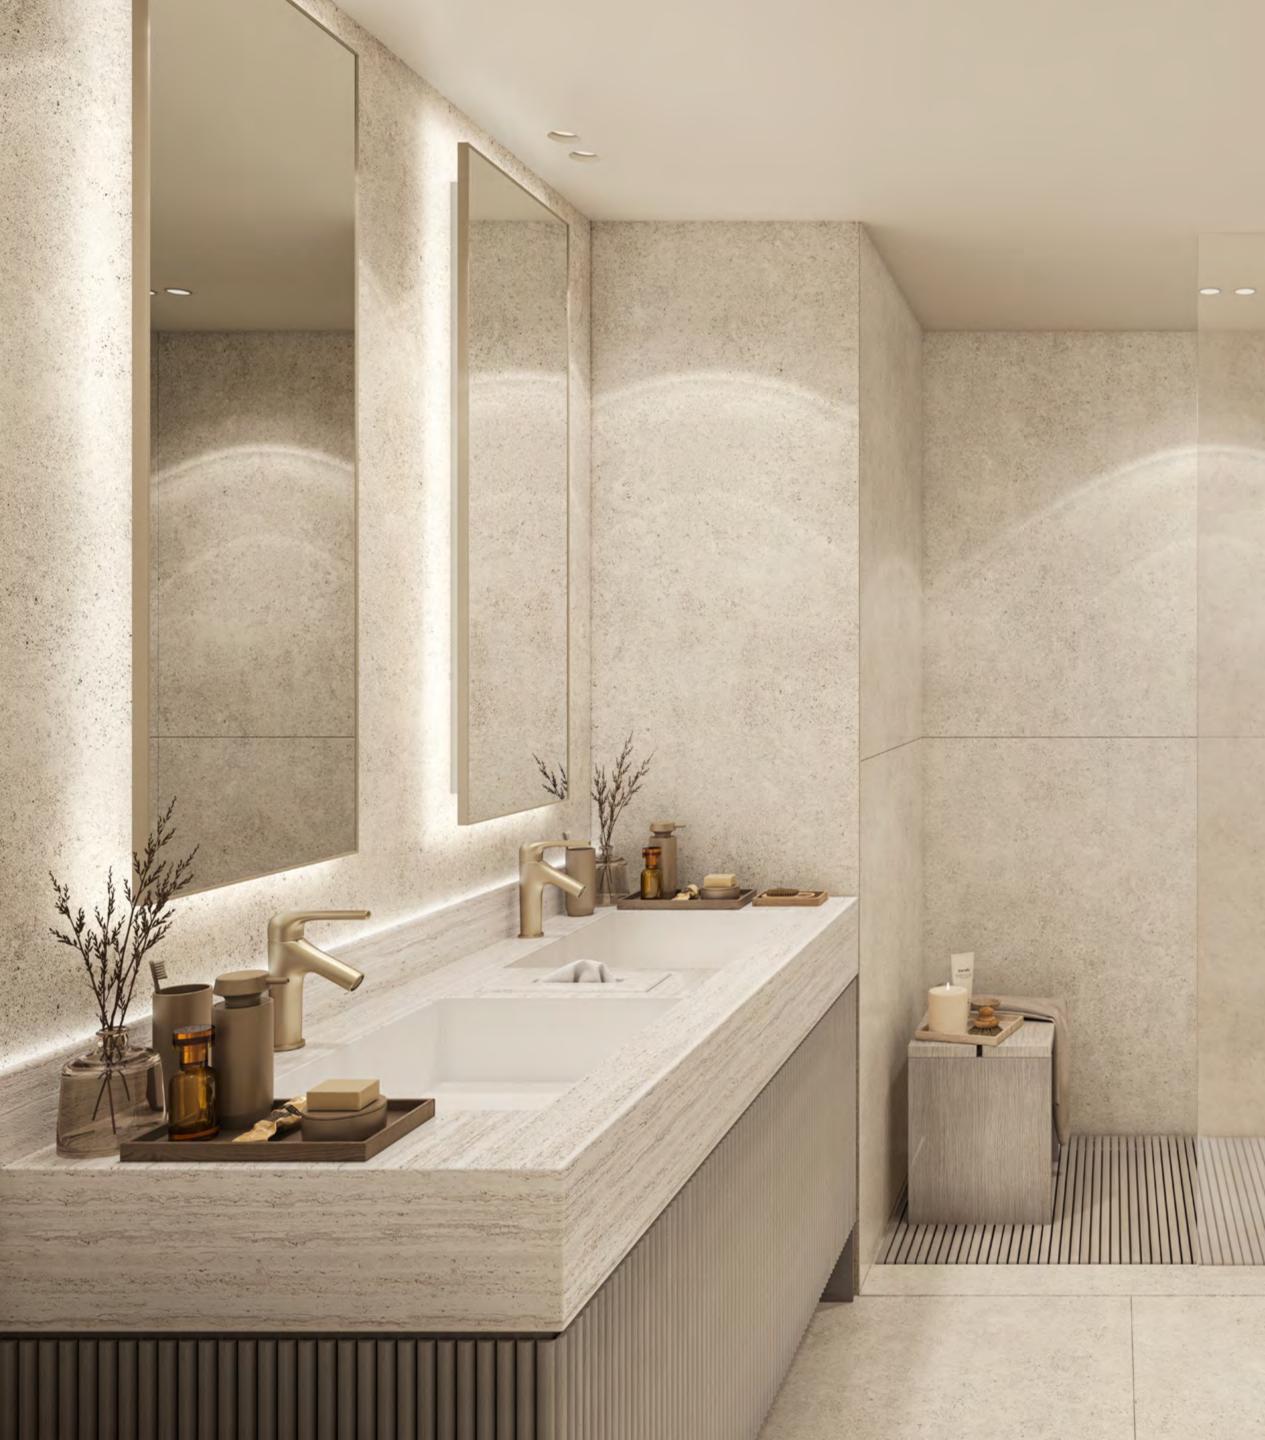

### BATHROOM

ELYSIAN

TRAVERTINE PORCELAIN SLAB LIGHT BEIG

RIBBED WOOD PANEL LIGHT BEIGE