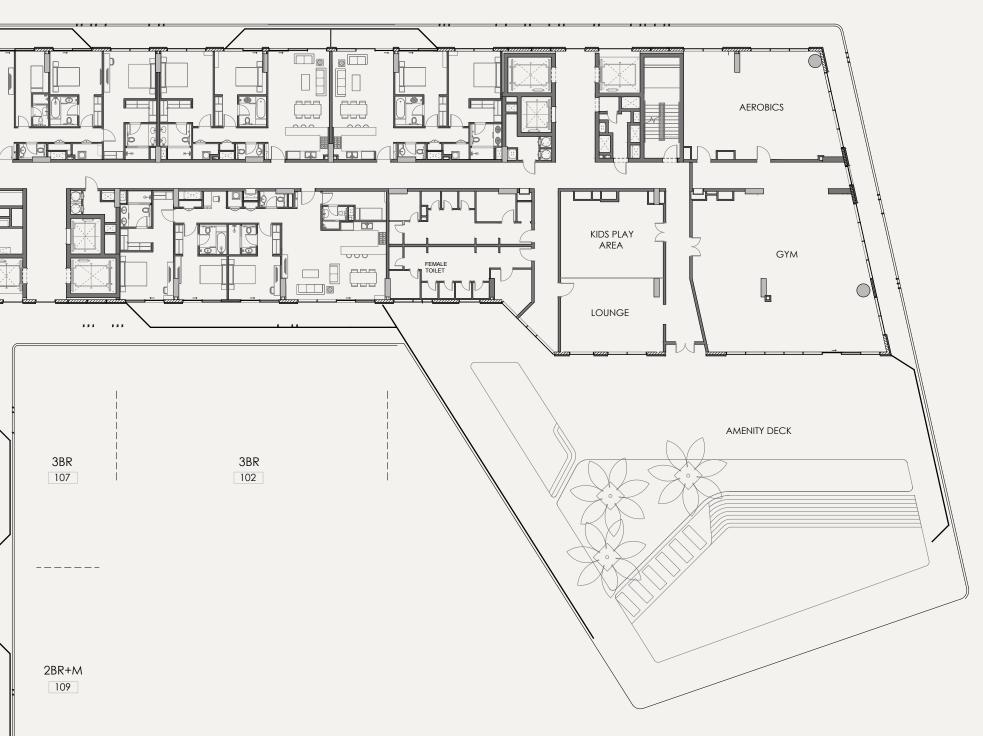

### AMENITIES

ROOFTOP ZEN GARDEN

YOGA SPACE

•

•

PANORAMIC PODIUM OVERLOOKING ZAYED NATIONAL MUSEUM

WELLNESS CONCIERGE

•

SQUASH COURTS

•

THERMAL SUITE WITH SAUNA & STEAM ROOM

٠

YOGA & MEDITATION ROOM

•

GYMS

•

•

•

PANORAMIC POOL

CO-WORKING LOUNGE

MULTI-FUNCTIONAL SPACE

•

KIDS PLAY AREAS

CYCLING RACKS

•

•

ACCESS TO CULTURAL DISTRICT