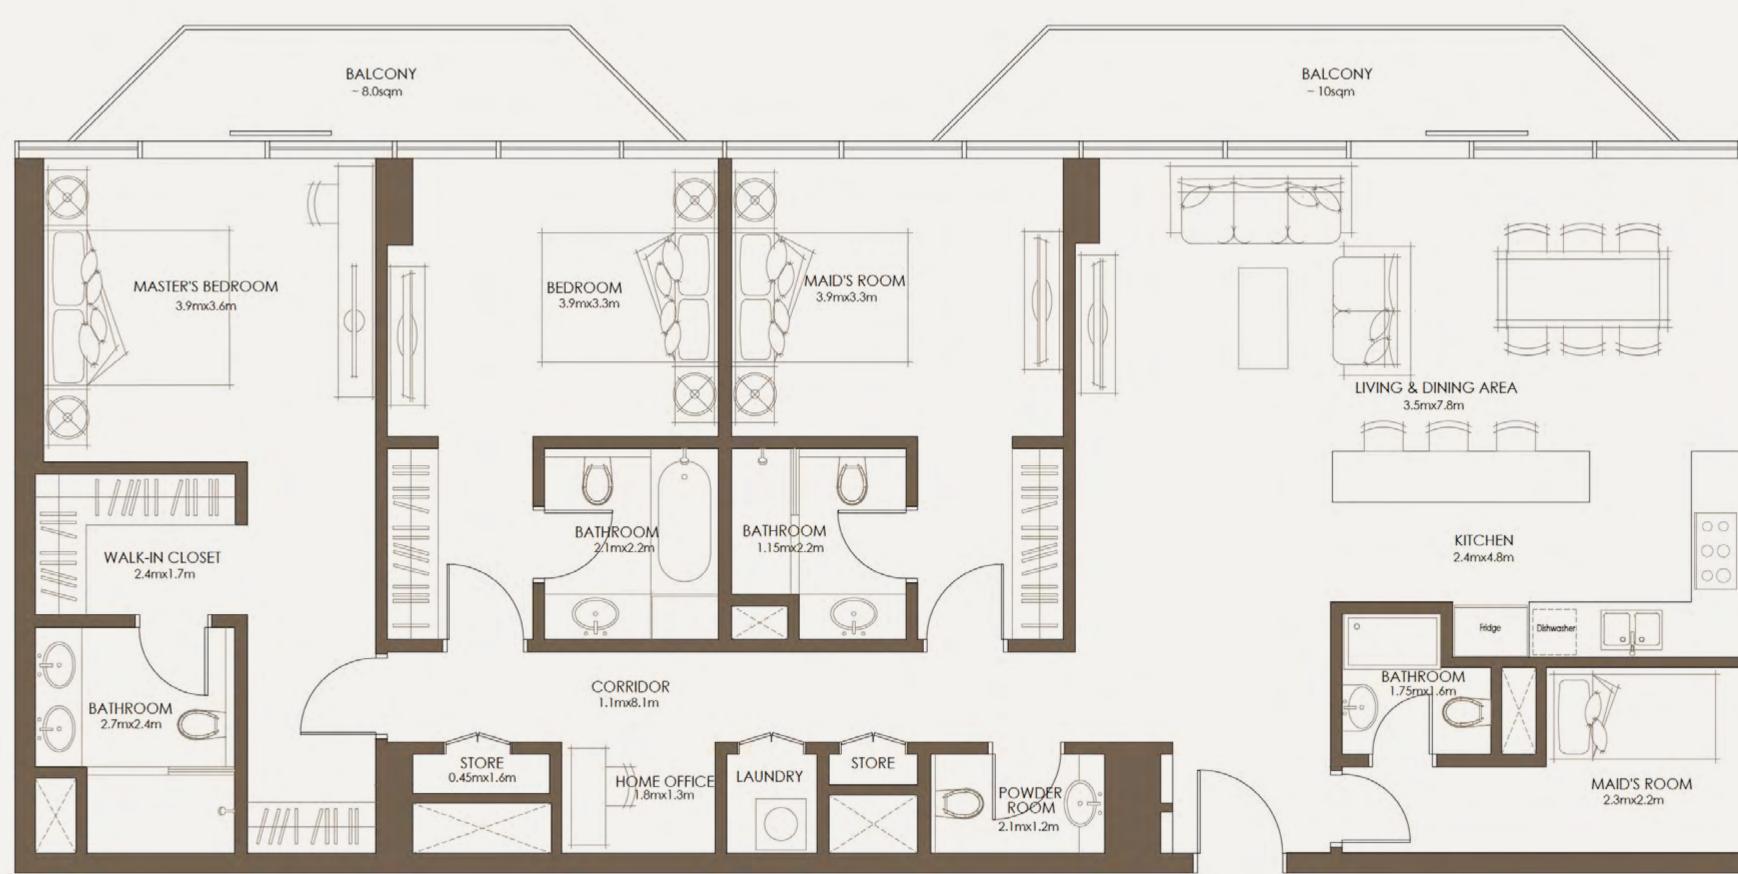

## PLANNED FOR LIVING WELL

Explore your unique apartment retreat, thoughtfully designed to enhance every day.

**♦** 

 $\diamond \diamond$ 

105 \_\_\_\_ 8/9 3BR 106 T<u>ep</u> \_\_\_\_\_ 2BR+M 108 --------. P\_0 3BR 110 -.....  $\bigcirc$ \_\_\_\_

2BR+M

3BR 111

-----

\_\_\_\_\_

R18 -  $1^{ST}$  FLOOR

 $\diamond \diamond$ 

. . . . . ... \_\_\_\_ - E E ШO 3BR 209 THE <u>Þ</u>Nð - 2 ----e 2BR+M 211 \_\_\_\_\_ -Ξ ----**D**O 3BR 213 Ē \_\_\_\_

2BR+M 208