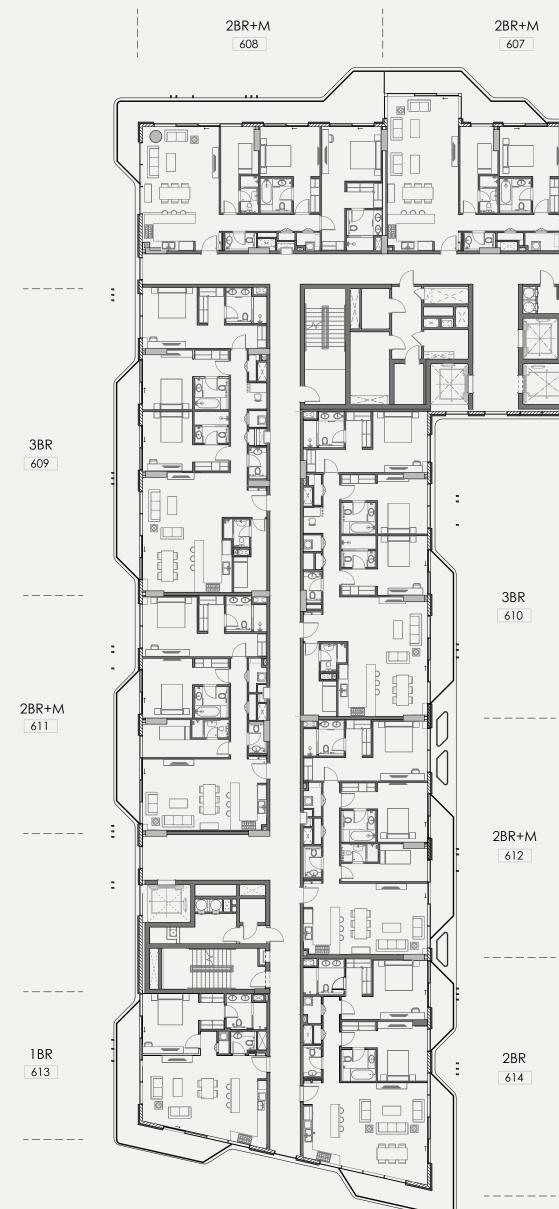

512

\_\_\_\_\_

2BR 514

\_\_\_\_\_

R18 - 5<sup>th</sup> FLOOR

 $\diamond \diamond$ 

3BR 610

2BR+M

612

\_\_\_\_\_

2BR 614

\_\_\_\_\_

R18 - 6<sup>th</sup> FLOOR

 $\diamond \diamond$ 

3BR 710

2BR+M 712