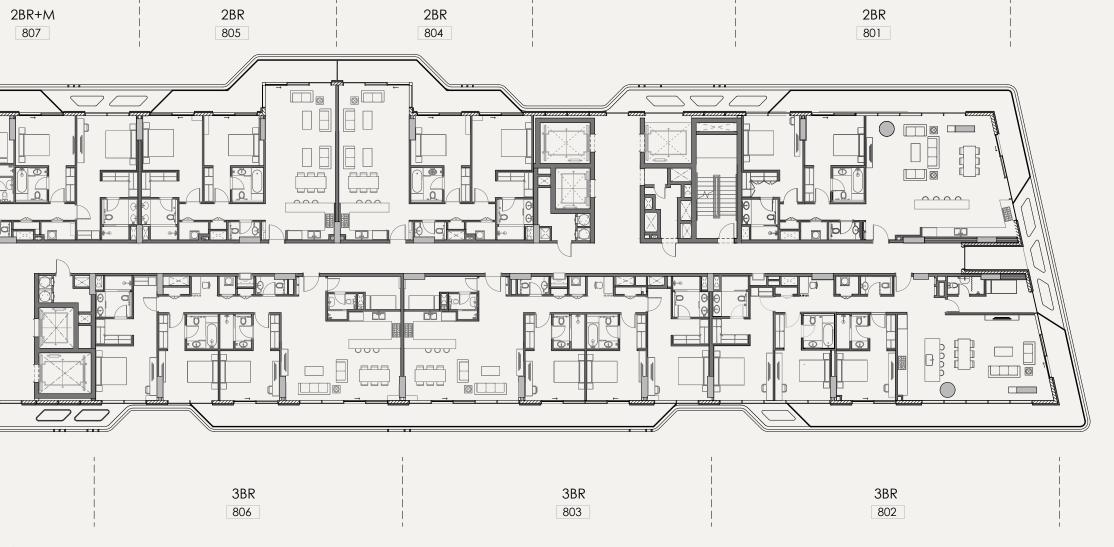

8



2BR+M 212

\_\_\_\_\_

\_\_\_\_\_

3BR 214

-----

R18 - 2<sup>nd</sup> FLOOR



 $\diamond \diamond$ 

-----ШO 3BR 309 EP \_\_\_\_ e 2BR+M 311 <u>ж</u> Ф ( ΓĽΆ° \_\_\_\_\_ -----Þ 3BR 313 Ē  $\bigcirc$ \_\_\_\_ 

2BR+M

308



\_\_\_\_\_

3BR 310

2BR+M 312

\_\_\_\_\_

3BR 314

-----

R18 - 3<sup>rd</sup> FLOOR



 $\diamond \diamond$ 



3BR 409

411

1BR

413



\_\_\_\_\_

3BR 410

2BR+M 412

> 2BR 414

\_\_\_\_\_

\_\_\_\_\_

R18 - 4<sup>th</sup> FLOOR



 $\diamond \diamond$ 





3BR 510

2BR+M

512

\_\_\_\_\_

2BR 514

\_\_\_\_\_

R18 - 5<sup>th</sup> FLOOR





 $\diamond \diamond$ 





3BR 610

2BR+M

612

\_\_\_\_\_

2BR 614

\_\_\_\_\_

R18 - 6<sup>th</sup> FLOOR





 $\diamond \diamond$ 





3BR 710

2BR+M 712

R18 - 7<sup>th</sup> FLOOR





 $\diamond \diamond$ 





2BR+M 810





YOUR TRANQUIL RETREAT AT THE HEART OF IT ALL

 $\diamond \diamond$ 





R19 - 1<sup>st</sup> FLOOR

FLOORPLATE SOUTH

**♦** 



#### R19 - 2<sup>nd</sup> FLOOR

### FLOORPLATE SOUTH

**\*** 



#### R19 - 3<sup>rd</sup> FLOOR

### FLOORPLATE SOUTH

**\*** 



R19 - 4<sup>th</sup> FLOOR

### FLOORPLATE SOUTH

**\*** 



### FLOORPLATE SOUTH

**\*** 



### FLOORPLATE SOUTH

**\*** 



### FLOORPLATE SOUTH

**\*** 



#### R19 - 8<sup>th</sup> FLOOR

### FLOORPLATE SOUTH

**\*** 





#### AN INVIGORATING VIEW RISES TO MEET YOU



#### MINUTES FROM SAADIYAT GOLF CLUB AND THE LURE OF THE LUSH FAIRWAY





AND Stor The state

### INHALE.

### EXHALE.

الملك وحليم

# ALL IS WELL



ALDAR.COM 800 ALDAR