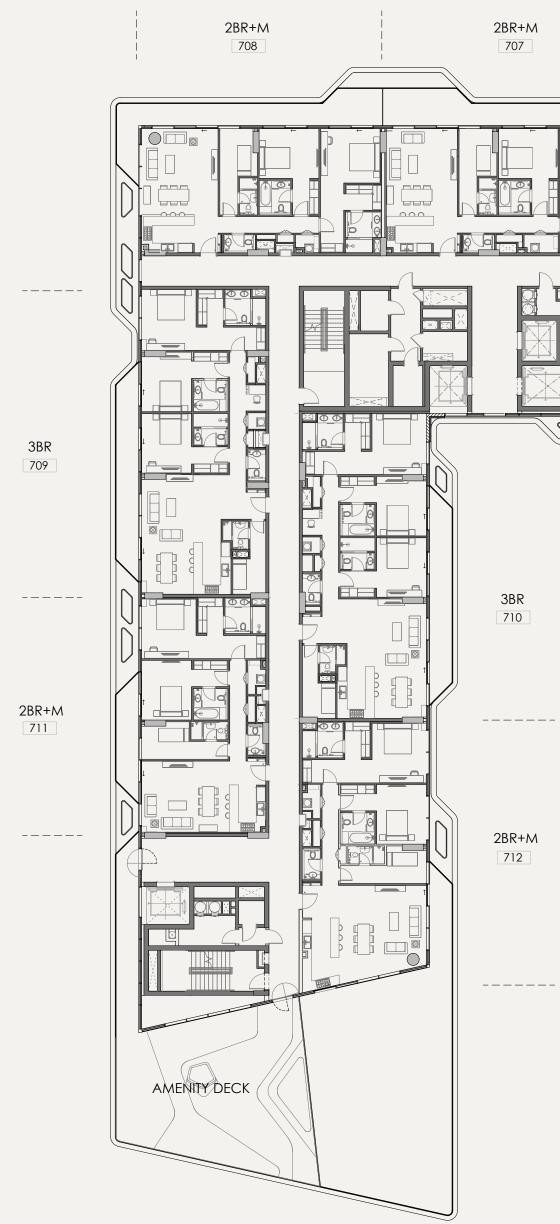

612

\_\_\_\_\_

2BR 614

\_\_\_\_\_

R18 - 6<sup>th</sup> FLOOR

 $\diamond \diamond$ 

3BR 710

2BR+M 712

R18 - 7<sup>th</sup> FLOOR

 $\diamond \diamond$ 

2BR+M 810

YOUR TRANQUIL RETREAT AT THE HEART OF IT ALL

 $\diamond \diamond$ 

R19 - 1<sup>st</sup> FLOOR

FLOORPLATE SOUTH

**♦** 