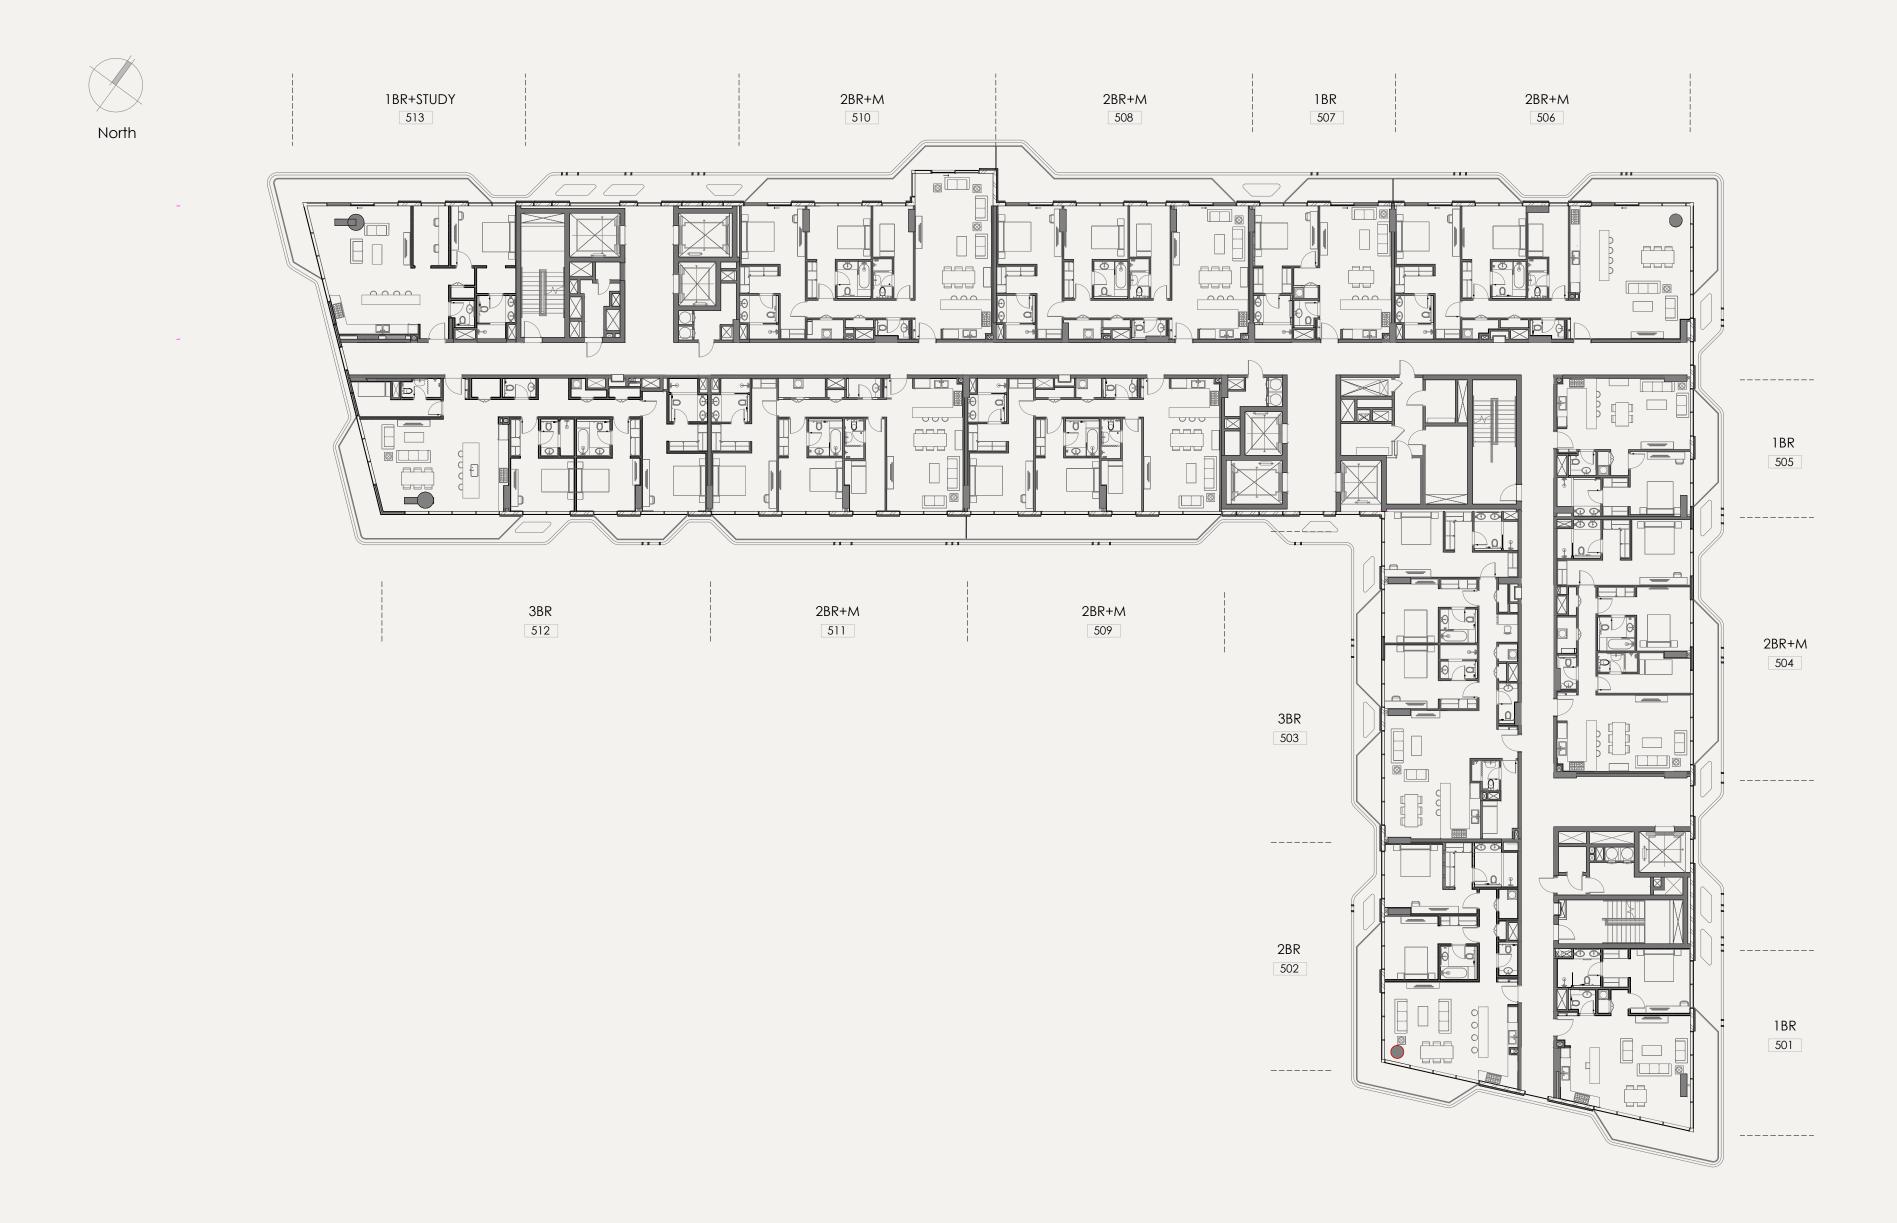

512

\_\_\_\_\_

2BR 514

\_\_\_\_\_

R18 - 5<sup>th</sup> FLOOR

 $\diamond \diamond$ 

3BR 610

2BR+M