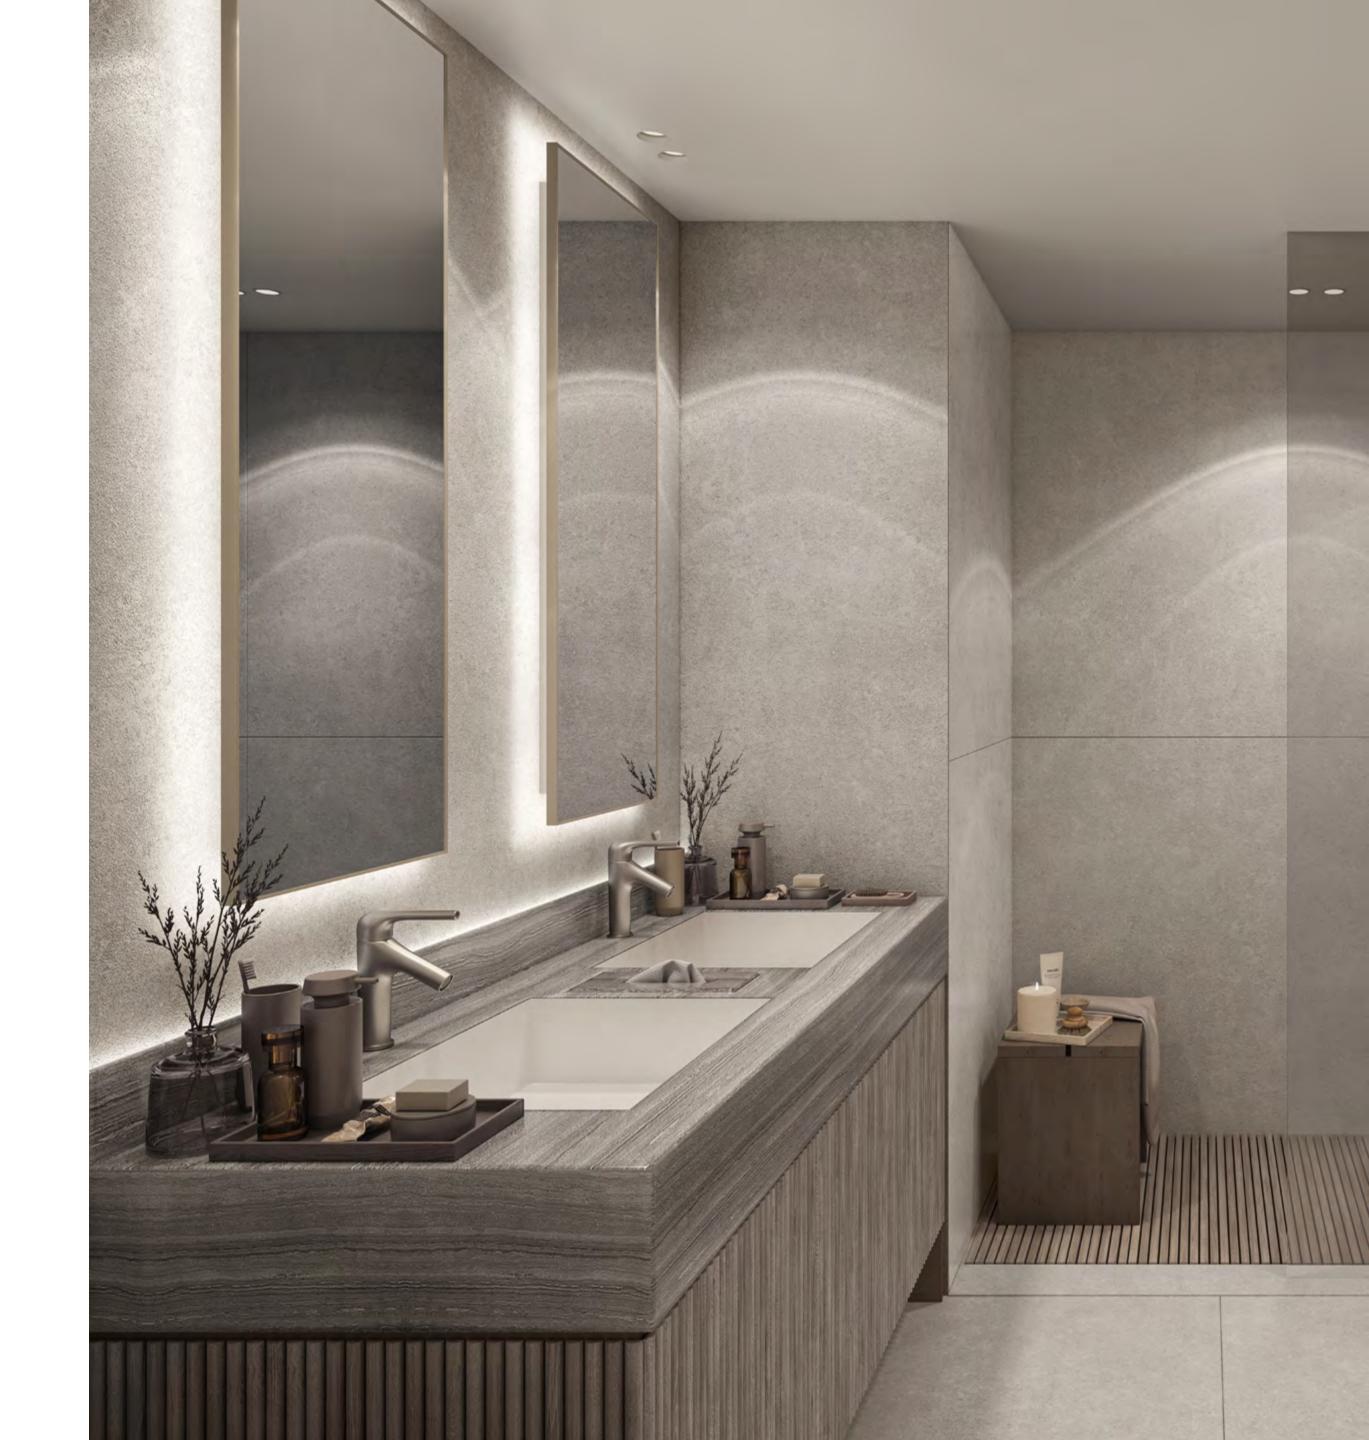

### BATHROOM

ELYSIAN

TRAVERTINE PORCELAIN SLAB LIGHT BEIG

RIBBED WOOD PANEL LIGHT BEIGE