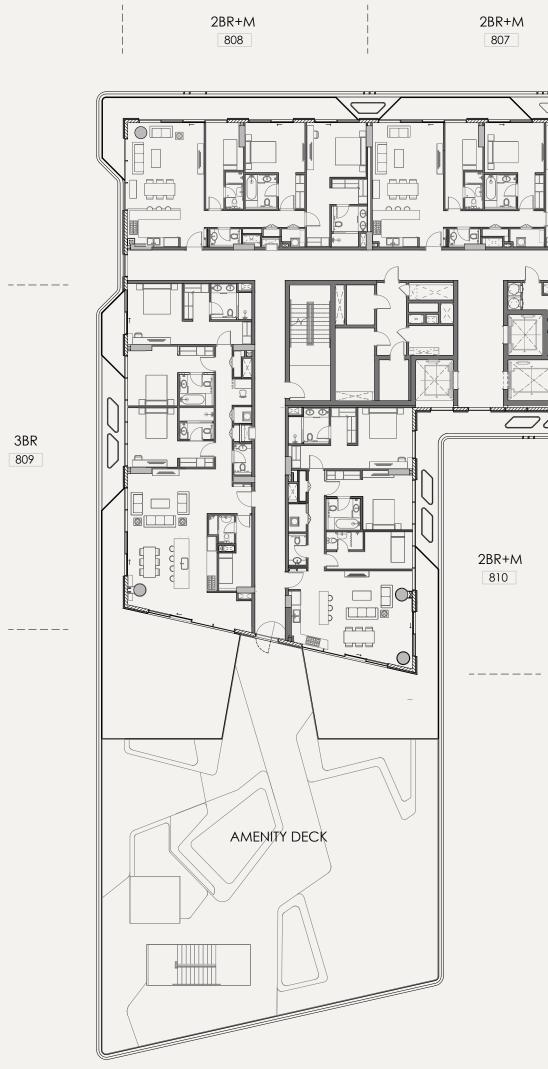

208



2BR+M 212

\_\_\_\_\_

\_\_\_\_\_

3BR 214

-----

R18 - 2<sup>nd</sup> FLOOR



 $\diamond \diamond$ 

-----ШO 3BR 309 EP \_\_\_\_ e 2BR+M 311 <u>ж</u> Ф ( ΓĽΆ° \_\_\_\_\_ -----Þ 3BR 313 Ē  $\bigcirc$ \_\_\_\_ 

2BR+M

308



\_\_\_\_\_

3BR 310

2BR+M 312

\_\_\_\_\_

3BR 314

-----

R18 - 3<sup>rd</sup> FLOOR



 $\diamond \diamond$ 



3BR 409

411

1BR

413



\_\_\_\_\_

3BR 410

2BR+M 412

> 2BR 414

\_\_\_\_\_

\_\_\_\_\_

R18 - 4<sup>th</sup> FLOOR



 $\diamond \diamond$ 





3BR 510

2BR+M

512

\_\_\_\_\_

2BR 514

\_\_\_\_\_

R18 - 5<sup>th</sup> FLOOR





 $\diamond \diamond$ 





3BR 610

2BR+M

612

\_\_\_\_\_

2BR 614

\_\_\_\_\_

R18 - 6<sup>th</sup> FLOOR





 $\diamond \diamond$ 





3BR 710

2BR+M 712

R18 - 7<sup>th</sup> FLOOR





 $\diamond \diamond$ 





2BR+M 810





YOUR TRANQUIL RETREAT AT THE HEART OF IT ALL

 $\diamond \diamond$ 





R19 - 1<sup>st</sup> FLOOR

FLOORPLATE SOUTH

**♦** 



#### R19 - 2<sup>nd</sup> FLOOR

### FLOORPLATE SOUTH

**\*** 



#### R19 - 3<sup>rd</sup> FLOOR

### FLOORPLATE SOUTH

**\*** 



R19 - 4<sup>th</sup> FLOOR

### FLOORPLATE SOUTH

**\*** 



### FLOORPLATE SOUTH

**\*** 



### FLOORPLATE SOUTH

**\*** 



### FLOORPLATE SOUTH

**\*** 



#### R19 - 8<sup>th</sup> FLOOR

### FLOORPLATE SOUTH

**\*** 





#### AN INVIGORATING VIEW RISES TO MEET YOU



#### MINUTES FROM SAADIYAT GOLF CLUB AND THE LURE OF THE LUSH FAIRWAY





AND Stor The state

### INHALE.

### EXHALE.

الملك وحليم

# ALL IS WELL



ALDAR.COM 800 ALDAR