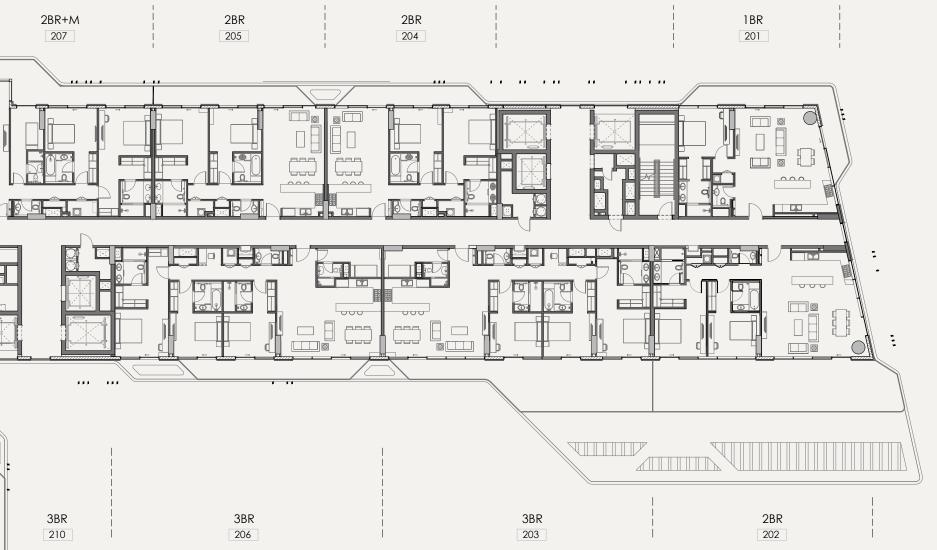

2BR+M

3BR 111

-----

\_\_\_\_\_

R18 -  $1^{ST}$  FLOOR

 $\diamond \diamond$ 

. . . . . ... \_\_\_\_ - E E ШO 3BR 209 THE <u>Þ</u>Nð - 2 ----e 2BR+M 211 \_\_\_\_\_ -Ξ ----**D**O 3BR 213 Ē \_\_\_\_

2BR+M 208