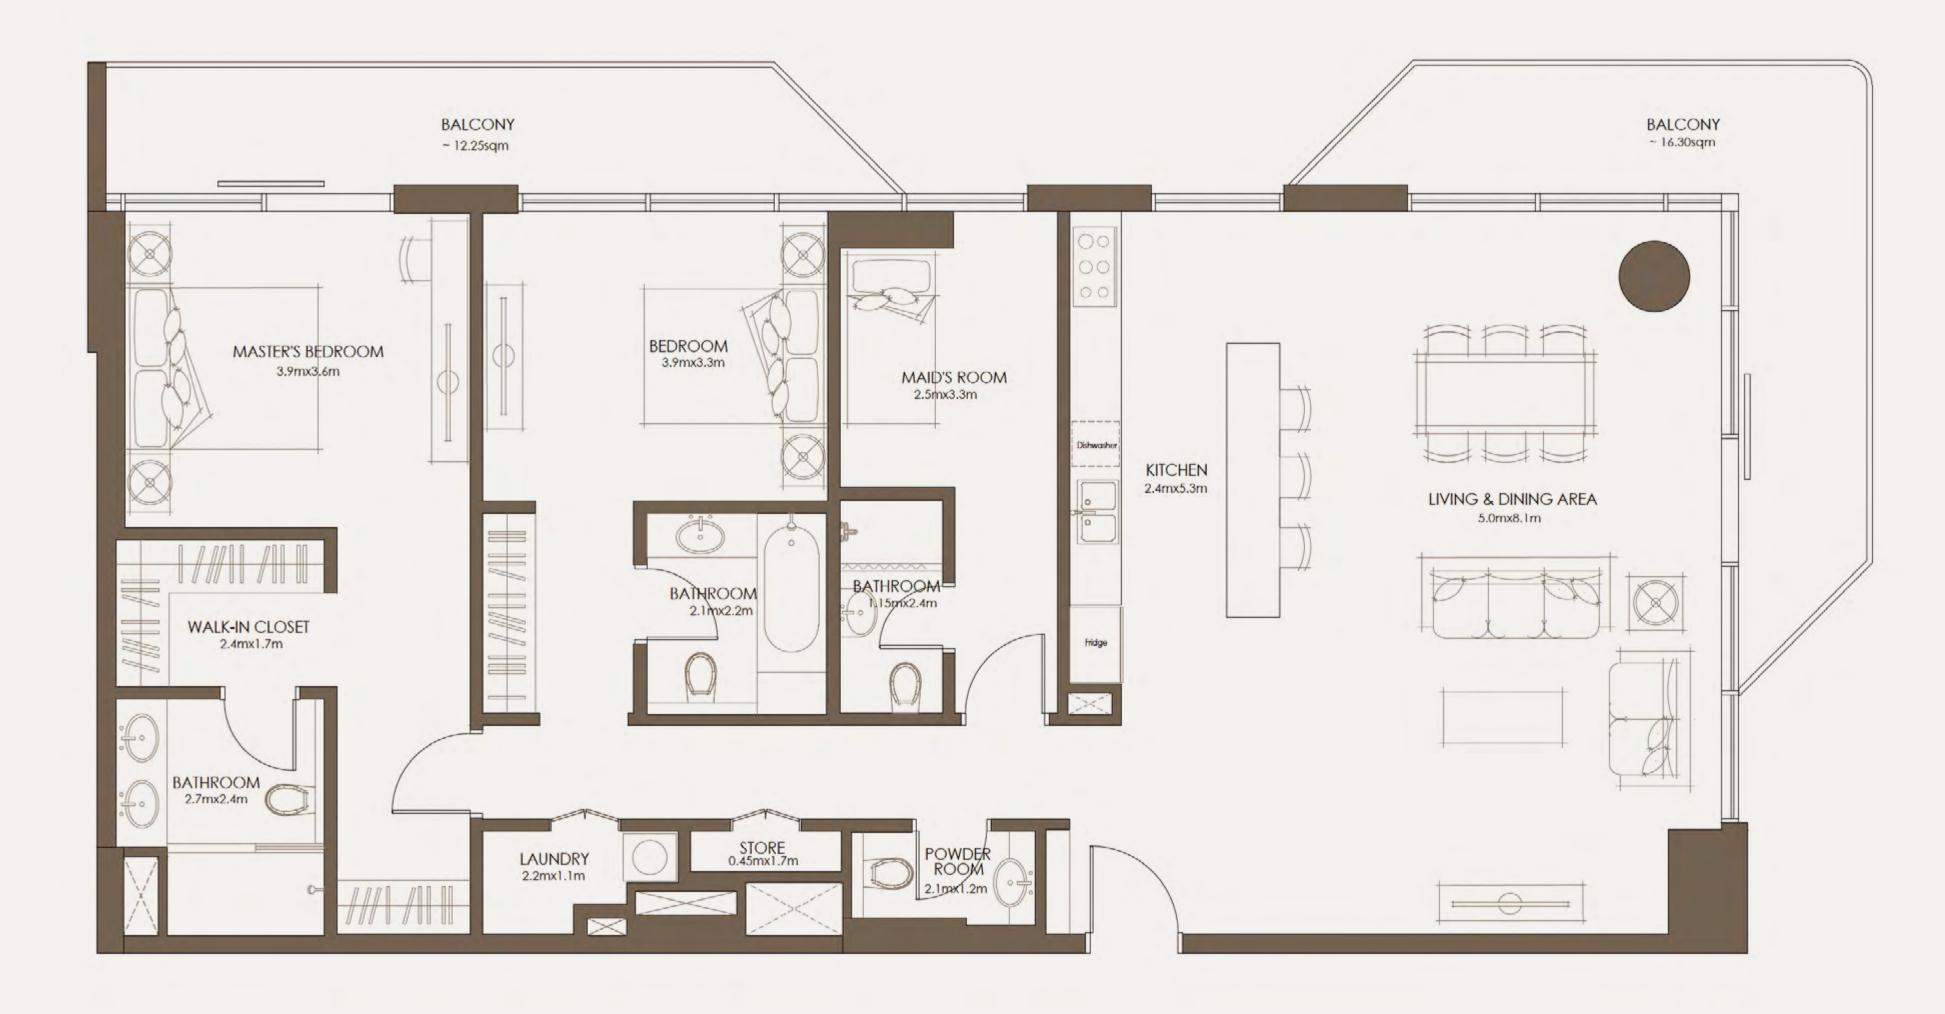

TAUPE GREY



RIBBED WOOD PANEL LIGHT BEIGE





EMULSION PAINT



TRAVERTINE PORCELAIN SLAB LIGHT BEIG



TAUPE GREY

### BATHROOM





ELYSIAN

TRAVERTINE PORCELAIN SLAB LIGHT BEIG



RIBBED WOOD PANEL LIGHT BEIGE



### FINISHES DARK SCHEME

### THROUGHOUT THE APARTMENT





EMULSION PAINT

TRAVERTNO GREY MATT FINISH



MIRAGE-GLOCAL



LAMINATE-GREY VICENZ





LAMINATE PEBBL GREY



RIBBED WOOD PANEL

KITCHEN



TRAVERTNO GREY MATT FINISH



LAMINATE PEBBL GREY













PANEL





### THE SOURCE OF WELLNESS

A DAG NI

Choose from modern 1, 2 and 3-bed apartments and start your journey to holistic health from the comfort of your home.

**\*** 















### TYPE B 1 BEDROOM







SLIP INTO 8 HOURS OF SERENITY

\*\*





### TYPE A 2 BEDROOM



### TYPE B 2 BEDROOM







### TYPE C 2 BEDROOM



### SPACE TO UNWIND OR ENTERTAIN

**\*** 



### TYPE A 3 BEDROOM













## PLANNED FOR LIVING WELL

Explore your unique apartment retreat, thoughtfully designed to enhance every day.

**♦** 



 $\diamond \diamond$ 

105 \_\_\_\_ 8/9 3BR 106 T<u>ep</u> \_\_\_\_\_ 2BR+M 108 --------. P\_0 3BR 110 -.....  $\bigcirc$ \_\_\_\_

2BR+M





3BR 111

-----

\_\_\_\_\_

R18 -  $1^{ST}$  FLOOR



 $\diamond \diamond$ 

. . . . . ... \_\_\_\_ - E E ШO 3BR 209 THE <u>Þ</u>Nð - 2 ----e 2BR+M 211 \_\_\_\_\_ -Ξ ----**D**O 3BR 213 Ē \_\_\_\_

2BR+M 208



2BR+M 212

\_\_\_\_\_

\_\_\_\_\_

3BR 214

-----

R18 - 2<sup>nd</sup> FLOOR



 $\diamond \diamond$ 

-----ШO 3BR 309 EP \_\_\_\_ e 2BR+M 311 <u>ж</u> Ф ( ΓĽΆ° \_\_\_\_\_ -----Þ 3BR 313 Ē  $\bigcirc$ \_\_\_\_ 

2BR+M