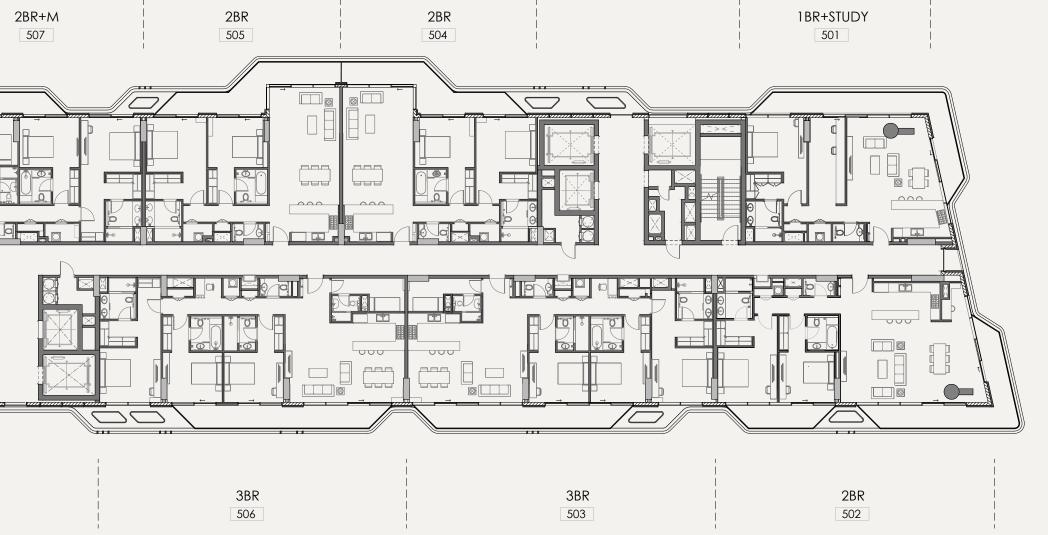

## PLANNED FOR LIVING WELL

Explore your unique apartment retreat, thoughtfully designed to enhance every day.

**♦** 

 $\diamond \diamond$ 

105 \_\_\_\_ 8/9 3BR 106 T<u>ep</u> \_\_\_\_\_ 2BR+M 108 --------. P\_0 3BR 110 -.....  $\bigcirc$ \_\_\_\_