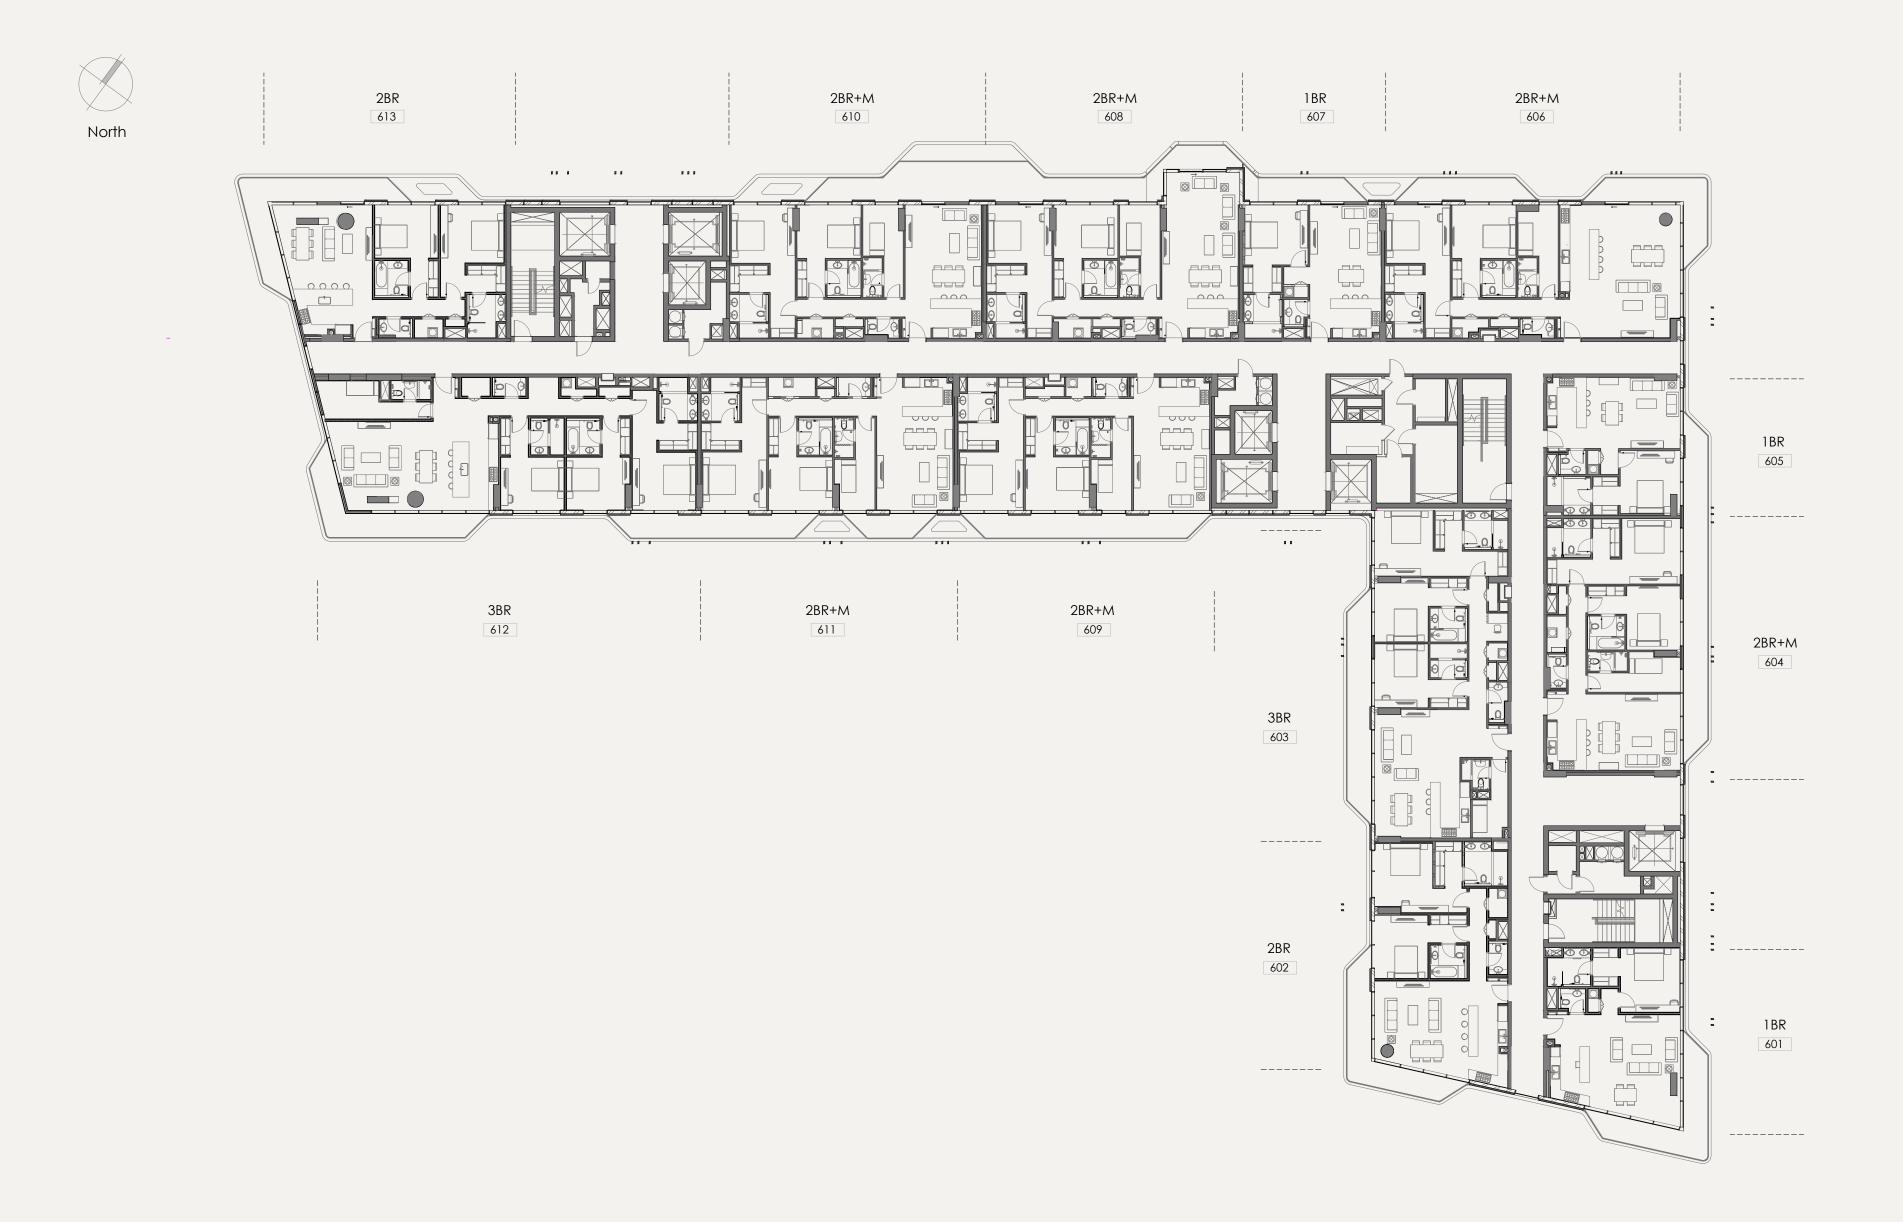

612

\_\_\_\_\_

2BR 614

\_\_\_\_\_

R18 - 6<sup>th</sup> FLOOR

 $\diamond \diamond$ 

3BR 710

2BR+M 712