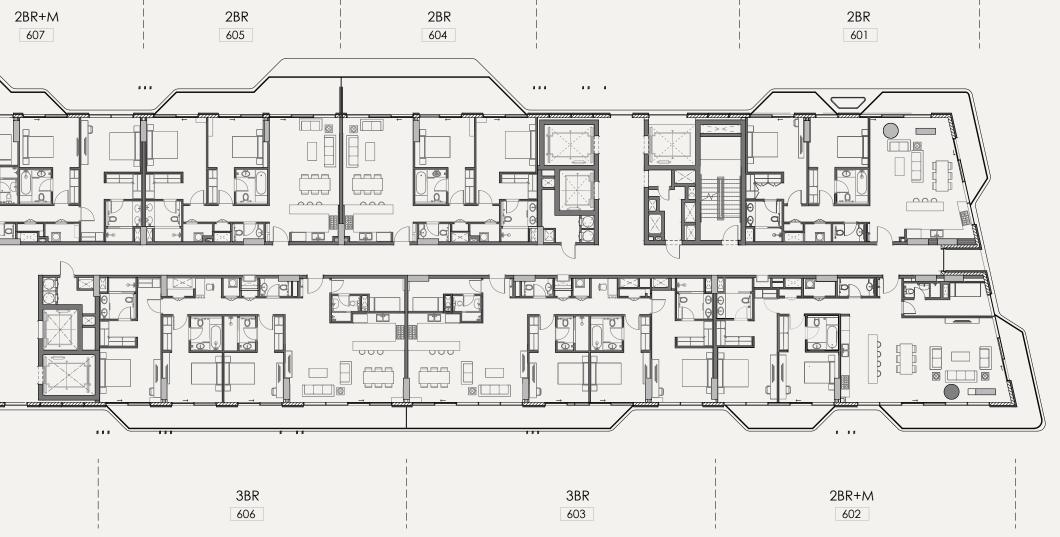

612

\_\_\_\_\_

2BR 614

\_\_\_\_\_

R18 - 6<sup>th</sup> FLOOR

 $\diamond \diamond$ 

3BR 710

2BR+M 712

R18 - 7<sup>th</sup> FLOOR

 $\diamond \diamond$ 

2BR+M 810

YOUR TRANQUIL RETREAT AT THE HEART OF IT ALL

 $\diamond \diamond$ 

R19 - 1<sup>st</sup> FLOOR

FLOORPLATE SOUTH

**♦** 