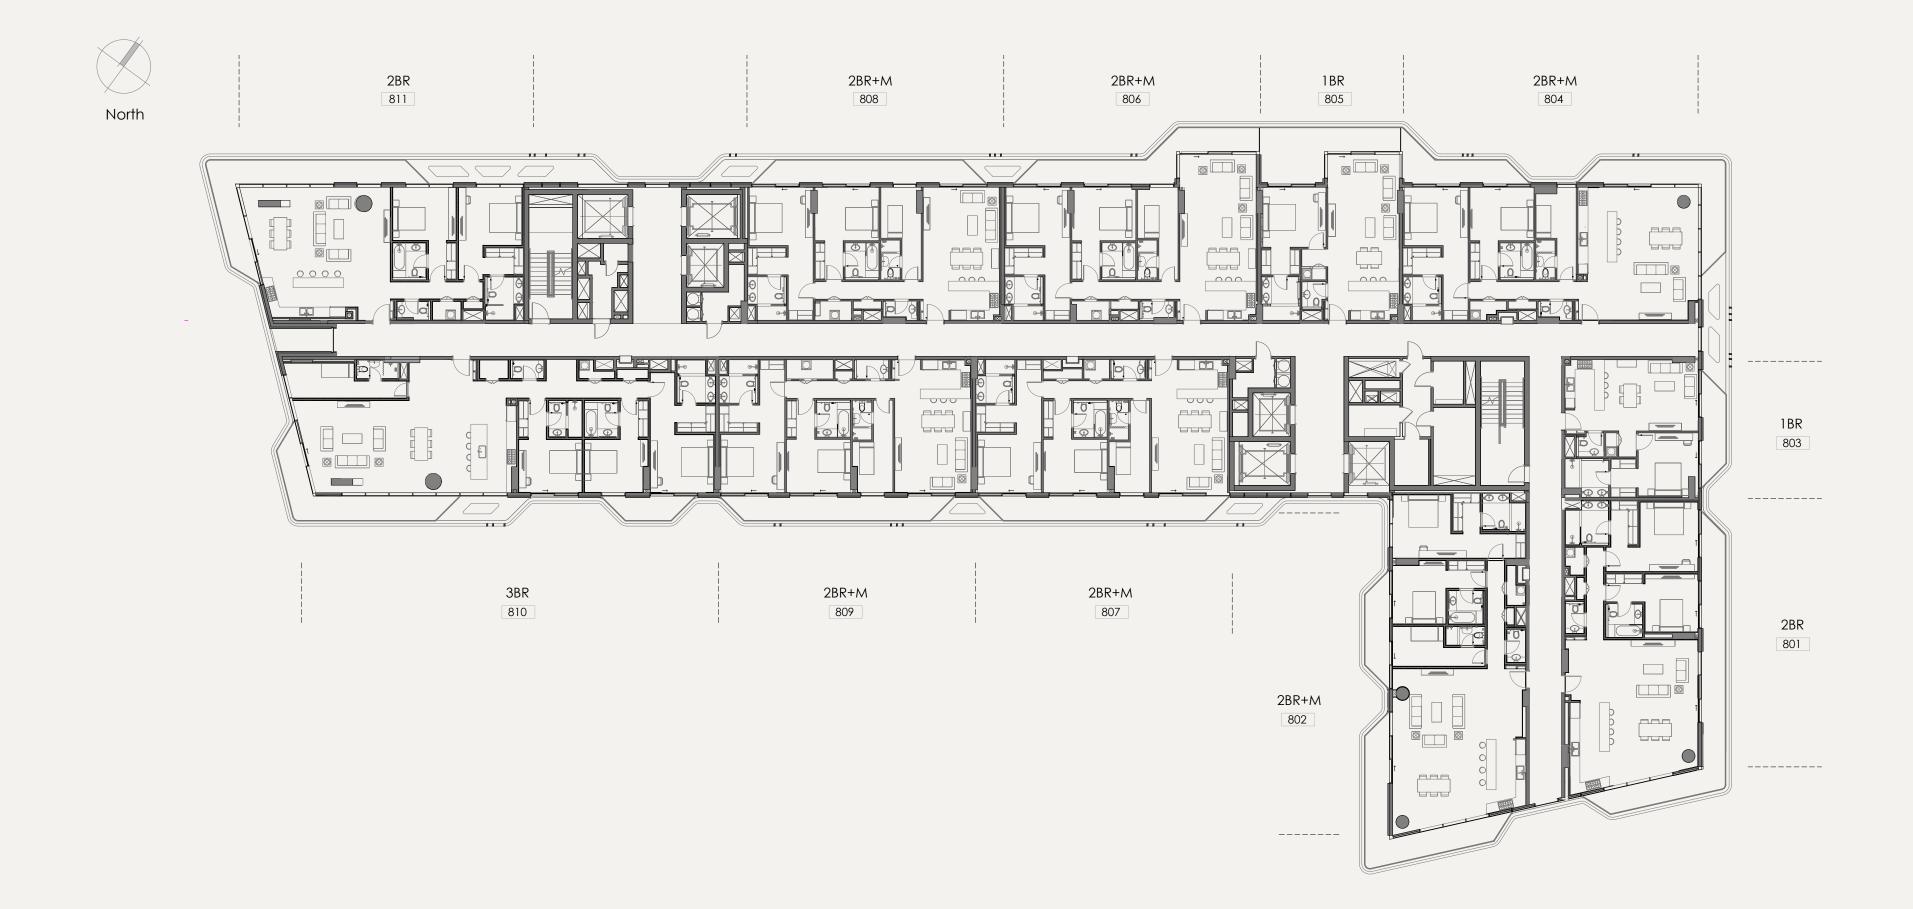

R18 - 7<sup>th</sup> FLOOR

 $\diamond \diamond$ 

2BR+M 810

YOUR TRANQUIL RETREAT AT THE HEART OF IT ALL

 $\diamond \diamond$ 

R19 - 1<sup>st</sup> FLOOR

FLOORPLATE SOUTH

**♦** 

#### R19 - 8<sup>th</sup> FLOOR