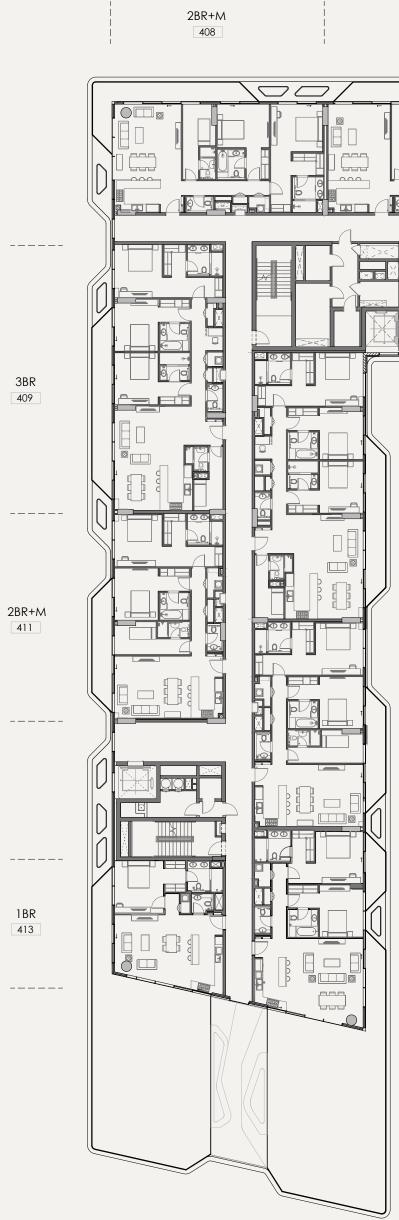

R18 - 3<sup>rd</sup> FLOOR

 $\diamond \diamond$ 

3BR 409

411

1BR

413

\_\_\_\_\_

3BR 410

2BR+M 412

> 2BR 414

\_\_\_\_\_

\_\_\_\_\_

R18 - 4<sup>th</sup> FLOOR

 $\diamond \diamond$ 

3BR 510

2BR+M