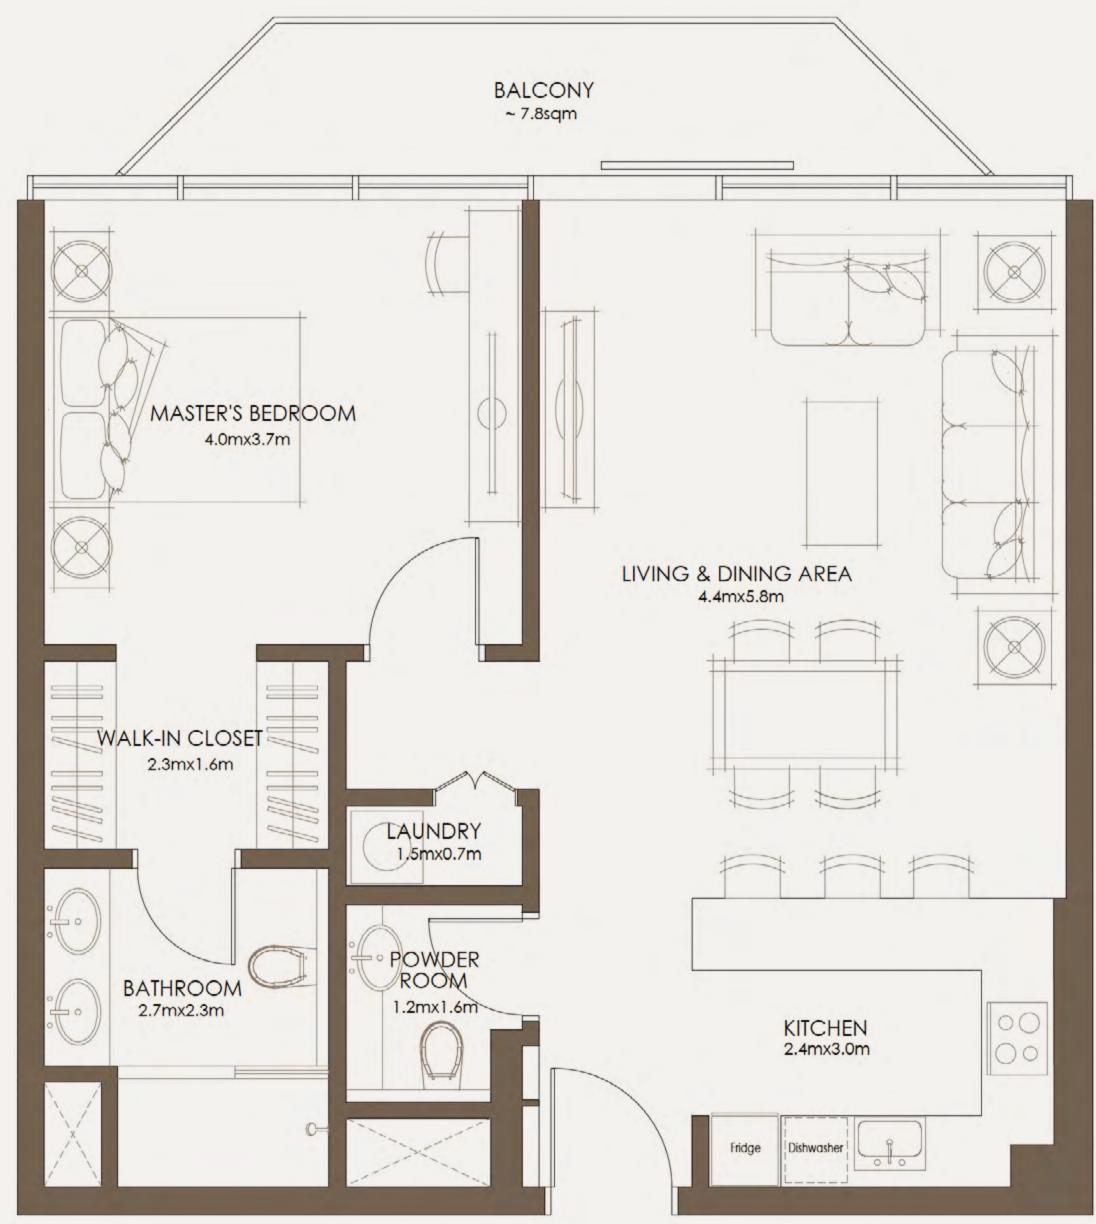

IGHT SCHEME

### THROUGHOUT THE APARTMENT



EMULSION PAINT



TRAVERTINE PORCELAIN SLAB LIGHT BEIG



ELYSIAN





TOSSINI ELM





TAUPE GREY



RIBBED WOOD PANEL LIGHT BEIGE





EMULSION PAINT



TRAVERTINE PORCELAIN SLAB LIGHT BEIG



TAUPE GREY

### BATHROOM





ELYSIAN

TRAVERTINE PORCELAIN SLAB LIGHT BEIG



RIBBED WOOD PANEL LIGHT BEIGE



### FINISHES DARK SCHEME

### THROUGHOUT THE APARTMENT





EMULSION PAINT

TRAVERTNO GREY MATT FINISH



MIRAGE-GLOCAL



LAMINATE-GREY VICENZ





LAMINATE PEBBL GREY



RIBBED WOOD PANEL

KITCHEN



TRAVERTNO GREY MATT FINISH



LAMINATE PEBBL GREY













PANEL





### THE SOURCE OF WELLNESS

A DAG NI

Choose from modern 1, 2 and 3-bed apartments and start your journey to holistic health from the comfort of your home.

**\*** 















### TYPE B 1 BEDROOM







SLIP INTO 8 HOURS OF SERENITY

\*\*





### TYPE A 2 BEDROOM



### TYPE B 2 BEDROOM







### TYPE C 2 BEDROOM



### SPACE TO UNWIND OR ENTERTAIN

**\*** 



### TYPE A 3 BEDROOM













## PLANNED FOR LIVING WELL

Explore your unique apartment retreat, thoughtfully designed to enhance every day.

**♦** 



 $\diamond \diamond$ 

105 \_\_\_\_ 8/9 3BR 106 T<u>ep</u> \_\_\_\_\_ 2BR+M 108 --------. P\_0 3BR 110 -.....  $\bigcirc$ \_\_\_\_

2BR+M





3BR 111

-----

\_\_\_\_\_

R18 -  $1^{ST}$  FLOOR



 $\diamond \diamond$ 

. . . . . ... \_\_\_\_ - E E ШO 3BR 209 THE <u>Þ</u>Nð - 2 ----e 2BR+M 211 \_\_\_\_\_ -Ξ ----**D**O 3BR 213 Ē \_\_\_\_

2BR+M 208



2BR+M 212

\_\_\_\_\_

\_\_\_\_\_

3BR 214

-----

R18 - 2<sup>nd</sup> FLOOR



 $\diamond \