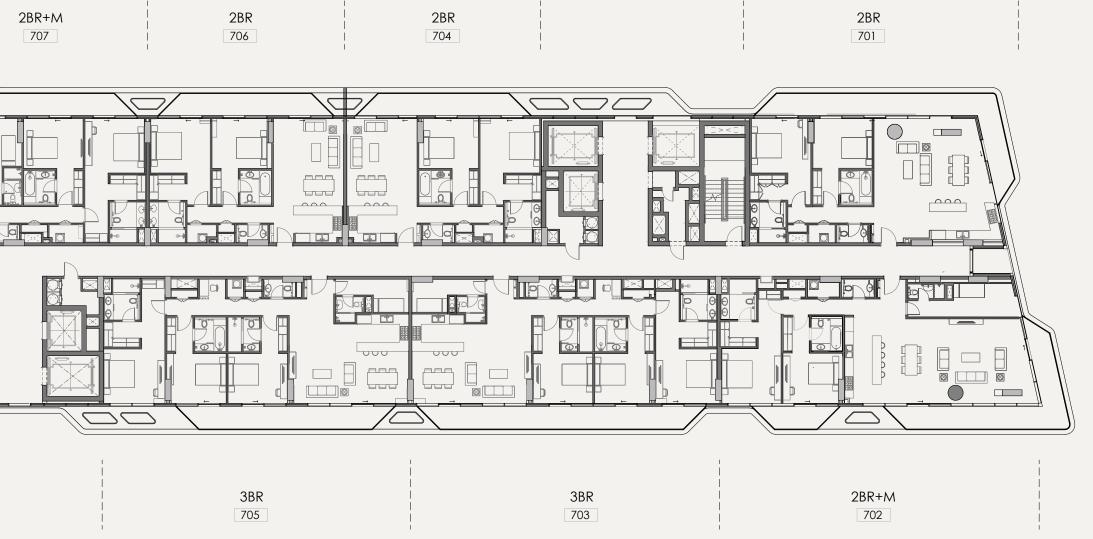

R18 - 7<sup>th</sup> FLOOR

 $\diamond \diamond$ 

2BR+M 810

YOUR TRANQUIL RETREAT AT THE HEART OF IT ALL

 $\diamond \diamond$ 

R19 - 1<sup>st</sup> FLOOR

FLOORPLATE SOUTH

**♦** 