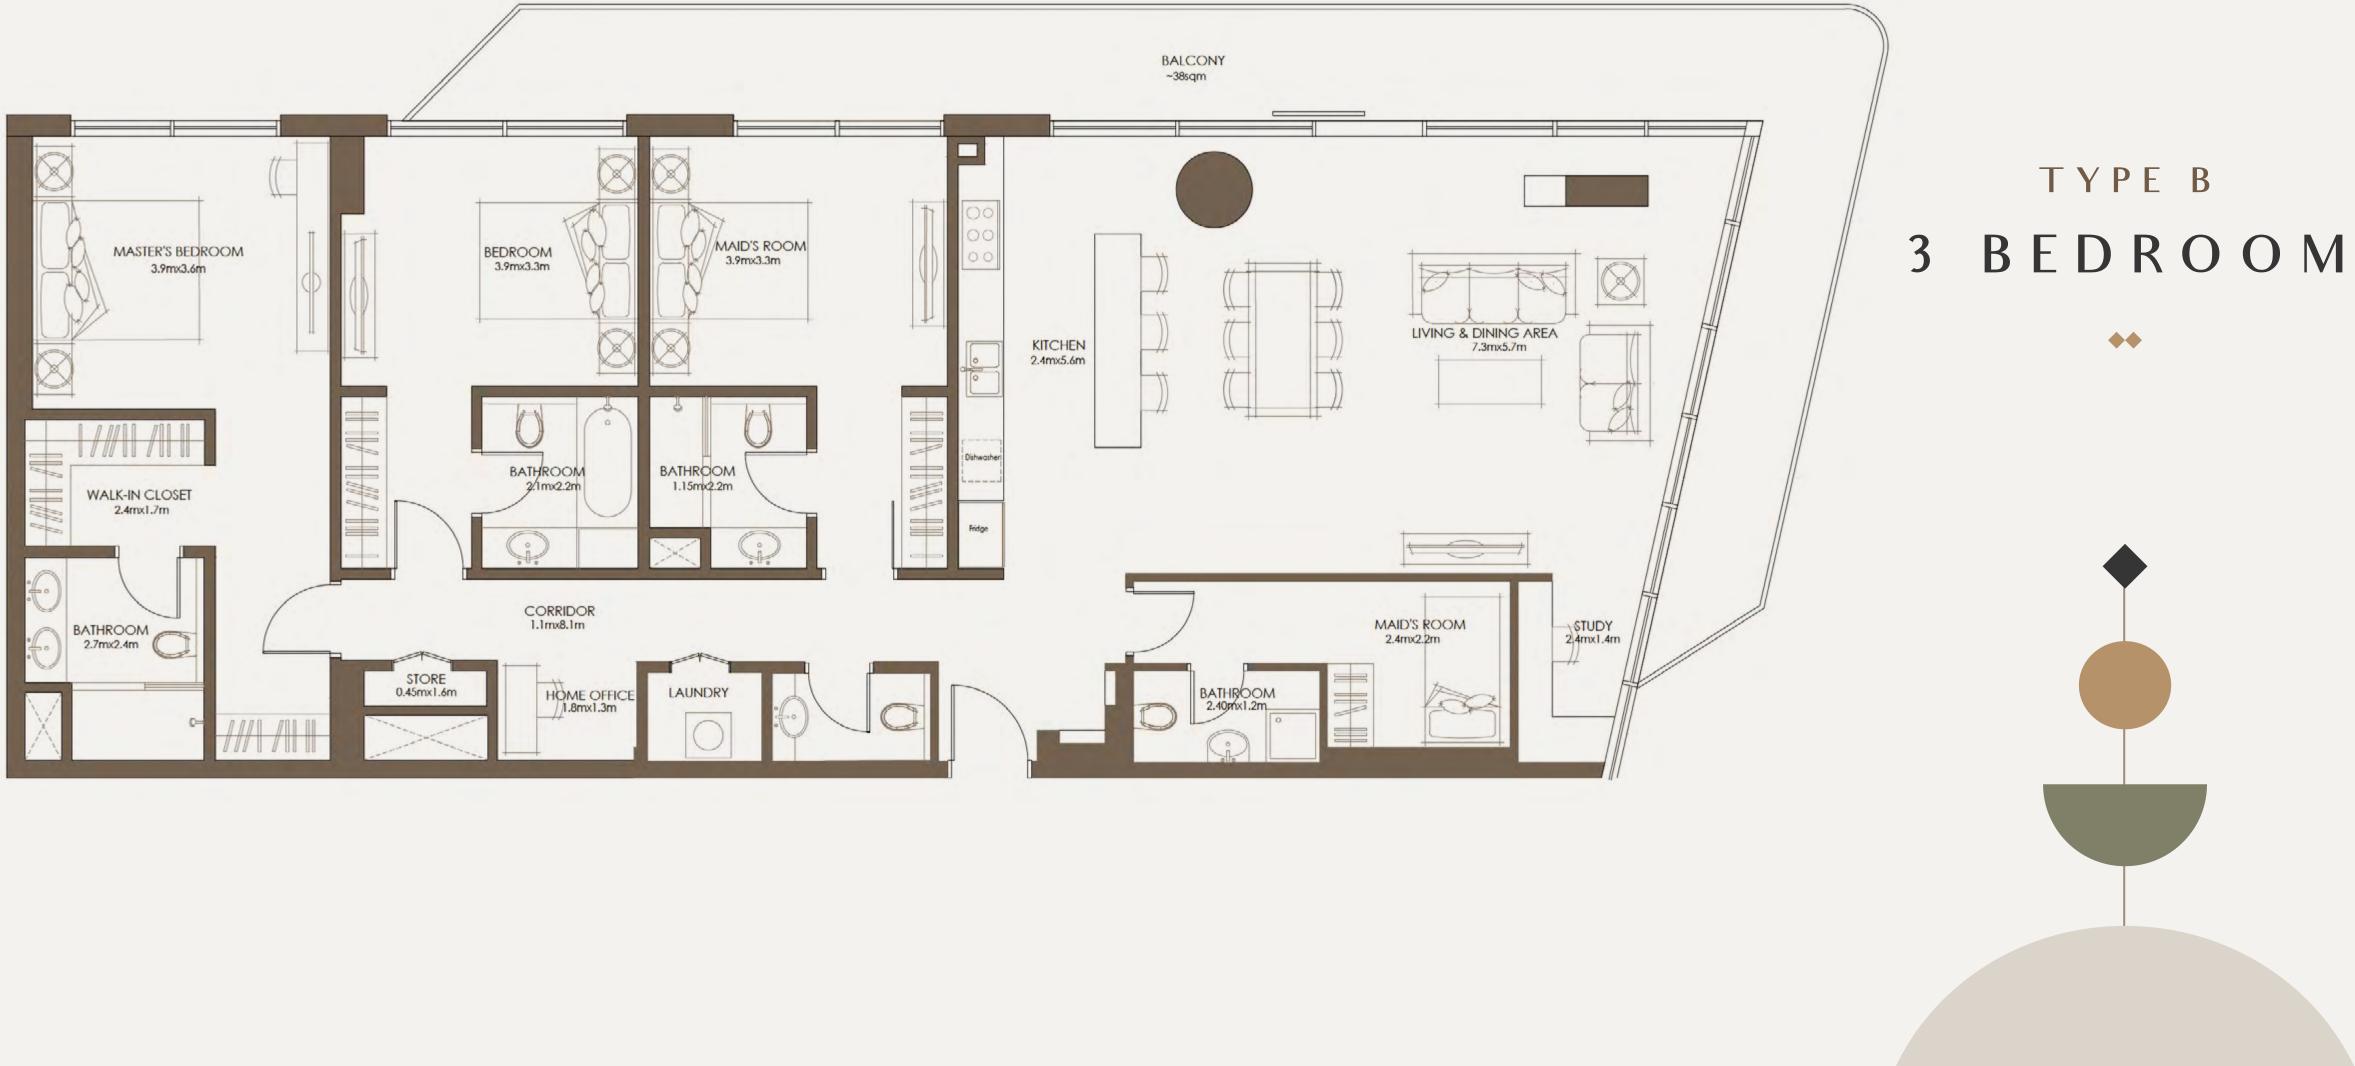

LIGHT BEIG



TAUPE GREY

### BATHROOM





ELYSIAN

TRAVERTINE PORCELAIN SLAB LIGHT BEIG



RIBBED WOOD PANEL LIGHT BEIGE



### FINISHES DARK SCHEME

### THROUGHOUT THE APARTMENT





EMULSION PAINT

TRAVERTNO GREY MATT FINISH



MIRAGE-GLOCAL



LAMINATE-GREY VICENZ





LAMINATE PEBBL GREY



RIBBED WOOD PANEL

KITCHEN



TRAVERTNO GREY MATT FINISH



LAMINATE PEBBL GREY













PANEL





### THE SOURCE OF WELLNESS

A DAG NI

Choose from modern 1, 2 and 3-bed apartments and start your journey to holistic health from the comfort of your home.

**\*** 















### TYPE B 1 BEDROOM







SLIP INTO 8 HOURS OF SERENITY

\*\*





### TYPE A 2 BEDROOM



### TYPE B 2 BEDROOM







### TYPE C 2 BEDROOM



### SPACE TO UNWIND OR ENTERTAIN

**\*** 



### TYPE A 3 BEDROOM













## PLANNED FOR LIVING WELL

Explore your unique apartment retreat, thoughtfully designed to enhance every day.

**♦** 



 $\diamond \diamond$ 

105 \_\_\_\_ 8/9 3BR 106 T<u>ep</u> \_\_\_\_\_ 2BR+M 108 --------. P\_0 3BR 110 -.....  $\bigcirc$ \_\_\_\_

2BR+M





3BR 111

-----

\_\_\_\_\_

R18 -  $1^{ST}$  FLOOR



 $\diamond \diamond$ 

. . . . . ... \_\_\_\_ - E E ШO 3BR 209 THE <u>Þ</u>Nð - 2 ----e 2BR+M 211 \_\_\_\_\_ -Ξ ----**D**O 3BR 213 Ē \_\_\_\_

2BR+M 208



2BR+M 212

\_\_\_\_\_

\_\_\_\_\_

3BR 214

-----

R18 - 2<sup>nd</sup> FLOOR



 $\diamond \diamond$ 

-----ШO 3BR 309 EP \_\_\_\_ e 2BR+M 311 <u>ж</u> Ф ( ΓĽΆ° \_\_\_\_\_ -----Þ 3BR 313 Ē  $\bigcirc$ \_\_\_\_ 

2BR+M

308



\_\_\_\_\_

3BR 310

2BR+M 312

\_\_\_\_\_

3BR 314

-----

R18 - 3<sup>rd</sup> FLOOR



 $