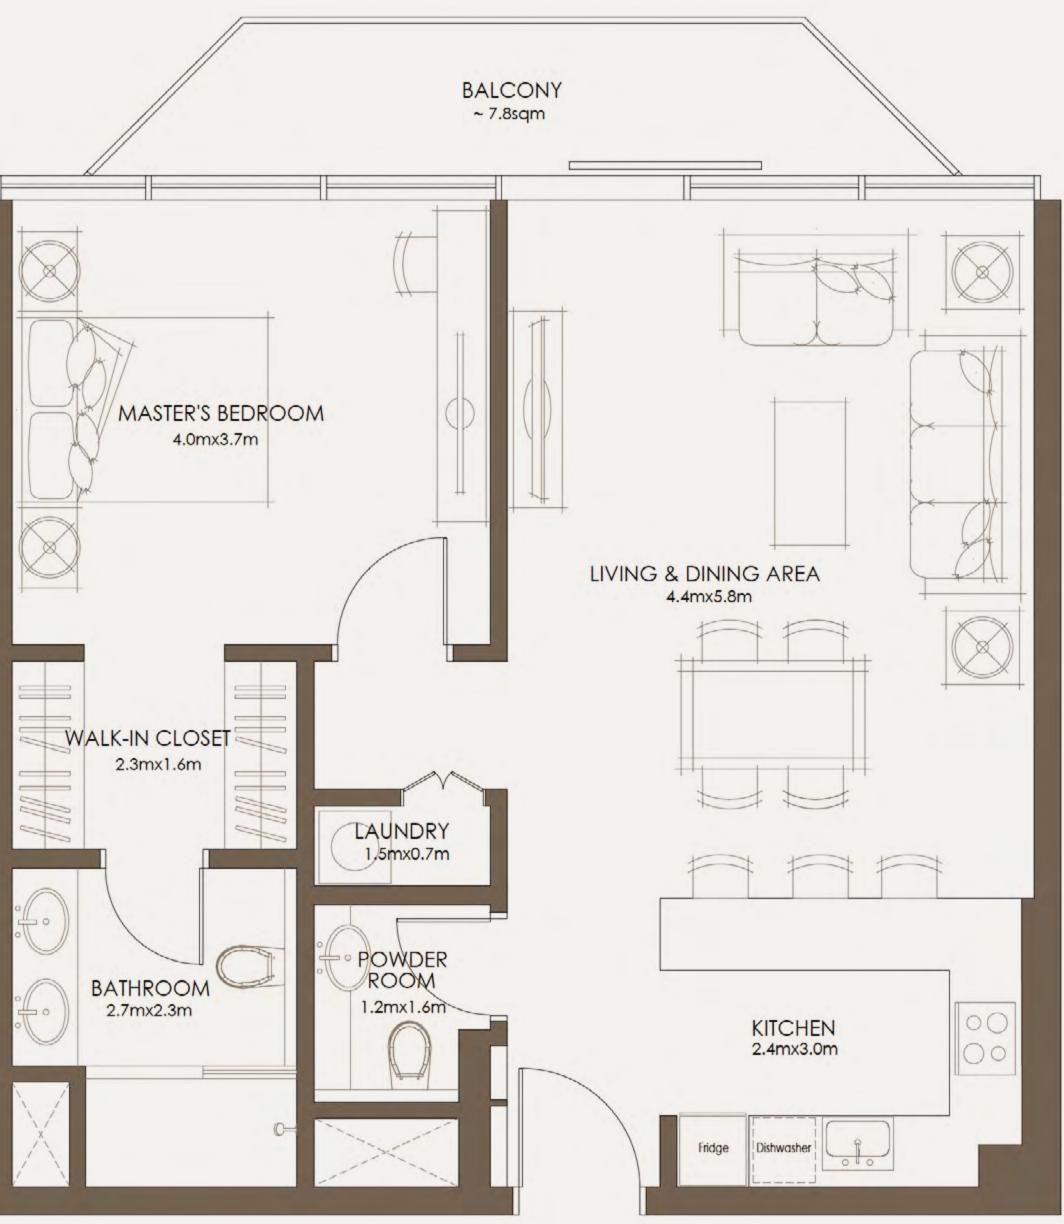

SCHEME

### THROUGHOUT THE APARTMENT



EMULSION PAINT



TRAVERTINE PORCELAIN SLAB LIGHT BEIG



ELYSIAN





TOSSINI ELM





TAUPE GREY



RIBBED WOOD PANEL LIGHT BEIGE





EMULSION PAINT



TRAVERTINE PORCELAIN SLAB LIGHT BEIG



TAUPE GREY

### BATHROOM





ELYSIAN

TRAVERTINE PORCELAIN SLAB LIGHT BEIG



RIBBED WOOD PANEL LIGHT BEIGE



### FINISHES DARK SCHEME

### THROUGHOUT THE APARTMENT





EMULSION PAINT

TRAVERTNO GREY MATT FINISH



MIRAGE-GLOCAL



LAMINATE-GREY VICENZ





LAMINATE PEBBL GREY



RIBBED WOOD PANEL

KITCHEN



TRAVERTNO GREY MATT FINISH



LAMINATE PEBBL GREY













PANEL





### THE SOURCE OF WELLNESS

A DAG NI

Choose from modern 1, 2 and 3-bed apartments and start your journey to holistic health from the comfort of your home.

**\*** 















### TYPE B 1 BEDROOM







SLIP INTO 8 HOURS OF SERENITY

\*\*





### TYPE A 2 BEDROOM



### TYPE B 2 BEDROOM







### TYPE C 2 BEDROOM



### SPACE TO UNWIND OR ENTERTAIN

**\*** 



### TYPE A 3 BEDROOM













## PLANNED FOR LIVING WELL

Explore your unique apartment retreat, thoughtfully designed to enhance every day.

**♦** 



 $\diamond \diamond$ 

105 \_\_\_\_ 8/9 3BR 106 T<u>ep</u> \_\_\_\_\_ 2BR+M 108 --------. P\_0 3BR 110 -.....  $\bigcirc$ \_\_\_\_

2BR+M





3BR 111

-----

\_\_\_\_\_

R18 -  $1^{ST}$  FLOOR



 $\diamond \diamond$ 

. . . . . ... \_\_\_\_ - E E ШO 3BR 209 THE <u>Þ</u>Nð - 2 ----e 2BR+M 211 \_\_\_\_\_ -Ξ ----**D**O 3BR 213 Ē \_\_\_\_

2BR+M 208



2BR+M 212

\_\_\_\_\_

\_\_\_\_\_

3BR 214

-----

R18 - 2<sup>nd</sup> FLOOR



 $\diamond \diam