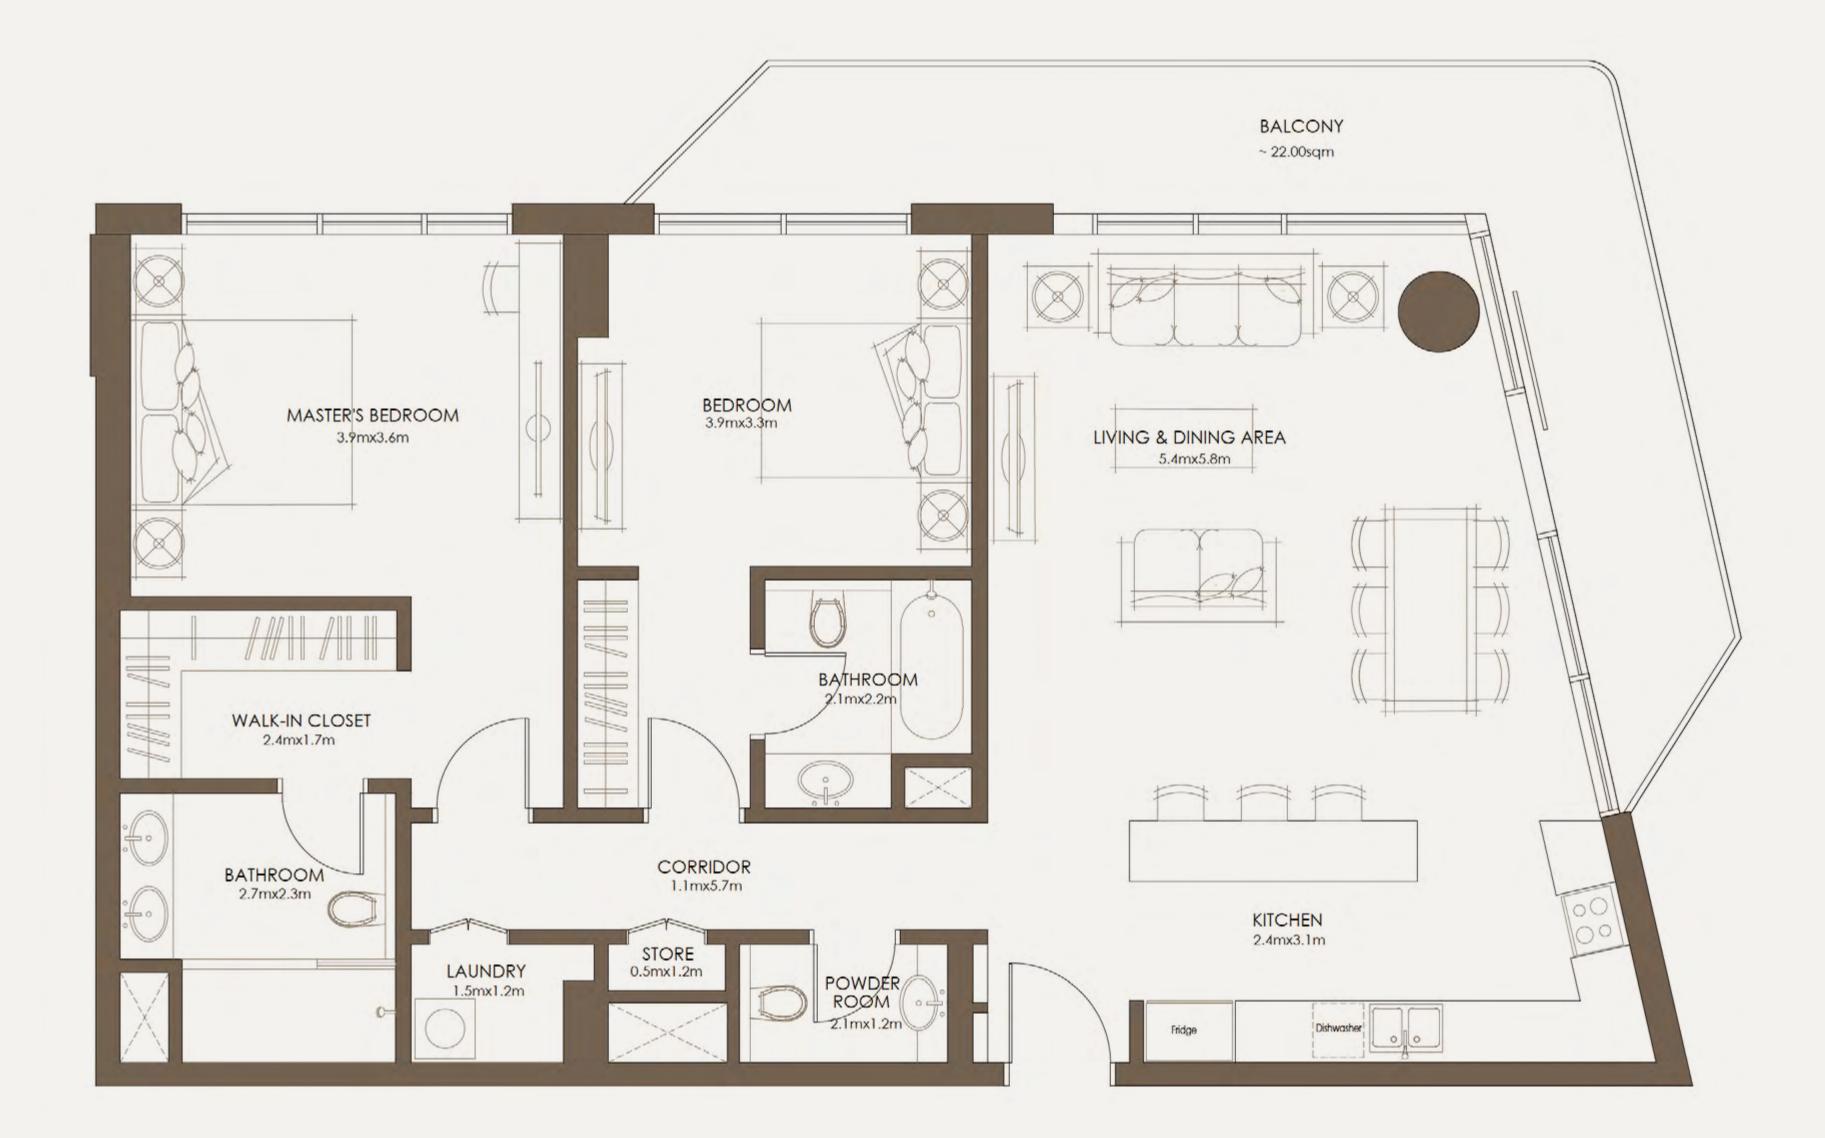

ORCELAIN SLAB LIGHT BEIG



ELYSIAN





TOSSINI ELM





TAUPE GREY



RIBBED WOOD PANEL LIGHT BEIGE





EMULSION PAINT



TRAVERTINE PORCELAIN SLAB LIGHT BEIG



TAUPE GREY

### BATHROOM





ELYSIAN

TRAVERTINE PORCELAIN SLAB LIGHT BEIG



RIBBED WOOD PANEL LIGHT BEIGE



### FINISHES DARK SCHEME

### THROUGHOUT THE APARTMENT





EMULSION PAINT

TRAVERTNO GREY MATT FINISH



MIRAGE-GLOCAL



LAMINATE-GREY VICENZ





LAMINATE PEBBL GREY



RIBBED WOOD PANEL

KITCHEN



TRAVERTNO GREY MATT FINISH



LAMINATE PEBBL GREY













PANEL





### THE SOURCE OF WELLNESS

A DAG NI

Choose from modern 1, 2 and 3-bed apartments and start your journey to holistic health from the comfort of your home.

**\*** 















### TYPE B 1 BEDROOM







SLIP INTO 8 HOURS OF SERENITY

\*\*





### TYPE A 2 BEDROOM



### TYPE B 2 BEDROOM







### TYPE C 2 BEDROOM



### SPACE TO UNWIND OR ENTERTAIN

**\*** 



### TYPE A 3 BEDROOM













## PLANNED FOR LIVING WELL

Explore your unique apartment retreat, thoughtfully designed to enhance every day.

**♦** 



 $\diamond \diamond$ 

105 \_\_\_\_ 8/9 3BR 106 T<u>ep</u> \_\_\_\_\_ 2BR+M 108 --------. P\_0 3BR 110 -.....  $\bigcirc$ \_\_\_\_

2BR+M





3BR 111

-----

\_\_\_\_\_

R18 -  $1^{ST}$  FLOOR



 $\diamond \diamond$ 

. . . . . ... \_\_\_\_ - E E ШO 3BR 209 THE <u>Þ</u>Nð - 2 ----e 2BR+M 211 \_\_\_\_\_ -Ξ ----**D**O 3BR 213 Ē \_\_\_\_

2BR+M 208



2BR+M 212

\_\_\_\_\_

\_\_\_\_\_

3BR 214

-----

R18 - 2<sup>nd</sup> FLOOR



 $\diamond \diamond$ 

-----ШO 3BR 309 EP \_\_\_\_ e 2BR+M 311 <u>ж</u> Ф ( ΓĽΆ° \_\_\_