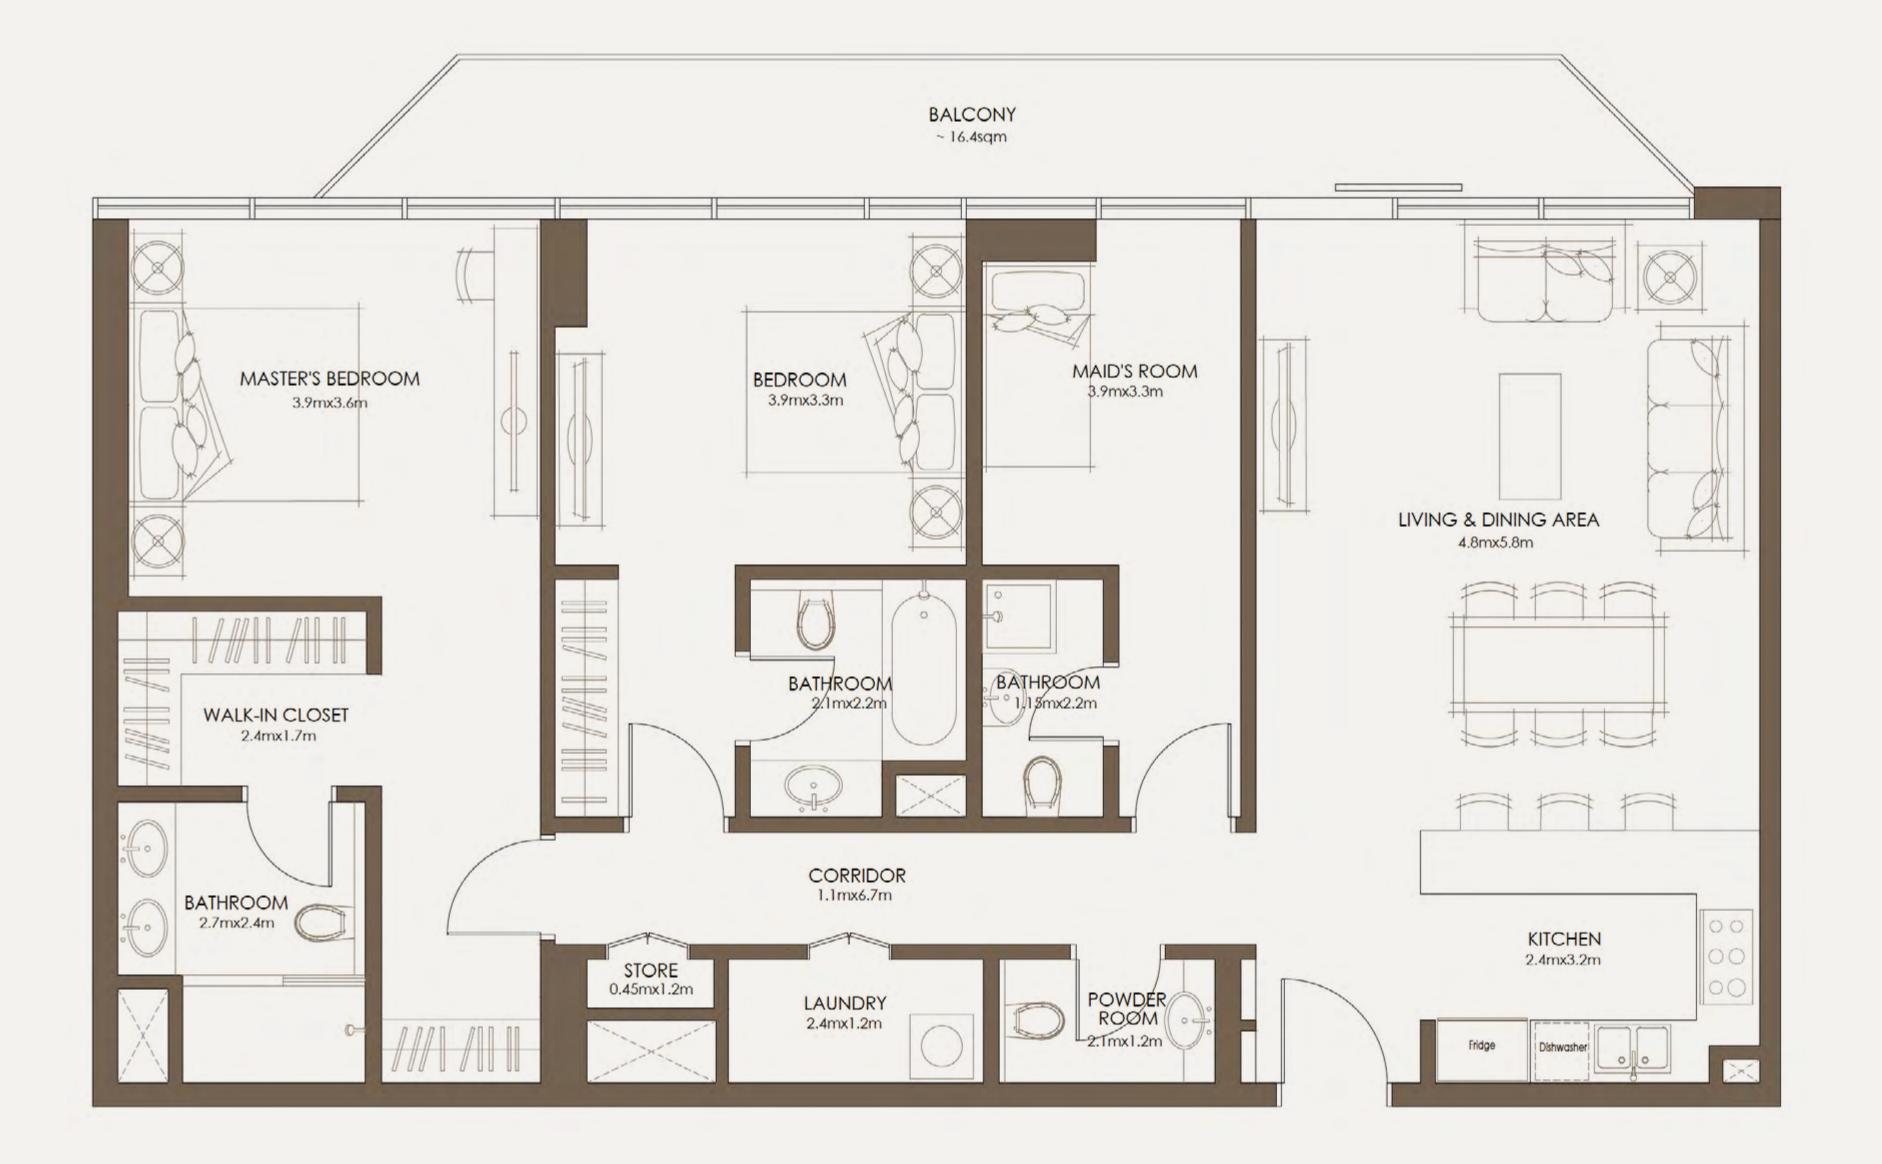

LM





TAUPE GREY



RIBBED WOOD PANEL LIGHT BEIGE





EMULSION PAINT



TRAVERTINE PORCELAIN SLAB LIGHT BEIG



TAUPE GREY

### BATHROOM





ELYSIAN

TRAVERTINE PORCELAIN SLAB LIGHT BEIG



RIBBED WOOD PANEL LIGHT BEIGE



### FINISHES DARK SCHEME

### THROUGHOUT THE APARTMENT





EMULSION PAINT

TRAVERTNO GREY MATT FINISH



MIRAGE-GLOCAL



LAMINATE-GREY VICENZ





LAMINATE PEBBL GREY



RIBBED WOOD PANEL

KITCHEN



TRAVERTNO GREY MATT FINISH



LAMINATE PEBBL GREY













PANEL





### THE SOURCE OF WELLNESS

A DAG NI

Choose from modern 1, 2 and 3-bed apartments and start your journey to holistic health from the comfort of your home.

**\*** 















### TYPE B 1 BEDROOM







SLIP INTO 8 HOURS OF SERENITY

\*\*





### TYPE A 2 BEDROOM



### TYPE B 2 BEDROOM







### TYPE C 2 BEDROOM



### SPACE TO UNWIND OR ENTERTAIN

**\*** 



### TYPE A 3 BEDROOM













## PLANNED FOR LIVING WELL

Explore your unique apartment retreat, thoughtfully designed to enhance every day.

**♦** 



 $\diamond \diamond$ 

105 \_\_\_\_ 8/9 3BR 106 T<u>ep</u> \_\_\_\_\_ 2BR+M 108 --------. P\_0 3BR 110 -.....  $\bigcirc$ \_\_\_\_

2BR+M





3BR 111

-----

\_\_\_\_\_

R18 -  $1^{ST}$  FLOOR



 $\diamond \diamond$ 

. . . . . ... \_\_\_\_ - E E ШO 3BR 209 THE <u>Þ</u>Nð - 2 ----e 2BR+M 211 \_\_\_\_\_ -Ξ ----**D**O 3BR 213 Ē \_\_\_\_

2BR+M 208



2BR+M 212

\_\_\_\_\_

\_\_\_\_\_

3BR 214

-----

R18 - 2<sup>nd</sup> FLOOR



 $\diamond \diamond$ 

-----ШO 3BR 309 EP \_\_\_\_ e 2BR+M 311 <u>ж</u> Ф ( ΓĽΆ° \_\_\_\_\_ -----Þ 3BR 313 Ē  $\bigcirc$ \_\_\_\_ 

2BR+M