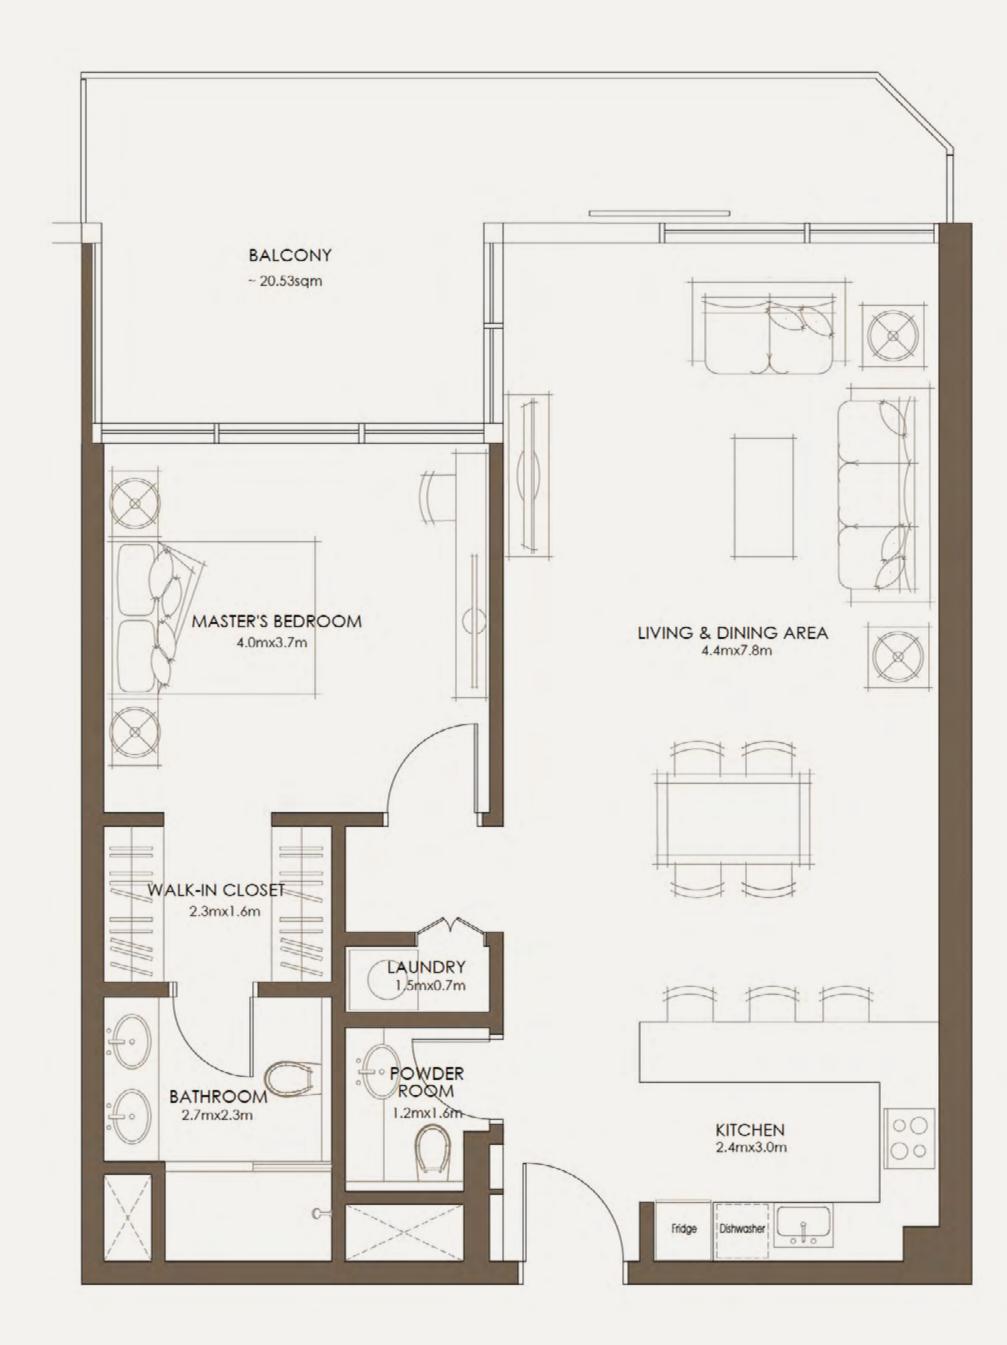

CHEME

### THROUGHOUT THE APARTMENT



EMULSION PAINT



TRAVERTINE PORCELAIN SLAB LIGHT BEIG



ELYSIAN





TOSSINI ELM





TAUPE GREY



RIBBED WOOD PANEL LIGHT BEIGE





EMULSION PAINT



TRAVERTINE PORCELAIN SLAB LIGHT BEIG



TAUPE GREY

### BATHROOM





ELYSIAN

TRAVERTINE PORCELAIN SLAB LIGHT BEIG



RIBBED WOOD PANEL LIGHT BEIGE



### FINISHES DARK SCHEME

### THROUGHOUT THE APARTMENT





EMULSION PAINT

TRAVERTNO GREY MATT FINISH



MIRAGE-GLOCAL



LAMINATE-GREY VICENZ





LAMINATE PEBBL GREY



RIBBED WOOD PANEL

KITCHEN



TRAVERTNO GREY MATT FINISH



LAMINATE PEBBL GREY













PANEL





### THE SOURCE OF WELLNESS

A DAG NI

Choose from modern 1, 2 and 3-bed apartments and start your journey to holistic health from the comfort of your home.

**\*** 















### TYPE B 1 BEDROOM







SLIP INTO 8 HOURS OF SERENITY

\*\*





### TYPE A 2 BEDROOM



### TYPE B 2 BEDROOM







### TYPE C 2 BEDROOM



### SPACE TO UNWIND OR ENTERTAIN

**\*** 



### TYPE A 3 BEDROOM













## PLANNED FOR LIVING WELL

Explore your unique apartment retreat, thoughtfully designed to enhance every day.

**♦** 



 $\diamond \diamond$ 

105 \_\_\_\_ 8/9 3BR 106 T<u>ep</u> \_\_\_\_\_ 2BR+M 108 --------. P\_0 3BR 110 -.....  $\bigcirc$ \_\_\_\_

2BR+M





3BR 111

-----

\_\_\_\_\_

R18 -  $1^{ST}$  FLOOR



 $\diamond \diamond$ 

. . . . . ... \_\_\_\_ - E E ШO 3BR 209 THE <u>Þ</u>Nð - 2 ----e 2BR+M 211 \_\_\_\_\_ -Ξ ----**D**O 3BR 213 Ē \_\_\_\_

2BR+M 208



2BR+M 212

\_\_\_\_\_

\_\_\_\_\_

3BR 214

-----

R18 - 2<sup>nd</sup> FLOOR



 $\diamond \diamon