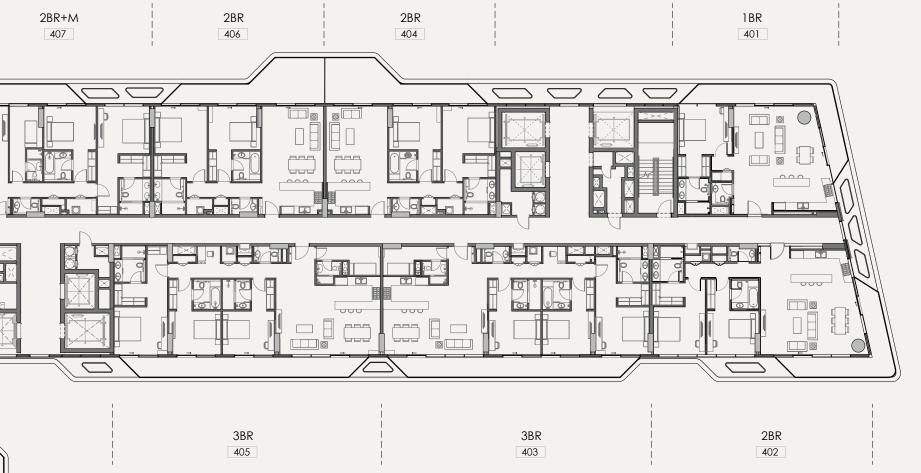

R18 - 3<sup>rd</sup> FLOOR

 $\diamond \diamond$ 

3BR 409

411

1BR

413

\_\_\_\_\_

3BR 410