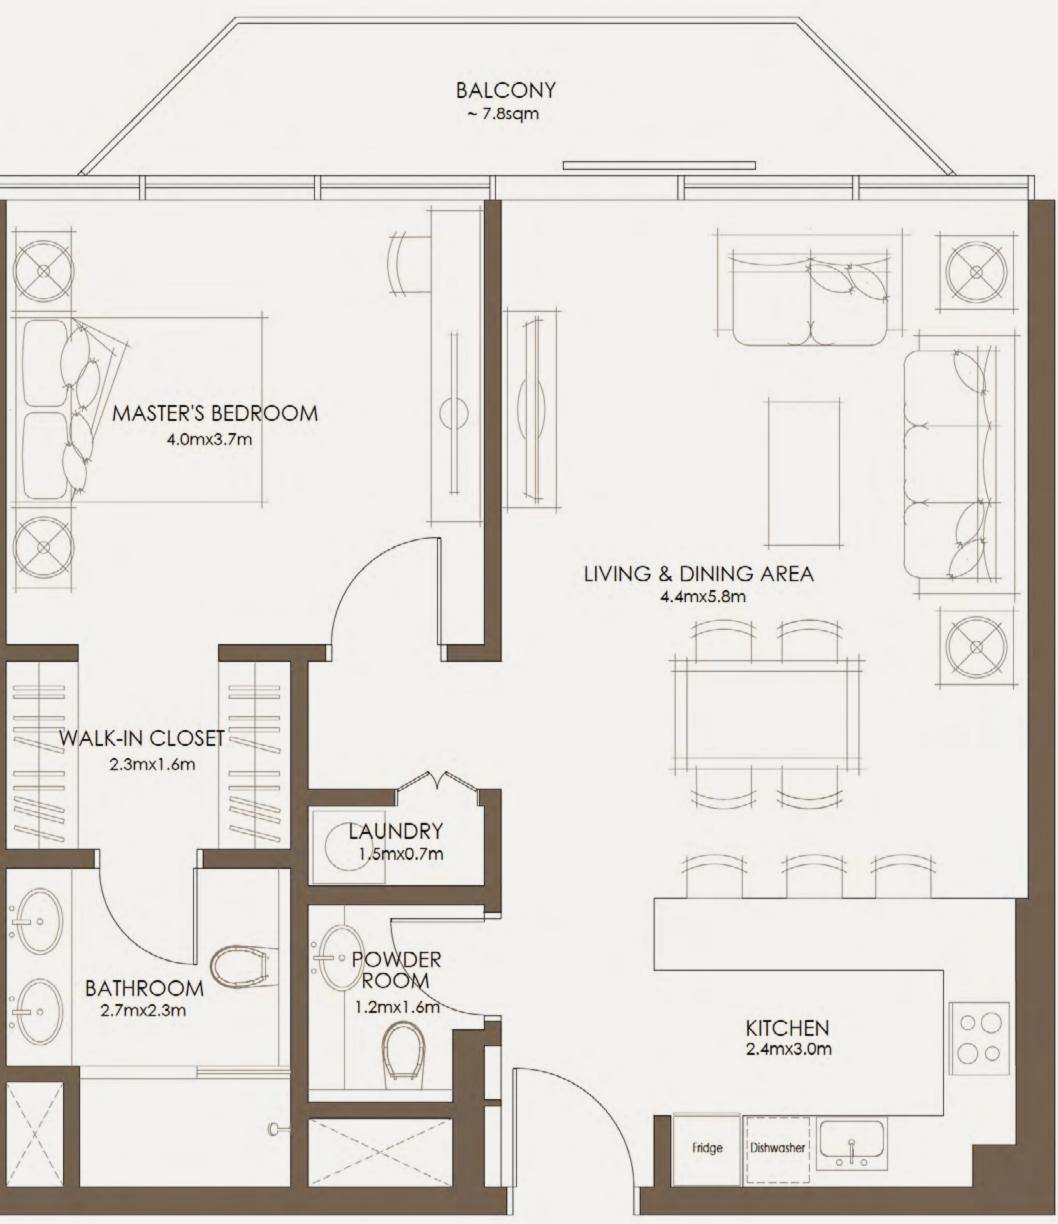

HT SCHEME

### THROUGHOUT THE APARTMENT



EMULSION PAINT



TRAVERTINE PORCELAIN SLAB LIGHT BEIG



ELYSIAN





TOSSINI ELM





TAUPE GREY



RIBBED WOOD PANEL LIGHT BEIGE





EMULSION PAINT



TRAVERTINE PORCELAIN SLAB LIGHT BEIG



TAUPE GREY

### BATHROOM





ELYSIAN

TRAVERTINE PORCELAIN SLAB LIGHT BEIG



RIBBED WOOD PANEL LIGHT BEIGE



### FINISHES DARK SCHEME

### THROUGHOUT THE APARTMENT





EMULSION PAINT

TRAVERTNO GREY MATT FINISH



MIRAGE-GLOCAL



LAMINATE-GREY VICENZ





LAMINATE PEBBL GREY



RIBBED WOOD PANEL

KITCHEN



TRAVERTNO GREY MATT FINISH



LAMINATE PEBBL GREY













PANEL





### THE SOURCE OF WELLNESS

A DAG NI

Choose from modern 1, 2 and 3-bed apartments and start your journey to holistic health from the comfort of your home.

**\*** 















### TYPE B 1 BEDROOM







SLIP INTO 8 HOURS OF SERENITY

\*\*





### TYPE A 2 BEDROOM



### TYPE B 2 BEDROOM







### TYPE C 2 BEDROOM



### SPACE TO UNWIND OR ENTERTAIN

**\*** 



### TYPE A 3 BEDROOM













## PLANNED FOR LIVING WELL

Explore your unique apartment retreat, thoughtfully designed to enhance every day.

**♦** 



 $\diamond \diamond$ 

105 \_\_\_\_ 8/9 3BR 106 T<u>ep</u> \_\_\_\_\_ 2BR+M 108 --------. P\_0 3BR 110 -.....  $\bigcirc$ \_\_\_\_

2BR+M





3BR 111

-----

\_\_\_\_\_

R18 -  $1^{ST}$  FLOOR



 $\diamond \diamond$ 

. . . . . ... \_\_\_\_ - E E ШO 3BR 209 THE <u>Þ</u>Nð - 2 ----e 2BR+M 211 \_\_\_\_\_ -Ξ ----**D**O 3BR 213 Ē \_\_\_\_

2BR+M 208



2BR+M 212

\_\_\_\_\_

\_\_\_\_\_

3BR 214

-----

R18 - 2<sup>nd</sup> FLOOR



 $\diamond \di