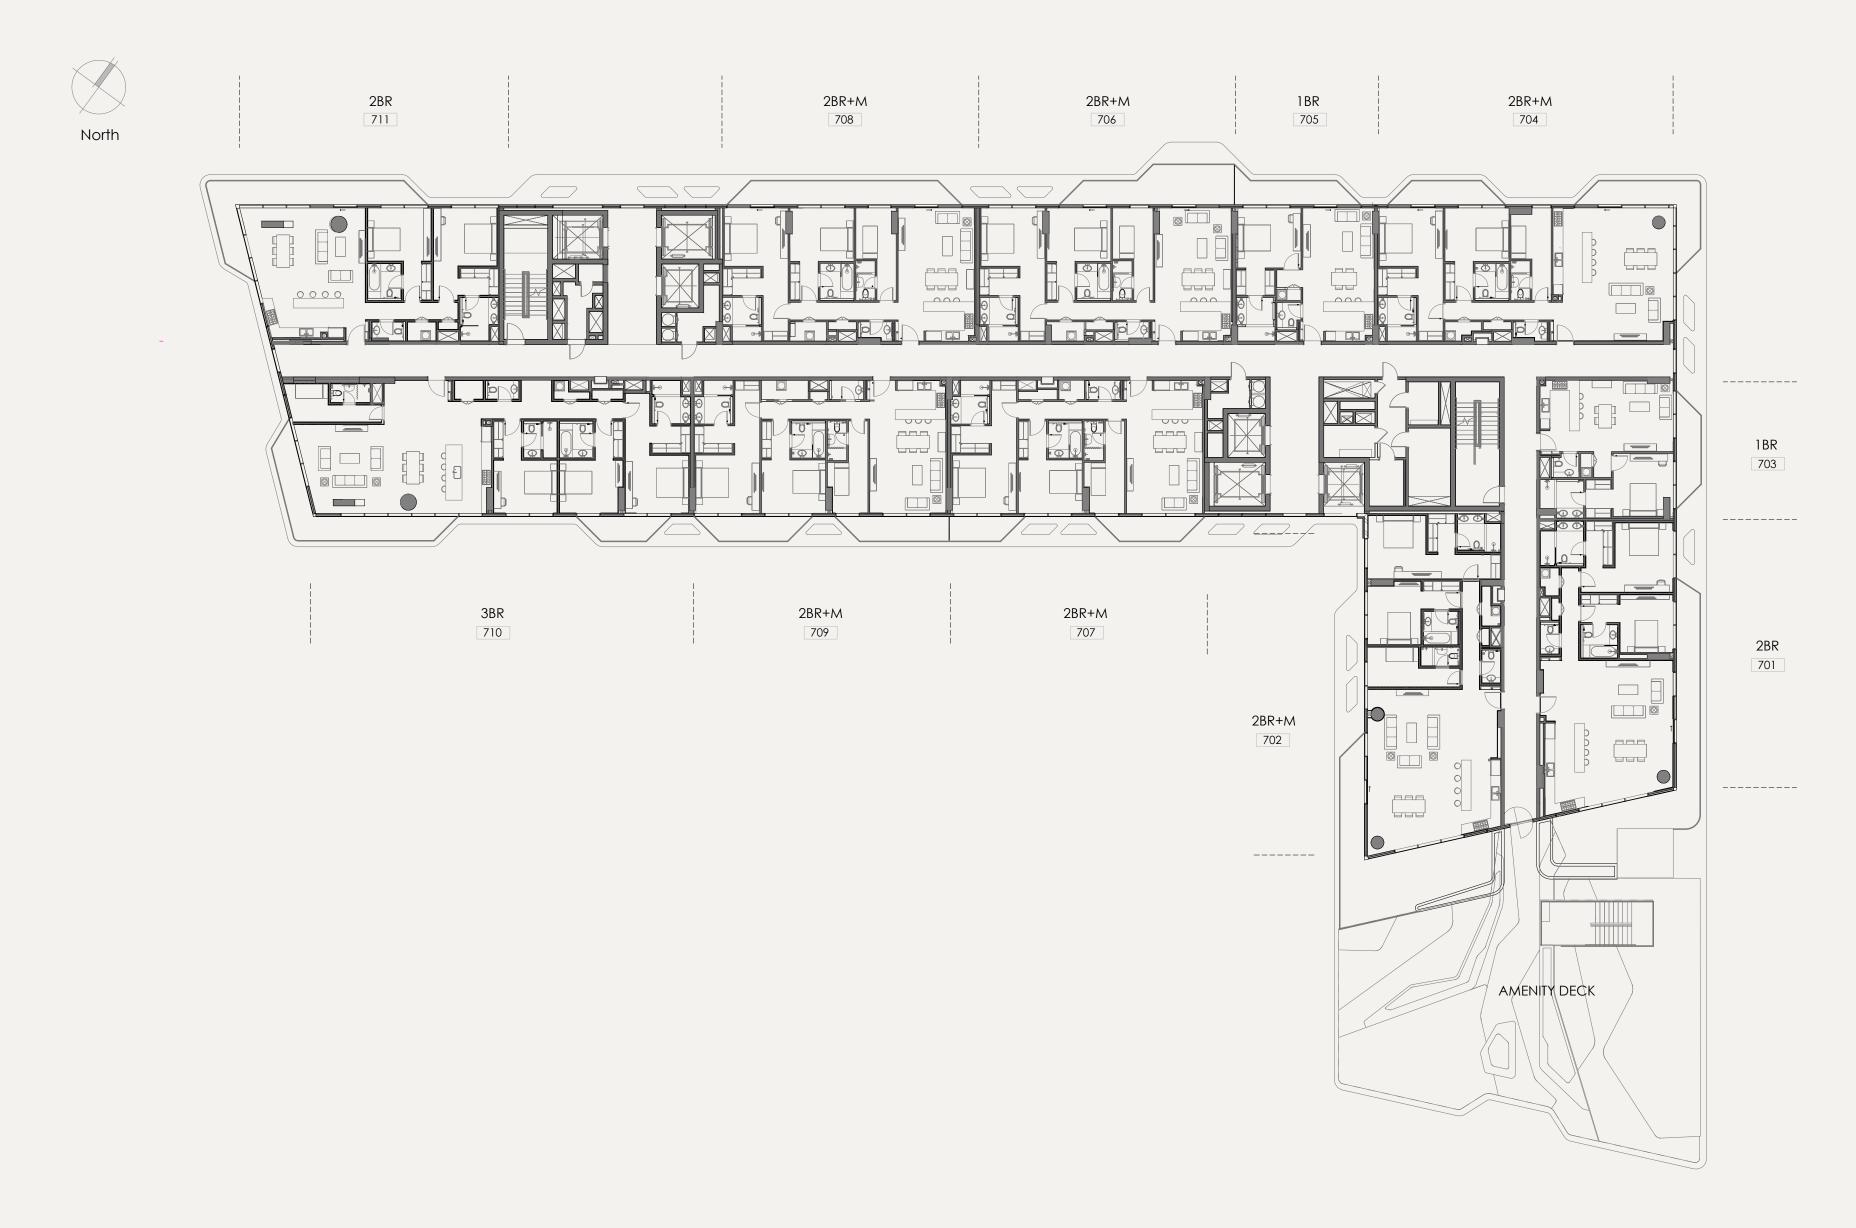

R18 - 7<sup>th</sup> FLOOR

 $\diamond \diamond$ 

2BR+M 810

YOUR TRANQUIL RETREAT AT THE HEART OF IT ALL

 $\diamond \diamond$ 

R19 - 1<sup>st</sup> FLOOR

FLOORPLATE SOUTH

**♦** 