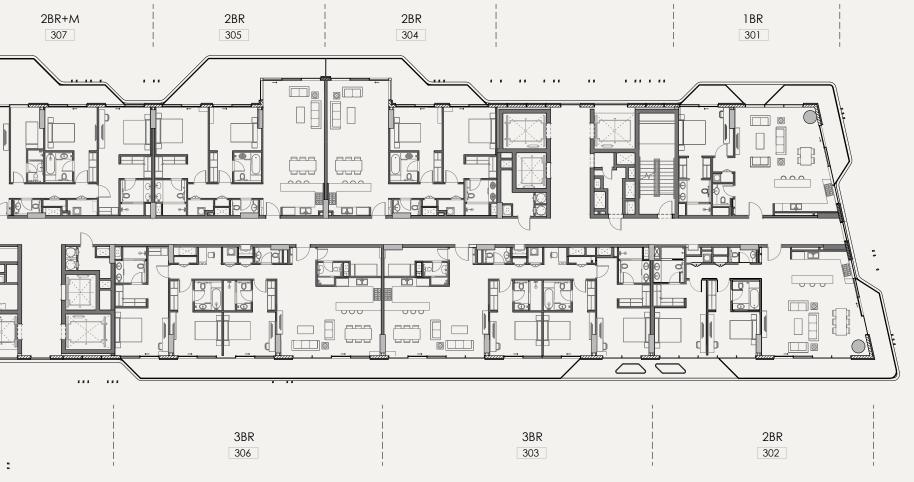

2BR+M 212

\_\_\_\_\_

\_\_\_\_\_

3BR 214

-----

R18 - 2<sup>nd</sup> FLOOR

 $\diamond \diamond$ 

-----ШO 3BR 309 EP \_\_\_\_ e 2BR+M 311 <u>ж</u> Ф ( ΓĽΆ° \_\_\_\_\_ -----Þ 3BR 313 Ē  $\bigcirc$ \_\_\_\_ 