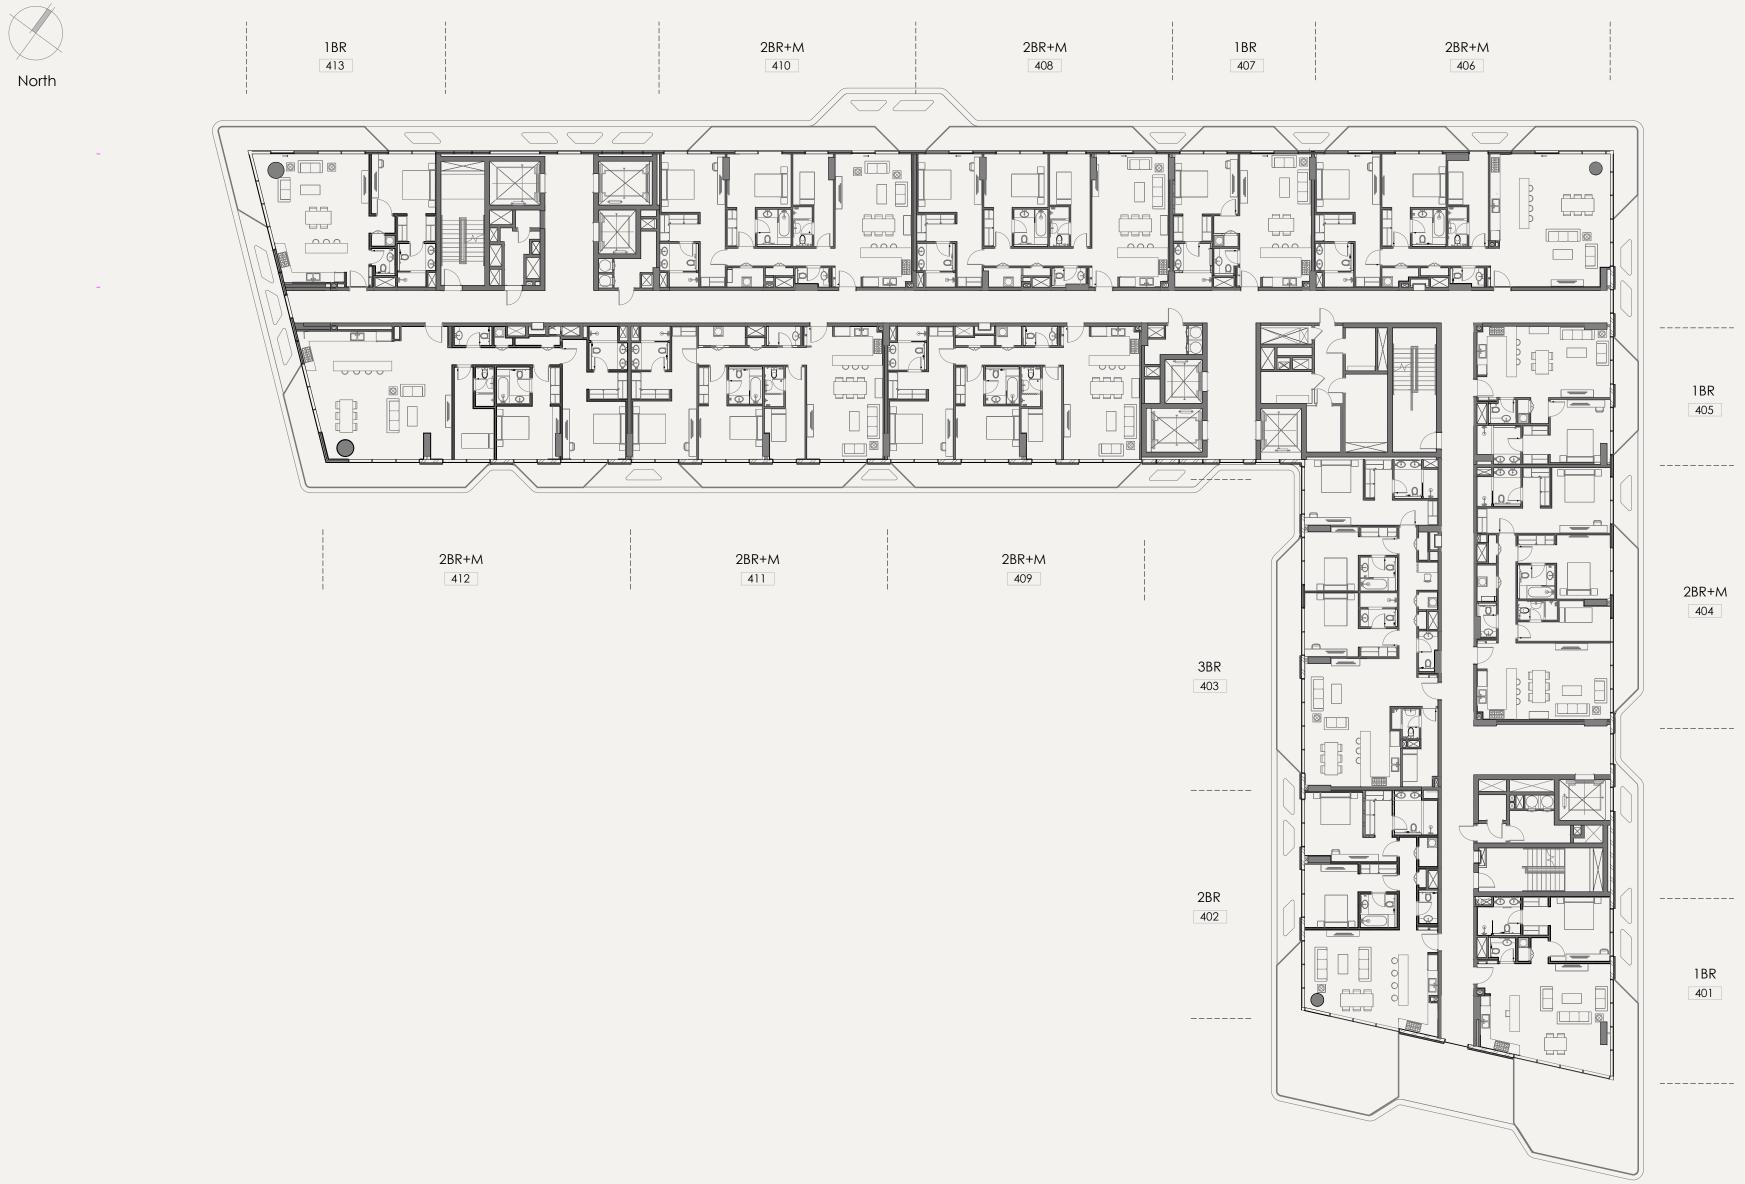

R18 - 3<sup>rd</sup> FLOOR

 $\diamond \diamond$ 

3BR 409

411

1BR

413

\_\_\_\_\_

3BR 410

2BR+M 412

> 2BR 414

\_\_\_\_\_

\_\_\_\_\_

R18 - 4<sup>th</sup> FLOOR

 $\diamond \diamond$ 

3BR 510

2BR+M