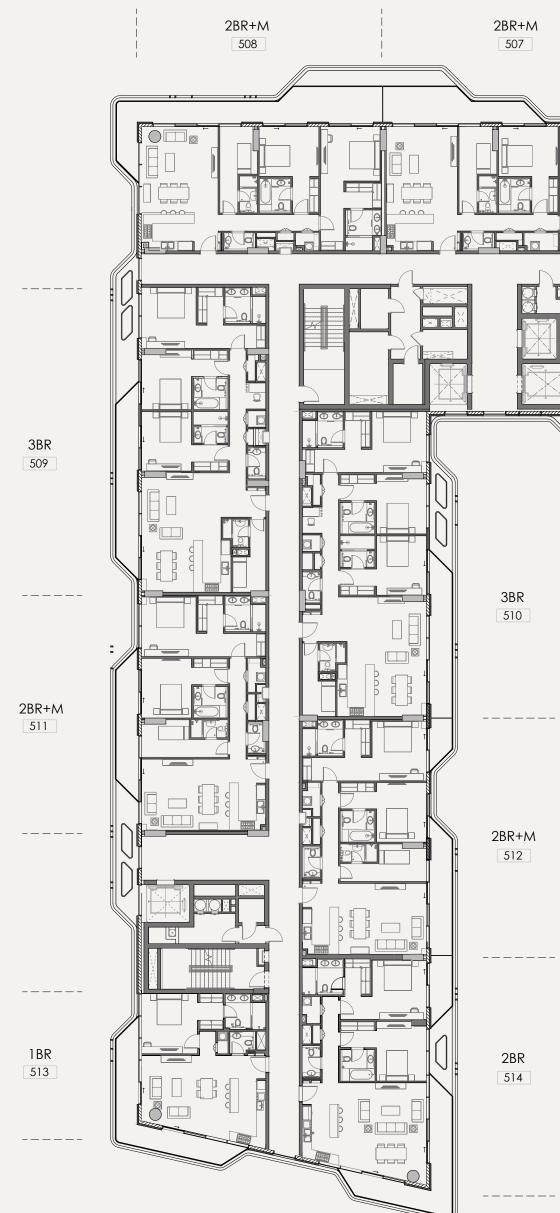

2BR+M 412

> 2BR 414

\_\_\_\_\_

\_\_\_\_\_

R18 - 4<sup>th</sup> FLOOR

 $\diamond \diamond$ 

3BR 510

2BR+M

512

\_\_\_\_\_

2BR 514

\_\_\_\_\_

R18 - 5<sup>th</sup> FLOOR

 $\diamond \diamond$ 

3BR 610

2BR+M