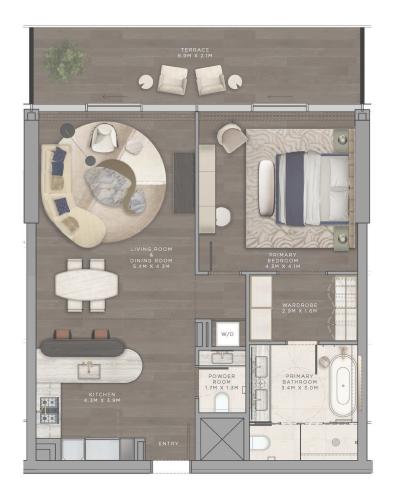

• Kids Pools • Indoor Gyms • Squash Courts • Male & Female Salons • Concierges Conference Rooms • Spas Fitness Studios • Pet Grooming Rooms Residents Lounges • Cinemas • Indoor Kids Clubs • Opulent Hotel-Style Lobbies • Game Rooms • Estidama Pearl

Private Dining Rooms

\*These amenities are provisional and subject to future adjustments



#### **SERVICES:**

- Private Dining & Catering\*
- Tailored Home Design Services\*
- Housekeeping & Laundry Services\*
- 24/7 Security\*
- Concierge Services\*
- Event Planning With Access To Event Spaces\*
- Private Chef
- Travel Planning\*
- Private Yoga & Meditation Classes\*
- Luxury Transportation\*
- Children's Programs\*

 $*\dot{A}$  la carte services, available upon request for an additional fee





\*Computer-generated images

#### **1-BR**



#### UNIT TYPE LAYOUTS MAY VARY BY DESIGN CATEGORY

#### 2-BR+ MAID



UNIT TYPE LAYOUTS MAY VARY BY DESIGN CATEGORY

#### **3-BR + MAID**



UNIT TYPE LAYOUTS MAY VARY BY DESIGN CATEGORY

### **FLOOR PLATES**

---- 4--

-

101

\*Computer-generated images

11



2 BED+ MAID
3 BED+ MAID+ STUD

1BED

2 BED

•



. 2 BED+ MAID 3 BED+ MAID+ STUD

3 BED

1BED

2 BED

•



#### FINISHES

Throughout the development, natural materials blended with organic contours create a timeless appeal where light flows beautifully, and natural woods add warmth and character alongside metal accents offering a modern flair to the surroundings.

#### **LIGHT SCHEME**

ENGINEERED WOOD

ENGINEERED STONE

NATURAL MARBLE





NATURAL STONE

NATURAL STONE





#### **DARK SCHEME**





ENGINEERED WOOD

PANTRY COUNT