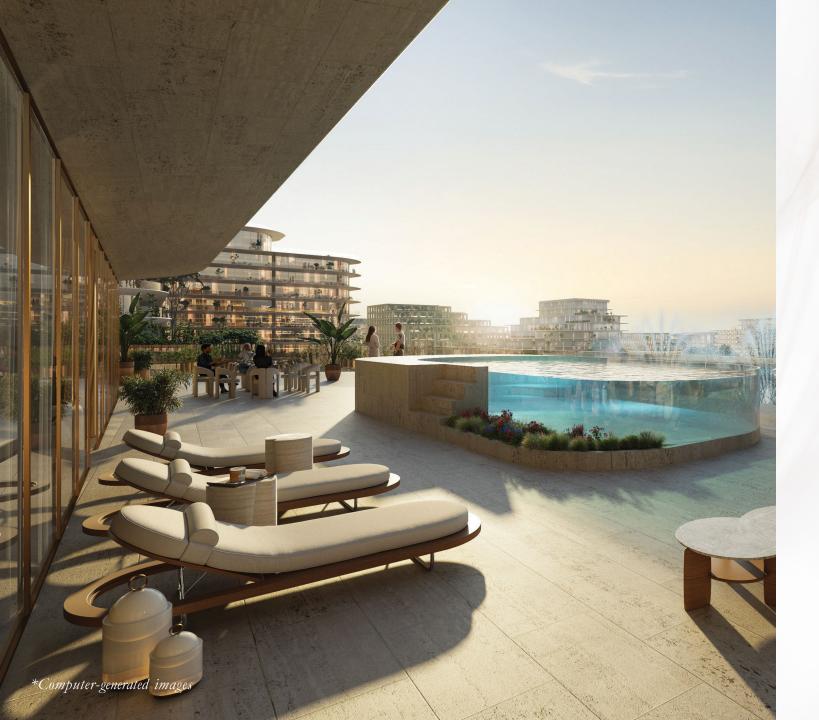

#### AMENITIES

#### FACILITIES AND AMENITIES:

Mandarin Oriental Residences, Saadiyat Cultural District, Abu Dhabi (The Residences) is centrally situated within the cultural district, offering views of the Sheikh Zayed National Museum and a comprehensive array of amenities, detailed below:

• Licensed Outlets • Indoor & Outdoor Pools • Communal working spaces • Kids Pools • Indoor Gyms • Squash Courts • Male & Female Salons • Concierges Conference Rooms • Spas Fitness Studios • Pet Grooming Rooms Residents Lounges • Cinemas • Indoor Kids Clubs • Opulent Hotel-Style Lobbies • Game Rooms • Estidama Pearl