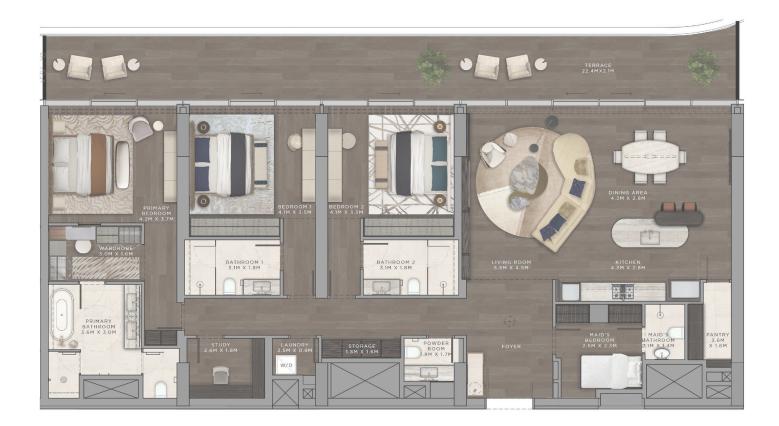

sidents Lounges • Cinemas • Indoor Kids Clubs • Opulent Hotel-Style Lobbies • Game Rooms • Estidama Pearl

Private Dining Rooms

\*These amenities are provisional and subject to future adjustments



#### **SERVICES:**

- Private Dining & Catering\*
- Tailored Home Design Services\*
- Housekeeping & Laundry Services\*
- 24/7 Security\*
- Concierge Services\*
- Event Planning With Access To Event Spaces\*
- Private Chef
- Travel Planning\*
- Private Yoga & Meditation Classes\*
- Luxury Transportation\*
- Children's Programs\*

 $*\dot{A}$  la carte services, available upon request for an additional fee





\*Computer-generated images

#### **1-BR**



#### UNIT TYPE LAYOUTS MAY VARY BY DESIGN CATEGORY

#### 2-BR+ MAID



UNIT TYPE LAYOUTS MAY VARY BY DESIGN CATEGORY

#### **3-BR + MAID**



UNIT TYPE LAYOUTS MAY VARY BY DESIGN CATEGORY

### **FLOOR PLATES**

---- 4--

-

101

\*Computer-generated images

11



2 BED+ MAID
3 BED+ MAID+ STUD

1BED

2 BED

•



. 2 BED+ MAID 3 BED+ MAID+ STUD

3 BED

1BED

2 BED

•



#### FINISHES

Throughout the development, natural materials blended with organic contours create a timeless appeal where light flows beautifully, and natural woods add warmth and character alongside metal accents offering a modern flair to the surroundings.

#### **LIGHT SCHEME**

ENGINEERED WOOD

ENGINEERED STONE

NATURAL MARBLE





NATURAL STONE

NATURAL STONE





#### **DARK SCHEME**





ENGINEERED WOOD

PANTRY COUNTER & SPLASH KITCHEN & BATHR ENGINEERED STONE NATURAL MARBLE BATHROOM TUB, WALL & FLOOR NATURAL STONE

BATHROOM FEATURE WA NATURAL STONE





#