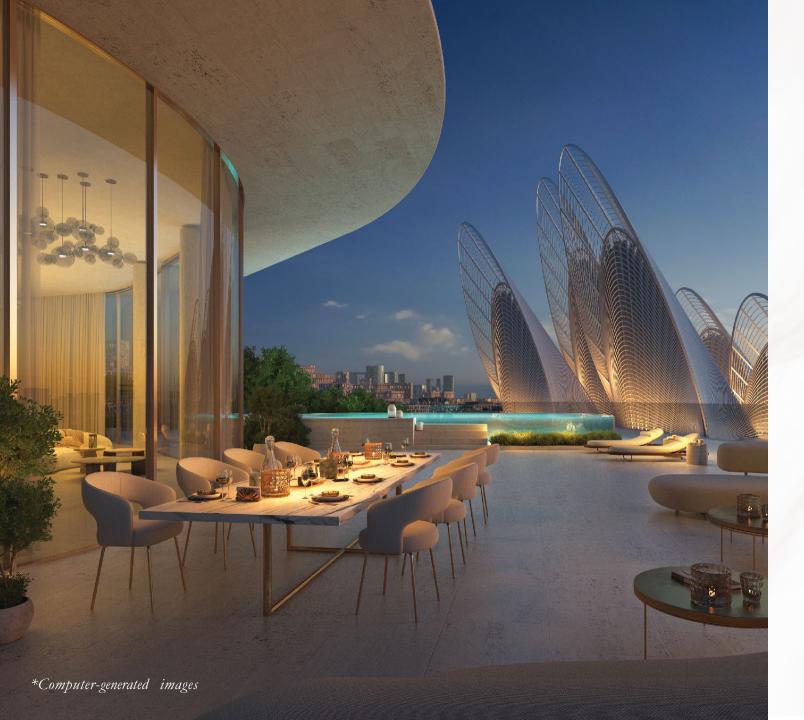

#### FACILITIES AND AMENITIES:

Mandarin Oriental Residences, Saadiyat Cultural District, Abu Dhabi (The Residences) is centrally situated within the cultural district, offering views of the Sheikh Zayed National Museum and a comprehensive array of amenities, detailed below:

• Licensed Outlets • Indoor & Outdoor Pools • Communal working spaces • Kids Pools • Indoor Gyms • Squash Courts • Male & Female Salons • Concierges Conference Rooms • Spas Fitness Studios • Pet Grooming Rooms Residents Lounges • Cinemas • Indoor Kids Clubs • Opulent Hotel-Style Lobbies • Game Rooms • Estidama Pearl