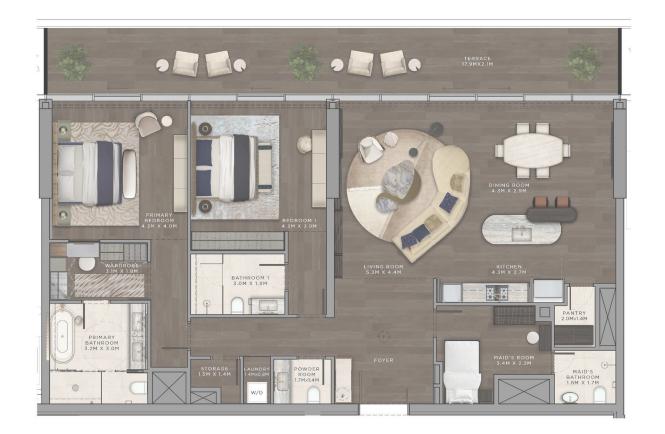

#### 2-BR+ MAID

UNIT TYPE LAYOUTS MAY VARY BY DESIGN CATEGORY

#### **3-BR + MAID**

UNIT TYPE LAYOUTS MAY VARY BY DESIGN CATEGORY