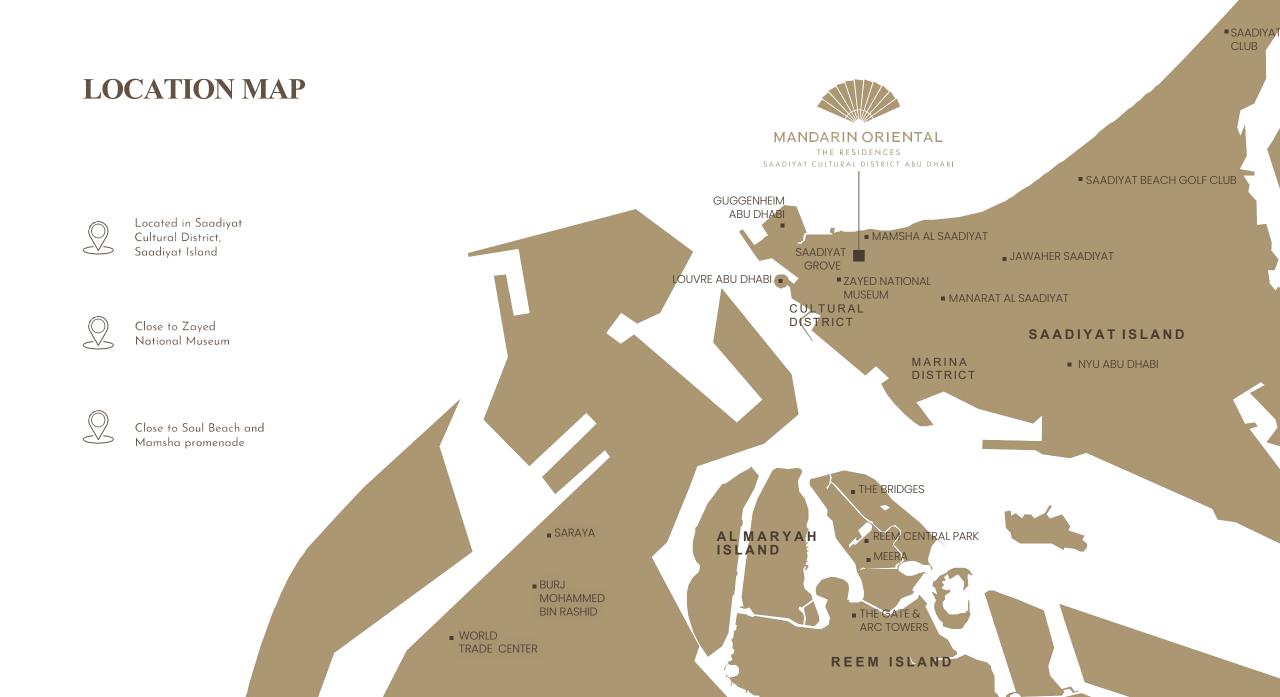

-

SAADIYAT CULTURAL DISTRICT - WHERE LUXURY MEETS LEGACY Experience a unique blend of culture and luxury at Abu Dhabi's most prestigious address. Mandarin Oriental Residences is a masterpiece in the Saadiyat Cultural District, surrounded by world-class museums like the Louvre and the upcoming Guggenheim Abu Dhabi.

#### SAADIYAT CULTURAL DISTRICT THE HEART OF CULTURE

#### FACILITIES AND AMENITIES:

Mandarin Oriental Residences, Saadiyat Cultural District, Abu Dhabi (The Residences) is centrally situated within the cultural district, offering views of the Sheikh Zayed National Museum and a comprehensive array of amenities, detailed below: