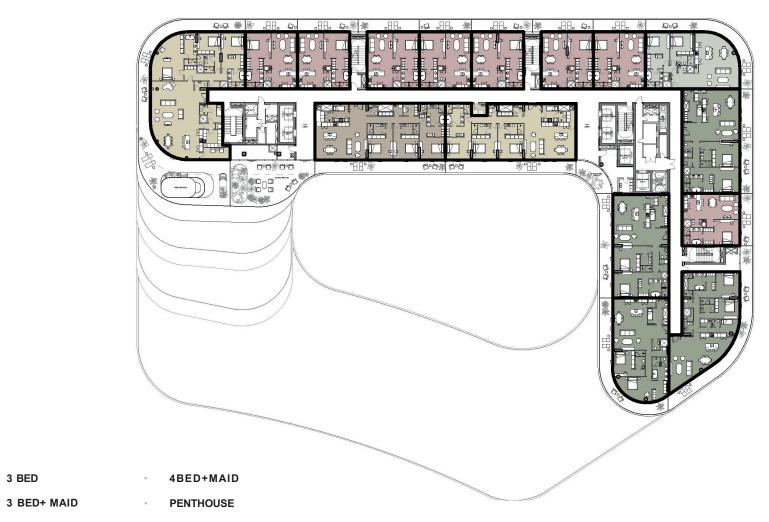

### **FLOOR PLATES**

---- 4--

-

101

\*Computer-generated images

11

2 BED+ MAID
3 BED+ MAID+ STUD

1BED

2 BED

•

. 2 BED+ MAID 3 BED+ MAID+ STUD

3 BED

1BED

2 BED

•