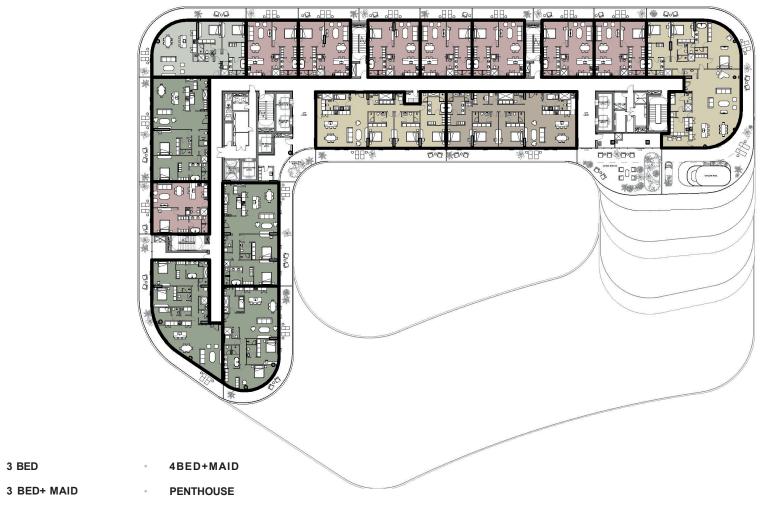

### **FLOOR PLATES**

---- 4--

-

101

\*Computer-generated images

11

2 BED+ MAID
3 BED+ MAID+ STUD

1BED

2 BED

•

. 2 BED+ MAID 3 BED+ MAID+ STUD

3 BED

1BED

2 BED

•