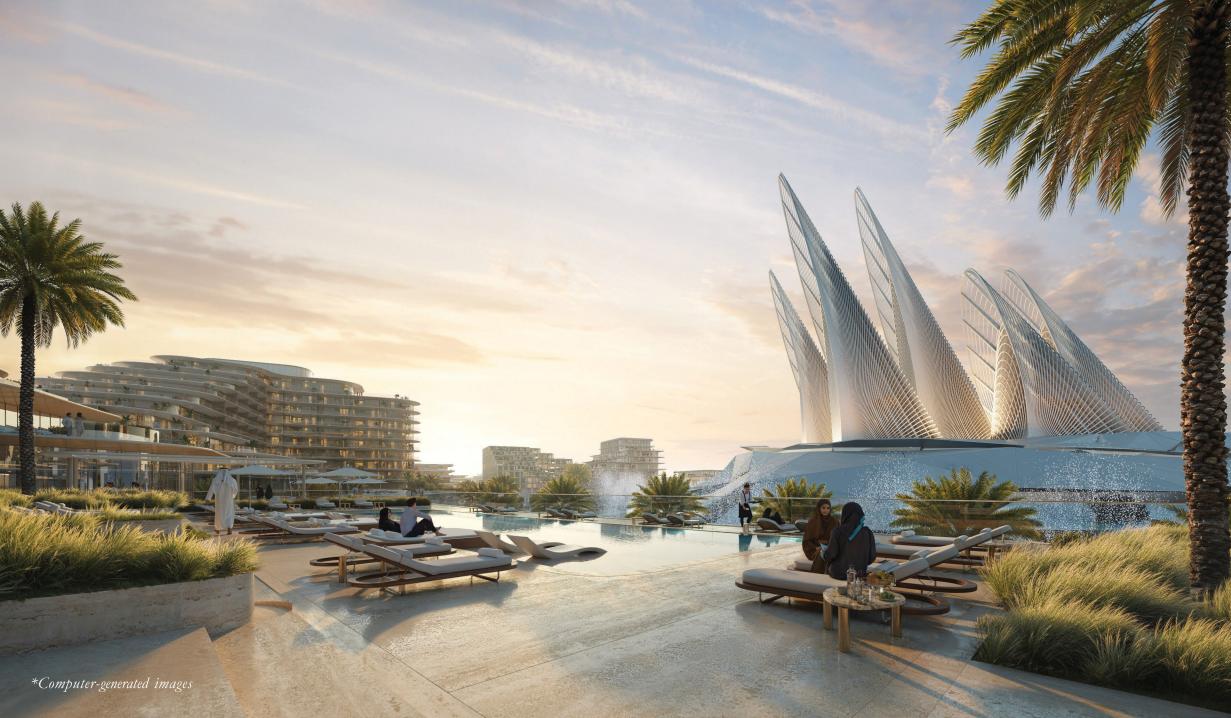

#### AMENITIES

#### FACILITIES AND AMENITIES:

Mandarin Oriental Residences, Saadiyat Cultural District, Abu Dhabi (The Residences) is centrally situated within the cultural district, offering views of the Sheikh Zayed National Museum and a comprehensive array of amenities, detailed below:

• Licensed Outlets • Indoor & Outdoor Pools • Communal working spaces • Kids Pools • Indoor Gyms • Squash Courts • Male & Female Salons • Concierges Conference Rooms • Spas Fitness Studios • Pet Grooming Rooms Residents Lounges • Cinemas • Indoor Kids Clubs • Opulent Hotel-Style Lobbies • Game Rooms • Estidama Pearl