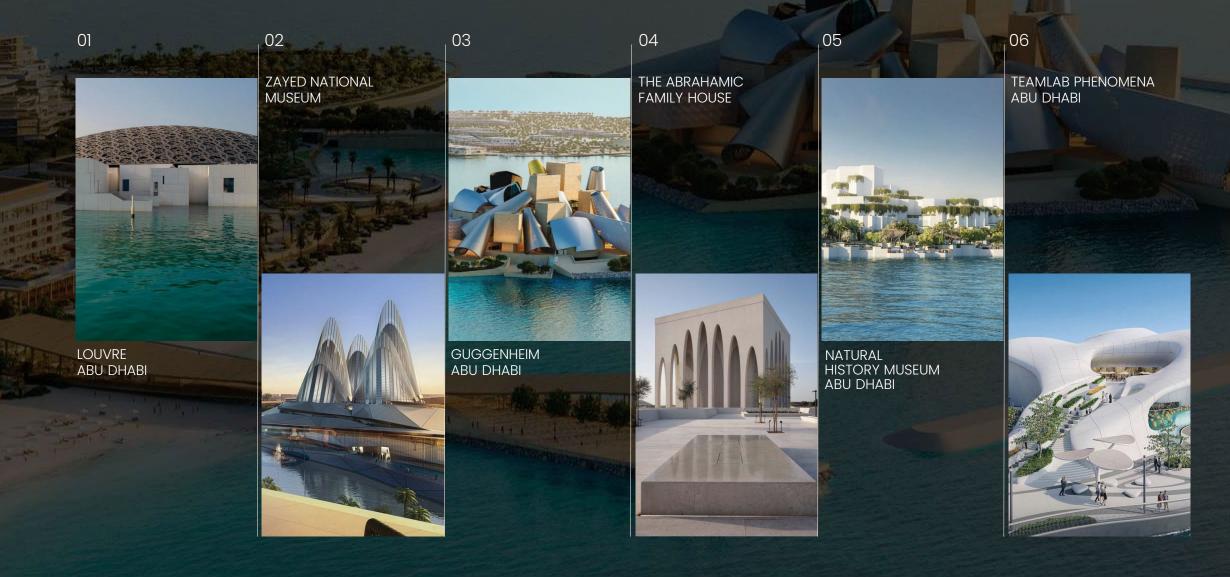

-

SAADIYAT CULTURAL DISTRICT - WHERE LUXURY MEETS LEGACY Experience a unique blend of culture and luxury at Abu Dhabi's most prestigious address. Mandarin Oriental Residences is a masterpiece in the Saadiyat Cultural District, surrounded by world-class museums like the Louvre and the upcoming Guggenheim Abu Dhabi.

#### SAADIYAT CULTURAL DISTRICT THE HEART OF CULTURE