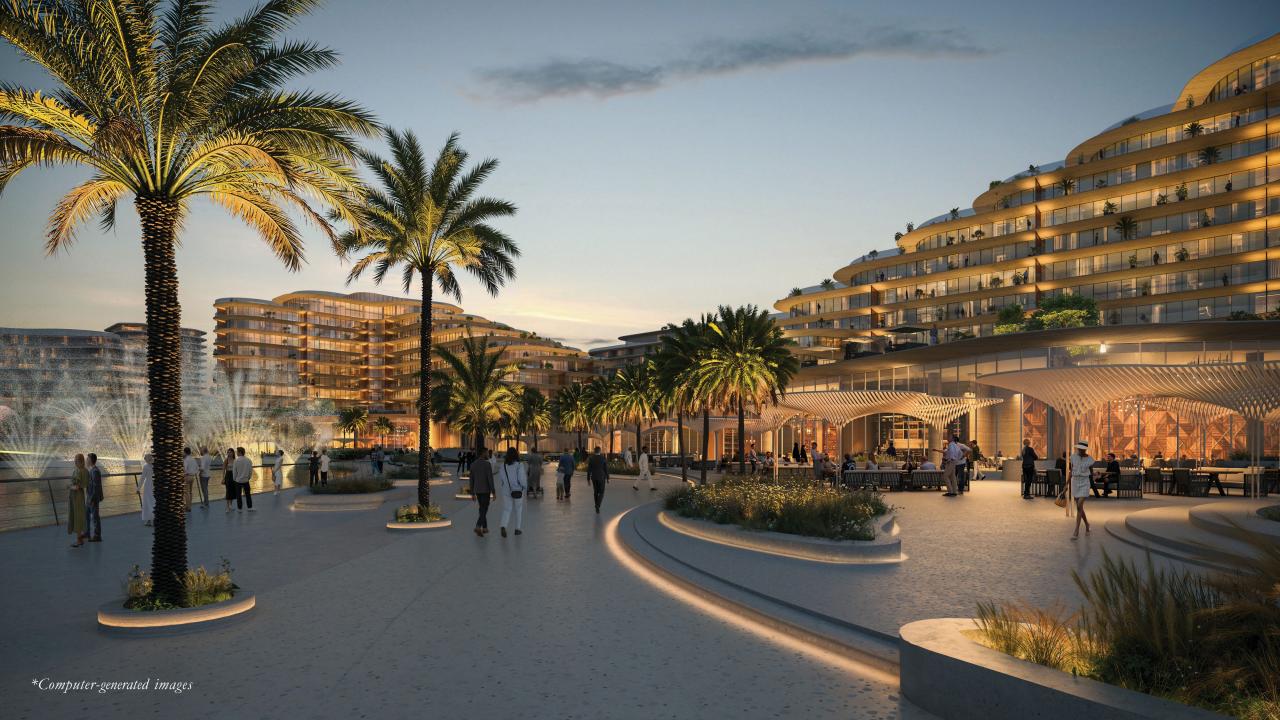

#### FACILITIES AND AMENITIES:

Mandarin Oriental Residences, Saadiyat Cultural District, Abu Dhabi (The Residences) is centrally situated within the cultural district, offering views of the Sheikh Zayed National Museum and a comprehensive array of amenities, detailed below:

• Licensed Outlets • Indoor & Outdoor Pools • Communal working spaces • Kids Pools • Indoor Gyms • Squash Courts • Male & Female Salons • Concierges Conference Rooms • Spas Fitness Studios • Pet Grooming Rooms Residents Lounges • Cinemas • Indoor Kids Clubs • Opulent Hotel-Style Lobbies • Game Rooms • Estidama Pearl

#### **SERVICES:**

- Private Dining & Catering\*
- Tailored Home Design Services\*
- Housekeeping & Laundry Services\*
- 24/7 Security\*
- Concierge Services\*
- Event Planning With Access To Event Spaces\*
- Private Chef
- Travel Planning\*
- Private Yoga & Meditation Classes\*
- Luxury Transportation\*
- Children's Programs\*