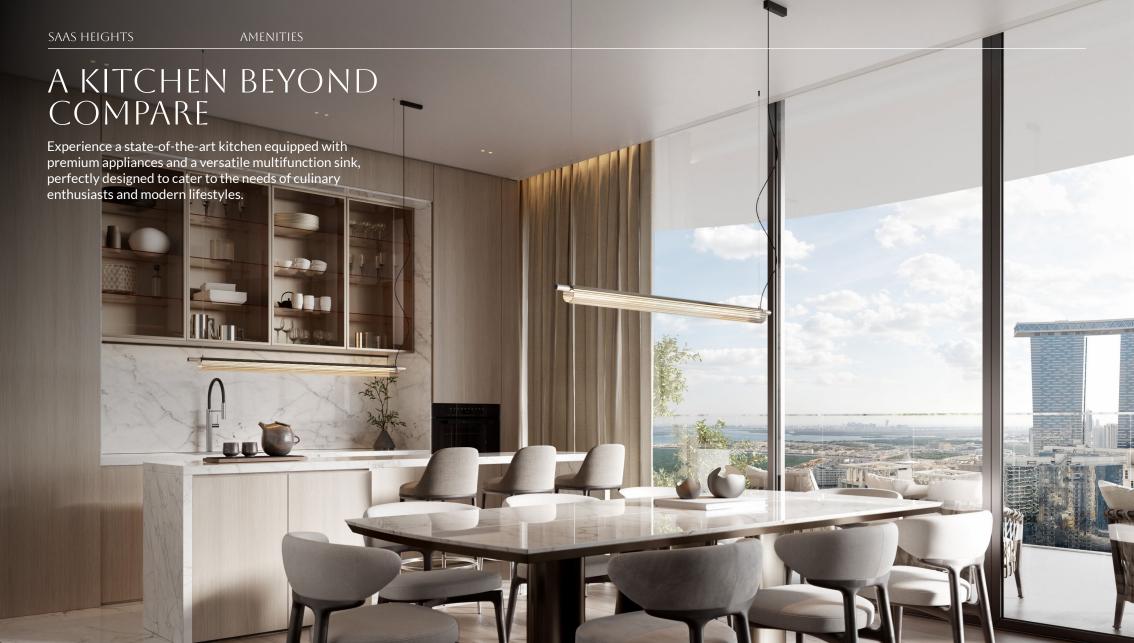

## CRAFTED FOR COMFORT, DESIGNED FOR LIFE

No matter your lifestyle or family size, the exquisite residences at SAAS Heights offer the perfect blend of luxury, convenience, and privacy. With only five residences per floor, each boasting full sea views, every home enjoys an unparalleled sense of space and tranquillity. Each tower is home to 134 units, connected by an exclusive bridge. In addition, each tower features three elegant two bedroom duplex residences and a magnificent four bedroom penthouse with an 8x4-meter private pool, BBQ area, Jacuzzi, outdoor sauna, ice tank, outdoor gym, and outdoor staircase.

## WALLS OF GLASS, INFINITE VIEWS

Floor-to-ceiling glass windows encased in sleek European aluminum frames redefine the concept of luxury. With a ceiling height of 3.2 meters, these expansive windows offer uninterrupted panoramic views and effortlessly blend indoor and outdoor living in perfect harmony.