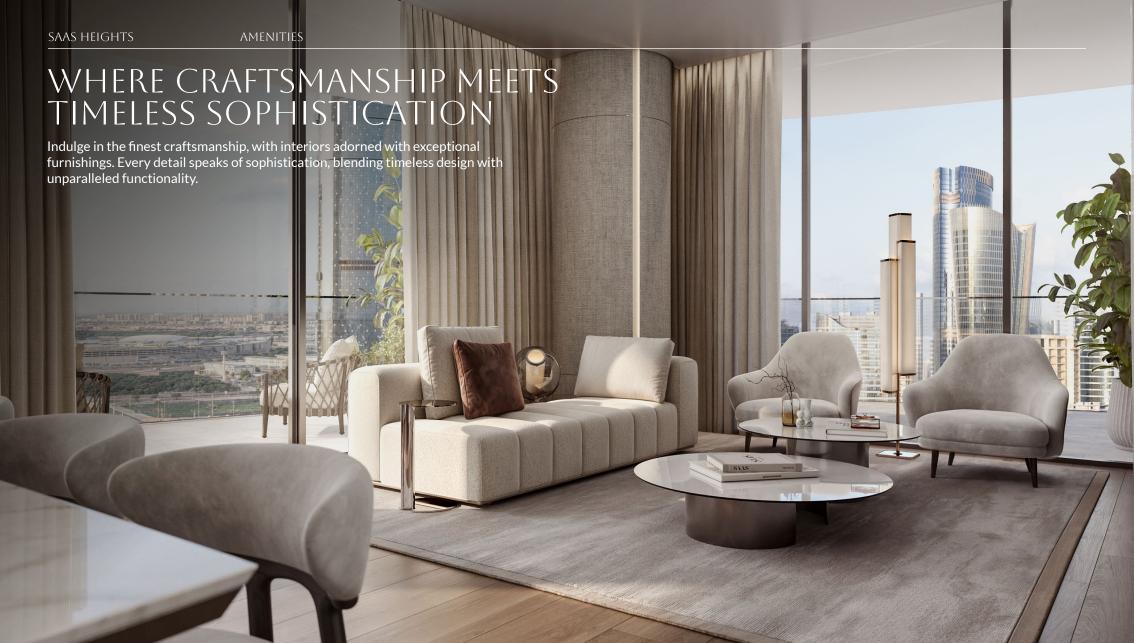

## WALLS OF GLASS, INFINITE VIEWS

Floor-to-ceiling glass windows encased in sleek European aluminum frames redefine the concept of luxury. With a ceiling height of 3.2 meters, these expansive windows offer uninterrupted panoramic views and effortlessly blend indoor and outdoor living in perfect harmony.