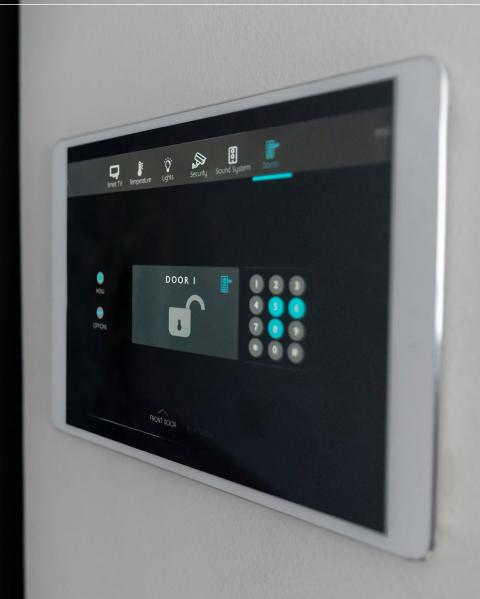

### WHERE TECHNOLOGY MEETS SOPHISTICATION

Transform your lifestyle with a fully integrated smart home system. From climate control to lighting, and safety features such as water and gas leak detectors, every detail is designed for ultimate convenience and peace of mind.

Experience the future of home living with smart water heaters that optimize energy usage and ensure the perfect temperature every time. Elevate your home's efficiency and comfort with seamless automation that adapts to your needs.