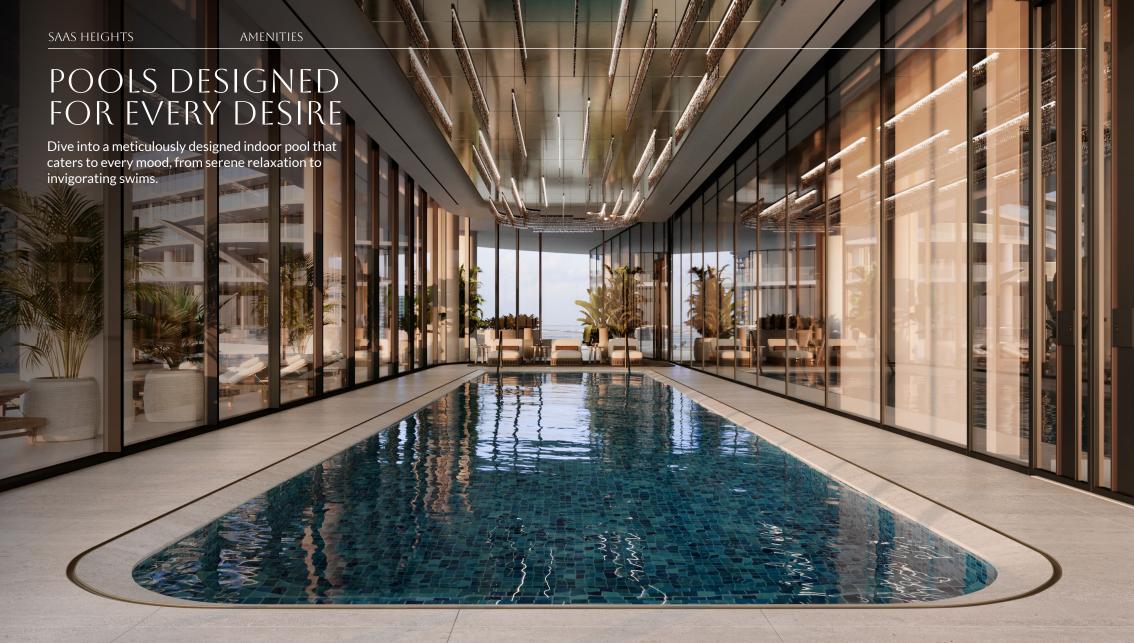

## CRAFTED FOR COMFORT, DESIGNED FOR LIFE

No matter your lifestyle or family size, the exquisite residences at SAAS Heights offer the perfect blend of luxury, convenience, and privacy. With only five residences per floor, each boasting full sea views, every home enjoys an unparalleled sense of space and tranquillity. Each tower is home to 134 units, connected by an exclusive bridge. In addition, each tower features three elegant two bedroom duplex residences and a magnificent four bedroom penthouse with an 8x4-meter private pool, BBQ area, Jacuzzi, outdoor sauna, ice tank, outdoor gym, and outdoor staircase.