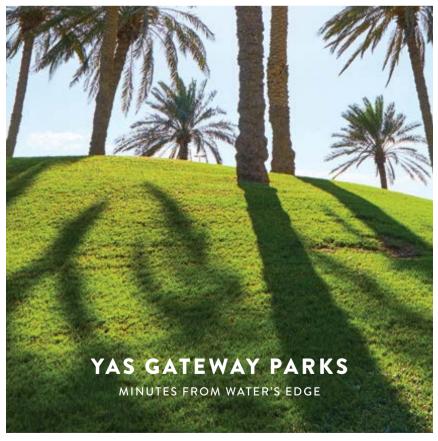

Follow in the footsteps of F1's best and break your own personal record on the 5.5km track. Open to walkers, runners and cyclists every Tuesday.

Find a shaded picnic spot and chill out with friends in sprawling parks just minutes from Water's Edge.