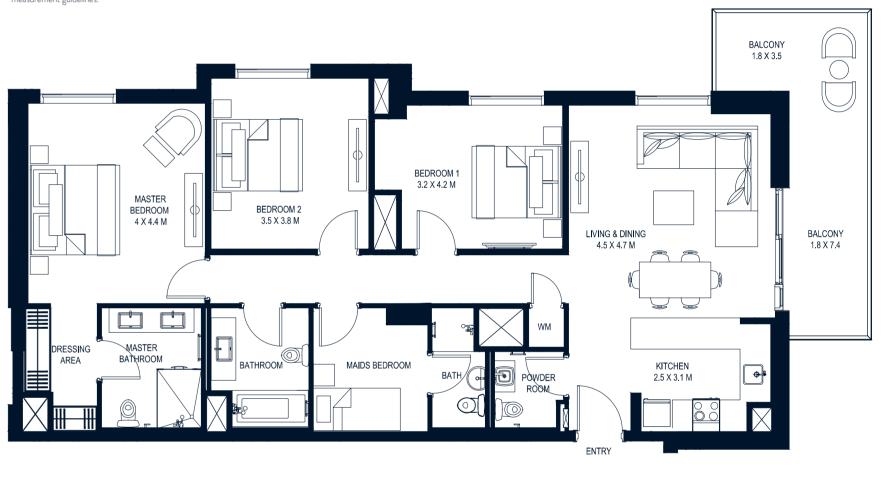

## AVERAGE AREA: 140m<sup>2</sup>\*

\*Apartment sizes are indicative only and are based on Aldar's internal measurement guidelines.

3

BEDROOM

**Disclaimer:** Note that this floor plan was produced prior to the completion of construction and is indicative only and not to scale. Changes may be made during the development and areas, fittings, finishes and specifications are subject to change without notice in accordance with the provision of the Contract of Scale. The furniture depicted is not included with any sale and should not be taken to indicate the final positions of power points, TV connections and the like. Prospective purchasers must rely on their own enquiries from time to time. Bulkheads necessary for services and structure are not depicted.