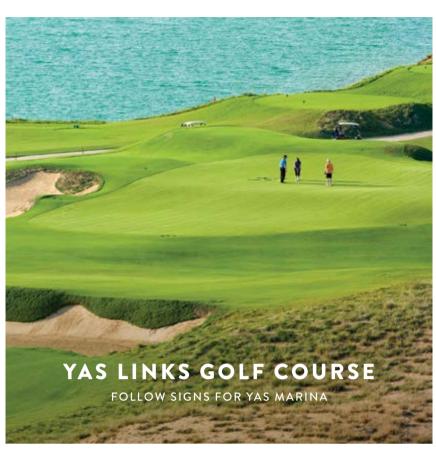

Feel great and look amazing, with personal training sessions featuring a sea view.

112 bunkers across an 18 hole course surrounded by mangroves. Yas Links is a beautiful waterfront challenge for experienced golfers.