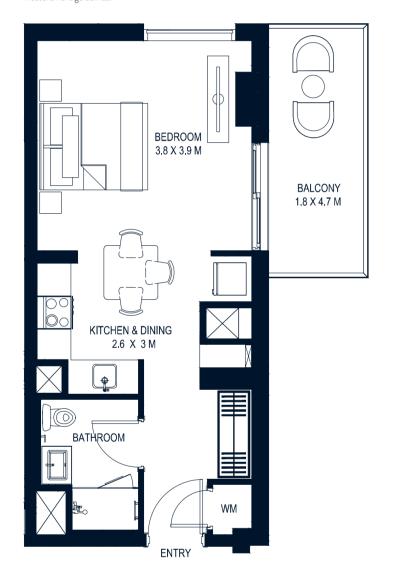

### AVERAGE AREA: 43m<sup>2</sup>\*

\*Apartment sizes are indicative only and are based on Aldar's internal measurement guidelines.

**5** 

STUDIO

**1**BEDROOM

**2**BEDROOM

KITCHEN 2.6 X 2.8 M MASTER BEDROOM 3.6 X 4.4 M

3

BEDROOM

**Disclaimer:** Note that this floor plan was produced prior to the completion of construction and is indicative only and not to scale. Changes may be made during the development and areas, fittings, finishes and specifications are subject to change without notice in accordance with the provision of the Contract of Scale. The furniture depicted is not included with any sale and should not be taken to indicate the final positions of power points, TV connections and the like. Prospective purchasers must rely on their own enquiries from time to time. Bulkheads necessary for services and structure are not depicted.