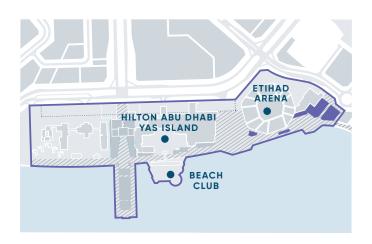

#### THE WATERFRONT LEASING OPPORTUNITIES

PIER71
PROMENADE
BOARDWALK
ARENA DISTRICT

Divided into four districts, Yas Bay Waterfront offers a host of vibrant dining, retail and leisure opportunities – all within a five-minute walk or cycle from Yas Bay residential areas.

#### The Waterfront in numbers:

- Annual expected footfall by 2026: 6.3 million
- 21,125 sqm of internal and external retail and leisure space
- Restaurant and cafés with 3,000 sqm of outdoor terraces
- Hilton Abu Dhabi Yas Island offering 546 rooms, multi-purpose conference centre, and several food & beverage outlets
- A unique water-facing beach club
- **18,000** capacity award-winning Etihad Arena
- **2,500** permanent parking spaces