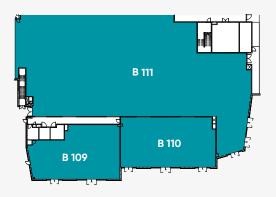

#### **UNITS FOR LEASE**

| UNIT # | ТҮРЕ            | INTERNAL m2 | EXTERNAL m2 |
|--------|-----------------|-------------|-------------|
| B 101  | General Retail  | 107         | 24          |
| B 102  | Food & Beverage | 111         | 24          |
| B 103  | General Retail  | 118         | 25          |
| B 104  | Food & Beverage | 110         | 25          |
| B 105  | Food & Beverage | 72          | 38          |
| B 106  | Food & Beverage | 27          | 35          |
| B 107  | Food & Beverage | 267         | 36          |
| B 108  | Food & Beverage | 109         | -           |
| B 109  | Food & Beverage | 315         | 169         |
| B 110  | Food & Beverage | 330         | 110         |
| B 111  | Anchor F&B      | 1,675       | 409         |
|        |                 |             |             |