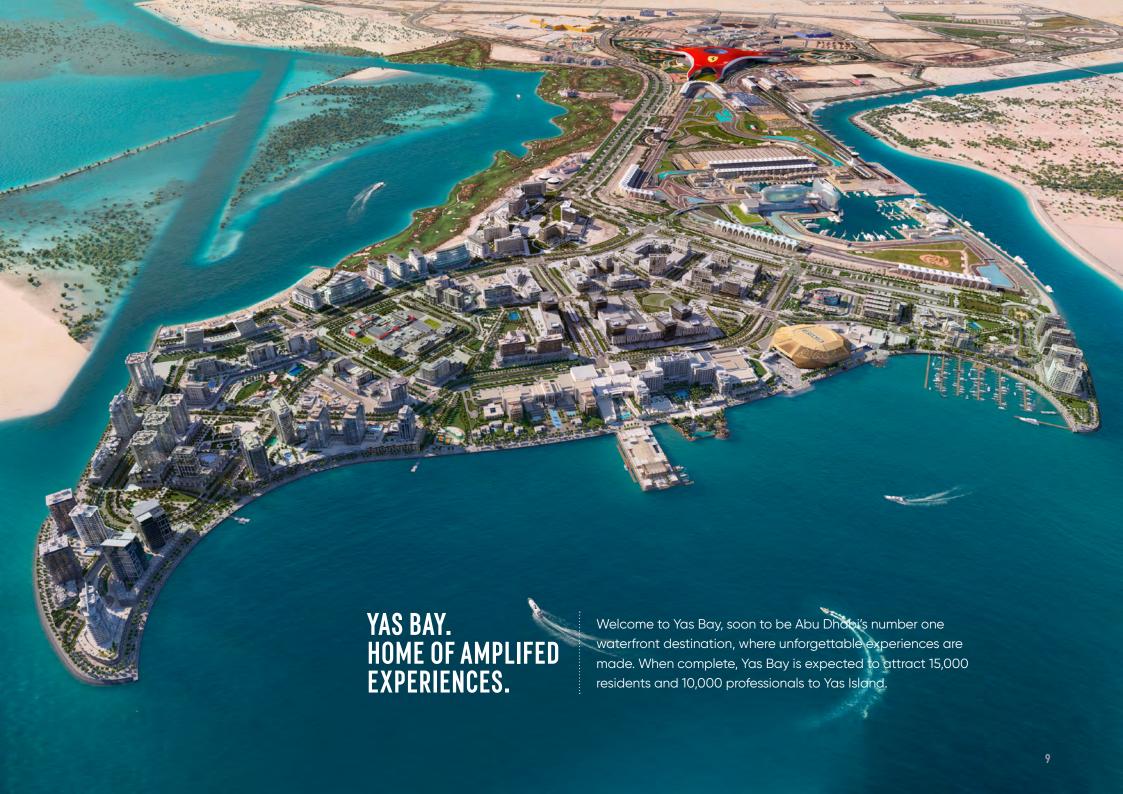

## A SNAPSHOT OF YAS BAY

18,000 CAPACITY AWARD-WINNING ETIHAD ARENA

LEISURE & ENTERTAINMENT WATERFRONT 18

**NEW TWOFOUR54 -CAMPUS BRINGING** 

**PROFESSIONALS TO** YAS BAY

**UNIQUE AND** CONTEMPORARY COMMUNITY FOR 15,000 **RESIDENTS** 

1.28 M SQM AED 12 BILLION **DEVELOPMENT** 

OF PUBLIC — WATERFRONT **BOARDWALK** 

SEAMLESSLY & INTEGRATED

PARKS AND — **GREEN SPACES** 