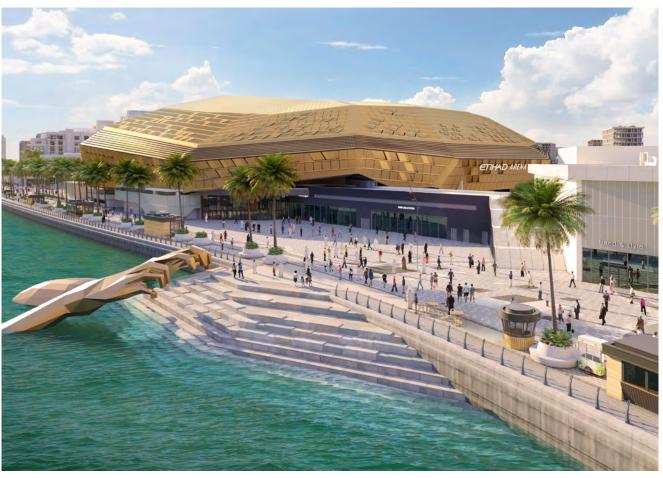

## **BOARDWALK**

Located along The Waterfront's shoreline, the Boardwalk features sophisticated waterfront shops and restaurants spanning a 3 km boardwalk. Home to the coolest F&B brands, a unique water-facing beach club and the Hilton Abu Dhabi Yas Island – and set against the inspiring backdrop of the award-winning Etihad Arena – The Boardwalk is bursting with opportunities for everyone.

## **ARENA DISTRICT**

Anchored by the award-winning 18,000-capacity Etihad Arena, the Arena District sets the stage for life's most memorable moments. With over 70 exciting annual events ranging from electrifying concerts and live shows, to sport and business events; ample parking spots just a short walk away, and plenty of dining options, visitors will be able to enjoy all The Waterfront has to offer.