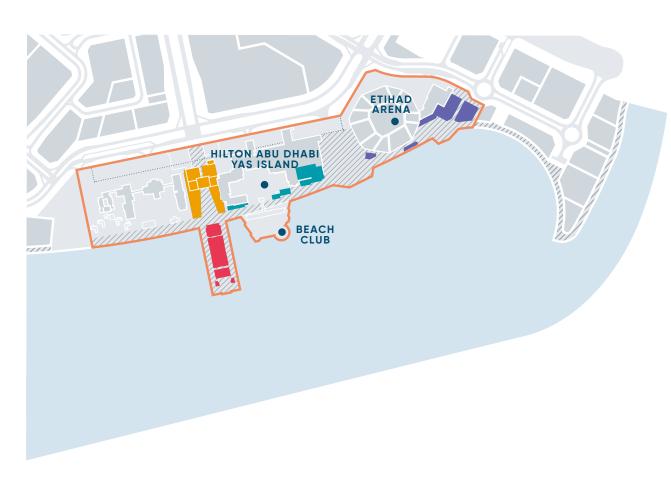

#### THE WATERFRONT LEASING OPPORTUNITIES

PIER71
PROMENADE
BOARDWALK
ARENA DISTRICT

Divided into four districts, Yas Bay Waterfront offers a host of vibrant dining, retail and leisure opportunities – all within a five-minute walk or cycle from Yas Bay residential areas.

#### The Waterfront in numbers:

- Annual expected footfall by 2026: 6.3 million
- 21,125 sqm of internal and external retail and leisure space
- Restaurant and cafés with 3,000 sqm of outdoor terraces
- Hilton Abu Dhabi Yas Island offering 546 rooms, multi-purpose conference centre, and several food & beverage outlets
- A unique water-facing beach club
- **18,000** capacity award-winning Etihad Arena
- **2,500** permanent parking spaces