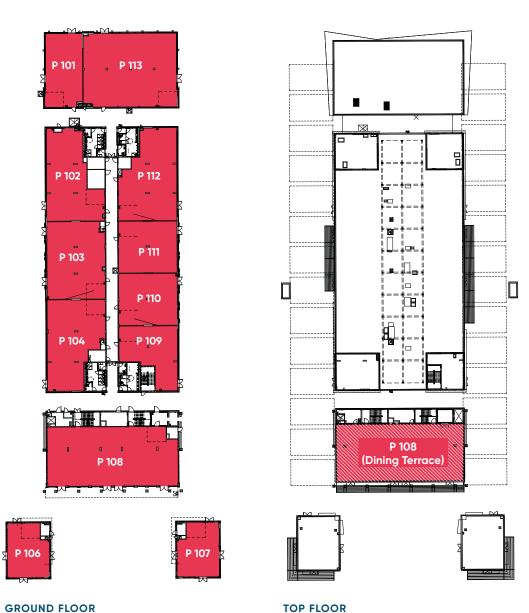

#### **UNITS FOR LEASE**

| UNIT # | TYPE                                   | INTERNAL m <sup>2</sup> | EXTERNAL m <sup>2</sup> |
|--------|----------------------------------------|-------------------------|-------------------------|
| P 101  | Café                                   | 190                     | 139                     |
| P 102  | Restaurant                             | 290                     | 105                     |
| P 103  | Restaurant                             | 312                     | 53                      |
| P 104  | Restaurant                             | 311                     | 140                     |
| P 106  | Café                                   | 152                     | 285                     |
| P 107  | Café                                   | 152                     | 284                     |
| P 108  | Signature Restaurant                   | 557                     | 261                     |
| P 108  | Signature Restaurant<br>Dining Terrace | -                       | 593                     |
| P 109  | Restaurant                             | 197                     | 117                     |
| P 110  | Restaurant                             | 212                     | 56                      |
| P 111  | Restaurant                             | 212                     | 75                      |
| P 112  | Restaurant                             | 325                     | 107                     |
| P 113  | Restaurant                             | 480                     | 296                     |
|        |                                        |                         |                         |