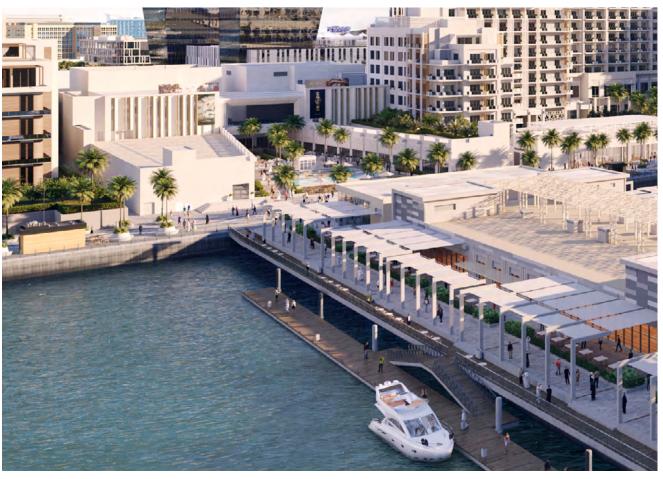

# PIER71

Pier71 is Yas Bay's iconic new day and nightlife leisure destination, that connects the land and the sea. Reaching 160m out into the bay, Pier71 is a unique and lively hub for inspired dining with picture-perfect views overlooking the sparkling blue waters of the Arabian Gulf.

## **BOARDWALK**

Located along The Waterfront's shoreline, the Boardwalk features sophisticated waterfront shops and restaurants spanning a 3 km boardwalk. Home to the coolest F&B brands, a unique water-facing beach club and the Hilton Abu Dhabi Yas Island – and set against the inspiring backdrop of the award-winning Etihad Arena – The Boardwalk is bursting with opportunities for everyone.