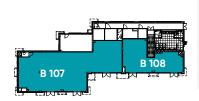

#### **UNITS FOR LEASE**

| UNIT # | ТҮРЕ            | INTERNAL m2 | EXTERNAL m2 |
|--------|-----------------|-------------|-------------|
| B 101  | General Retail  | 107         | 24          |
| B 102  | Food & Beverage | 111         | 24          |
| B 103  | General Retail  | 118         | 25          |
| B 104  | Food & Beverage | 110         | 25          |
| B 105  | Food & Beverage | 72          | 38          |
| B 106  | Food & Beverage | 27          | 35          |
| B 107  | Food & Beverage | 267         | 36          |
| B 108  | Food & Beverage | 109         | -           |
| B 109  | Food & Beverage | 315         | 169         |
| B 110  | Food & Beverage | 330         | 110         |
| B 111  | Anchor F&B      | 1,675       | 409         |
|        |                 |             |             |