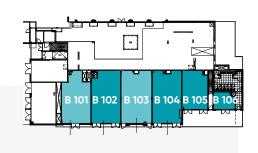

#### **UNITS FOR LEASE**

| UNIT # | ТҮРЕ            | INTERNAL m2 | EXTERNAL m2 |
|--------|-----------------|-------------|-------------|
| B 101  | General Retail  | 107         | 24          |
| B 102  | Food & Beverage | 111         | 24          |
| B 103  | General Retail  | 118         | 25          |
| B 104  | Food & Beverage | 110         | 25          |
| B 105  | Food & Beverage | 72          | 38          |
| B 106  | Food & Beverage | 27          | 35          |
| B 107  | Food & Beverage | 267         | 36          |
| B 108  | Food & Beverage | 109         | -           |
| B 109  | Food & Beverage | 315         | 169         |
| B 110  | Food & Beverage | 330         | 110         |
| B 111  | Anchor F&B      | 1,675       | 409         |
|        |                 |             |             |