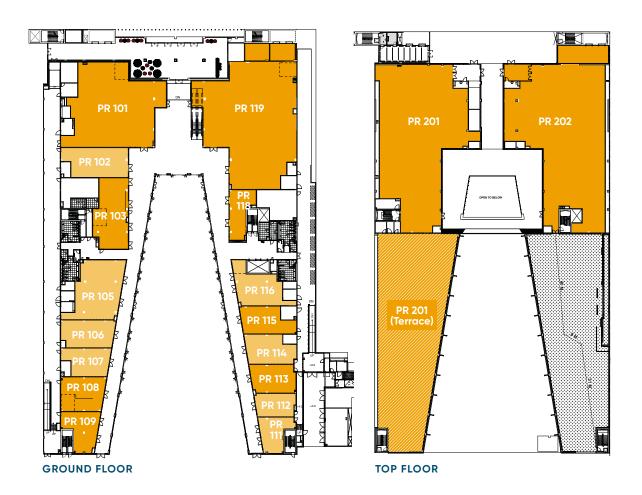

# **PROMENADE**

Home to a collection of entertainment brands, including a licensed cinema, The Waterfront Promenade is the main entry point into the Yas Bay Waterfront with direct access to underground car parking. With a variety of entertainment and dining options arranged around a thriving central courtyard, visitors can experience island life at its most vibrant, day or night.

# **PROMENADE**

#### **UNITS FOR LEASE**

| PR 101<br>PR 102 | Anchor Entertainment General Retail | 597   | _     |
|------------------|-------------------------------------|-------|-------|
| PR 102           | General Retail                      |       |       |
|                  |                                     | 159   | -     |
| PR 103           | Food & Beverage                     | 194   | -     |
| PR 105           | General Retail                      | 235   | -     |
| PR 106           | General Retail                      | 123   | -     |
| PR 107           | General Retail                      | 103   | _     |
| PR 108           | Food & Beverage                     | 127   | _     |
| PR 109           | Food & Beverage                     | 103   | 23    |
| PR 111           | General Retail                      | 83    | 25    |
| PR 112           | General Retail                      | 78    | -     |
| PR 113           | Food & Beverage                     | 107   | -     |
| PR 114           | General Retail                      | 116   | _     |
| PR 115           | Food & Beverage                     | 112   | -     |
| PR 116           | General Retail                      | 144   | -     |
| PR 118           | Food & Beverage                     | 87    | -     |
| PR 119           | Anchor Entertainment                | 963   | -     |
| PR 201           | Anchor Entertainment                | 1,021 | 1,190 |
| PR 202           | Anchor Entertainment                | 1,250 | -     |