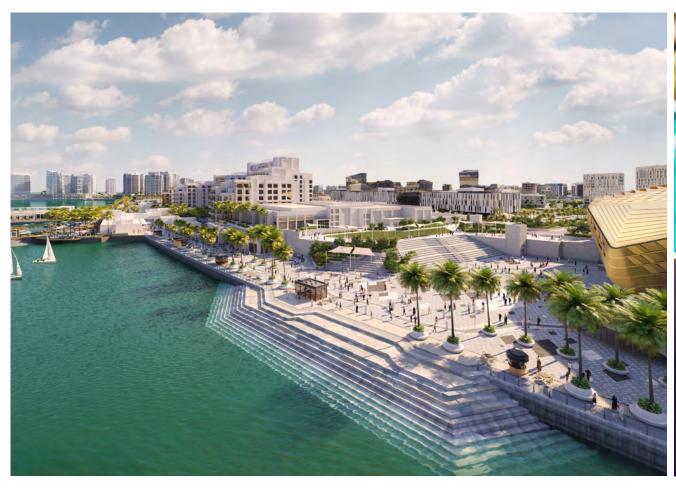

## A SNAPSHOT OF YAS BAY

18,000 CAPACITY AWARD-WINNING ETIHAD ARENA

LEISURE & ENTERTAINMENT WATERFRONT 18

**NEW TWOFOUR54 -CAMPUS BRINGING** 

**PROFESSIONALS TO** YAS BAY

**UNIQUE AND** CONTEMPORARY COMMUNITY FOR 15,000 **RESIDENTS** 

1.28 M SQM AED 12 BILLION **DEVELOPMENT** 

OF PUBLIC — WATERFRONT **BOARDWALK** 

SEAMLESSLY & INTEGRATED

PARKS AND — **GREEN SPACES** 

#### THE WATERFRONT LEASING OPPORTUNITIES

PIER71
PROMENADE
BOARDWALK
ARENA DISTRICT

Divided into four districts, Yas Bay Waterfront offers a host of vibrant dining, retail and leisure opportunities – all within a five-minute walk or cycle from Yas Bay residential areas.

#### The Waterfront in numbers:

- Annual expected footfall by 2026: 6.3 million
- 21,125 sqm of internal and external retail and leisure space
- Restaurant and cafés with 3,000 sqm of outdoor terraces
- Hilton Abu Dhabi Yas Island offering 546 rooms, multi-purpose conference centre, and several food & beverage outlets
- A unique water-facing beach club
- **18,000** capacity award-winning Etihad Arena
- **2,500** permanent parking spaces