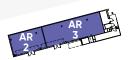

# **UNITS FOR LEASE**

| UNIT # | TYPE                 | INTERNAL m2 | EXTERNAL m2 |
|--------|----------------------|-------------|-------------|
| AR1    | Food & Beverage      | 178         | 157         |
| AR 2   | Food & Beverage      | 61          | 27          |
| AR 3   | Food & Beverage      | 109         | 55          |
| AR 4   | Food & Beverage      | 142         | 43          |
| AR 5   | Food & Beverage      | 71          | 18          |
| AR 6   | Food & Beverage      | 124         | 45          |
| AR 7   | Food & Beverage      | 106         | 32          |
| AR 8   | Anchor Entertainment | 731         | -           |
| AR 9   | General Retail       | 199         | -           |
| AR 10  | Anchor Entertainment | 652         | -           |
| AR 11  | General Retail       | 75          | _           |
| AR 12  | Food & Beverage      | 107         | _           |
| AR 13  | Food & Beverage      | 58          | _           |
| AR 14  | General Retail       | 127         | _           |
| AR 15  | Anchor Entertainment | 1,131       | _           |