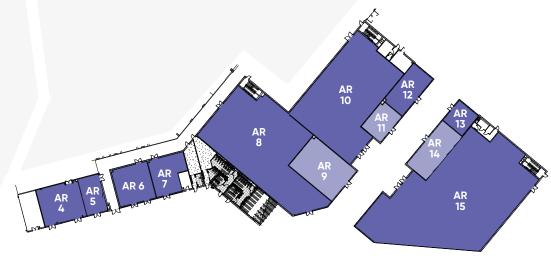

## **ARENA DISTRICT**

Anchored by the award-winning 18,000-capacity Etihad Arena, the Arena District sets the stage for life's most memorable moments. With over 70 exciting annual events ranging from electrifying concerts and live shows, to sport and business events; ample parking spots just a short walk away, and plenty of dining options, visitors will be able to enjoy all The Waterfront has to offer.

# **UNITS FOR LEASE**

| UNIT # | TYPE                 | INTERNAL m2 | EXTERNAL m2 |
|--------|----------------------|-------------|-------------|
| AR1    | Food & Beverage      | 178         | 157         |
| AR 2   | Food & Beverage      | 61          | 27          |
| AR 3   | Food & Beverage      | 109         | 55          |
| AR 4   | Food & Beverage      | 142         | 43          |
| AR 5   | Food & Beverage      | 71          | 18          |
| AR 6   | Food & Beverage      | 124         | 45          |
| AR 7   | Food & Beverage      | 106         | 32          |
| AR 8   | Anchor Entertainment | 731         | -           |
| AR 9   | General Retail       | 199         | -           |
| AR 10  | Anchor Entertainment | 652         | -           |
| AR 11  | General Retail       | 75          | _           |
| AR 12  | Food & Beverage      | 107         | _           |
| AR 13  | Food & Beverage      | 58          | _           |
| AR 14  | General Retail       | 127         | _           |
| AR 15  | Anchor Entertainment | 1,131       | _           |