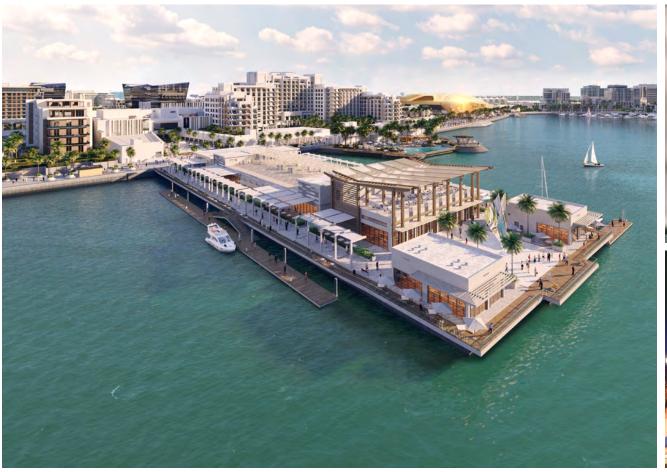

# PIER71

Pier71 is Yas Bay's iconic new day and nightlife leisure destination, that connects the land and the sea. Reaching 160m out into the bay, Pier71 is a unique and lively hub for inspired dining with picture-perfect views overlooking the sparkling blue waters of the Arabian Gulf.