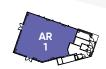

# **UNITS FOR LEASE**

| UNIT # | TYPE                 | INTERNAL m2 | EXTERNAL m2 |
|--------|----------------------|-------------|-------------|
| AR1    | Food & Beverage      | 178         | 157         |
| AR 2   | Food & Beverage      | 61          | 27          |
| AR 3   | Food & Beverage      | 109         | 55          |
| AR 4   | Food & Beverage      | 142         | 43          |
| AR 5   | Food & Beverage      | 71          | 18          |
| AR 6   | Food & Beverage      | 124         | 45          |
| AR 7   | Food & Beverage      | 106         | 32          |
| AR 8   | Anchor Entertainment | 731         | -           |
| AR 9   | General Retail       | 199         | -           |
| AR 10  | Anchor Entertainment | 652         | -           |
| AR 11  | General Retail       | 75          | _           |
| AR 12  | Food & Beverage      | 107         | _           |
| AR 13  | Food & Beverage      | 58          | _           |
| AR 14  | General Retail       | 127         | _           |
| AR 15  | Anchor Entertainment | 1,131       | _           |