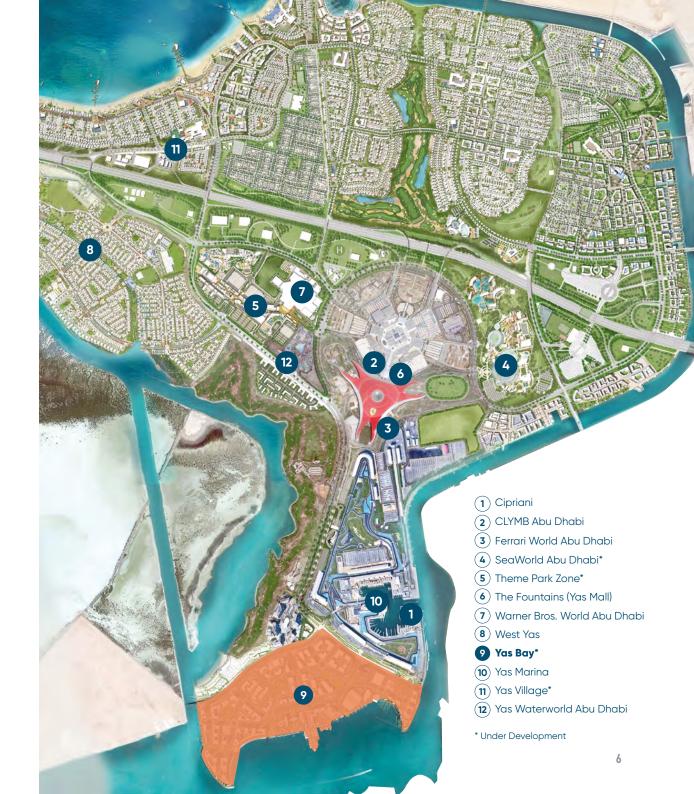

#### YAS ISLAND. A PLACE LIKE NOWHERE ELSE.

Yas Island is the region's top entertainment and leisure destination, with a diverse portfolio of unique attractions and theme parks creating immersive experiences for visitors from the region and around the world. Surrounded by crystal-clear waters and dotted with some of Abu Dhabi's most iconic landmarks, Yas Island is home to one-of-a-kind experiences that will invigorate all the senses and create memories that will last a lifetime.

Catering to all tastes and ages, Yas Island provides a world of opportunities that will delight, inspire and entertain. From world-class theme parks to a thrilling F1 race track, the award-winning Yas Links golf course, to fun in the sun at Yas Beach, visitors will never be short of things to do. Yas Mall is Abu Dhabi's largest shopping destination, and there are unparalleled hospitality and dining opportunities across the seven Yas Island hotels, as well as at Yas Marina, which offers dining, fitness and leisure facilities in a stunning marine setting.

# A VIBRANT VISION FOR THE FUTURE

Yas Island is set to attract an increasing number of regional and international visitors, as it becomes a top 10 global destination for leisure and entertainment.

Named the "Middle East's Leading Tourism Development Project" at the 2019 World Travel Awards, Yas Island is continuing to evolve as a premium destination in which to live, work and play.

Based on the residential developments planned and currently being built, 25,000 residents will call Yas Island home, along with a daily workforce of 10,000 and up to 100,000 corporate travellers.

YAS ISLAND VISION

# TOP 10 GLOBAL

ENTERTAINMENT & LEISURE DESTINATION

25,000RESIDENTS

DAILY WORKFORCE

10.000

HOTEL ROOMS

## A SNAPSHOT OF YAS BAY

18,000 CAPACITY AWARD-WINNING ETIHAD ARENA

LEISURE & ENTERTAINMENT WATERFRONT 18

**NEW TWOFOUR54 -CAMPUS BRINGING** 

**PROFESSIONALS TO** YAS BAY

**UNIQUE AND** CONTEMPORARY COMMUNITY FOR 15,000 **RESIDENTS** 

1.28 M SQM AED 12 BILLION **DEVELOPMENT** 

OF PUBLIC — WATERFRONT **BOARDWALK** 

SEAMLESSLY & INTEGRATED

PARKS AND — **GREEN SPACES** 