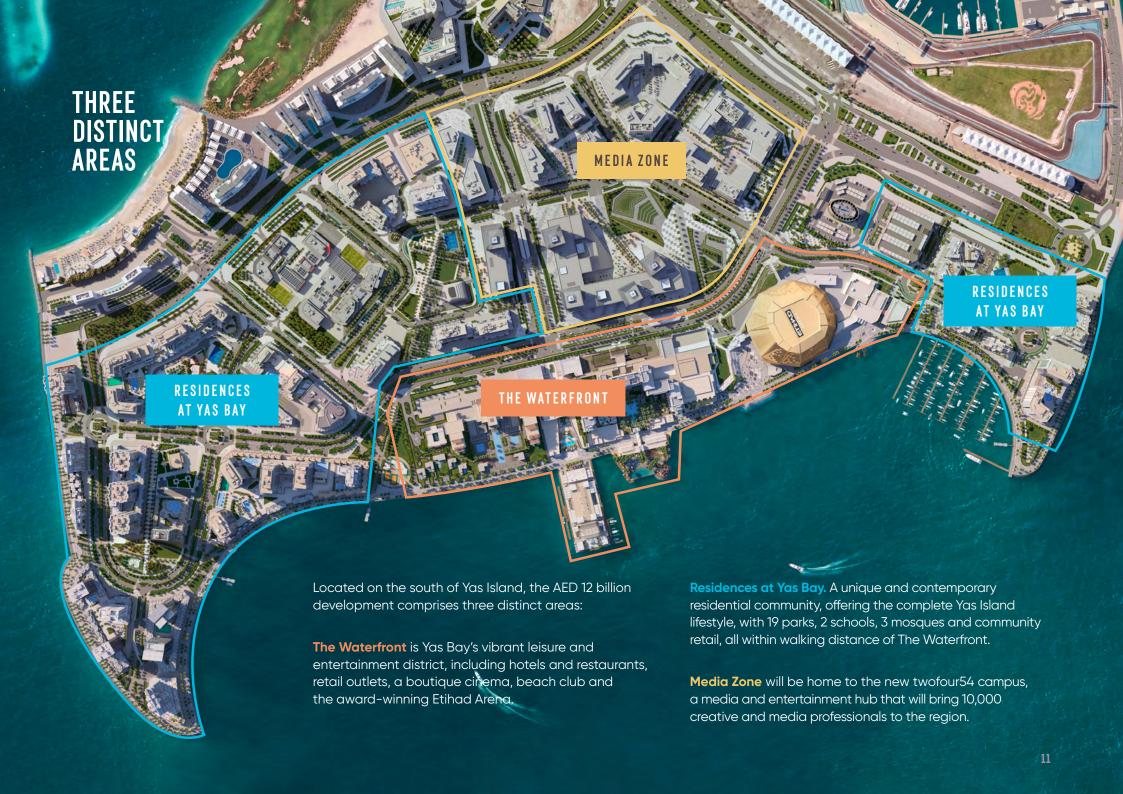

1.28 M SQM AED 12 BILLION **DEVELOPMENT** 

OF PUBLIC — WATERFRONT **BOARDWALK** 

SEAMLESSLY & INTEGRATED

PARKS AND — **GREEN SPACES** 