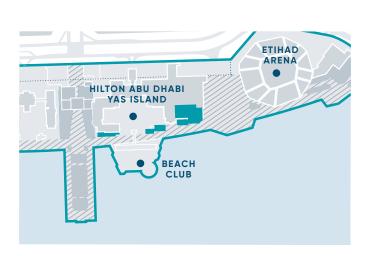

## **BOARDWALK**

Located along The Waterfront's shoreline, the Boardwalk features sophisticated waterfront shops and restaurants spanning a 3 km boardwalk. Home to the coolest F&B brands, a unique water-facing beach club and the Hilton Abu Dhabi Yas Island – and set against the inspiring backdrop of the award-winning Etihad Arena – The Boardwalk is bursting with opportunities for everyone.

#### The Waterfront in numbers:

- Annual expected footfall by 2026: 6.3 million
- 21,125 sqm of internal and external retail and leisure space
- Restaurant and cafés with 3,000 sqm of outdoor terraces
- Hilton Abu Dhabi Yas Island offering 546 rooms, multi-purpose conference centre, and several food & beverage outlets
- A unique water-facing beach club
- **18,000** capacity award-winning Etihad Arena
- **2,500** permanent parking spaces