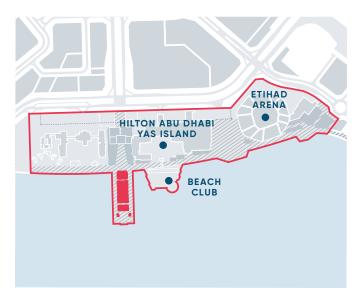

#### THE WATERFRONT LEASING OPPORTUNITIES

PIER71
PROMENADE
BOARDWALK
ARENA DISTRICT

Divided into four districts, Yas Bay Waterfront offers a host of vibrant dining, retail and leisure opportunities – all within a five-minute walk or cycle from Yas Bay residential areas.

#### The Waterfront in numbers:

- Annual expected footfall by 2026: 6.3 million
- 21,125 sqm of internal and external retail and leisure space
- Restaurant and cafés with 3,000 sqm of outdoor terraces
- Hilton Abu Dhabi Yas Island offering 546 rooms, multi-purpose conference centre, and several food & beverage outlets
- A unique water-facing beach club
- **18,000** capacity award-winning Etihad Arena
- **2,500** permanent parking spaces

## **BOARDWALK**

Located along The Waterfront's shoreline, the Boardwalk features sophisticated waterfront shops and restaurants spanning a 3 km boardwalk. Home to the coolest F&B brands, a unique water-facing beach club and the Hilton Abu Dhabi Yas Island – and set against the inspiring backdrop of the award-winning Etihad Arena – The Boardwalk is bursting with opportunities for everyone.

## **ARENA DISTRICT**

Anchored by the award-winning 18,000-capacity Etihad Arena, the Arena District sets the stage for life's most memorable moments. With over 70 exciting annual events ranging from electrifying concerts and live shows, to sport and business events; ample parking spots just a short walk away, and plenty of dining options, visitors will be able to enjoy all The Waterfront has to offer.