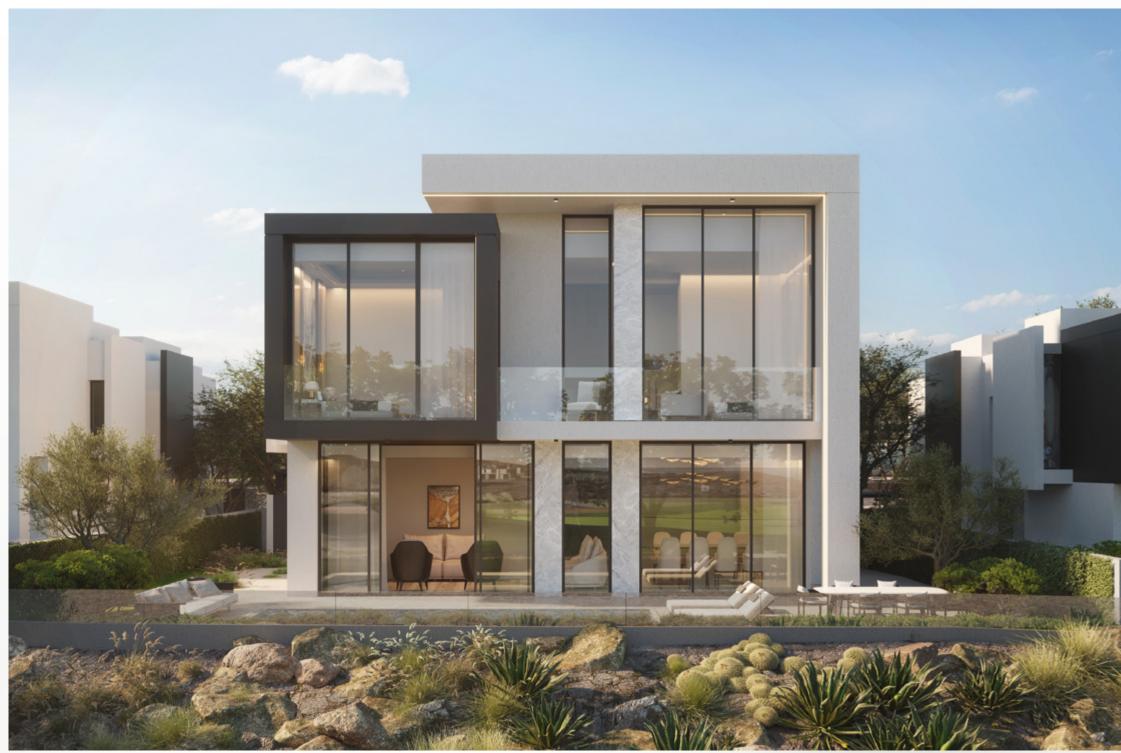

#### TRUMP GOLF VILLA TYPE A

- FRONT VIEW -

| 5-BED | VILLA | SQM | SQFT  |
|-------|-------|-----|-------|
|       | V-41  | 386 | 4,158 |

#### DARGLOBAL

- REAR VIEW -

Disclaimer: All pictures, plans, layouts, information, data and details included in this brochure are indicative only and may change at any time up to the final 'as built' status in accordance with final designs of the project, regulatory approvals and planning permissions. All accessories and interior finishes such as wallpaper, chandeliers, furniture, electronics, white goods, curtains, hard and soft landscaping, pavements, features, gym, swimming pool(s) and other elements displayed in the brochure, or within the show apartment or between the plot boundary and the unit, are not part of the unit and are shown for illustrative purposes only.

#### **TRUMP GOLF VILLA** TYPE A

#### 5-BED

| VILLA | V-41 |       |  |
|-------|------|-------|--|
|       |      |       |  |
|       | SQM  | SQFT  |  |
|       | 386  | 4,158 |  |

Disclaimer: All pictures, plans, layouts, information, data and details included in this brochure are indicative only and may change at any time up to the final 'as built' status in accordance with final designs of the project, regulatory approvals and planning permissions. All accessories and interior finishes such as wallpaper, chandeliers, furniture, electronics, white goods, curtains, hard and soft landscaping, pavements, features, gym, swimming pool(s) and other elements displayed in the brochure, or within the show apartment or between the plot boundary and the unit, are not part of the unit and are shown for illustrative purposes only.