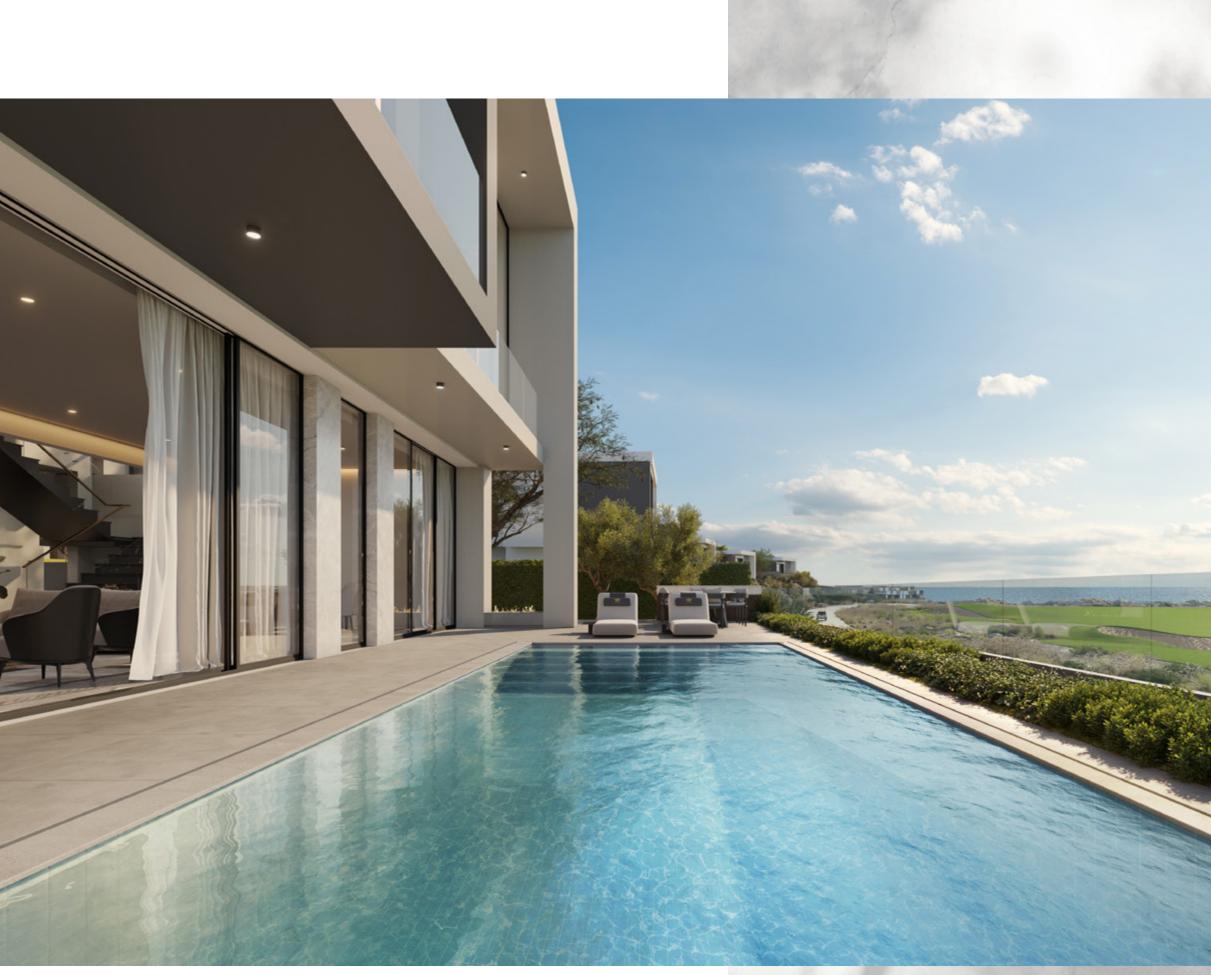

# ARISTOCRATIC FIRST SIGHT

The architecture is comprised of distinct statements. The bold profiles of the Trump Golf Villas establish a unique tone, heralding the invention of a new, powerful type of landmark.

# THE POWER DETAILS

A regal environment reflects a bold personality. Triumphant interiors that will conquer every desire, where classic sophistication express a timeless taste.

Tiet.

TRUMP GOLF VILLAS

Annes Filler in the Site

Eternal materials like high-quality marbles and woods connect us to luxury on a multisensorial level. With a simple touch, we can traverse through time and become a part of history.

TRUMP GOLF VILL

1

Every small detail here is consistently highlighted. These spaces are meticulously designed and crafted with the utmost precision, aiming to provide the highest standard of sophisticated living.