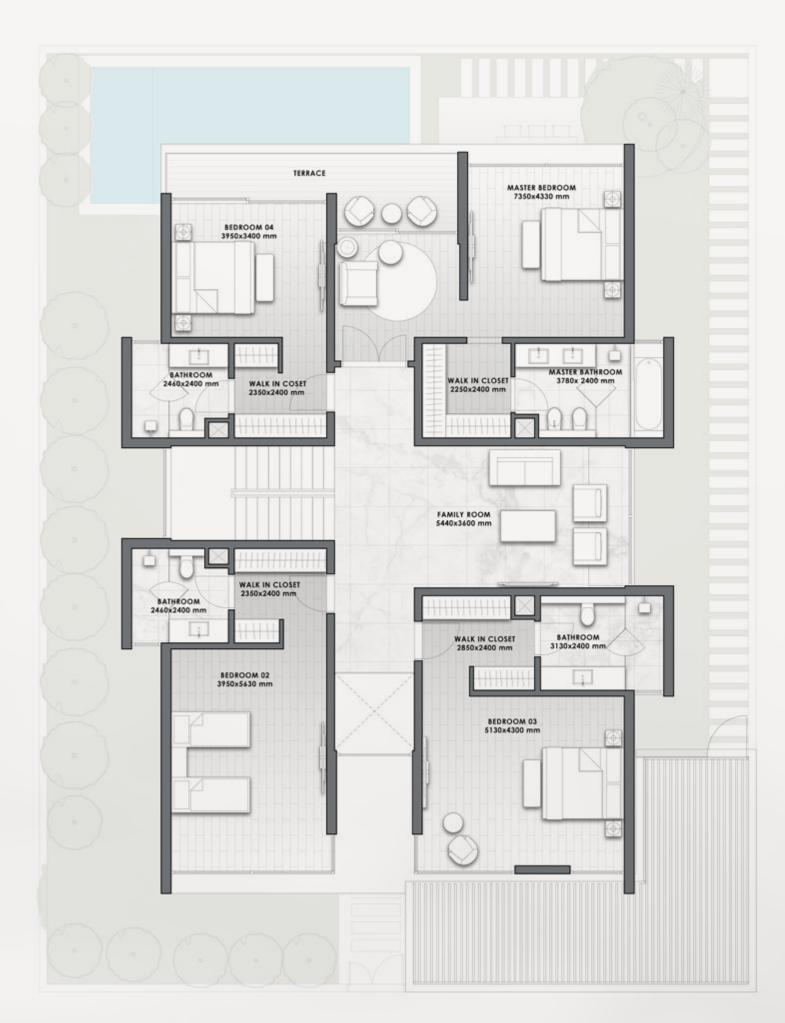

-----|-------|-------|--|
|       |       |       |  |
|       | SQM   | SQFT  |  |
|       | 403   | 4,341 |  |

Disclaimer: All pictures, plans, layouts, information, data and details included in this brochure are indicative only and may change at any time up to the final 'as built' status in accordance with final designs of the project, regulatory approvals and planning permissions. All accessories and interior finishes such as wallpaper, chandeliers, furniture, electronics, white goods, curtains, hard and soft landscaping, pavements, features, gym, swimming pool(s) and other elements displayed in the brochure, or within the show apartment or between the plot boundary and the unit, are not part of the unit and are shown for illustrative purposes only.



GROUND FLOOR

#### DARGLOBAL









# THE POWER A TERRITORY

# AN ODE TO THE



#### DARGLOBAL

Stunning cliffs dominating the ocean. Vast horizons to indulge into. Ancestral nature to rediscover.

It's here, IT'S AIDA.

Al Bustan Palace Ritz Carlton

**Q** Jumeirah Muscat Bay Shangri-La Barr Al Jissah Resort

Q Muscat Bay Resort

Shangri-La Hike



- 1 MN NIKKI BEACH RESORT & SPA (2024)
- 2 MN YITI BEACH
- 5 MN YENKIT BEACH
- 5 MN MARINA SUSTAINABLE CITY
- 7 MN SHANGRI-LA HIKE
- 7 MN MUSCAT BAY
- 7 MN JUMEIRAH MUSCAT
- 7 MN SHANGRI-LA RESORT
- 8 MN AL BUSTAN PALACE RITZ CARLTON
- 10 MN MUTRAH / CBD
- 25 MN MUSCAT INTERNATIONAL AIRPORT

DARGLOBAL TRUMP GOLF VILLAS



# SURROUNDED by rocky canyons, endless beaches and

V rocky canyons, endless beaches and breathtaking panoramas, AIDA embodies the unspoiled paradise on E