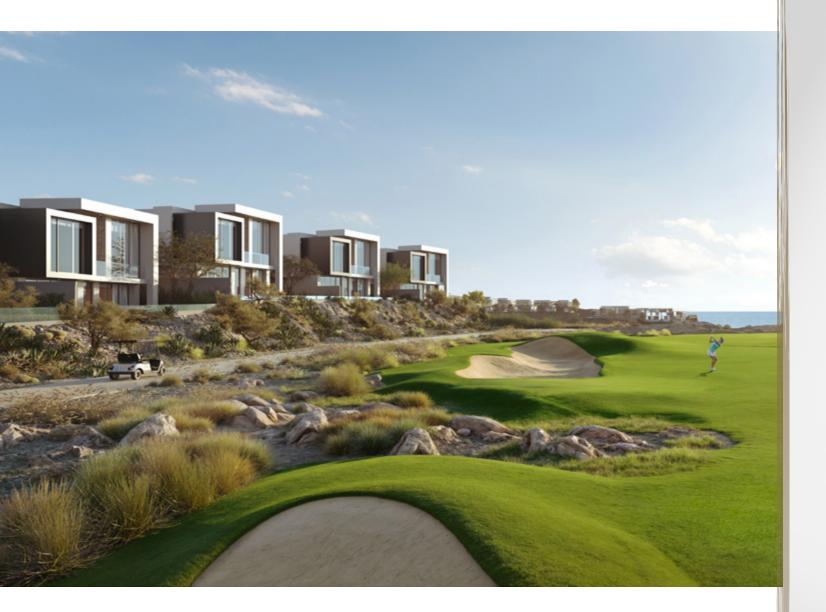

# GOLFING over THE SEA

Dominating the ocean 130 meters above sea level, the Trump International Golf Club Oman is one of the most spectacular golf courses in the world. With a flawless mix of both rough and fair terrain, slopes and ratios, tracks and intervals, it represents the quintessential golfing heaven. Owners of the Trump Villas will be provided with an exclusive membership in the Golf Club.

#### **THE MEMBERS-ONLY CLUB**

Nestled by the Championship Golf Course is the members-only club. It is designed to complement your golfing lifestyle, boasting a full social calendar brimming with exclusive events and exclusive amenities tailored to your discerning tastes.