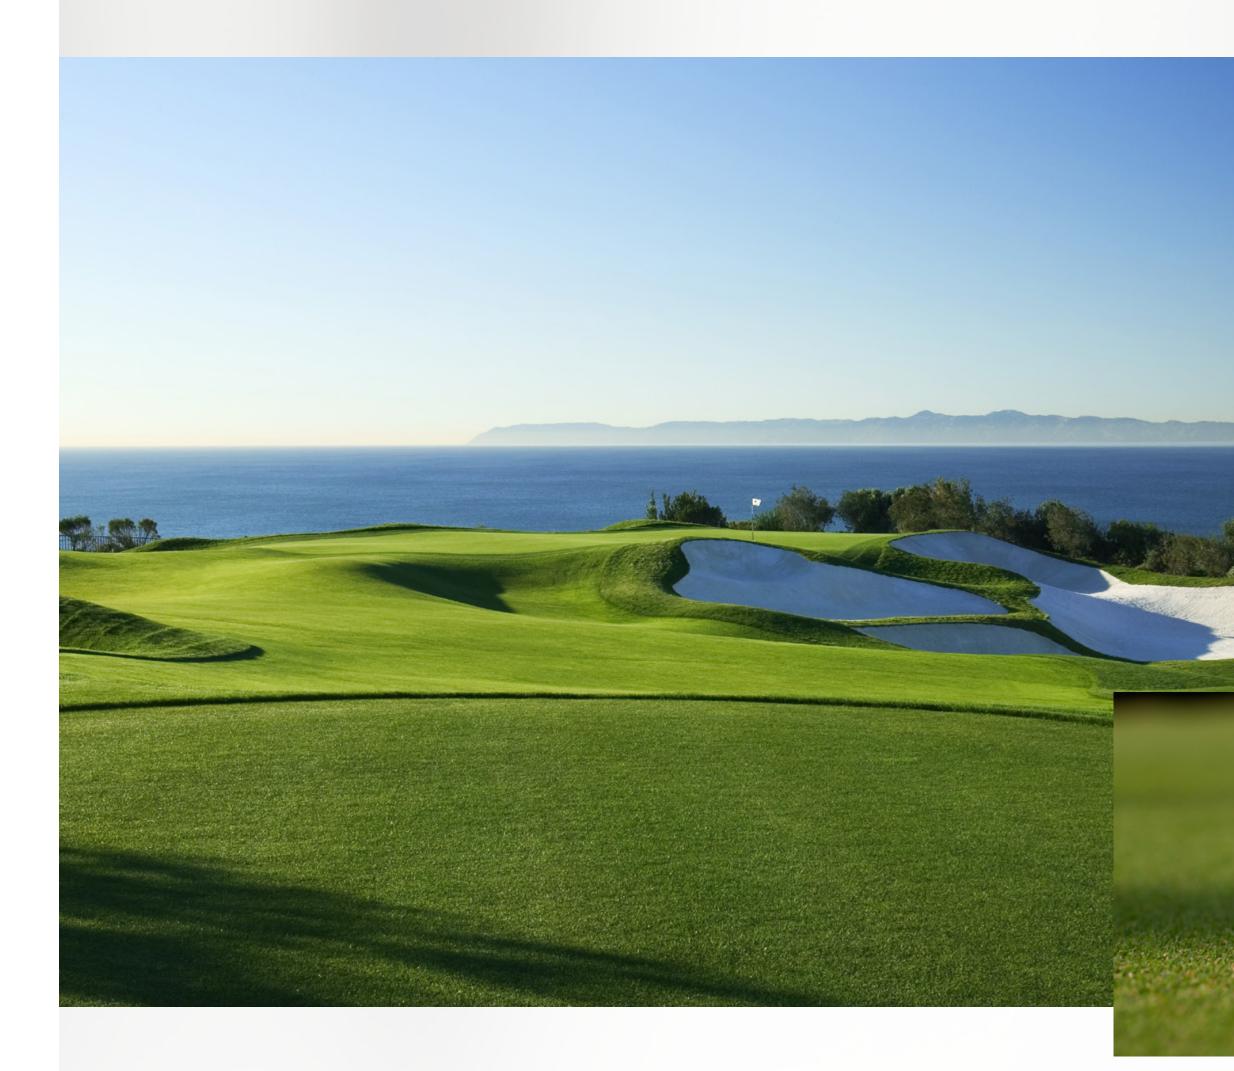

Trump International Golf Club OMAN

# GOLFING over THE SEA

Dominating the ocean 130 meters above sea level, the Trump International Golf Club Oman is one of the most spectacular golf courses in the world. With a flawless mix of both rough and fair terrain, slopes and ratios, tracks and intervals, it represents the quintessential golfing heaven. Owners of the Trump Villas will be provided with an exclusive membership in the Golf Club.

#### **THE MEMBERS-ONLY CLUB**

Nestled by the Championship Golf Course is the members-only club. It is designed to complement your golfing lifestyle, boasting a full social calendar brimming with exclusive events and exclusive amenities tailored to your discerning tastes.