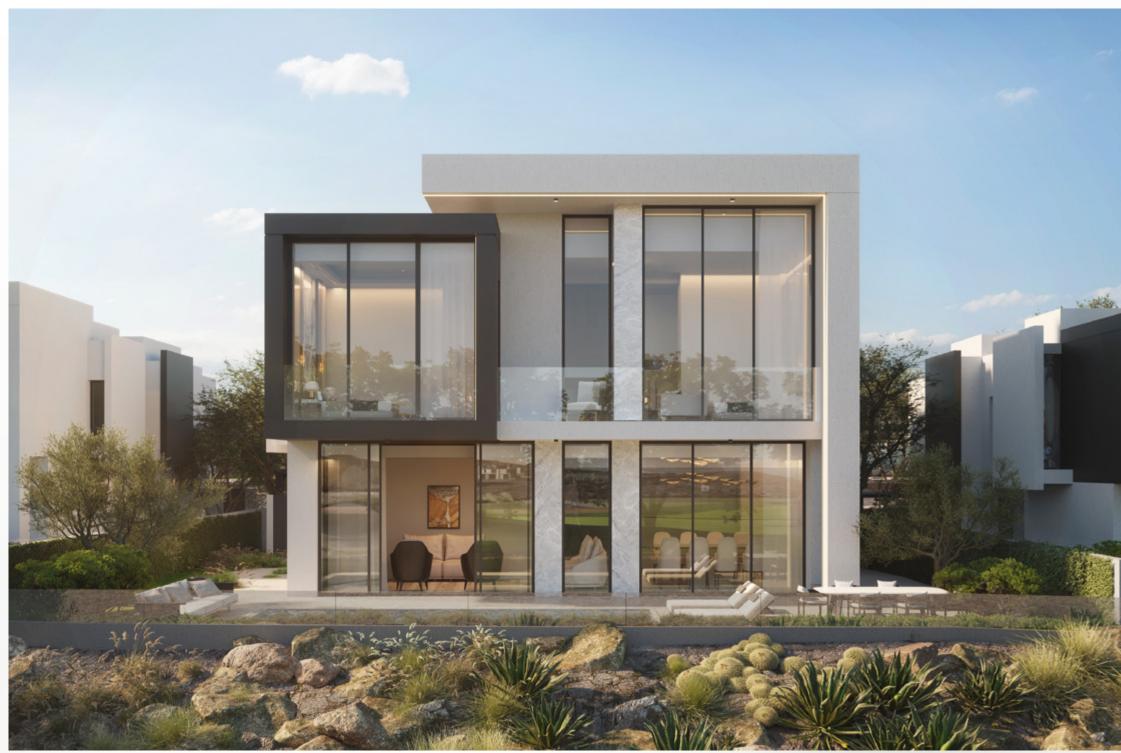

# ARISTOCRATIC FIRST SIGHT

The architecture is comprised of distinct statements. The bold profiles of the Trump Golf Villas establish a unique tone, heralding the invention of a new, powerful type of landmark.

# THE POWER DETAILS

A regal environment reflects a bold personality. Triumphant interiors that will conquer every desire, where classic sophistication express a timeless taste.

Tiet.

TRUMP GOLF VILLAS

Annes Filler in the Site

Eternal materials like high-quality marbles and woods connect us to luxury on a multisensorial level. With a simple touch, we can traverse through time and become a part of history.

TRUMP GOLF VILL

1

Every small detail here is consistently highlighted. These spaces are meticulously designed and crafted with the utmost precision, aiming to provide the highest standard of sophisticated living.