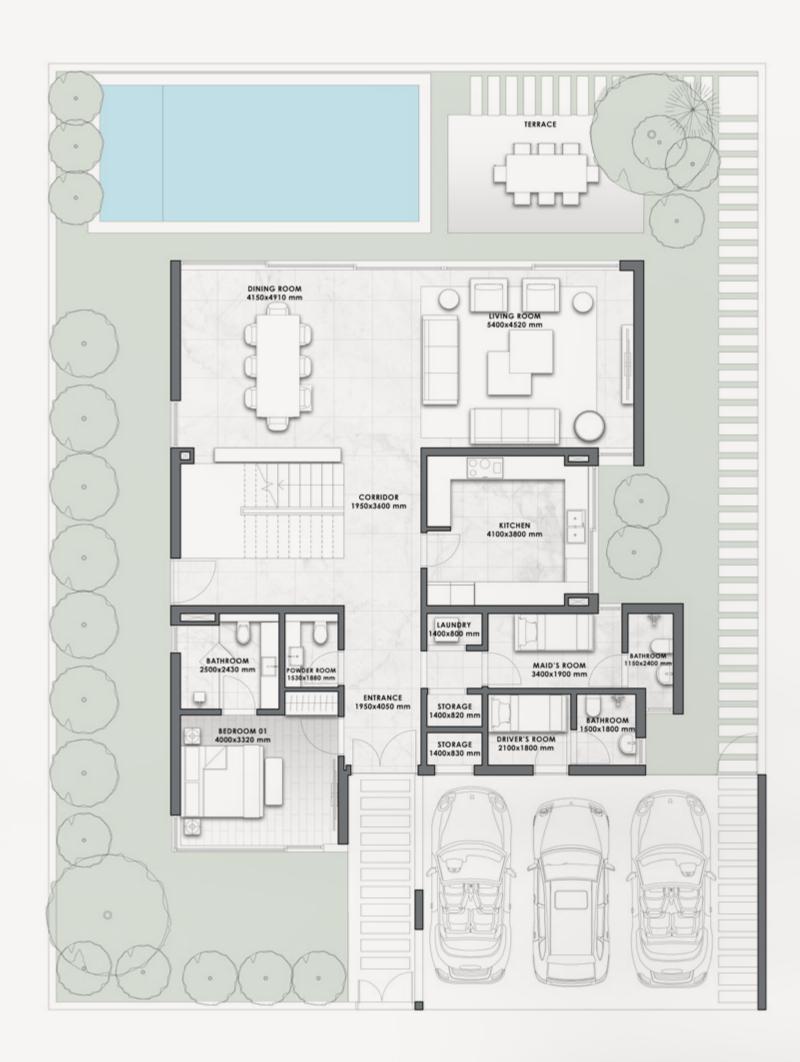

| VILLA | V-41A |       |  |
|-------|-------|-------|--|
|       |       |       |  |
|       | SQM   | SQFT  |  |
|       | 403   | 4,341 |  |

Disclaimer: All pictures, plans, layouts, information, data and details included in this brochure are indicative only and may change at any time up to the final 'as built' status in accordance with final designs of the project, regulatory approvals and planning permissions. All accessories and interior finishes such as wallpaper, chandeliers, furniture, electronics, white goods, curtains, hard and soft landscaping, pavements, features, gym, swimming pool(s) and other elements displayed in the brochure, or within the show apartment or between the plot boundary and the unit, are not part of the unit and are shown for illustrative purposes only.



GROUND FLOOR

#### DARGLOBAL









# THE POWER A TERRITORY

# AN ODE TO THE



#### DARGLOBAL

Stunning cliffs dominating the ocean. Vast horizons to indulge into. Ancestral nature to rediscover.

It's here, IT'S AIDA.

Al Bustan Palace Ritz Carlton

**Q** Jumeirah Muscat Bay Shangri-La Barr Al Jissah Resort

Q Muscat Bay Resort

Shangri-La Hike



- 1 MN NIKKI BEACH RESORT & SPA (2024)
- 2 MN YITI BEACH
- 5 MN YENKIT BEACH
- 5 MN MARINA SUSTAINABLE CITY
- 7 MN SHANGRI-LA HIKE
- 7 MN MUSCAT BAY
- 7 MN JUMEIRAH MUSCAT
- 7 MN SHANGRI-LA RESORT
- 8 MN AL BUSTAN PALACE RITZ CARLTON
- 10 MN MUTRAH / CBD
- 25 MN MUSCAT INTERNATIONAL AIRPORT

DARGLOBAL TRUMP GOLF VILLAS



# SURROUNDED by rocky canyons, endless beaches and

V rocky canyons, endless beaches and breathtaking panoramas, AIDA em