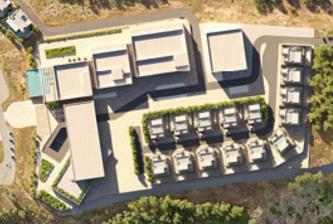

chine (Brand: Miele or Equivalent)

#### **BEDROOMS:**

- Floor: Porcelain slabs with marble look or Equivalent
- Skirting: Porcelain slabs with marble look or Equivalent
- Walls: Plastered walls with emulsion paint
- Accent Wall: Wallpaper or equivalent
- Ceiling: Gypsum ceiling with emulsion paint
- Joinery: Wardrobes laminate finish or equivalent

#### **BATHROOMS:**

- Floor: Porcelain Marble Look or Equivalent
- Walls: Porcelain Marble Look or Equivalent
- Ceiling: Moisture resistant gypsum ceiling finished with paint
- Countertop: Marble or High Quality Solid Surface
- Joinery: Joinery with laminate finish
- Sanitary fixtures: Duravit, Kohler or equivalent
- Sanitaryware: Kohler or equivalent
- Mirror: Included





# FLOORPLANS



## CHOOSE YOUR VILLA

TRUMP GOLF VILLAS



#### 







#### TRUMP GOLF VILLA TYPE A



- FRONT VIEW -

| 5-BED | VILLA | SQM | SQFT  |
|-------|-------|-----|-------|
|       | V-41  | 386 | 4,158 |

#### DARGLOBAL



- REAR VIEW -

Disclaimer: All pictures, plans, layouts, information, data and details included in this brochure are indicative only and may change at any time up to the final 'as built' status in accordance with final designs of the project, regulatory approvals and planning permissions. All accessories and interior finishes such as wallpaper, chandeliers, furniture, electronics, white goods, curtains, hard and soft landscaping, pavements, features, gym, swimming pool(s) and other elements displayed in the brochure, or within the show apartment or between the plot boundary and the unit, are not part of the unit and are shown