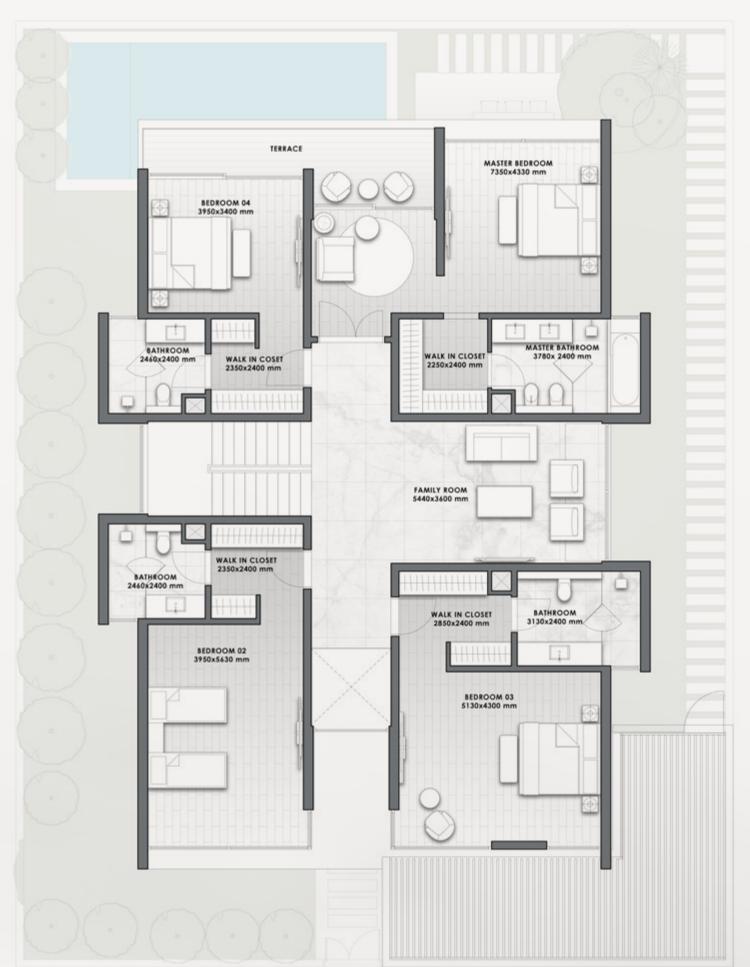

|       |  |
|       | SQM  | SQFT  |  |
|       | 386  | 4,158 |  |

Disclaimer: All pictures, plans, layouts, information, data and details included in this brochure are indicative only and may change at any time up to the final 'as built' status in accordance with final designs of the project, regulatory approvals and planning permissions. All accessories and interior finishes such as wallpaper, chandeliers, furniture, electronics, white goods, curtains, hard and soft landscaping, pavements, features, gym, swimming pool(s) and other elements displayed in the brochure, or within the show apartment or between the plot boundary and the unit, are not part of the unit and are shown for illustrative purposes only.



#### GROUND FLOOR

#### DARGLOBAL

#### TRUMP GOLF VILLAS

FIRST FLOOR



#### **TRUMP GOLF VILLA TYPE B** W/ ROOFTOP TERRACE



- FRONT VIEW -

| 5-BED | VILLA | SQM | SQFT  |
|-------|-------|-----|-------|
|       | V-41A | 403 | 4,341 |

#### DARGLOBAL



- REAR VIEW -

Disclaimer: All pictures, plans, layouts, information, data and details included in this brochure are indicative only and may change at any time up to the final 'as built' status in accordance with final designs of the project, regulatory approvals and planning permissions. All accessories and interior finishes such as wallpaper, chandeliers, furniture, electronics, white goods, curtains, hard and soft landscaping, pavements, features, gym, swimming pool(s) and other elements displayed in the brochure, or within the show apartment or between the plot boundary and the unit, are not part of t