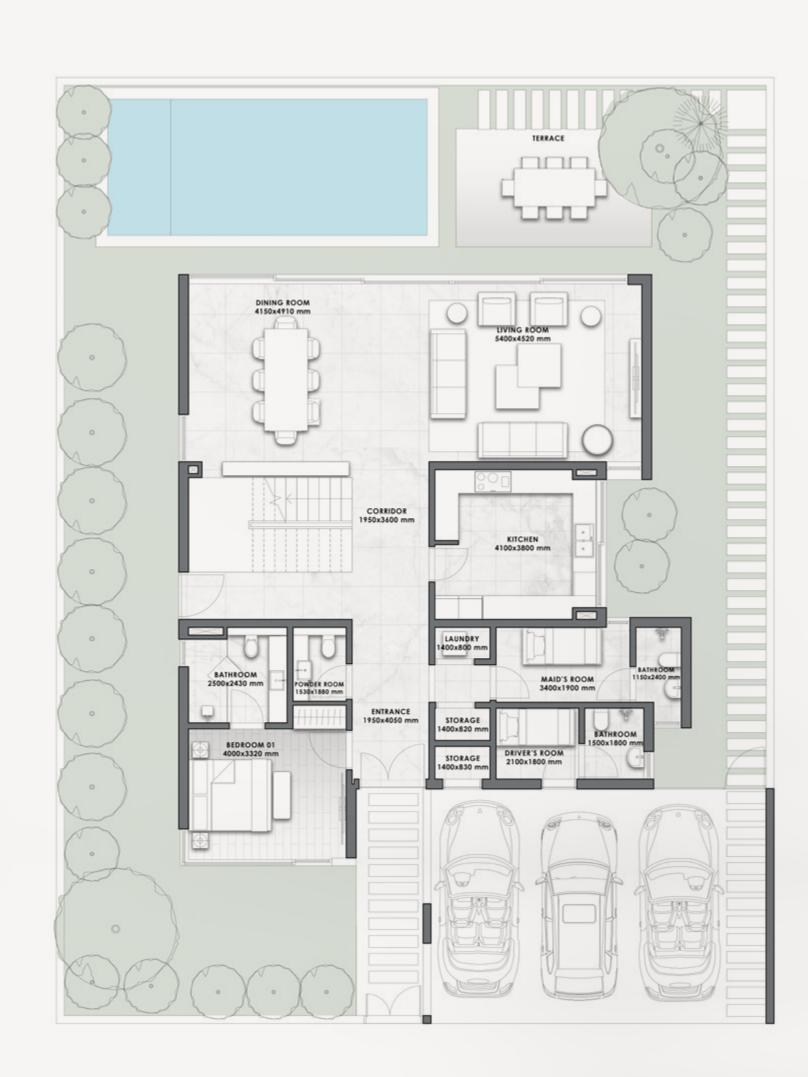

5-BED

| VILLA | V-41 |       |  |
|-------|------|-------|--|
|       |      |       |  |
|       | SQM  | SQFT  |  |
|       | 386  | 4,158 |  |

Disclaimer: All pictures, plans, layouts, information, data and details included in this brochure are indicative only and may change at any time up to the final 'as built' status in accordance with final designs of the project, regulatory approvals and planning permissions. All accessories and interior finishes such as wallpaper, chandeliers, furniture, electronics, white goods, curtains, hard and soft landscaping, pavements, features, gym, swimming pool(s) and other elements displayed in the brochure, or within the show apartment or between the plot boundary and the unit, are not part of the unit and are shown for illustrative purposes only.



#### GROUND FLOOR

#### DARGLOBAL

#### TRUMP GOLF VILLAS

FIRST FLOOR



#### **TRUMP GOLF VILLA TYPE B** W/ ROOFTOP TERRACE



- FRONT VIEW -

| 5-BED | VILLA | SQM | SQFT  |
|-------|-------|-----|-------|
|       | V-41A | 403 | 4,341 |

#### DARGLOBAL



- REAR VIEW -

Disclaimer: All pictures, plans, layouts, information, data and details included in this brochure are indicative only and may change at any time up to the final 'as built' status in accordance with final designs of the project, regulatory approvals and planning permissions. All accessories and interior finishes such as wallpaper, chandeliers, furniture, electronics, white goods, curtains, hard and soft landscaping, pavements, features, gym, swimming pool(s) and other elements displayed in the brochure, or within the s