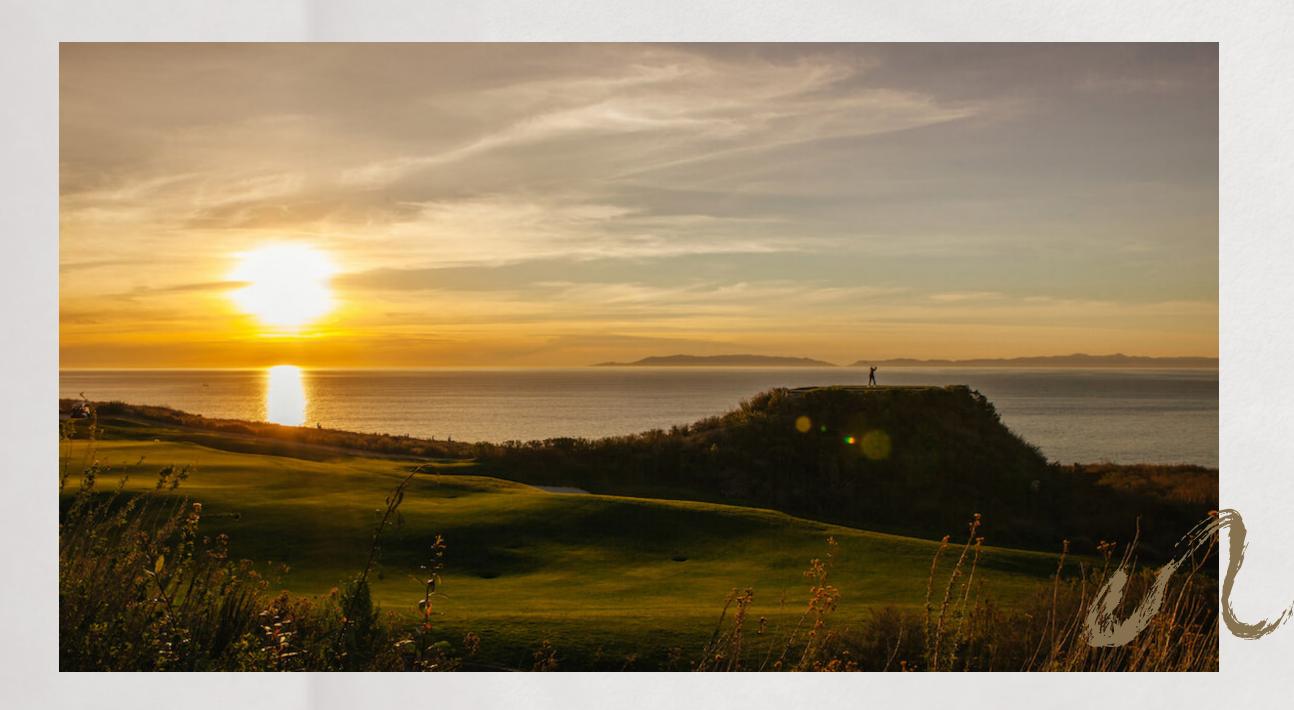

Trump International Golf Club OMAN

# GOLFING over THE SEA

Dominating the ocean 130 meters above sea level, the Trump International Golf Club Oman is one of the most spectacular golf courses in the world. With a flawless mix of both rough and fair terrain, slopes and ratios, tracks and intervals, it represents the quintessential golfing heaven. Owners of the Trump Villas will be provided with an exclusive membership in the Golf Club.