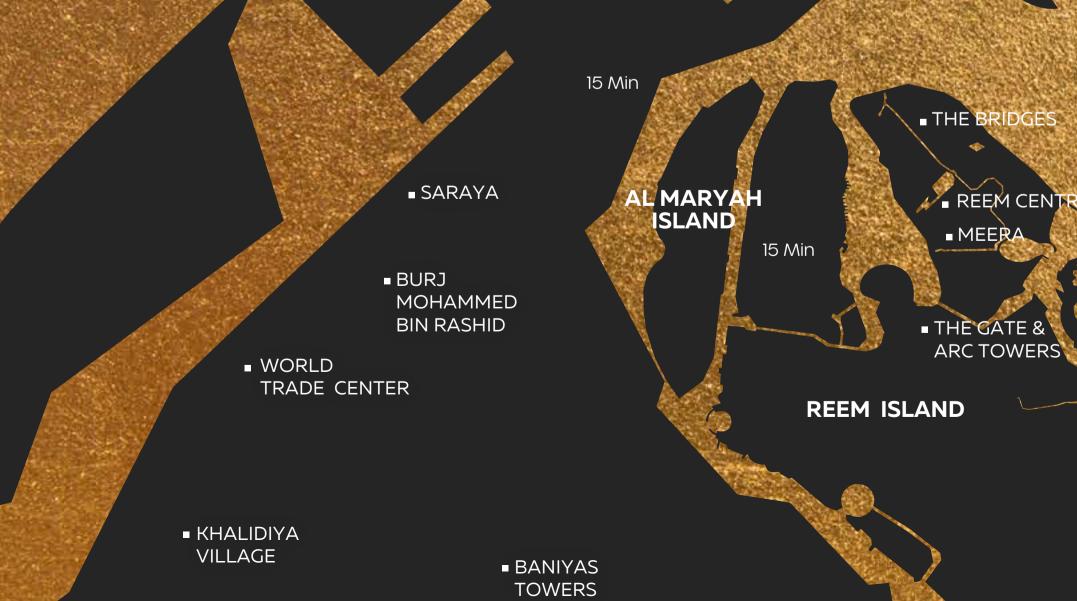

NYU ABU DHABI

 $\rightarrow$ 

Yas Island 15 Min

Abu Dhabi Airport 20 Min

Dubai 70 Min