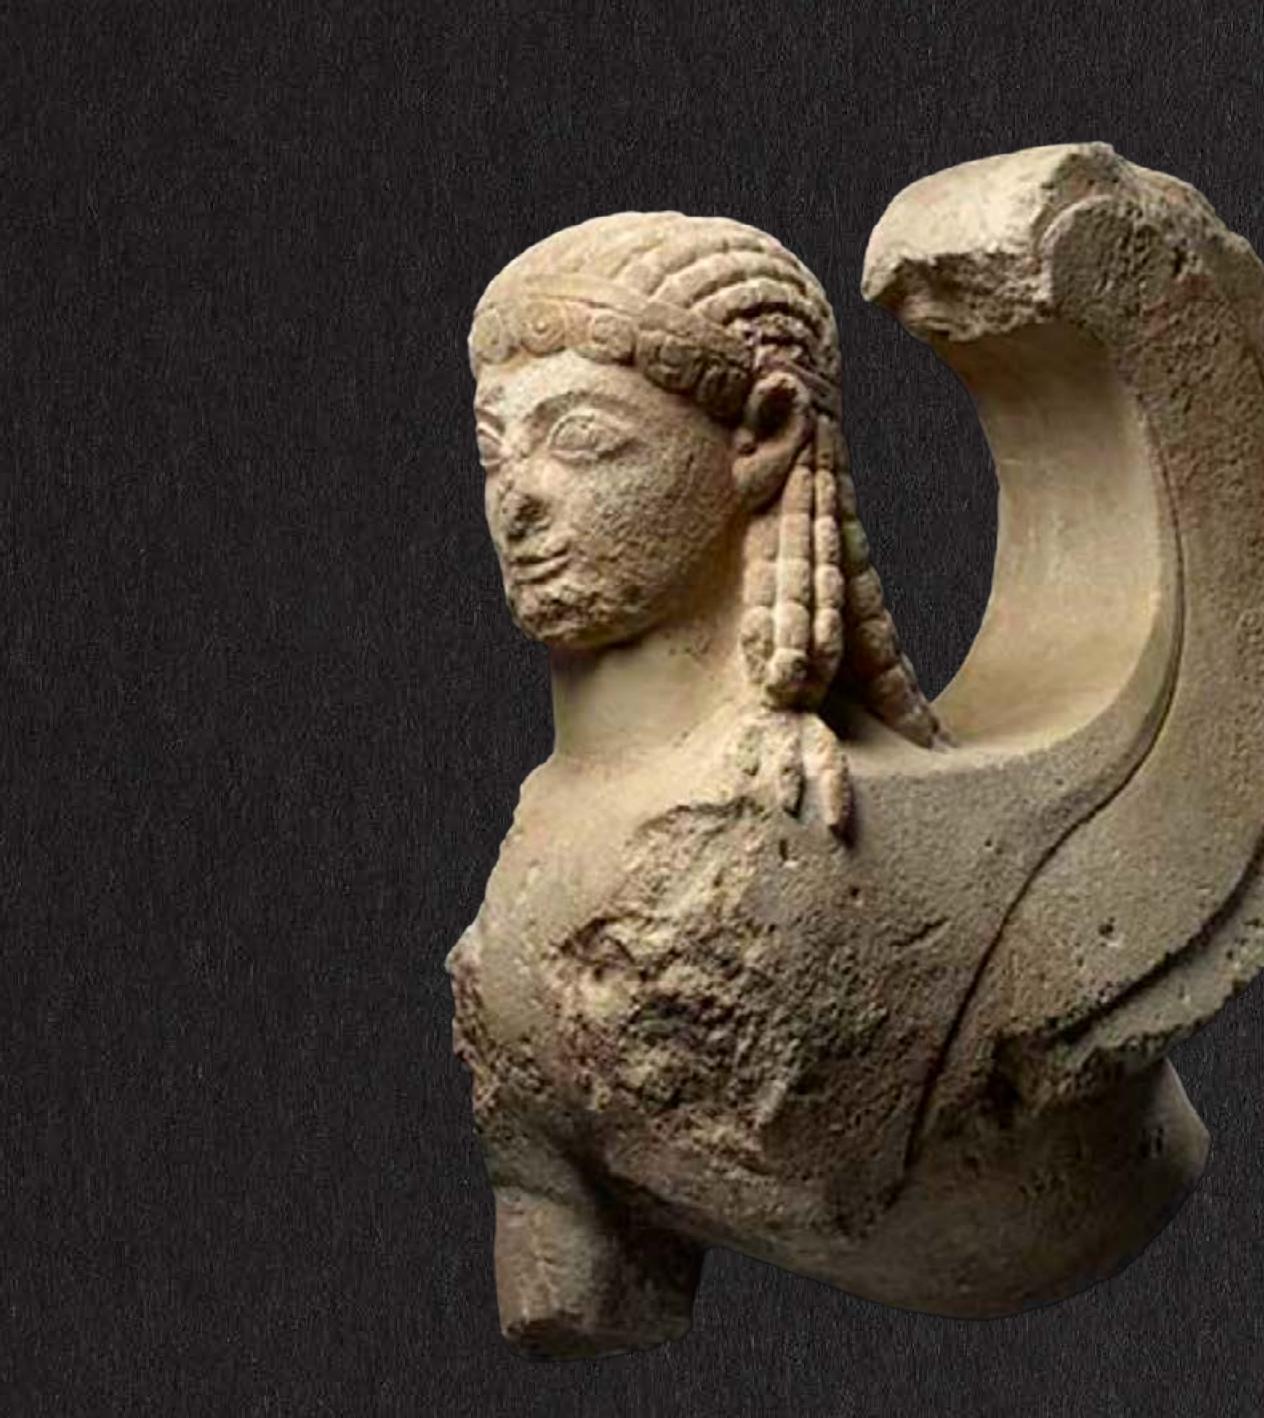

## SPHINX, MYTHOLOGICAL CREATURE

A DAZZLING EXAMPLE OF THE ARCHAIC SCULPTURE THAT BLOSSOMED IN THE GREEK WORLD OF THE 7TH-6TH CENTURY BCE, THIS SPHINX ALREADY ENCAPSULATES THE AESTHETIC REVOLUTION OF THE NEXT CENTURY IN EMBRYONIC FORM.