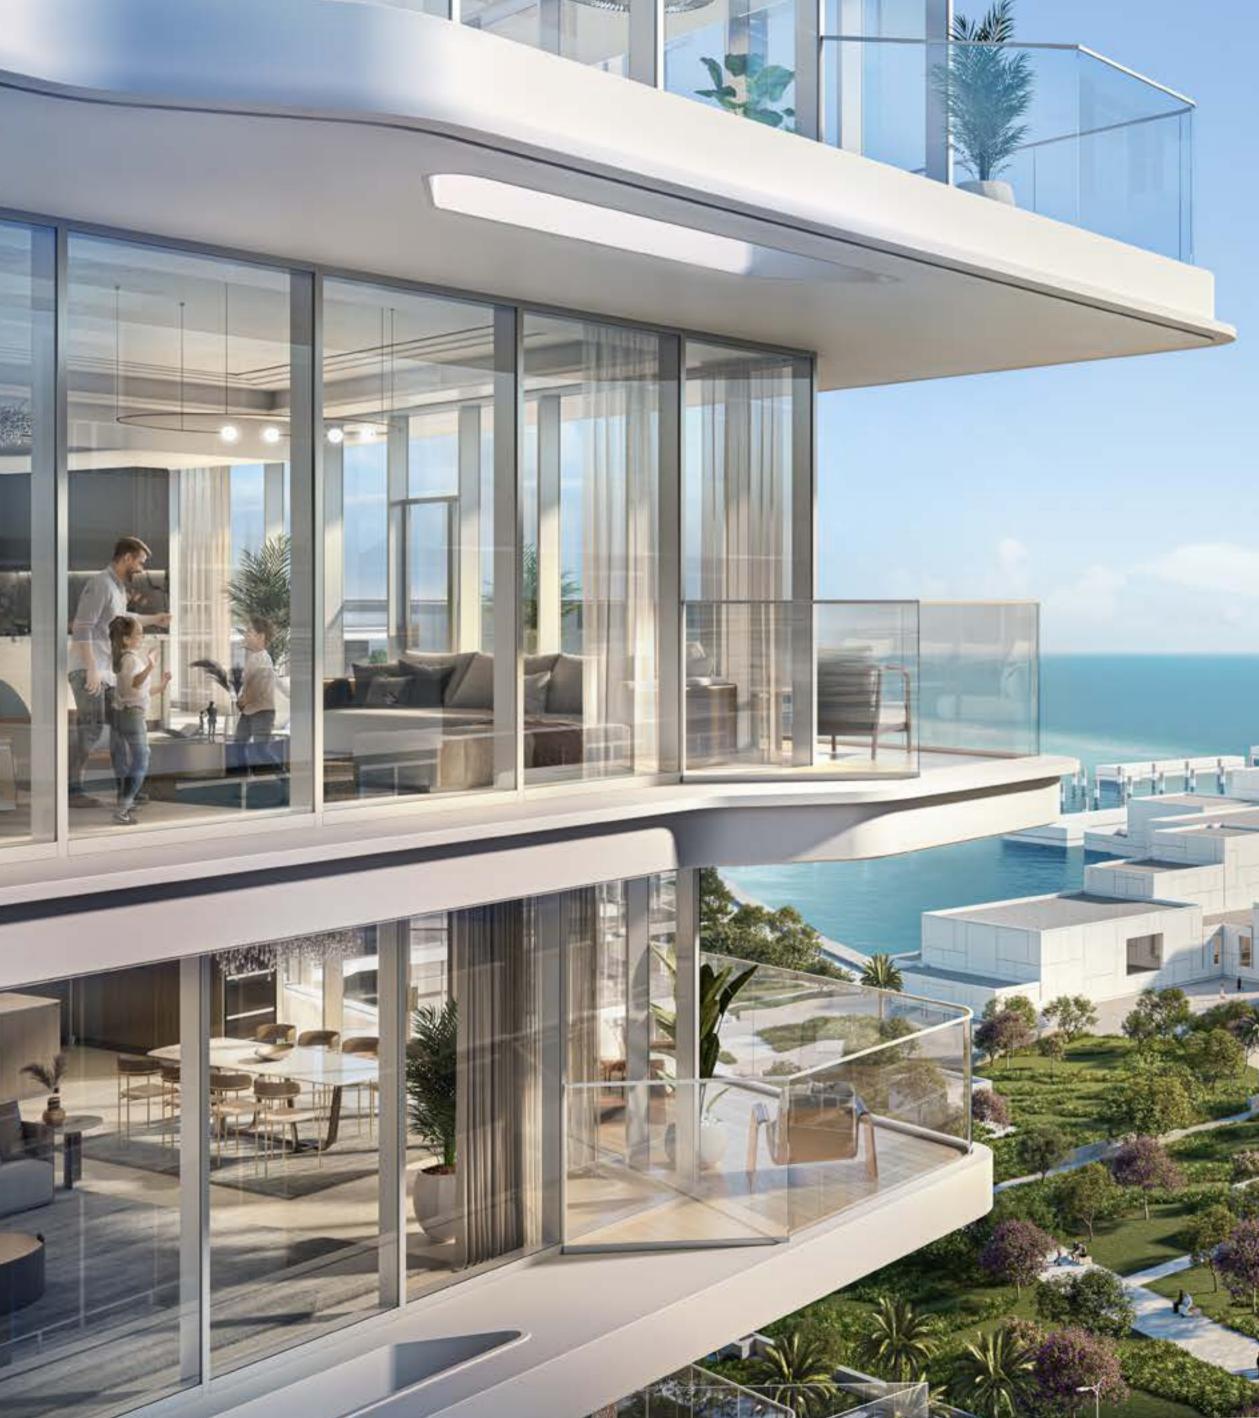

# A VIEW DESIGNED FOR A GALLERY

FEW PLACES ON EARTH OFFER STUNNING NATURAL BEAUTY, AS WELL AS UNRIVALLED HERITAGE AND ARTISTRY, THE MOMENT YOU LOOK OUT THE WINDOW. BUT THIS IS THE EVERYDAY REALITY OF LOUVRE ABU DHABI RESIDENCES. A DEVELOPMENT THAT WEAVES THE STYLE AND PRESTIGE OF THE WORLD-FAMOUS MUSEUM INTO ITS VERY CORE.

EVERY DETAIL HAS BEEN METICULOUSLY CRAFTED TO CAPTURE THE ESSENCE OF ARTISTRY — FROM EXPANSIVE TERRACES AND BALCONIES TO FINISHES OF THE HIGHEST QUALITY.

THE LOBBY OPENS UP TO DOUBLE-HEIGHT CEILINGS AND WORLD-FAMOUS ART, WITH PIECES INSPIRED BY THE COLLECTION OF LOUVRE ABU DHABI. GLASS ELEVATORS CARRY YOU TO THE RESIDENTIAL HEIGHTS, WHILE YOU ENJOY PANORAMIC VIEWS OF THE SURROUNDING SPLENDOUR.

# EVERY INCH AN ARTWORK

The Louvre Abu Dhabi Residences is the embodiment of class and worldly charm.

The living experience evokes a sense of sophistication, elevated by unique artworks punctuated throughout the residences. Floor-to-ceiling windows frame the uninterrupted views of the Louvre Abu Dhabi and the Arabian Gulf.

World-class home amenities are complemented with marble finishes and metallic accents that exude prestige, exclusivity and timeless style.