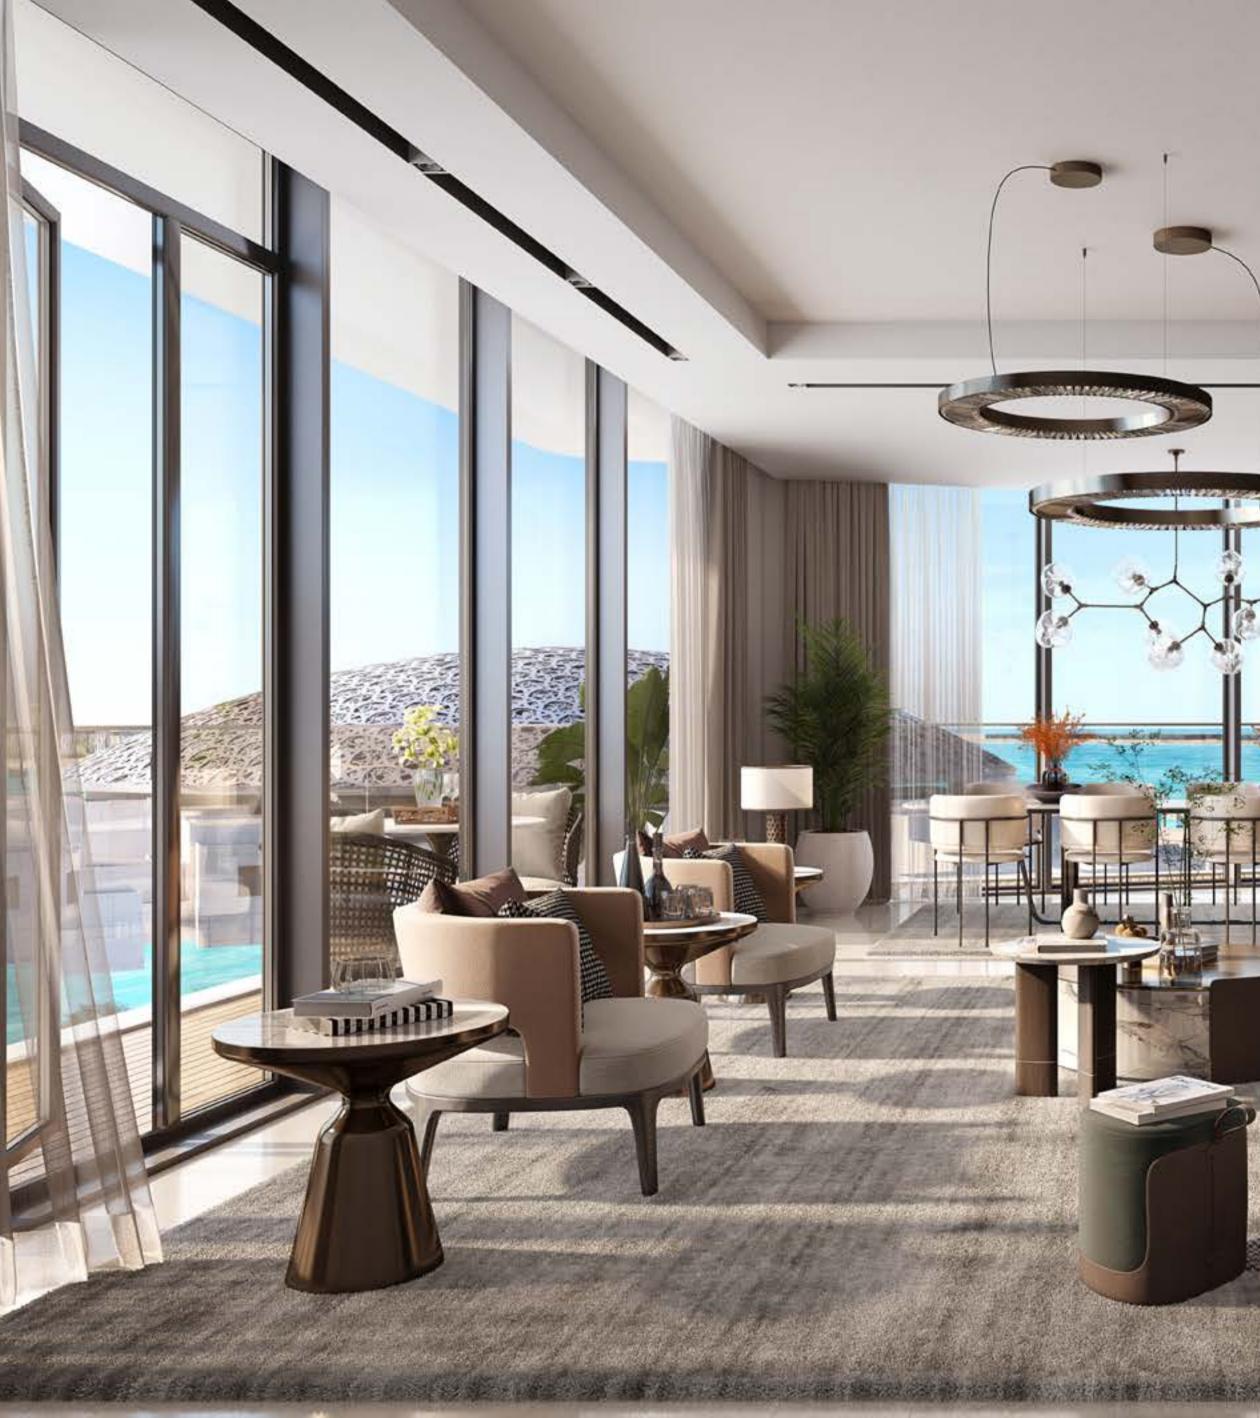

# EVERY INCH AN ARTWORK

The Louvre Abu Dhabi Residences is the embodiment of class and worldly charm.

The living experience evokes a sense of sophistication, elevated by unique artworks punctuated throughout the residences. Floor-to-ceiling windows frame the uninterrupted views of the Louvre Abu Dhabi and the Arabian Gulf.

World-class home amenities are complemented with marble finishes and metallic accents that exude prestige, exclusivity and timeless style.