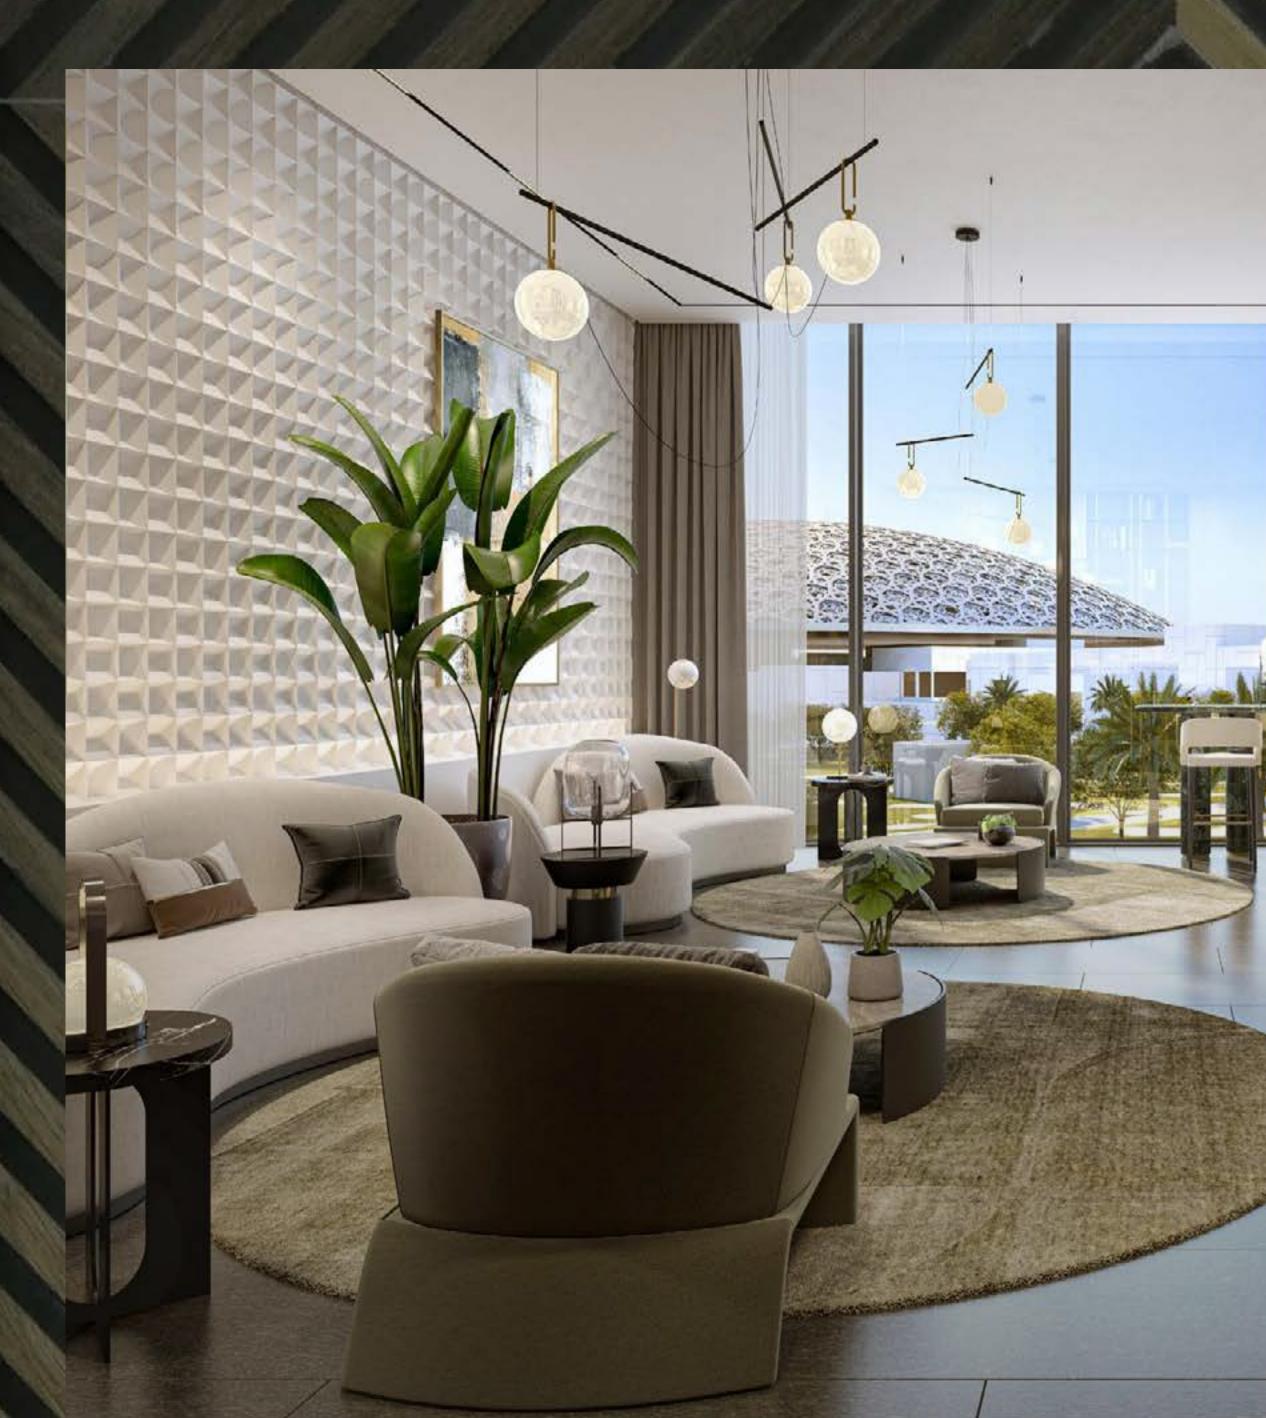

# A VIEW DESIGNED FOR A GALLERY

FEW PLACES ON EARTH OFFER STUNNING NATURAL BEAUTY, AS WELL AS UNRIVALLED HERITAGE AND ARTISTRY, THE MOMENT YOU LOOK OUT THE WINDOW. BUT THIS IS THE EVERYDAY REALITY OF LOUVRE ABU DHABI RESIDENCES. A DEVELOPMENT THAT WEAVES THE STYLE AND PRESTIGE OF THE WORLD-FAMOUS MUSEUM INTO ITS VERY CORE.

EVERY DETAIL HAS BEEN METICULOUSLY CRAFTED TO CAPTURE THE ESSENCE OF ARTISTRY — FROM EXPANSIVE TERRACES AND BALCONIES TO FINISHES OF THE HIGHEST QUALITY.

THE LOBBY OPENS UP TO DOUBLE-HEIGHT CEILINGS AND WORLD-FAMOUS ART, WITH PIECES INSPIRED BY THE COLLECTION OF LOUVRE ABU DHABI. GLASS ELEVATORS CARRY YOU TO THE RESIDENTIAL HEIGHTS, WHILE YOU ENJOY PANORAMIC VIEWS OF THE SURROUNDING SPLENDOUR.

# EVERY INCH AN ARTWORK

The Louvre Abu Dhabi Residences is the embodiment of class and worldly charm.

The living experience evokes a sense of sophistication, elevated by unique artworks punctuated throughout the residences. Floor-to-ceiling windows frame the uninterrupted views of the Louvre Abu Dhabi and the Arabian Gulf.

World-class home amenities are complemented with marble finishes and metallic accents that exude prestige, exclusivity and timeless style.