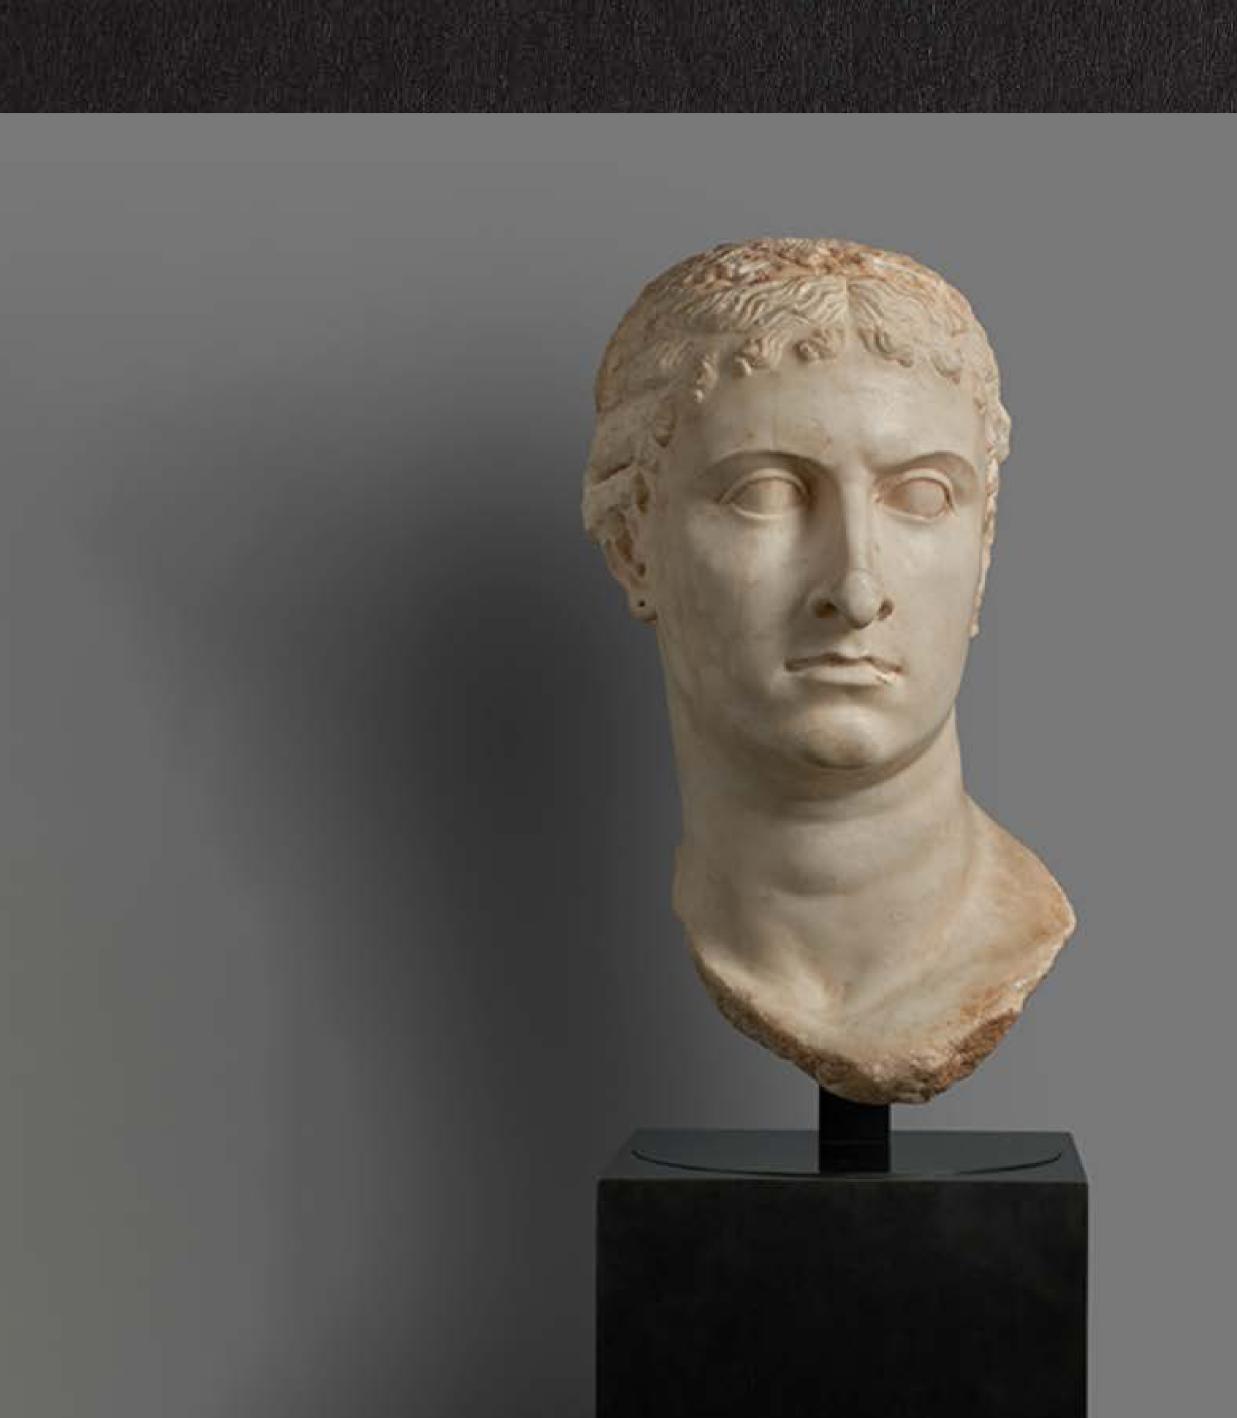

# HEAD OF A PTOLEMAIC QUEEN: CLEOPATRA VII

#### CA. 305 BCE-30 BCE

THIS MONUMENTAL PORTRAIT OF A QUEEN, CARVED IN THE GUISE OF THE GODDESS ISIS, IS A MOST REMARKABLE ILLUSTRATION OF IT.