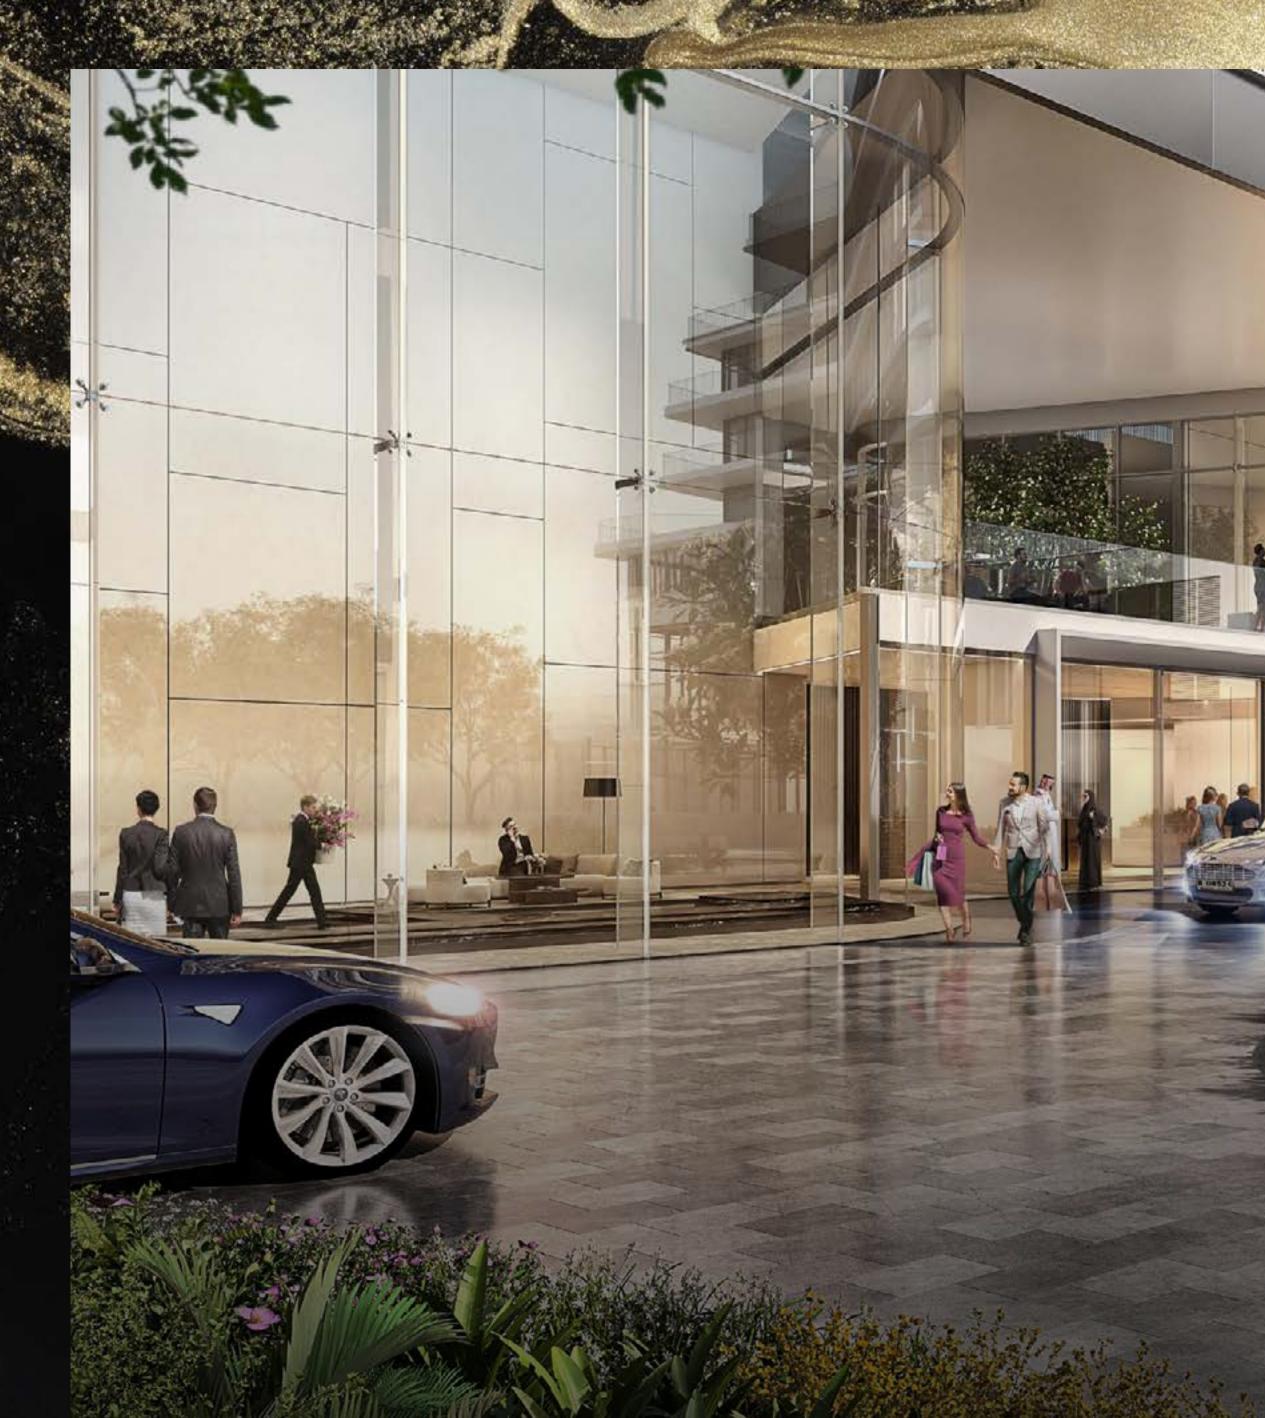

#### A GRAND ENTRANCE WITH EVERY ARRIVAL

100

EVERY DETAIL HAS BEEN METICULOUSLY CRAFTED TO CAPTURE THE ESSENCE OF ARTISTRY — FROM EXPANSIVE TERRACES AND BALCONIES TO FINISHES OF THE HIGHEST QUALITY.

THE LOBBY OPENS UP TO DOUBLE-HEIGHT CEILINGS AND WORLD-FAMOUS ART, WITH PIECES INSPIRED BY THE COLLECTION OF LOUVRE ABU DHABI. GLASS ELEVATORS CARRY YOU TO THE RESIDENTIAL HEIGHTS, WHILE YOU ENJOY PANORAMIC VIEWS OF THE SURROUNDING SPLENDOUR.