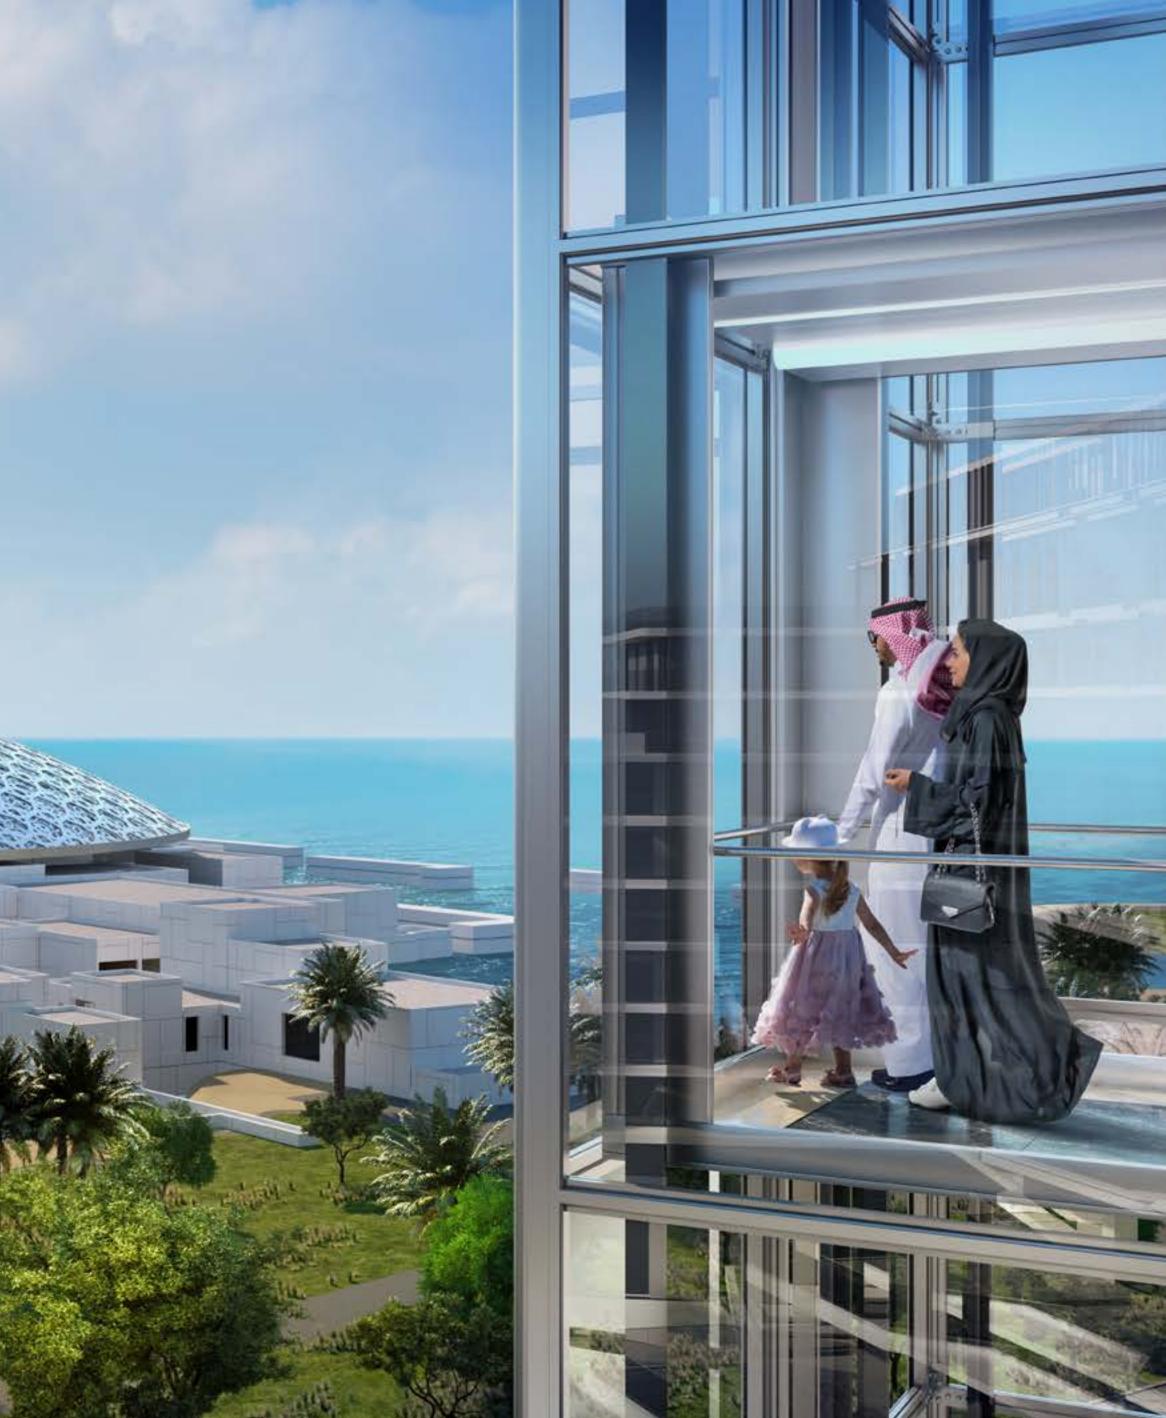

# A VIEW DESIGNED FOR A GALLERY

FEW PLACES ON EARTH OFFER STUNNING NATURAL BEAUTY, AS WELL AS UNRIVALLED HERITAGE AND ARTISTRY, THE MOMENT YOU LOOK OUT THE WINDOW. BUT THIS IS THE EVERYDAY REALITY OF LOUVRE ABU DHABI RESIDENCES. A DEVELOPMENT THAT WEAVES THE STYLE AND PRESTIGE OF THE WORLD-FAMOUS MUSEUM INTO ITS VERY CORE.

EVERY DETAIL HAS BEEN METICULOUSLY CRAFTED TO CAPTURE THE ESSENCE OF ARTISTRY — FROM EXPANSIVE TERRACES AND BALCONIES TO FINISHES OF THE HIGHEST QUALITY.

THE LOBBY OPENS UP TO DOUBLE-HEIGHT CEILINGS AND WORLD-FAMOUS ART, WITH PIECES INSPIRED BY THE COLLECTION OF LOUVRE ABU DHABI. GLASS ELEVATORS CARRY YOU TO THE RESIDENTIAL HEIGHTS, WHILE YOU ENJOY PANORAMIC VIEWS OF THE SURROUNDING SPLENDOUR.