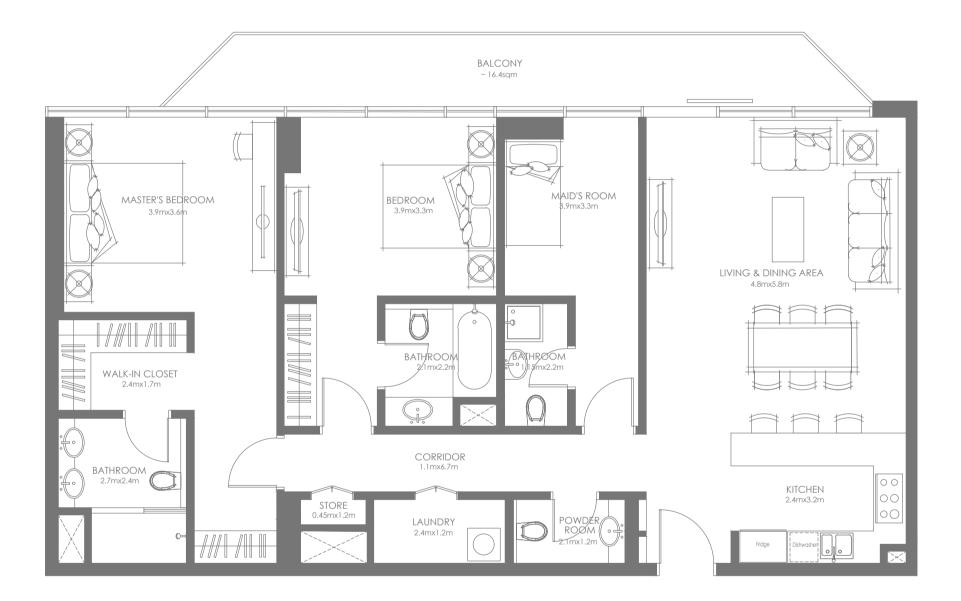

## 2-BEDROOMS + MAID'S ROOM TYPE B

Disclaimer: This plan is reproduced for illustrative purposes as an example of a typical plot layout and Aldar makes no representation of warranty in relation to any of the information shown.