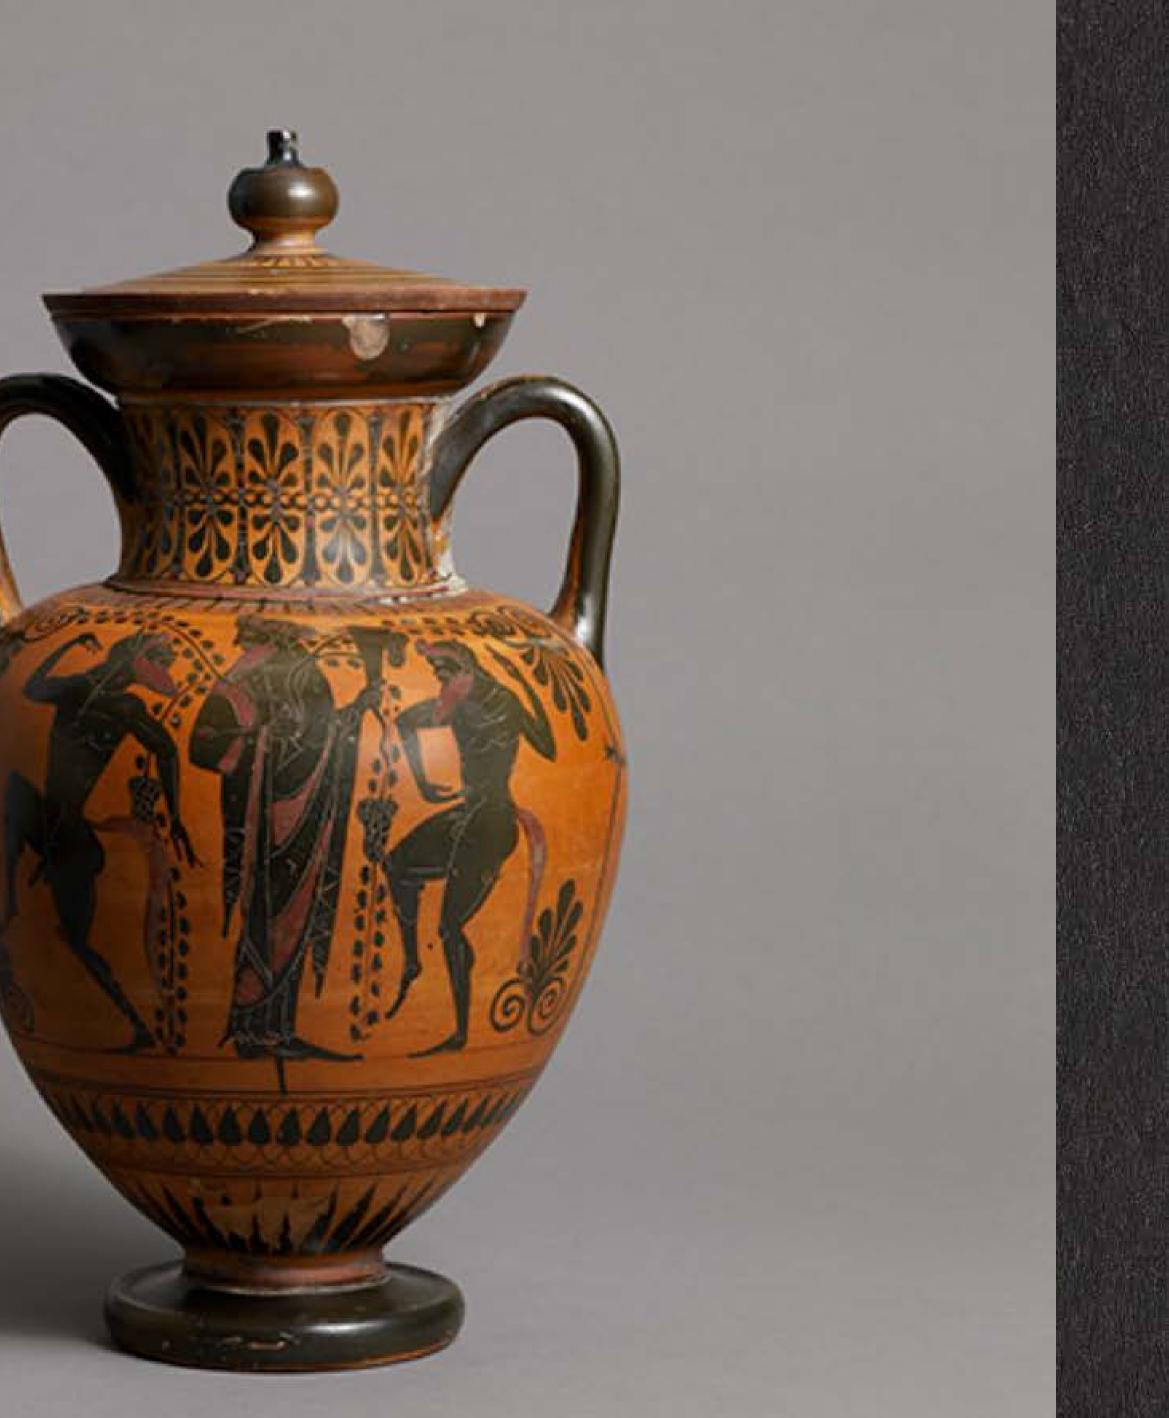

# HERACLES BATTLING THE NEMEAN LION

### CA. 520 BCE

THE COMBAT BETWEEN HERACLES AND THE NEMEAN LION, THE FIRST OF HIS TWELVE LABOURS, IS SEEN IN BLACK FIGURES ON THIS KRATER. THE DEPICTION CAPTURES THE TENSION OF THE FIGHT BETWEEN THE GREEK HERO AND THE SUPPOSEDLY INVULNERABLE ANIMAL. AFTER HIS VICTORY, HERACLES SKINNED THE WILD BEAST AND INHERITED ITS STRENGTH AND FEROCITY ALONG WITH THE PELT. THIS RECURRING THEME IN GREEK ART IS INTERPRETED AS THE TRIUMPH OF CIVILISATION OVER THE WILDERNESS.