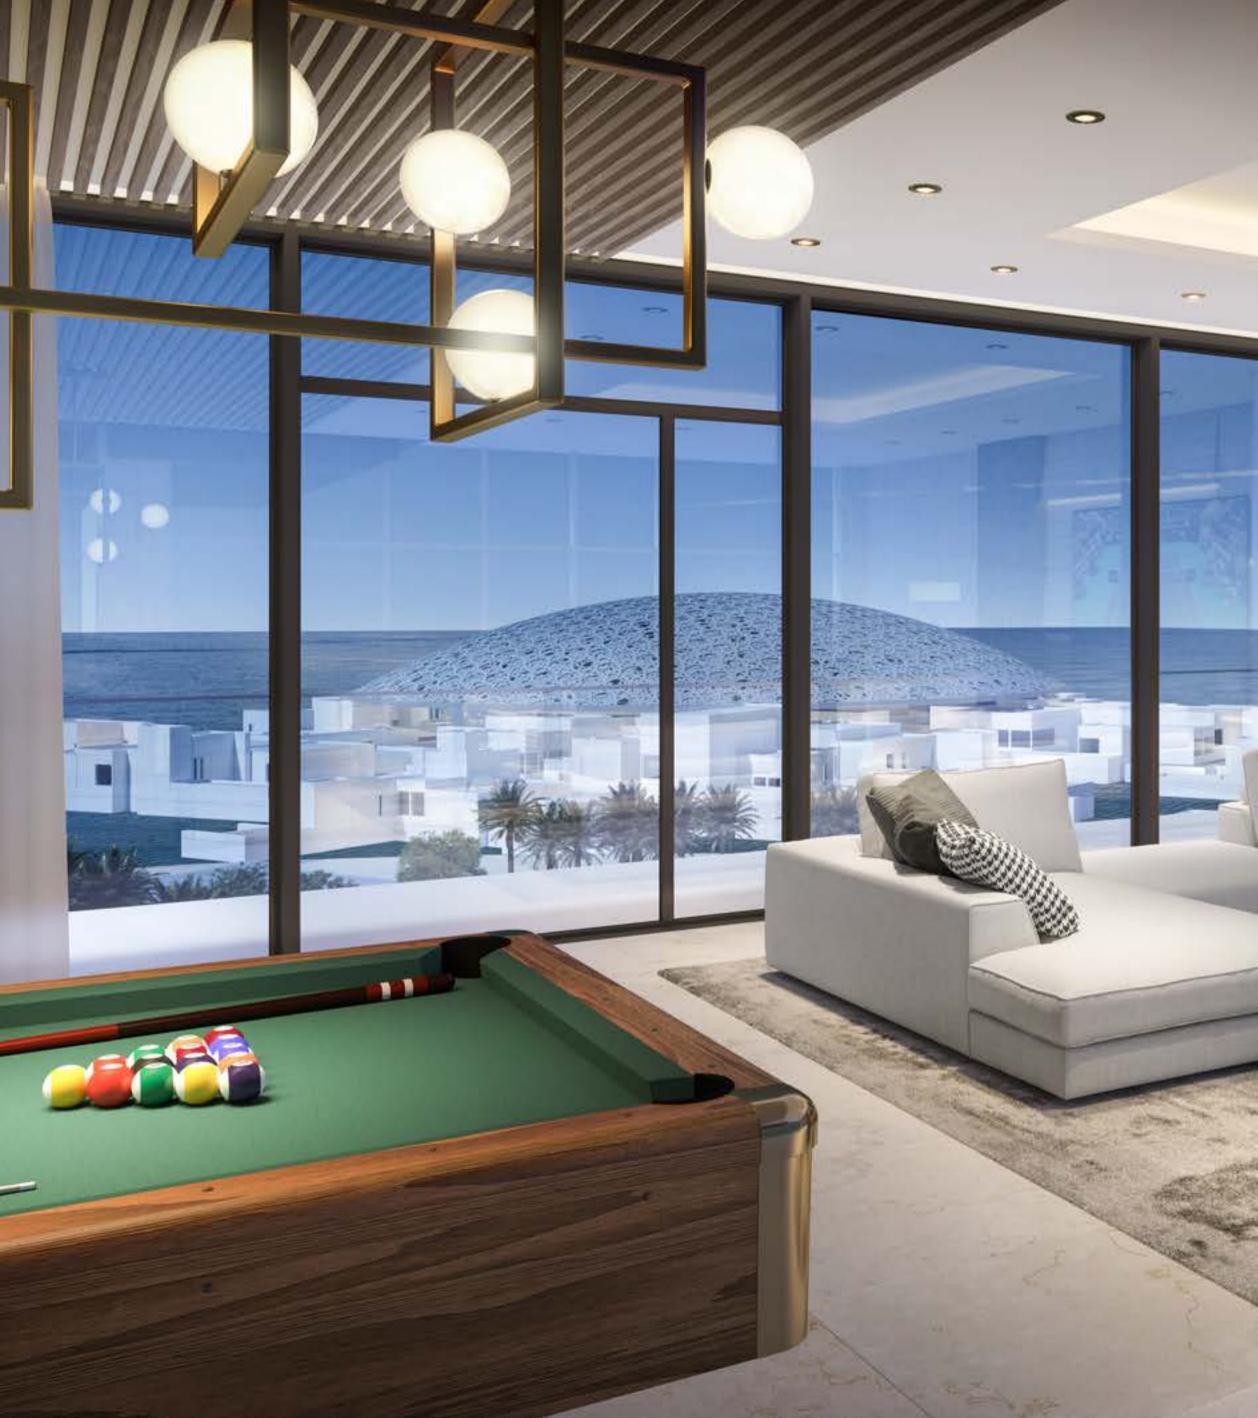

### SALLE DE JEUX

0

BE ENTERTAINED IN EVERY WAY, FROM EXPANSIVE SCREENS OF FAVOURITE SPORTS, TO CASUAL AFTERNOON GAMES

AbaDhiabi

-

SHA NAO

### RECREATION & ENTERTAINMENT

SUNSET DECK WITH UNINTERRUPTED VIEWS OF LOUVRE ABU DHABI & JUICE BAR POOL AREA

MUSEUM-VIEW LOUNGE WITH GAMES ROOM, COFFEE STATION, TABLE TENNIS, AND BILLIARDS

LE SALON DÉTENTE LOUNGE WITH SOCIALISING AREA, LIBRARY, SALON, PRIVATE MEETING ROOMS AND CO-WORKING SPACES