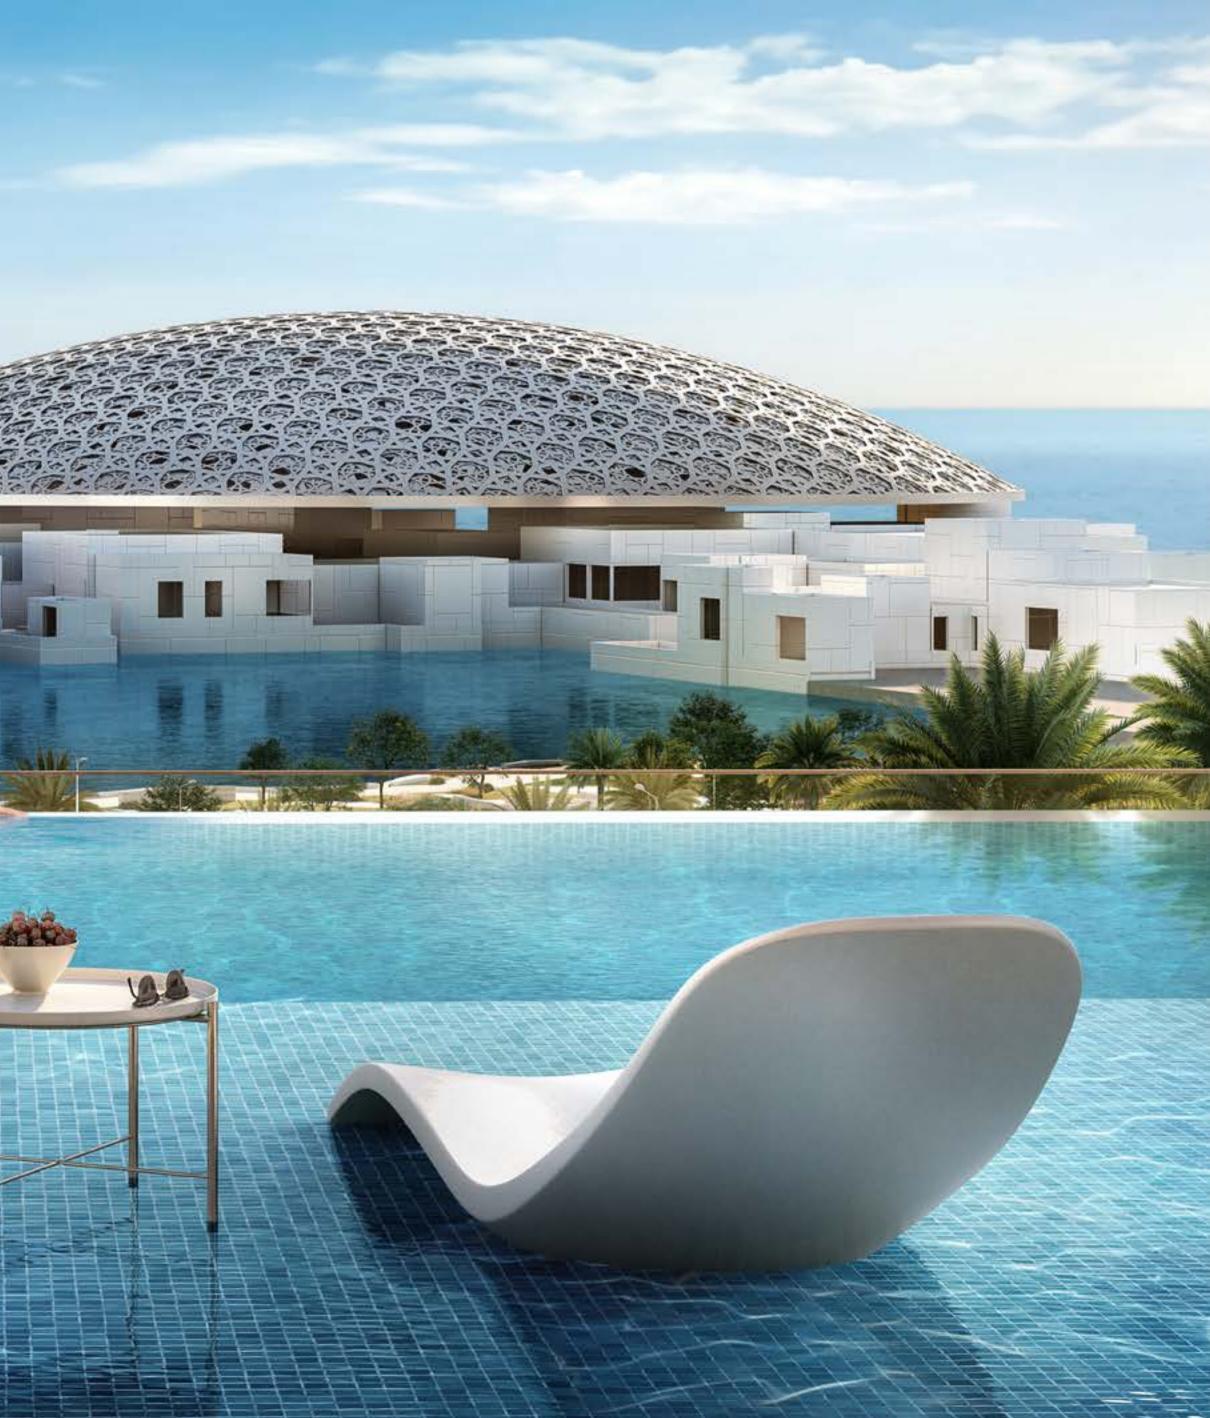

# A VIEW DESIGNED FOR A GALLERY

FEW PLACES ON EARTH OFFER STUNNING NATURAL BEAUTY, AS WELL AS UNRIVALLED HERITAGE AND ARTISTRY, THE MOMENT YOU LOOK OUT THE WINDOW. BUT THIS IS THE EVERYDAY REALITY OF LOUVRE ABU DHABI RESIDENCES. A DEVELOPMENT THAT WEAVES THE STYLE AND PRESTIGE OF THE WORLD-FAMOUS MUSEUM INTO ITS VERY CORE.

EVERY DETAIL HAS BEEN METICULOUSLY CRAFTED TO CAPTURE THE ESSENCE OF ARTISTRY — FROM EXPANSIVE TERRACES AND BALCONIES TO FINISHES OF THE HIGHEST QUALITY.

THE LOBBY OPENS UP TO DOUBLE-HEIGHT CEILINGS AND WORLD-FAMOUS ART, WITH PIECES INSPIRED BY THE COLLECTION OF LOUVRE ABU DHABI. GLASS ELEVATORS CARRY YOU TO THE RESIDENTIAL HEIGHTS, WHILE YOU ENJOY PANORAMIC VIEWS OF THE SURROUNDING SPLENDOUR.