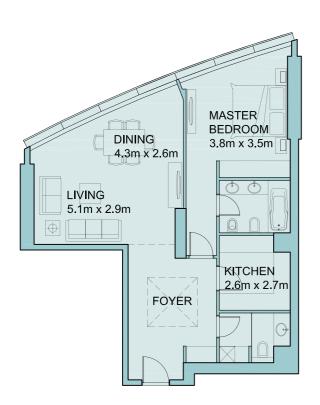

A limited number of exclusive units offer exceptional living-rooms that project dramatically into the sky like oversized bay windows providing unparalleled views.

Residential layouts thoughtfully combine functionality with aesthetics, creating a flow of living space that features the highest-quality materials, fittings and finishings. A spacious master bedroom has a walk-in closet and en-suite bathroom, and the kitchen, which is fitted with designer appliances, overlooks the dining area with breakfast nook, backed by the maid's quarters. The dining-room and living space are carefully proportional with the size of the entire unit, always creating a huge impact through clever design combined with floor to ceiling windows to ensure awe-inspiring, panoramic views.

Type: 2 Bedroom Suite: 03-A, 11

153.4 m<sup>2</sup> 1651 ft<sup>2</sup>

Typical floor - L

Area:

Type: 2 Bedroom 159.7 m<sup>2</sup> Suite: 04-A, 05-A, 12-A, 13-A 1719 ft<sup>2</sup>

Typical floor - H

Area:

Type: 2+1 Bedroom 159.7 m<sup>2</sup>