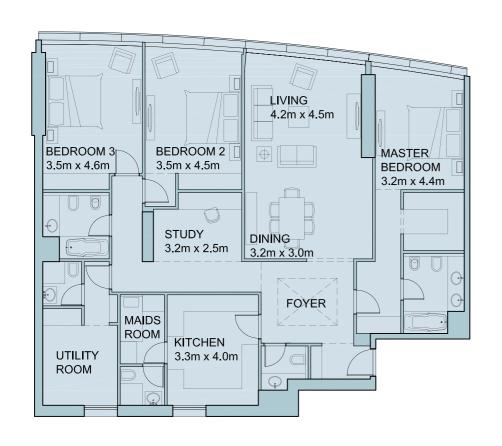

22

Typical floor - H

Suite: 04, 09

Area:

Type: 3+1 Bedroom

195.7 m<sup>2</sup>

2106 ft<sup>2</sup>

Type: 3+1 Bedroom

Suite: 03, 08

195.7 m<sup>2</sup>

Area:

Typical floor - H

Area:

Type: 4+1 Bedroom Suite: 05

238.6 m<sup>2</sup> 2568 ft<sup>2</sup>

Area: