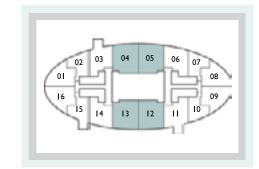

Live the High

Residential Floor Plans

Typical floor - L

Area:

Type: 1 Bedroom Suite: 02, 07-A, 10, 15-B

 $86.8 \text{ m}^2$ 934 ft<sup>2</sup>

Typical floor - L

Area:

Type: 2 Bedroom Suite: 03-A, 11

153.4 m<sup>2</sup> 1651 ft<sup>2</sup>

Typical floor - L

Area:

Type: 2 Bedroom 159.7 m<sup>2</sup> Suite: 04-A, 05-A, 12-A, 13-A 1719 ft<sup>2</sup>

Typical floor - H

Area:

Type: 2+1 Bedroom 159.7 m<sup>2</sup>

Suite: 04-B, 05-B, 12-B, 13-B 1719 ft<sup>2</sup>

Typical floor

Area:

Type: 2 Bedroom Suite: 03-B, 06, 14 135.7 m<sup>2</sup> 1461 ft<sup>2</sup>

Area:

Type: 1 Bedroom Suite: 07-B, 15-A 102.8 m<sup>2</sup> 1107 ft<sup>2</sup>

22

Typical floor - H

Suite: 04, 09

Area:

Type: 3+1 Bedroom

195.7 m<sup>2</sup>

2106 ft<sup>2</sup>

Type: 3+1 Bedroom

Suite: 03, 08

195.7 m<sup>2</sup>

Area:

Typical floor - H

Area:

Type: 4+1 Bedroom Suite: 05

238.6 m<sup>2</sup> 2568 ft<sup>2</sup>

Area:

Type: 4+1 Bedroom

Suite: 07-A

240.3 m<sup>2</sup> 2587 ft<sup>2</sup>

Typical floor - H

Area:

Type: 6+1 Bedroom Suite: 01 795.4 m<sup>2</sup>

8562 ft<sup>2</sup>

Typical floor - H

Area:

Type: 6+1 Bedroom

Suite: 01

795.4 m<sup>2</sup> 8562 ft<sup>2</sup>

Second floor: 355.2 m<sup>2</sup>

Penthouse - Duplex

Area:

Type: 4 Bedroom

562.6 m<sup>2</sup> Suite: 02, 05 6056 ft<sup>2</sup>

First Floor: 301.5 m<sup>2</sup>

Penthouse - Duplex

Type: 4 Bedroom Suite: 02, 05

562.6 m<sup>2</sup> 6056 ft<sup>2</sup>

Area:

Second floor: 261.1 m<sup>2</sup>

32

Penthouse - Duplex

Area:

Type: 4 Bedroom

Suite: 03, 06 First Floor: 301.5 m<sup>2</sup> 559.7 m<sup>2</sup> 6025 ft<sup>2</sup>

Penthouse - Duplex Area:

> 559.7 m<sup>2</sup> 6025 ft<sup>2</sup>

Type: 4 Bedroom Suite: 03, 06

Second floor: 258.2 m<sup>2</sup>

Penthouse - Duplex Area:

Type: 6+1 Bedroom 827.4 m²
Suite: 04 8906 ft²

First Floor: 456.2 m²

Penthouse - Duplex Area:

Type: 6+1 Bedroom 827.4 m²
Suite: 04 8906 ft²
Second floor: 371.2 m²