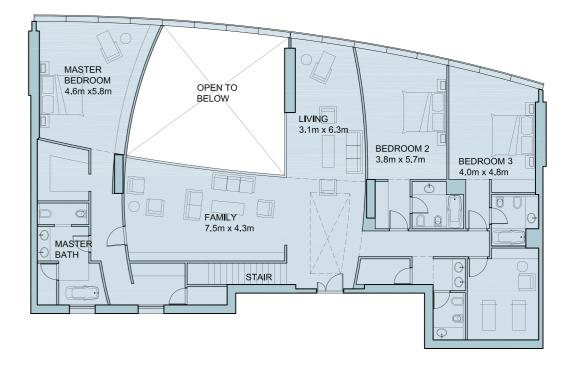

Second floor: 258.2 m<sup>2</sup>

Penthouse - Duplex Area:

Type: 6+1 Bedroom 827.4 m²
Suite: 04 8906 ft²

First Floor: 456.2 m²

Penthouse - Duplex Area:

Type: 6+1 Bedroom 827.4 m²
Suite: 04 8906 ft²
Second floor: 371.2 m²