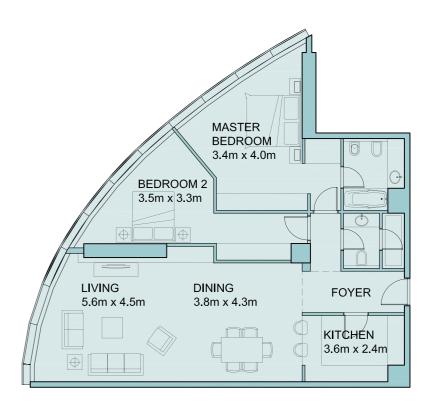

Live the High

Residential Floor Plans

Typical floor - L

Area:

Type: 1 Bedroom Suite: 02, 07-A, 10, 15-B

 $86.8 \text{ m}^2$ 934 ft<sup>2</sup>

Typical floor - L

Area:

Type: 2 Bedroom Suite: 03-A, 11

153.4 m<sup>2</sup> 1651 ft<sup>2</sup>

Typical floor - L

Area:

Type: 2 Bedroom 159.7 m<sup>2</sup> Suite: 04-A, 05-A, 12-A, 13-A 1719 ft<sup>2</sup>

Typical floor - H

Area:

Type: 2+1 Bedroom 159.7 m<sup>2</sup>

Suite: 04-B, 05-B, 12-B, 13-B 1719 ft<sup>2</sup>

Typical floor

Area:

Type: 2 Bedroom Suite: 03-B, 06, 14 135.7 m<sup>2</sup> 1461 ft<sup>2</sup>

Area:

Type: 1 Bedroom Suite: 07-B, 15-A 102.8 m<sup>2</sup> 1107 ft<sup>2</sup>