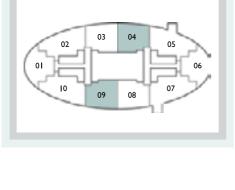

22

Typical floor - H

Suite: 04, 09

Area:

Type: 3+1 Bedroom

195.7 m<sup>2</sup>

2106 ft<sup>2</sup>

Type: 3+1 Bedroom

Suite: 03, 08

195.7 m<sup>2</sup>

Area:

Typical floor - H

Area:

Type: 4+1 Bedroom Suite: 05

238.6 m<sup>2</sup> 2568 ft<sup>2</sup>

Area: