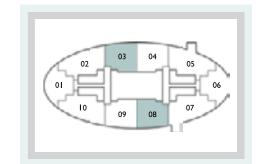

Type: 2 Bedroom Suite: 03-A, 11

153.4 m<sup>2</sup> 1651 ft<sup>2</sup>

Typical floor - L

Area:

Type: 2 Bedroom 159.7 m<sup>2</sup> Suite: 04-A, 05-A, 12-A, 13-A 1719 ft<sup>2</sup>

Typical floor - H

Area:

Type: 2+1 Bedroom 159.7 m<sup>2</sup>

Suite: 04-B, 05-B, 12-B, 13-B 1719 ft<sup>2</sup>

Typical floor

Area:

Type: 2 Bedroom Suite: 03-B, 06, 14 135.7 m<sup>2</sup> 1461 ft<sup>2</sup>

Area:

Type: 1 Bedroom Suite: 07-B, 15-A 102.8 m<sup>2</sup> 1107 ft<sup>2</sup>