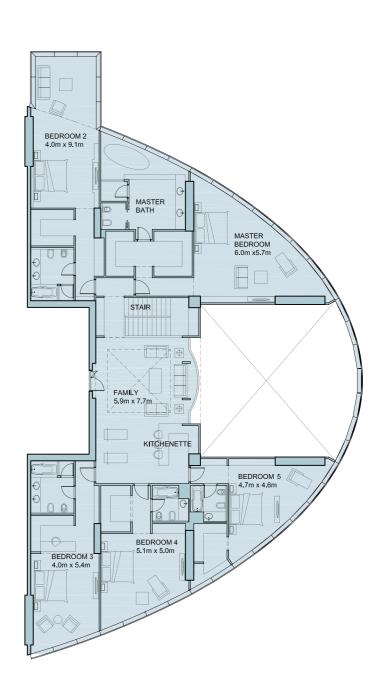

Area:

Type: 6+1 Bedroom

Suite: 01

795.4 m<sup>2</sup> 8562 ft<sup>2</sup>

Second floor: 355.2 m<sup>2</sup>

Penthouse - Duplex

Area:

Type: 4 Bedroom

Second floor: 258.2 m<sup>2</sup>

Penthouse - Duplex Area:

Type: 6+1 Bedroom 827.4 m²
Suite: 04 8906 ft²

First Floor: 456.2 m²

Penthouse - Duplex Area:

Type: 6+1 Bedroom 827.4 m²
Suite: 04 8906 ft²
Second floor: 371.2 m²