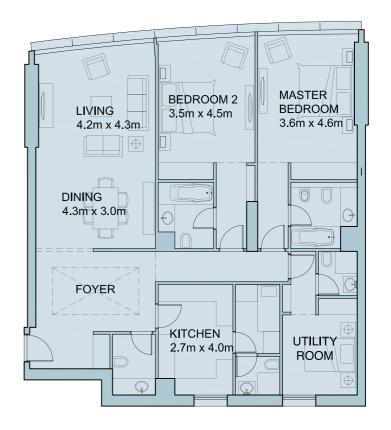

### The Residences at The Sky Tower

At The Sky Tower there are 32 luxury levels of residential space starting from the 41st floor. Apartments are available in a choice of 1, 2, 3 or 4 bedrooms, whilst luxurious 4 and 6 bedroom duplex penthouses feature expansive vertical spaces. Eight dedicated express elevators service the residential section for the ultimate convenience.

A limited number of exclusive units offer exceptional living-rooms that project dramatically into the sky like oversized bay windows providing unparalleled views.

Residential layouts thoughtfully combine functionality with aesthetics, creating a flow of living space that features the highest-quality materials, fittings and finishings. A spacious master bedroom has a walk-in closet and en-suite bathroom, and the kitchen, which is fitted with designer appliances, overlooks the dining area with breakfast nook, backed by the maid's quarters. The dining-room and living space are carefully proportional with the size of the entire unit, always creating a huge impact through clever design combined with floor to ceiling windows to ensure awe-inspiring, panoramic views.

Live the High

Residential Floor Plans

Typical floor - L

Area:

Type: 1 Bedroom Suite: 02, 07-A, 10, 15-B

 $86.8 \text{ m}^2$ 934 ft<sup>2</sup>

Typical floor - L

Area:

Type: 2 Bedroom Suite: 03-A, 11

153.4 m<sup>2</sup> 1651 ft<sup>2</sup>

Typical floor - L

Area:

Type: 2 Bedroom 159.7 m<sup>2</sup> Suite: 04-A, 05-A, 12-A, 13-A 1719 ft<sup>2</sup>

Typical floor - H

Area:

Type: 2+1 Bedroom 159.7 m<sup>2</sup>

Suite: 04-B, 05-B, 12-B, 13-B 1719 ft<sup>2</sup>

Typical floor

Area:

Type: 2 Bedroom Suite: 03-B, 06, 14 135.7 m<sup>2</sup> 1461 ft<sup>2</sup>

Area:

Type: 1 Bedroom Suite: 07-B, 15-A 102.8 m<sup>2</sup> 1107 ft<sup>2</sup>

22

Typical floor - H

Suite: 04, 09

Area:

Type: 3+1 Bedroom

195.7 m<sup>2</sup>

2106 ft<sup>2</sup>

Type: 3+1 Bedroom

Suite: 03, 08

195.7 m<sup>2</sup>

Area:

Typical floor - H

Area:

Type: 4+1 Bedroom Suite: 05

238.6 m<sup>2</sup> 2568 ft<sup>2</sup>

Area:

Type: 4+1 Bedroom

Suite: 07-A

240.3 m<sup>2</sup> 2587 ft<sup>2</sup>

Typical floor - H

Area:

Type: 6+1 Bedroom Suite: 01 795.4 m<sup>2</sup>

8562 ft<sup>2</sup>

Typical floor - H

Area:

Type: 6+1 Bedroom

Suite: 01

795.4 m<sup>2</sup> 8562 ft<sup>2</sup>

Second floor: 355.2 m<sup>2</sup>

Penthouse - Duplex

Area:

Type: 4 Bedroom

562.6 m<sup>2</sup> Suite: 02, 05 6056 ft<sup>2</sup>

First Floor: 301.5 m<sup>2</sup>

Penthouse - Duplex

Type: 4 Bedroom Suite: 02, 05

562.6 m<sup>2</sup> 6056 ft<sup>2</sup>

Area:

Second floor: 261.1 m<sup>2</sup>

32

Penthouse - Duplex

Area:

Type: 4 Bedroom

Suite: 03, 06 First Floor: 301.5 m<sup>2</sup> 559.7 m<sup>2</sup> 6025 ft<sup>2</sup>

Penthouse - Duplex Area:

> 559.7 m<sup>2</sup> 6025 ft<sup>2</sup>

Type: 4 Bedroom Suite: 03, 06

Second floor: 258.2 m<sup>2</sup>

Penthouse - Duplex Area:

Type: 6+1 Bedroom 827.4 m²
Suite: 04 8906 ft²

First Floor: 456.2 m²

Penthouse - Duplex Area:

Type: 6+1 Bedroom 827.4 m²
Suite: 04 8906 ft²
Second floor: 371.2 m²