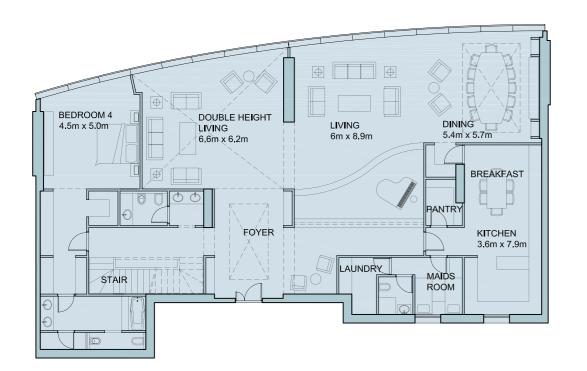

### The Residences at The Sky Tower

At The Sky Tower there are 32 luxury levels of residential space starting from the 41st floor. Apartments are available in a choice of 1, 2, 3 or 4 bedrooms, whilst luxurious 4 and 6 bedroom duplex penthouses feature expansive vertical spaces. Eight dedicated express elevators service the residential section for the ultimate convenience.

A limited number of exclusive units offer exceptional living-rooms that project dramatically into the sky like oversized bay windows providing unparalleled views.

Residential layouts thoughtfully combine functionality with aesthetics, creating a flow of living space that features the highest-quality materials, fittings and finishings. A spacious master bedroom has a walk-in closet and en-suite bathroom, and the kitchen, which is fitted with designer appliances, overlooks the dining area with breakfast nook, backed by the maid's quarters. The dining-room and living space are carefully proportional with the size of the entire unit, always creating a huge impact through clever design combined with floor to ceiling windows to ensure awe-inspiring, panoramic views.