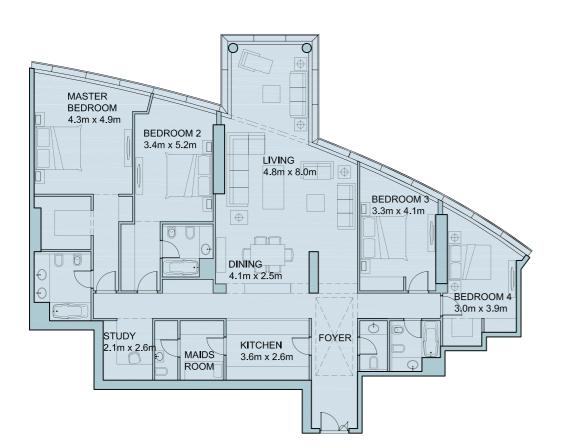

Suite: 03, 08

195.7 m<sup>2</sup>

Area:

Typical floor - H

Area:

Type: 4+1 Bedroom Suite: 05

238.6 m<sup>2</sup> 2568 ft<sup>2</sup>

Area:

A limited number of exclusive units offer exceptional living-rooms that project dramatically into the sky like oversized bay windows providing unparalleled views.

Residential layouts thoughtfully combine functionality with aesthetics, creating a flow of living space that features the highest-quality materials, fittings and finishings. A spacious master bedroom has a walk-in closet and en-suite bathroom, and the kitchen, which is fitted with designer appliances, overlooks the dining area with breakfast nook, backed by the maid's quarters. The dining-room and living space are carefully proportional with the size of the entire unit, always creating a huge impact through clever design combined with floor to ceiling windows to ensure awe-inspiring, panoramic views.