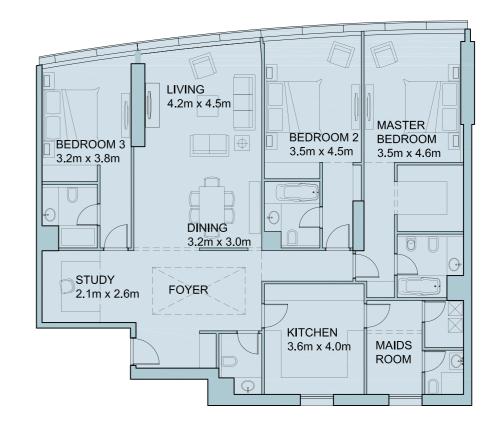

22

Typical floor - H

Suite: 04, 09

Area:

Type: 3+1 Bedroom

195.7 m<sup>2</sup>

2106 ft<sup>2</sup>

Type: 3+1 Bedroom

Suite: 03, 08

195.7 m<sup>2</sup>

Area:

Typical floor - H

Area:

Type: 4+1 Bedroom Suite: 05

238.6 m<sup>2</sup> 2568 ft<sup>2</sup>

Area: