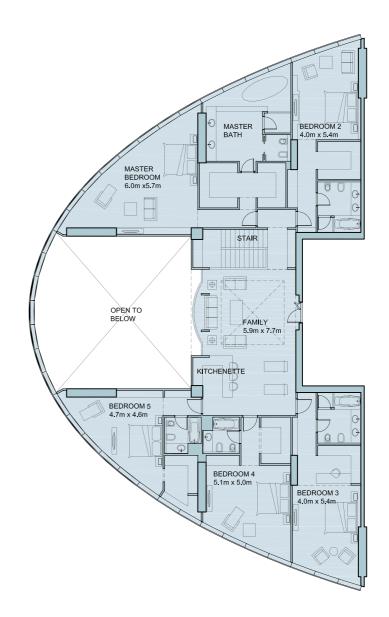

Type: 4+1 Bedroom

Suite: 07-A

240.3 m<sup>2</sup> 2587 ft<sup>2</sup>

Typical floor - H

Area:

Type: 6+1 Bedroom Suite: 01 795.4 m<sup>2</sup>

8562 ft<sup>2</sup>

Typical floor - H

Area:

Type: 6+1 Bedroom

Suite: 01

795.4 m<sup>2</sup> 8562 ft<sup>2</sup>

Second floor: 355.2 m<sup>2</sup>

Penthouse - Duplex

Area:

Type: 4 Bedroom