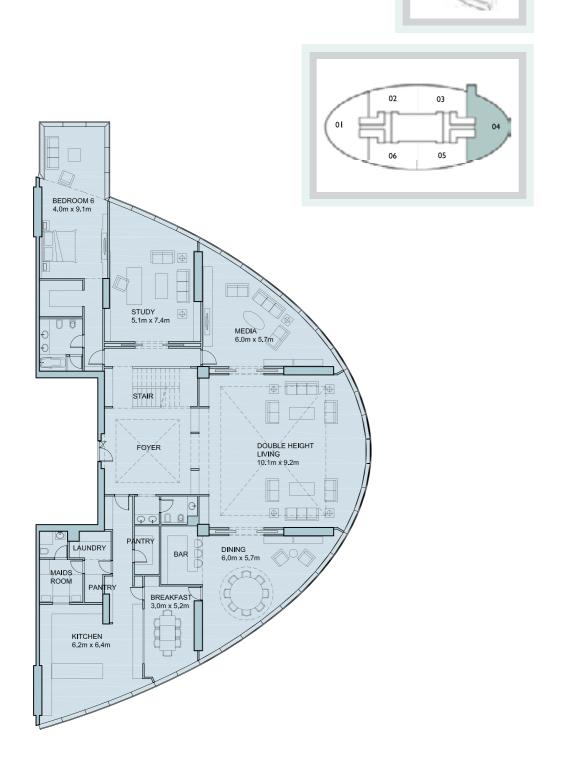

Second floor: 258.2 m<sup>2</sup>

Penthouse - Duplex Area:

Type: 6+1 Bedroom 827.4 m²
Suite: 04 8906 ft²

First Floor: 456.2 m²

Penthouse - Duplex Area:

Type: 6+1 Bedroom 827.4 m²
Suite: 04 8906 ft²
Second floor: 371.2 m²