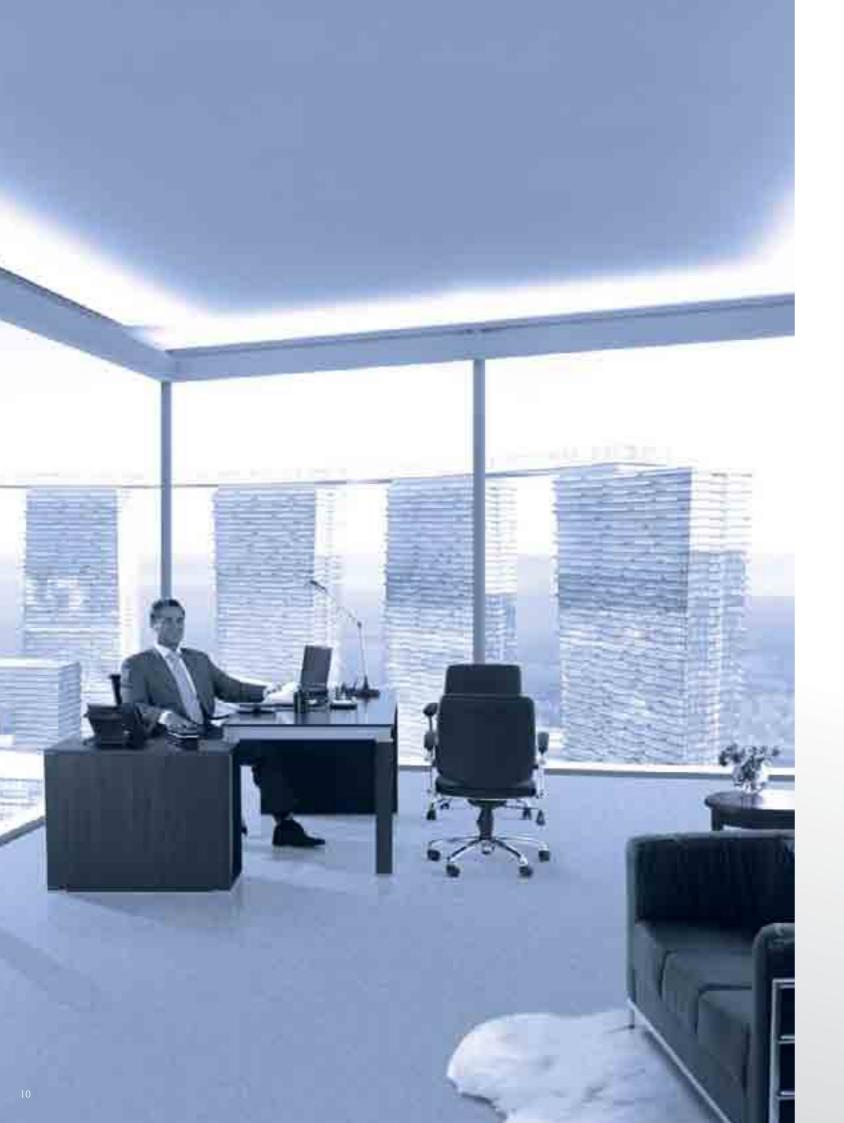

### Office Space at The Sky Tower

Luxury workspace means high ratio floor to ceiling glass windows, curving facades with panoramic views, and state-of-the-art technology. A lower level registration lobby greets the visitor, rising via escalators to a second floor elevator lobby opening on to water views. Rich materials are used artistically throughout to convey superior levels of elegance and urban sophistication.

The corporate lobby serving office tenants and their visitors exudes a strikingly professional tone with its cool tailored colour palette. The stone floor meanwhile boasts large scale patterns reflecting the building's elliptical themes.