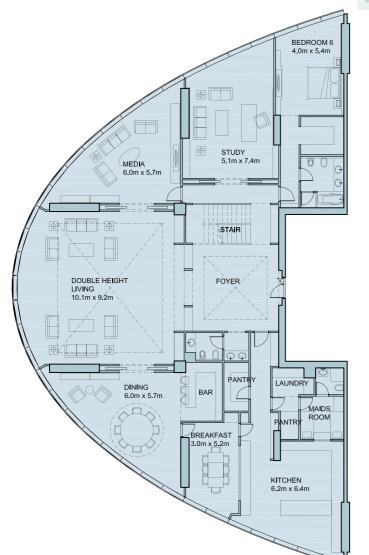

Type: 4+1 Bedroom

Suite: 07-A

240.3 m<sup>2</sup> 2587 ft<sup>2</sup>

Typical floor - H

Area:

Type: 6+1 Bedroom Suite: 01 795.4 m<sup>2</sup>

8562 ft<sup>2</sup>

Typical floor - H

Area:

Type: 6+1 Bedroom

Suite: 01

795.4 m<sup>2</sup> 8562 ft<sup>2</sup>

Second floor: 355.2 m<sup>2</sup>

Penthouse - Duplex

Area:

Type: 4 Bedroom