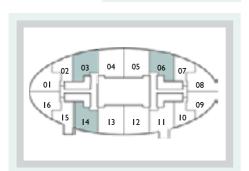

Live the High

Residential Floor Plans

Typical floor - L

Area:

Type: 1 Bedroom Suite: 02, 07-A, 10, 15-B

 $86.8 \text{ m}^2$ 934 ft<sup>2</sup>

Typical floor - L

Area:

Type: 2 Bedroom Suite: 03-A, 11

153.4 m<sup>2</sup> 1651 ft<sup>2</sup>

Typical floor - L

Area:

Type: 2 Bedroom 159.7 m<sup>2</sup> Suite: 04-A, 05-A, 12-A, 13-A 1719 ft<sup>2</sup>

Typical floor - H

Area:

Type: 2+1 Bedroom 159.7 m<sup>2</sup>

Suite: 04-B, 05-B, 12-B, 13-B 1719 ft<sup>2</sup>

Typical floor

Area:

Type: 2 Bedroom Suite: 03-B, 06, 14 135.7 m<sup>2</sup> 1461 ft<sup>2</sup>

Area:

Type: 1 Bedroom Suite: 07-B, 15-A 102.8 m<sup>2</sup> 1107 ft<sup>2</sup>

22

Typical floor - H

Suite: 04, 09

Area:

Type: 3+1 Bedroom

195.7 m<sup>2</sup>

2106 ft<sup>2</sup>

Type: 3+1 Bedroom

Suite: 03, 08

195.7 m<sup>2</sup>

Area:

Typical floor - H

Area:

Type: 4+1 Bedroom Suite: 05

238.6 m<sup>2</sup> 2568 ft<sup>2</sup>

Area:

Type: 4+1 Bedroom

Suite: 07-A

240.3 m<sup>2</sup> 2587 ft<sup>2</sup>

Typical floor - H

Area:

Type: 6+1 Bedroom Suite: 01 795.4 m<sup>2</sup>

8562 ft<sup>2</sup>

Typical floor - H

Area:

Type: 6+1 Bedroom

Suite: 01

795.4 m<sup>2</sup> 8562 ft<sup>2</sup>

Second floor: 355.2 m<sup>2</sup>

Penthouse - Duplex

Area:

Type: 4 Bedroom

562.6 m<sup>2</sup> Suite: 02, 05 6056 ft<sup>2</sup>

First Floor: 301.5 m<sup>2</sup>

Penthouse - Duplex

Type: 4 Bedroom Suite: 02, 05

562.6 m<sup>2</sup> 6056 ft<sup>2</sup>

Area:

Second floor: 261.1 m<sup>2</sup>

32

Penthouse - Duplex

Area:

Type: 4 Bedroom

Suite: 03, 06 First Floor: 301.5 m<sup>2</sup> 559.7 m<sup>2</sup> 6025 ft<sup>2</sup>

Penthouse - Duplex Area:

> 559.7 m<sup>2</sup> 6025 ft<sup>2</sup>

Type: 4 Bedroom Suite: 03, 06

Second floor: 258.2 m<sup>2</sup>

Penthouse - Duplex Area:

Type: 6+1 Bedroom 827.4 m²
Suite: 04 8906 ft²

First Floor: 456.2 m²

Penthouse - Duplex Area:

Type: 6+1 Bedroom 827.4 m²
Suite: 04 8906 ft²
Second floor: 371.2 m²