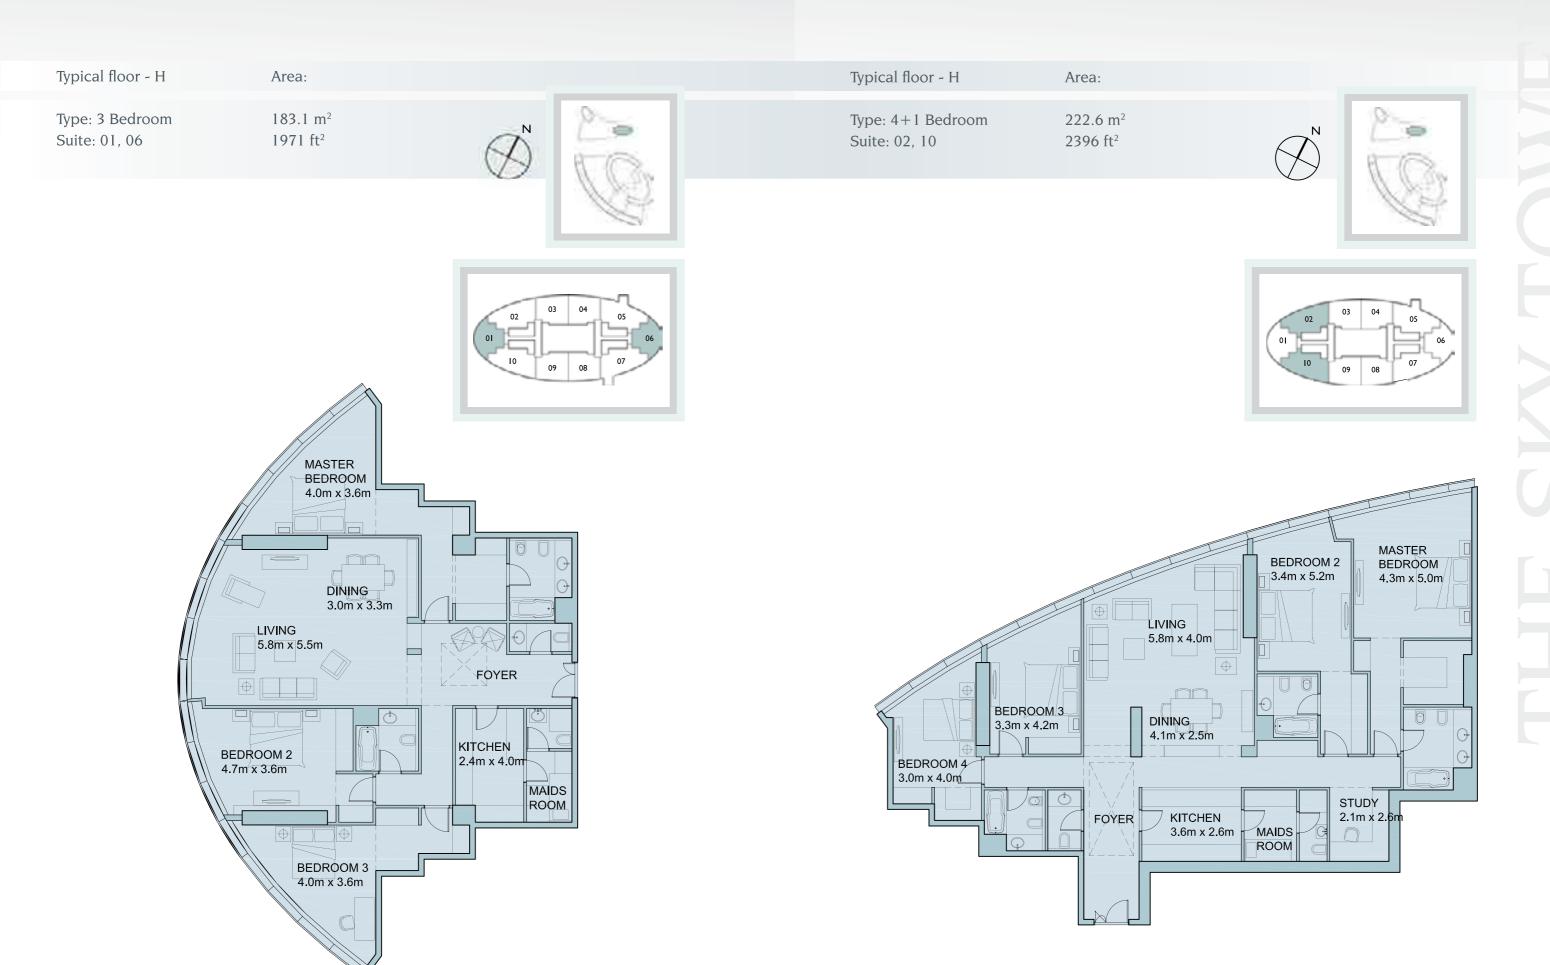

22

Typical floor - H

Suite: 04, 09

Area:

Type: 3+1 Bedroom

195.7 m<sup>2</sup>

2106 ft<sup>2</sup>

Type: 3+1 Bedroom

Suite: 03, 08

195.7 m<sup>2</sup>

Area:

Typical floor - H

Area:

Type: 4+1 Bedroom Suite: 05

238.6 m<sup>2</sup> 2568 ft<sup>2</sup>

Area: