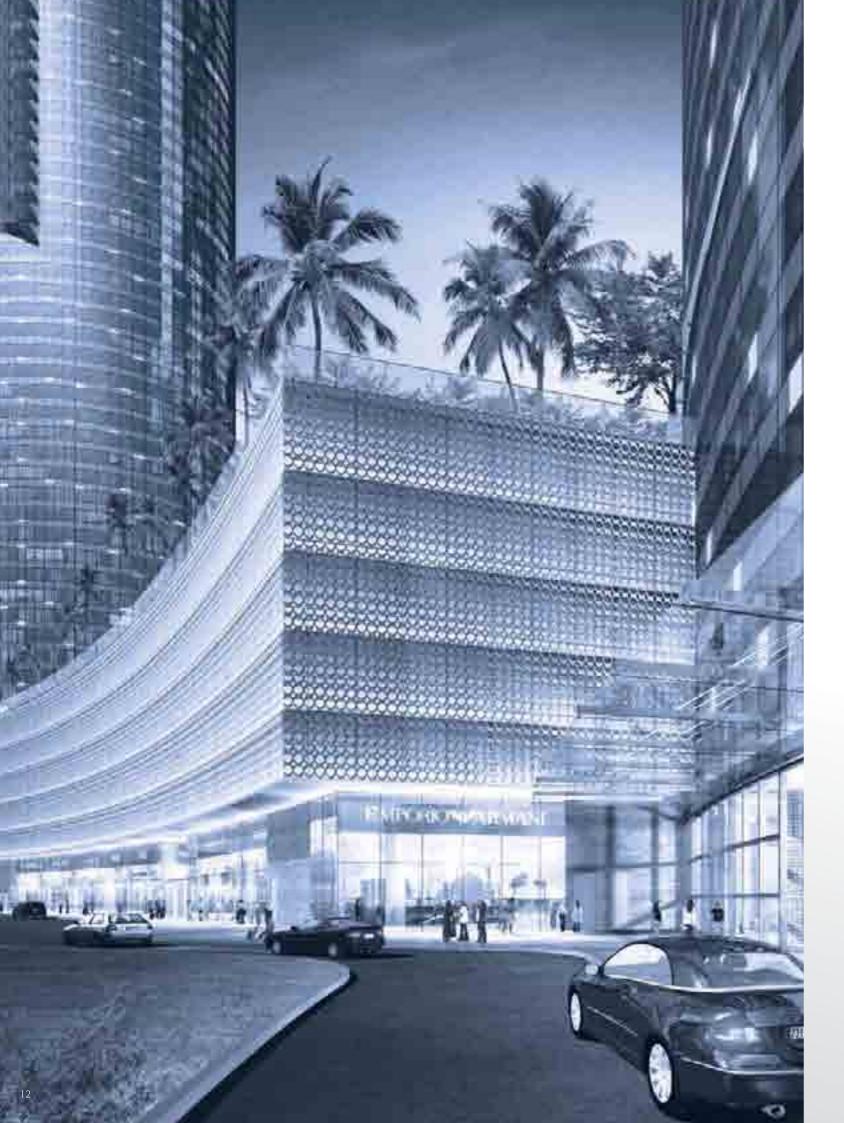

### **Retail at The Sky Tower**

The retail experience promises to be exciting, vibrant, and memorable. Centered on an atrium linked internally to the level I lobby and to the street, ground level shops and restaurants face the surrounding boulevards and the interior spaces, with plenty of spillover space for al fresco dining on the broad tree-lined sidewalks or in the ample air-conditioned atrium.

High-class retail standards deliver a merchandising mix in keeping with the premium quality of the office and residential environment. The 145,000 sq.ft. shopping and entertainment district includes hair and beauty salons, news and bookshop, gournet food market, pharmacy, bakery, dry cleaner, real estate agent, travel agent, coffee and teahouse, restaurants and cafes. All of your essential needs can be found just an elevator ride from your home.