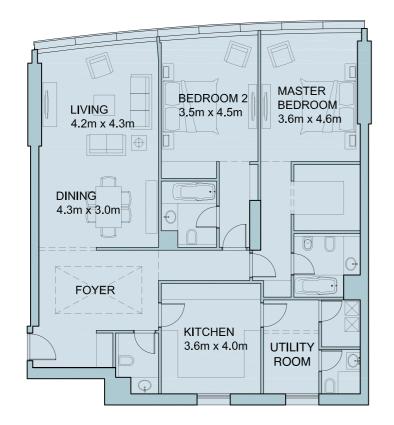

### The Residences at The Sky Tower

At The Sky Tower there are 32 luxury levels of residential space starting from the 41st floor. Apartments are available in a choice of 1, 2, 3 or 4 bedrooms, whilst luxurious 4 and 6 bedroom duplex penthouses feature expansive vertical spaces. Eight dedicated express elevators service the residential section for the ultimate convenience.

A limited number of exclusive units offer exceptional living-rooms that project dramatically into the sky like oversized bay windows providing unparalleled views.

Residential layouts thoughtfully combine functionality with aesthetics, creating a flow of living space that features the highest-quality materials, fittings and finishings. A spacious master bedroom has a walk-in closet and en-suite bathroom, and the kitchen, which is fitted with designer appliances, overlooks the dining area with breakfast nook, backed by the maid's quarters. The dining-room and living space are carefully proportional with the size of the entire unit, always creating a huge impact through clever design combined with floor to ceiling windows to ensure awe-inspiring, panoramic views.