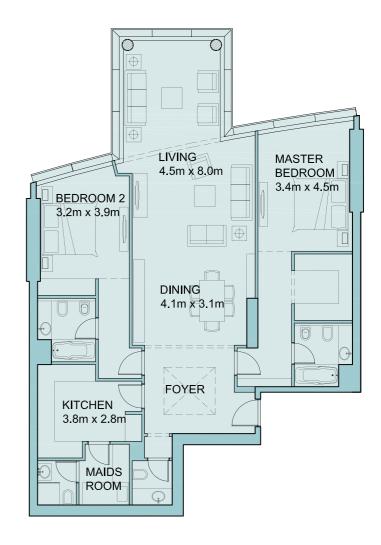

A limited number of exclusive units offer exceptional living-rooms that project dramatically into the sky like oversized bay windows providing unparalleled views.

Residential layouts thoughtfully combine functionality with aesthetics, creating a flow of living space that features the highest-quality materials, fittings and finishings. A spacious master bedroom has a walk-in closet and en-suite bathroom, and the kitchen, which is fitted with designer appliances, overlooks the dining area with breakfast nook, backed by the maid's quarters. The dining-room and living space are carefully proportional with the size of the entire unit, always creating a huge impact through clever design combined with floor to ceiling windows to ensure awe-inspiring, panoramic views.