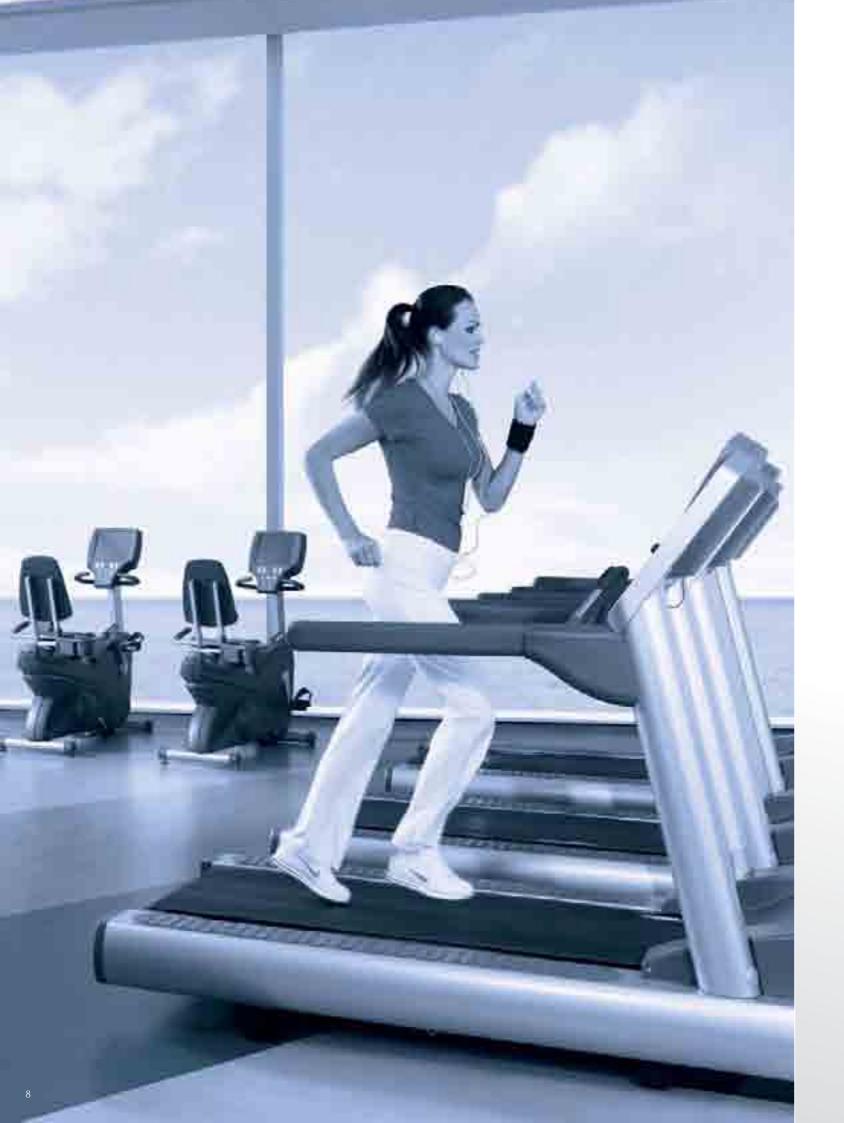

# Residential Amenities at The Sky Tower

Residential amenities are conveniently located atop the podium, a lush and welcome haven from the hustle and bustle of city life. Bigger than a full-size football pitch – the fitness and leisure centre is divided into user-specific sport activities facing the inner Gateway. With leisure areas offering wide panoramic views of the sea, a grove of shade trees form a canopy leading to the recreational amenities.

A fully-equipped, 180,000 sq.ft. fitness and leisure centre overlooks the plaza and the waterside. A spa with separate male and female facilities – including sauna, steam room, and massage rooms – is located in its own private section. The 10,000 sq.ft. gymnasium contains state-of-the-art equipment in an expansive setting. Outdoor sporting facilities include 3 tennis courts, 2 squash courts, lap-pool, 70m infinity-pool and a yoga lawn. A party room with a pantry and bar leads to a generous sun deck, recreational pool with infinity edge, pool cabanas and pool bar and a separate children's playground. A business centre with two boardrooms caters for the requirements of businessmen residents.