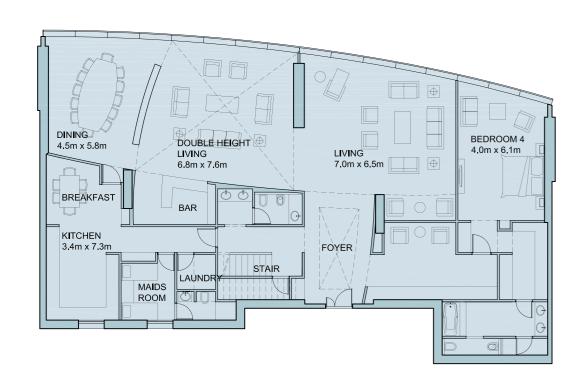

Second floor: 258.2 m<sup>2</sup>

Penthouse - Duplex Area:

Type: 6+1 Bedroom 827.4 m²
Suite: 04 8906 ft²

First Floor: 456.2 m²

Penthouse - Duplex Area:

Type: 6+1 Bedroom 827.4 m²
Suite: 04 8906 ft²
Second floor: 371.2 m²