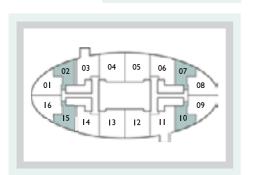

Live the High

Residential Floor Plans

Typical floor - L

Area:

Type: 1 Bedroom Suite: 02, 07-A, 10, 15-B

 $86.8 \text{ m}^2$ 934 ft<sup>2</sup>

Typical floor - L

Area:

Type: 2 Bedroom Suite: 03-A, 11

153.4 m<sup>2</sup> 1651 ft<sup>2</sup>

Typical floor - L

Area:

Type: 2 Bedroom 159.7 m<sup>2</sup> Suite: 04-A, 05-A, 12-A, 13-A 1719 ft<sup>2</sup>

Typical floor - H

Area:

Type: 2+1 Bedroom 159.7 m<sup>2</sup>

Suite: 04-B, 05-B, 12-B, 13-B 1719 ft<sup>2</sup>

Typical floor

Area:

Type: 2 Bedroom Suite: 03-B, 06, 14 135.7 m<sup>2</sup> 1461 ft<sup>2</sup>

Area:

Type: 1 Bedroom Suite: 07-B, 15-A 102.8 m<sup>2</sup> 1107 ft<sup>2</sup>

22

Typical floor - H

Suite: 04, 09

Area:

Type: 3+1 Bedroom

195.7 m<sup>2</sup>

2106 ft<sup>2</sup>

Type: 3+1 Bedroom

Suite: 03, 08

195.7 m<sup>2</sup>

Area:

Typical floor - H

Area:

Type: 4+1 Bedroom Suite: 05

238.6 m<sup>2</sup> 2568 ft<sup>2</sup>

Area: