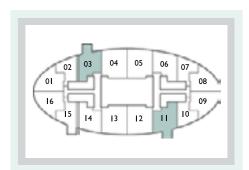

Type: 2 Bedroom Suite: 03-A, 11

153.4 m<sup>2</sup> 1651 ft<sup>2</sup>

Typical floor - L

Area:

Type: 2 Bedroom 159.7 m<sup>2</sup> Suite: 04-A, 05-A, 12-A, 13-A 1719 ft<sup>2</sup>

Typical floor - H

Area:

Type: 2+1 Bedroom 159.7 m<sup>2</sup>