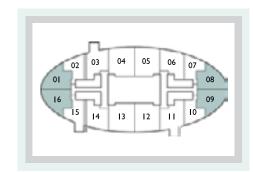

Live the High

Residential Floor Plans

Typical floor - L

Area:

Type: 1 Bedroom Suite: 02, 07-A, 10, 15-B

 $86.8 \text{ m}^2$ 934 ft<sup>2</sup>

Typical floor - L

Area:

Type: 2 Bedroom Suite: 03-A, 11

153.4 m<sup>2</sup> 1651 ft<sup>2</sup>

Typical floor - L

Area:

Type: 2 Bedroom 159.7 m<sup>2</sup> Suite: 04-A, 05-A, 12-A, 13-A 1719 ft<sup>2</sup>

Typical floor - H

Area:

Type: 2+1 Bedroom 159.7 m<sup>2</sup>

Suite: 04-B, 05-B, 12-B, 13-B 1719 ft<sup>2</sup>

Typical floor

Area:

Type: 2 Bedroom Suite: 03-B, 06, 14 135.7 m<sup>2</sup> 1461 ft<sup>2</sup>

Area:

Type: 1 Bedroom Suite: 07-B, 15-A 102.8 m<sup>2</sup> 1107 ft<sup>2</sup>

22

Typical floor - H

Suite: 04, 09

Area:

Type: 3+1 Bedroom

195.7 m<sup>2</sup>

2106 ft<sup>2</sup>

Type: 3+1 Bedroom

Suite: 03, 08

195.7 m<sup>2</sup>

Area:

Typical floor - H

Area:

Type: 4+1 Bedroom Suite: 05

238.6 m<sup>2</sup> 2568 ft<sup>2</sup>

Area:

Type: 4+1 Bedroom

Suite: 07-A

240.3 m<sup>2</sup> 2587 ft<sup>2</sup>

Typical floor - H

Area:

Type: 6+1 Bedroom Suite: 01 795.4 m<sup>2</sup>

8562 ft<sup>2</sup>

Typical floor - H

Area:

Type: 6+1 Bedroom

Suite: 01

795.4 m<sup>2</sup> 8562 ft<sup>2</sup>

Second floor: 355.2 m<sup>2</sup>

Penthouse - Duplex

Area:

Type: 4 Bedroom

562.6 m<sup>2</sup> Suite: 02, 05 6056 ft<sup>2</sup>

First Floor: 301.5 m<sup>2</sup>

Penthouse - Duplex

Type: 4 Bedroom Suite: 02, 05

562.6 m<sup>2</sup> 6056 ft<sup>2</sup>

Area:

Second floor: 261.1 m<sup>2</sup>

32

Penthouse - Duplex

Area:

Type: 4 Bedroom

Suite: 03, 06 First Floor: 301.5 m<sup>2</sup> 559.7 m<sup>2</sup> 6025 ft<sup>2</sup>

Penthouse - Duplex Area:

> 559.7 m<sup>2</sup> 6025 ft<sup>2</sup>

Type: 4 Bedroom Suite: 03, 06

Second floor: 258.2 m<sup>2</sup>

Penthouse - Duplex Area:

Type: 6+1 Bedroom 827.4 m²
Suite: 04 8906 ft²

First Floor: 456.2 m²

Penthouse - Duplex Area:

Type: 6+1 Bedroom 827.4 m²
Suite: 04 8906 ft²
Second floor: 371.2 m²