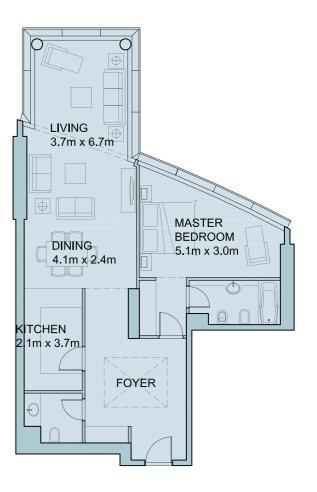

Live the High

Residential Floor Plans

Typical floor - L

Area:

Type: 1 Bedroom Suite: 02, 07-A, 10, 15-B

 $86.8 \text{ m}^2$ 934 ft<sup>2</sup>

Typical floor - L

Area: