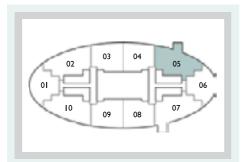

Suite: 03, 08

195.7 m<sup>2</sup>

Area:

Typical floor - H

Area:

Type: 4+1 Bedroom Suite: 05

238.6 m<sup>2</sup> 2568 ft<sup>2</sup>

Area: