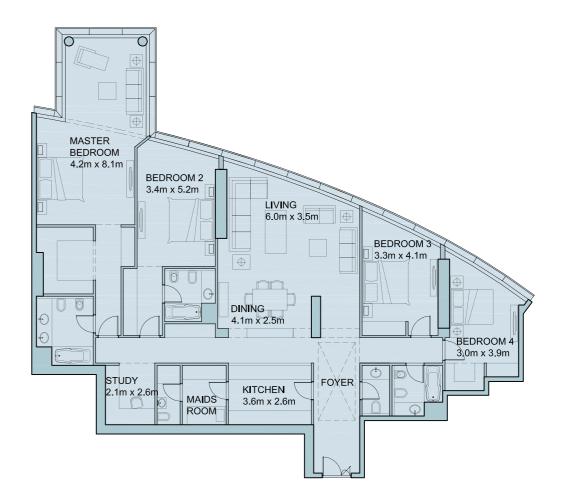

Type: 4+1 Bedroom

Suite: 07-A

240.3 m<sup>2</sup> 2587 ft<sup>2</sup>

Typical floor - H

Area:

Type: 6+1 Bedroom Suite: 01 795.4 m<sup>2</sup>

8562 ft<sup>2</sup>

Typical floor - H

Second floor: 258.2 m<sup>2</sup>

Penthouse - Duplex Area:

Type: 6+1 Bedroom 827.4 m²
Suite: 04 8906 ft²

First Floor: 456.2 m²

Penthouse - Duplex Area:

Type: 6+1 Bedroom 827.4 m²
Suite: 04 8906 ft²
Second floor: 371.2 m²