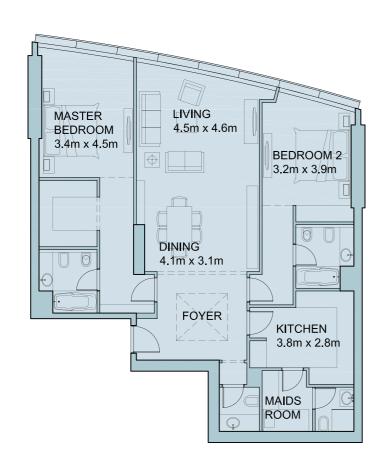

A limited number of exclusive units offer exceptional living-rooms that project dramatically into the sky like oversized bay windows providing unparalleled views.

Residential layouts thoughtfully combine functionality with aesthetics, creating a flow of living space that features the highest-quality materials, fittings and finishings. A spacious master bedroom has a walk-in closet and en-suite bathroom, and the kitchen, which is fitted with designer appliances, overlooks the dining area with breakfast nook, backed by the maid's quarters. The dining-room and living space are carefully proportional with the size of the entire unit, always creating a huge impact through clever design combined with floor to ceiling windows to ensure awe-inspiring, panoramic views.

Type: 2 Bedroom Suite: 03-A, 11

153.4 m<sup>2</sup> 1651 ft<sup>2</sup>

Typical floor - L

Area:

Type: 2 Bedroom 159.7 m<sup>2</sup> Suite: 04-A, 05-A, 12-A, 13-A 1719 ft<sup>2</sup>

Typical floor - H

Area:

Type: 2+1 Bedroom 159.7 m<sup>2</sup>