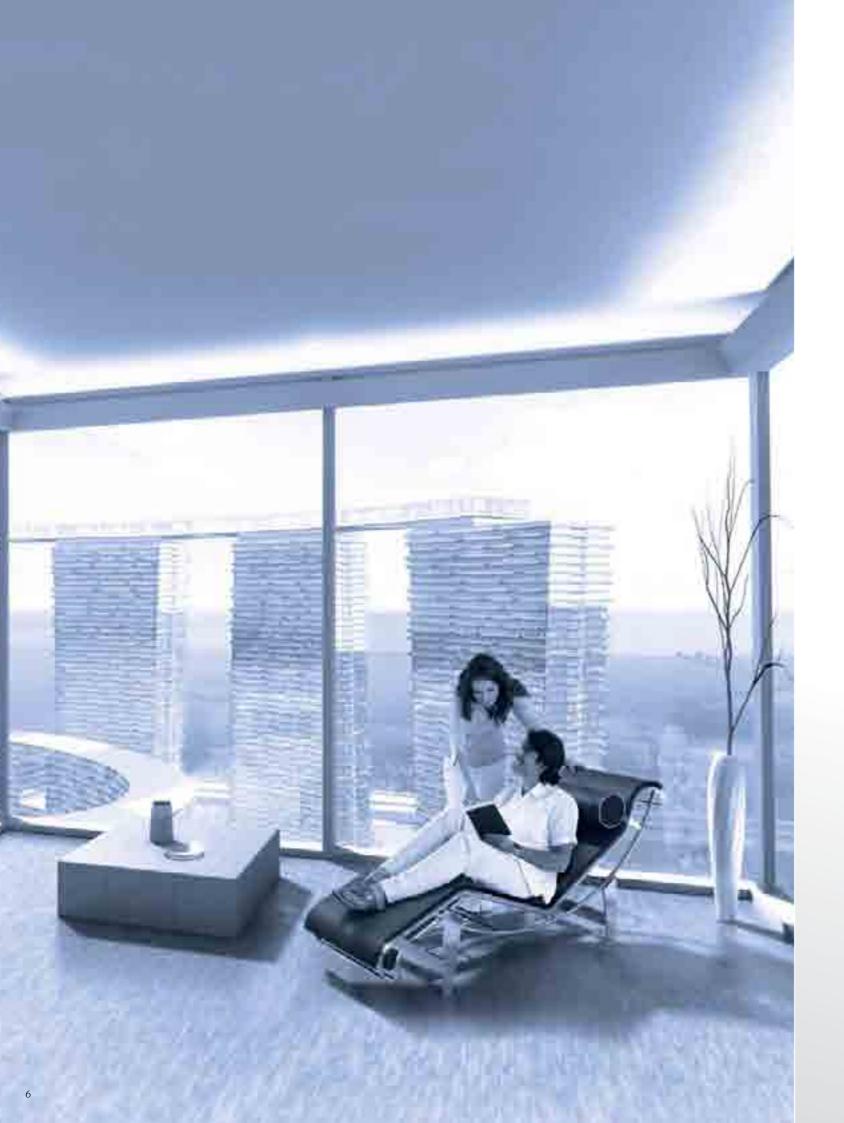

### The Residences at The Sky Tower

At The Sky Tower there are 32 luxury levels of residential space starting from the 41st floor. Apartments are available in a choice of 1, 2, 3 or 4 bedrooms, whilst luxurious 4 and 6 bedroom duplex penthouses feature expansive vertical spaces. Eight dedicated express elevators service the residential section for the ultimate convenience.

A limited number of exclusive units offer exceptional living-rooms that project dramatically into the sky like oversized bay windows providing unparalleled views.

Residential layouts thoughtfully combine functionality with aesthetics, creating a flow of living space that features the highest-quality materials, fittings and finishings. A spacious master bedroom has a walk-in closet and en-suite bathroom, and the kitchen, which is fitted with designer appliances, overlooks the dining area with breakfast nook, backed by the maid's quarters. The dining-room and living space are carefully proportional with the size of the entire unit, always creating a huge impact through clever design combined with floor to ceiling windows to ensure awe-inspiring, panoramic views.