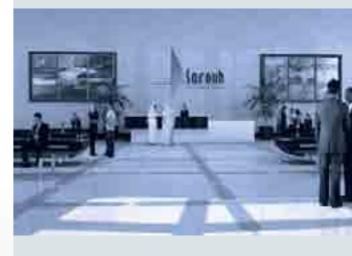

Separate entrance lobbies for office tenants and residents reflect their respective functions through innovative and thoughtful design but are united in creating awe inspiring entrances to the premises. The corporate lobby serving office tenants and their visitors exudes a strikingly professional tone with its cool tailored colour palette. The stone floor meanwhile boasts large scale patterns reflecting the building's elliptical themes. The residential lobby subtly welcomes residents home, extending the theme established by the corporate lobby through its own floor motifs. A wood panelled feature wall completes the warm inviting design and emphasises the residential nature of this part of the building.