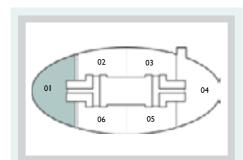

Type: 4+1 Bedroom

Suite: 07-A

240.3 m<sup>2</sup> 2587 ft<sup>2</sup>

Typical floor - H

Area:

Type: 6+1 Bedroom Suite: 01 795.4 m<sup>2</sup>

8562 ft<sup>2</sup>

Typical floor - H

Area:

Type: 6+1 Bedroom

Suite: 01

795.4 m<sup>2</sup> 8562 ft<sup>2</sup>

Second floor: 355.2 m<sup>2</sup>

Penthouse - Duplex

Area:

Type: 4 Bedroom