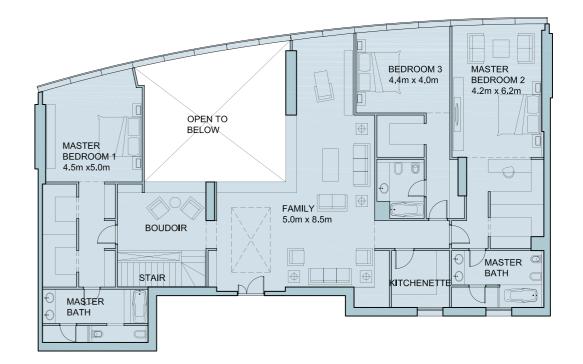

### The Residences at The Sky Tower

At The Sky Tower there are 32 luxury levels of residential space starting from the 41st floor. Apartments are available in a choice of 1, 2, 3 or 4 bedrooms, whilst luxurious 4 and 6 bedroom duplex penthouses feature expansive vertical spaces. Eight dedicated express elevators service the residential section for the ultimate convenience.

A limited number of exclusive units offer exceptional living-rooms that project dramatically into the sky like oversized bay windows providing unparalleled views.

Residential layouts thoughtfully combine functionality with aesthetics, creating a flow of living space that features the highest-quality materials, fittings and finishings. A spacious master bedroom has a walk-in closet and en-suite bathroom, and the kitchen, which is fitted with designer appliances, overlooks the dining area with breakfast nook, backed by the maid's quarters. The dining-room and living space are carefully proportional with the size of the entire unit, always creating a huge impact through clever design combined with floor to ceiling windows to ensure awe-inspiring, panoramic views.