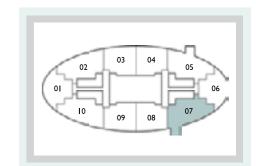

Live the High

Residential Floor Plans

Typical floor - L

Area:

Type: 1 Bedroom Suite: 02, 07-A, 10, 15-B

 $86.8 \text{ m}^2$ 934 ft<sup>2</sup>

Typical floor - L

Area:

Type: 2 Bedroom Suite: 03-A, 11

153.4 m<sup>2</sup> 1651 ft<sup>2</sup>

Typical floor - L

Area:

Type: 2 Bedroom 159.7 m<sup>2</sup> Suite: 04-A, 05-A, 12-A, 13-A 1719 ft<sup>2</sup>

Typical floor - H

Area:

Type: 2+1 Bedroom 159.7 m<sup>2</sup>

Suite: 04-B, 05-B, 12-B, 13-B 1719 ft<sup>2</sup>

Typical floor

Area:

Type: 2 Bedroom Suite: 03-B, 06, 14 135.7 m<sup>2</sup> 1461 ft<sup>2</sup>

Area:

Type: 1 Bedroom Suite: 07-B, 15-A 102.8 m<sup>2</sup> 1107 ft<sup>2</sup>

22

Typical floor - H

Suite: 04, 09

Area:

Type: 3+1 Bedroom

195.7 m<sup>2</sup>

2106 ft<sup>2</sup>

Type: 3+1 Bedroom

Suite: 03, 08

195.7 m<sup>2</sup>

Area:

Typical floor - H

Area:

Type: 4+1 Bedroom Suite: 05

238.6 m<sup>2</sup> 2568 ft<sup>2</sup>

Area:

Type: 4+1 Bedroom

Suite: 07-A

240.3 m<sup>2</sup> 2587 ft<sup>2</sup>

Typical floor - H

Area:

Type: 6+1 Bedroom Suite: 01 795.4 m<sup>2</sup>

8562 ft<sup>2</sup>

Typical floor - H