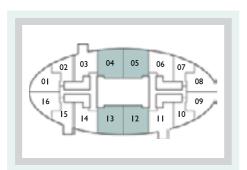

Live the High

Residential Floor Plans

Typical floor - L

Area:

Type: 1 Bedroom Suite: 02, 07-A, 10, 15-B

 $86.8 \text{ m}^2$ 934 ft<sup>2</sup>

Typical floor - L

Area:

Type: 2 Bedroom Suite: 03-A, 11

153.4 m<sup>2</sup> 1651 ft<sup>2</sup>

Typical floor - L

Area:

Type: 2 Bedroom 159.7 m<sup>2</sup> Suite: 04-A, 05-A, 12-A, 13-A 1719 ft<sup>2</sup>

Typical floor - H

Area:

Type: 2+1 Bedroom 159.7 m<sup>2</sup>

Suite: 04-B, 05-B, 12-B, 13-B 1719 ft<sup>2</sup>

Typical floor

Area:

Type: 2 Bedroom Suite: 03-B, 06, 14 135.7 m<sup>2</sup> 1461 ft<sup>2</sup>

Area:

Type: 1 Bedroom Suite: 07-B, 15-A 102.8 m<sup>2</sup> 1107 ft<sup>2</sup>

22

Typical floor - H

Suite: 04, 09

Area:

Type: 3+1 Bedroom

195.7 m<sup>2</sup>

2106 ft<sup>2</sup>

Type: 3+1 Bedroom

Suite: 03, 08

195.7 m<sup>2</sup>

Area:

Typical floor - H

Area:

Type: 4+1 Bedroom Suite: 05

238.6 m<sup>2</sup> 2568 ft<sup>2</sup>

Area:

Type: 4+1 Bedroom

Suite: 07-A

240.3 m<sup>2</sup> 2587 ft<sup>2</sup>

Typical floor - H

Area:

Type: 6+1 Bedroom Suite: 01 795.4 m<sup>2</sup>

8562 ft<sup>2</sup>

Typical floor - H

Area:

Type: 6+1 Bedroom

Suite: 01

795.4 m<sup>2</sup> 8562 ft<sup>2</sup>

Second floor: 355.2 m<sup>2</sup>

Penthouse - Duplex

Area:

Type: 4 Bedroom

562.6 m<sup>2</sup> Suite: 02, 05 6056 ft<sup>2</sup>

First Floor: 301.5 m<sup>2</sup>

Penthouse - Duplex

Type: 4 Bedroom Suite: 02, 05

562.6 m<sup>2</sup> 6056 ft<sup>2</sup>

Area:

Second floor: 261.1 m<sup>2</sup>

32

Penthouse - Duplex

Area:

Type: 4 Bedroom

Suite: 03, 06 First Floor: 301.5 m<sup>2</sup> 559.7 m<sup>2</sup> 6025 ft<sup>2</sup>

Penthouse - Duplex Area:

> 559.7 m<sup>2</sup> 6025 ft<sup>2</sup>

Type: 4 Bedroom Suite: 03, 06

Second floor: 258.2 m<sup>2</sup>

Penthouse - Duplex Area:

Type: 6+1 Bedroom 827.4 m²
Suite: 04 8906 ft²

First Floor: 456.2 m²

Penthouse - Duplex Area:

Type: 6+1 Bedroom 827.4 m²
Suite: 04 8906 ft²
Second floor: 371.2 m²