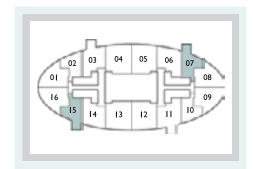

Live the High

Residential Floor Plans

Typical floor - L

Area:

Type: 1 Bedroom Suite: 02, 07-A, 10, 15-B

 $86.8 \text{ m}^2$ 934 ft<sup>2</sup>

Typical floor - L

Area:

Type: 2 Bedroom Suite: 03-A, 11

153.4 m<sup>2</sup> 1651 ft<sup>2</sup>

Typical floor - L

Area:

Type: 2 Bedroom 159.7 m<sup>2</sup> Suite: 04-A, 05-A, 12-A, 13-A 1719 ft<sup>2</sup>

Typical floor - H

Area:

Type: 2+1 Bedroom 159.7 m<sup>2</sup>

Suite: 04-B, 05-B, 12-B, 13-B 1719 ft<sup>2</sup>

Typical floor

Area:

Type: 2 Bedroom Suite: 03-B, 06, 14 135.7 m<sup>2</sup> 1461 ft<sup>2</sup>

Area:

Type: 1 Bedroom Suite: 07-B, 15-A 102.8 m<sup>2</sup> 1107 ft<sup>2</sup>

22

Typical floor - H

Suite: 04, 09

Area:

Type: 3+1 Bedroom

195.7 m<sup>2</sup>

2106 ft<sup>2</sup>

Type: 3+1 Bedroom

Suite: 03, 08

195.7 m<sup>2</sup>

Area:

Typical floor - H

Area:

Type: 4+1 Bedroom Suite: 05

238.6 m<sup>2</sup> 2568 ft<sup>2</sup>

Area: