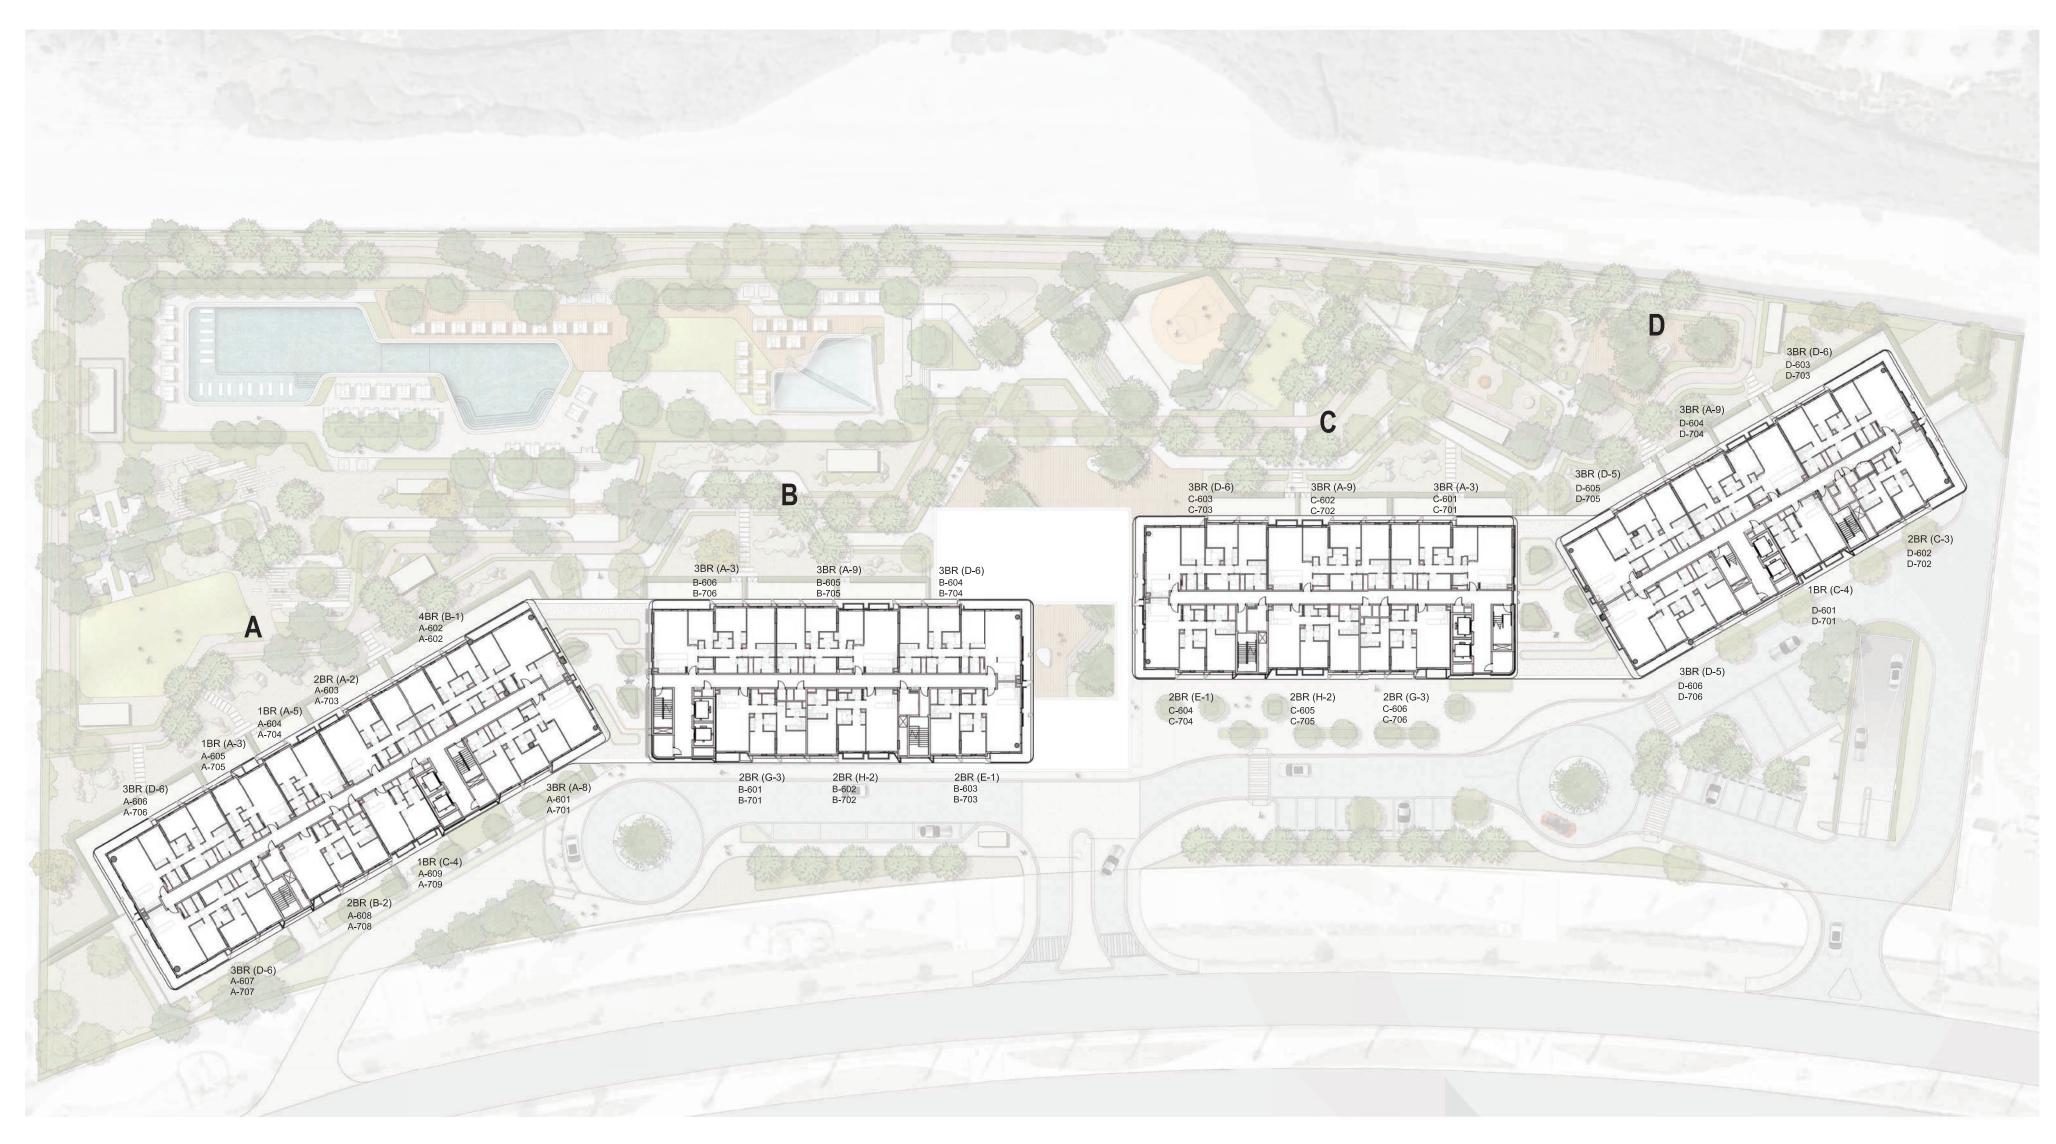

LEVEL 6&7

Project ID: 20250000429282. Disclaimer: 1. All dimensions are approximate in metric and measured to wall finishes. 2. All areas are measured to areas are measured in accordance with the local standards of Abu Dhabi. 3. Actual areas may vary from the stated areas. 4. Loose furniture is not provided. 5. All illustrations are used for descriptive purpose only and do not represent the actual size features specifications fittings and furnishings. 6. The developer reserves the right to make revisions/ alterations at its absolute discretion without any liability whatsoever.