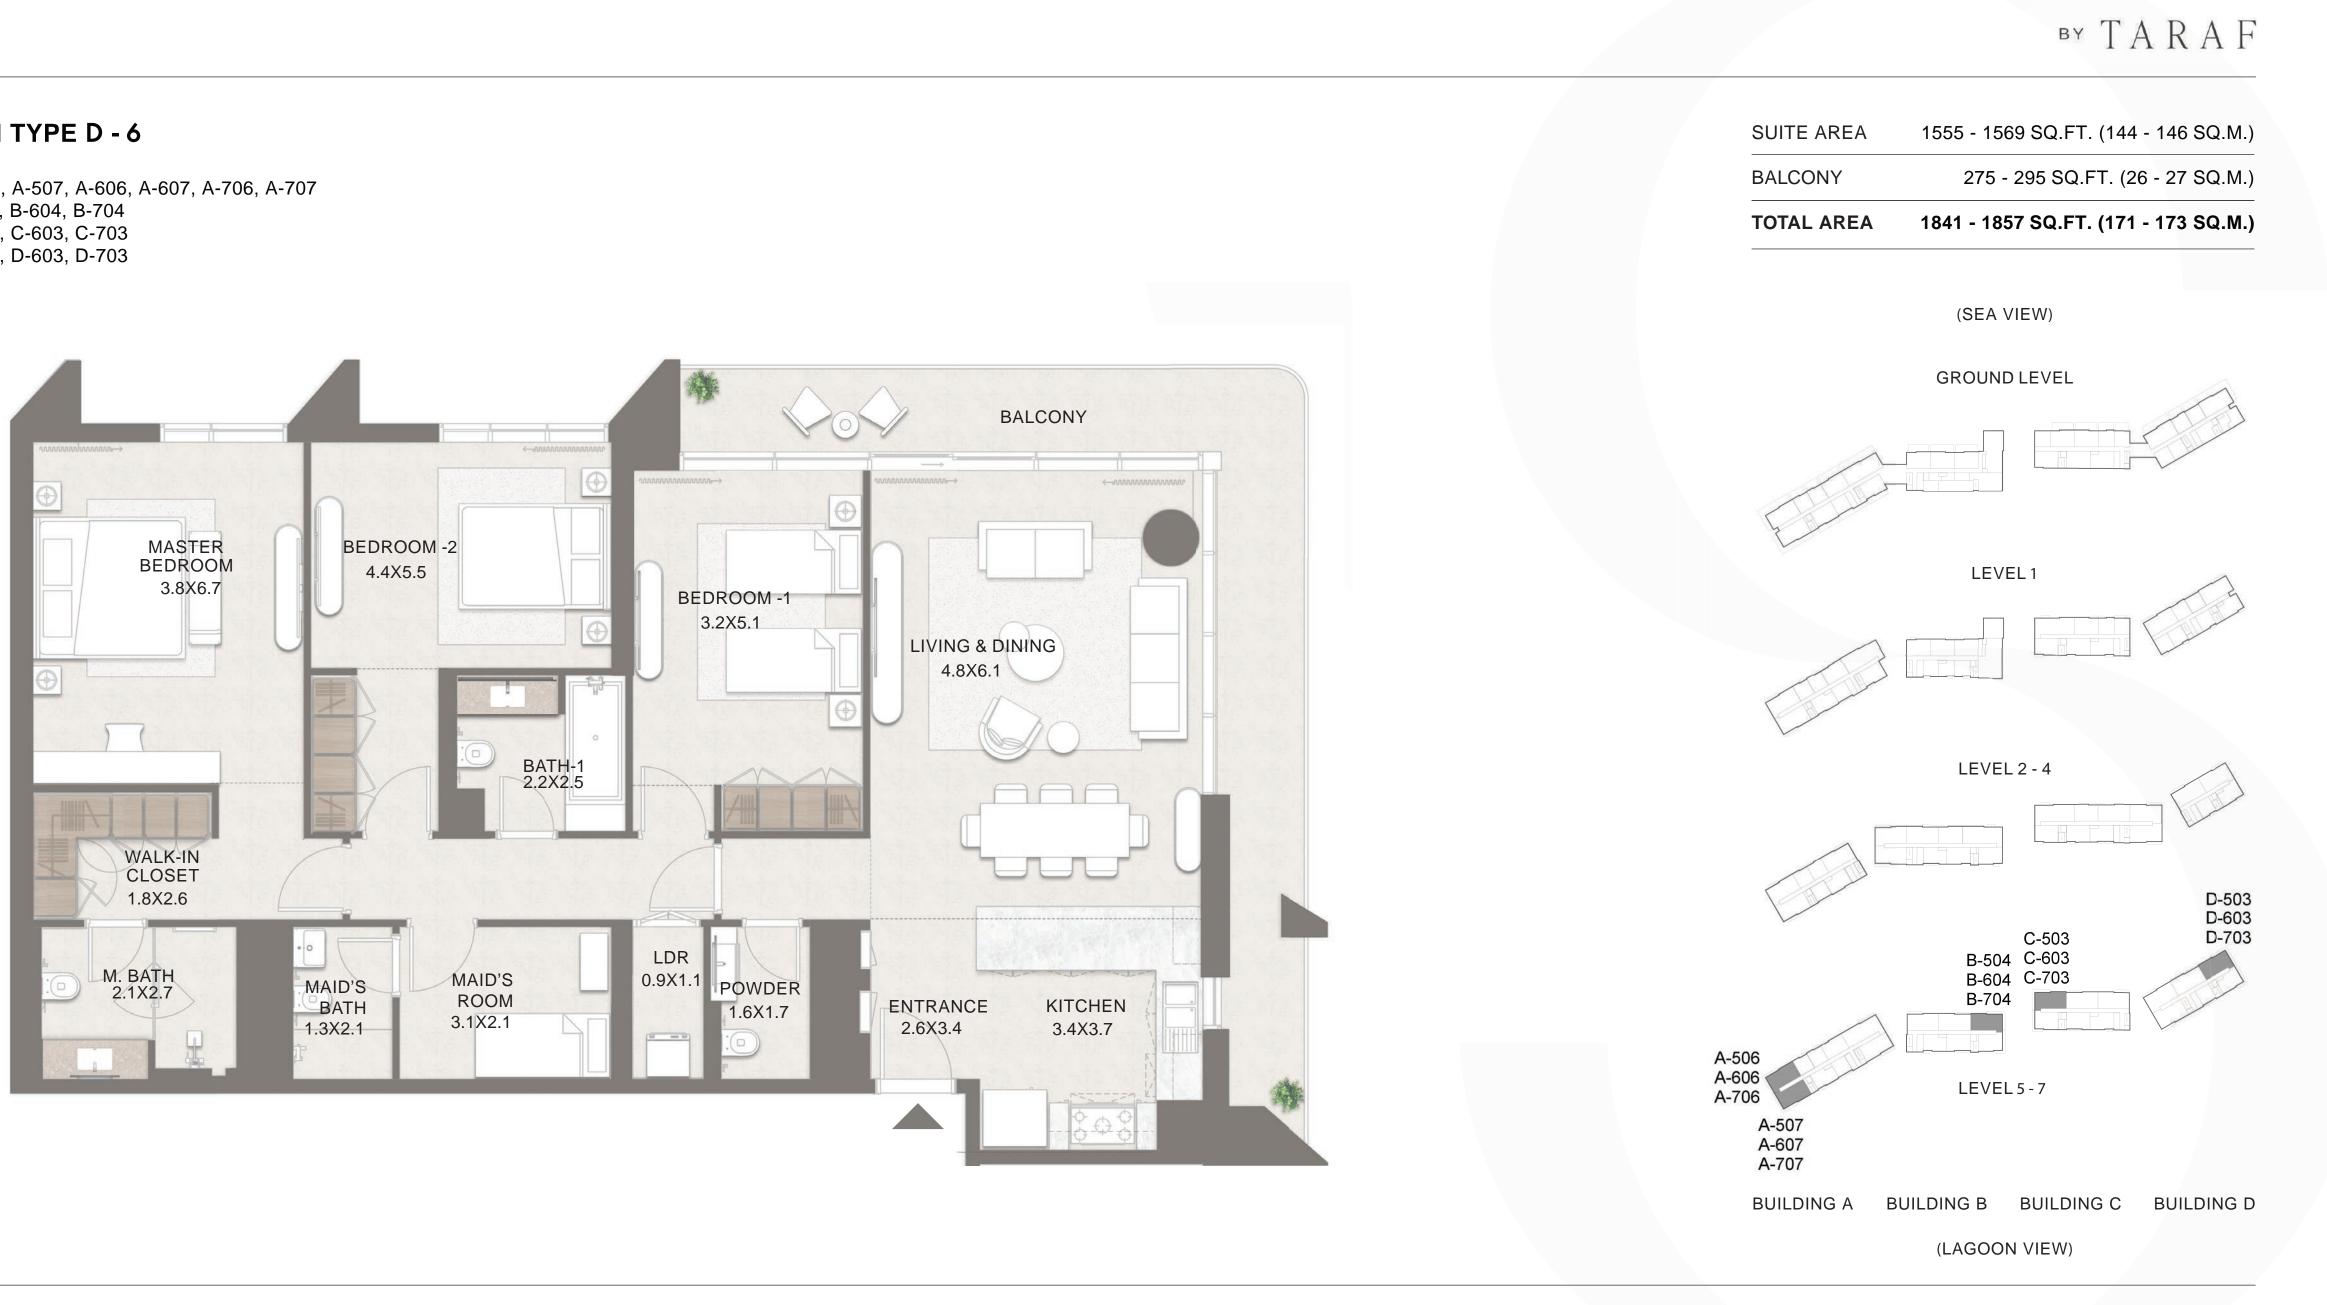

UNIT NO. : A-506, A-507, A-606, A-607, A-706, A-707 B-504, B-604, B-704 C-503, C-603, C-703 D-503, D-603, D-703

UNIT NO. : A-002

Project ID: 20250000429282. Disclaimer: 1. All dimensions are approximate in metric and measured to wall finishes. 2. All areas are measured in accordance with the local standards of Abu Dhabi. 3. Actual areas may vary from the stated areas. 4. Loose furniture is not provided. 5. All illustrations are used for descriptive purpose only and do not represent the actual size features specifications fittings and furnishings. 6. The developer reserves the right to make revisions/ alterations at its absolute discretion without any liability whatsoever.