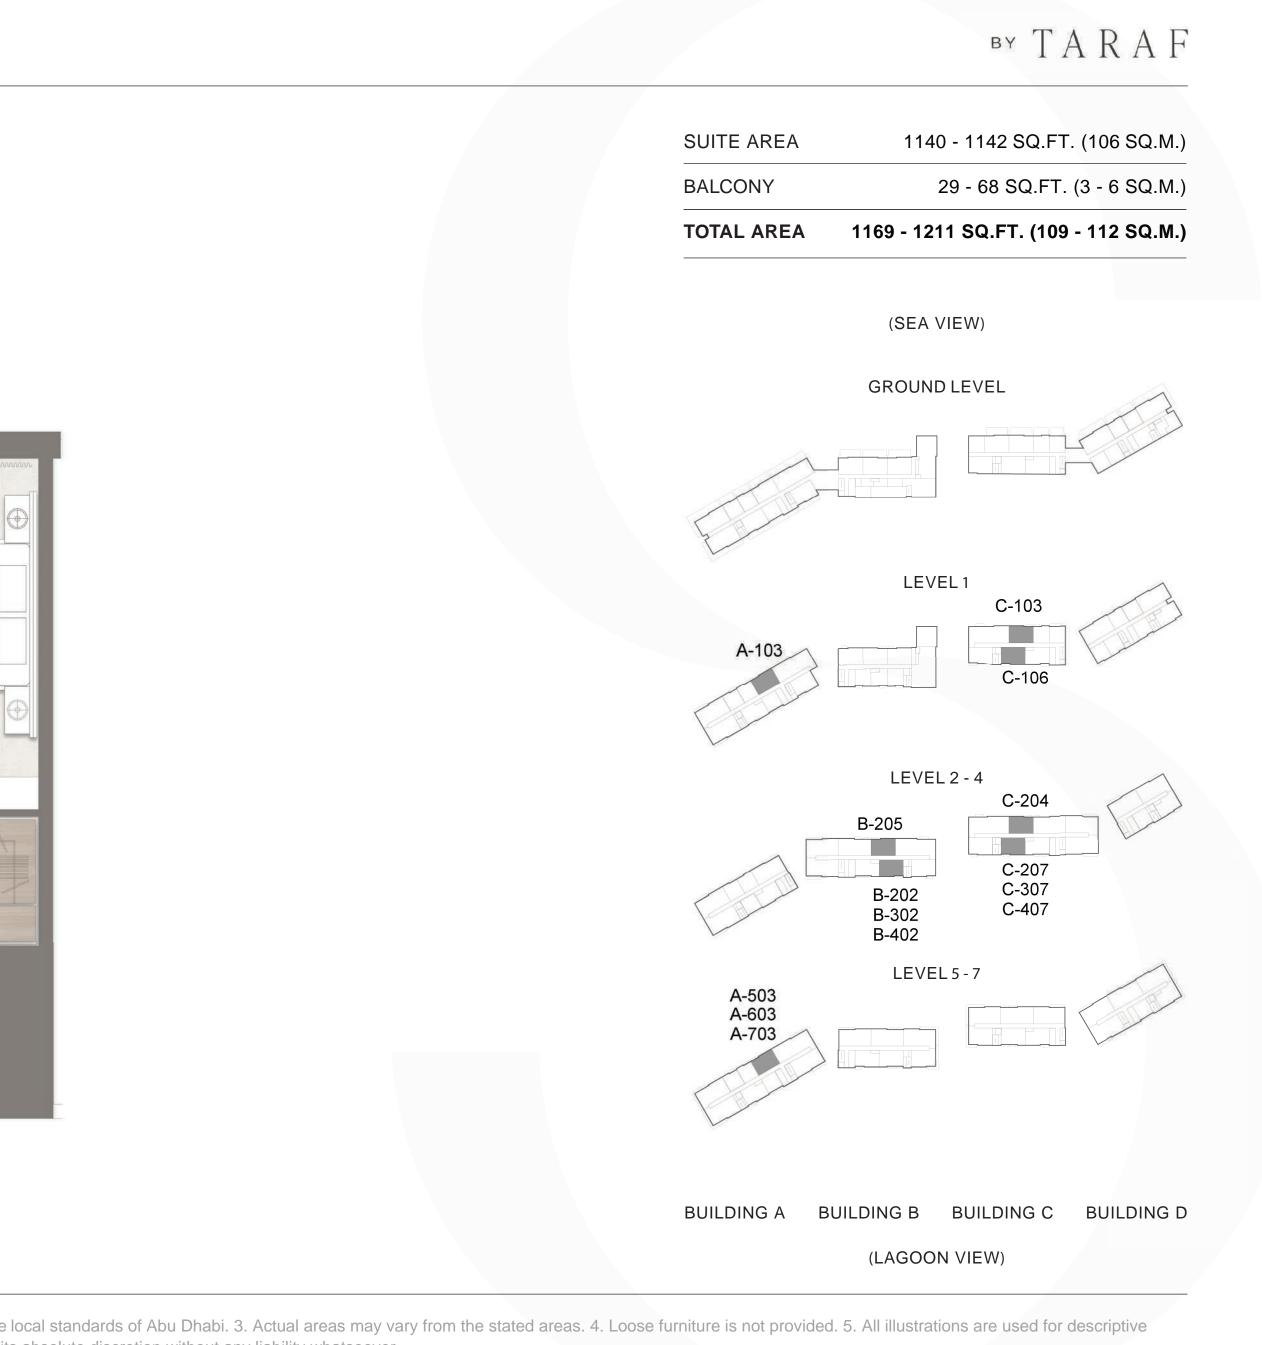

UNIT NO. : A-103, A-503, A-603, A-703 B-202, B-205, B-302, B-402 C-103, C-106, C-204, C-207, C-307, C-407

UNIT NO. : B-106

UNIT NO. : B-203

UNIT NO. : B-104, B-303, B-403 C-105, C-206, C-306, C-406

UNIT NO. : B-105, B-305, B-405 C-304, C-404