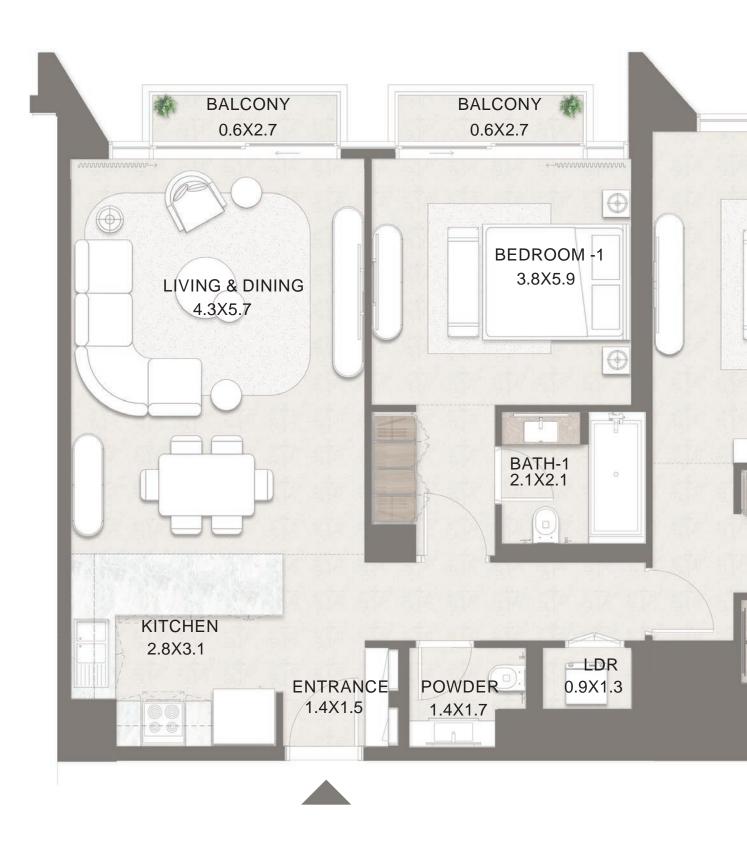

#### **GROUND FLOOR**

- 1. Community Plaza
- Multipurpose Room
  Kids Club
- 4. Changing Room

Project ID: 20250000429282. Disclaimer: 1. All dimensions are approximate in metric and measured to wall finishes. 2. All areas are measured in accordance with the local standards of Abu Dhabi. 3. Actual areas may vary from the stated areas. 4. Loose furniture is not provided. 5. All illustrations are used for descriptive purpose only and do not represent the actual size features specifications fittings and furnishings. 6. The developer reserves the right to make revisions/ alterations at its absolute discretion without any liability whatsoever.

# UNIT PLANS

UNIT NO. : A-004, A-005 C-002 D-003

UNIT NO. : A-105 D-108

UNIT NO. : A-104, A-605, A-705 C-102 D-105, D-201, D-301, D-401

UNIT NO. : D-107, D-108

UNIT NO. : A-202, A-203, A-302, A-303, A-402, A-403, A-504, A-604, A-704

UNIT NO. : A-505 B-101, B-103 D-101

UNIT NO. : A-009 C-001 D-002

UNIT NO. : A-109 C-101 D-104

UNIT NO. : A-206, A-306, A-406, A-509, A-609, A-709 D-501, D-601, D-701

UNIT NO. : B-102

UNIT NO. : A-003 B-001, B-002, B-003 C-003, C-004

UNIT NO. : A-103, A-503, A-603, A-703 B-202, B-205, B-302, B-402 C-103, C-106, C-204, C-207, C-307, C-407

UNIT NO. : B-106

UNIT NO. : B-203

UNIT NO. : B-104, B-303, B-403 C-105, C-206, C-306, C-406

UNIT NO. : B-105, B-305, B-405 C-304, C-404

UNIT NO. : A-008

UNIT NO. : A-108, A-307, A-407, A-608, A-708

UNIT NO. : A-207

Project ID: 20250000429282. Disclaimer: 1. All dimensions are approximate in metric and measured to wall finishes. 2. All areas are measured in accordance with the local standards of Abu Dhabi. 3. Actual areas may vary from the stated areas. 4. Loose furniture is not provided. 5. All illustrations are used for descriptive purpose only and do not represent the actual size features specifications fittings and furnishings. 6. The developer reserves the right to make revisions/ alterations at its absolute discretion without any liability whatsoever.