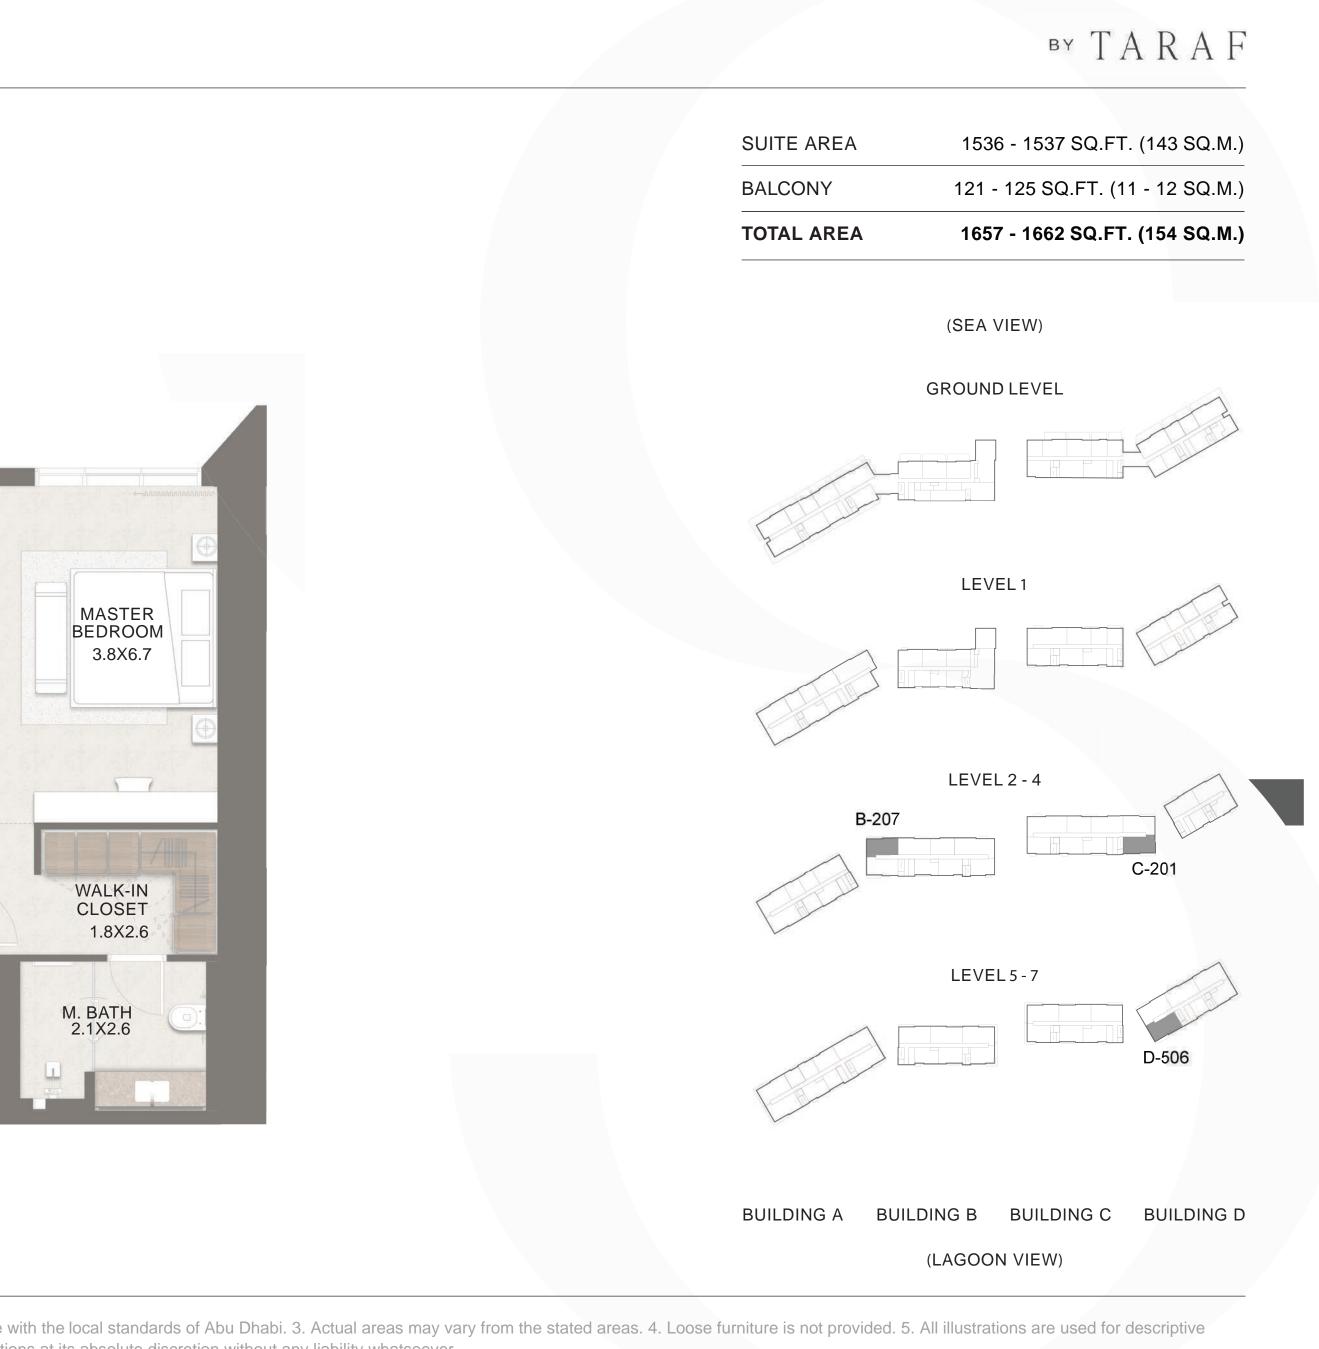

UNIT NO. : B-207 C-201 D-506

UNIT NO. : B-208, B-306, B-406 C-202 D-505

UNIT NO. : C-203, C-303, C-403

 $\bigcirc$ 

Project ID: 20250000429282. Disclaimer: 1. All dimensions are approximate in metric and measured to wall finishes. 2. All areas are measured in accordance with the local standards of Abu Dhabi. 3. Actual areas may vary from the stated areas. 4. Loose furniture is not provided. 5. All illustrations are used for descriptive purpose only and do not represent the actual size features specifications fittings and furnishings. 6. The developer reserves the right to make revisions/ alterations at its absolute discretion without any liability whatsoever.