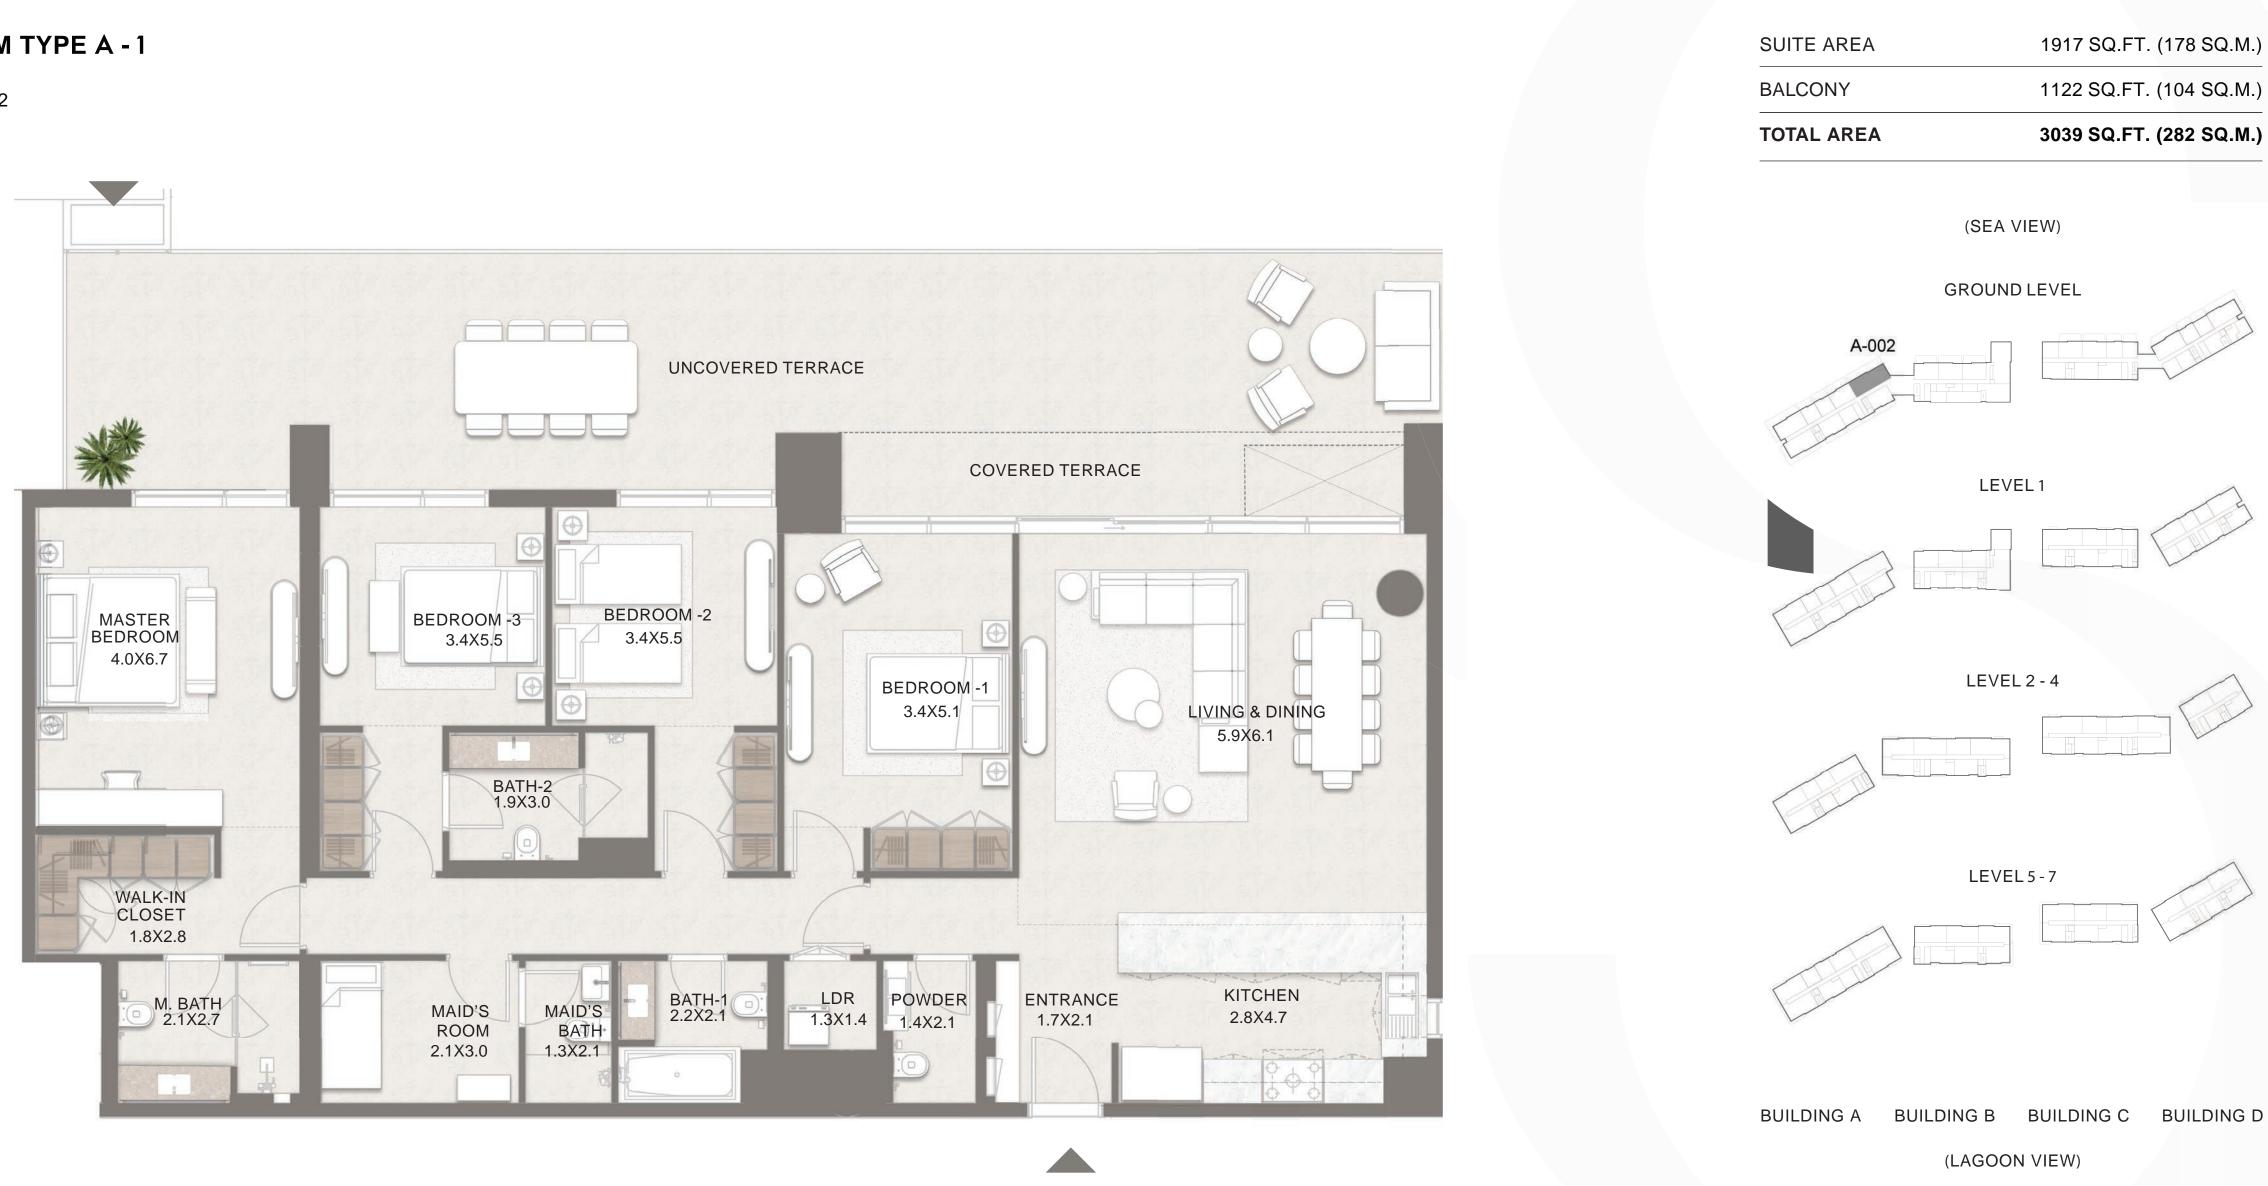

UNIT NO. : A-506, A-507, A-606, A-607, A-706, A-707 B-504, B-604, B-704 C-503, C-603, C-703 D-503, D-603, D-703

UNIT NO. : A-002

Project ID: 20250000429282. Disclaimer: 1. All dimensions are approximate in metric and measured to wall finishes. 2. All areas are measured in accordance with the local standards of Abu Dhabi. 3. Actual areas may vary from the stated areas. 4. Loose furniture is not provided. 5. All illustrations are used for descriptive purpose only and do not represent the actual size features specifications fittings and furnishings. 6. The developer reserves the right to make revisions/ alterations at its absolute discretion without any liability whatsoever.