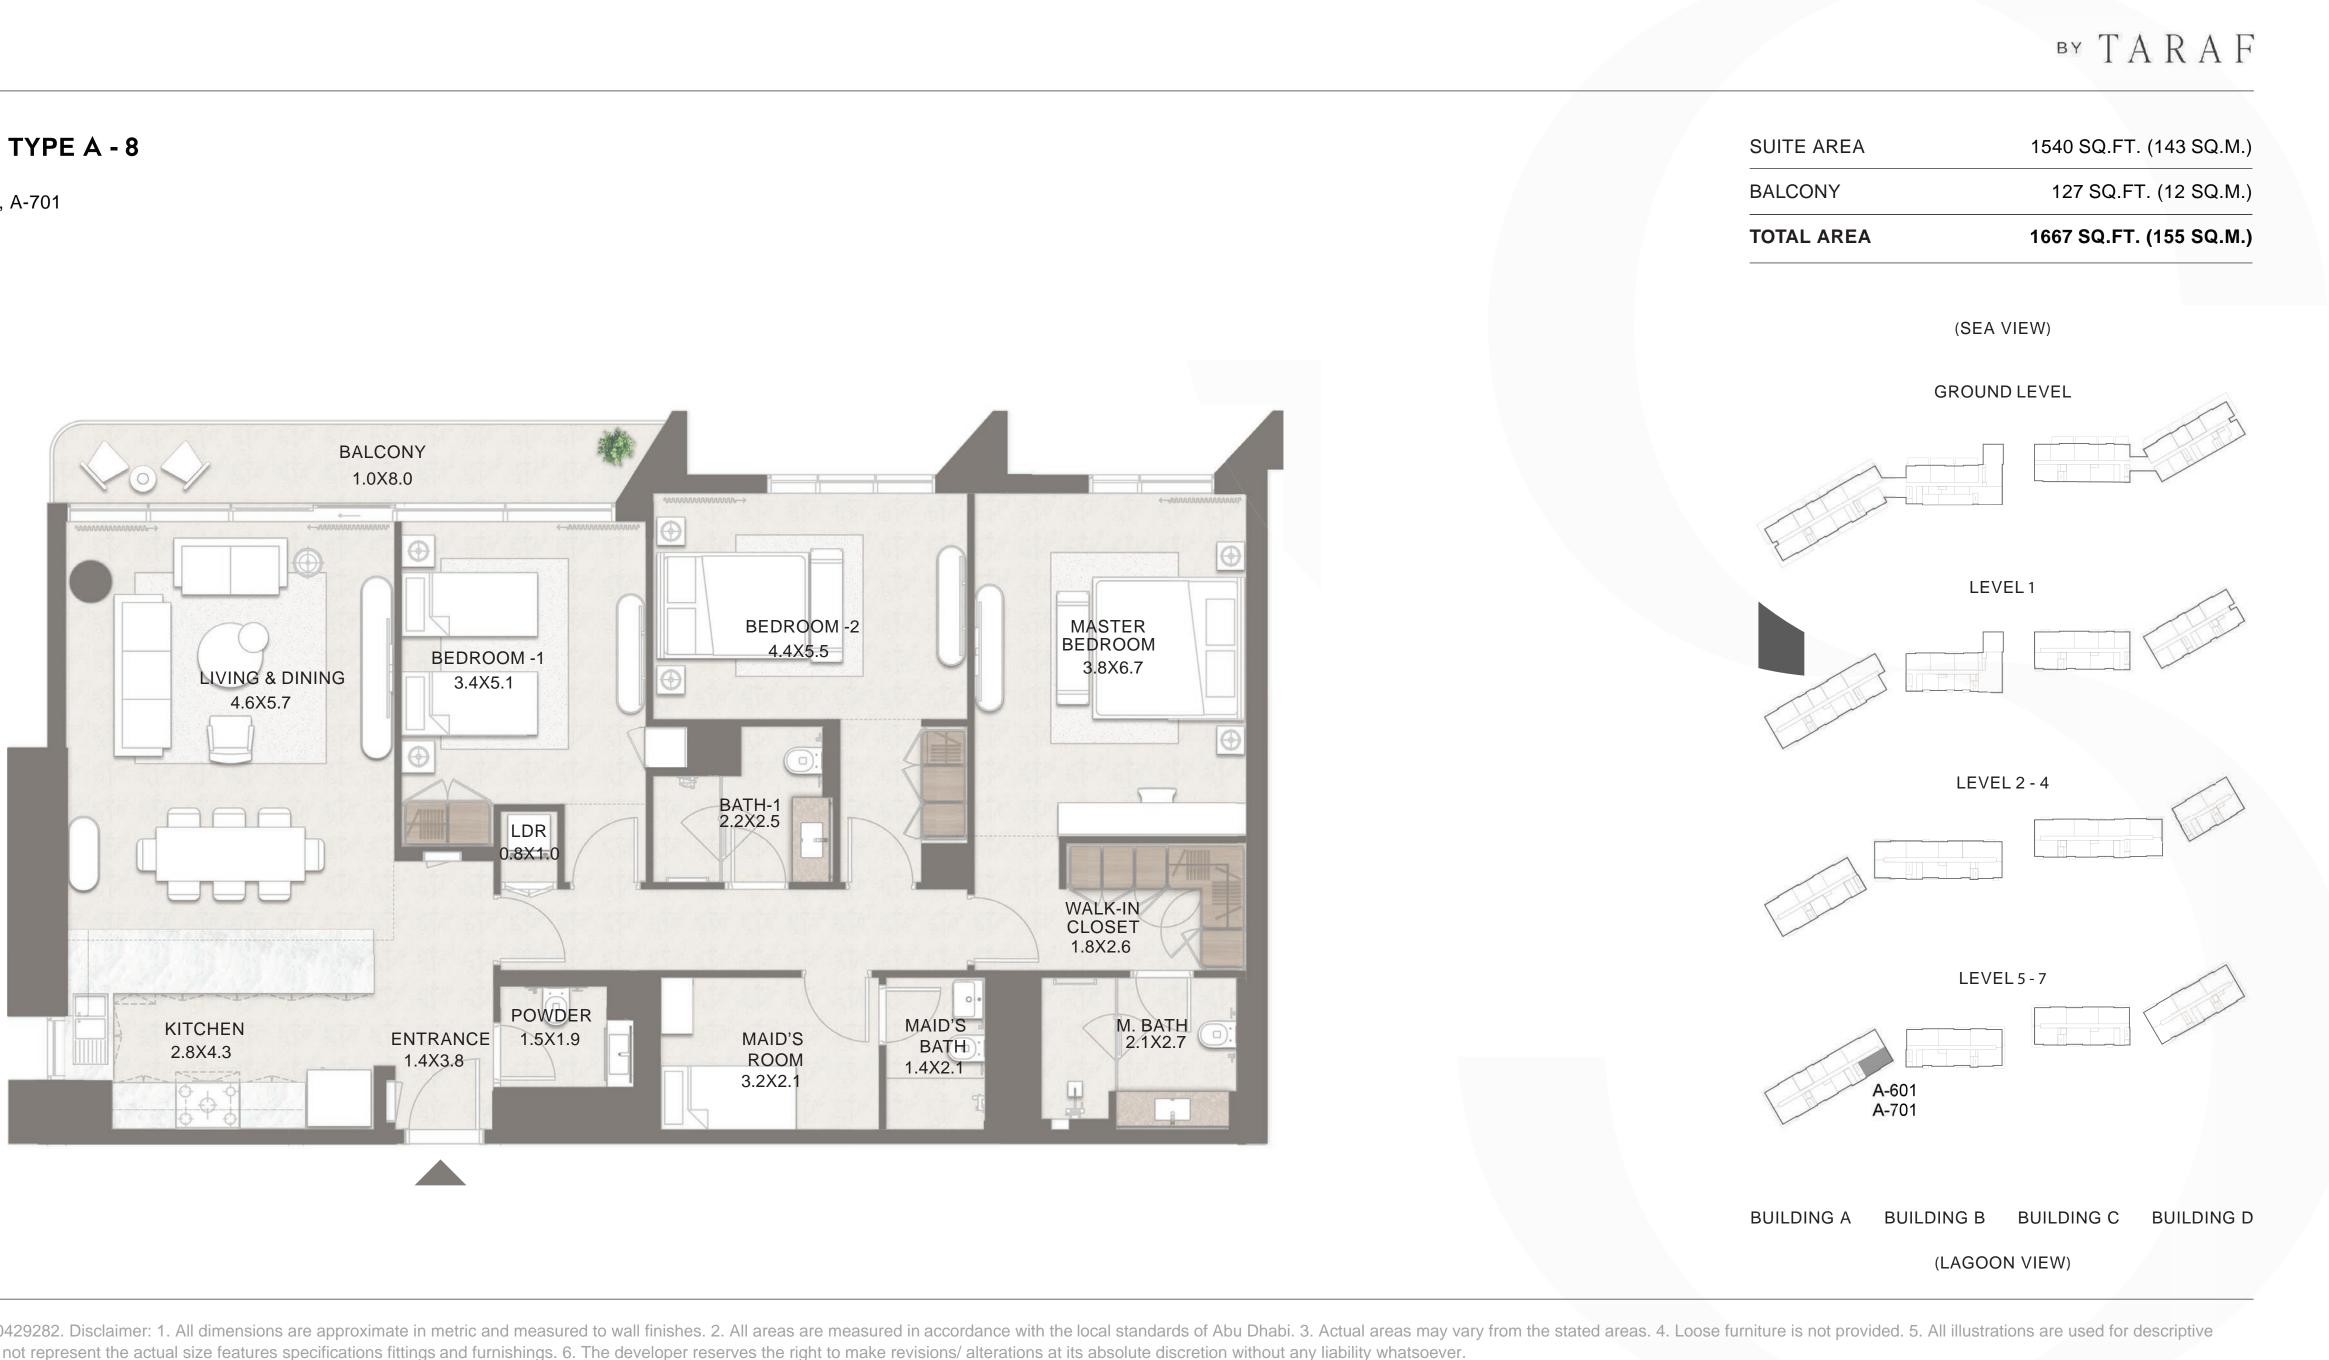

<sup>ву</sup> ТА R A F

UNIT NO. : A-601, A-701

UNIT NO. : B-605, B-705 C-602, C-702 D-604, D-704

purpose only and do not represent the actual size features specifications fittings and furnishings. 6. The developer reserves the right to make revisions/ alterations at its absolute discretion without any liability whatsoever.