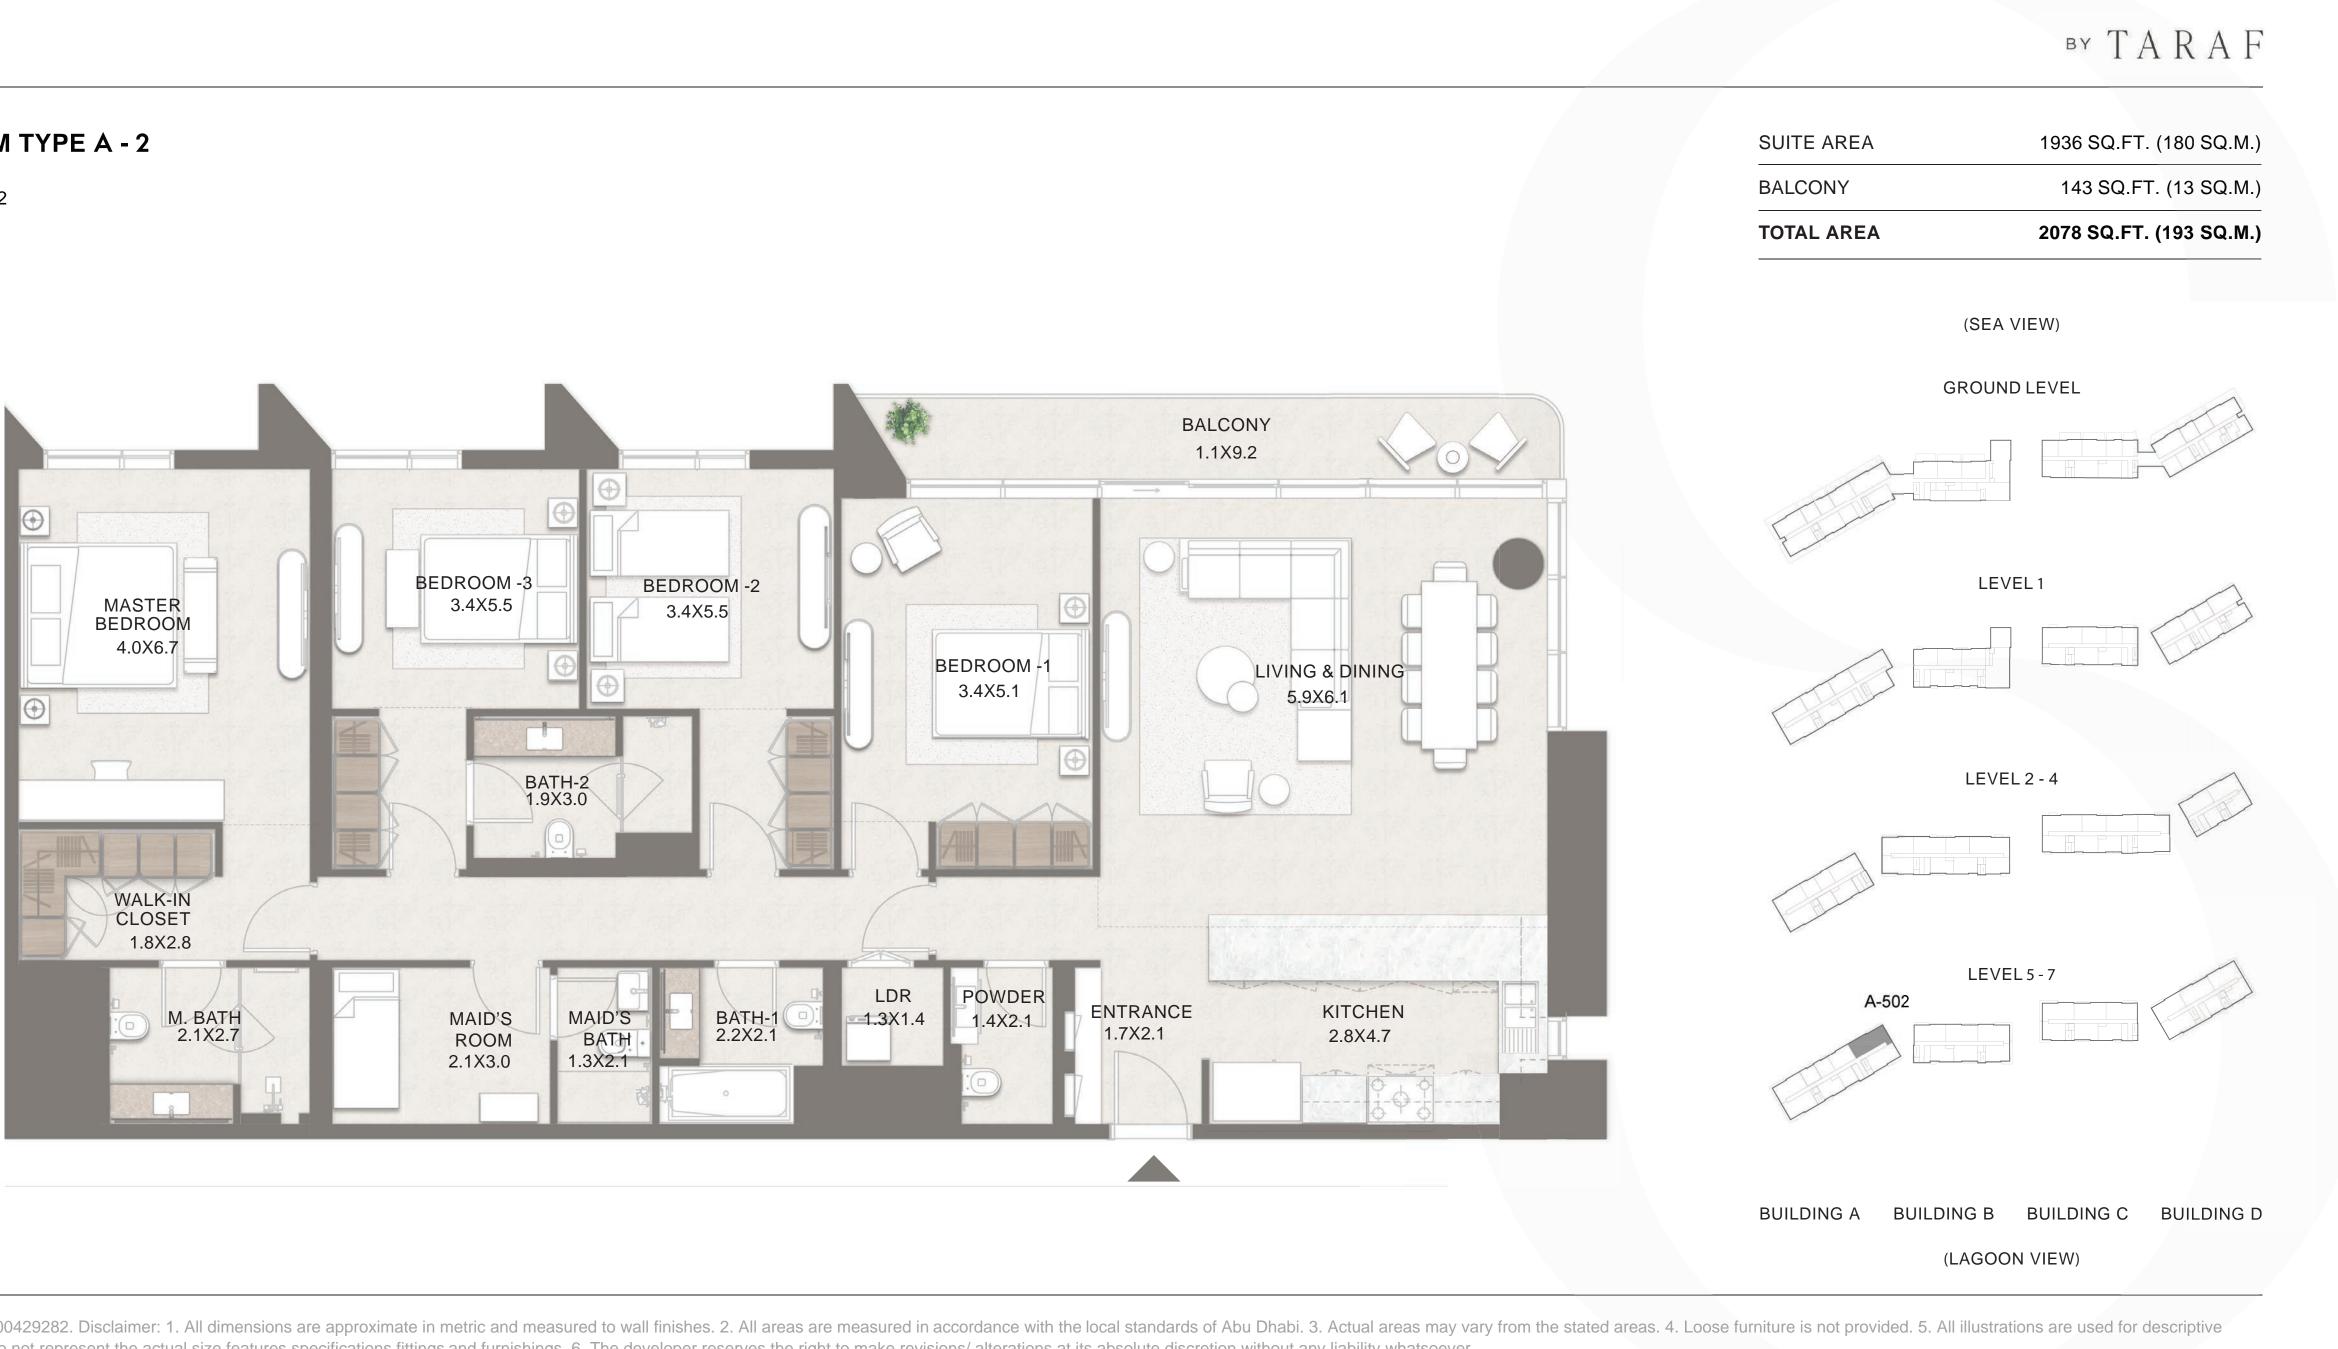

вч ТАRАF

UNIT NO. : A-502

UNIT NO. : A-102, A-602, A-702 C-104, C-205, C-305, C-405

Project ID: 20250000429282. Disclaimer: 1. All dimensions are approximate in metric and measured to wall finishes. 2. All areas are measured in accordance with the local standards of Abu Dhabi. 3. Actual areas may vary from the stated areas. 4. Loose furniture is not provided. 5. All illustrations are used for descriptive purpose only and do not represent the actual size features specifications fittings and furnishings. 6. The developer reserves the right to make revisions/ alterations at its absolute discretion without any liability whatsoever.