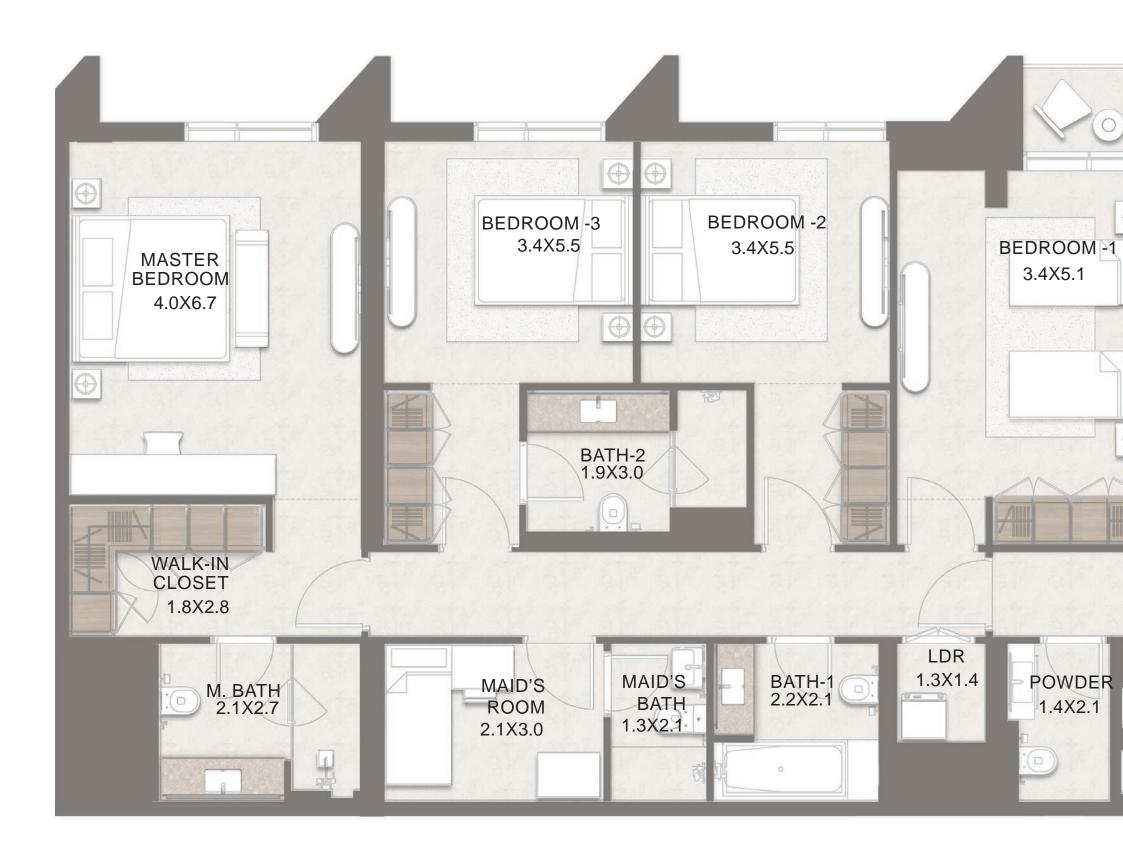

MASTER BEDROOM 3.9X7.2 M. BATH 2.0X2.7

UNIT NO. : A-508

UNIT NO. : D-102

Project ID: 20250000429282. Disclaimer: 1. All dimensions are approximate in metric and measured to wall finishes. 2. All areas are measured in accordance with the local standards of Abu Dhabi. 3. Actual areas may vary from the stated areas. 4. Loose furniture is not provided. 5. All illustrations are used for descriptive purpose only and do not represent the actual size features specifications fittings and furnishings. 6. The developer reserves the right to make revisions/ alterations at its absolute discretion without any liability whatsoever.

MASTER BEDROOM 3.9X7.2 M. BATH 2.0X2.7

UNIT NO. : D-202, D-302, D-402

UNIT NO. : D-502, D-602, D-702

Project ID: 20250000429282. Disclaimer: 1. All dimensions are approximate in metric and measured to wall finishes. 2. All areas are measured in accordance with the local standards of Abu Dhabi. 3. Actual areas may vary from the stated areas. 4. Loose furniture is not provided. 5. All illustrations are used for descriptive purpose only and do not represent the actual size features specifications fittings and furnishings. 6. The developer reserves the right to make revisions/ alterations at its absolute discretion without any liability whatsoever.

MASTER BEDROOM 3.9X7.2 WALK-IN CLOSET 1.8X2.8 M. BATH 2.0X2.7

UNIT NO. : A-001

UNIT NO. : A-101

UNIT NO. : B-503, B-603, B-703 C-504, C-604, C-704

Project ID: 20250000429282. Disclaimer: 1. All dimensions are approximate in metric and measured to wall finishes. 2. All areas are measured in accordance with the local standards of Abu Dhabi. 3. Actual areas may vary from the stated areas. 4. Loose furniture is not provided. 5. All illustrations are used for descriptive purpose only and do not represent the actual size features specifications fittings and furnishings. 6. The developer reserves the right to make revisions/ alterations at its absolute discretion without any liability whatsoever.