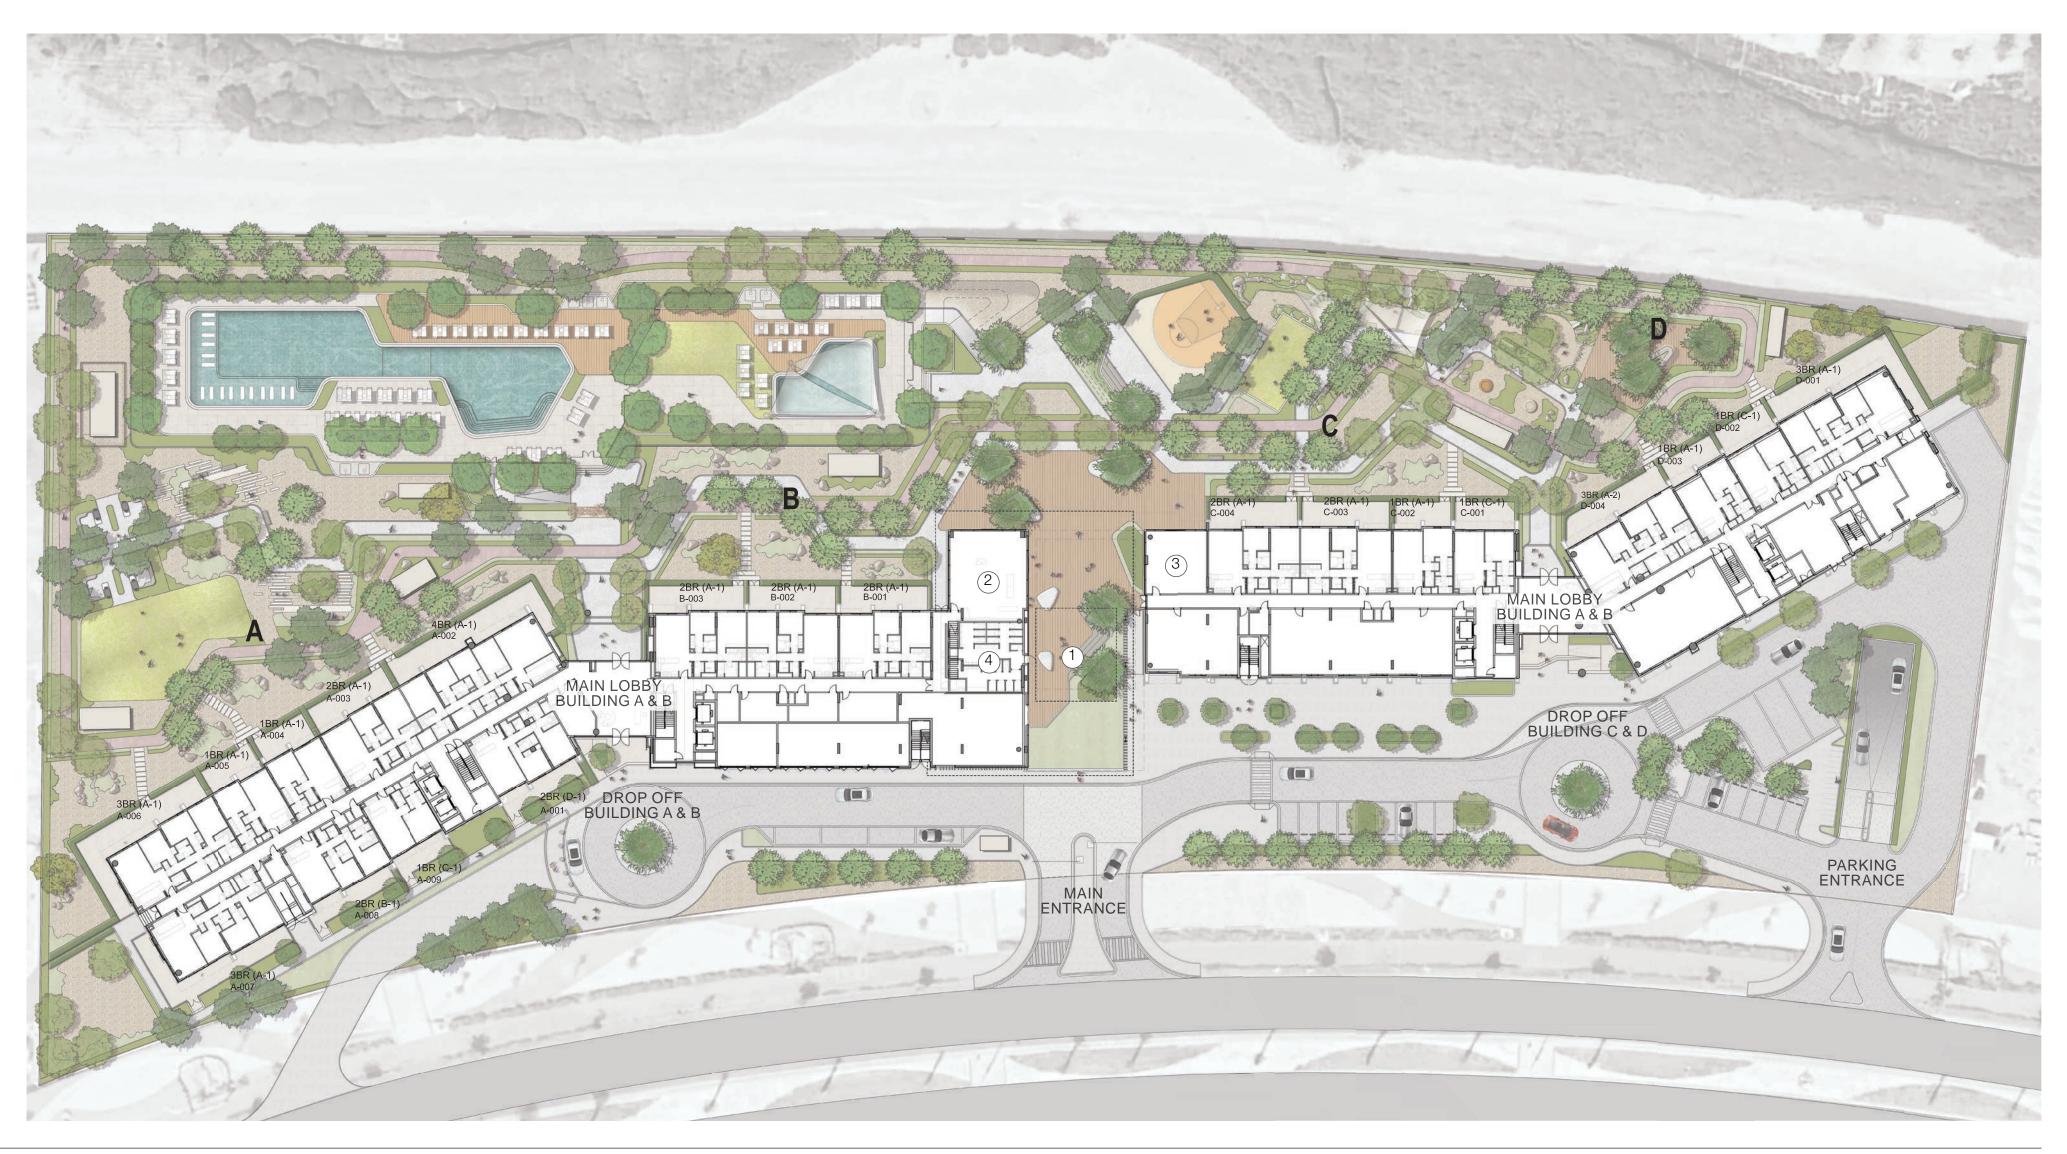

#### **GROUND FLOOR**

- 1. Community Plaza
- Multipurpose Room
  Kids Club
- 4. Changing Room

Project ID: 20250000429282. Disclaimer: 1. All dimensions are approximate in metric and measured to wall finishes. 2. All areas are measured in accordance with the local standards of Abu Dhabi. 3. Actual areas may vary from the stated areas. 4. Loose furniture is not provided. 5. All illustrations are used for descriptive purpose only and do not represent the actual size features specifications fittings and furnishings. 6. The developer reserves the right to make revisions/ alterations at its absolute discretion without any liability whatsoever.

(SEA VIEW)