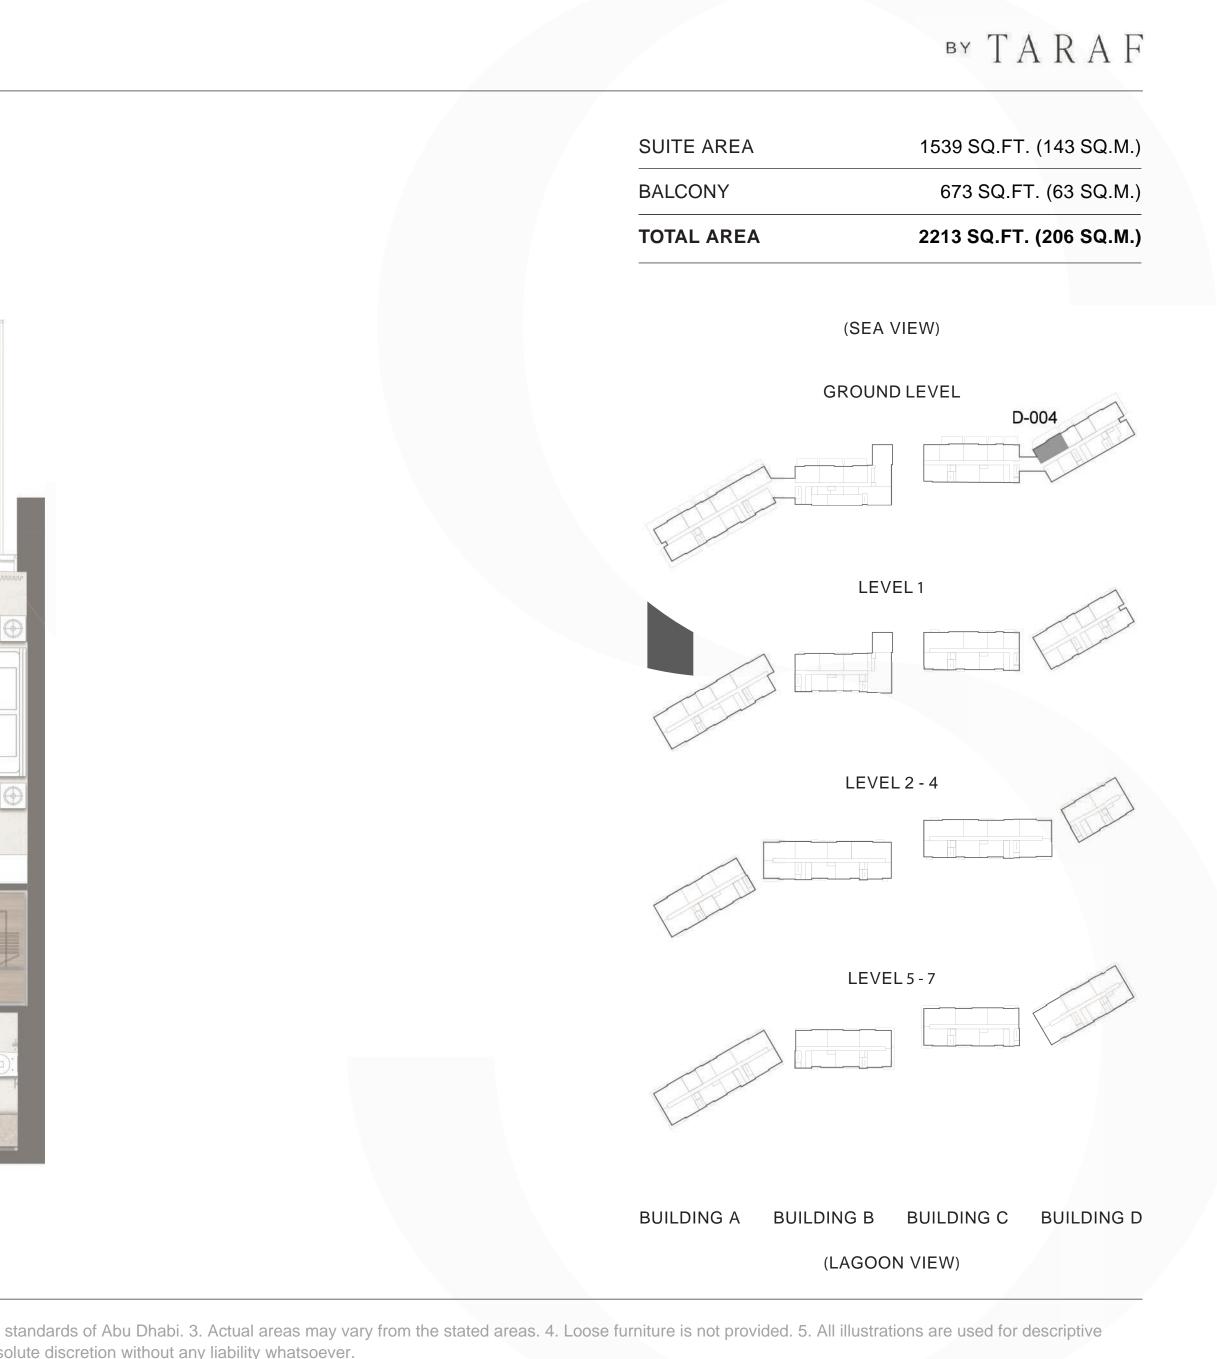

developer reserves the right to make revisions/ alterations at its absolute discretion without any liability whatsoever.

MASTER BEDROOM

4.0X7.4

WALK-IN CLOSET

1.8X2.8

M. BATH 21.X2.7



UNIT NO. : A-006, A-007 D-001





UNIT NO. : D-004



Project ID: 20250000429282. Disclaimer: 1. All dimensions are approximate in metric and measured to wall finishes. 2. All areas are measured in accordance with the local standards of Abu Dhabi. 3. Actual areas may vary from the stated areas. 4. Loose furniture is not provided. 5. All illustrations are used for descriptive purpose only and do not represent the actual size features specifications fittings and furnishings. 6. The developer reserves the right to make revisions/ alterations at its absolute discretion without any liability whatsoever.



UNIT NO. : A-201, A-301, A-401, A-501 B-206, B-505, B-506, B-606, B-706 C-501, C-502, C-601, C-701 D-204, D-304, D-404, D-504





purpose only and do not represent the actual size features specifications fittings and furnishings. 6. The developer reserves the right to make revisions/ alterations at its absolute discretion without any liability whatsoever.

UNIT NO. : B-207 C-201 D-506







UNIT NO. : B-208, B-306, B-406 C-202 D-505



UNIT NO. : C-203, C-303, C-403



 $\bigcirc$ 

Project ID: 20250000429282. Disclaimer: 1. All dimensions are approximate in metric and measured to wall finishes. 2. All areas are measured in accordance with the local standards of Abu Dhabi. 3. Actual areas may vary from the stated areas. 4. Loose furniture is not provided. 5. All illustrations are used