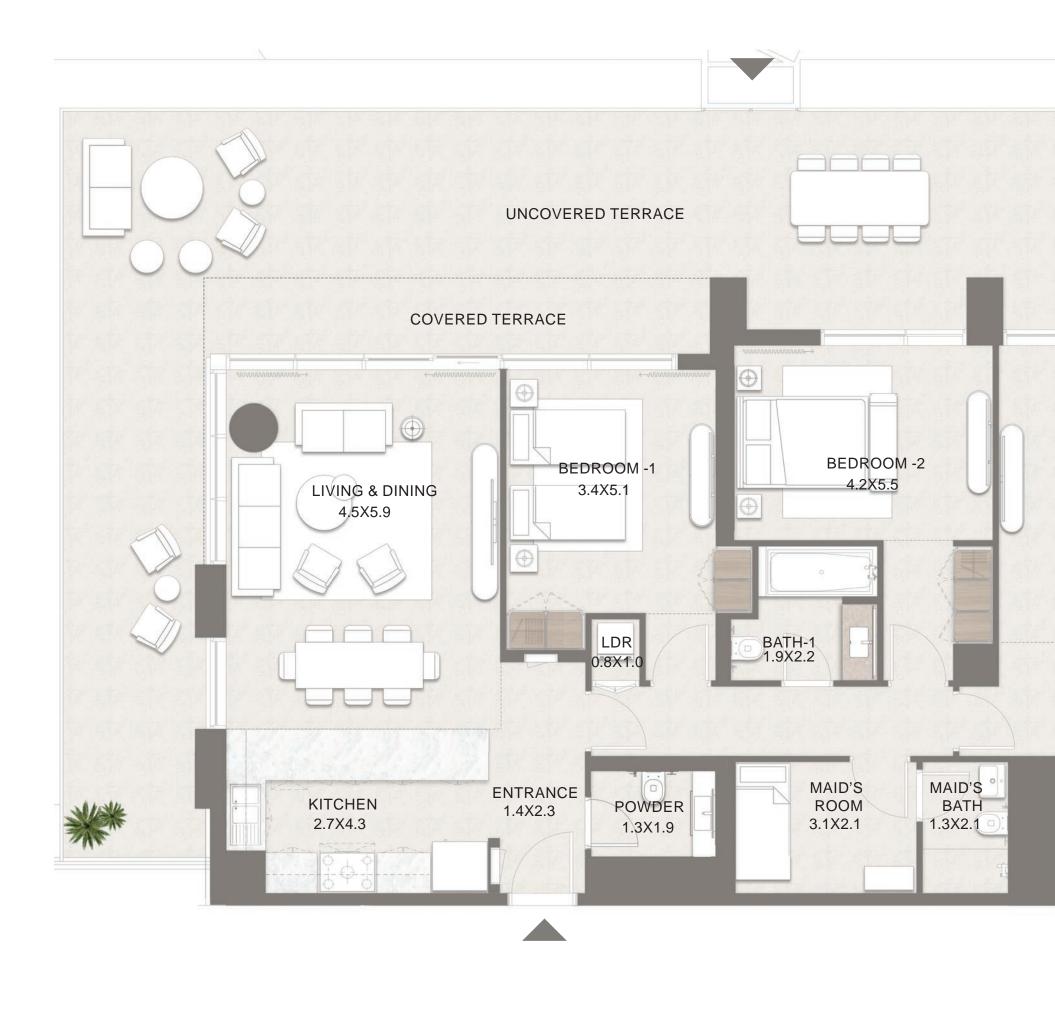

MASTER BEDROOM 3.9X7.2 WALK-IN CLOSET 1.8X2.8 M. BATH 2.0X2.7

UNIT NO. : A-001

UNIT NO. : A-101

UNIT NO. : B-503, B-603, B-703 C-504, C-604, C-704

Project ID: 20250000429282. Disclaimer: 1. All dimensions are approximate in metric and measured to wall finishes. 2. All areas are measured in accordance with the local standards of Abu Dhabi. 3. Actual areas may vary from the stated areas. 4. Loose furniture is not provided. 5. All illustrations are used for descriptive purpose only and do not represent the actual size features specifications fittings and furnishings. 6. The developer reserves the right to make revisions/ alterations at its absolute discretion without any liability whatsoever.

WALK-IN CLOSET

1.8X2.8

UNIT NO. : B-201, B-301, B-401 C-208, C-308, C-408

UNIT NO. : C-107

Project ID: 20250000429282. Disclaimer: 1. All dimensions are approximate in metric and measured to wall finishes. 2. All areas are measured in accordance with the local standards of Abu Dhabi. 3. Actual areas may vary from the stated areas. 4. Loose furniture is not provided. 5. All illustrations are used for descriptive purpose only and do not represent the actual size features specifications fittings and furnishings. 6. The developer reserves the right to make revisions/ alterations at its absolute discretion without any liability whatsoever.

MASTER BEDROOM

4.0X7.2

WALK-IN CLOSET

1.8X2.8

M. BATH 2.0X2.5

UNIT NO. : B-501 C-506

UNIT NO. : B-601, B-701 C-606, C-706

Project ID: 20250000429282. Disclaimer: 1. All dimensions are approximate in metric and measured to wall finishes. 2. All areas are measured in accordance with the local standards of Abu Dhabi. 3. Actual areas may vary from the stated areas. 4. Loose furniture is not provided. 5. All illustrations are used for descriptive purpose only and do not represent the actual size features specifications fittings and furnishings. 6. The developer reserves the right to make revisions/ alterations at its absolute discretion without any liability whatsoever.