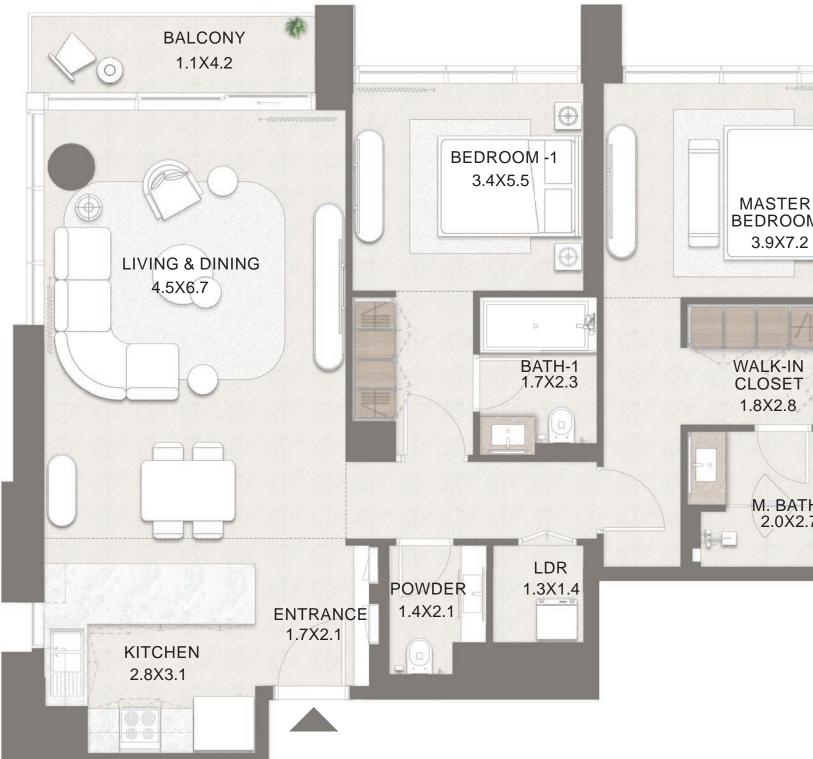

MASTER BEDROOM 3.9X7.2 M. BATH 2.0X2.7

UNIT NO. : A-508

UNIT NO. : D-102

Project ID: 20250000429282. Disclaimer: 1. All dimensions are approximate in metric and measured to wall finishes. 2. All areas are measured in accordance with the local standards of Abu Dhabi. 3. Actual areas may vary from the stated areas. 4. Loose furniture is not provided. 5. All illustrations are used for descriptive purpose only and do not represent the actual size features specifications fittings and furnishings. 6. The developer reserves the right to make revisions/ alterations at its absolute discretion without any liability whatsoever.