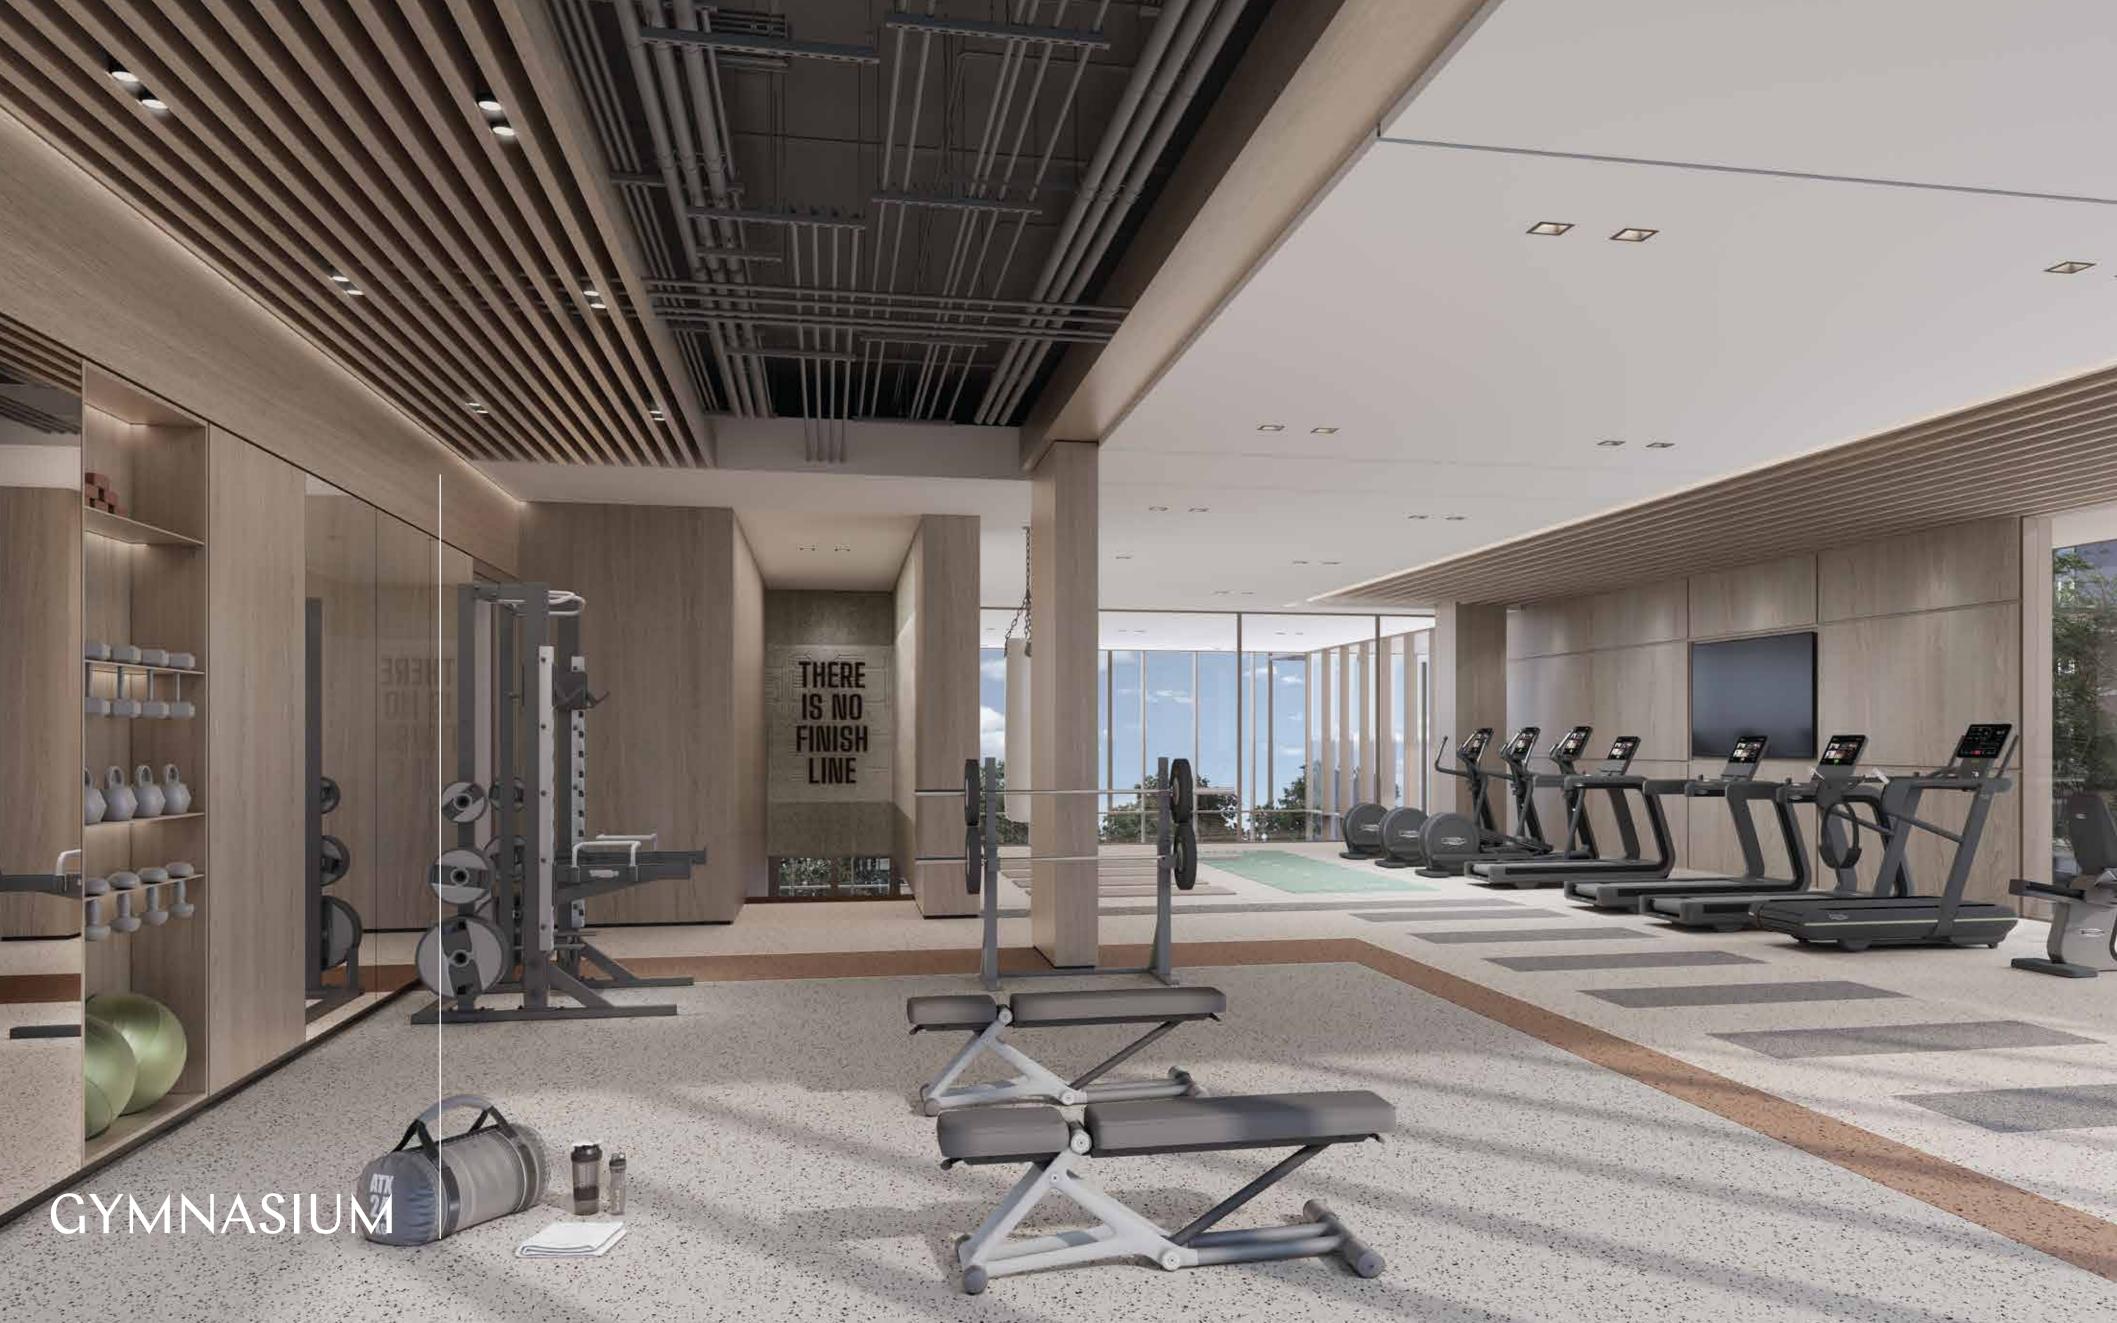

A focus on outdoor living, with landscaped gardens, pools, and shared community spaces at different levels that encourage social interaction and relaxation.

- A layout that ensures privacy, carefully positioning apartments to prevent direct views into neighboring homes while maintaining stunning, unobstructed views of the surrounding scenery.



#### DESIGNED FOR MEMORIES





#### A HOME THAT REFLECTS THE SKY

The interior design of Solea is inspired by the golden hour at sunset, creating warm, elegant spaces filled with soft natural light.

#### SPACES DESIGNED FOR CONNECTION AND COMFORT





### BEDROOM

DOC MANA







### BATHROOM



E

#### WELCOME THE OUTSIDE IN WITH FLOOR-TO-CEILING WINDOWS









#### EXCLUSIVE AMENITIES



### RECEPTION

SOLFA



#### MULTIPURPOSE ROOM







#### OUTDOOR CINEMA









SITE PLANS

#### **GROUND FLOOR**

- 1. Community Plaza
- Multipurpose Room
  Kids Club
- 4. Changing Room





Project ID: 20250000429282. Disclaimer: 1. All dimensions are approximate in metric and measured to wall finishes. 2. All areas are measured in accordance with the local standards of Abu Dhabi. 3. Actual areas may vary from the stated areas. 4. Loose furniture is not provided. 5. All illustrations are used for descriptive purpose only and do not represent the actual size features specifications fittings and furnishings. 6. The developer reserves the right to make revisions/ alterations at its absolute discretion without any liability whatsoever.

(SEA VIEW)



#### SOLEA

#### LEVEL 1

5. Gym





Project ID: 20250000429282. Disclaimer: 1. All dimen