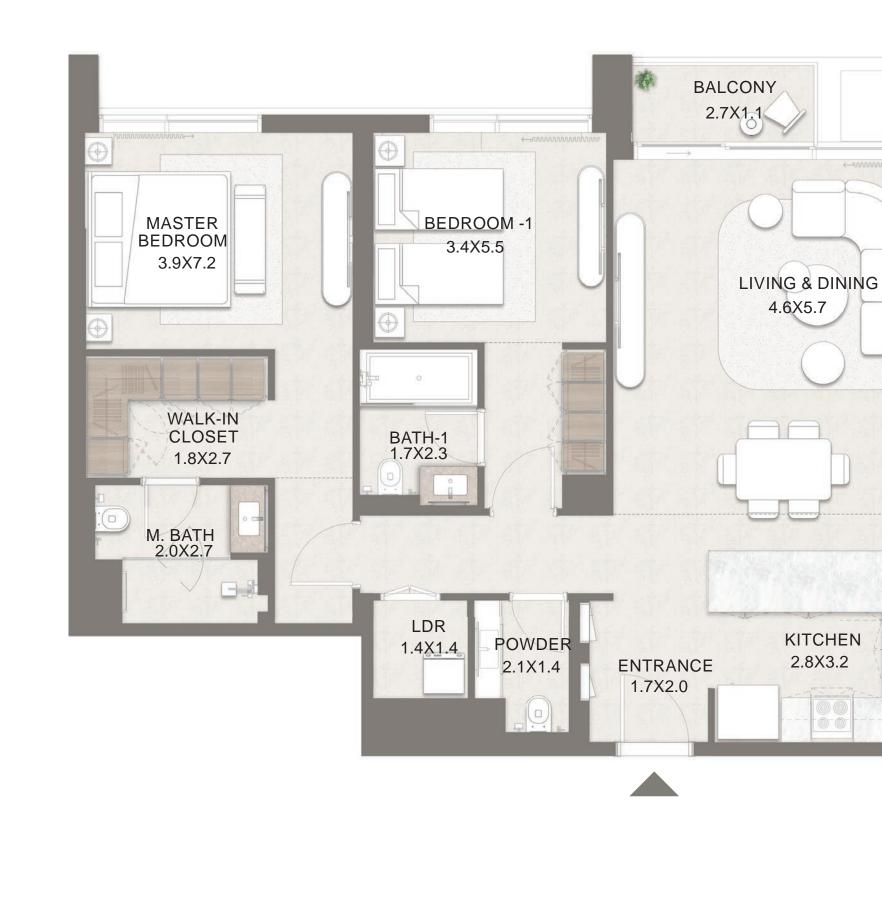

UNIT NO. : A-008

UNIT NO. : A-108, A-307, A-407, A-608, A-708

UNIT NO. : A-207

Project ID: 20250000429282. Disclaimer: 1. All dimensions are approximate in metric and measured to wall finishes. 2. All areas are measured in accordance with the local standards of Abu Dhabi. 3. Actual areas may vary from the stated areas. 4. Loose furniture is not provided. 5. All illustrations are used for descriptive purpose only and do not represent the actual size features specifications fittings and furnishings. 6. The developer reserves the right to make revisions/ alterations at its absolute discretion without any liability whatsoever.