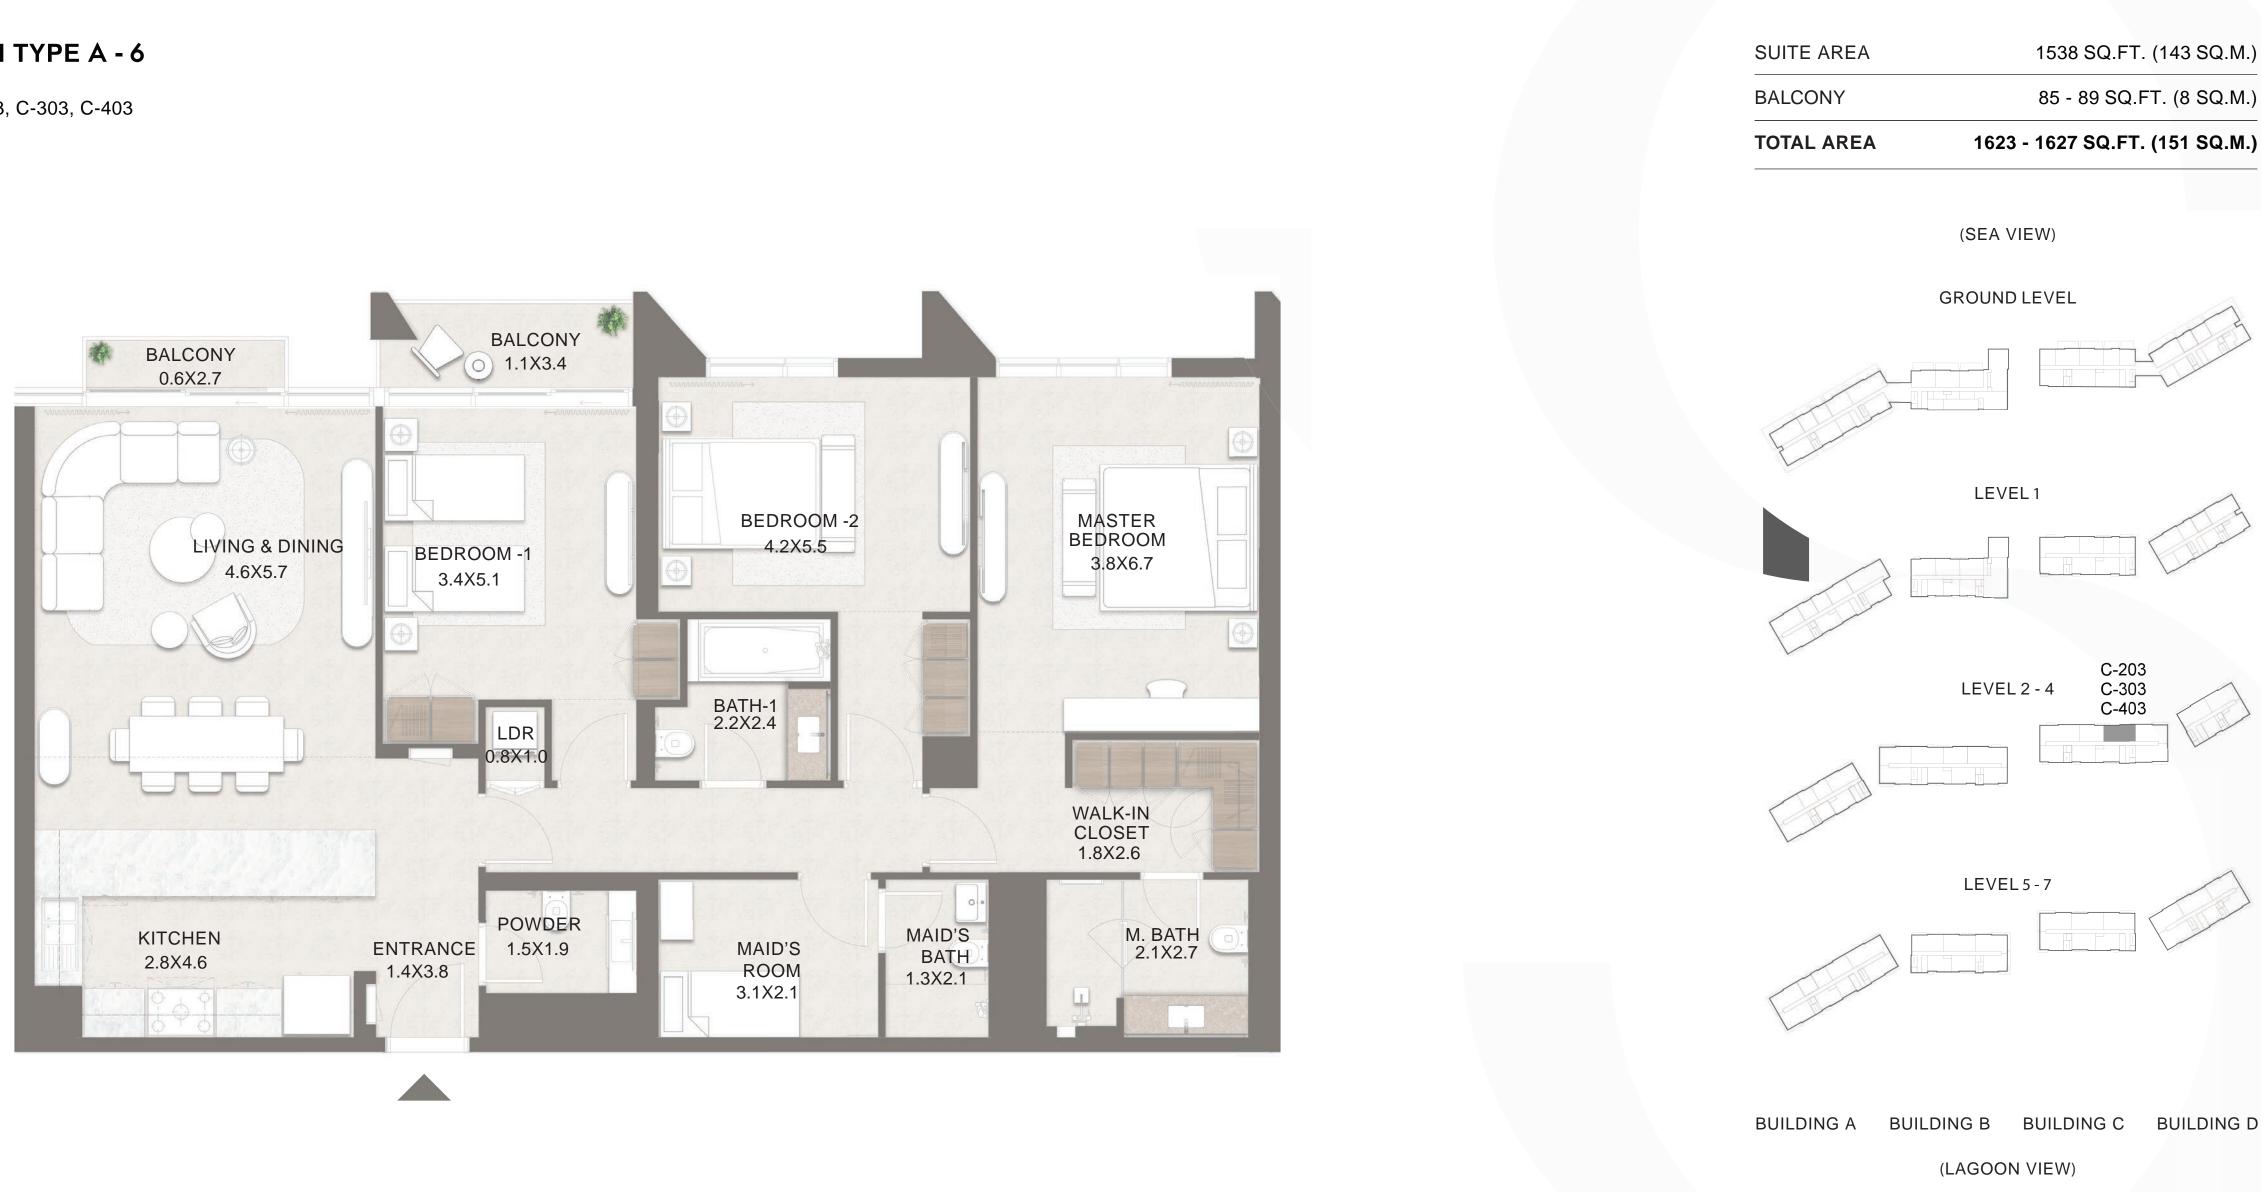

UNIT NO. : A-103, A-503, A-603, A-703 B-202, B-205, B-302, B-402 C-103, C-106, C-204, C-207, C-307, C-407

UNIT NO. : B-106

UNIT NO. : B-203

UNIT NO. : B-104, B-303, B-403 C-105, C-206, C-306, C-406

UNIT NO. : B-105, B-305, B-405 C-304, C-404