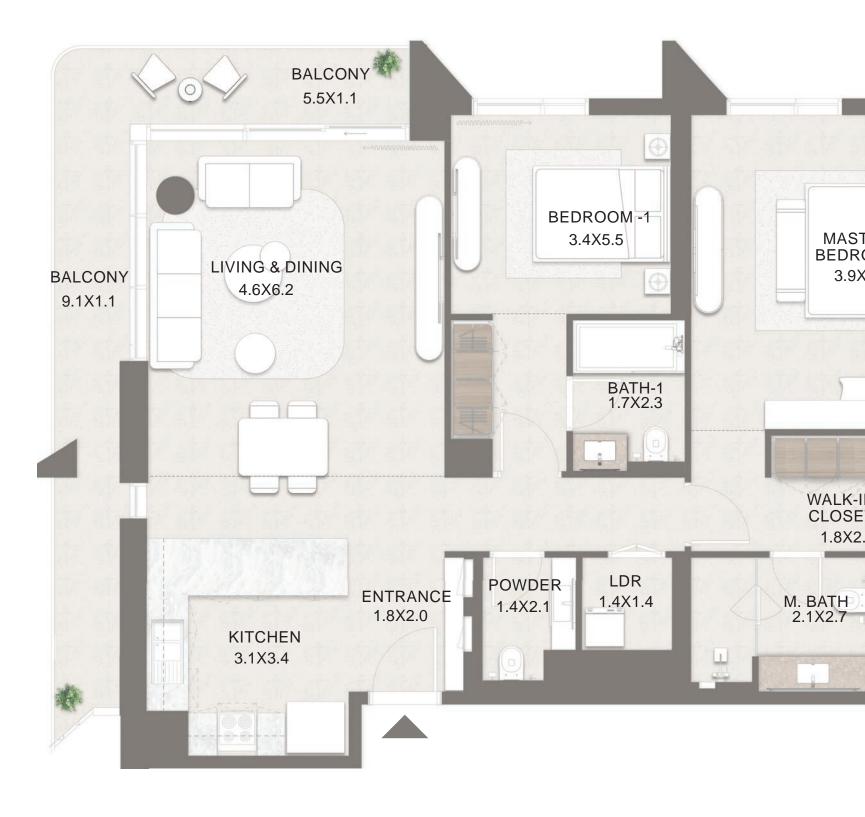

MASTER BEDROOM

4.0X7.2

WALK-IN CLOSET

1.8X2.8

M. BATH 2.0X2.5

UNIT NO. : B-501 C-506

UNIT NO. : B-601, B-701 C-606, C-706

Project ID: 20250000429282. Disclaimer: 1. All dimensions are approximate in metric and measured to wall finishes. 2. All areas are measured in accordance with the local standards of Abu Dhabi. 3. Actual areas may vary from the stated areas. 4. Loose furniture is not provided. 5. All illustrations are used for descriptive purpose only and do not represent the actual size features specifications fittings and furnishings. 6. The developer reserves the right to make revisions/ alterations at its absolute discretion without any liability whatsoever.

MASTER BEDROOM

4.0X7.2

WALK-IN CLOSET

1.8X2.8

M. BATH 2.0X2.5

UNIT NO. : B-502, B-602, B-702 C-505, C-605, C-705

Project ID: 20250000429282. Disclaimer: 1. All dimensions are approximate in metric and measured to wall finishes. 2. All areas are measured in accordance with the local standards of Abu Dhabi. 3. Actual areas may vary from the stated areas. 4. Loose furniture is not provided. 5. All illustrations are used for descriptive purpose only and do not represent the actual size features specifications fittings and furnishings. 6. The developer reserves the right to make revisions/ alterations at its absolute discretion without any liability whatsoever.