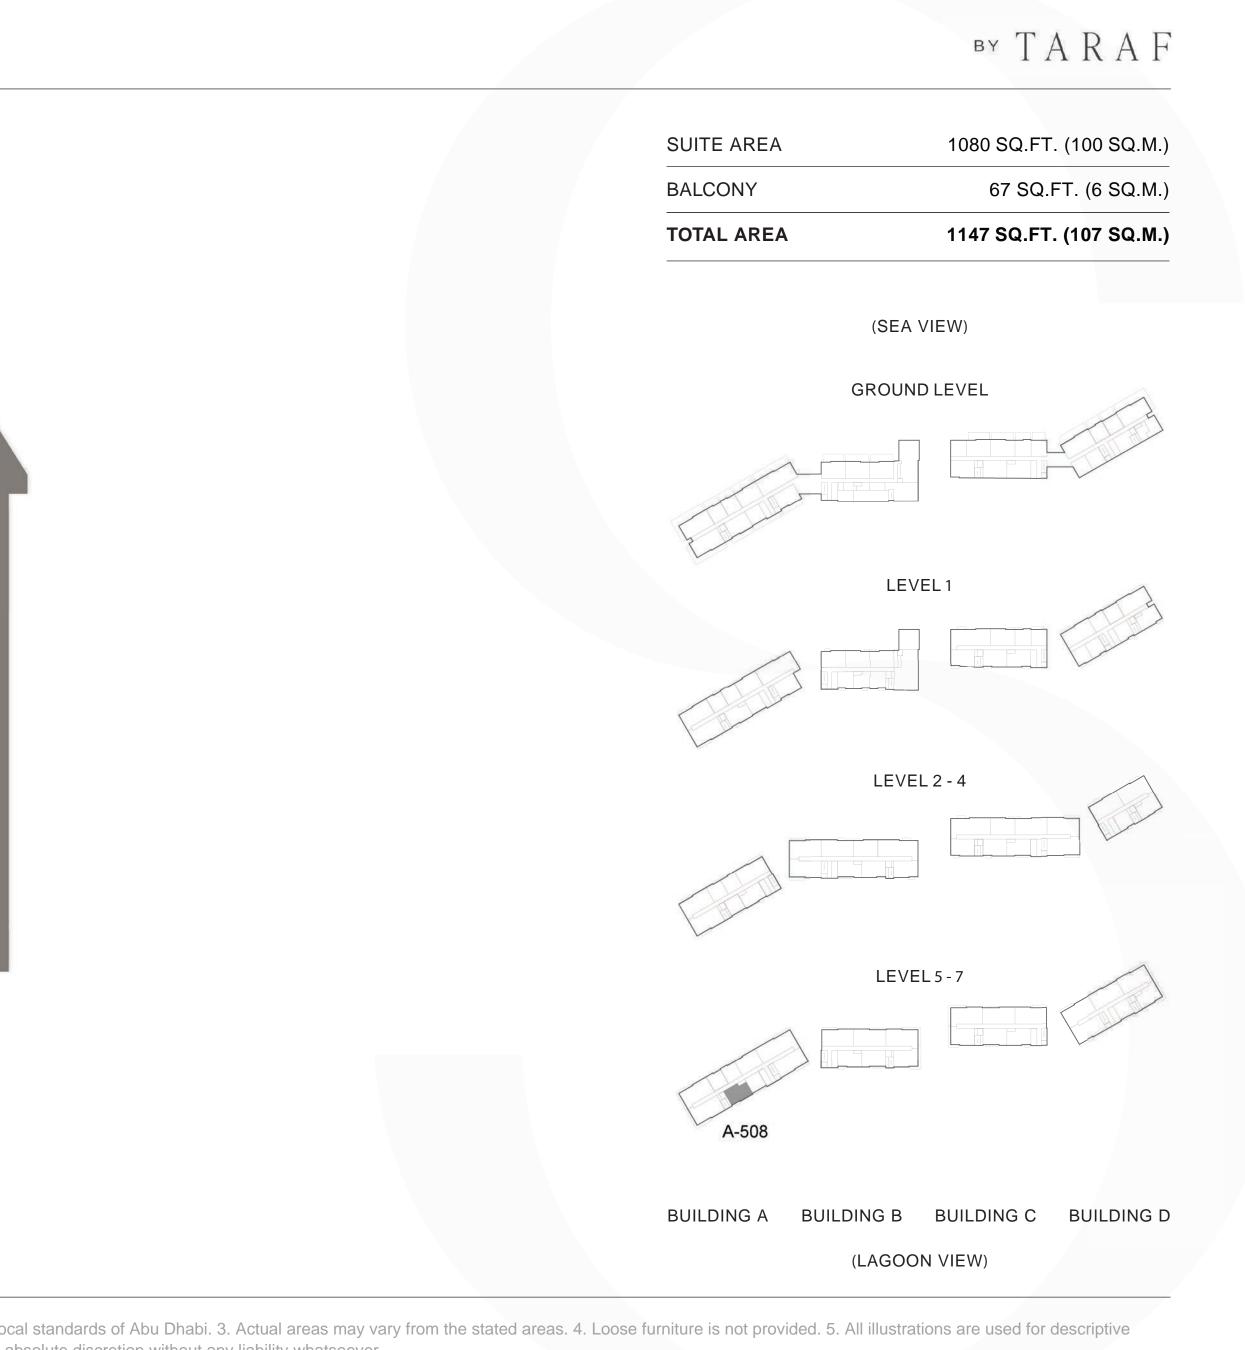

MASTER BEDROOM 3.9X7.2 M. BATH 2.0X2.7

UNIT NO. : A-508

UNIT NO. : D-102

Project ID: 20250000429282. Disclaimer: 1. All dimensions are approximate in metric and measured to wall finishes. 2. All areas are measured in accordance with the local standards of Abu Dhabi. 3. Actual areas may vary from the stated areas. 4. Loose furniture is not provided. 5. All illustrations are used for descriptive purpose only and do not represent the actual size features specifications fittings and furnishings. 6. The developer reserves the right to make revisions/ alterations at its absolute discretion without any liability whatsoever.