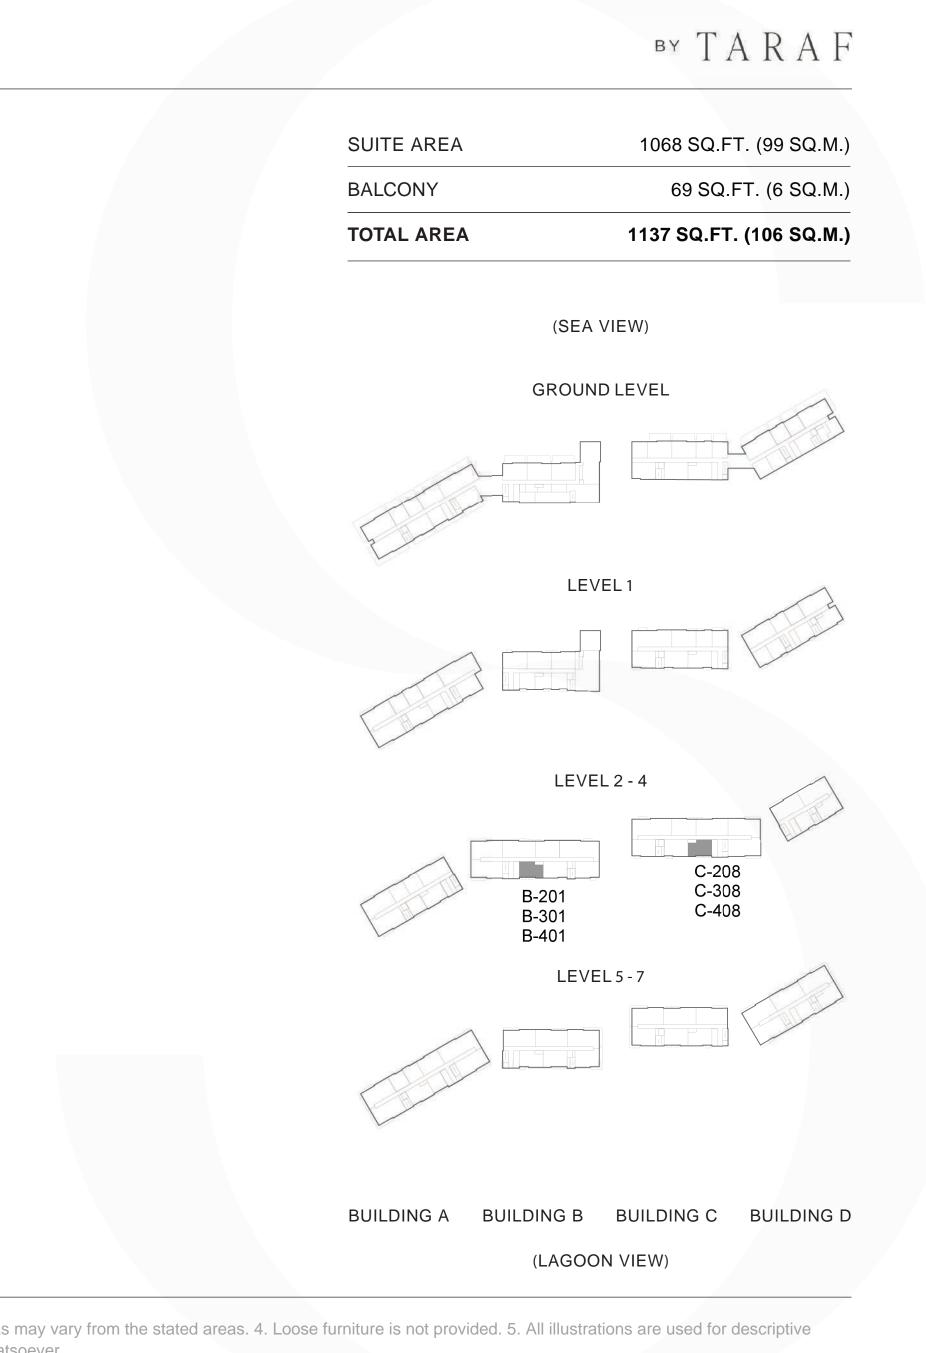

WALK-IN CLOSET

1.8X2.8

UNIT NO. : B-201, B-301, B-401 C-208, C-308, C-408

UNIT NO. : C-107

Project ID: 20250000429282. Disclaimer: 1. All dimensions are approximate in metric and measured to wall finishes. 2. All areas are measured in accordance with the local standards of Abu Dhabi. 3. Actual areas may vary from the stated areas. 4. Loose furniture is not provided. 5. All illustrations are used for descriptive purpose only and do not represent the actual size features specifications fittings and furnishings. 6. The developer reserves the right to make revisions/ alterations at its absolute discretion without any liability whatsoever.