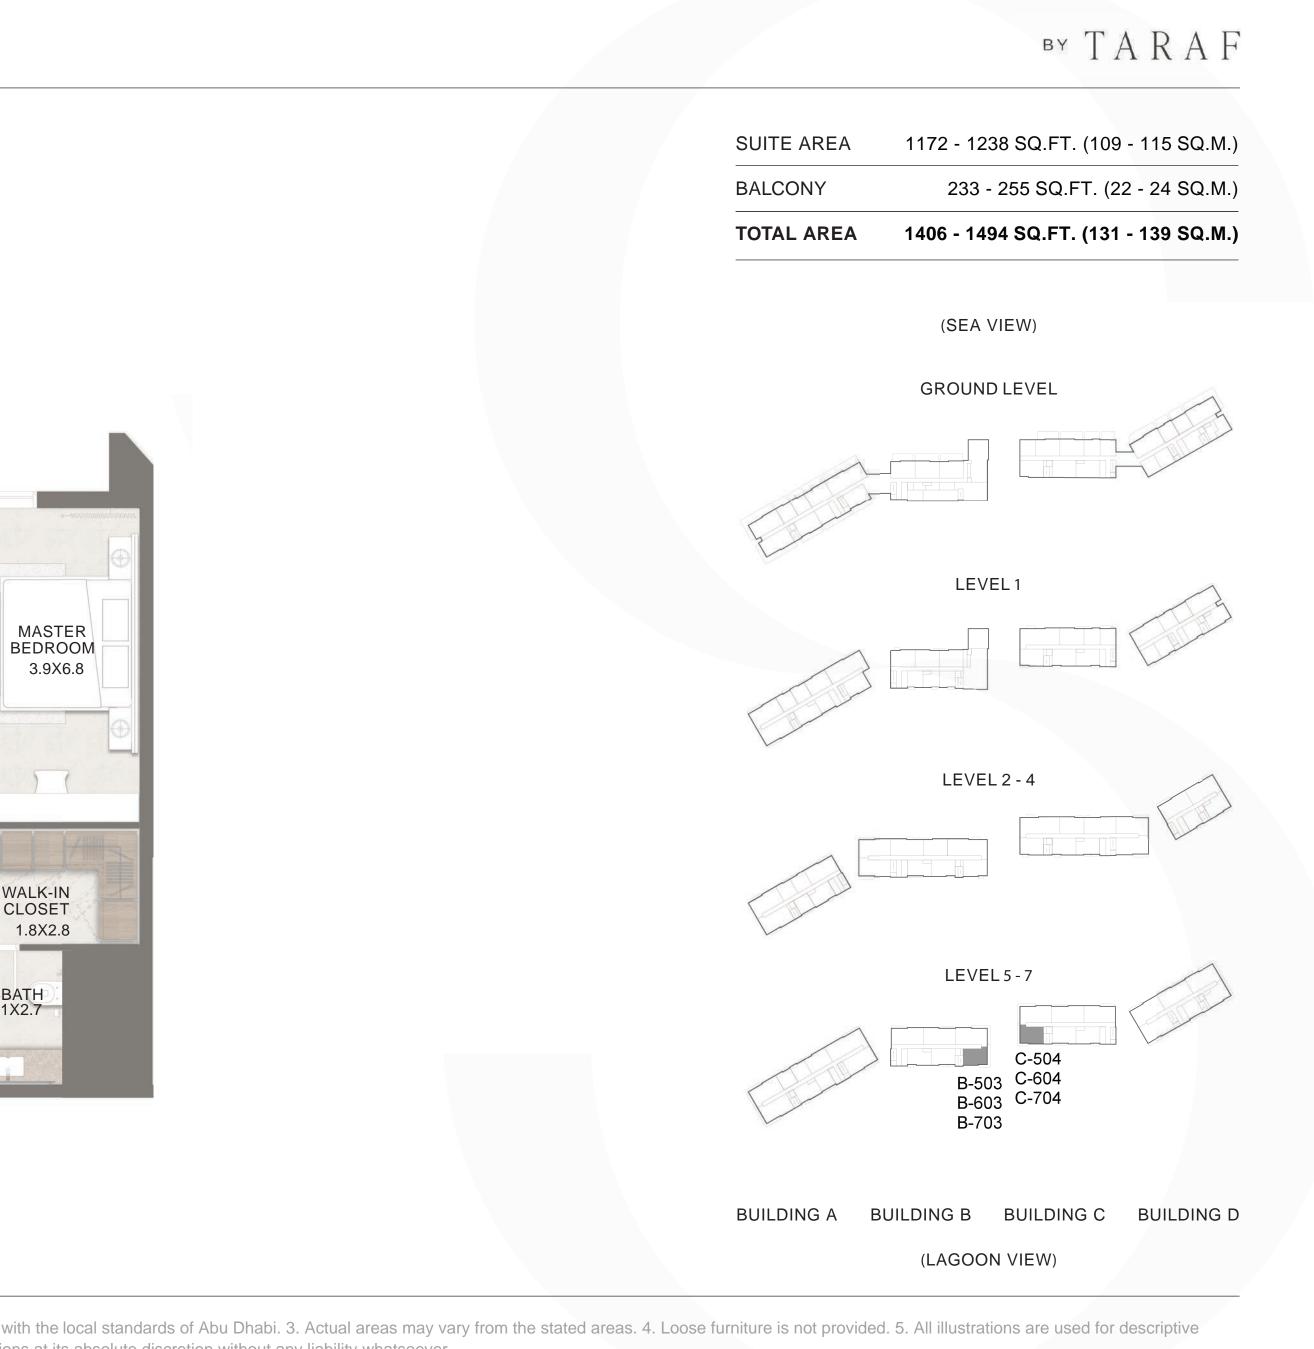

MASTER BEDROOM

4.0X7.2

WALK-IN CLOSET

1.8X2.8

M. BATH 2.0X2.5

UNIT NO. : B-501 C-506

UNIT NO. : B-601, B-701 C-606, C-706

Project ID: 20250000429282. Disclaimer: 1. All dimensions are approximate in metric and measured to wall finishes. 2. All areas are measured in accordance with the local standards of Abu Dhabi. 3. Actual areas may vary from the stated areas. 4. Loose furniture is not provided. 5. All illustrations are used for descriptive purpose only and do not represent the actual size features specifications fittings and furnishings. 6. The developer reserves the right to make revisions/ alterations at its absolute discretion without any liability whatsoever.

MASTER BEDROOM

4.0X7.2

WALK-IN CLOSET

1.8X2.8

M. BATH 2.0X2.5

UNIT NO. : B-502, B-602, B-702 C-505, C-605, C-705

Project ID: 20250000429282. Disclaimer: 1. All dimensions are approximate in metric and measured to wall finishes. 2. All areas are measured in accordance with the local standards of Abu Dhabi. 3. Actual areas may vary from the stated areas. 4. Loose furniture is not provided. 5. All illustrations are used for descriptive purpose only and do not represent the actual size features specifications fittings and furnishings. 6. The developer reserves the right to make revisions/ alterations at its absolute discretion without any liability whatsoever.