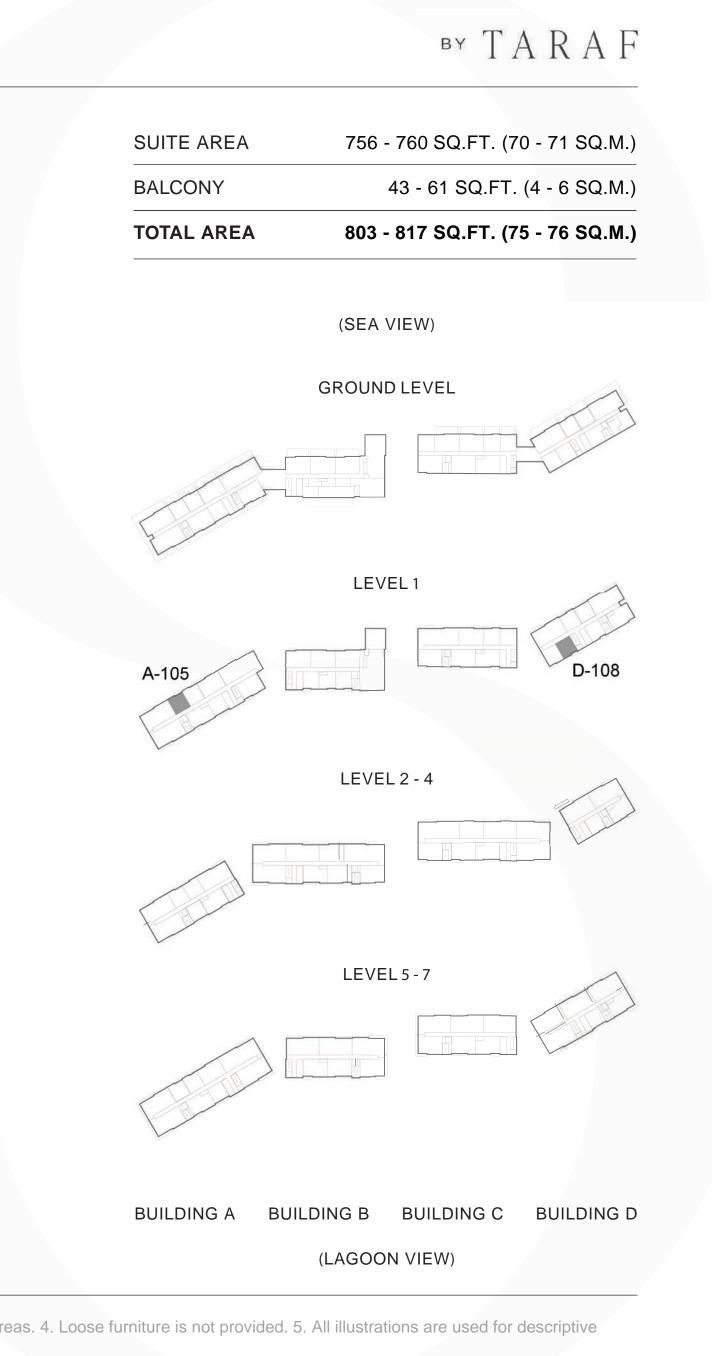

UNIT NO. : A-505 B-101, B-103 D-101

UNIT NO. : A-009 C-001 D-002

UNIT NO. : A-109 C-101 D-104

UNIT NO. : A-206, A-306, A-406, A-509, A-609, A-709 D-501, D-601, D-701

UNIT NO. : B-102

UNIT NO. : A-003 B-001, B-002, B-003 C-003, C-004