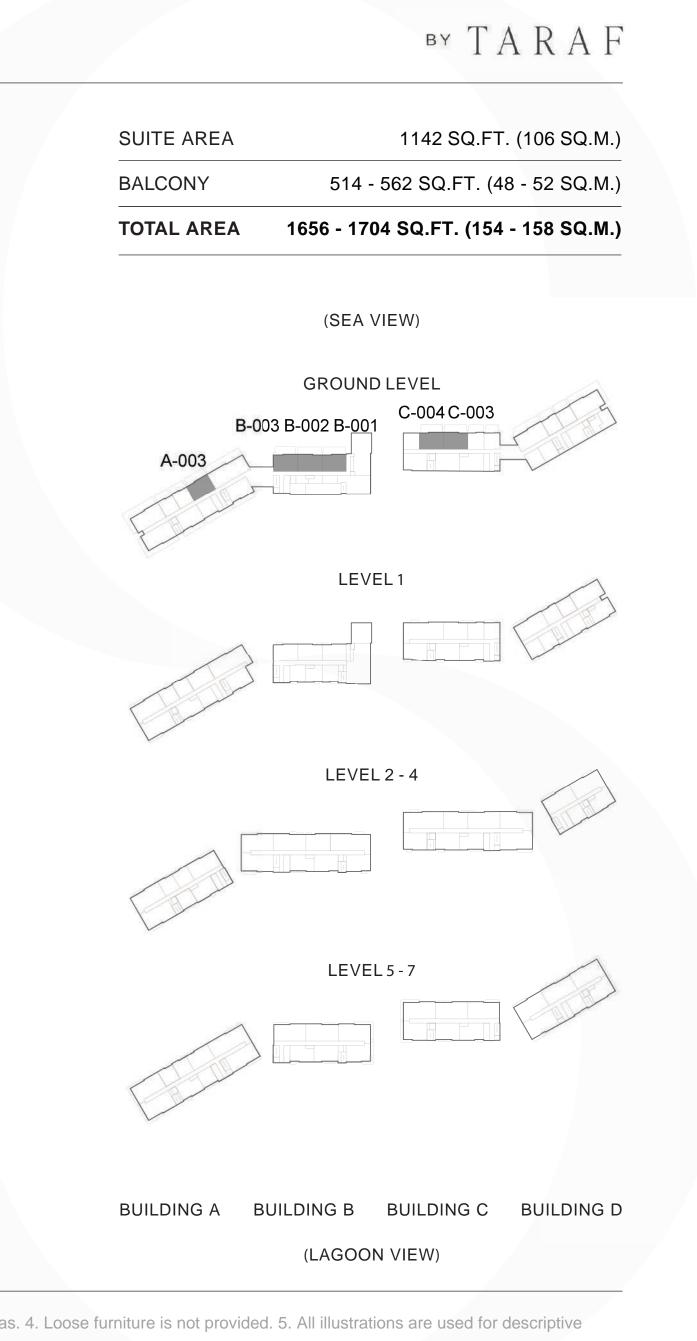

UNIT NO. : A-103, A-503, A-603, A-703 B-202, B-205, B-302, B-402 C-103, C-106, C-204, C-207, C-307, C-407

UNIT NO. : B-106

UNIT NO. : B-203

UNIT NO. : B-104, B-303, B-403 C-105, C-206, C-306, C-406

UNIT NO. : B-105, B-305, B-405 C-304, C-404