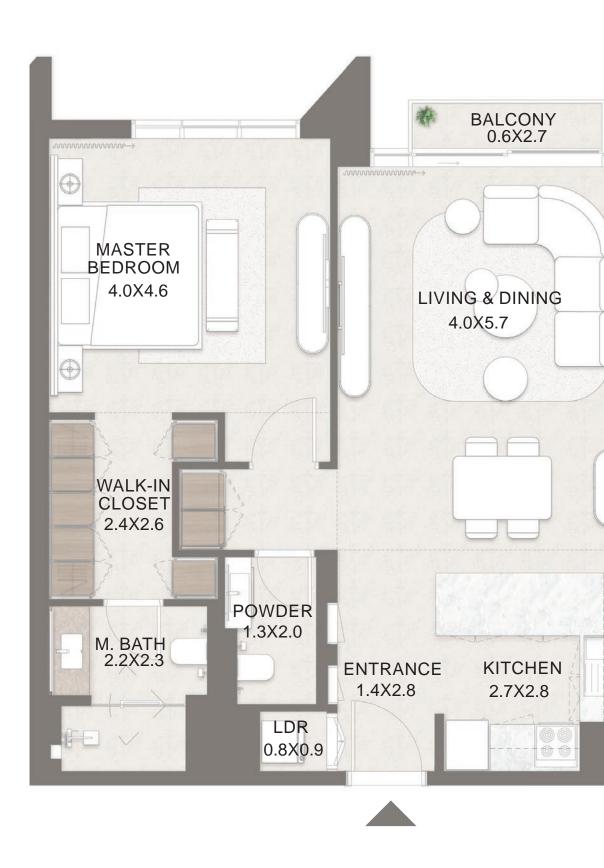

# UNIT PLANS

UNIT NO. : A-004, A-005 C-002 D-003

UNIT NO. : A-105 D-108

UNIT NO. : A-104, A-605, A-705 C-102 D-105, D-201, D-301, D-401

UNIT NO. : D-107, D-108

UNIT NO. : A-202, A-203, A-302, A-303, A-402, A-403, A-504, A-604, A-704