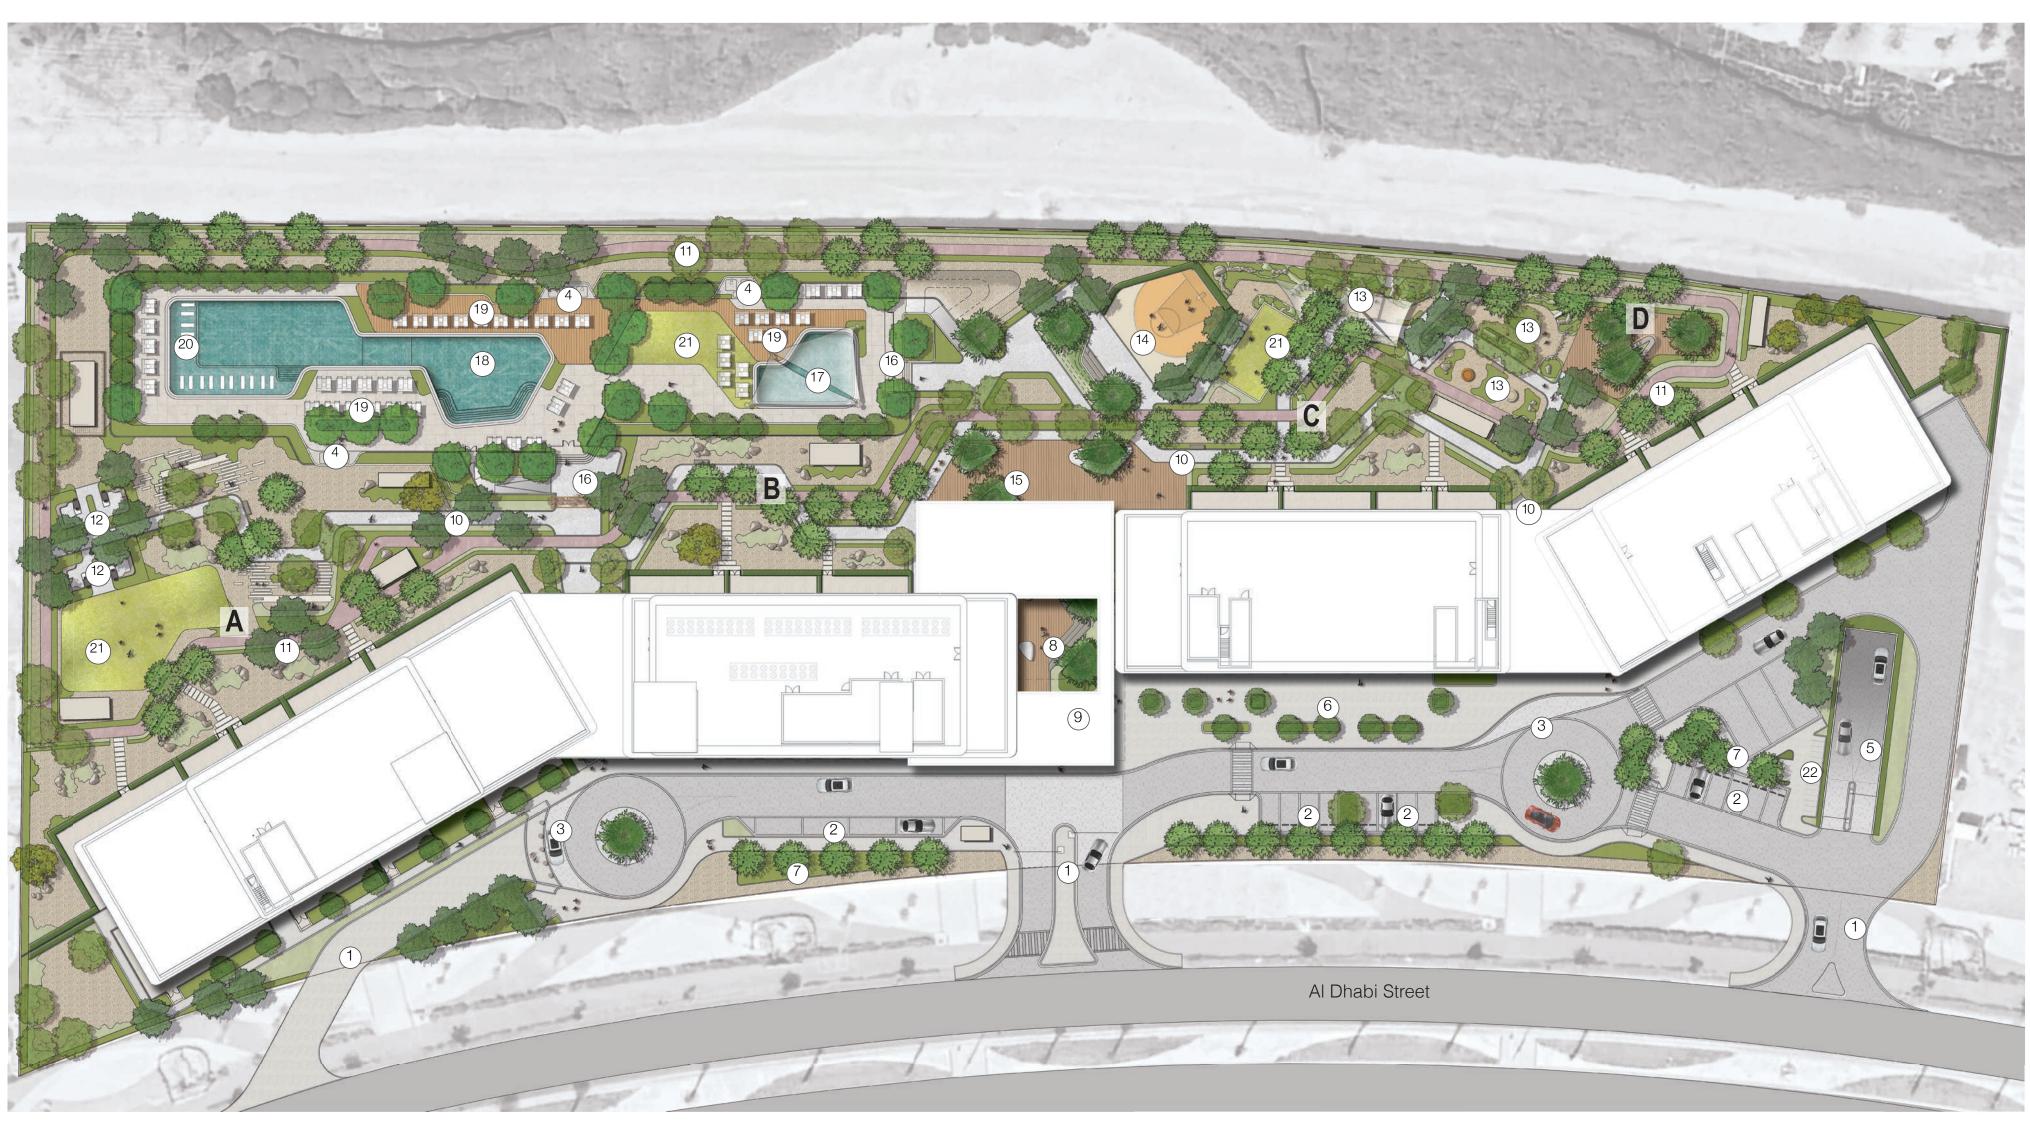

# **AMENITIES SITE PLAN**

- 1. Entry / Exit
- 2. Visitor parking
- 3. Drop off
- 4. Pool shower area
- 5. Basement entry / Exit
- 6. Retail outdoor seating
- 7. Bicycle parking
- 8. Community Plaza
- 9. Planting area
- 10. Main pathway
- 11. Jogging track
- 12. BBQ area
- 13. Kid's play area
- 14. Court
- 15. Outdoor plaza/seating
- 16. Pool deck access and gate
- 17. Kid's pool
- 18. Swimming pool
- 19. Pool deck with sun loungers
- 20. Shallow lounging terrace
- 21. Lawn
- 22. Bicycle racks