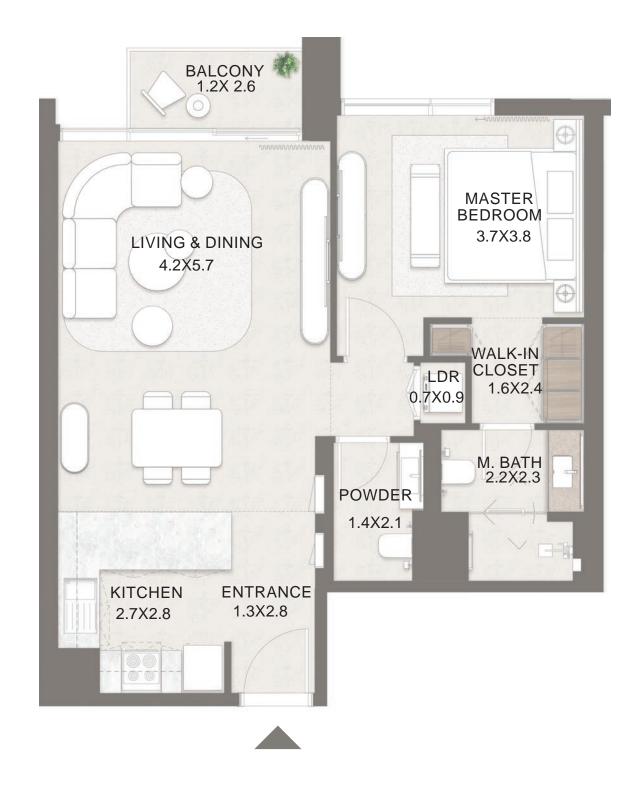

UNIT NO. : A-505 B-101, B-103 D-101

UNIT NO. : A-009 C-001 D-002

UNIT NO. : A-109 C-101 D-104

UNIT NO. : A-206, A-306, A-406, A-509, A-609, A-709 D-501, D-601, D-701

UNIT NO. : B-102

UNIT NO. : A-003 B-001, B-002, B-003 C-003, C-004