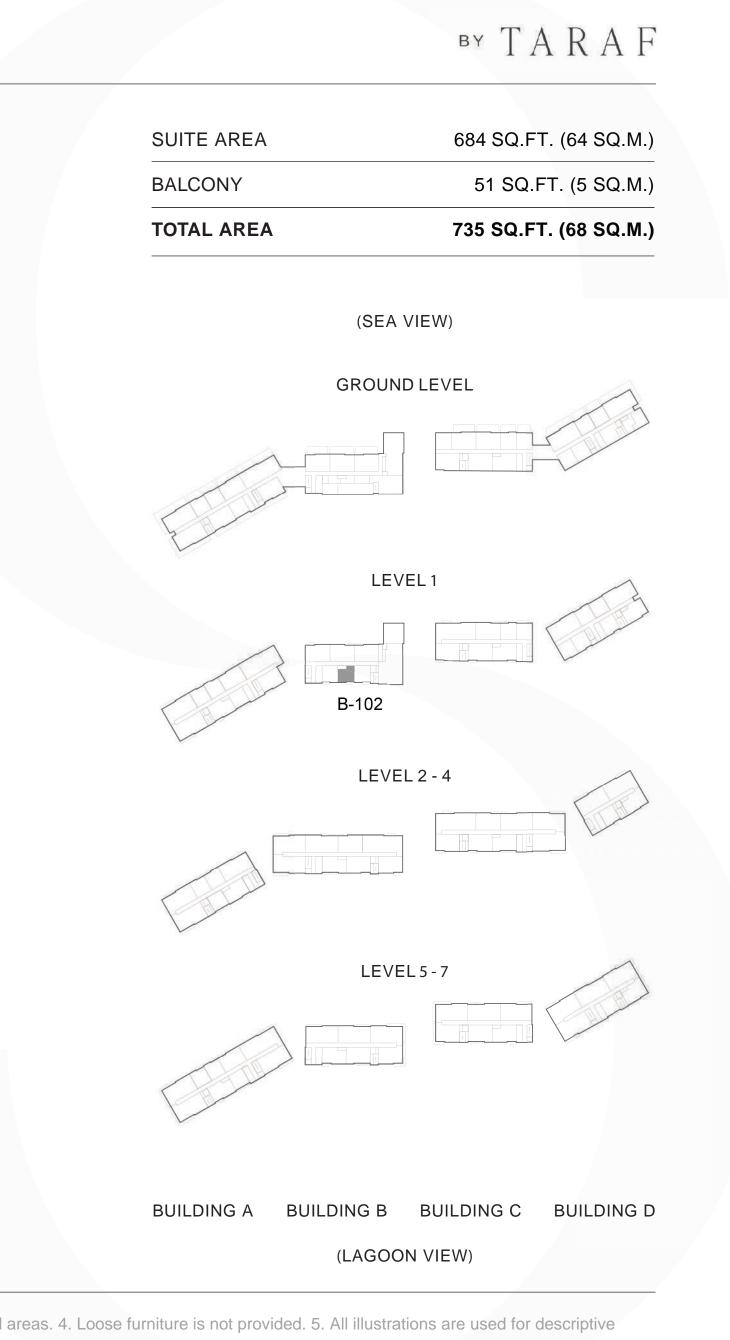

UNIT NO. : A-505 B-101, B-103 D-101

UNIT NO. : A-009 C-001 D-002

UNIT NO. : A-109 C-101 D-104

UNIT NO. : A-206, A-306, A-406, A-509, A-609, A-709 D-501, D-601, D-701

UNIT NO. : B-102

UNIT NO. : A-003 B-001, B-002, B-003 C-003, C-004