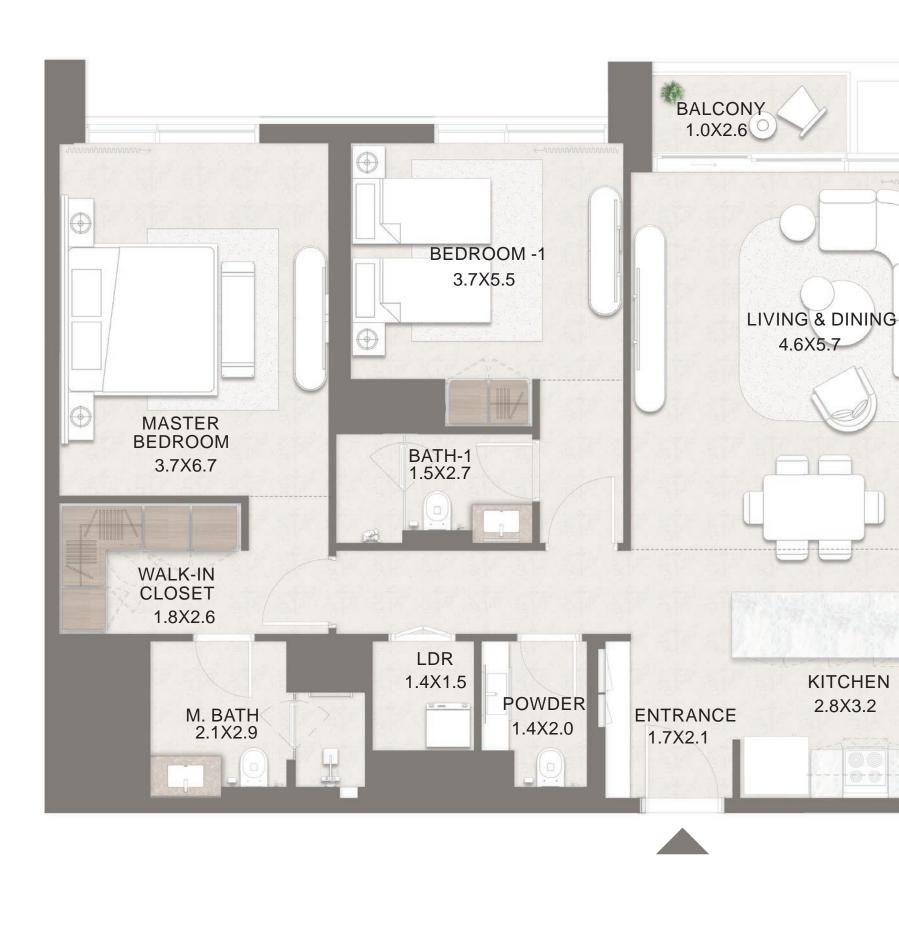

MASTER BEDROOM 3.9X7.2 WALK-IN CLOSET 1.8X2.8 M. BATH 2.0X2.7

UNIT NO. : A-001

UNIT NO. : A-101

UNIT NO. : B-503, B-603, B-703 C-504, C-604, C-704

Project ID: 20250000429282. Disclaimer: 1. All dimensions are approximate in metric and measured to wall finishes. 2. All areas are measured in accordance with the local standards of Abu Dhabi. 3. Actual areas may vary from the stated areas. 4. Loose furniture is not provided. 5. All illustrations are used for descriptive purpose only and do not represent the actual size features specifications fittings and furnishings. 6. The developer reserves the right to make revisions/ alterations at its absolute discretion without any liability whatsoever.