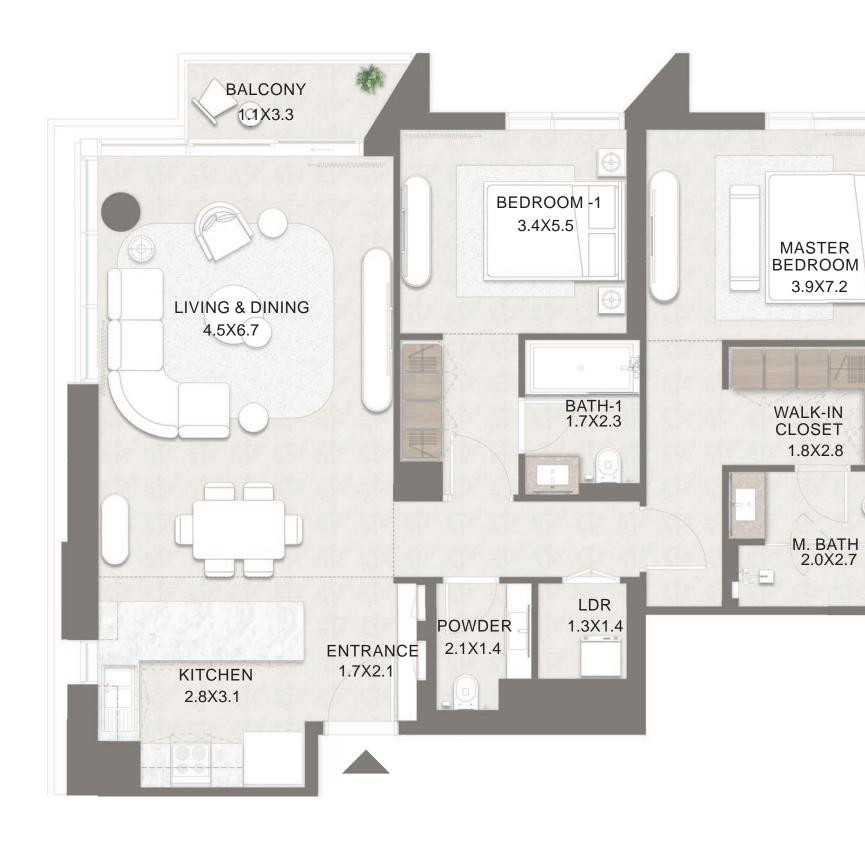

MASTER BEDROOM 3.9X7.2 M. BATH 2.0X2.7

UNIT NO. : D-202, D-302, D-402

UNIT NO. : D-502, D-602, D-702

Project ID: 20250000429282. Disclaimer: 1. All dimensions are approximate in metric and measured to wall finishes. 2. All areas are measured in accordance with the local standards of Abu Dhabi. 3. Actual areas may vary from the stated areas. 4. Loose furniture is not provided. 5. All illustrations are used for descriptive purpose only and do not represent the actual size features specifications fittings and furnishings. 6. The developer reserves the right to make revisions/ alterations at its absolute discretion without any liability whatsoever.