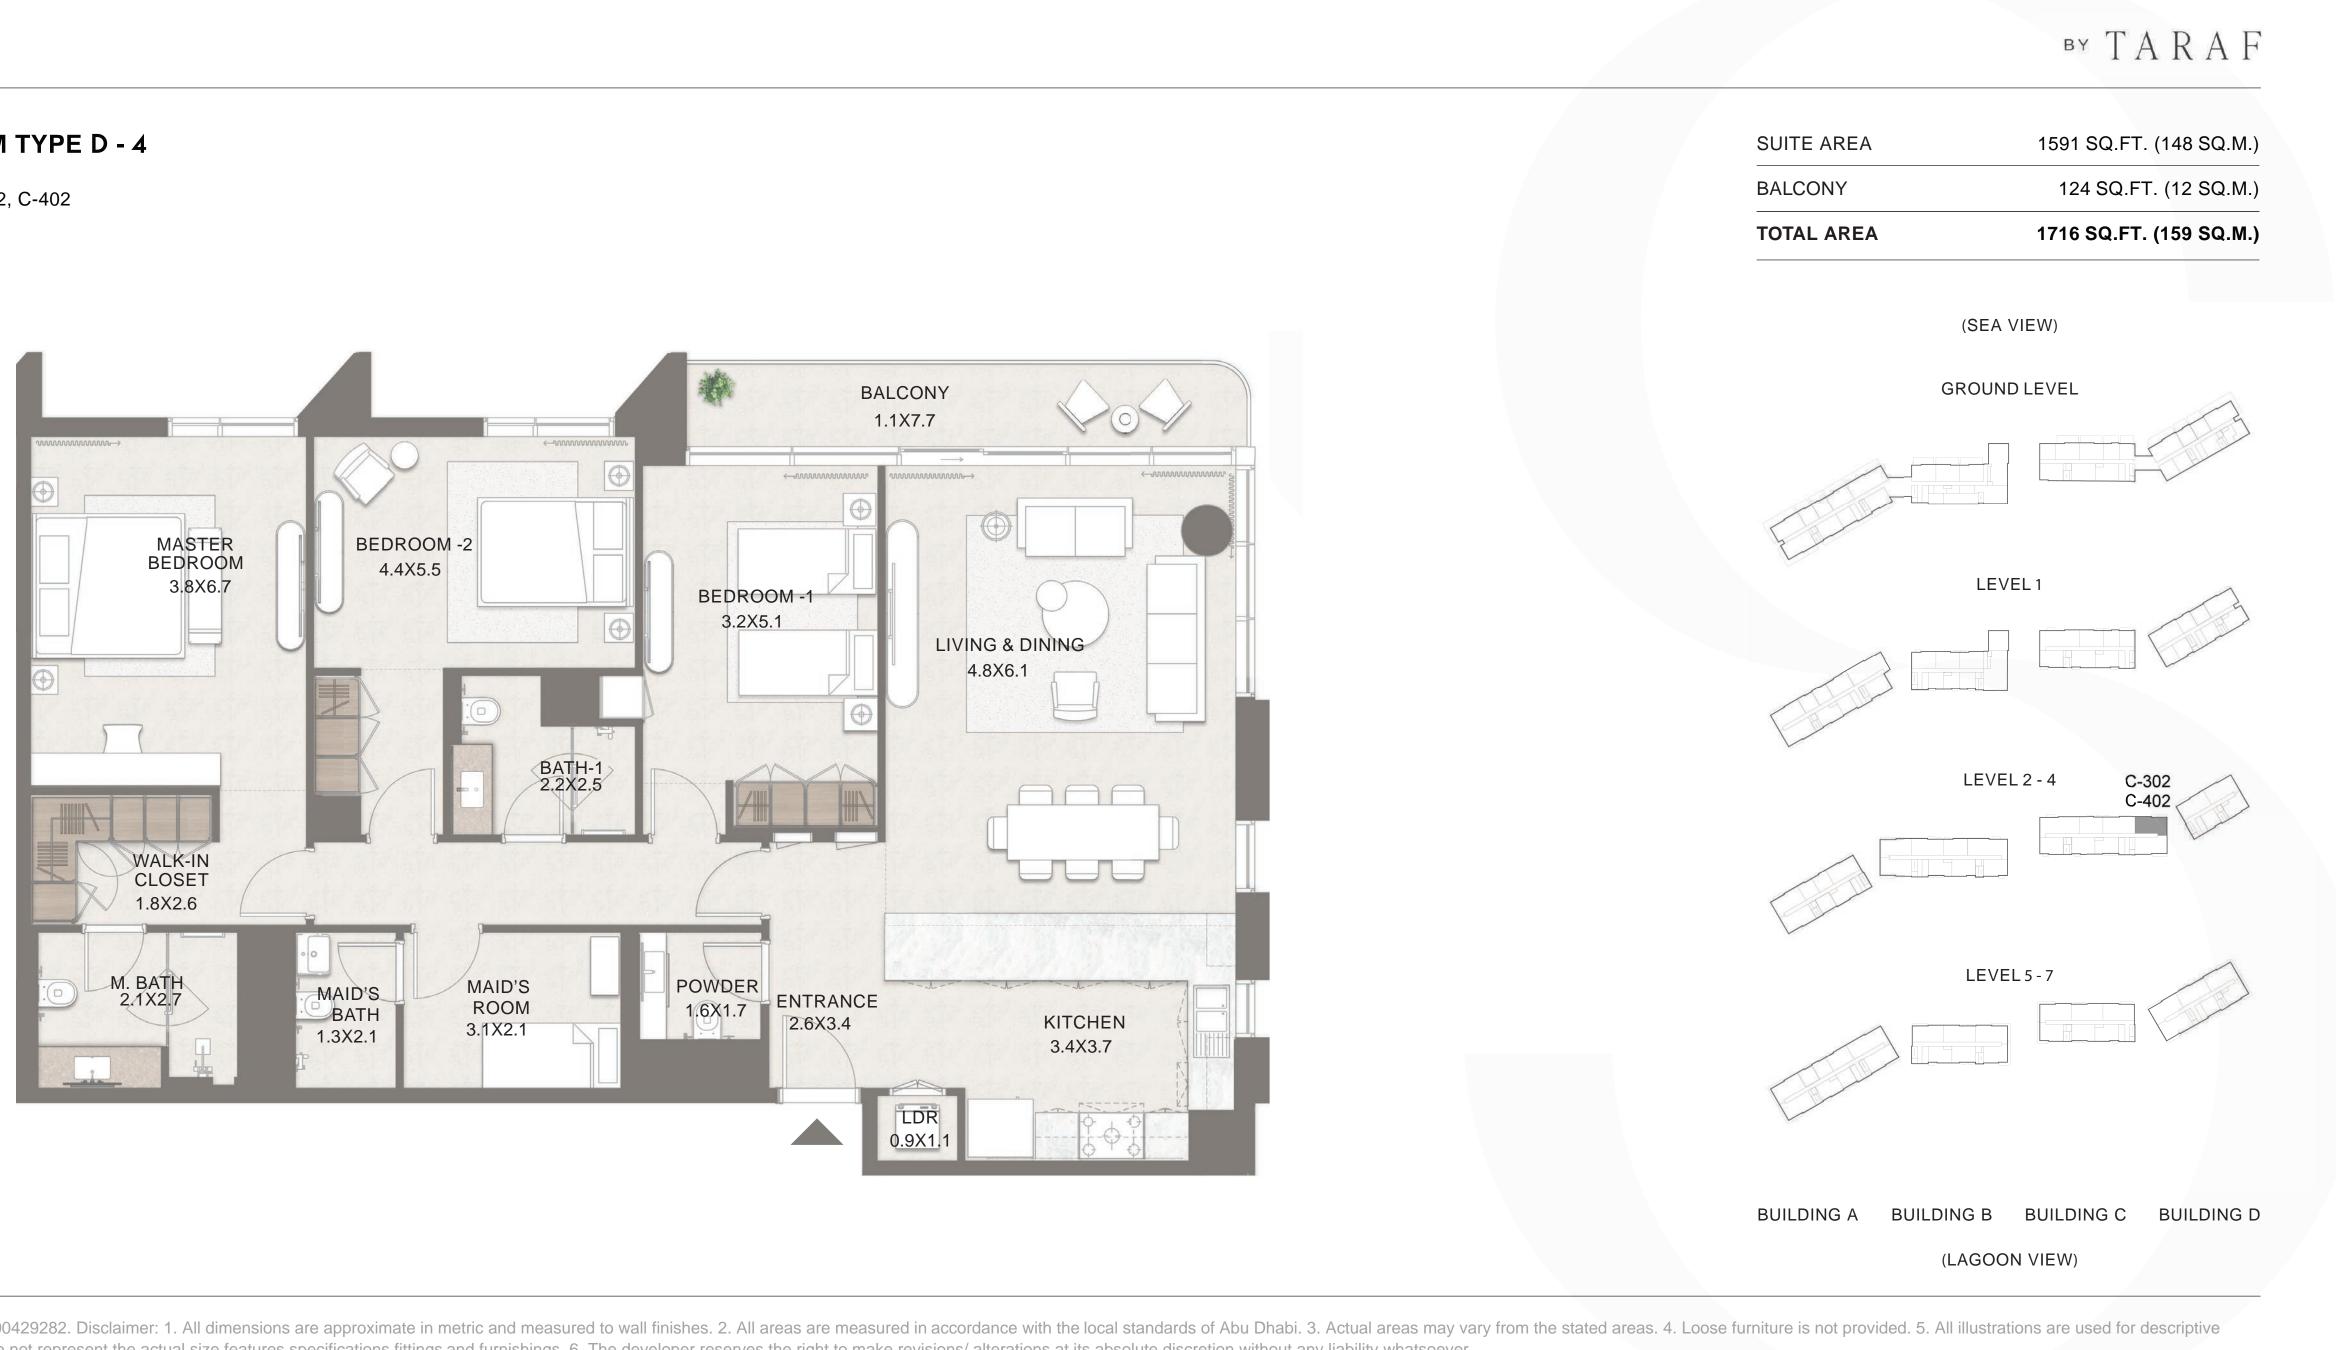

UNIT NO. : D-106

UNIT NO. : A-106, A-107, A-204, A-205 B-307, B-308, B-407, B-408 D-103

UNIT NO. : A-304, A-305, A-404, A-405, D-203, D-303, D-403

UNIT NO. : C-301, C-401

UNIT NO. : C-302, C-402

UNIT NO. : D-605, D-606, D-705, D-706