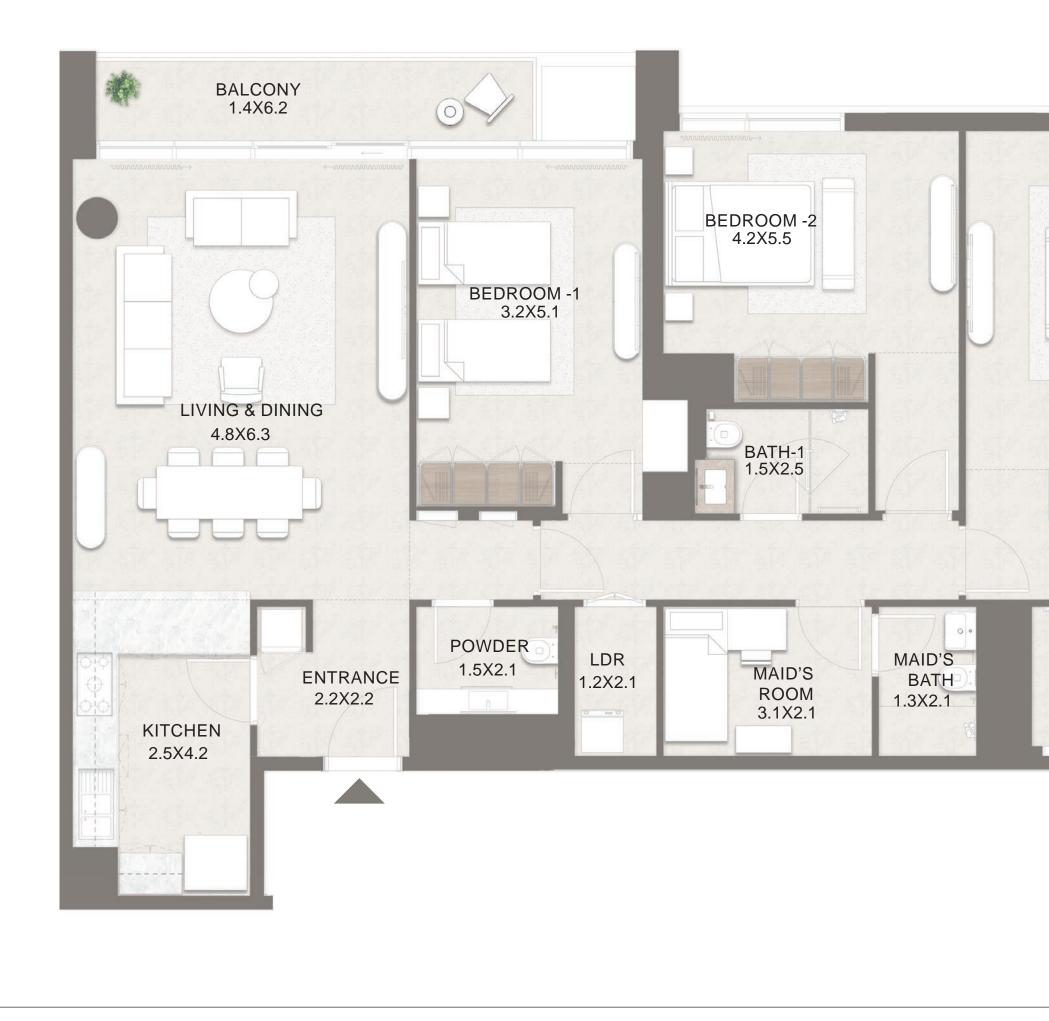

# UNIT PLANS

UNIT NO. : A-004, A-005 C-002 D-003

UNIT NO. : A-105 D-108

UNIT NO. : A-104, A-605, A-705 C-102 D-105, D-201, D-301, D-401

UNIT NO. : D-107, D-108

UNIT NO. : A-202, A-203, A-302, A-303, A-402, A-403, A-504, A-604, A-704

UNIT NO. : A-505 B-101, B-103 D-101

UNIT NO. : A-009 C-001 D-002

UNIT NO. : A-109 C-101 D-104

UNIT NO. : A-206, A-306, A-406, A-509, A-609, A-709 D-501, D-601, D-701

UNIT NO. : B-102

UNIT NO. : A-003 B-001, B-002, B-003 C-003, C-004

UNIT NO. : A-103, A-503, A-603, A-703 B-202, B-205, B-302, B-402 C-103, C-106, C-204, C-207, C-307, C-407

UNIT NO. : B-106

UNIT NO. : B-203

UNIT NO. : B-104, B-303, B-403 C-105, C-206, C-306, C-406

UNIT NO. : B-105, B-305, B-405 C-304, C-404

UNIT NO. : A-008

UNIT NO. : A-108, A-307, A-407, A-608, A-708

UNIT NO. : A-207

Project ID: 20250000429282. Disclaimer: 1. All dimensions are approximate in metric and measured to wall finishes. 2. All areas are measured in accordance with the local standards of Abu Dhabi. 3. Actual areas may vary from the stated areas. 4. Loose furniture is not provided. 5. All illustrations are used for descriptive purpose only and do not represent the actual size features specifications fittings and furnishings. 6. The developer reserves the right to make revisions/ alterations at its absolute discretion without any liability whatsoever.