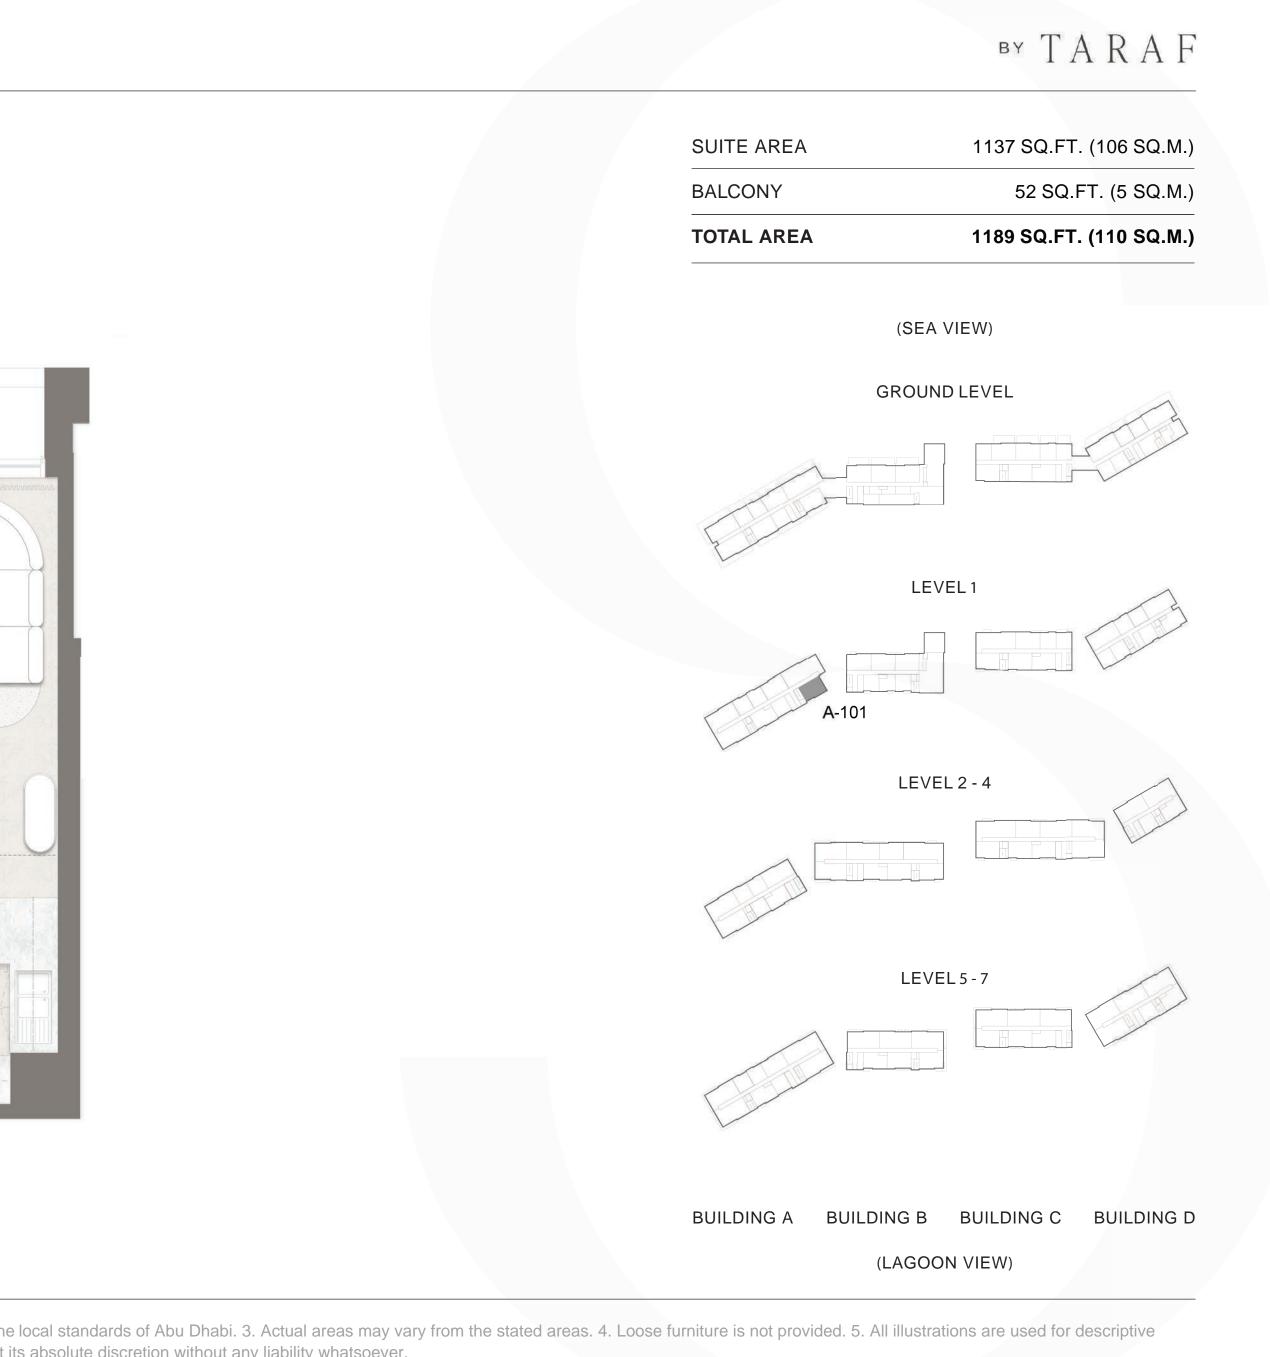

MASTER BEDROOM 3.9X7.2 WALK-IN CLOSET 1.8X2.8 M. BATH 2.0X2.7

UNIT NO. : A-001

UNIT NO. : A-101

UNIT NO. : B-503, B-603, B-703 C-504, C-604, C-704

Project ID: 20250000429282. Disclaimer: 1. All dimensions are approximate in metric and measured to wall finishes. 2. All areas are measured in accordance with the local standards of Abu Dhabi. 3. Actual areas may vary from the stated areas. 4. Loose furniture is not provided. 5. All illustrations are used for descriptive purpose only and do not represent the actual size features specifications fittings and furnishings. 6. The developer reserves the right to make revisions/ alterations at its absolute discretion without any liability whatsoever.