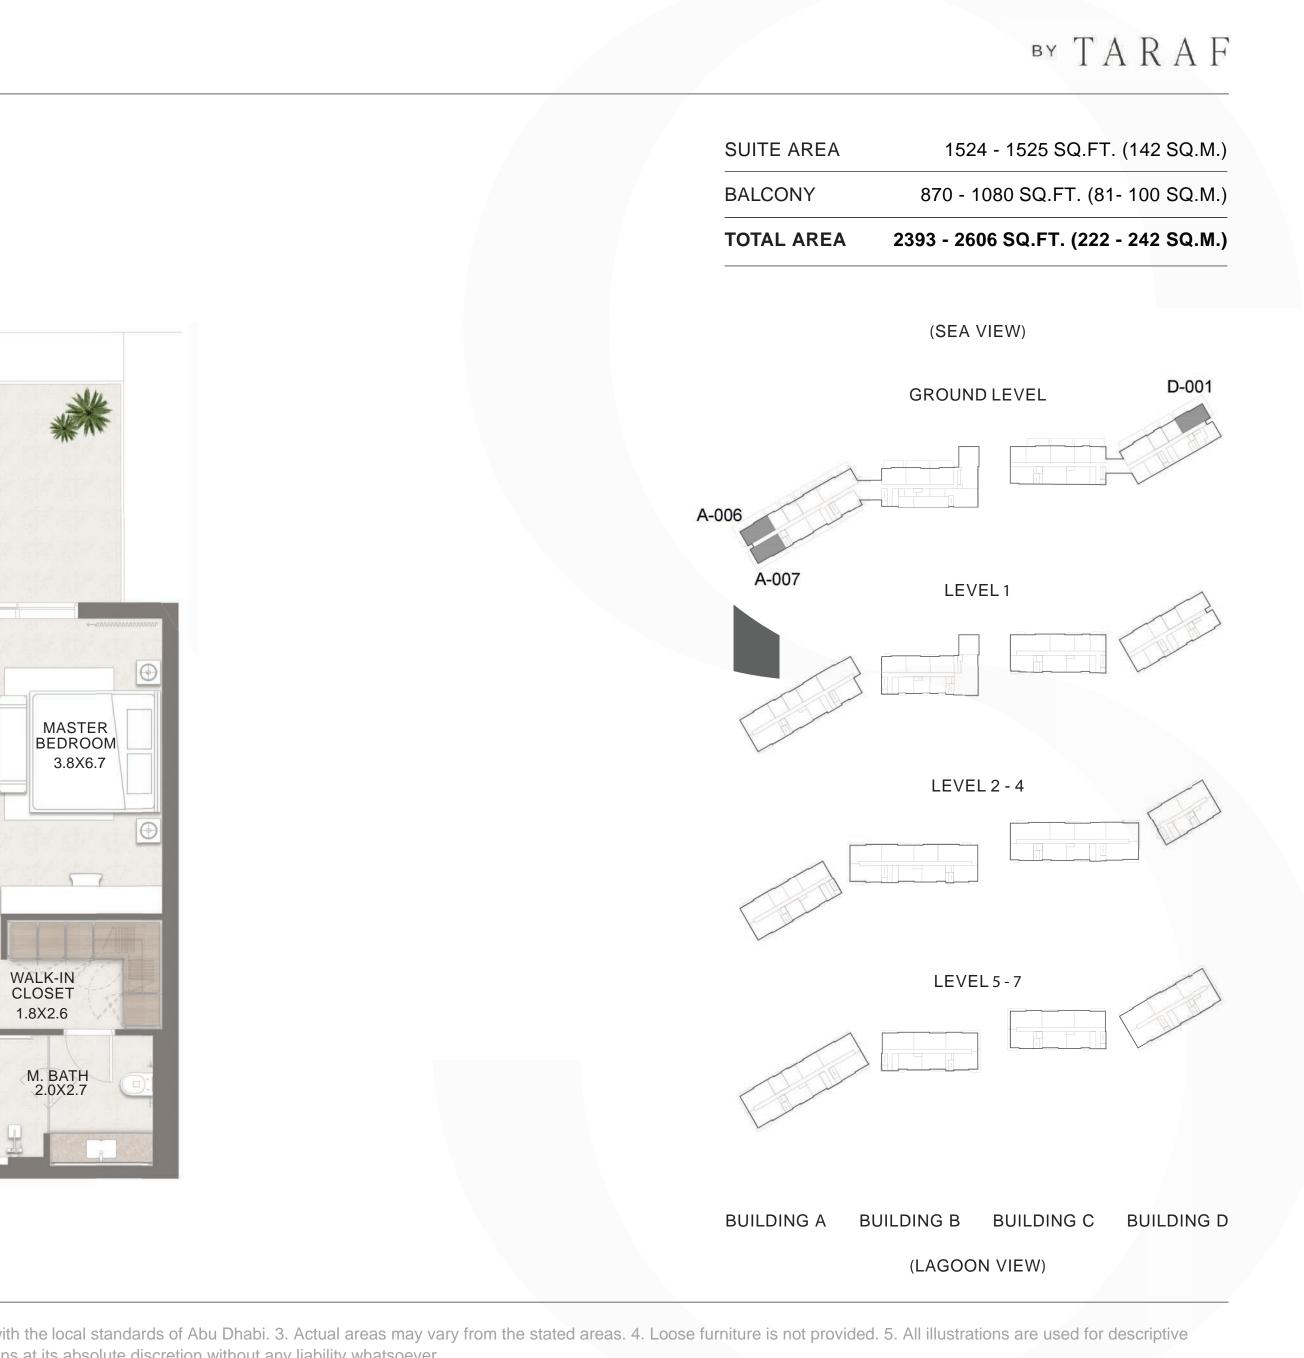

MASTER BEDROOM

4.0X7.4

WALK-IN CLOSET

1.8X2.8

M. BATH 21.X2.7

UNIT NO. : A-006, A-007 D-001

UNIT NO. : D-004

Project ID: 20250000429282. Disclaimer: 1. All dimensions are approximate in metric and measured to wall finishes. 2. All areas are measured in accordance with the local standards of Abu Dhabi. 3. Actual areas may vary from the stated areas. 4. Loose furniture is not provided. 5. All illustrations are used for descriptive purpose only and do not represent the actual size features specifications fittings and furnishings. 6. The developer reserves the right to make revisions/ alterations at its absolute discretion without any liability whatsoever.