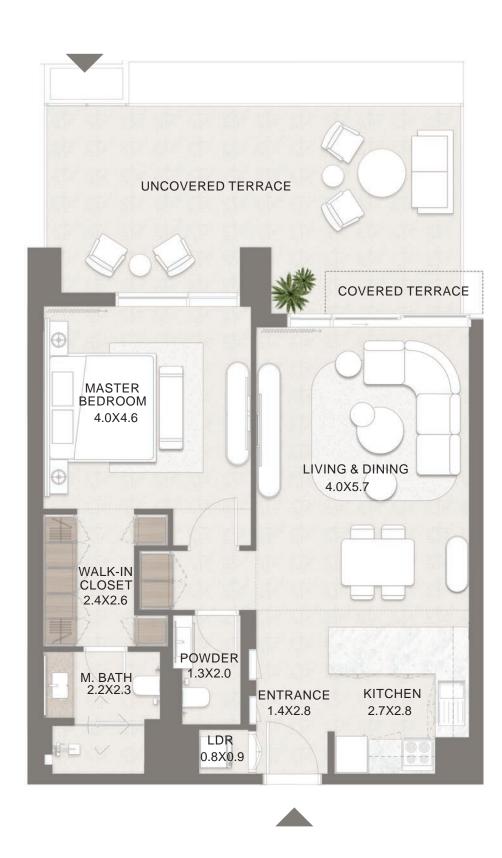

# UNIT PLANS

UNIT NO. : A-004, A-005 C-002 D-003

UNIT NO. : A-105 D-108

UNIT NO. : A-104, A-605, A-705 C-102 D-105, D-201, D-301, D-401

UNIT NO. : D-107, D-108

UNIT NO. : A-202, A-203, A-302, A-303, A-402, A-403, A-504, A-604, A-704