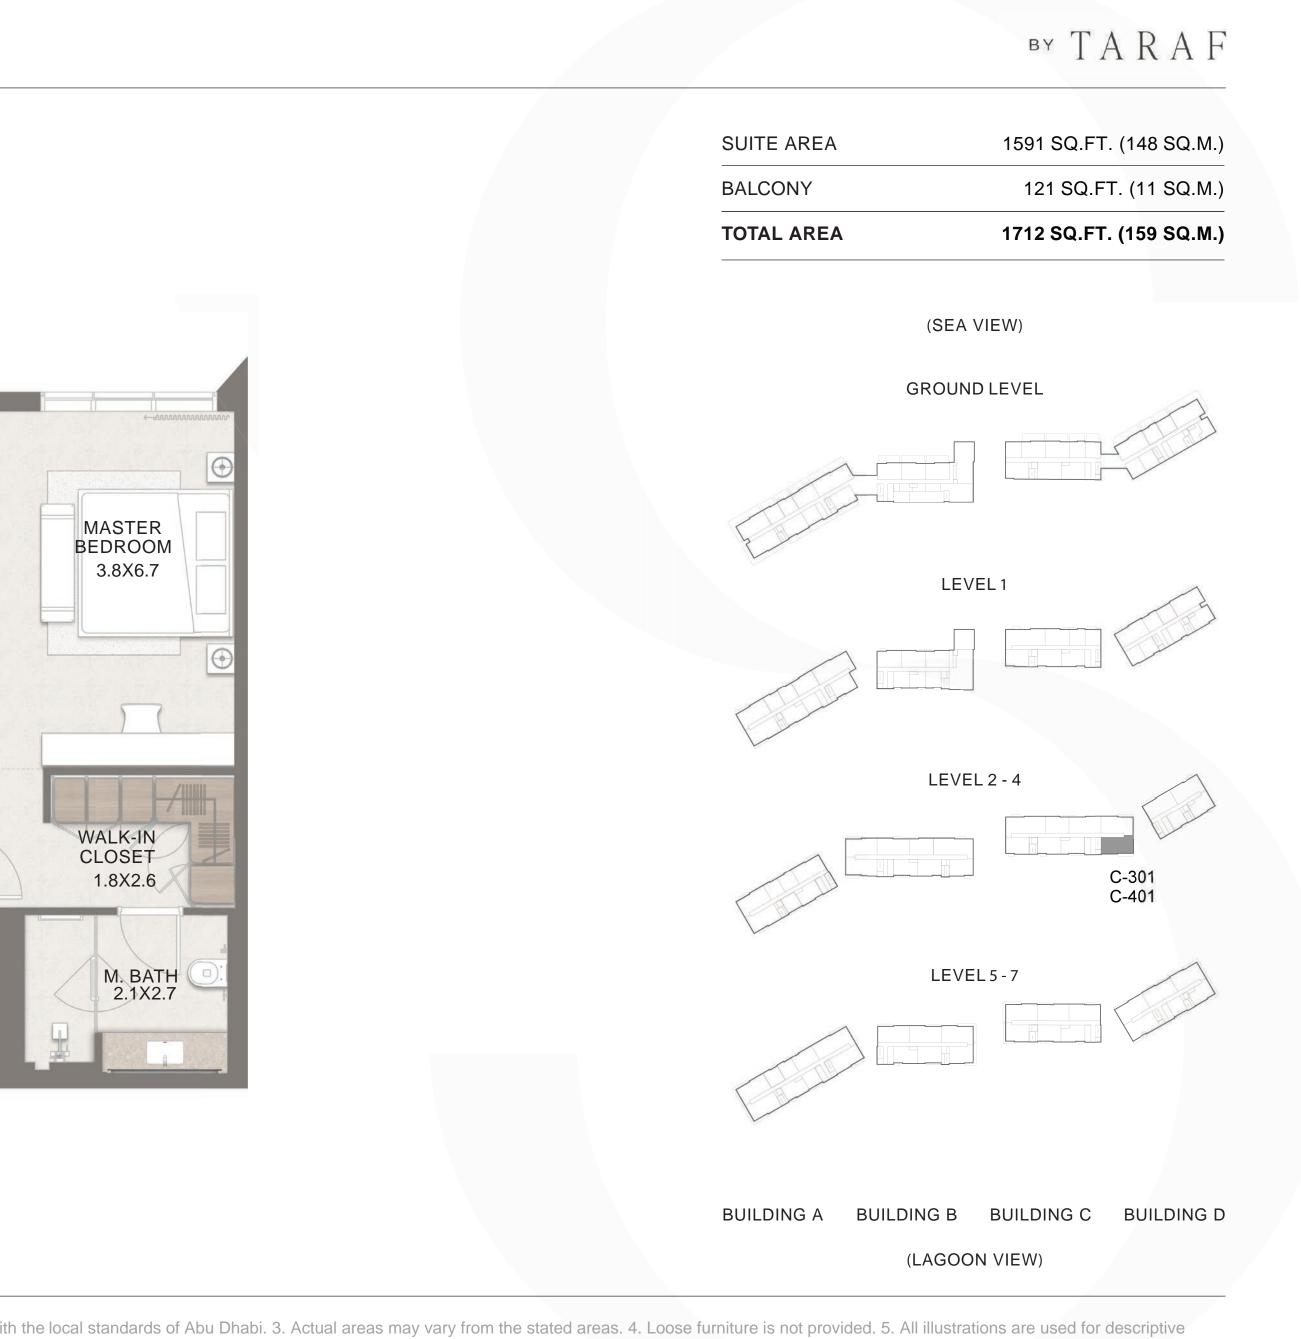

UNIT NO. : D-106

UNIT NO. : A-106, A-107, A-204, A-205 B-307, B-308, B-407, B-408 D-103

UNIT NO. : A-304, A-305, A-404, A-405, D-203, D-303, D-403

UNIT NO. : C-301, C-401

UNIT NO. : C-302, C-402

UNIT NO. : D-605, D-606, D-705, D-706