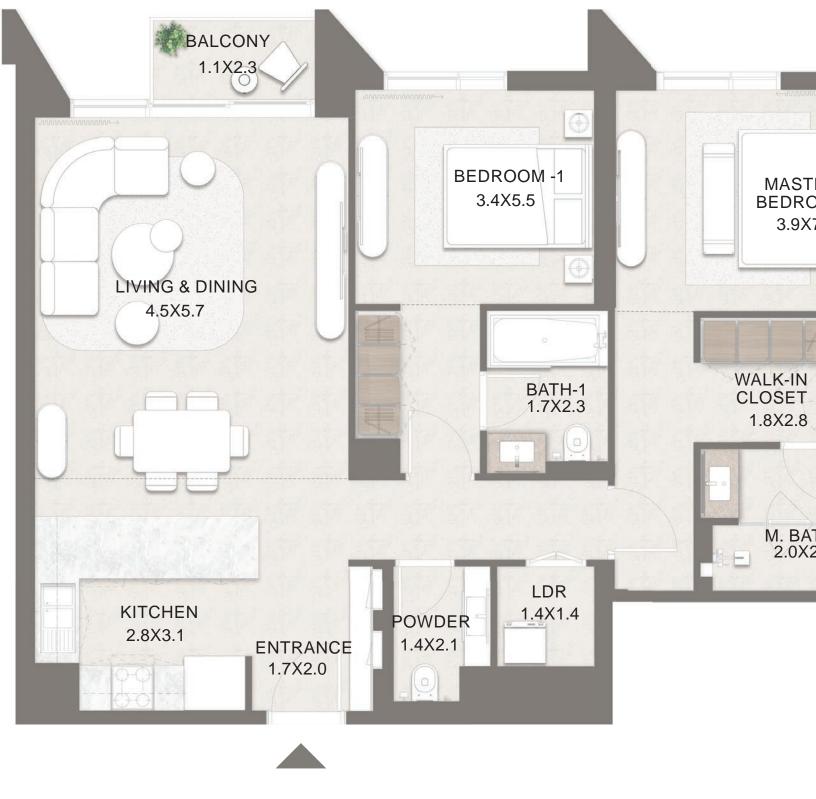

UNIT NO. : A-008

UNIT NO. : A-108, A-307, A-407, A-608, A-708

UNIT NO. : A-207

Project ID: 20250000429282. Disclaimer: 1. All dimensions are approximate in metric and measured to wall finishes. 2. All areas are measured in accordance with the local standards of Abu Dhabi. 3. Actual areas may vary from the stated areas. 4. Loose furniture is not provided. 5. All illustrations are used for descriptive purpose only and do not represent the actual size features specifications fittings and furnishings. 6. The developer reserves the right to make revisions/ alterations at its absolute discretion without any liability whatsoever.