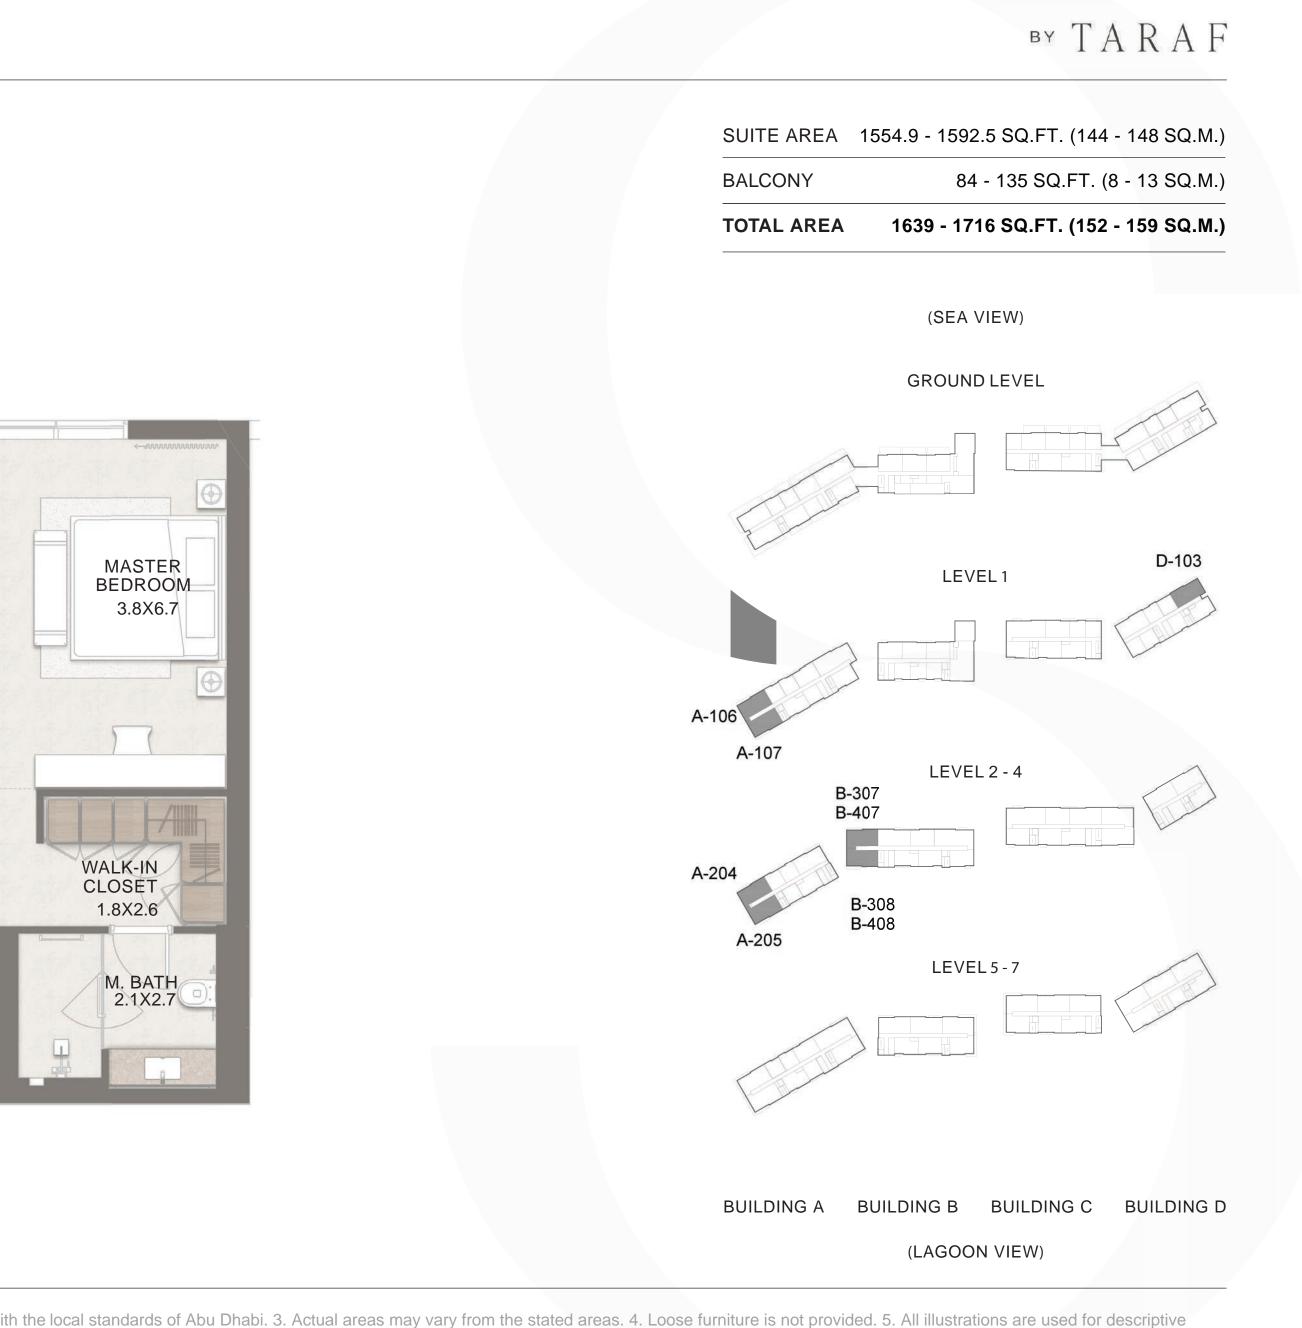

UNIT NO. : D-106

UNIT NO. : A-106, A-107, A-204, A-205 B-307, B-308, B-407, B-408 D-103

UNIT NO. : A-304, A-305, A-404, A-405, D-203, D-303, D-403

UNIT NO. : C-301, C-401

UNIT NO. : C-302, C-402

UNIT NO. : D-605, D-606, D-705, D-706