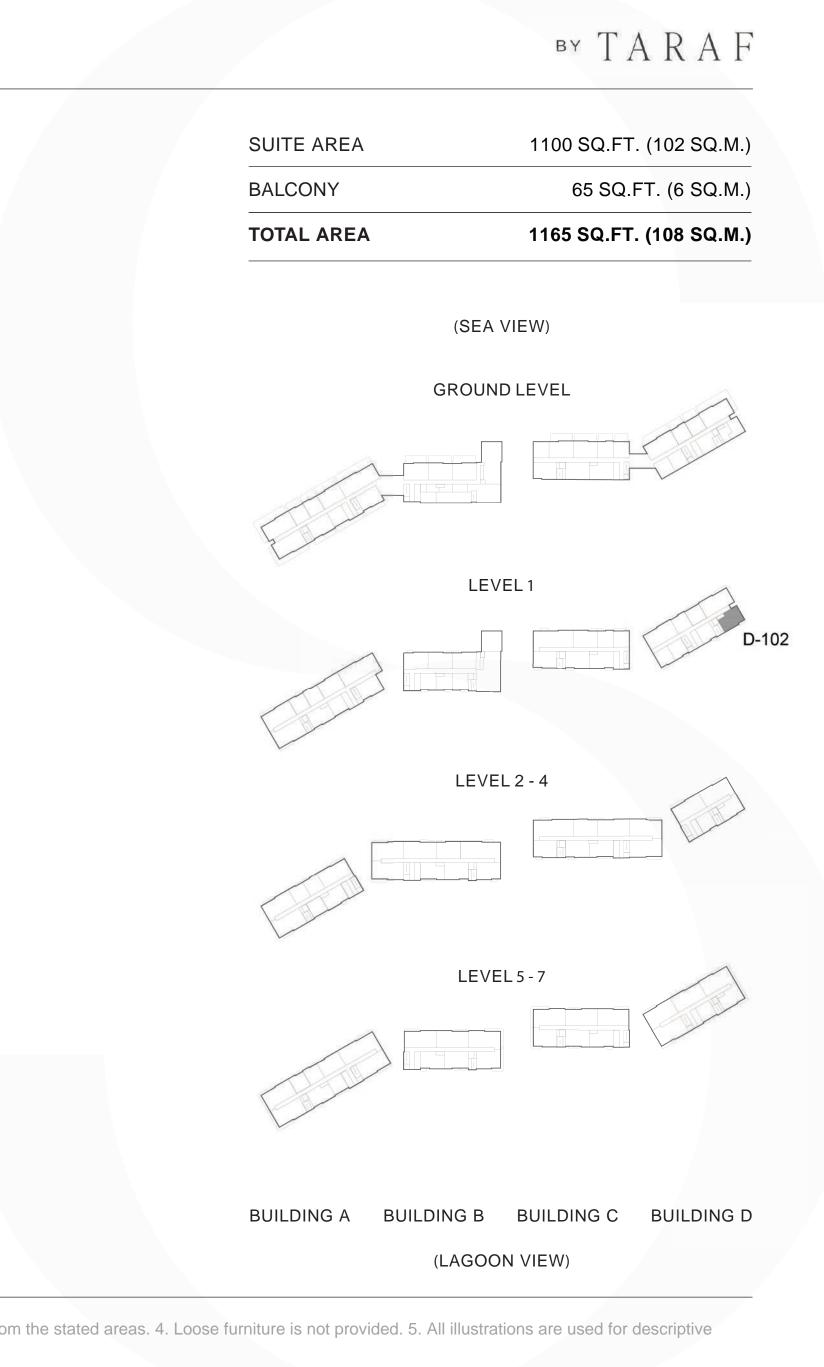

MASTER BEDROOM 3.9X7.2 M. BATH 2.0X2.7

UNIT NO. : A-508

UNIT NO. : D-102

Project ID: 20250000429282. Disclaimer: 1. All dimensions are approximate in metric and measured to wall finishes. 2. All areas are measured in accordance with the local standards of Abu Dhabi. 3. Actual areas may vary from the stated areas. 4. Loose furniture is not provided. 5. All illustrations are used for descriptive purpose only and do not represent the actual size features specifications fittings and furnishings. 6. The developer reserves the right to make revisions/ alterations at its absolute discretion without any liability whatsoever.