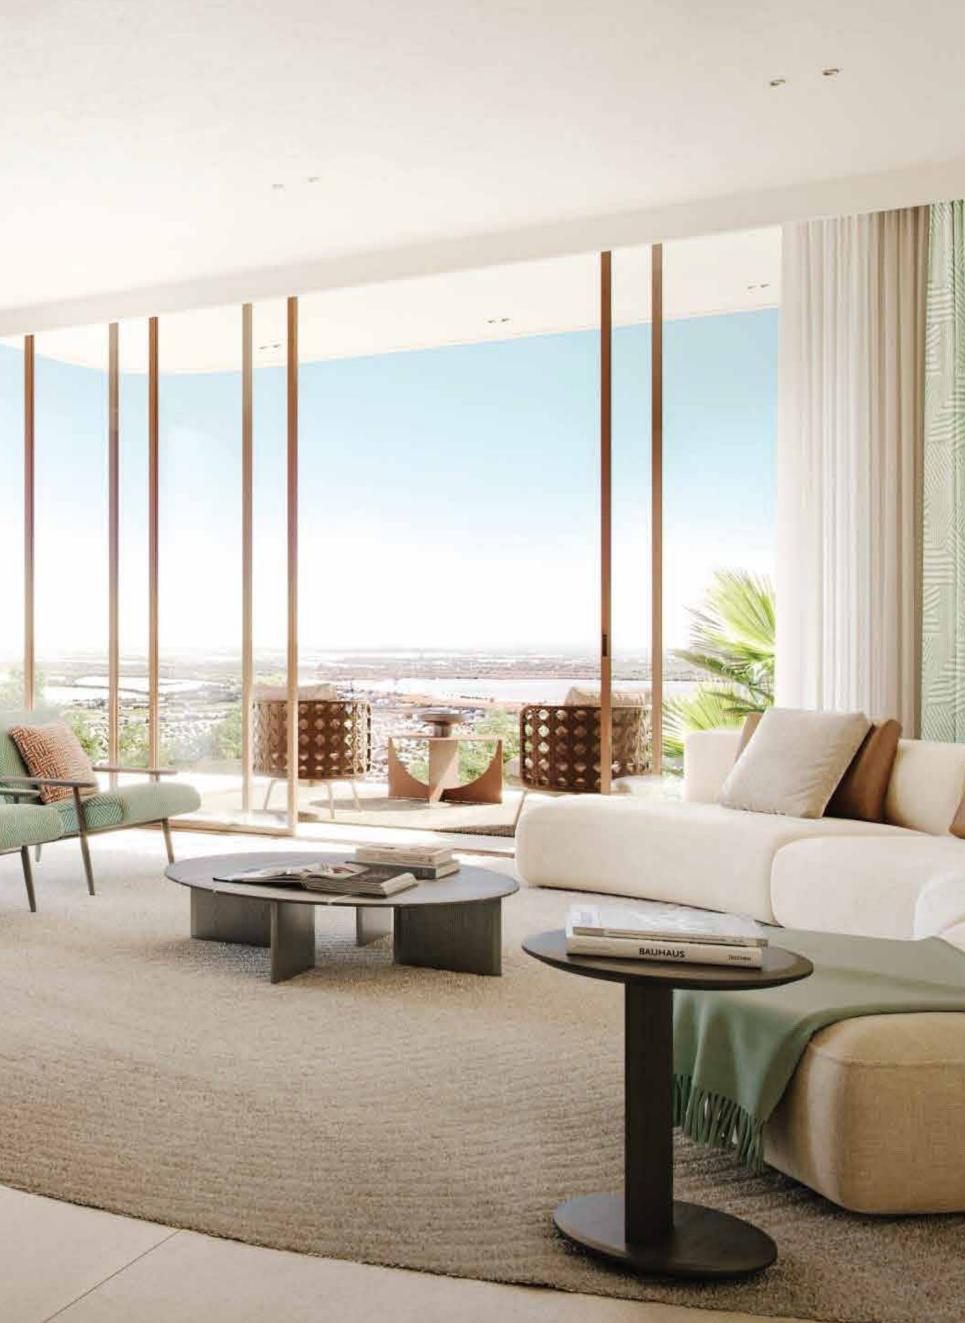

#### A HOME THAT REFLECTS THE SKY

The interior design of Solea is inspired by the golden hour at sunset, creating warm, elegant spaces filled with soft natural light.

#### SPACES DESIGNED FOR CONNECTION AND COMFORT