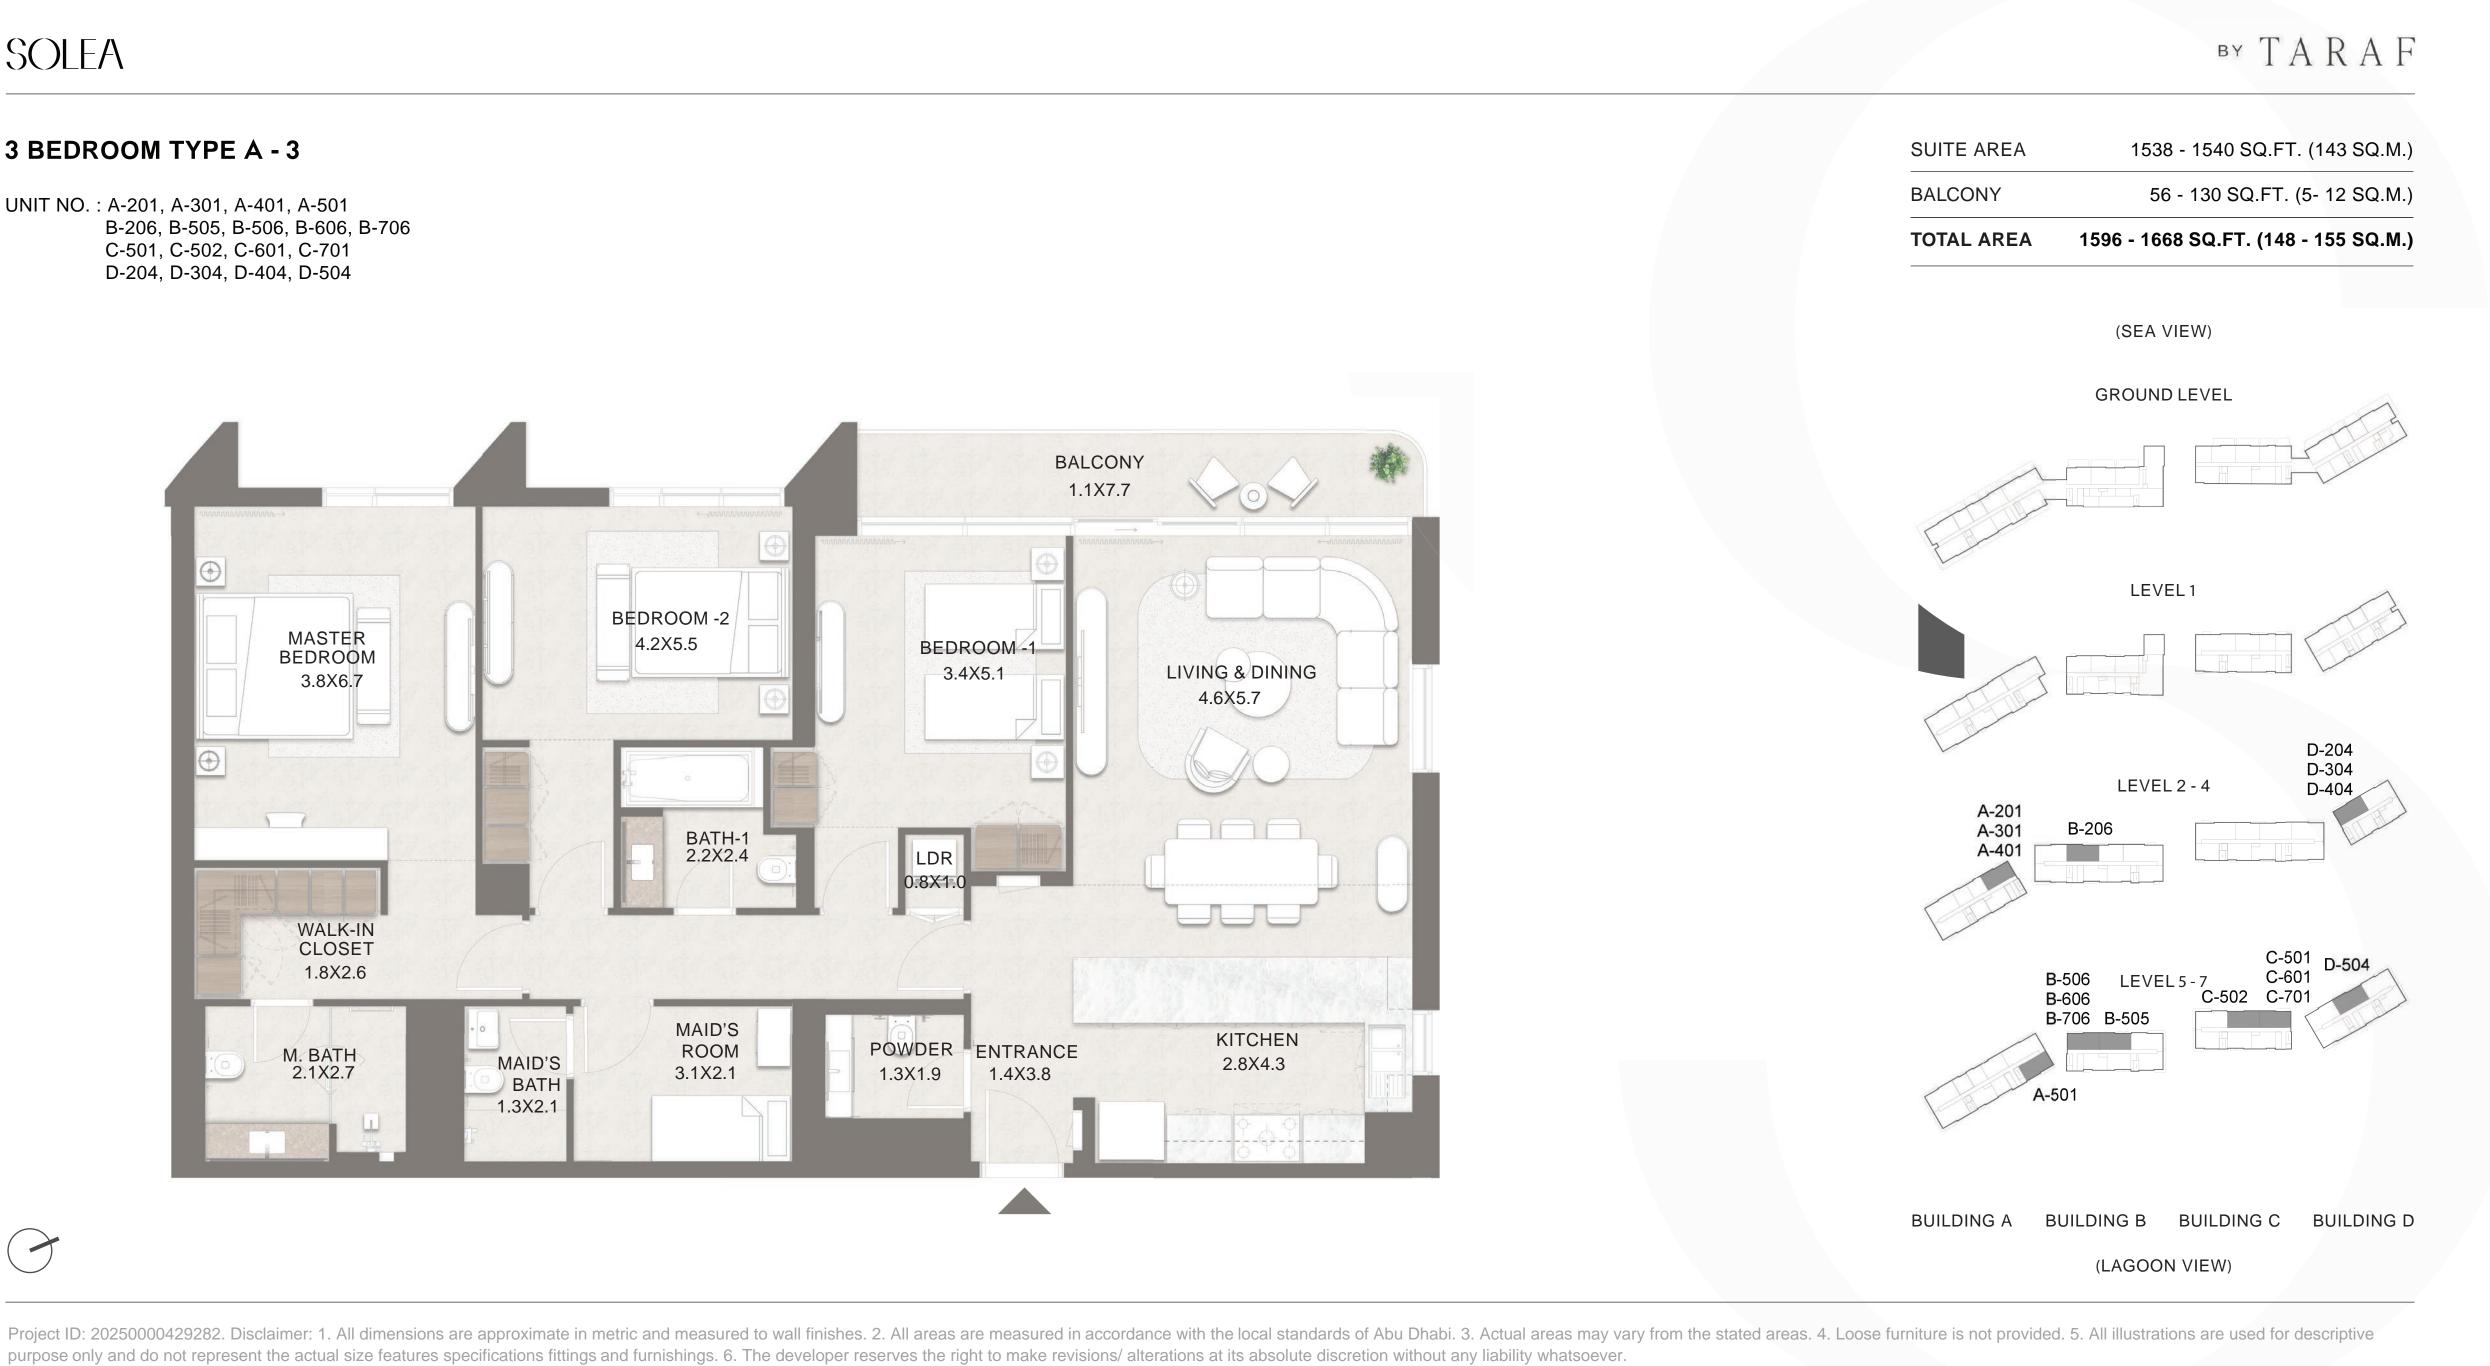

UNIT NO. : A-201, A-301, A-401, A-501 B-206, B-505, B-506, B-606, B-706 C-501, C-502, C-601, C-701 D-204, D-304, D-404, D-504

purpose only and do not represent the actual size features specifications fittings and furnishings. 6. The developer reserves the right to make revisions/ alterations at its absolute discretion without any liability whatsoever.