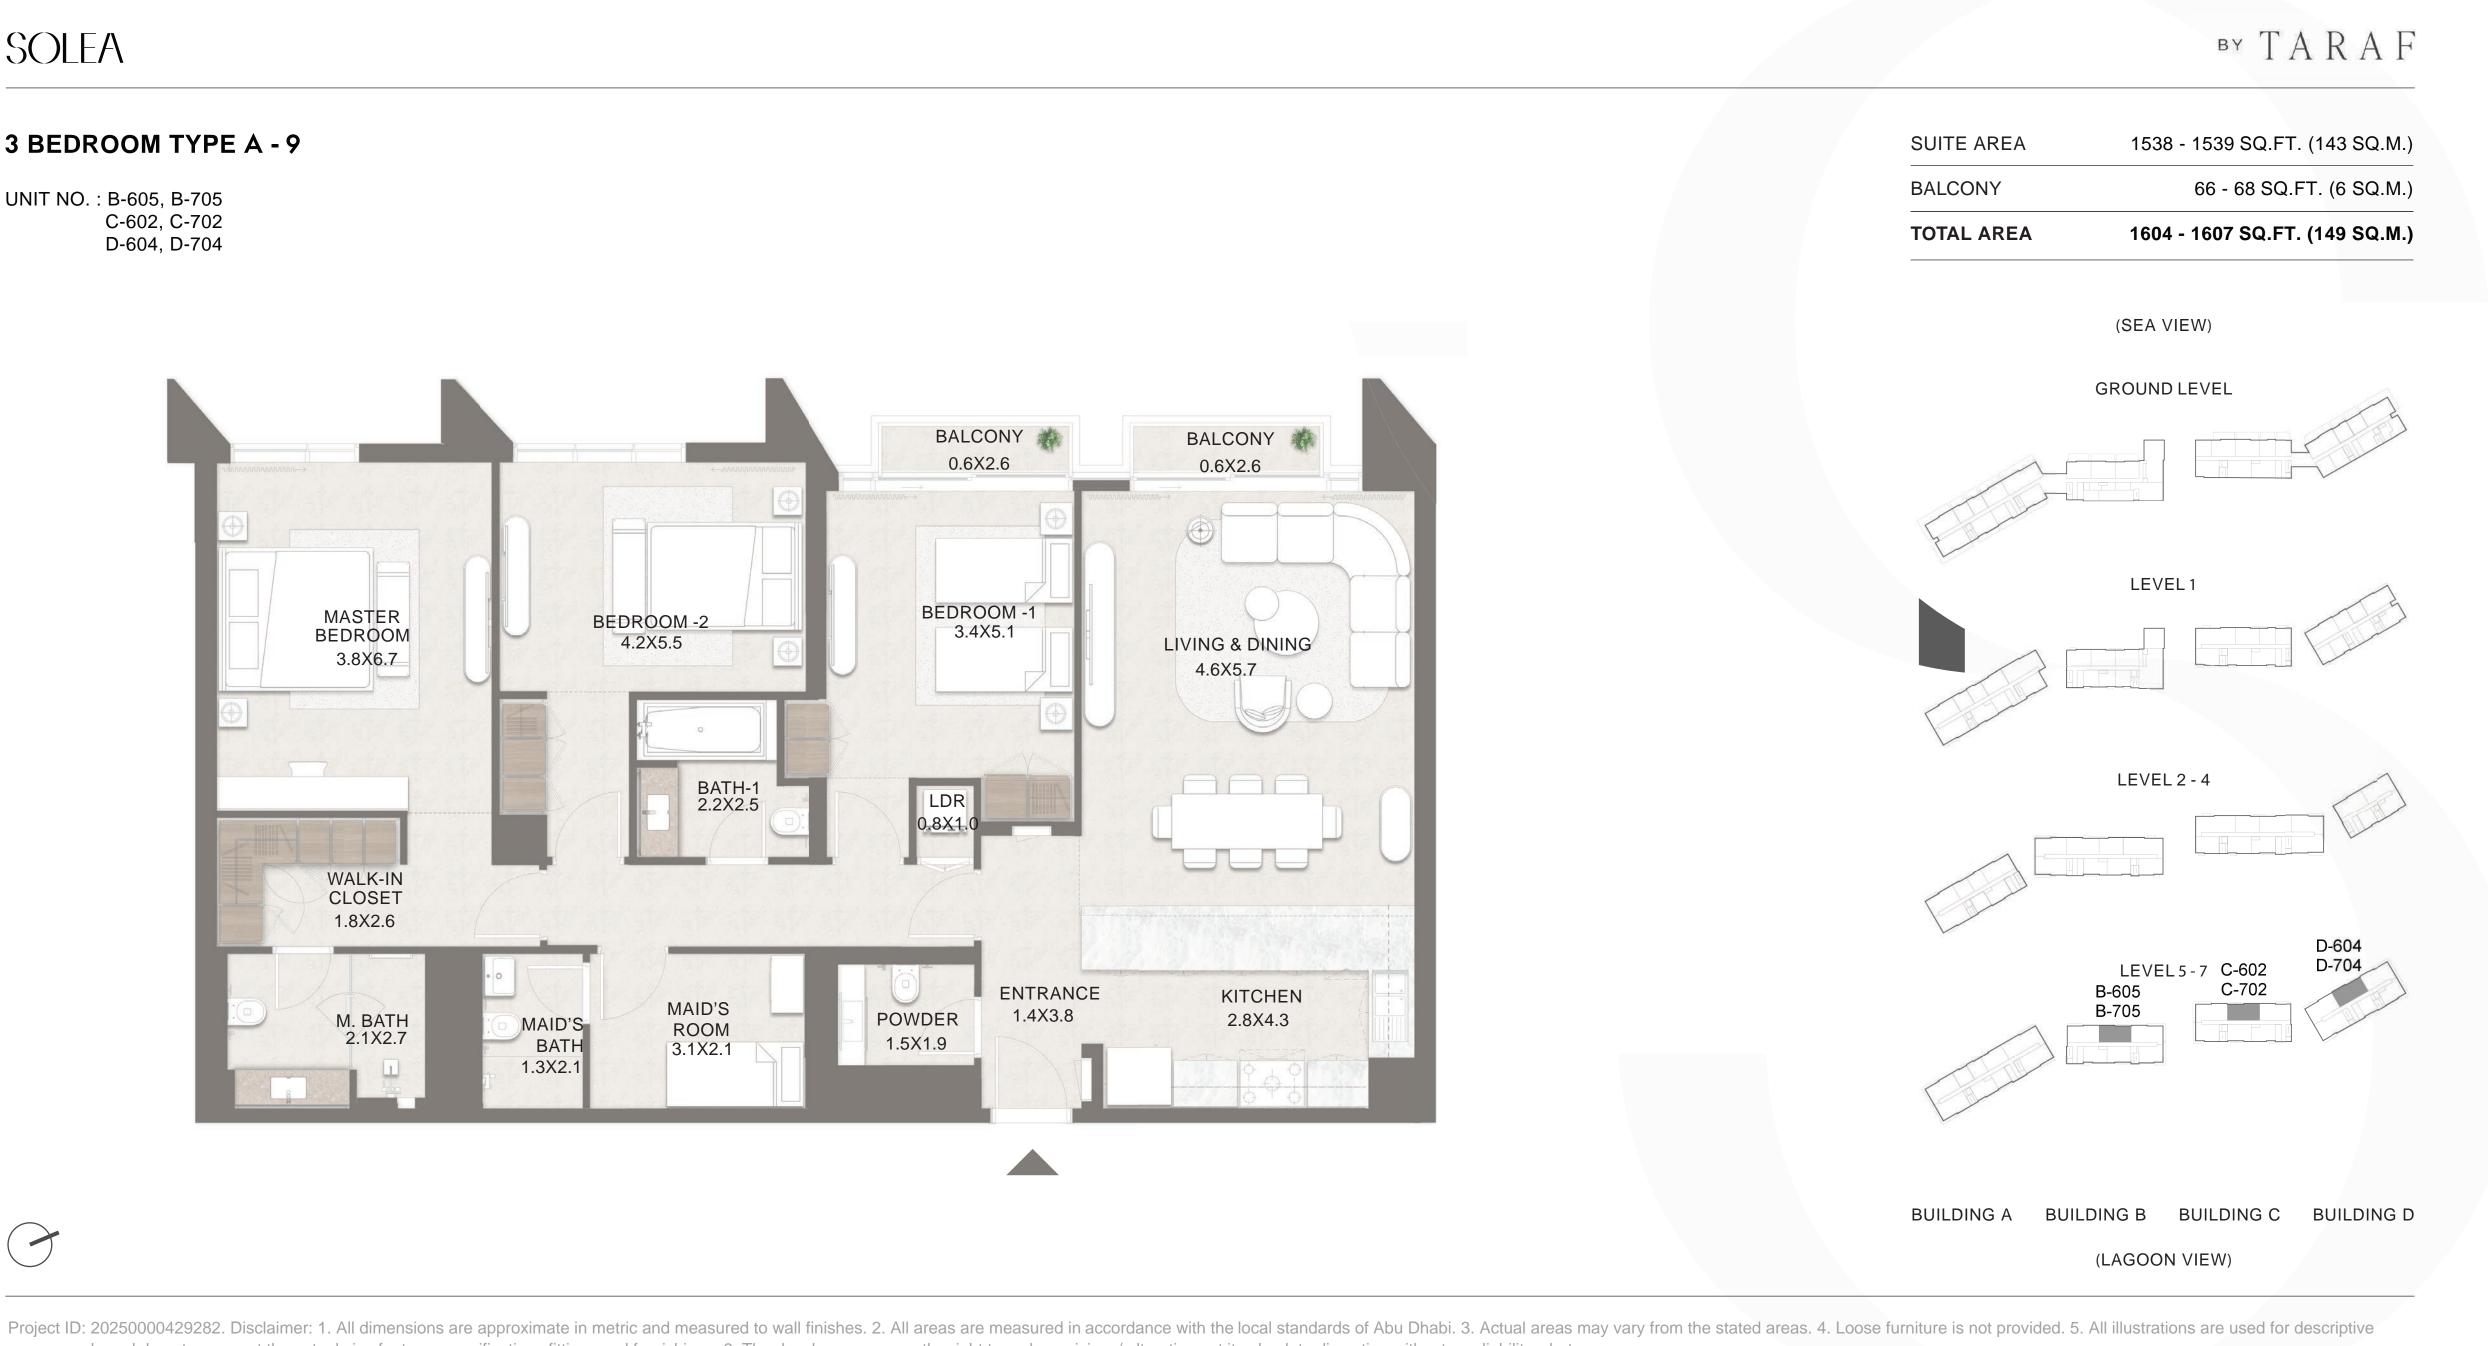

<sup>ву</sup> ТА R A F

UNIT NO. : A-601, A-701

UNIT NO. : B-605, B-705 C-602, C-702 D-604, D-704

purpose only and do not represent the actual size features specifications fittings and furnishings. 6. The developer reserves the right to make revisions/ alterations at its absolute discretion without any liability whatsoever.