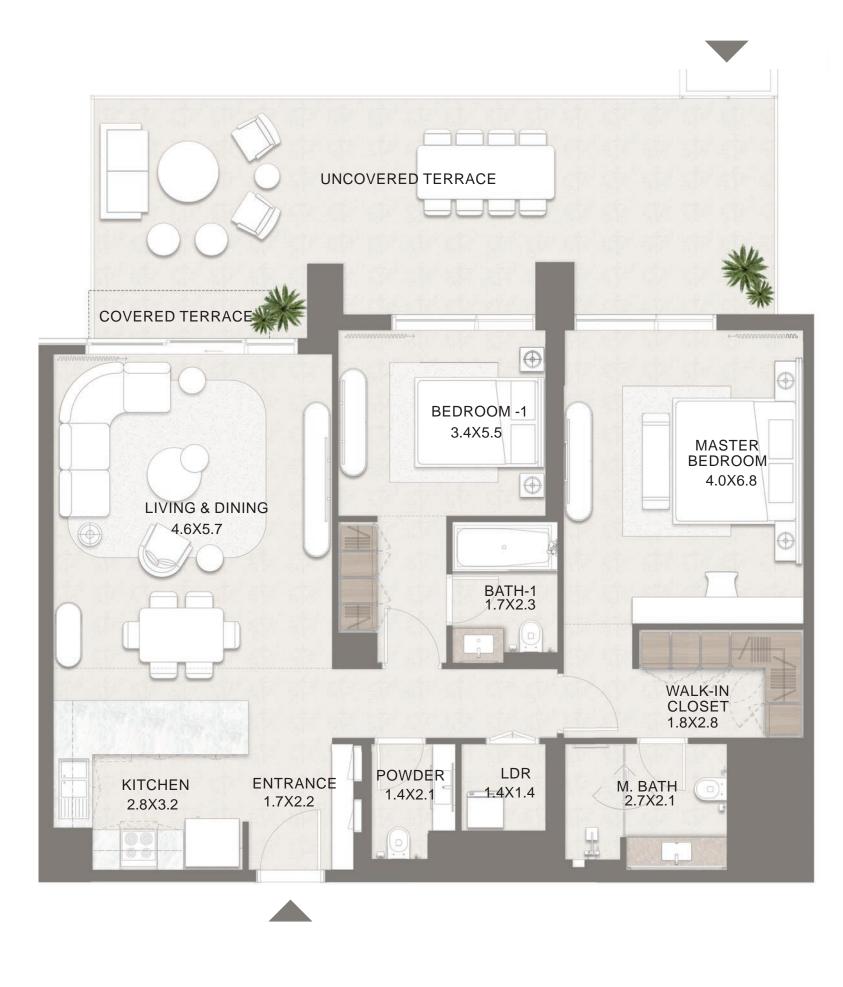

UNIT NO. : A-103, A-503, A-603, A-703 B-202, B-205, B-302, B-402 C-103, C-106, C-204, C-207, C-307, C-407

UNIT NO. : B-106

UNIT NO. : B-203

UNIT NO. : B-104, B-303, B-403 C-105, C-206, C-306, C-406

UNIT NO. : B-105, B-305, B-405 C-304, C-404