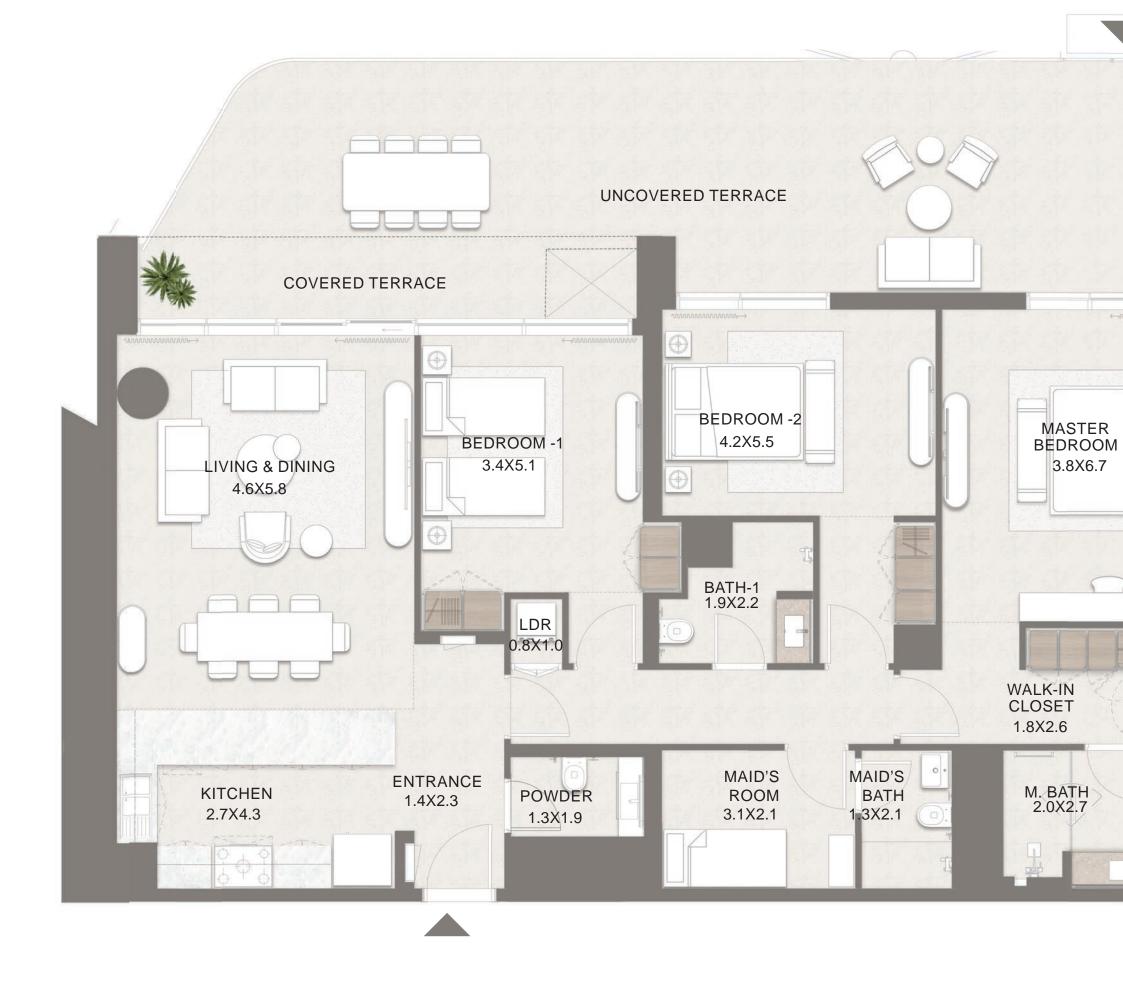

MASTER BEDROOM

4.0X7.4

WALK-IN CLOSET

1.8X2.8

M. BATH 21.X2.7

UNIT NO. : A-006, A-007 D-001

UNIT NO. : D-004

Project ID: 20250000429282. Disclaimer: 1. All dimensions are approximate in metric and measured to wall finishes. 2. All areas are measured in accordance with the local standards of Abu Dhabi. 3. Actual areas may vary from the stated areas. 4. Loose furniture is not provided. 5. All illustrations are used for descriptive purpose only and do not represent the actual size features specifications fittings and furnishings. 6. The developer reserves the right to make revisions/ alterations at its absolute discretion without any liability whatsoever.