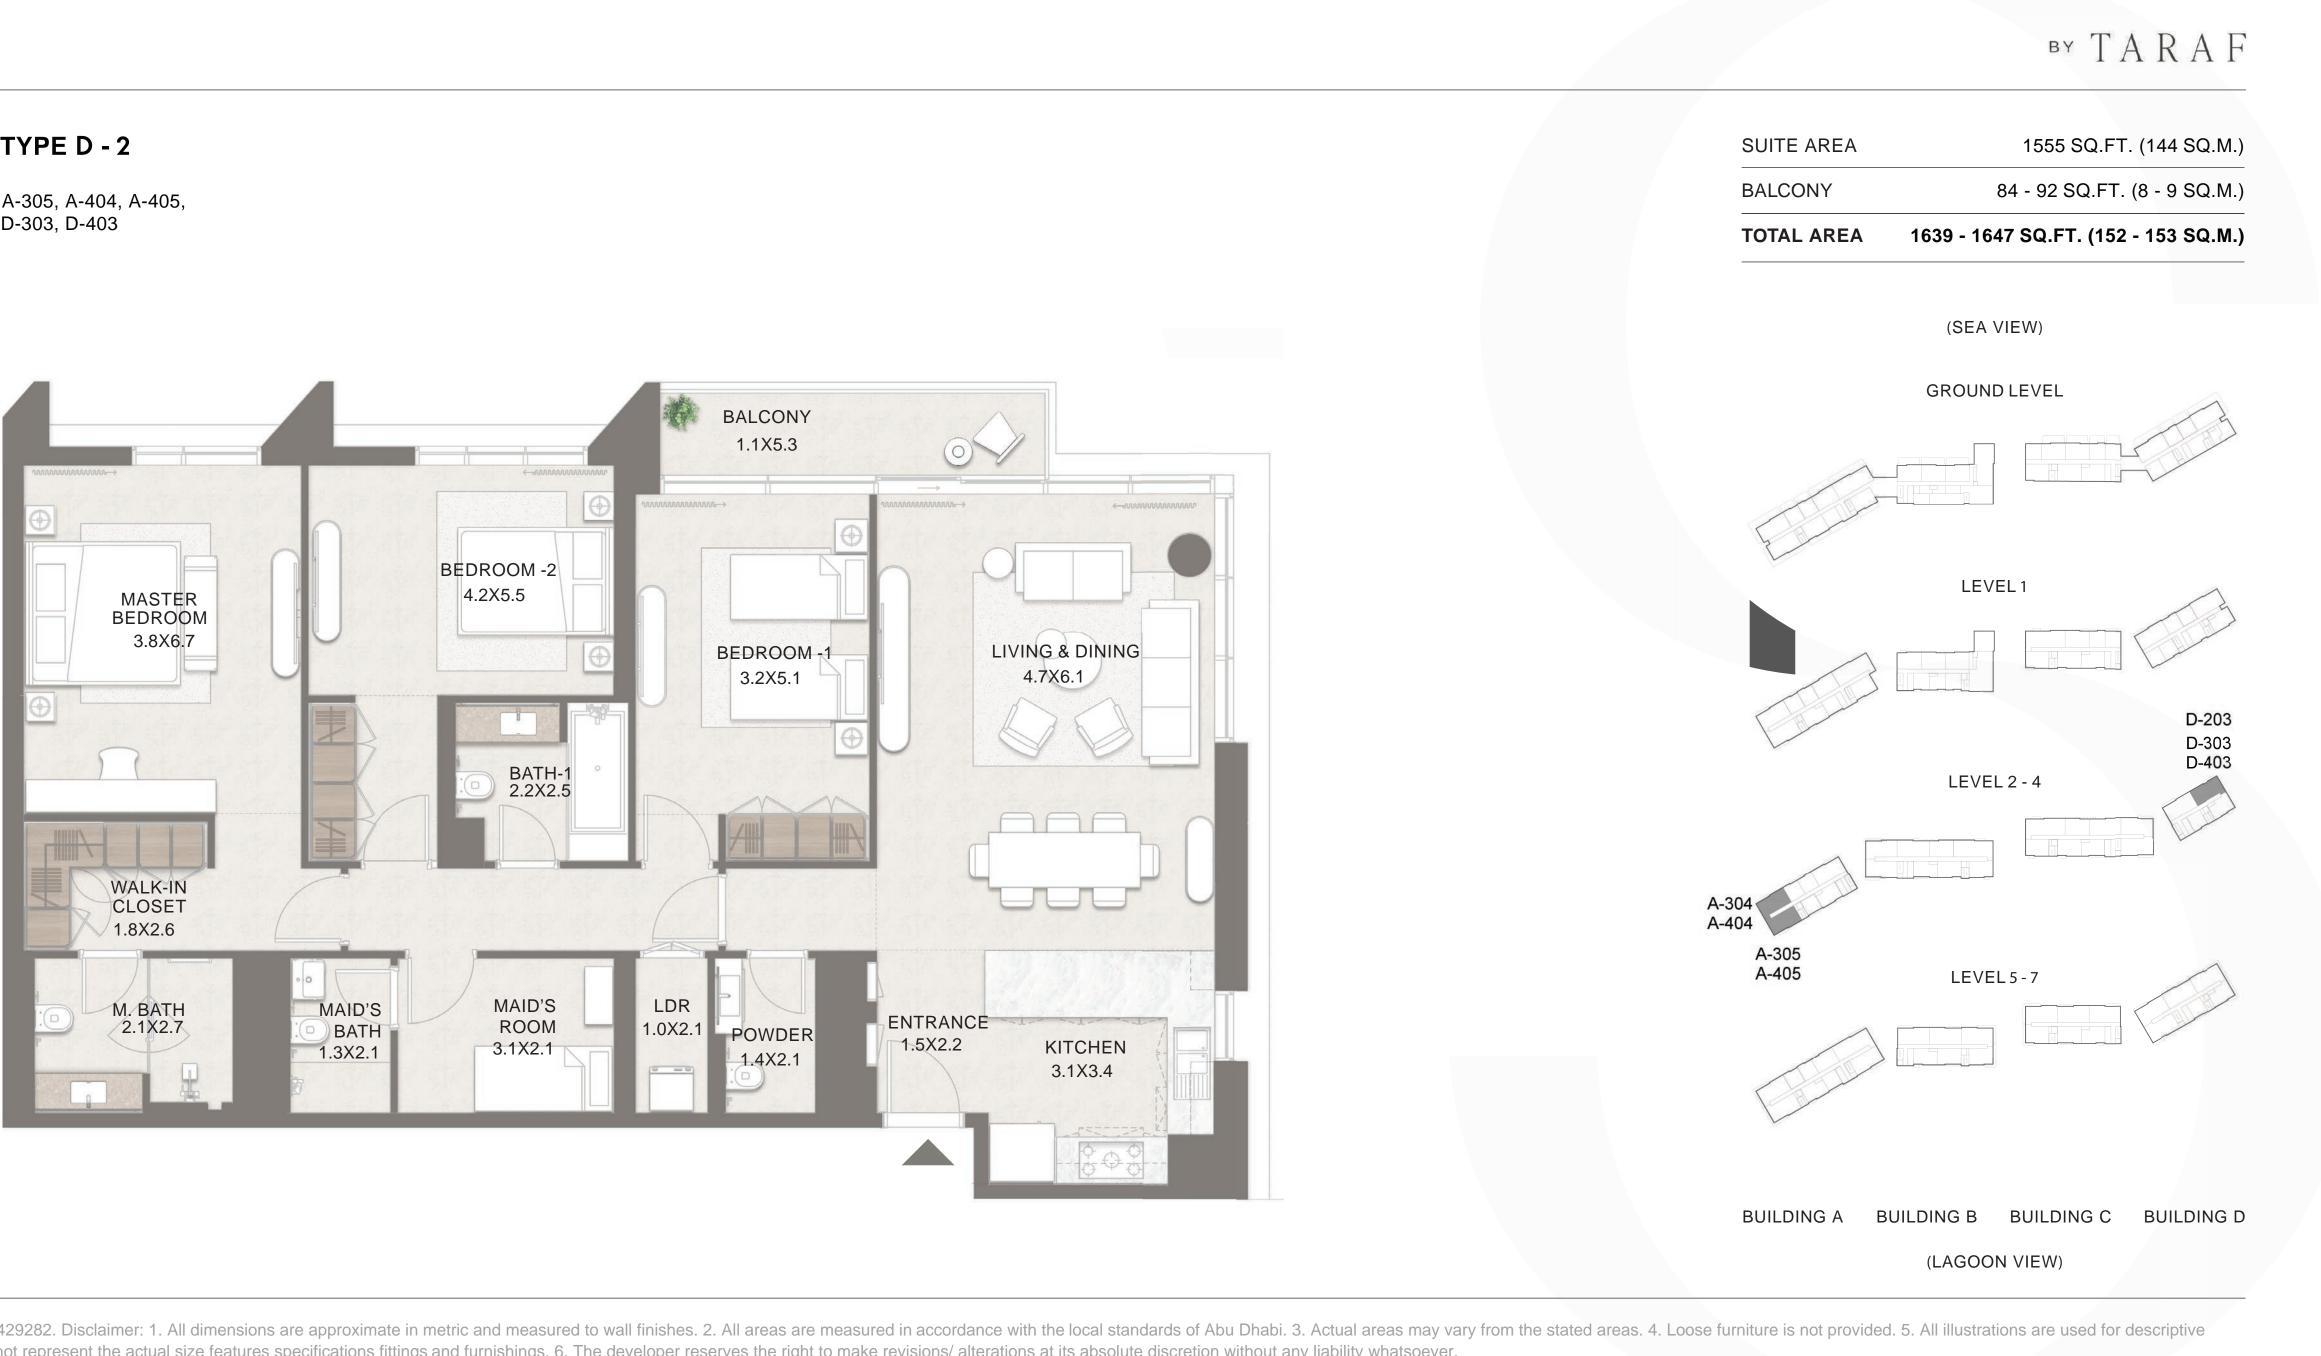

UNIT NO. : D-106

UNIT NO. : A-106, A-107, A-204, A-205 B-307, B-308, B-407, B-408 D-103

UNIT NO. : A-304, A-305, A-404, A-405, D-203, D-303, D-403

UNIT NO. : C-301, C-401

UNIT NO. : C-302, C-402

UNIT NO. : D-605, D-606, D-705, D-706