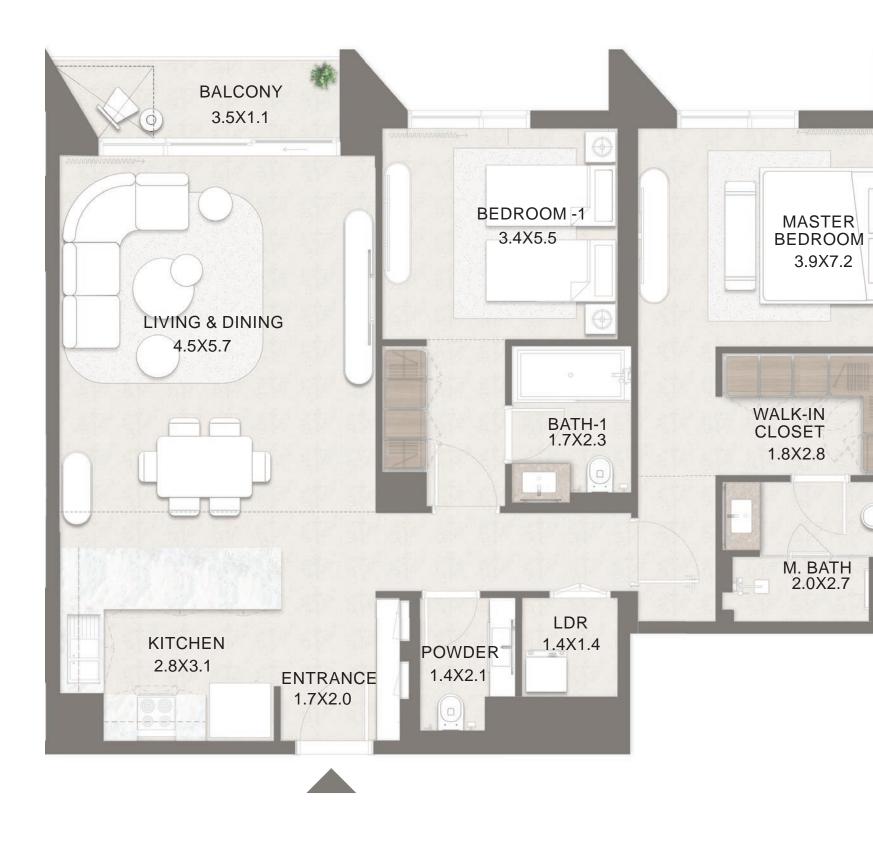

MASTER BEDROOM 3.9X7.2 M. BATH 2.0X2.7

UNIT NO. : A-508

UNIT NO. : D-102

Project ID: 20250000429282. Disclaimer: 1. All dimensions are approximate in metric and measured to wall finishes. 2. All areas are measured in accordance with the local standards of Abu Dhabi. 3. Actual areas may vary from the stated areas. 4. Loose furniture is not provided. 5. All illustrations are used for descriptive purpose only and do not represent the actual size features specifications fittings and furnishings. 6. The developer reserves the right to make revisions/ alterations at its absolute discretion without any liability whatsoever.