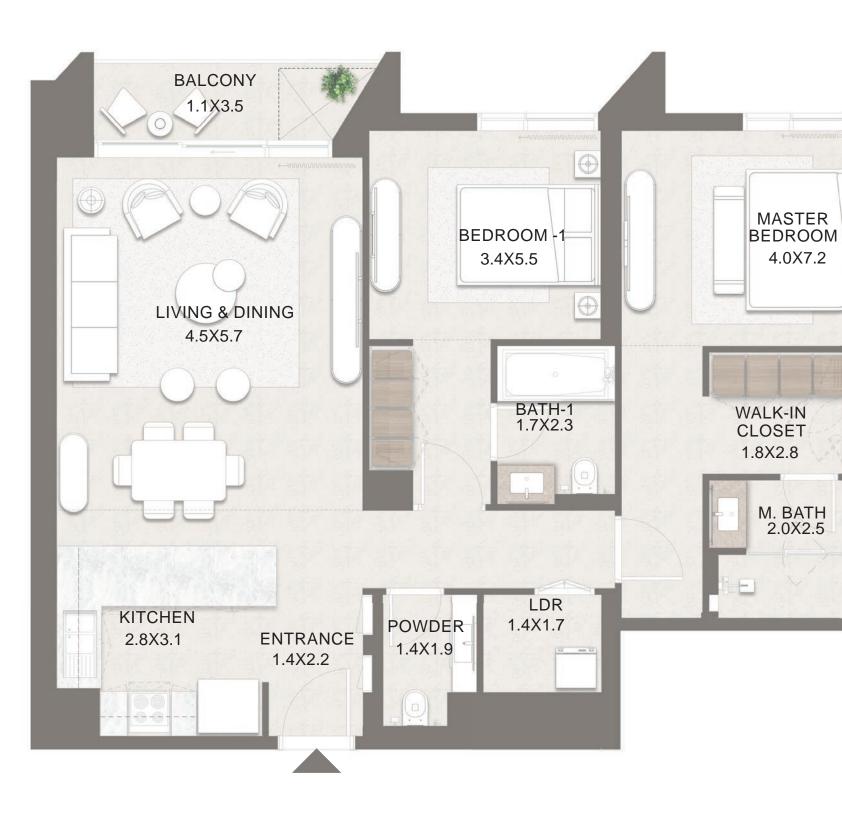

MASTER BEDROOM

4.0X7.2

WALK-IN CLOSET

1.8X2.8

M. BATH 2.0X2.5

UNIT NO. : B-501 C-506

UNIT NO. : B-601, B-701 C-606, C-706

Project ID: 20250000429282. Disclaimer: 1. All dimensions are approximate in metric and measured to wall finishes. 2. All areas are measured in accordance with the local standards of Abu Dhabi. 3. Actual areas may vary from the stated areas. 4. Loose furniture is not provided. 5. All illustrations are used for descriptive purpose only and do not represent the actual size features specifications fittings and furnishings. 6. The developer reserves the right to make revisions/ alterations at its absolute discretion without any liability whatsoever.