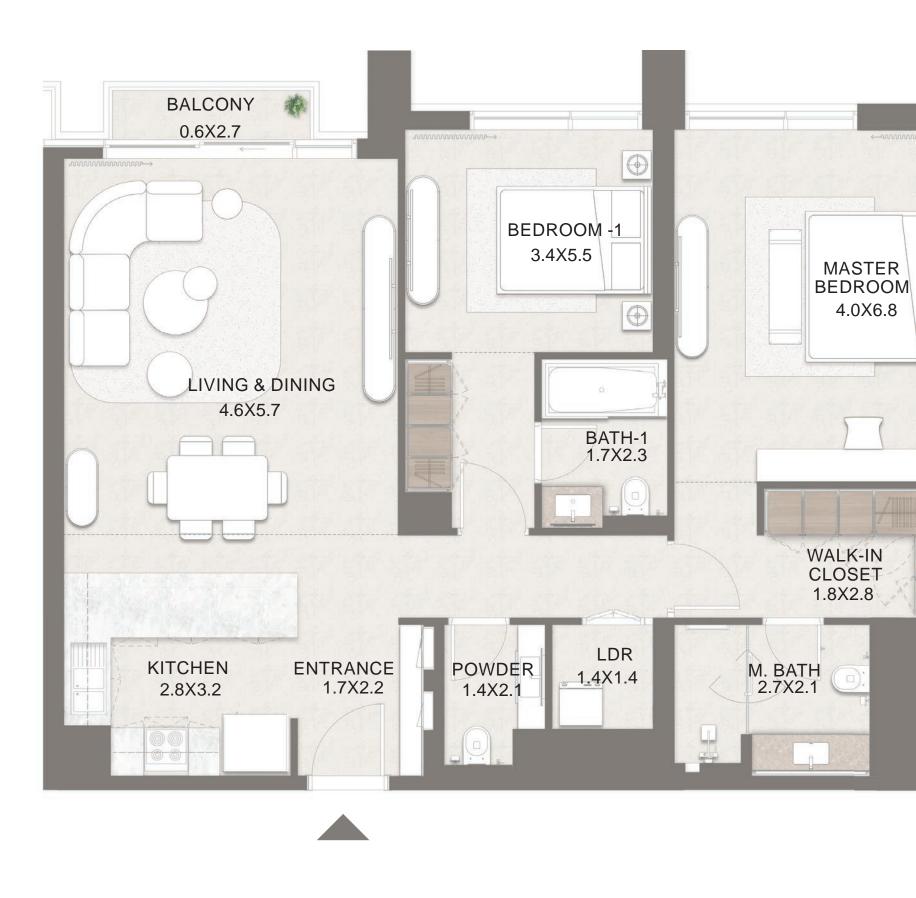

UNIT NO. : A-103, A-503, A-603, A-703 B-202, B-205, B-302, B-402 C-103, C-106, C-204, C-207, C-307, C-407

UNIT NO. : B-106

UNIT NO. : B-203

UNIT NO. : B-104, B-303, B-403 C-105, C-206, C-306, C-406

UNIT NO. : B-105, B-305, B-405 C-304, C-404