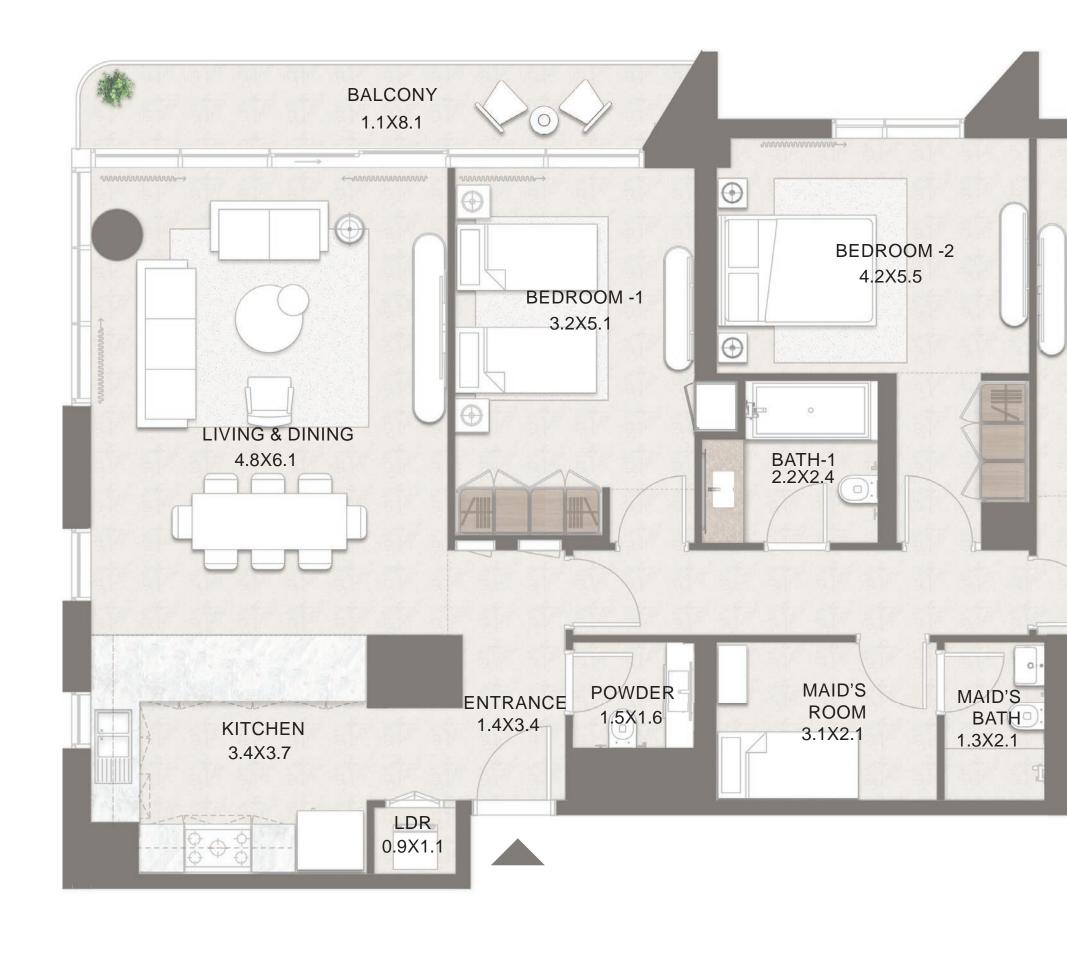

UNIT NO. : A-201, A-301, A-401, A-501 B-206, B-505, B-506, B-606, B-706 C-501, C-502, C-601, C-701 D-204, D-304, D-404, D-504

purpose only and do not represent the actual size features specifications fittings and furnishings. 6. The developer reserves the right to make revisions/ alterations at its absolute discretion without any liability whatsoever.