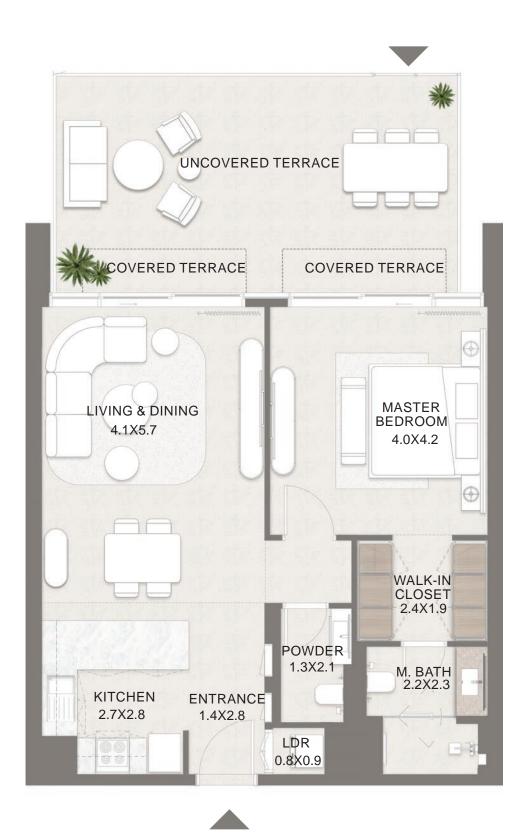

#### **GROUND FLOOR**

- 1. Community Plaza
- Multipurpose Room
  Kids Club
- 4. Changing Room

Project ID: 20250000429282. Disclaimer: 1. All dimensions are approximate in metric and measured to wall finishes. 2. All areas are measured in accordance with the local standards of Abu Dhabi. 3. Actual areas may vary from the stated areas. 4. Loose furniture is not provided. 5. All illustrations are used for descriptive purpose only and do not represent the actual size features specifications fittings and furnishings. 6. The developer reserves the right to make revisions/ alterations at its absolute discretion without any liability whatsoever.

(SEA VIEW)