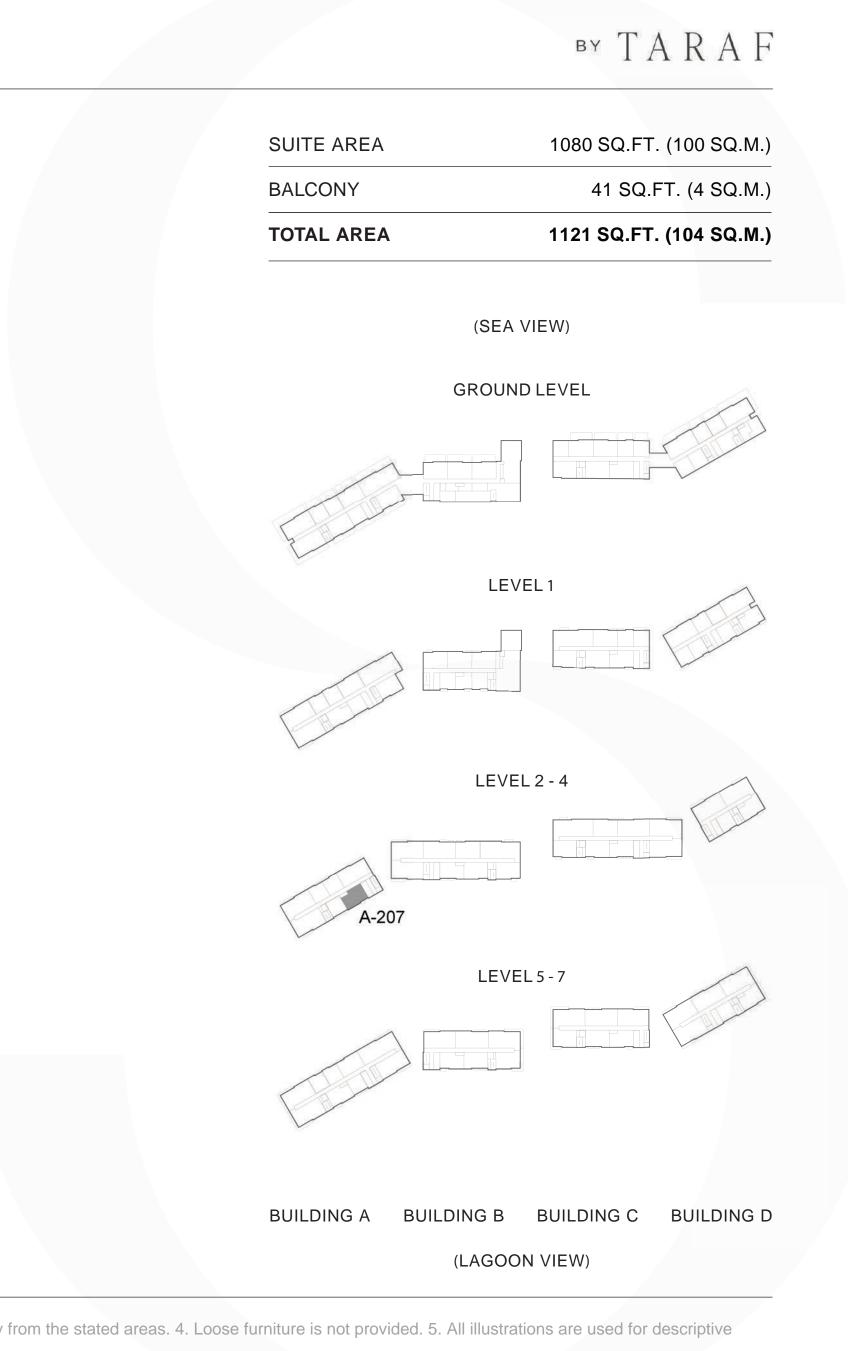

UNIT NO. : A-008

UNIT NO. : A-108, A-307, A-407, A-608, A-708

UNIT NO. : A-207

Project ID: 20250000429282. Disclaimer: 1. All dimensions are approximate in metric and measured to wall finishes. 2. All areas are measured in accordance with the local standards of Abu Dhabi. 3. Actual areas may vary from the stated areas. 4. Loose furniture is not provided. 5. All illustrations are used for descriptive purpose only and do not represent the actual size features specifications fittings and furnishings. 6. The developer reserves the right to make revisions/ alterations at its absolute discretion without any liability whatsoever.