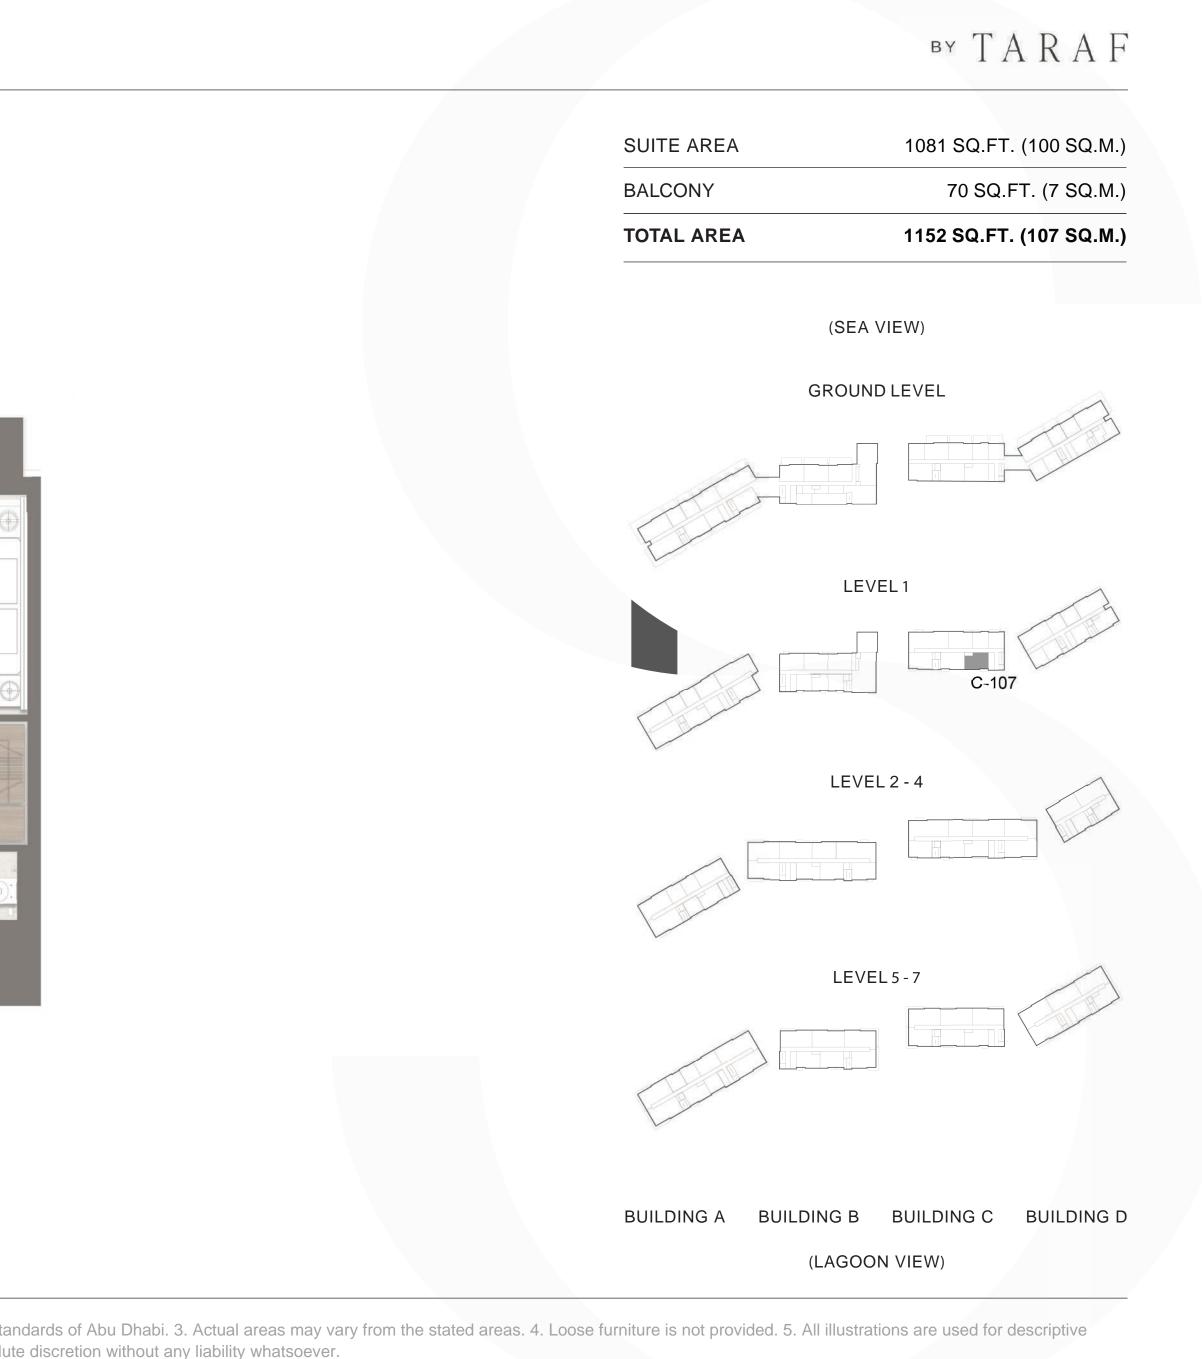

UNIT NO. : D-106

UNIT NO. : A-106, A-107, A-204, A-205 B-307, B-308, B-407, B-408 D-103

UNIT NO. : A-304, A-305, A-404, A-405, D-203, D-303, D-403

UNIT NO. : C-301, C-401

UNIT NO. : C-302, C-402

UNIT NO. : D-605, D-606, D-705, D-706