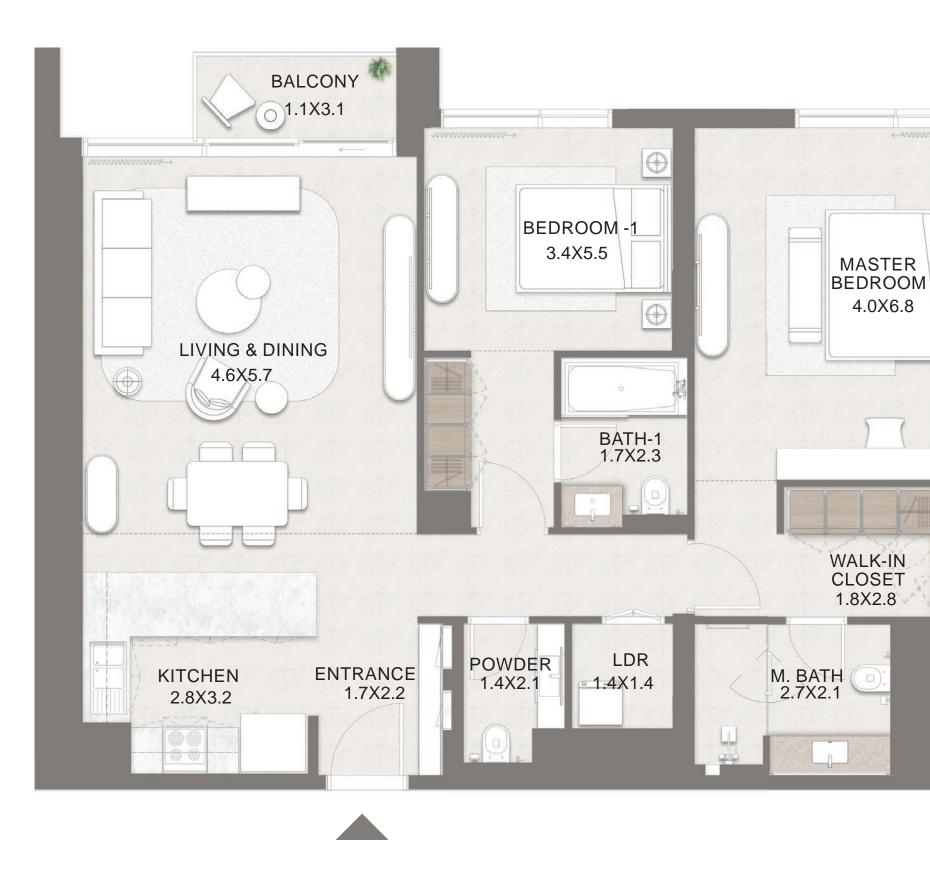

UNIT NO. : A-103, A-503, A-603, A-703 B-202, B-205, B-302, B-402 C-103, C-106, C-204, C-207, C-307, C-407

UNIT NO. : B-106

UNIT NO. : B-203

UNIT NO. : B-104, B-303, B-403 C-105, C-206, C-306, C-406

UNIT NO. : B-105, B-305, B-405 C-304, C-404