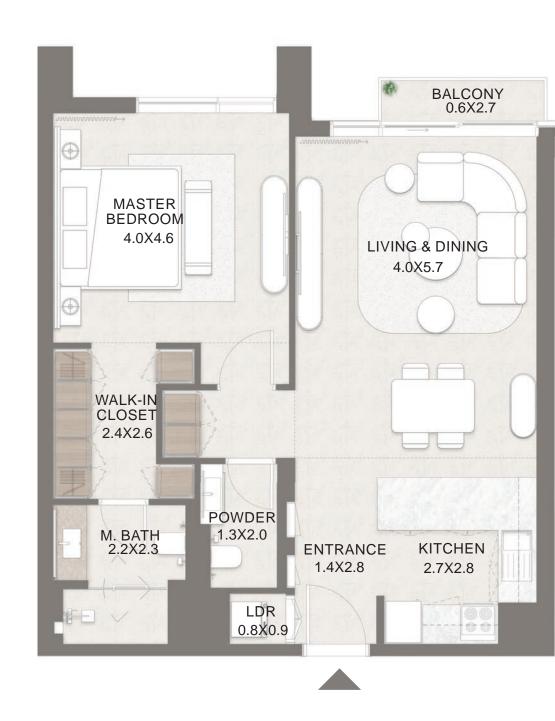

# UNIT PLANS

UNIT NO. : A-004, A-005 C-002 D-003

UNIT NO. : A-105 D-108

UNIT NO. : A-104, A-605, A-705 C-102 D-105, D-201, D-301, D-401

UNIT NO. : D-107, D-108

UNIT NO. : A-202, A-203, A-302, A-303, A-402, A-403, A-504, A-604, A-704