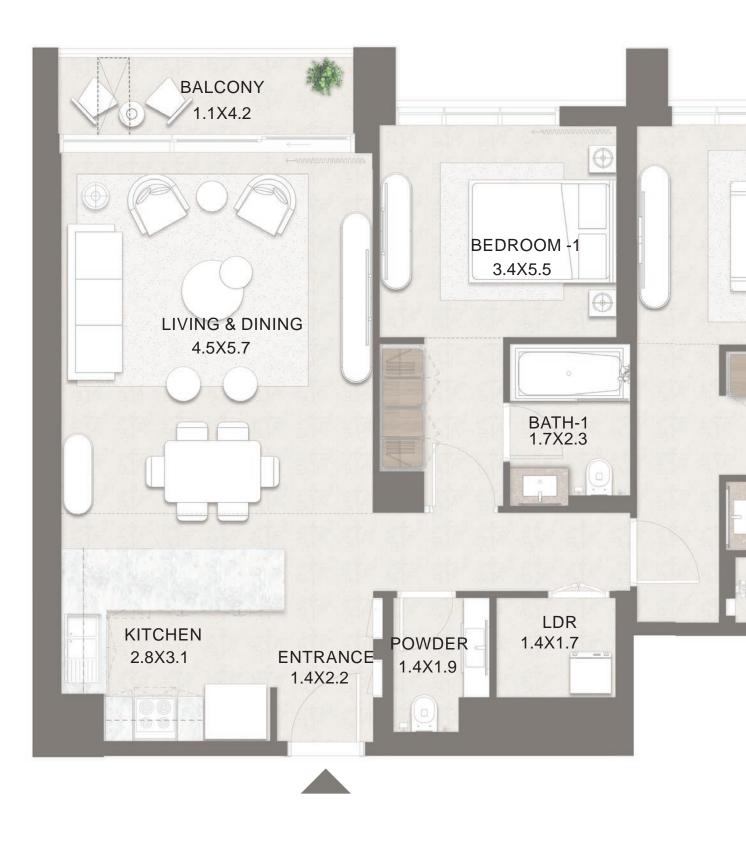

UNIT NO. : D-106

UNIT NO. : A-106, A-107, A-204, A-205 B-307, B-308, B-407, B-408 D-103

UNIT NO. : A-304, A-305, A-404, A-405, D-203, D-303, D-403

UNIT NO. : C-301, C-401

UNIT NO. : C-302, C-402

UNIT NO. : D-605, D-606, D-705, D-706