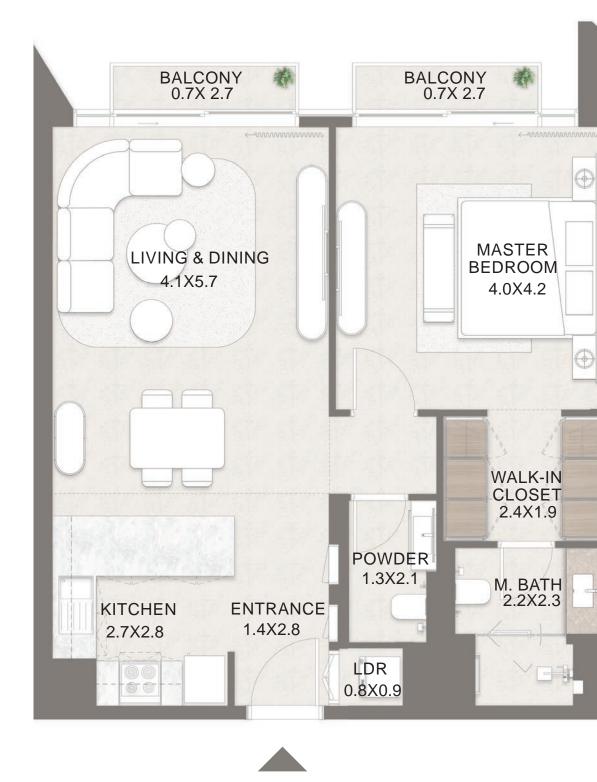

# UNIT PLANS

UNIT NO. : A-004, A-005 C-002 D-003

UNIT NO. : A-105 D-108

UNIT NO. : A-104, A-605, A-705 C-102 D-105, D-201, D-301, D-401

UNIT NO. : D-107, D-108

UNIT NO. : A-202, A-203, A-302, A-303, A-402, A-403, A-504, A-604, A-704

UNIT NO. : A-505 B-101, B-103 D-101

UNIT NO. : A-009 C-001 D-002

UNIT NO. : A-109 C-101 D-104

UNIT NO. : A-206, A-306, A-406, A-509, A-609, A-709 D-501, D-601, D-701

UNIT NO. : B-102

UNIT NO. : A-003 B-001, B-002, B-003 C-003, C-004