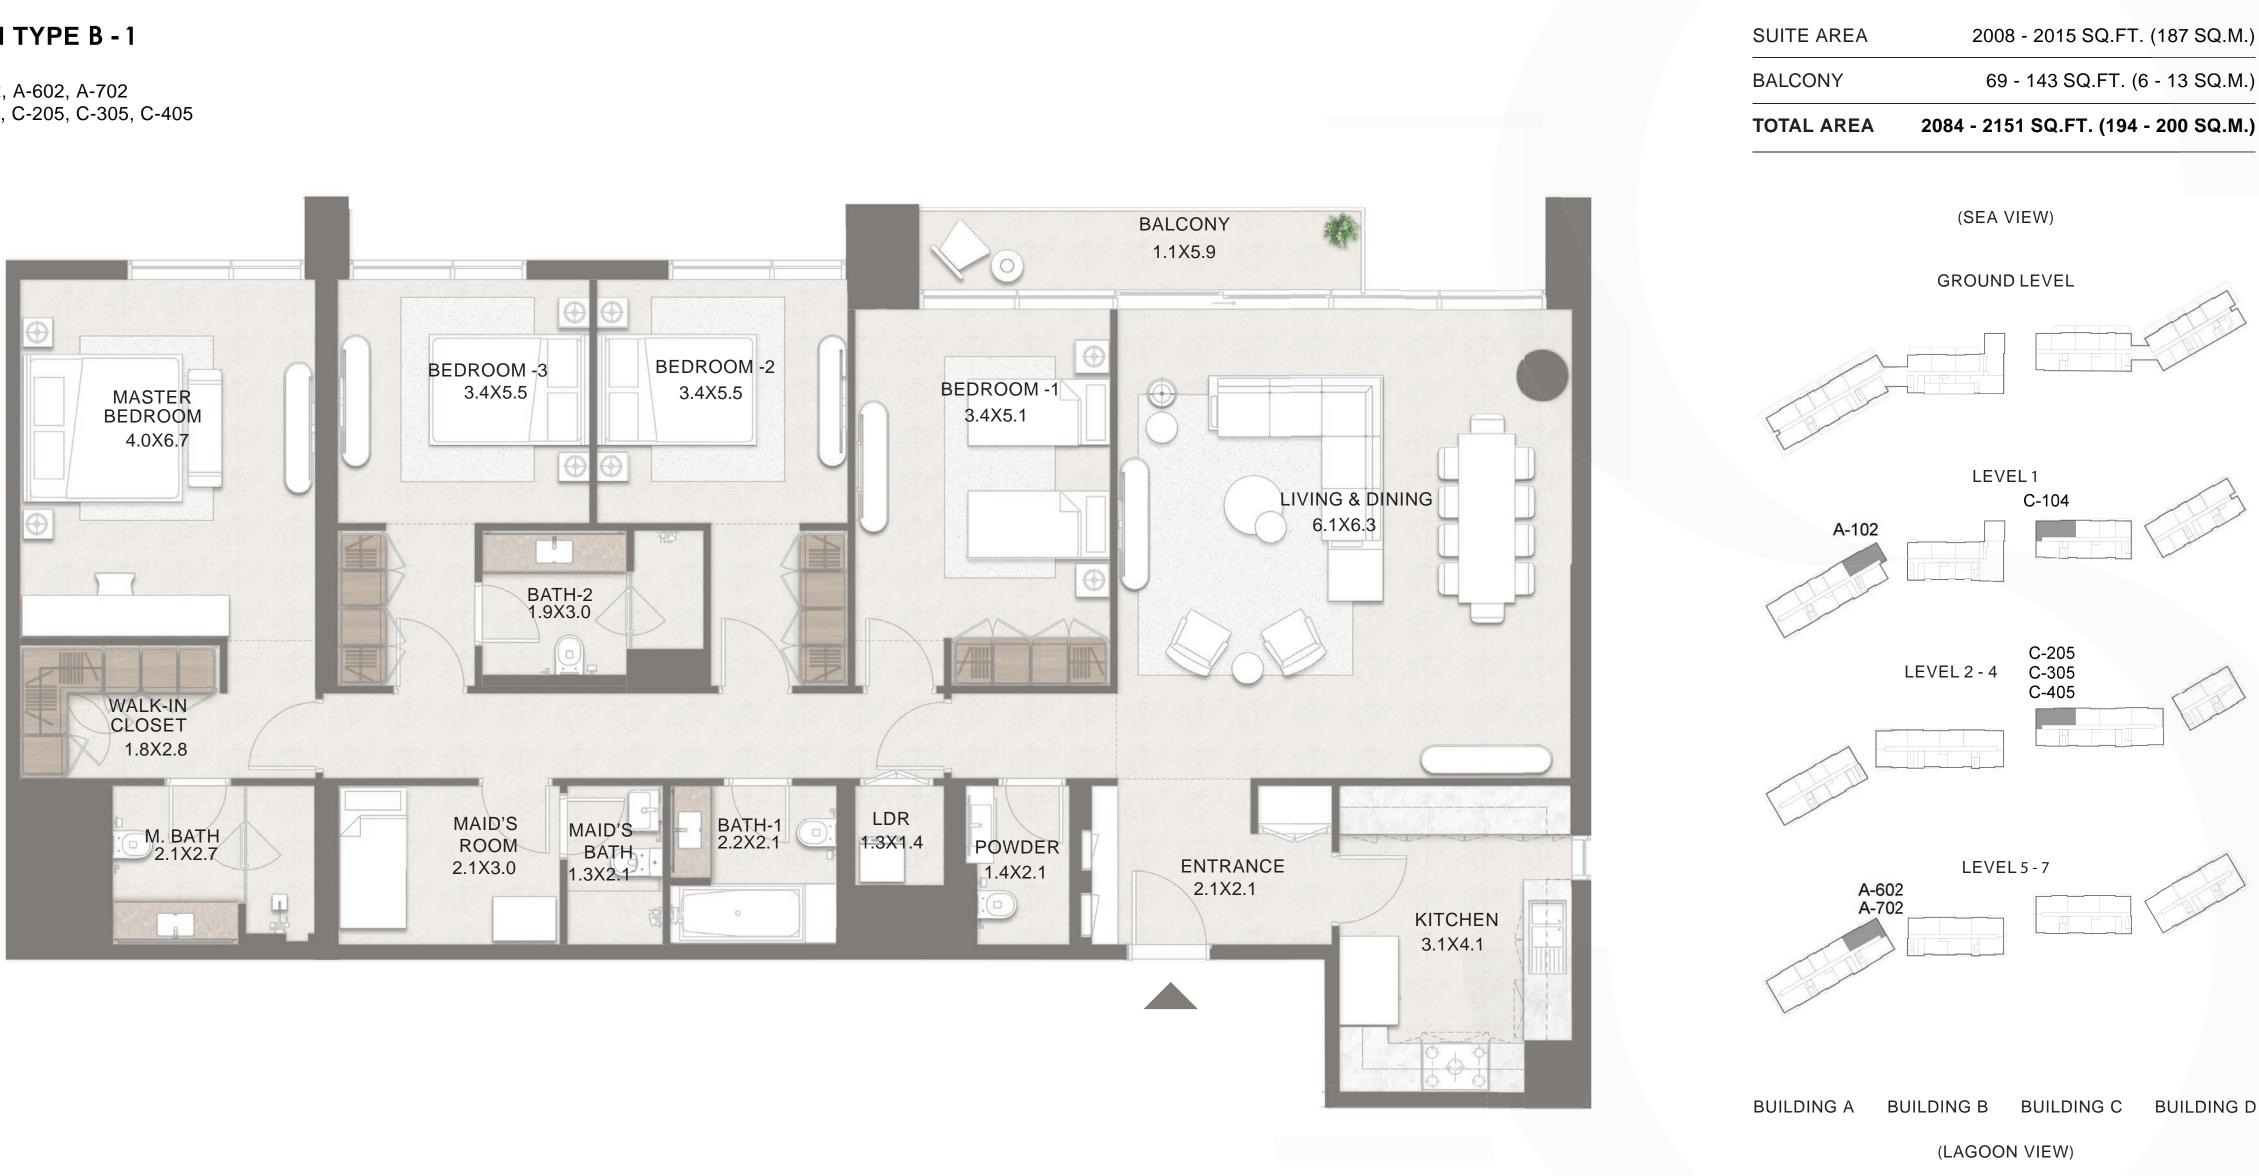

UNIT NO. : A-505 B-101, B-103 D-101

UNIT NO. : A-009 C-001 D-002

UNIT NO. : A-109 C-101 D-104

UNIT NO. : A-206, A-306, A-406, A-509, A-609, A-709 D-501, D-601, D-701

UNIT NO. : B-102

UNIT NO. : A-003 B-001, B-002, B-003 C-003, C-004

UNIT NO. : A-103, A-503, A-603, A-703 B-202, B-205, B-302, B-402 C-103, C-106, C-204, C-207, C-307, C-407

UNIT NO. : B-106

UNIT NO. : B-203

UNIT NO. : B-104, B-303, B-403 C-105, C-206, C-306, C-406

UNIT NO. : B-105, B-305, B-405 C-304, C-404