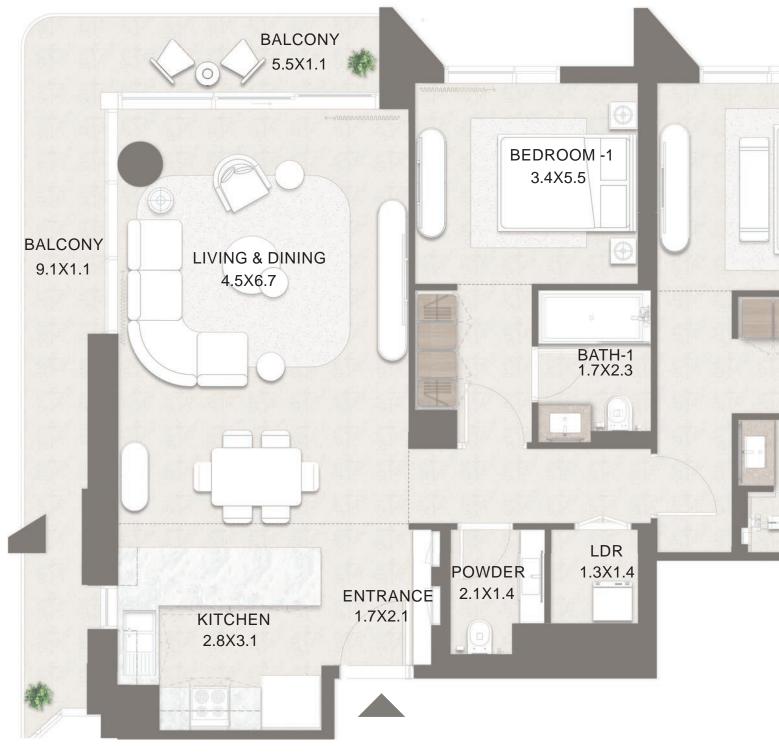

MASTER BEDROOM 3.9X7.2 M. BATH 2.0X2.7

UNIT NO. : D-202, D-302, D-402

UNIT NO. : D-502, D-602, D-702

Project ID: 20250000429282. Disclaimer: 1. All dimensions are approximate in metric and measured to wall finishes. 2. All areas are measured in accordance with the local standards of Abu Dhabi. 3. Actual areas may vary from the stated areas. 4. Loose furniture is not provided. 5. All illustrations are used for descriptive purpose only and do not represent the actual size features specifications fittings and furnishings. 6. The developer reserves the right to make revisions/ alterations at its absolute discretion without any liability whatsoever.