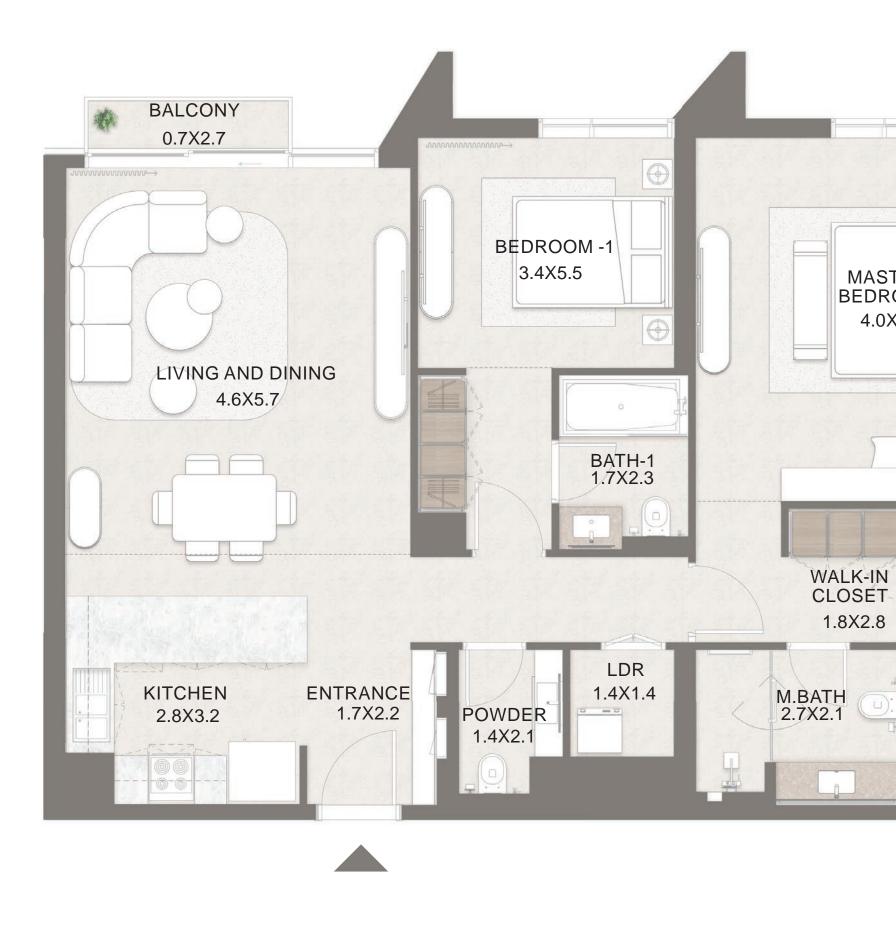

UNIT NO. : A-103, A-503, A-603, A-703 B-202, B-205, B-302, B-402 C-103, C-106, C-204, C-207, C-307, C-407

UNIT NO. : B-106

UNIT NO. : B-203

UNIT NO. : B-104, B-303, B-403 C-105, C-206, C-306, C-406

UNIT NO. : B-105, B-305, B-405 C-304, C-404