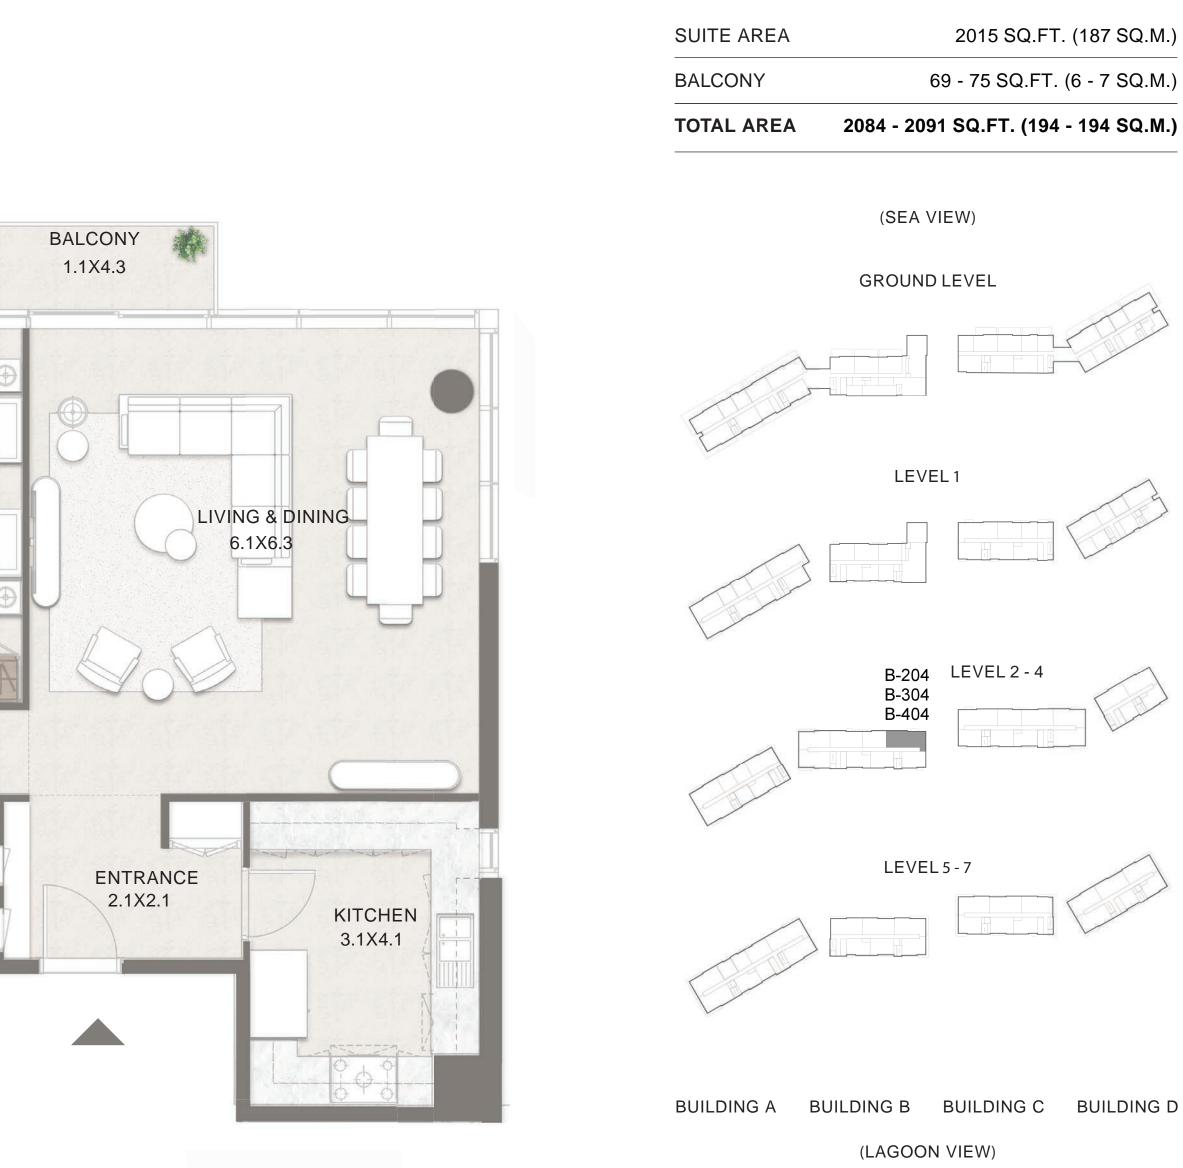

вч ТАRАF

UNIT NO. : B-204, B-304, B-404

purpose only and do not represent the actual size features specifications fittings and furnishings. 6. The developer reserves the right to make revisions/ alterations at its absolute discretion without any liability whatsoever.

(SEA VIEW)