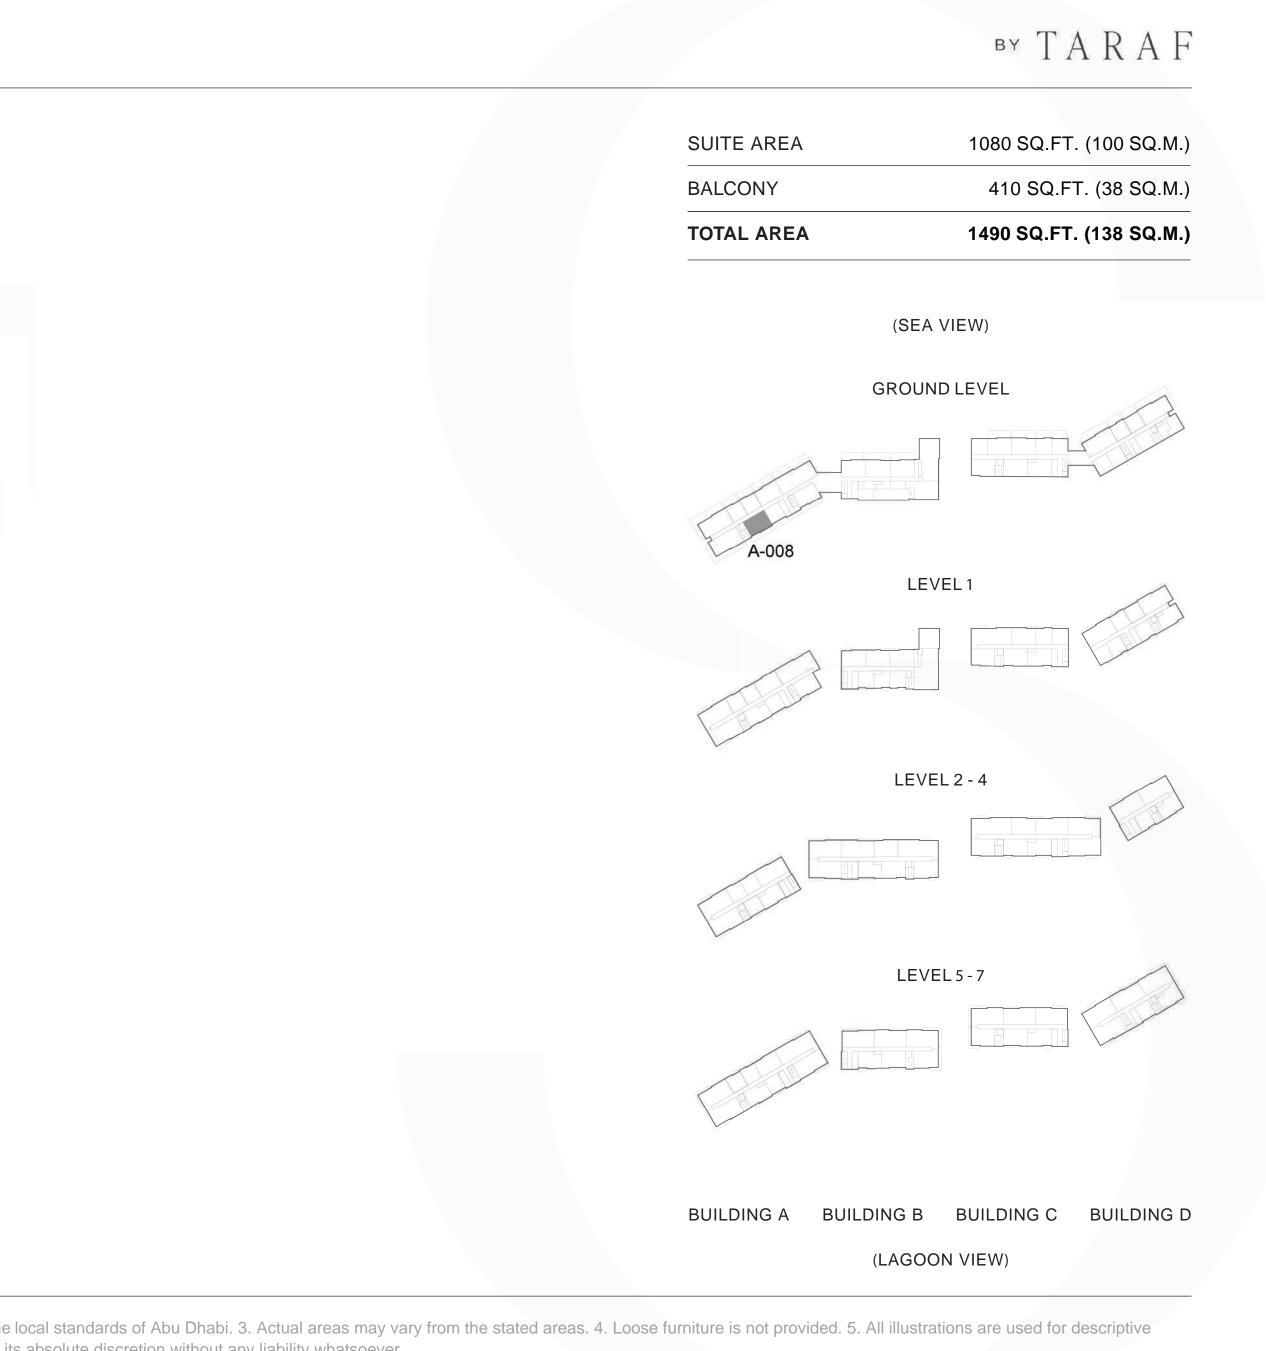

UNIT NO. : A-008

UNIT NO. : A-108, A-307, A-407, A-608, A-708

UNIT NO. : A-207

Project ID: 20250000429282. Disclaimer: 1. All dimensions are approximate in metric and measured to wall finishes. 2. All areas are measured in accordance with the local standards of Abu Dhabi. 3. Actual areas may vary from the stated areas. 4. Loose furniture is not provided. 5. All illustrations are used for descriptive purpose only and do not represent the actual size features specifications fittings and furnishings. 6. The developer reserves the right to make revisions/ alterations at its absolute discretion without any liability whatsoever.