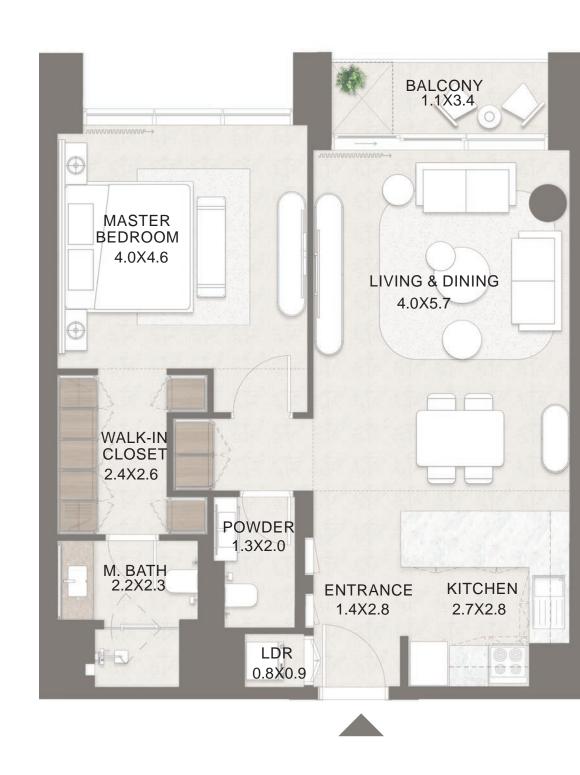

# UNIT PLANS

UNIT NO. : A-004, A-005 C-002 D-003

UNIT NO. : A-105 D-108

UNIT NO. : A-104, A-605, A-705 C-102 D-105, D-201, D-301, D-401

UNIT NO. : D-107, D-108

UNIT NO. : A-202, A-203, A-302, A-303, A-402, A-403, A-504, A-604, A-704