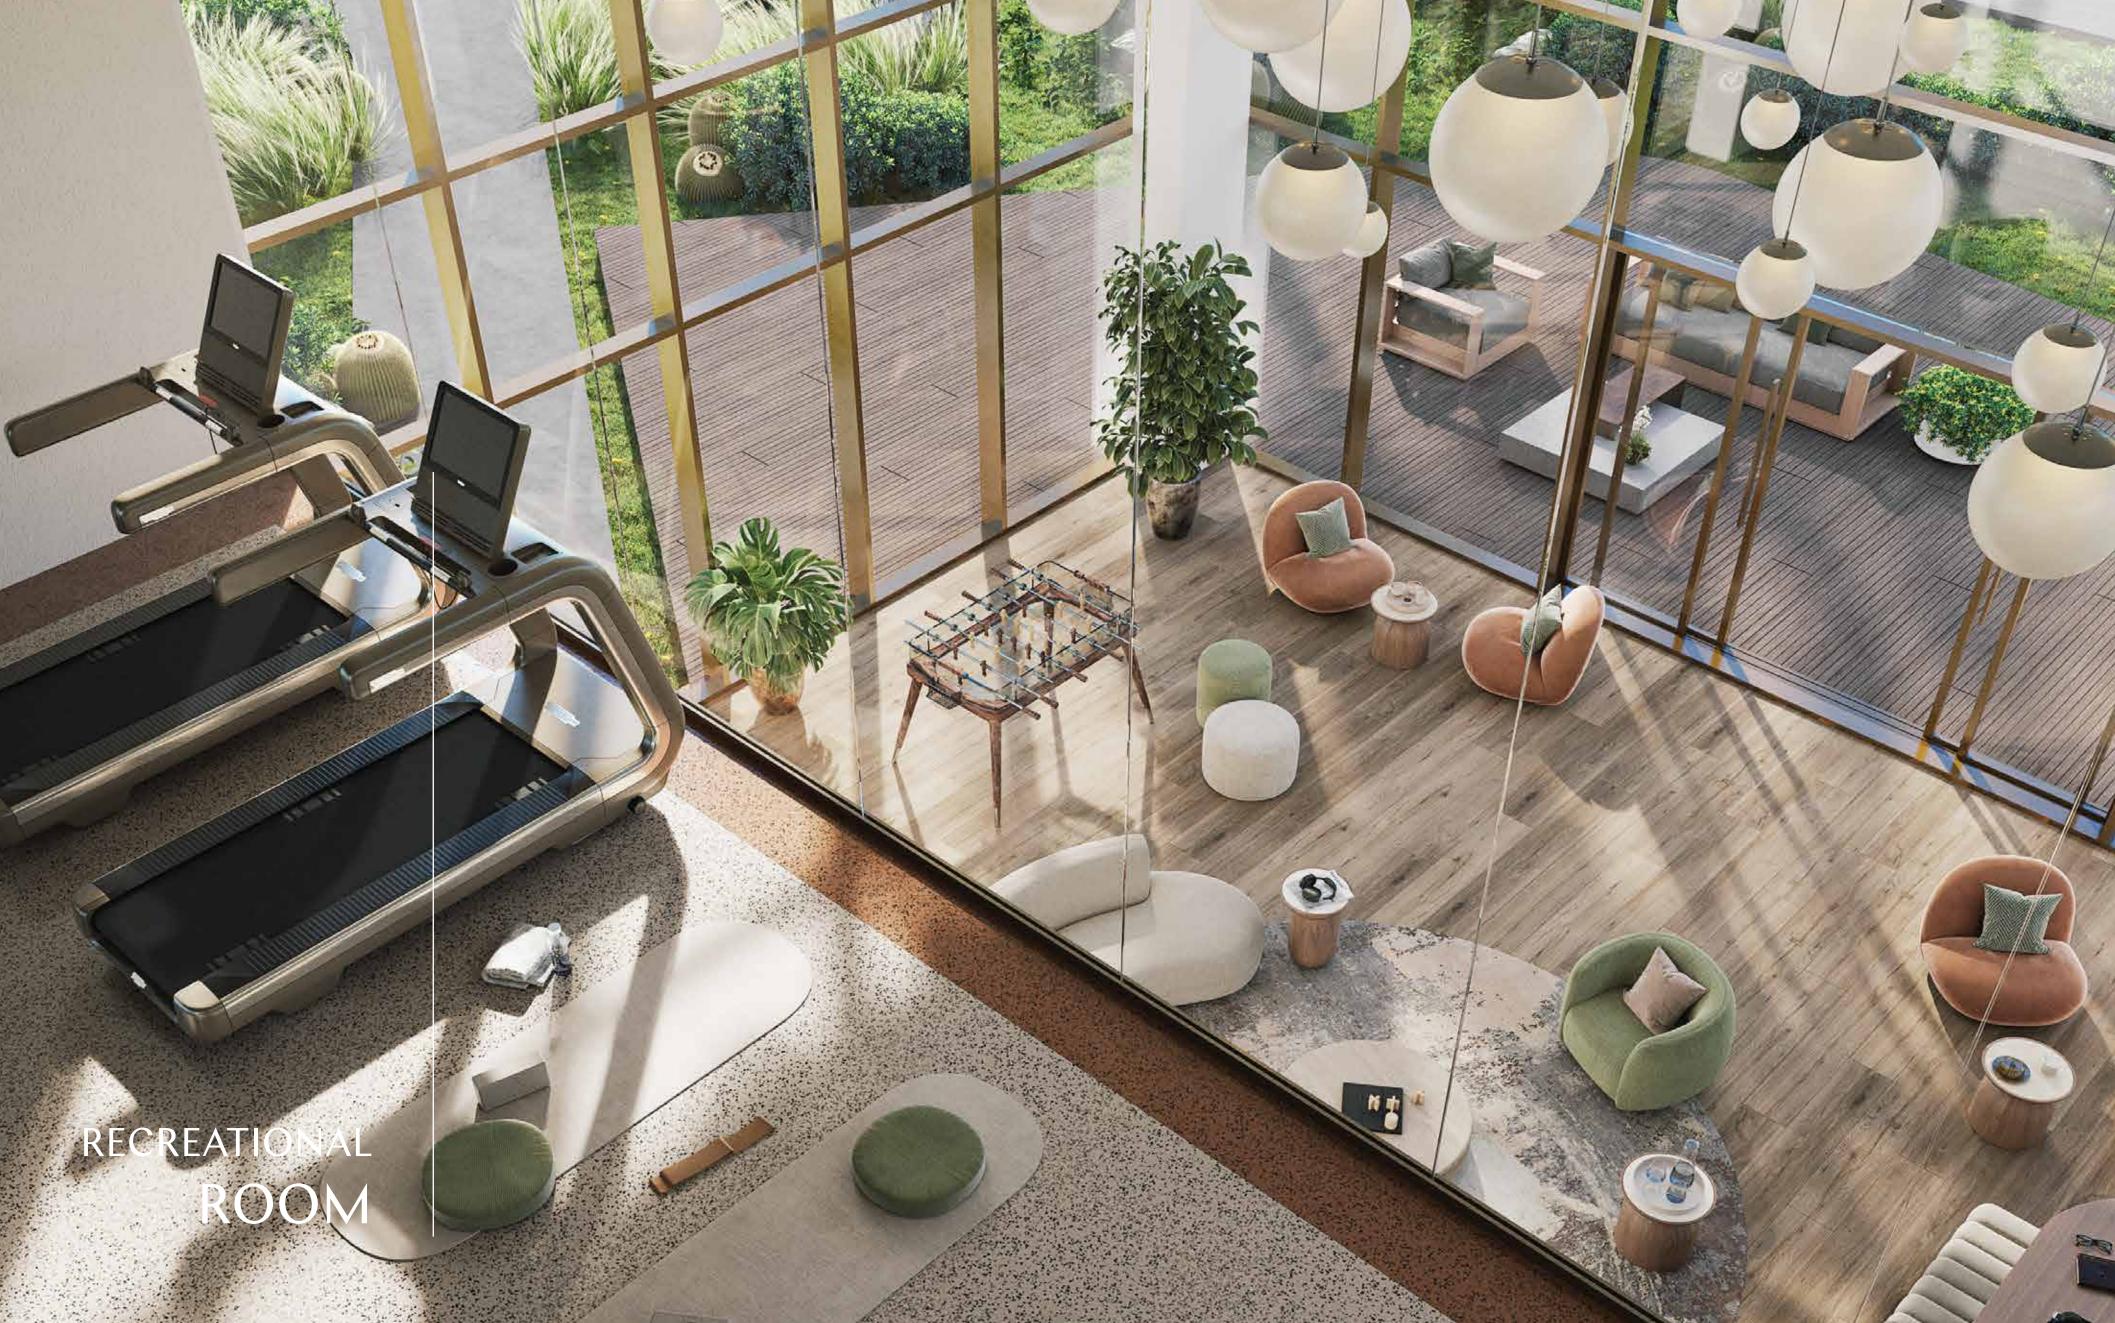

.

 A focus on outdoor living, with landscaped gardens, pools, and shared community spaces at different levels that encourage social interaction and relaxation.

- A layout that ensures privacy, carefully positioning apartments to prevent direct views into neighboring homes while maintaining stunning, unobstructed views of the surrounding scenery.



#### DESIGNED FOR MEMORIES





#### A HOME THAT REFLECTS THE SKY

The interior design of Solea is inspired by the golden hour at sunset, creating warm, elegant spaces filled with soft natural light.

#### SPACES DESIGNED FOR CONNECTION AND COMFORT





### BEDROOM

DOC MANA







### BATHROOM



E

#### WELCOME THE OUTSIDE IN WITH FLOOR-TO-CEILING WINDOWS









#### EXCLUSIVE AMENITIES



### RECEPTION

SOLFA



#### MULTIPURPOSE ROOM







#### OUTDOOR CINEMA









SITE PLANS

#### **GROUND FLOOR**

- 1. Community Plaza
- Multipurpose Room
  Kids Club
- 4. Changing Room





Project ID: 20250000429282. Disclaimer: 1. All dimensions are approximate in metric and measured to wall finishes. 2. All areas are measured in accordance with the local standards of Abu Dhabi. 3. Actual areas may vary from the stated areas. 4. Loose furniture is not provided. 5. All illustrations are used for descriptive purpose only and do not represent the actual size features specifications fittings and furnishings. 6. The developer reserves the right to make revisions/ alterations at its absolute discretion without any liability whatsoever.

(SEA VIEW)



#### SOLEA

#### LEVEL 1

5. Gym





Project ID: 20250000429282. Disclaimer: 1. All dim