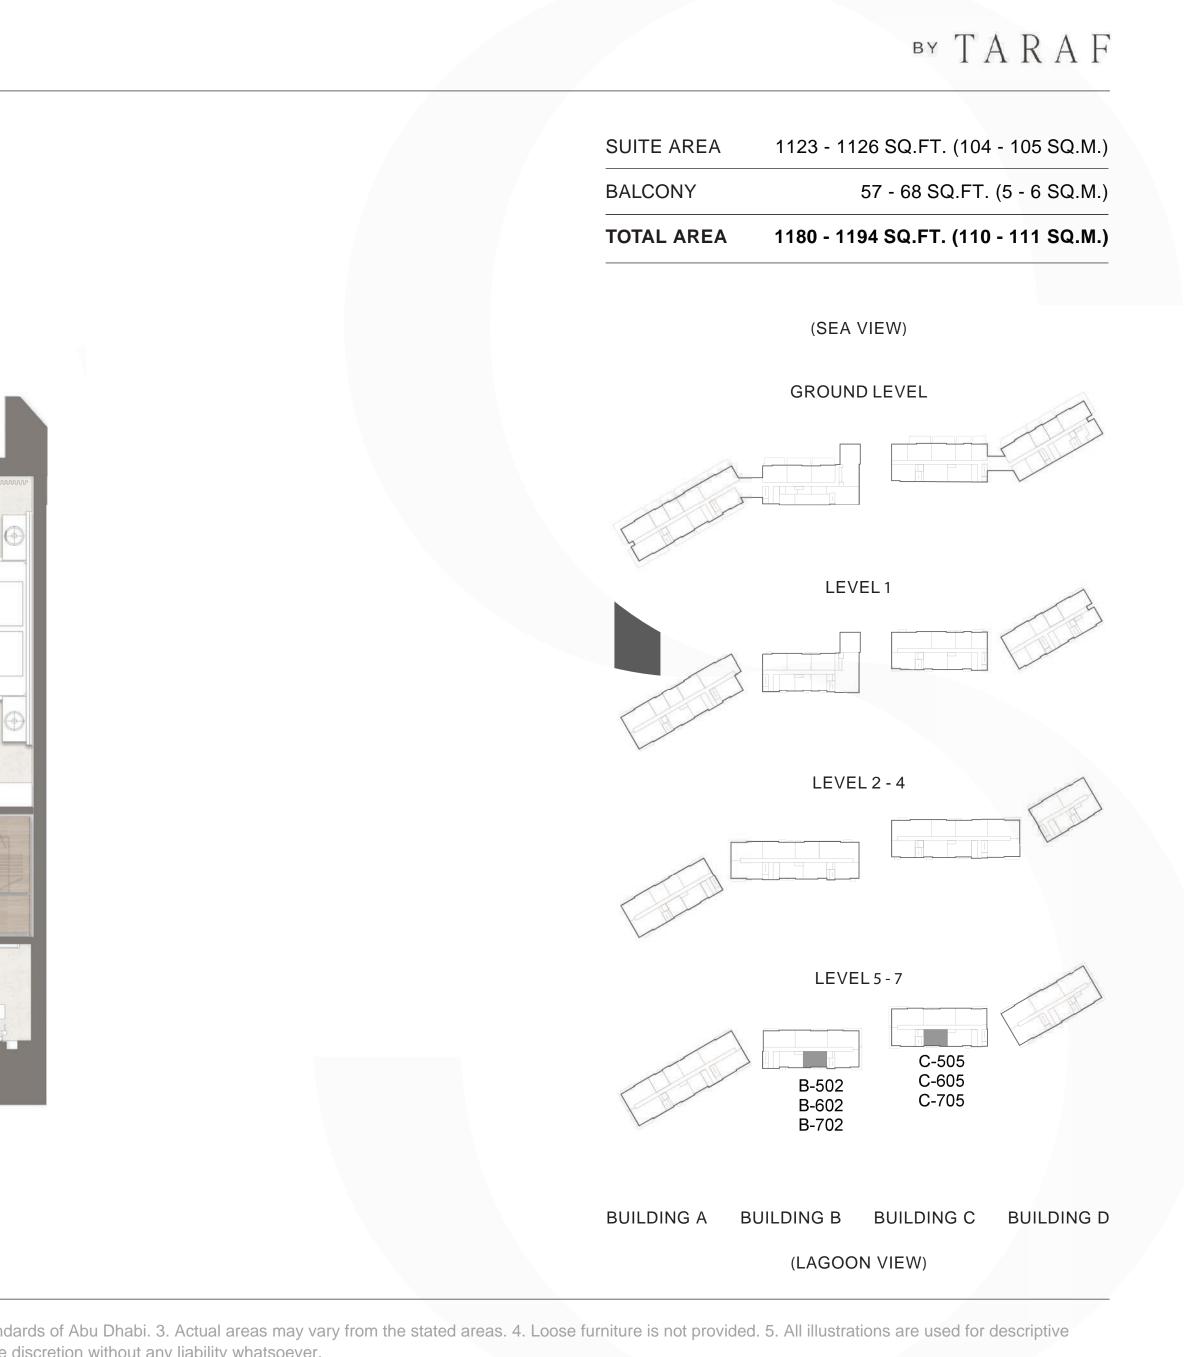

MASTER BEDROOM

4.0X7.2

WALK-IN CLOSET

1.8X2.8

M. BATH 2.0X2.5

UNIT NO. : B-502, B-602, B-702 C-505, C-605, C-705

Project ID: 20250000429282. Disclaimer: 1. All dimensions are approximate in metric and measured to wall finishes. 2. All areas are measured in accordance with the local standards of Abu Dhabi. 3. Actual areas may vary from the stated areas. 4. Loose furniture is not provided. 5. All illustrations are used for descriptive purpose only and do not represent the actual size features specifications fittings and furnishings. 6. The developer reserves the right to make revisions/ alterations at its absolute discretion without any liability whatsoever.