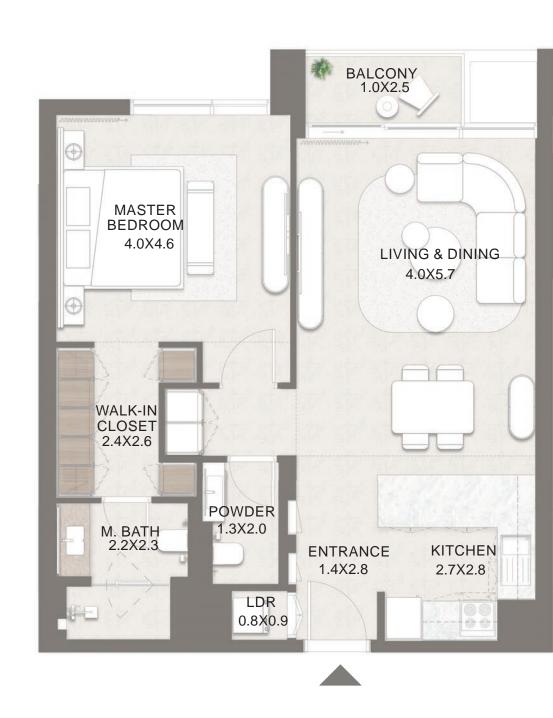

UNIT NO. : A-505 B-101, B-103 D-101

UNIT NO. : A-009 C-001 D-002

UNIT NO. : A-109 C-101 D-104

UNIT NO. : A-206, A-306, A-406, A-509, A-609, A-709 D-501, D-601, D-701

UNIT NO. : B-102

UNIT NO. : A-003 B-001, B-002, B-003 C-003, C-004