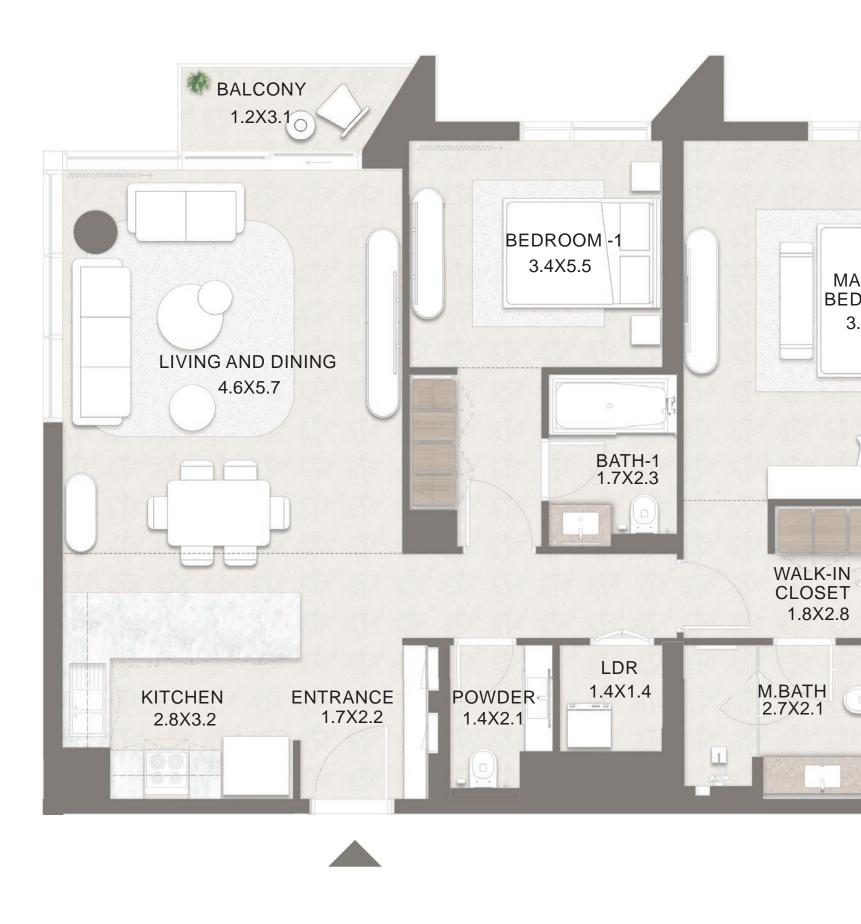

UNIT NO. : A-103, A-503, A-603, A-703 B-202, B-205, B-302, B-402 C-103, C-106, C-204, C-207, C-307, C-407

UNIT NO. : B-106

UNIT NO. : B-203

UNIT NO. : B-104, B-303, B-403 C-105, C-206, C-306, C-406

UNIT NO. : B-105, B-305, B-405 C-304, C-404