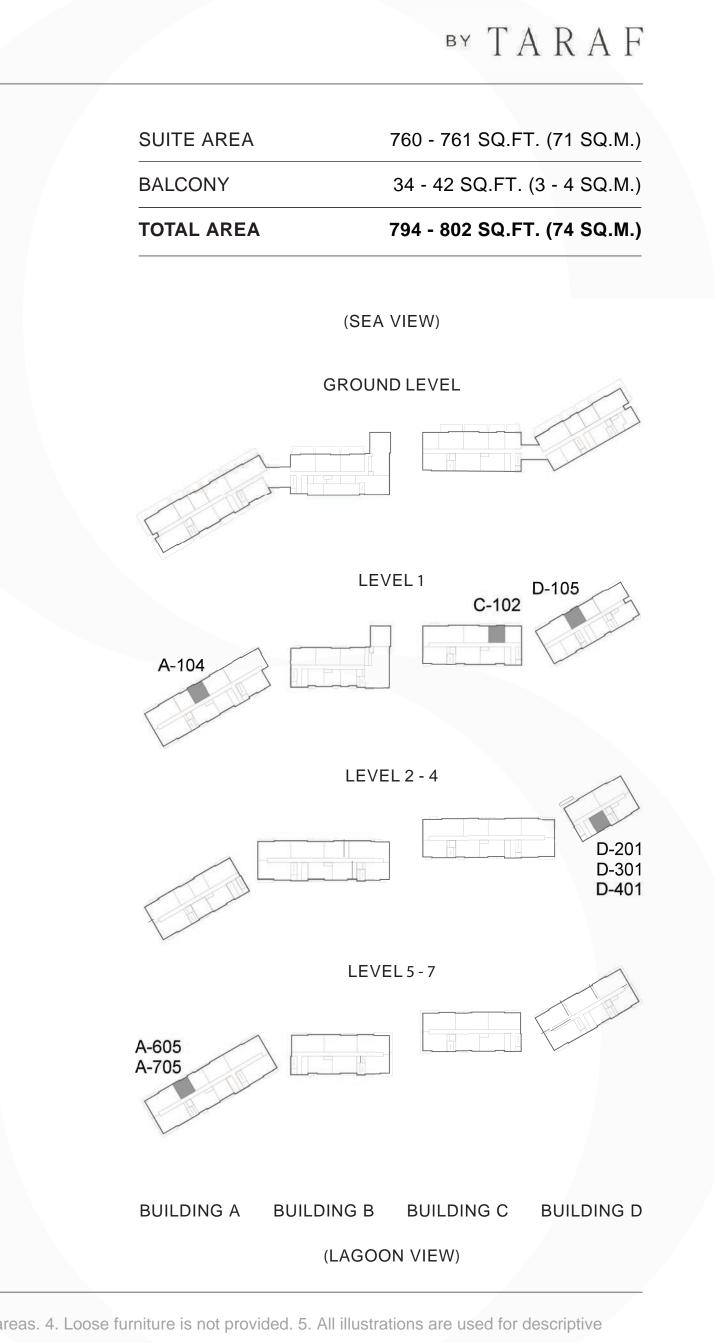

# UNIT PLANS

UNIT NO. : A-004, A-005 C-002 D-003

UNIT NO. : A-105 D-108

UNIT NO. : A-104, A-605, A-705 C-102 D-105, D-201, D-301, D-401

UNIT NO. : D-107, D-108

UNIT NO. : A-202, A-203, A-302, A-303, A-402, A-403, A-504, A-604, A-704