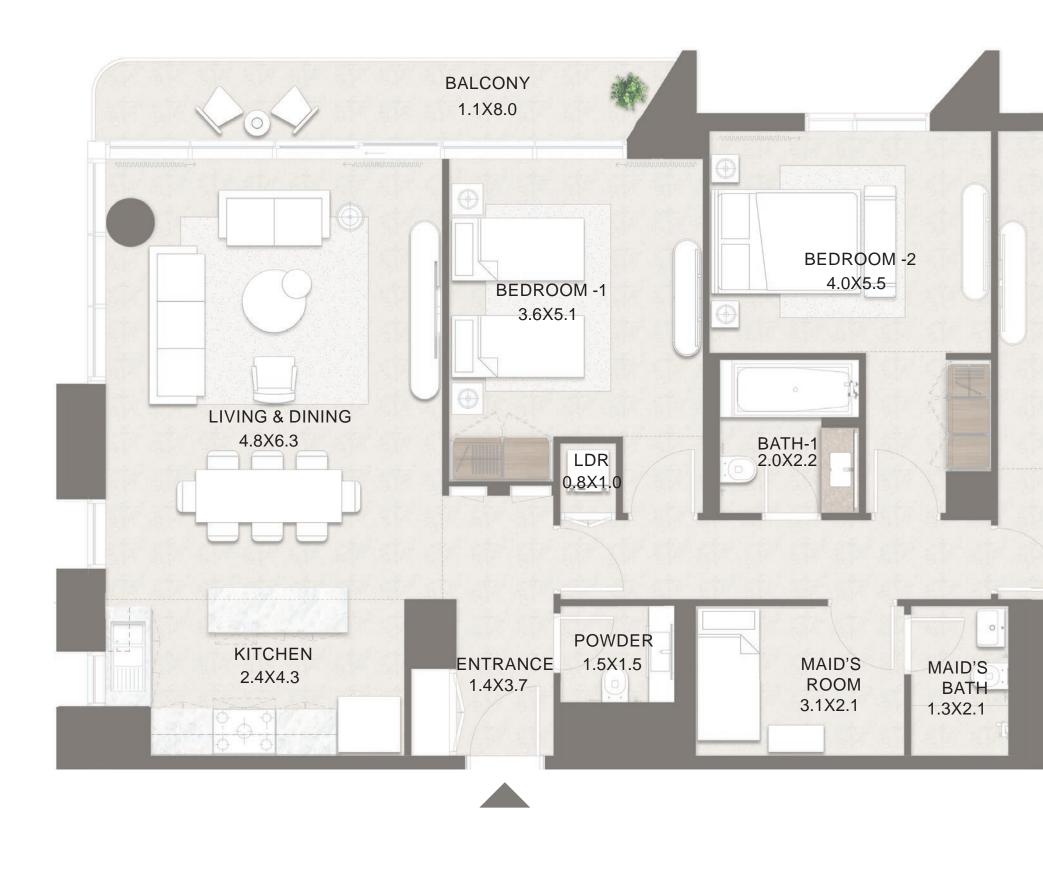

ccordance with the local standards of Abu Dhabi. 3. Actual areas may vary from the stated areas. 4. Loose furniture is not provided. 5. All illustrations are used for descriptive purpose only and do not represent the actual size features specifications fittings and furnishings. 6. The developer reserves the right to make revisions/ alterations at its absolute discretion without any liability whatsoever.



UNIT NO. : A-201, A-301, A-401, A-501 B-206, B-505, B-506, B-606, B-706 C-501, C-502, C-601, C-701 D-204, D-304, D-404, D-504





purpose only and do not represent the actual size features specifications fittings and furnishings. 6. The developer reserves the right to make revisions/ alterations at its absolute discretion without any liability whatsoever.

UNIT NO. : B-207 C-201 D-506







UNIT NO. : B-208, B-306, B-406 C-202 D-505



UNIT NO. : C-203, C-303, C-403



 $\bigcirc$ 

Project ID: 20250000429282. Disclaimer: 1. All dimensions are approximate in metric and measured to wall finishes. 2. All areas are measured in accordance with the local standards of Abu Dhabi. 3. Actual areas may vary from the stated areas. 4. Loose furniture is not provided. 5. All illustrations are used for descriptive purpose only and do not represent the actual size features specifications fittings and furnishings. 6. The developer reserves the right to make revisions/ alterations at its absolute discretion without any liability whatsoever.

<sup>ву</sup> ТА R A F



UNIT NO. : A-601, A-701



UNIT NO. : B-605, B-705 C-602, C-702 D-604, D-704



purpose only and do not represent the act