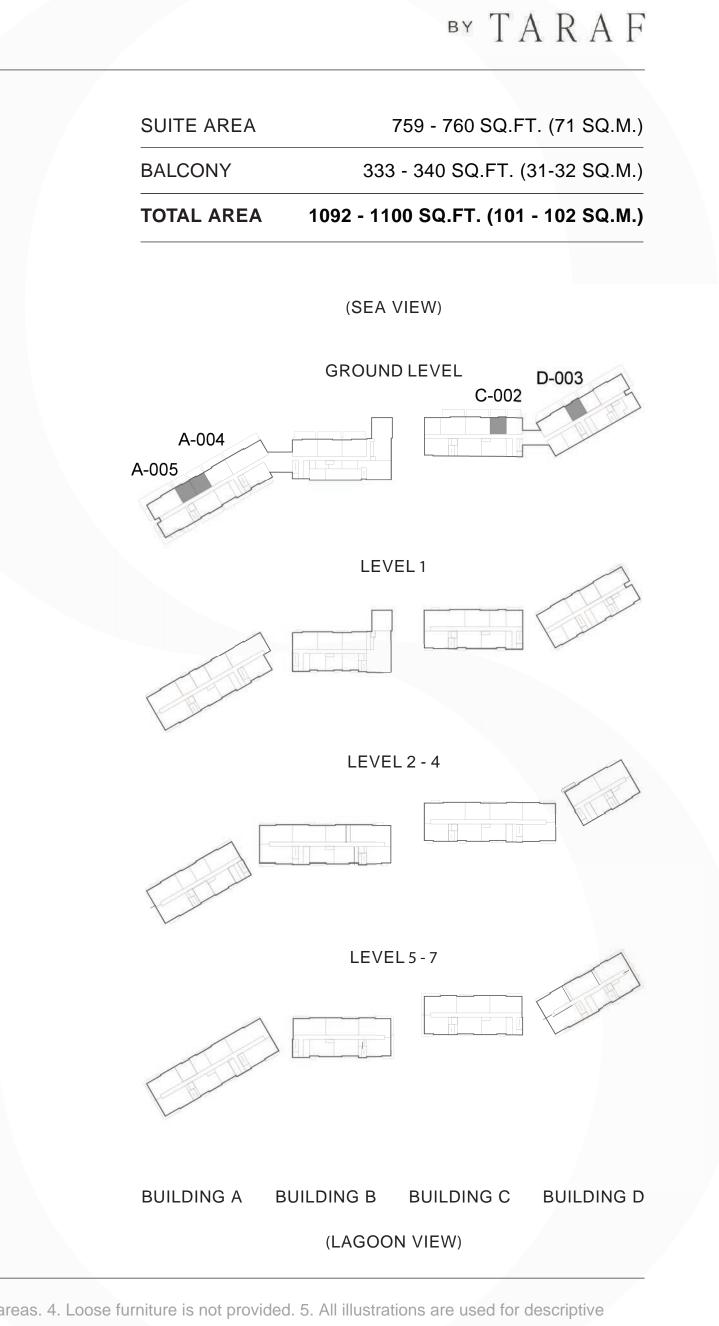

# UNIT PLANS

UNIT NO. : A-004, A-005 C-002 D-003

UNIT NO. : A-105 D-108

UNIT NO. : A-104, A-605, A-705 C-102 D-105, D-201, D-301, D-401

UNIT NO. : D-107, D-108

UNIT NO. : A-202, A-203, A-302, A-303, A-402, A-403, A-504, A-604, A-704