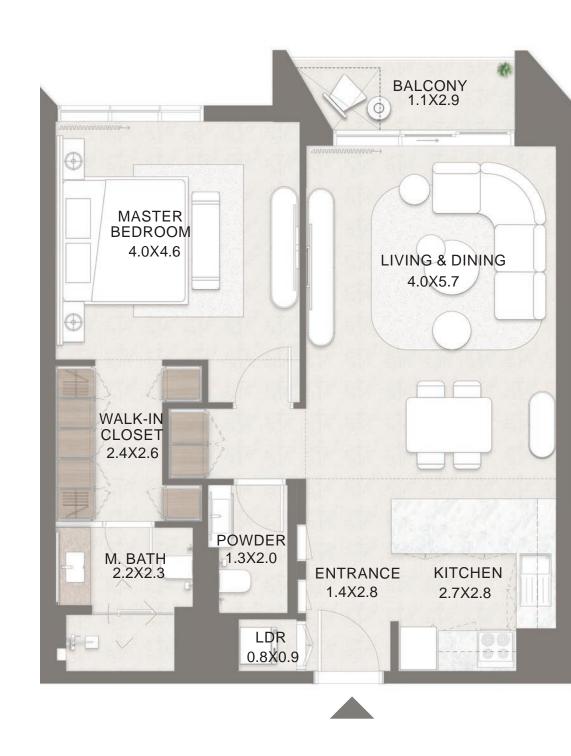

UNIT NO. : A-505 B-101, B-103 D-101

UNIT NO. : A-009 C-001 D-002

UNIT NO. : A-109 C-101 D-104

UNIT NO. : A-206, A-306, A-406, A-509, A-609, A-709 D-501, D-601, D-701

UNIT NO. : B-102

UNIT NO. : A-003 B-001, B-002, B-003 C-003, C-004