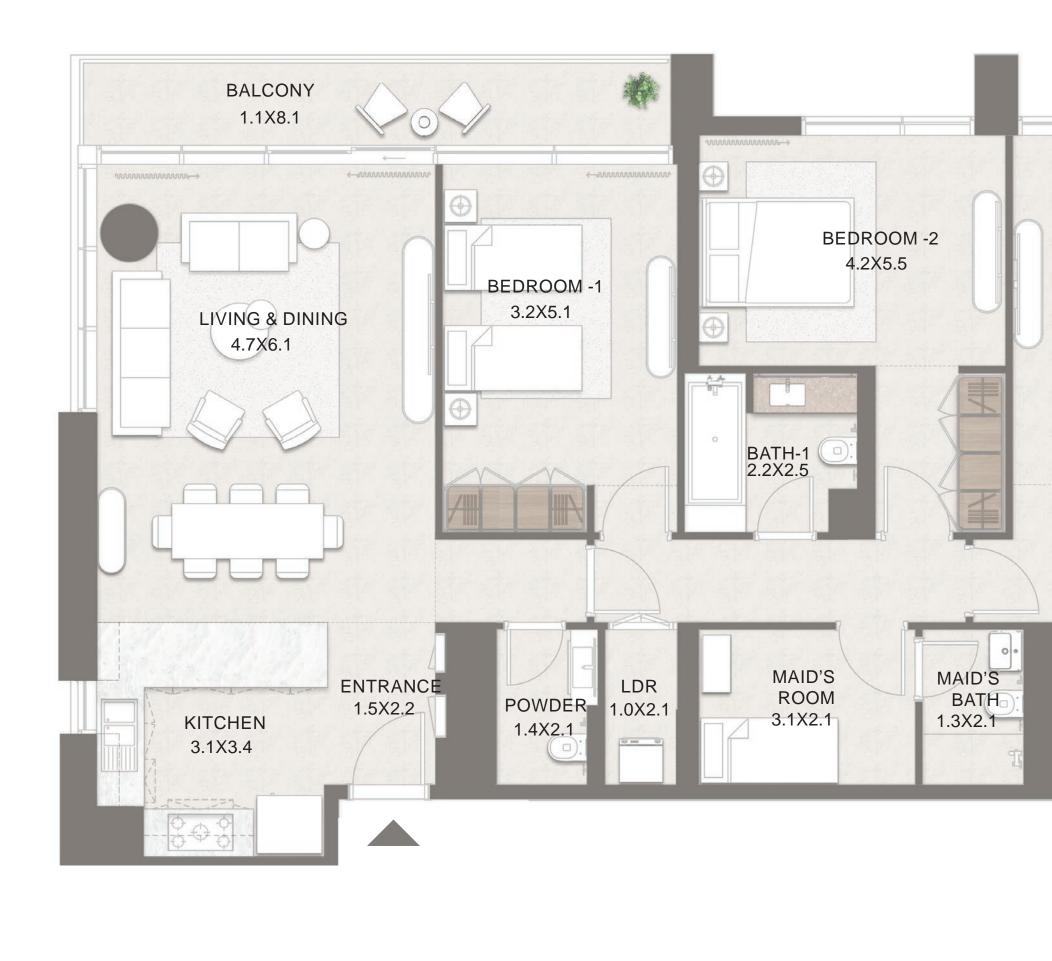

UNIT NO. : D-106

UNIT NO. : A-106, A-107, A-204, A-205 B-307, B-308, B-407, B-408 D-103

UNIT NO. : A-304, A-305, A-404, A-405, D-203, D-303, D-403

UNIT NO. : C-301, C-401

UNIT NO. : C-302, C-402

UNIT NO. : D-605, D-606, D-705, D-706