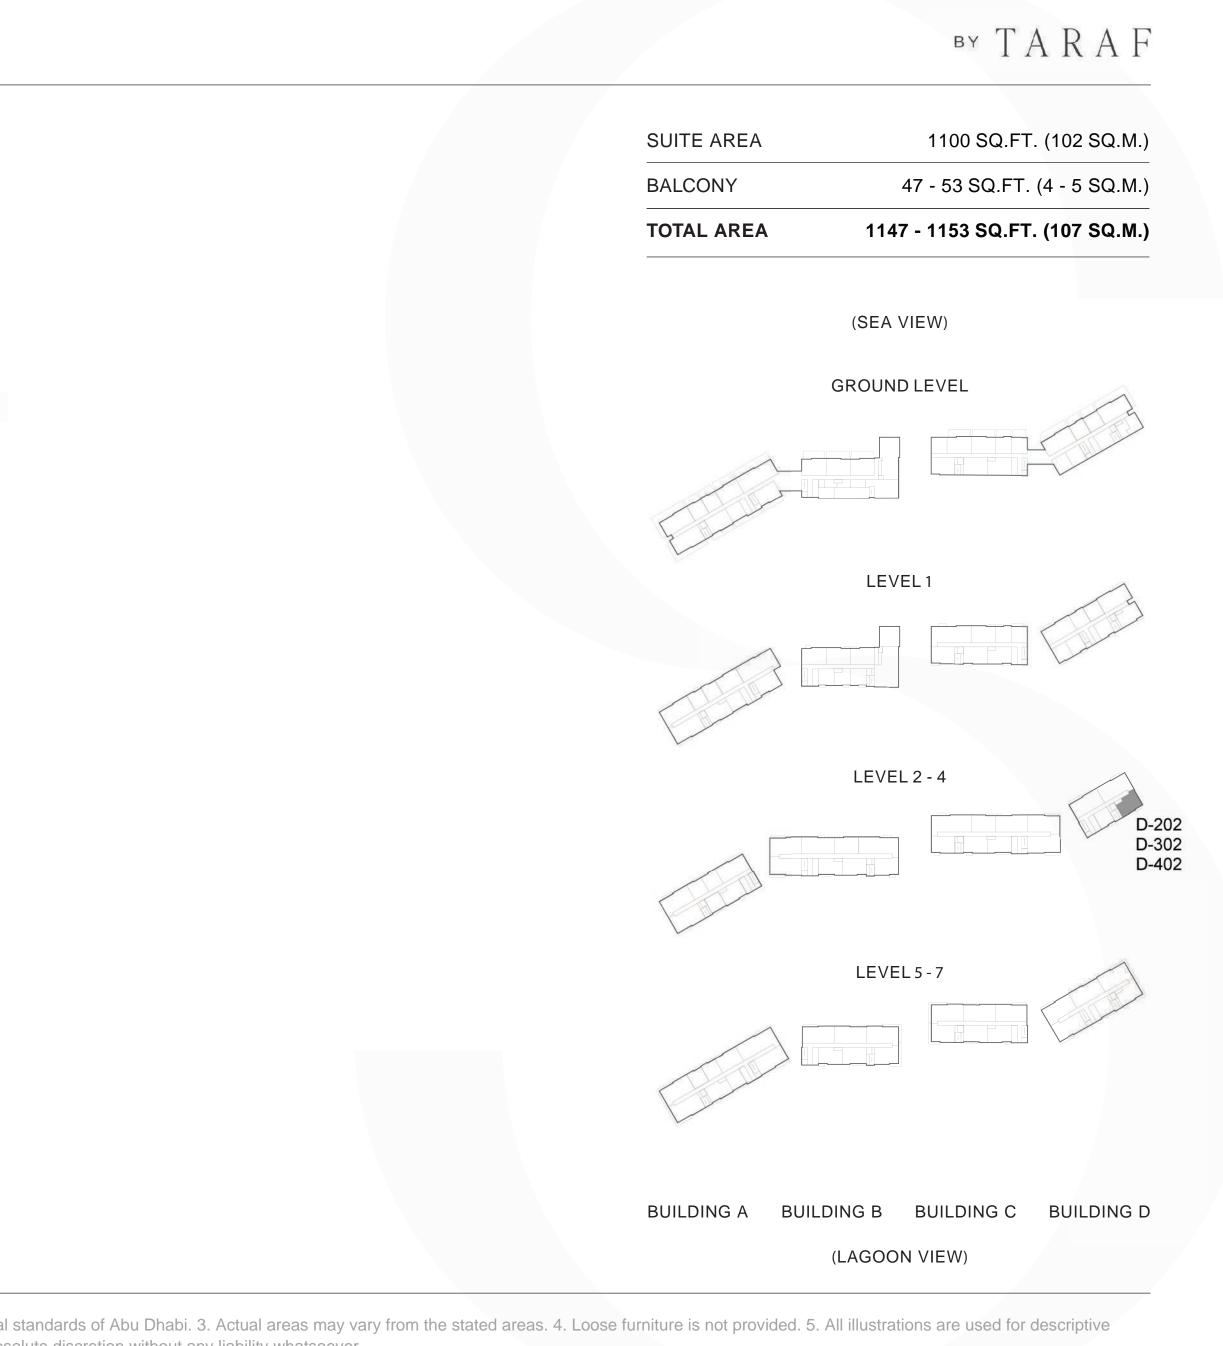

MASTER BEDROOM 3.9X7.2 M. BATH 2.0X2.7

UNIT NO. : D-202, D-302, D-402

UNIT NO. : D-502, D-602, D-702

Project ID: 20250000429282. Disclaimer: 1. All dimensions are approximate in metric and measured to wall finishes. 2. All areas are measured in accordance with the local standards of Abu Dhabi. 3. Actual areas may vary from the stated areas. 4. Loose furniture is not provided. 5. All illustrations are used for descriptive purpose only and do not represent the actual size features specifications fittings and furnishings. 6. The developer reserves the right to make revisions/ alterations at its absolute discretion without any liability whatsoever.