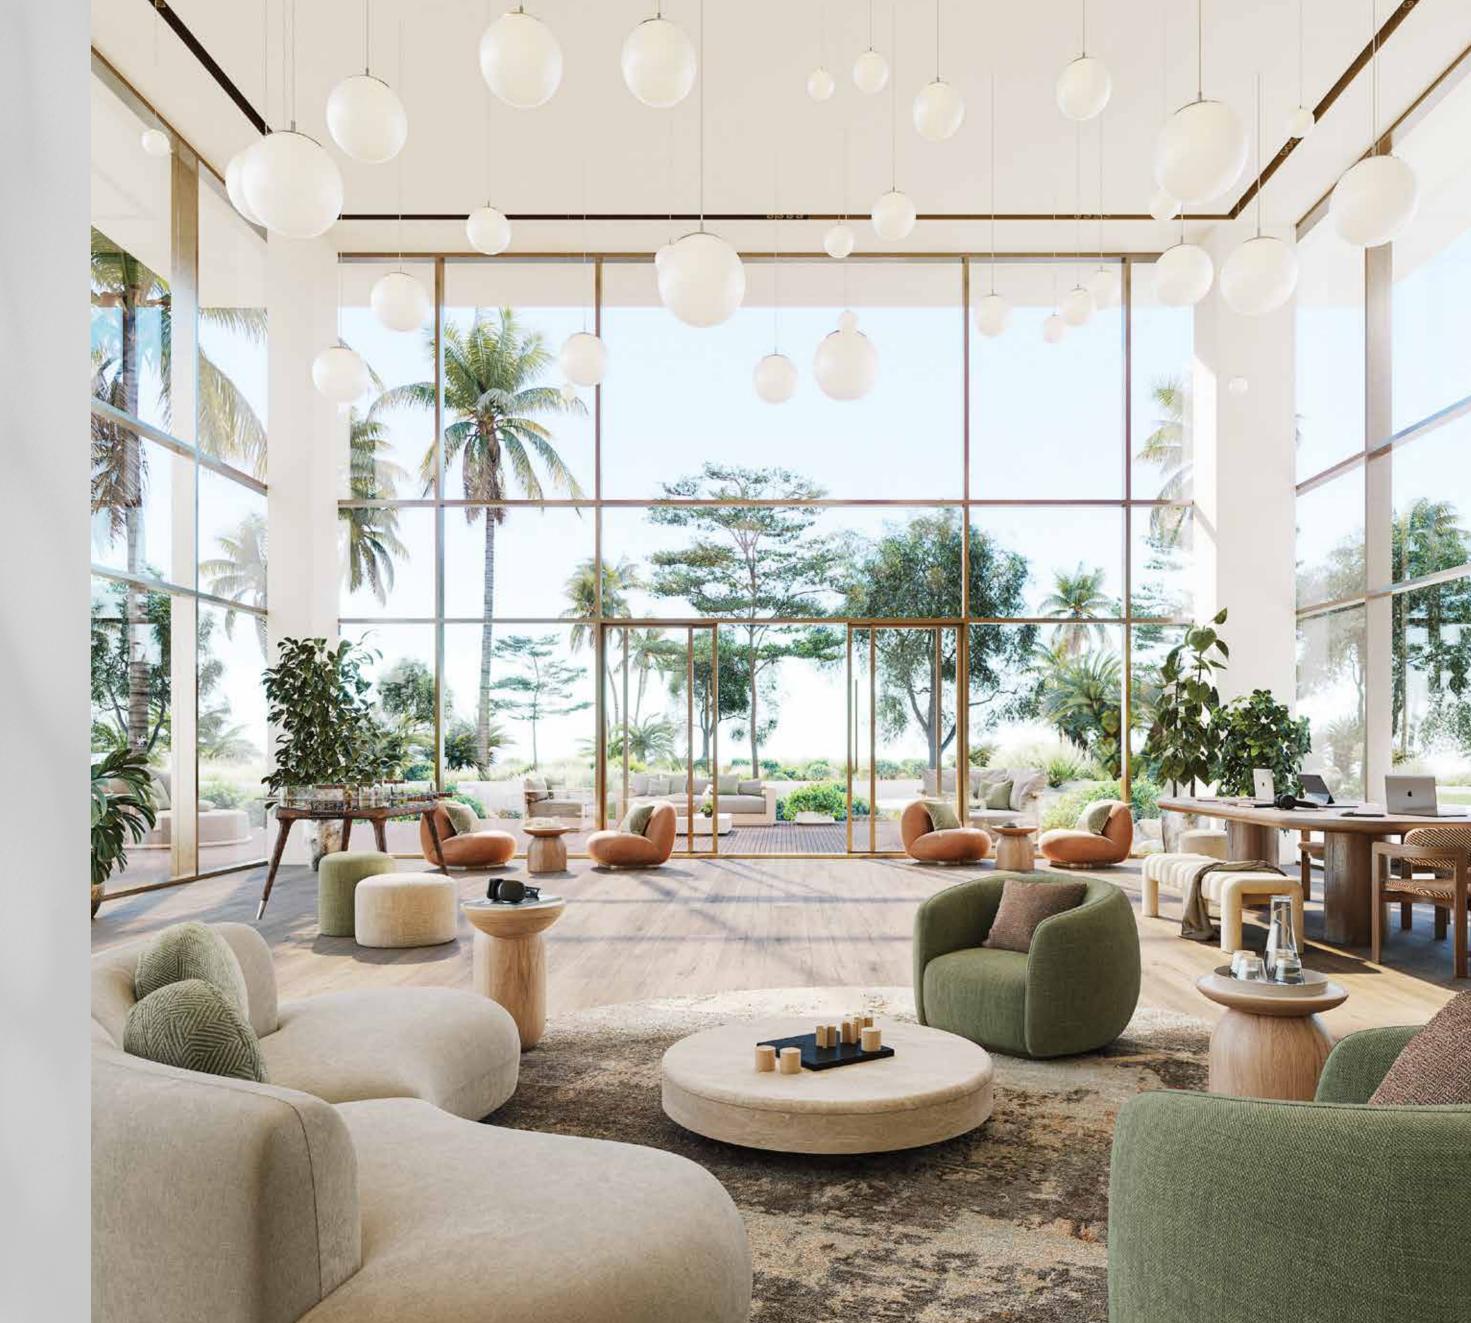

ny.

 A focus on outdoor living, with landscaped gardens, pools, and shared community spaces at different levels that encourage social interaction and relaxation.

- A layout that ensures privacy, carefully positioning apartments to prevent direct views into neighboring homes while maintaining stunning, unobstructed views of the surrounding scenery.



#### DESIGNED FOR MEMORIES





#### A HOME THAT REFLECTS THE SKY

The interior design of Solea is inspired by the golden hour at sunset, creating warm, elegant spaces filled with soft natural light.

#### SPACES DESIGNED FOR CONNECTION AND COMFORT





### BEDROOM

DOC MANA







### BATHROOM



E

#### WELCOME THE OUTSIDE IN WITH FLOOR-TO-CEILING WINDOWS









#### EXCLUSIVE AMENITIES



### RECEPTION

SOLFA



#### MULTIPURPOSE ROOM







#### OUTDOOR CINEMA









SITE PLANS

#### **GROUND FLOOR**

- 1. Community Plaza
- Multipurpose Room
  Kids Club
- 4. Changing Room





Project ID: 20250000429282. Disclaimer: 1. All dimensions are approximate in metric and measured to wall finishes. 2. All areas are measured in accordance with the local standards of Abu Dhabi. 3. Actual areas may vary from the stated areas. 4. Loose furniture is not provided. 5. All illustrations are used for descriptive purpose only and do not represent the actual size features specifications fittings and furnishings. 6. The developer reserves the right to make revisions/ alterations at its absolute discretion without any liability whatsoever.

(SEA VIEW)



#### SOLEA

#### LEVEL 1

5. Gym





Project ID: 20250000429282. Disclaimer: 1. All d