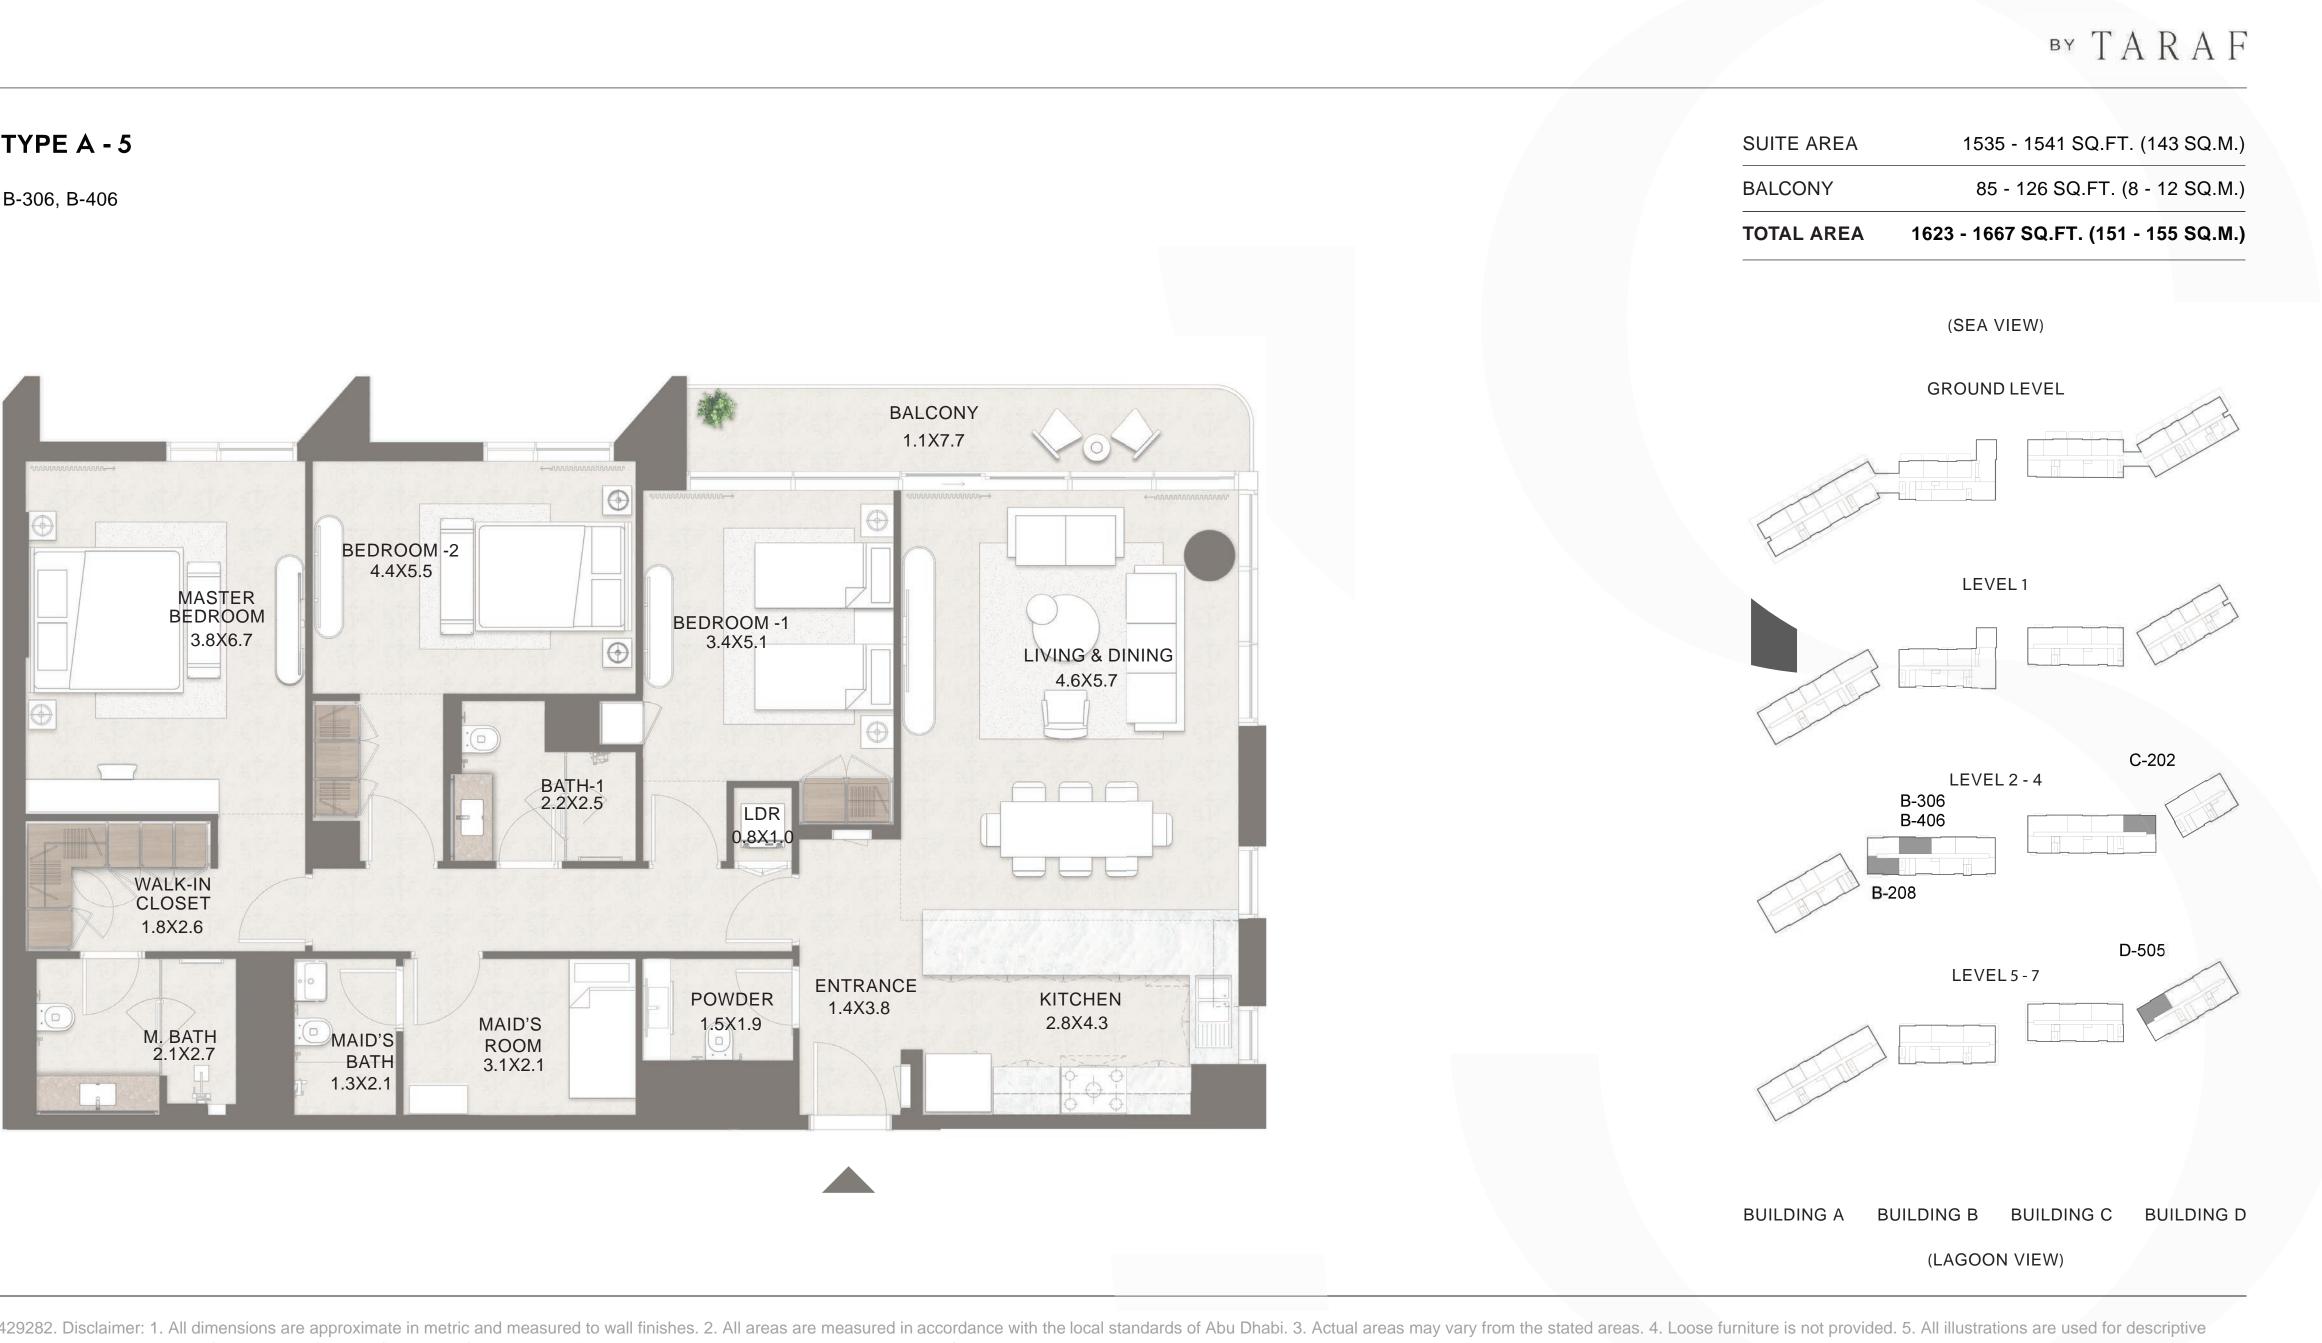

UNIT NO. : A-505 B-101, B-103 D-101

UNIT NO. : A-009 C-001 D-002

UNIT NO. : A-109 C-101 D-104

UNIT NO. : A-206, A-306, A-406, A-509, A-609, A-709 D-501, D-601, D-701

UNIT NO. : B-102

UNIT NO. : A-003 B-001, B-002, B-003 C-003, C-004

UNIT NO. : A-103, A-503, A-603, A-703 B-202, B-205, B-302, B-402 C-103, C-106, C-204, C-207, C-307, C-407

UNIT NO. : B-106

UNIT NO. : B-203

UNIT NO. : B-104, B-303, B-403 C-105, C-206, C-306, C-406

UNIT NO. : B-105, B-305, B-405 C-304, C-404