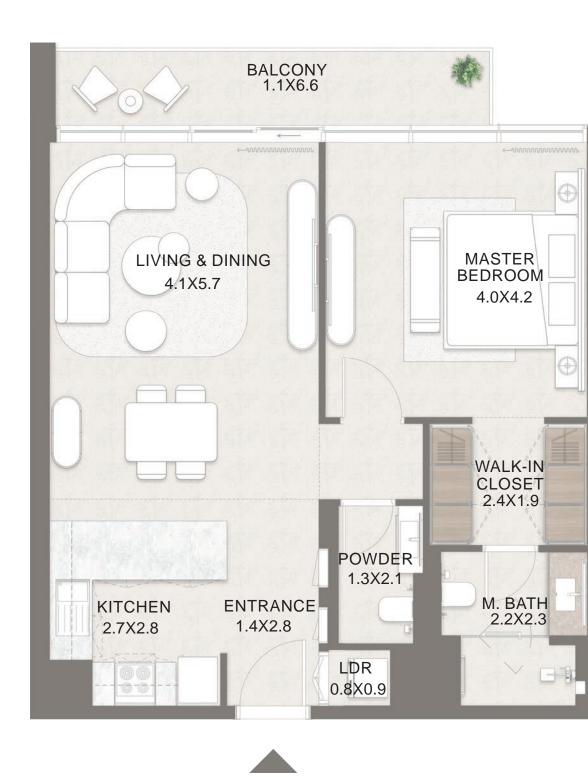

# UNIT PLANS

UNIT NO. : A-004, A-005 C-002 D-003

UNIT NO. : A-105 D-108

UNIT NO. : A-104, A-605, A-705 C-102 D-105, D-201, D-301, D-401

UNIT NO. : D-107, D-108

UNIT NO. : A-202, A-203, A-302, A-303, A-402, A-403, A-504, A-604, A-704

UNIT NO. : A-505 B-101, B-103 D-101

UNIT NO. : A-009 C-001 D-002

UNIT NO. : A-109 C-101 D-104

UNIT NO. : A-206, A-306, A-406, A-509, A-609, A-709 D-501, D-601, D-701

UNIT NO. : B-102

UNIT NO. : A-003 B-001, B-002, B-003 C-003, C-004