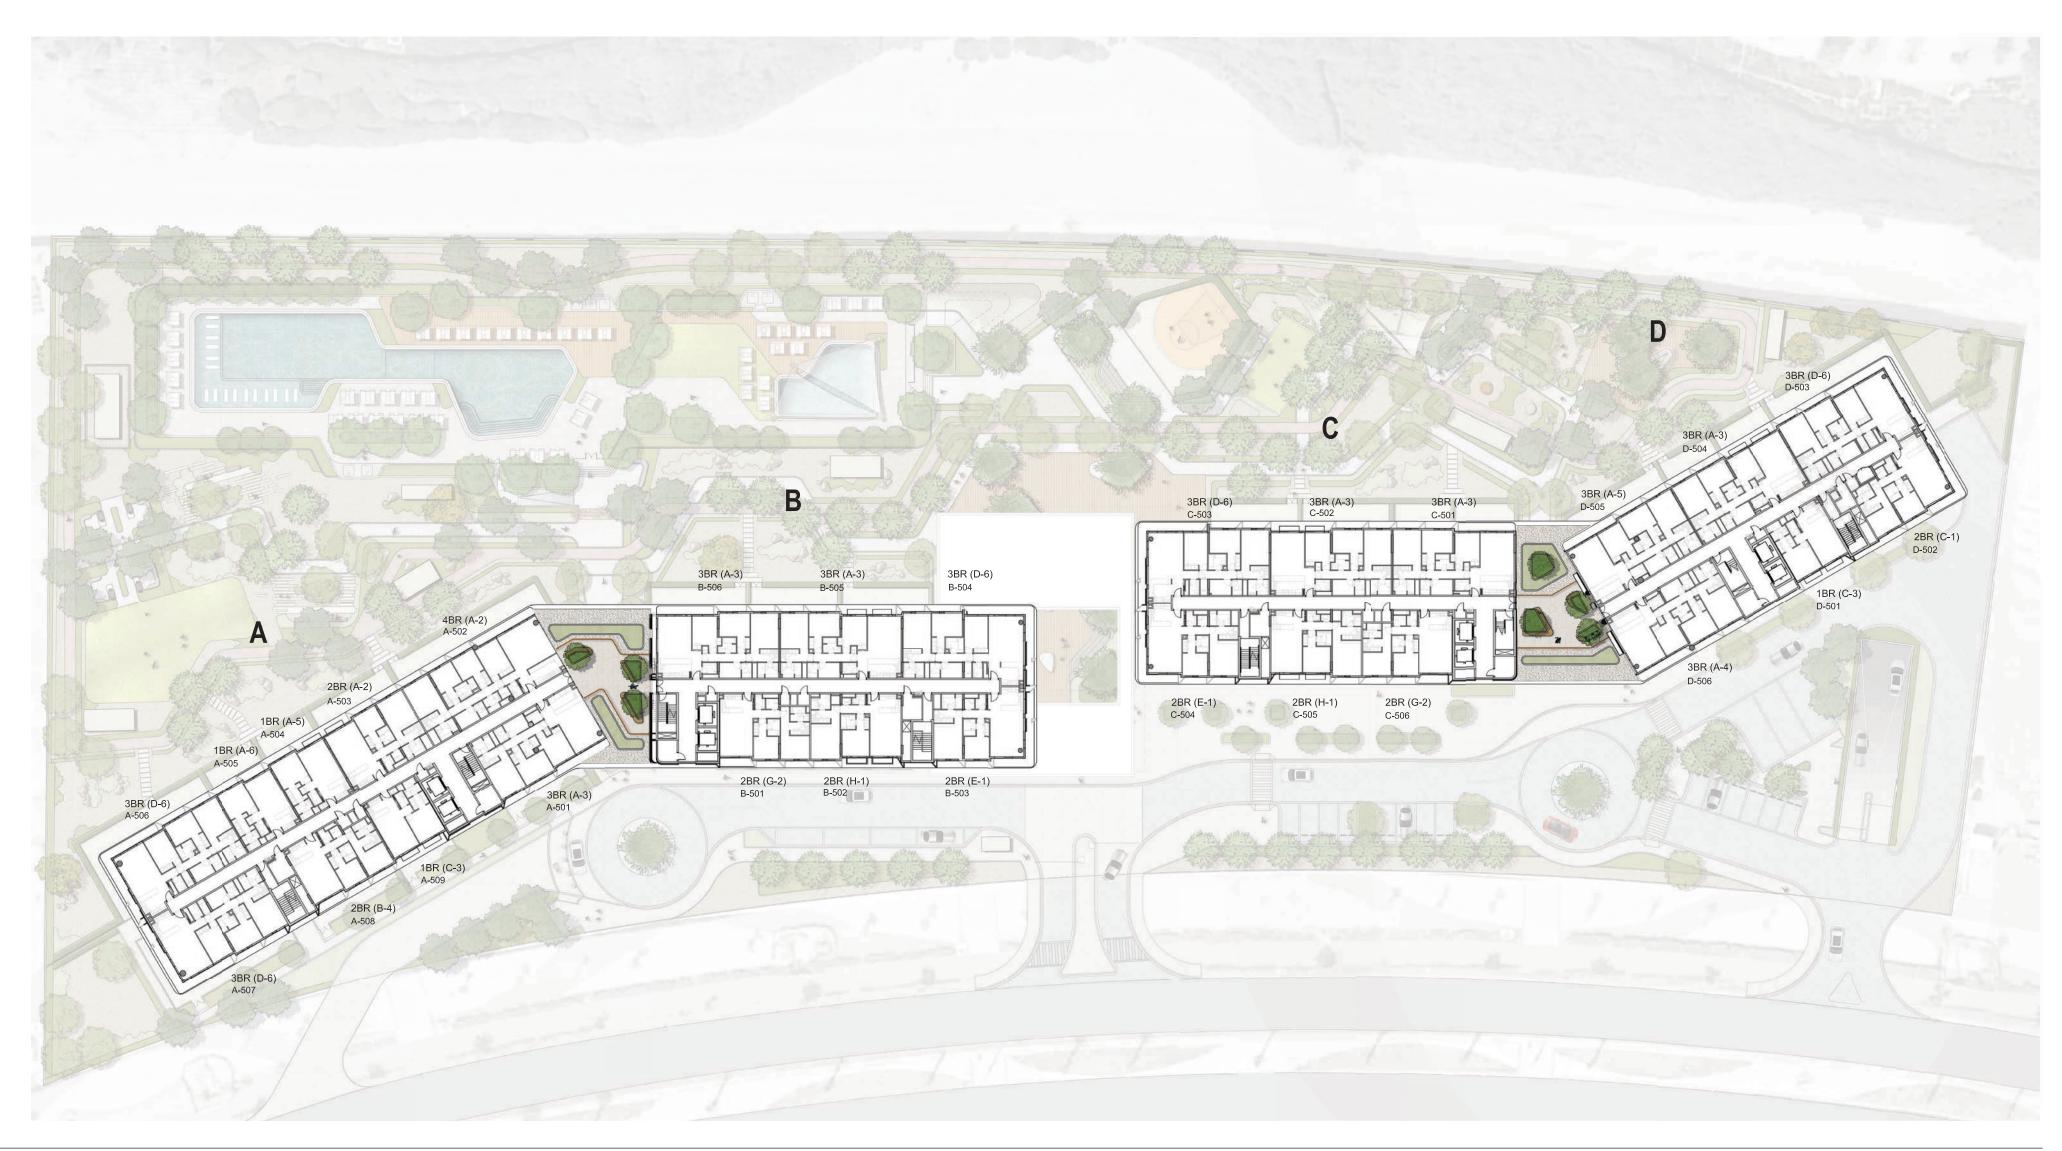

# LEVEL 5

Project ID: 20250000429282. Disclaimer: 1. All dimensions are approximate in metric and measured to wall finishes. 2. All areas are measured to areas are measured in accordance with the local standards of Abu Dhabi. 3. Actual areas may vary from the stated areas. 4. Loose furniture is not provided. 5. All illustrations are used for descriptive purpose only and do not represent the actual size features specifications fittings and furnishings. 6. The developer reserves the right to make revisions/ alterations at its absolute discretion without any liability whatsoever.