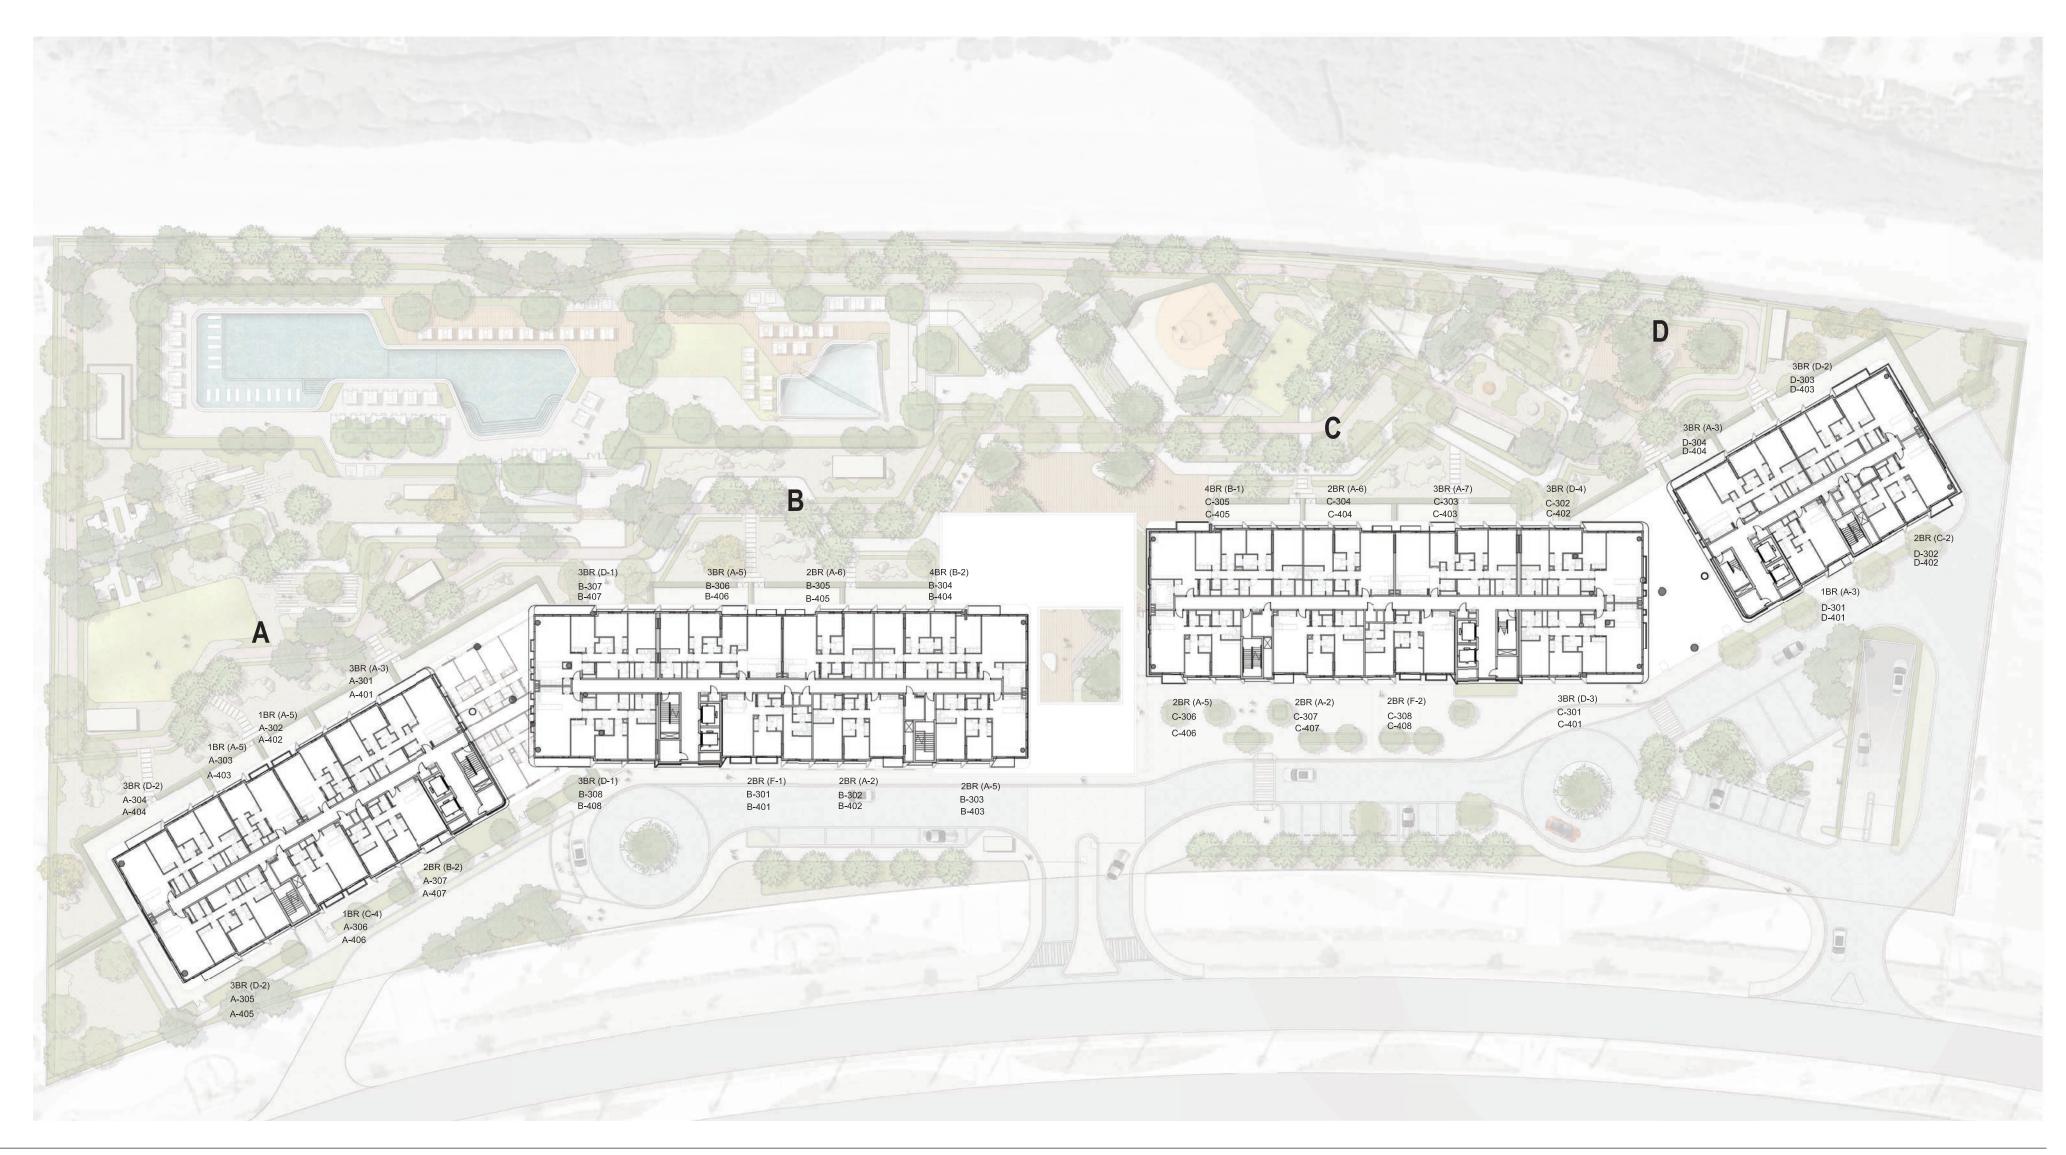

# LEVEL 2

Project ID: 20250000429282. Disclaimer: 1. All dimensions are approximate in metric and measured to wall finishes. 2. All areas are measured in accordance with the local standards of Abu Dhabi. 3. Actual areas may vary from the stated areas. 4. Loose furniture is not provided. 5. All illustrations are used for descriptive purpose only and do not represent the actual size features specifications fittings and furnishings. 6. The developer reserves the right to make revisions/ alterations at its absolute discretion without any liability whatsoever.