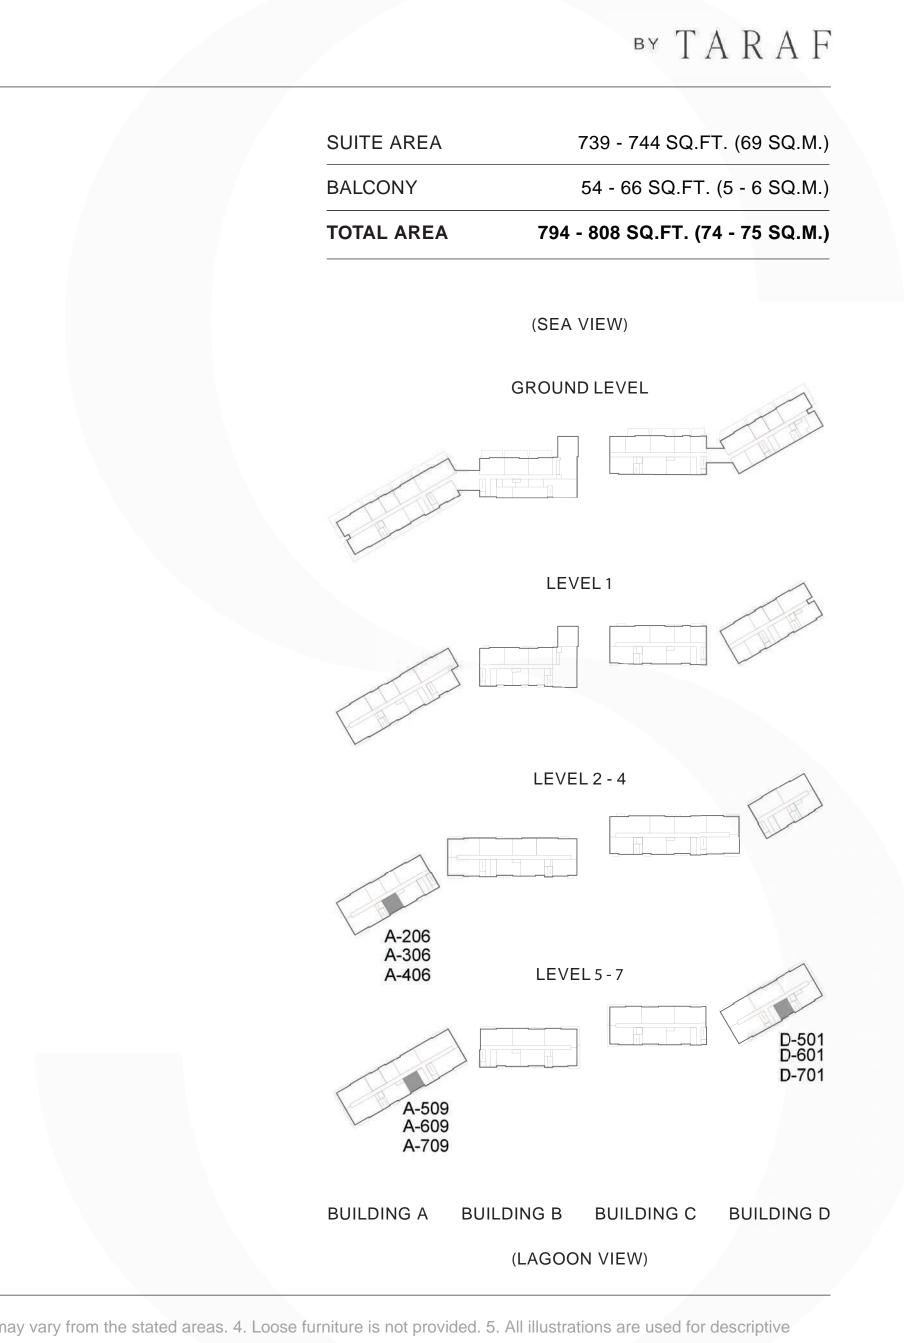

# UNIT PLANS

UNIT NO. : A-004, A-005 C-002 D-003

UNIT NO. : A-105 D-108

UNIT NO. : A-104, A-605, A-705 C-102 D-105, D-201, D-301, D-401

UNIT NO. : D-107, D-108

UNIT NO. : A-202, A-203, A-302, A-303, A-402, A-403, A-504, A-604, A-704

UNIT NO. : A-505 B-101, B-103 D-101

UNIT NO. : A-009 C-001 D-002

UNIT NO. : A-109 C-101 D-104

UNIT NO. : A-206, A-306, A-406, A-509, A-609, A-709 D-501, D-601, D-701

UNIT NO. : B-102

UNIT NO. : A-003 B-001, B-002, B-003 C-003, C-004