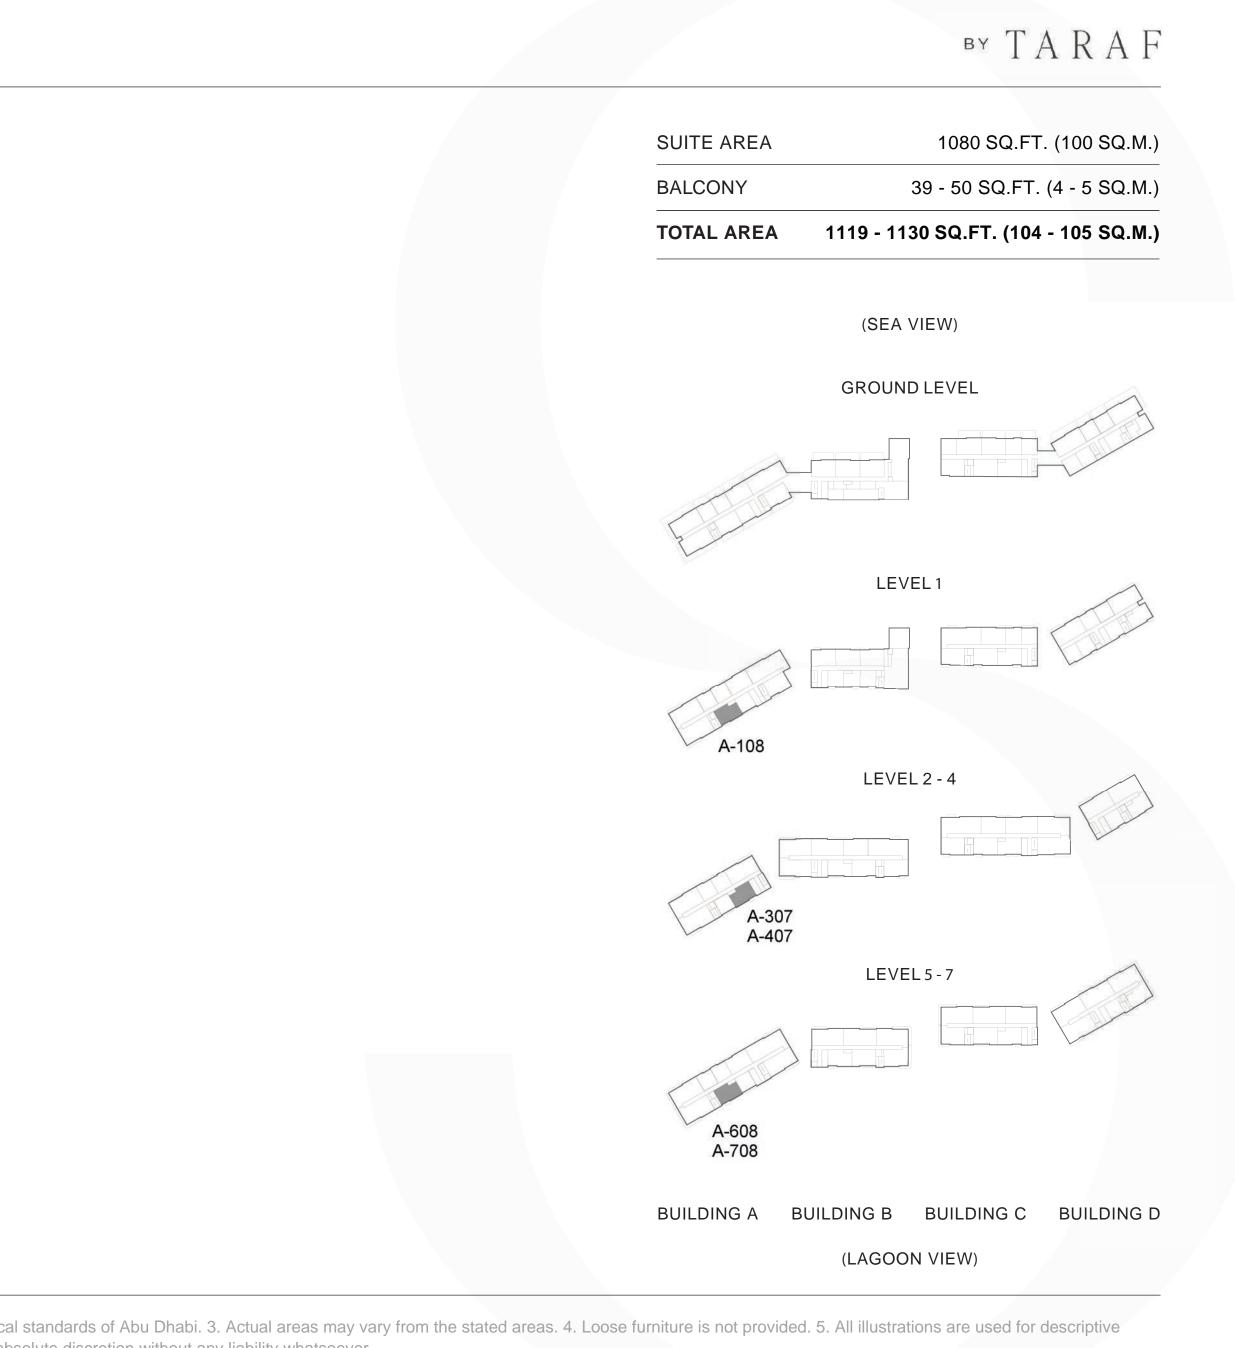

UNIT NO. : A-008

UNIT NO. : A-108, A-307, A-407, A-608, A-708

UNIT NO. : A-207

Project ID: 20250000429282. Disclaimer: 1. All dimensions are approximate in metric and measured to wall finishes. 2. All areas are measured in accordance with the local standards of Abu Dhabi. 3. Actual areas may vary from the stated areas. 4. Loose furniture is not provided. 5. All illustrations are used for descriptive purpose only and do not represent the actual size features specifications fittings and furnishings. 6. The developer reserves the right to make revisions/ alterations at its absolute discretion without any liability whatsoever.