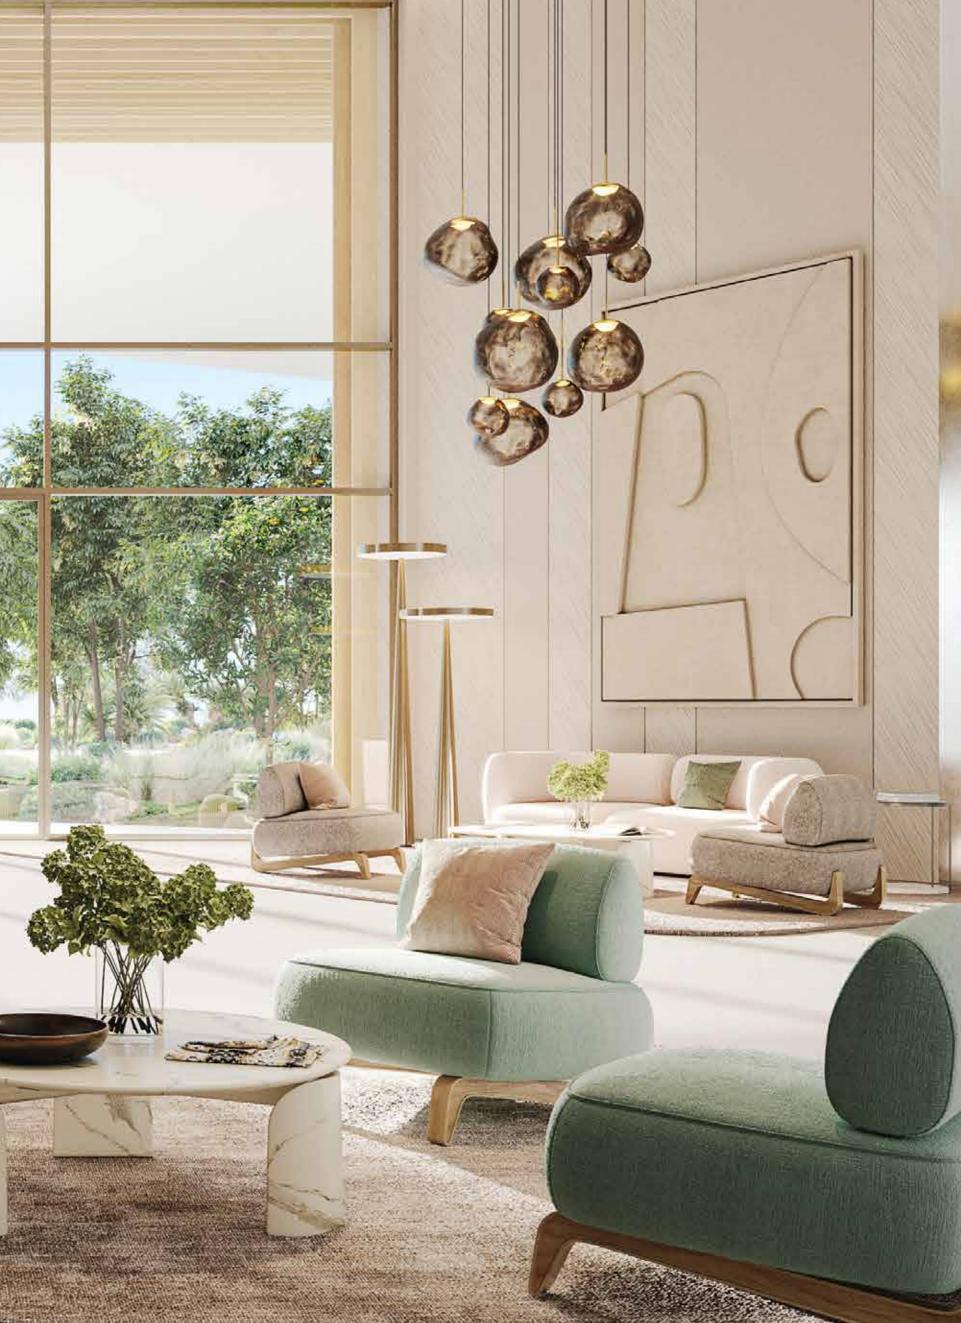

#### A HOME THAT REFLECTS THE SKY

The interior design of Solea is inspired by the golden hour at sunset, creating warm, elegant spaces filled with soft natural light.

#### SPACES DESIGNED FOR CONNECTION AND COMFORT