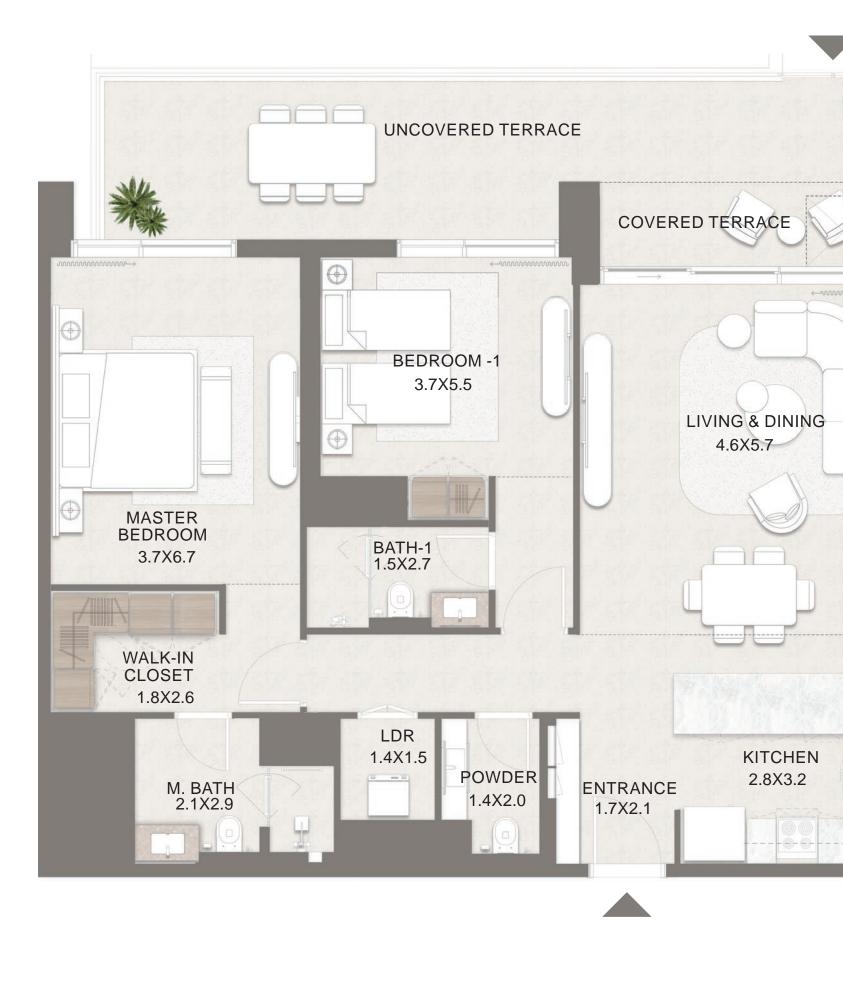

MASTER BEDROOM 3.9X7.2 WALK-IN CLOSET 1.8X2.8 M. BATH 2.0X2.7

UNIT NO. : A-001

UNIT NO. : A-101

UNIT NO. : B-503, B-603, B-703 C-504, C-604, C-704

Project ID: 20250000429282. Disclaimer: 1. All dimensions are approximate in metric and measured to wall finishes. 2. All areas are measured in accordance with the local standards of Abu Dhabi. 3. Actual areas may vary from the stated areas. 4. Loose furniture is not provided. 5. All illustrations are used for descriptive purpose only and do not represent the actual size features specifications fittings and furnishings. 6. The developer reserves the right to make revisions/ alterations at its absolute discretion without any liability whatsoever.