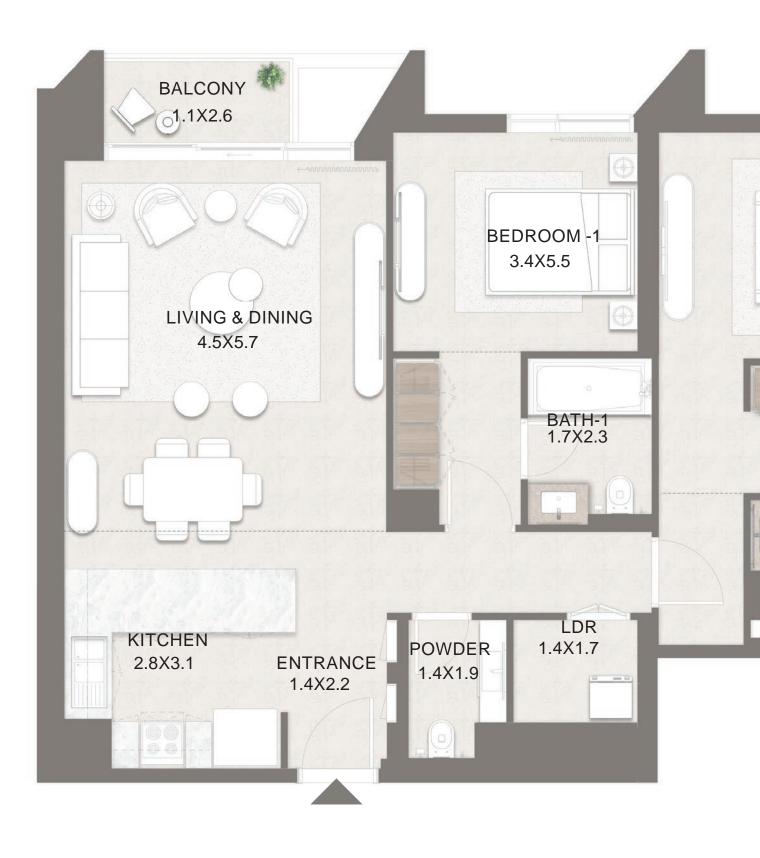

UNIT NO. : A-103, A-503, A-603, A-703 B-202, B-205, B-302, B-402 C-103, C-106, C-204, C-207, C-307, C-407

UNIT NO. : B-106

UNIT NO. : B-203

UNIT NO. : B-104, B-303, B-403 C-105, C-206, C-306, C-406

UNIT NO. : B-105, B-305, B-405 C-304, C-404