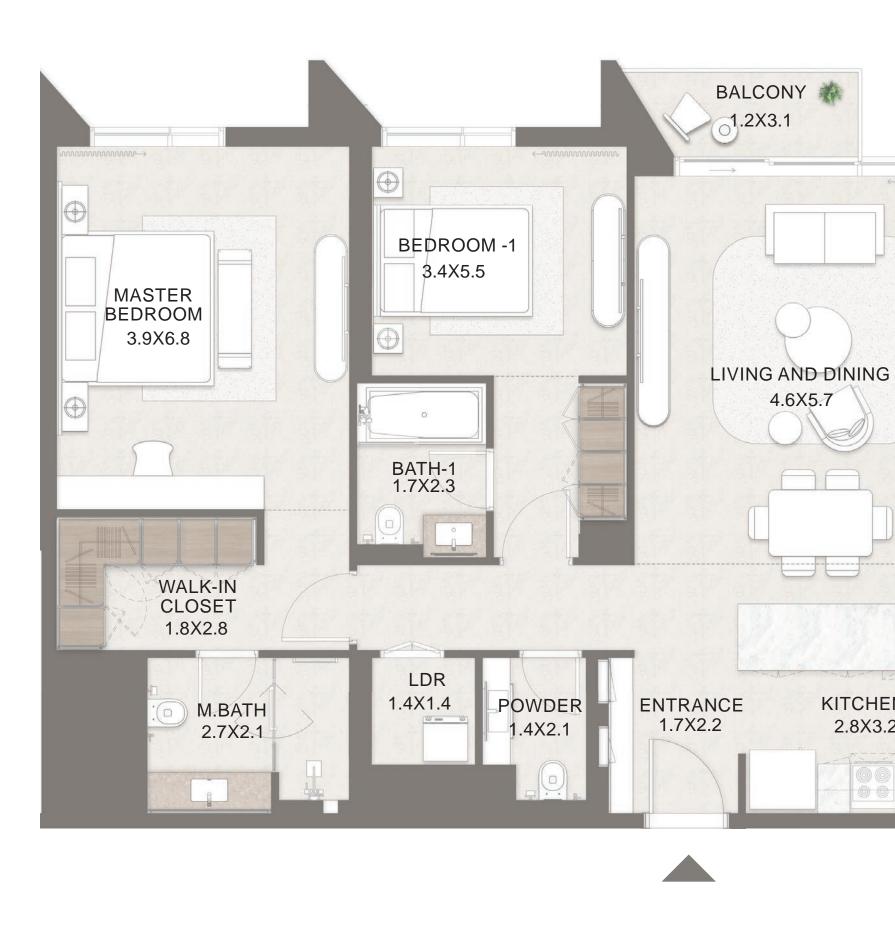

UNIT NO. : A-103, A-503, A-603, A-703 B-202, B-205, B-302, B-402 C-103, C-106, C-204, C-207, C-307, C-407

UNIT NO. : B-106

UNIT NO. : B-203

UNIT NO. : B-104, B-303, B-403 C-105, C-206, C-306, C-406

UNIT NO. : B-105, B-305, B-405 C-304, C-404