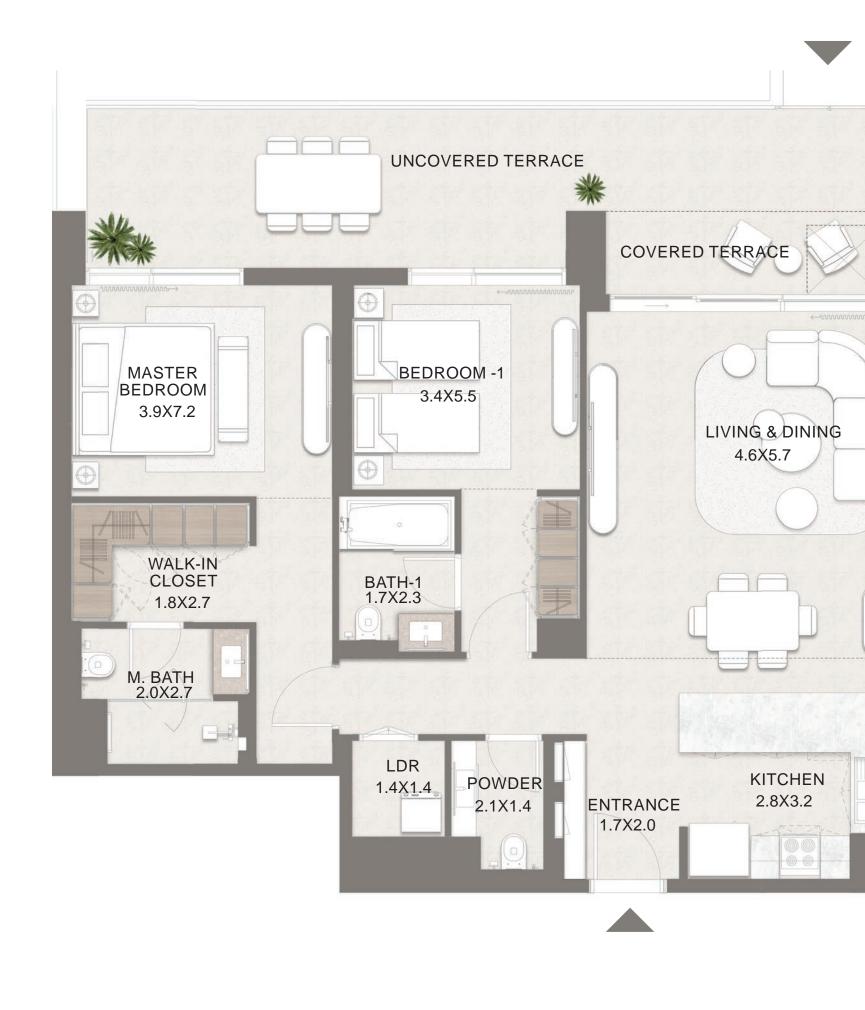

UNIT NO. : A-008

UNIT NO. : A-108, A-307, A-407, A-608, A-708

UNIT NO. : A-207

Project ID: 20250000429282. Disclaimer: 1. All dimensions are approximate in metric and measured to wall finishes. 2. All areas are measured in accordance with the local standards of Abu Dhabi. 3. Actual areas may vary from the stated areas. 4. Loose furniture is not provided. 5. All illustrations are used for descriptive purpose only and do not represent the actual size features specifications fittings and furnishings. 6. The developer reserves the right to make revisions/ alterations at its absolute discretion without any liability whatsoever.