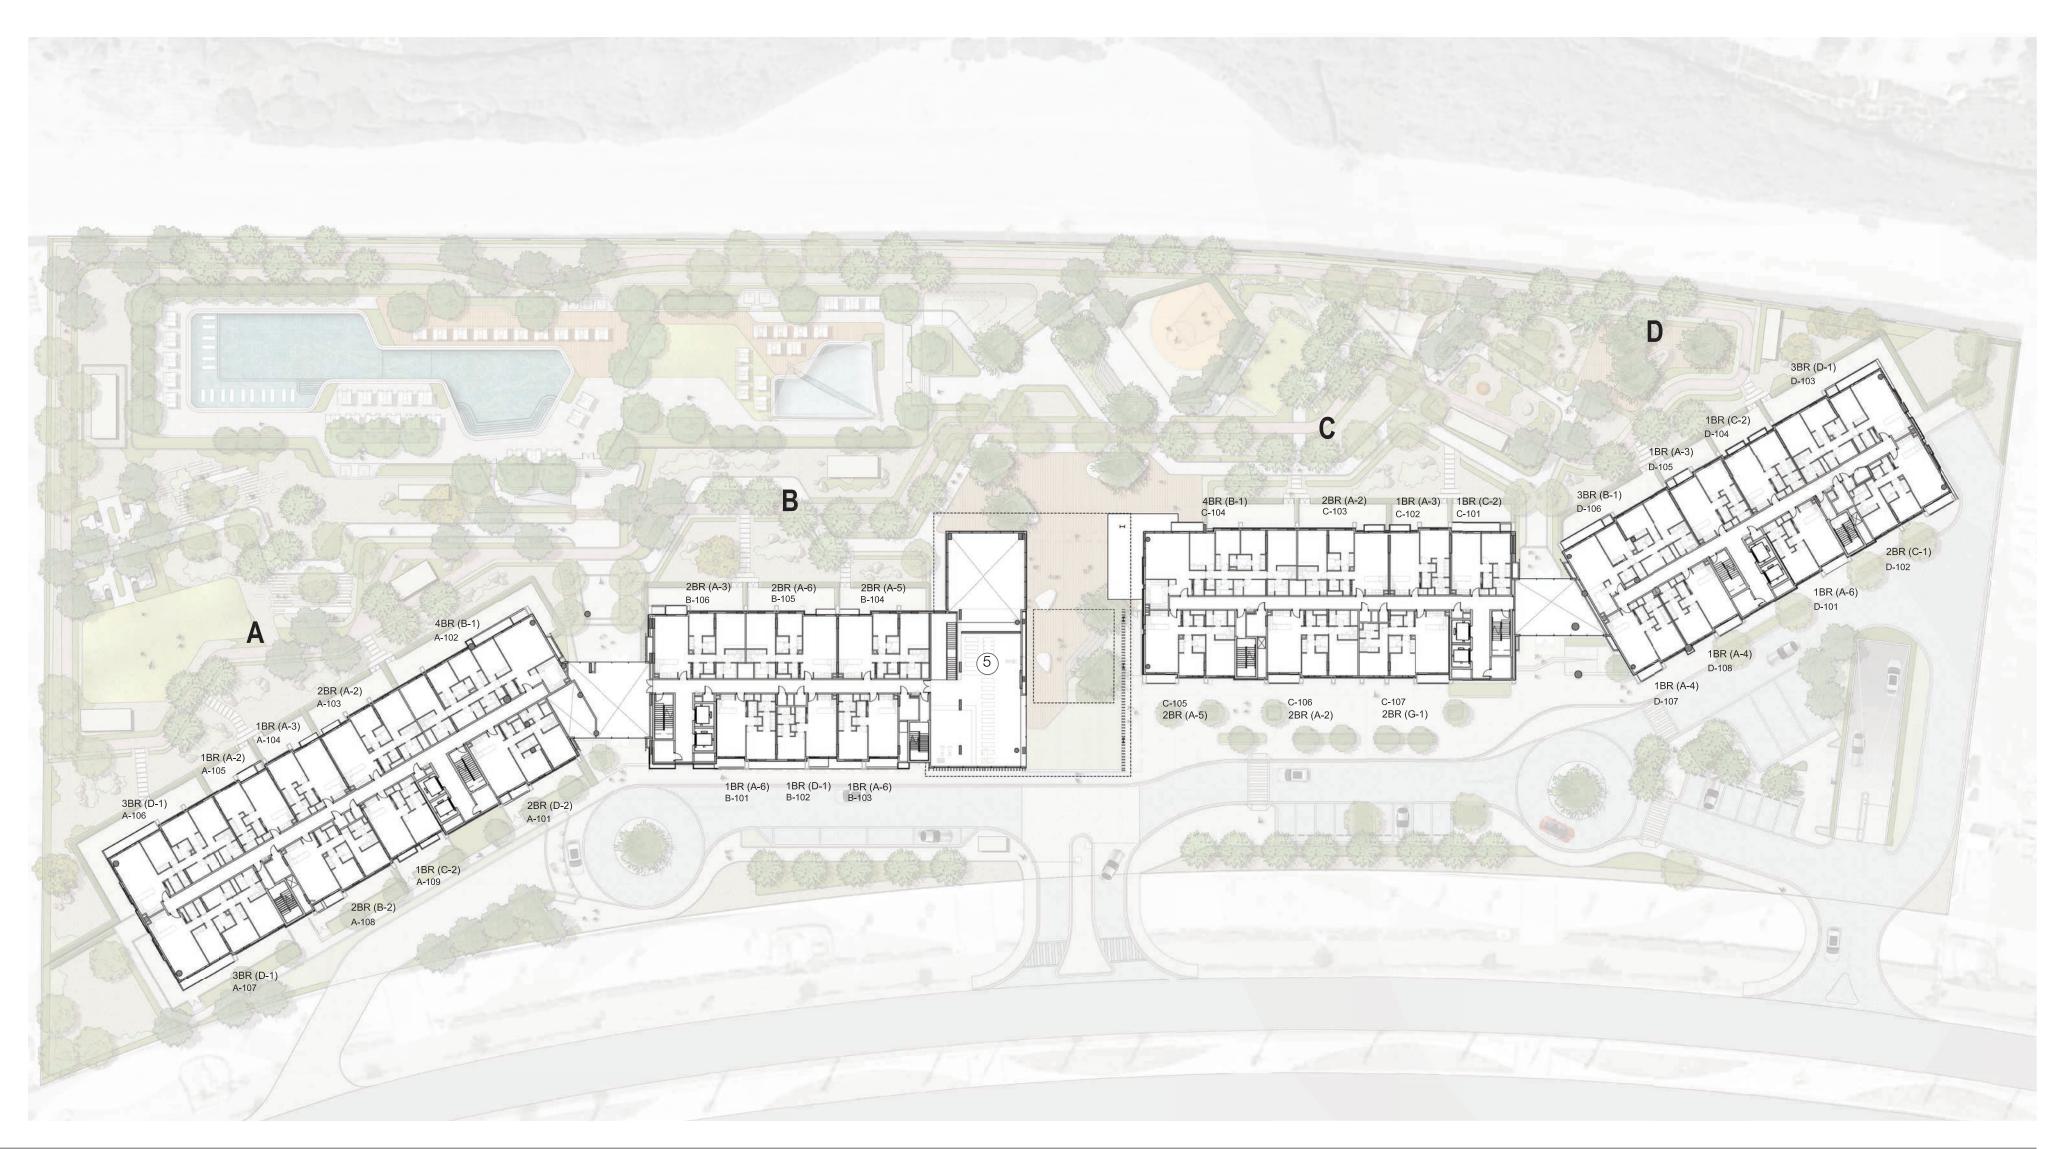

#### LEVEL 1

5. Gym

Project ID: 20250000429282. Disclaimer: 1. All dimensions are approximate in metric and measured to wall finishes. 2. All areas are measured to areas are measured in accordance with the local standards of Abu Dhabi. 3. Actual areas may vary from the stated areas. 4. Loose furniture is not provided. 5. All illustrations are used for descriptive purpose only and do not represent the actual size features specifications fittings and furnishings. 6. The developer reserves the right to make revisions/ alterations at its absolute discretion without any liability whatsoever.

(SEA VIEW)