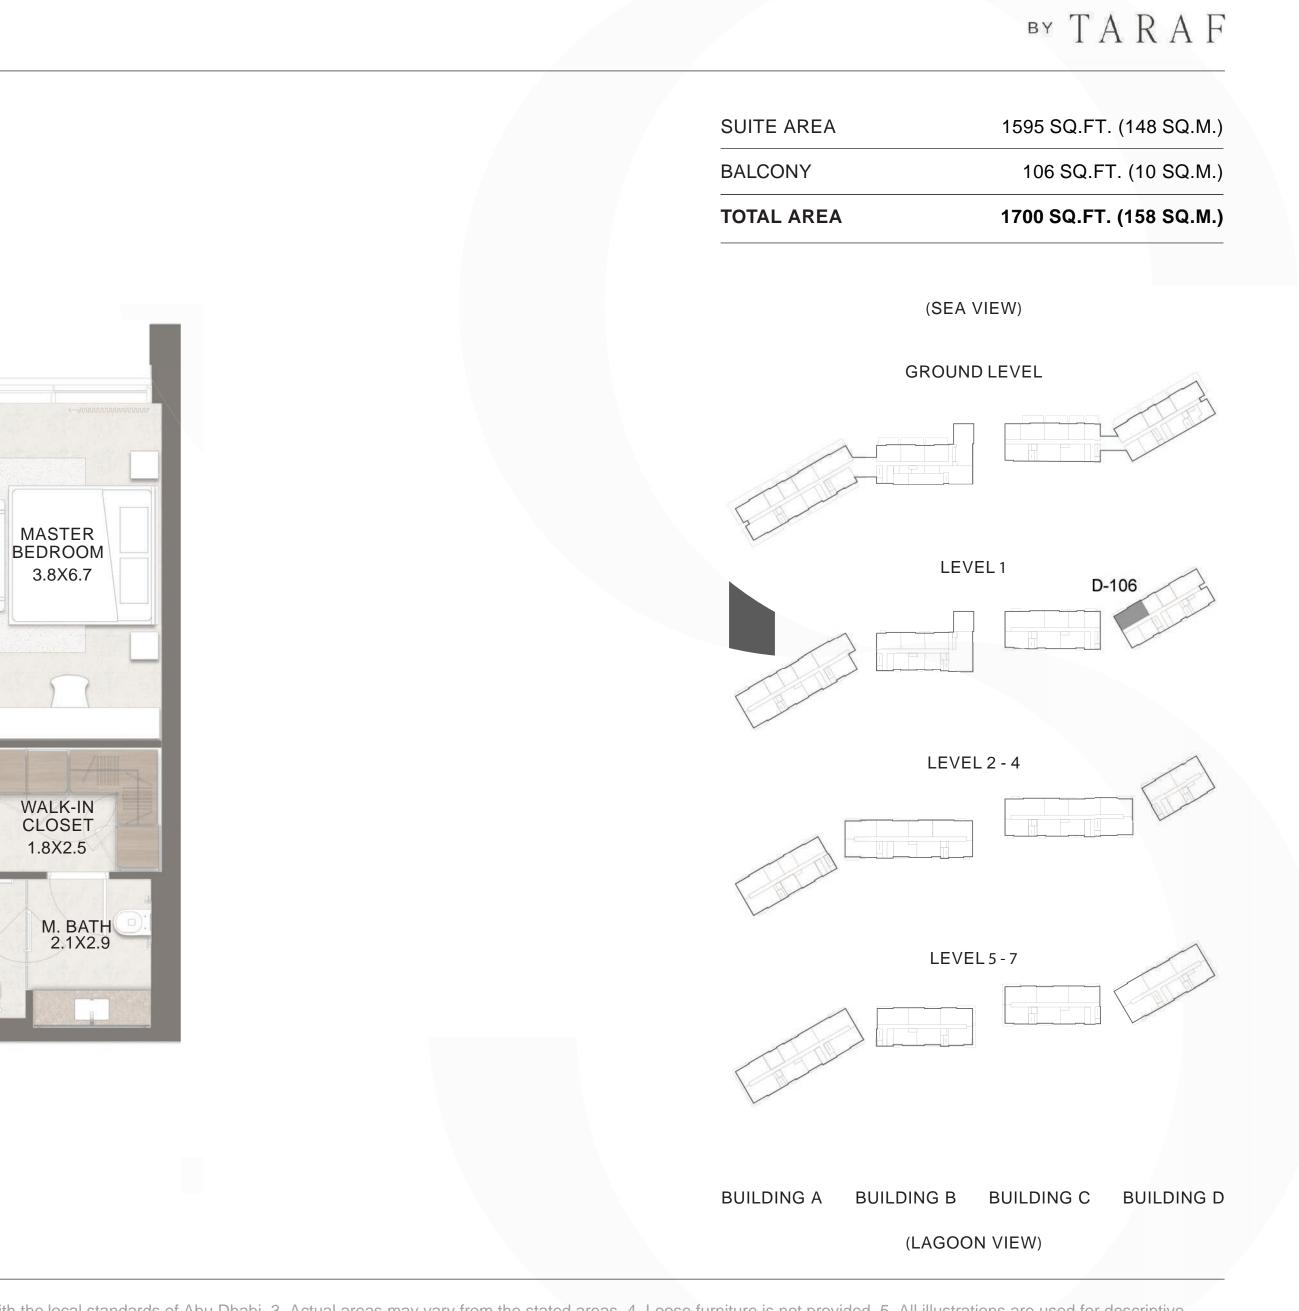

UNIT NO. : D-106

UNIT NO. : A-106, A-107, A-204, A-205 B-307, B-308, B-407, B-408 D-103

UNIT NO. : A-304, A-305, A-404, A-405, D-203, D-303, D-403

UNIT NO. : C-301, C-401

UNIT NO. : C-302, C-402

UNIT NO. : D-605, D-606, D-705, D-706