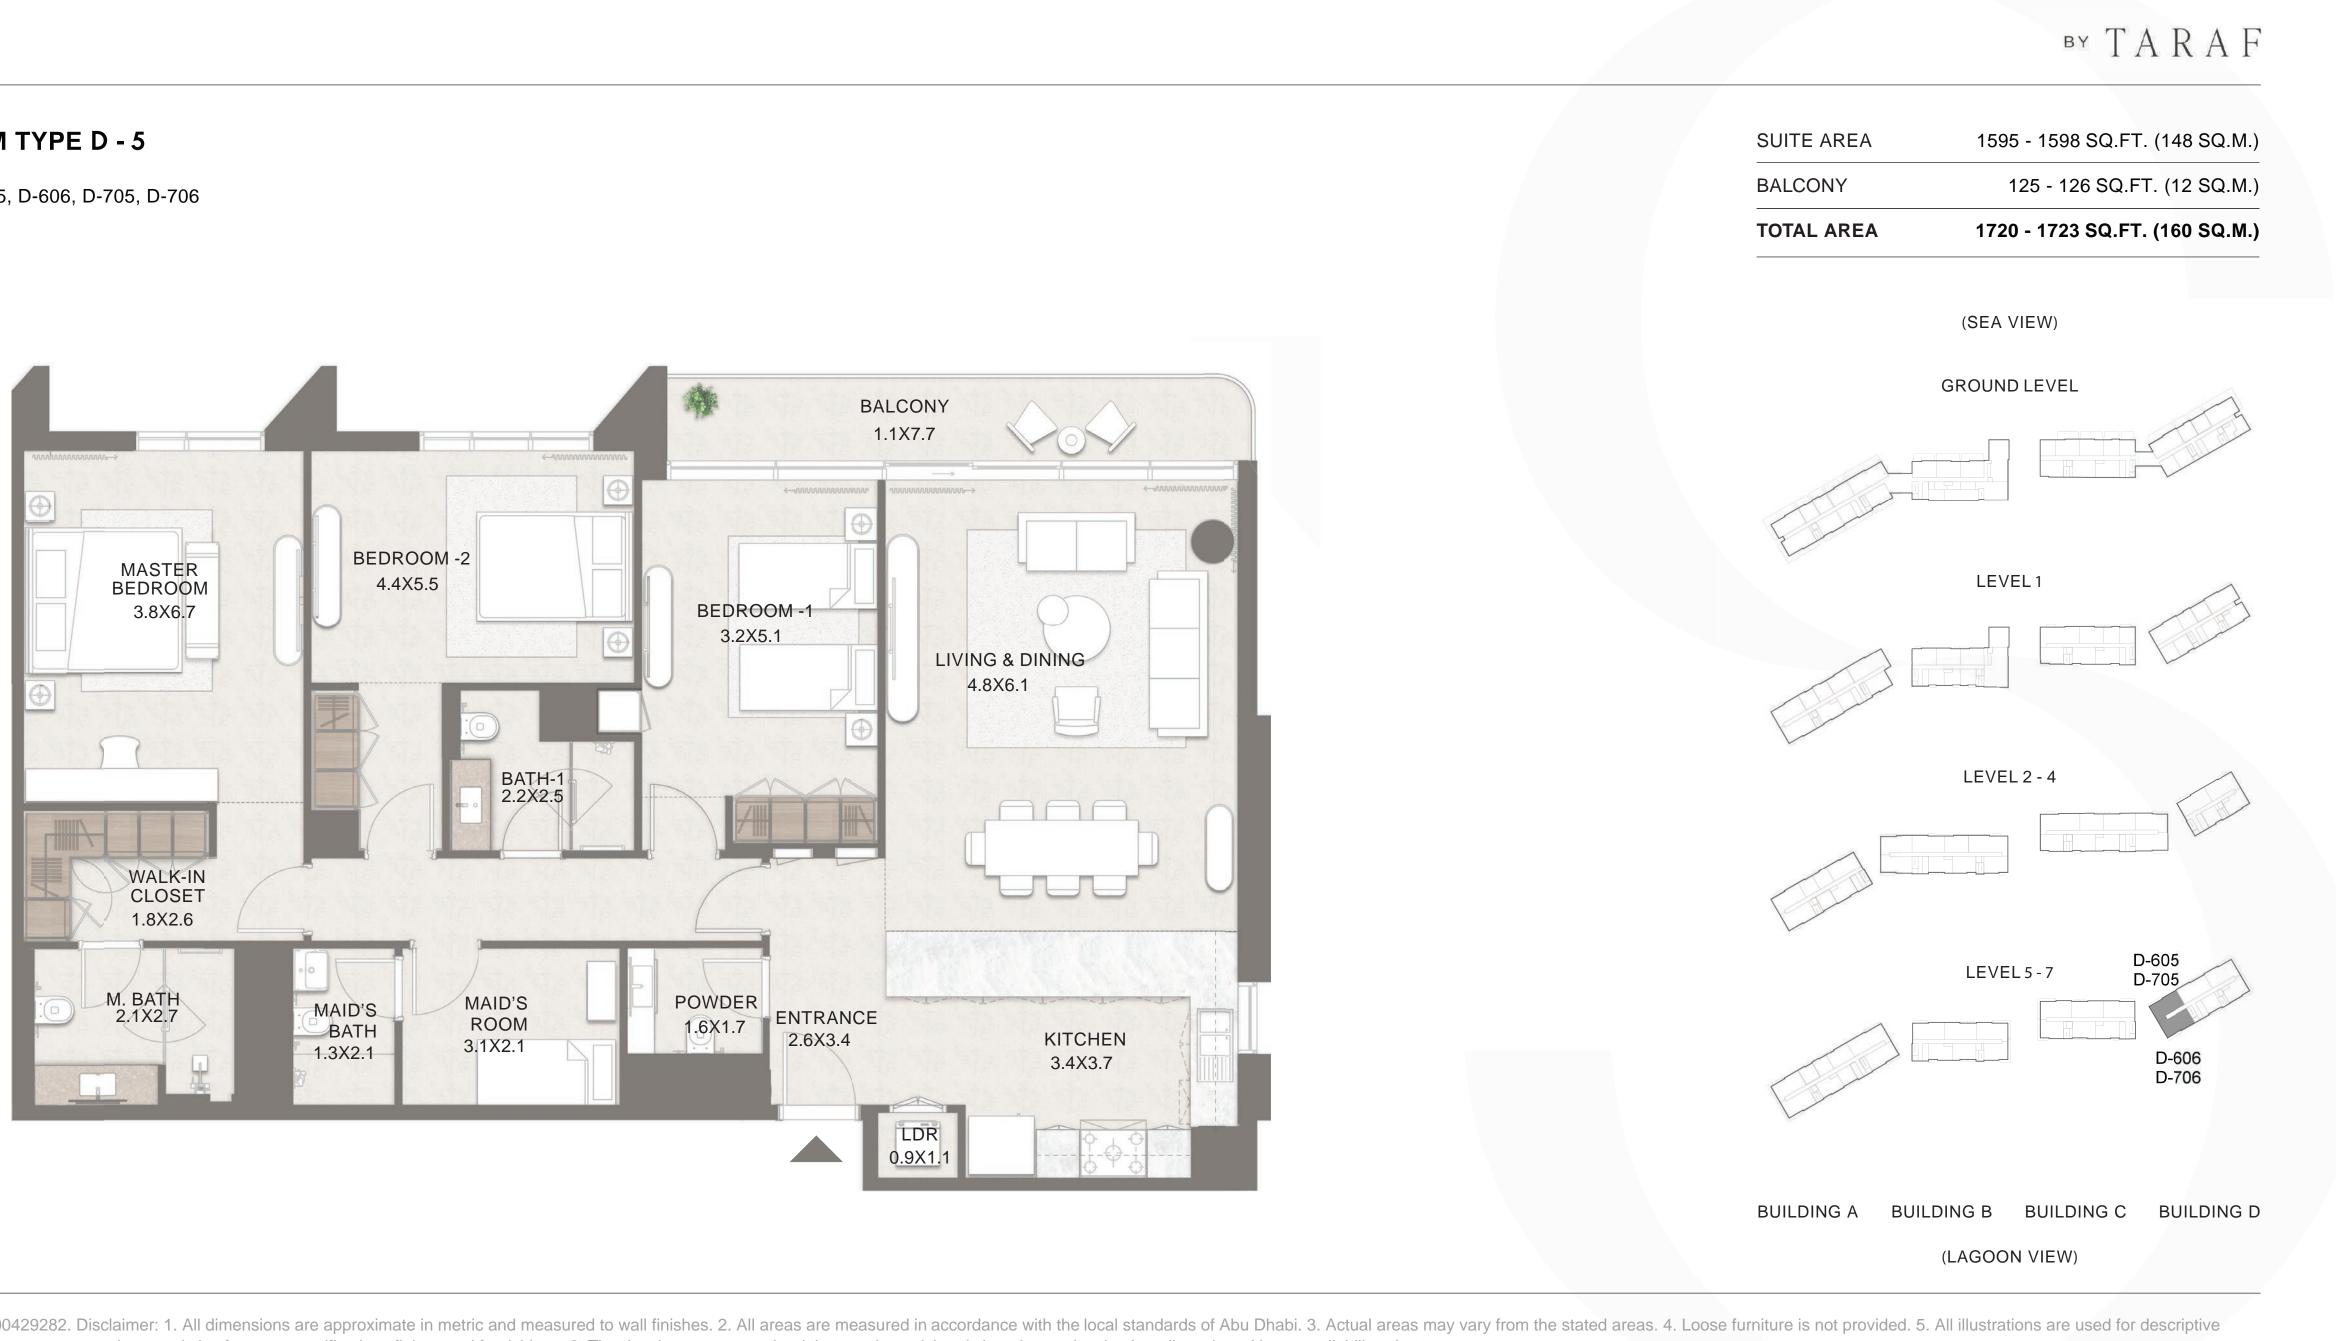

UNIT NO. : D-106

UNIT NO. : A-106, A-107, A-204, A-205 B-307, B-308, B-407, B-408 D-103

UNIT NO. : A-304, A-305, A-404, A-405, D-203, D-303, D-403

UNIT NO. : C-301, C-401

UNIT NO. : C-302, C-402

UNIT NO. : D-605, D-606, D-705, D-706