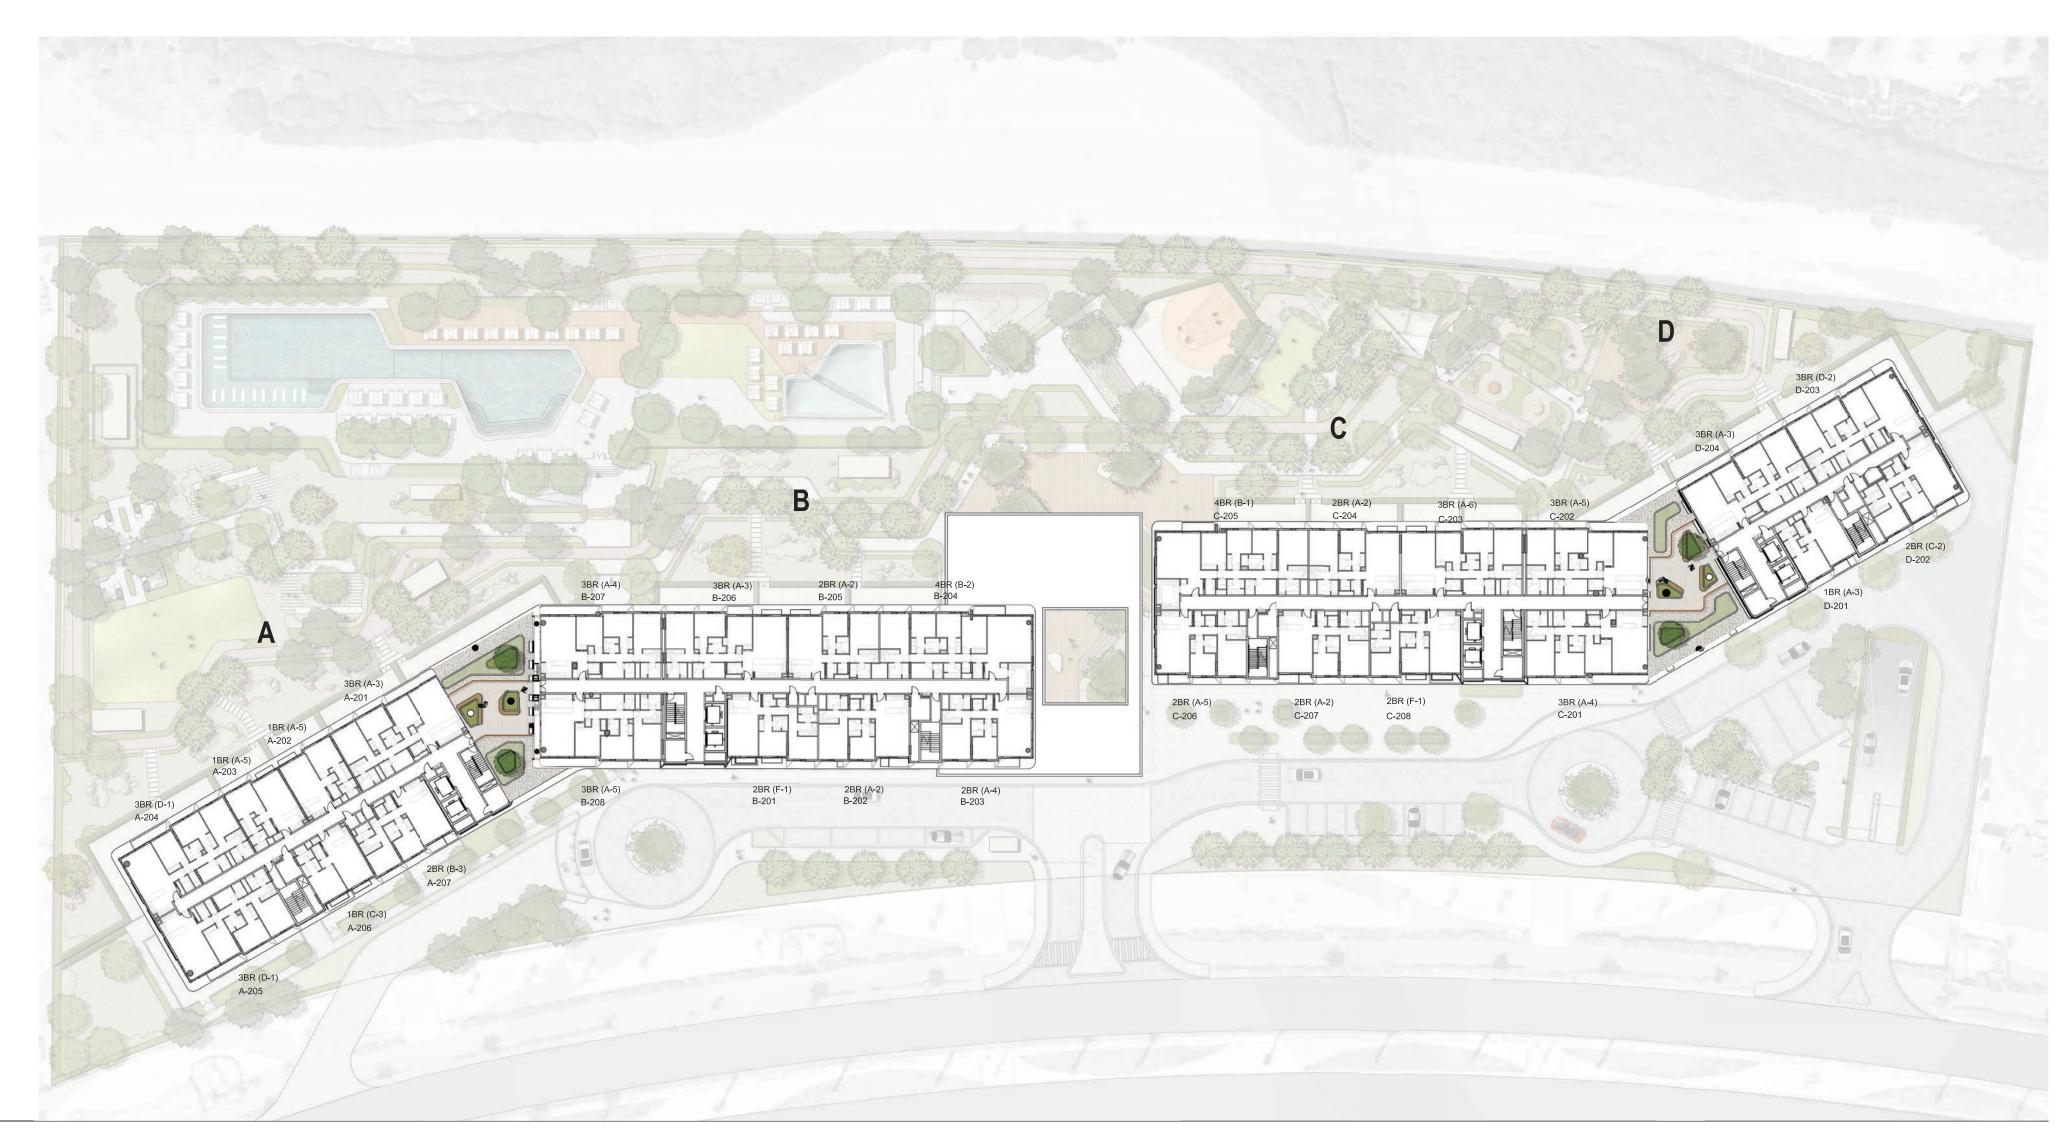

# LEVEL 2

Project ID: 20250000429282. Disclaimer: 1. All dimensions are approximate in metric and measured to wall finishes. 2. All areas are measured in accordance with the local standards of Abu Dhabi. 3. Actual areas may vary from the stated areas. 4. Loose furniture is not provided. 5. All illustrations are used for descriptive purpose only and do not represent the actual size features specifications fittings and furnishings. 6. The developer reserves the right to make revisions/ alterations at its absolute discretion without any liability whatsoever.