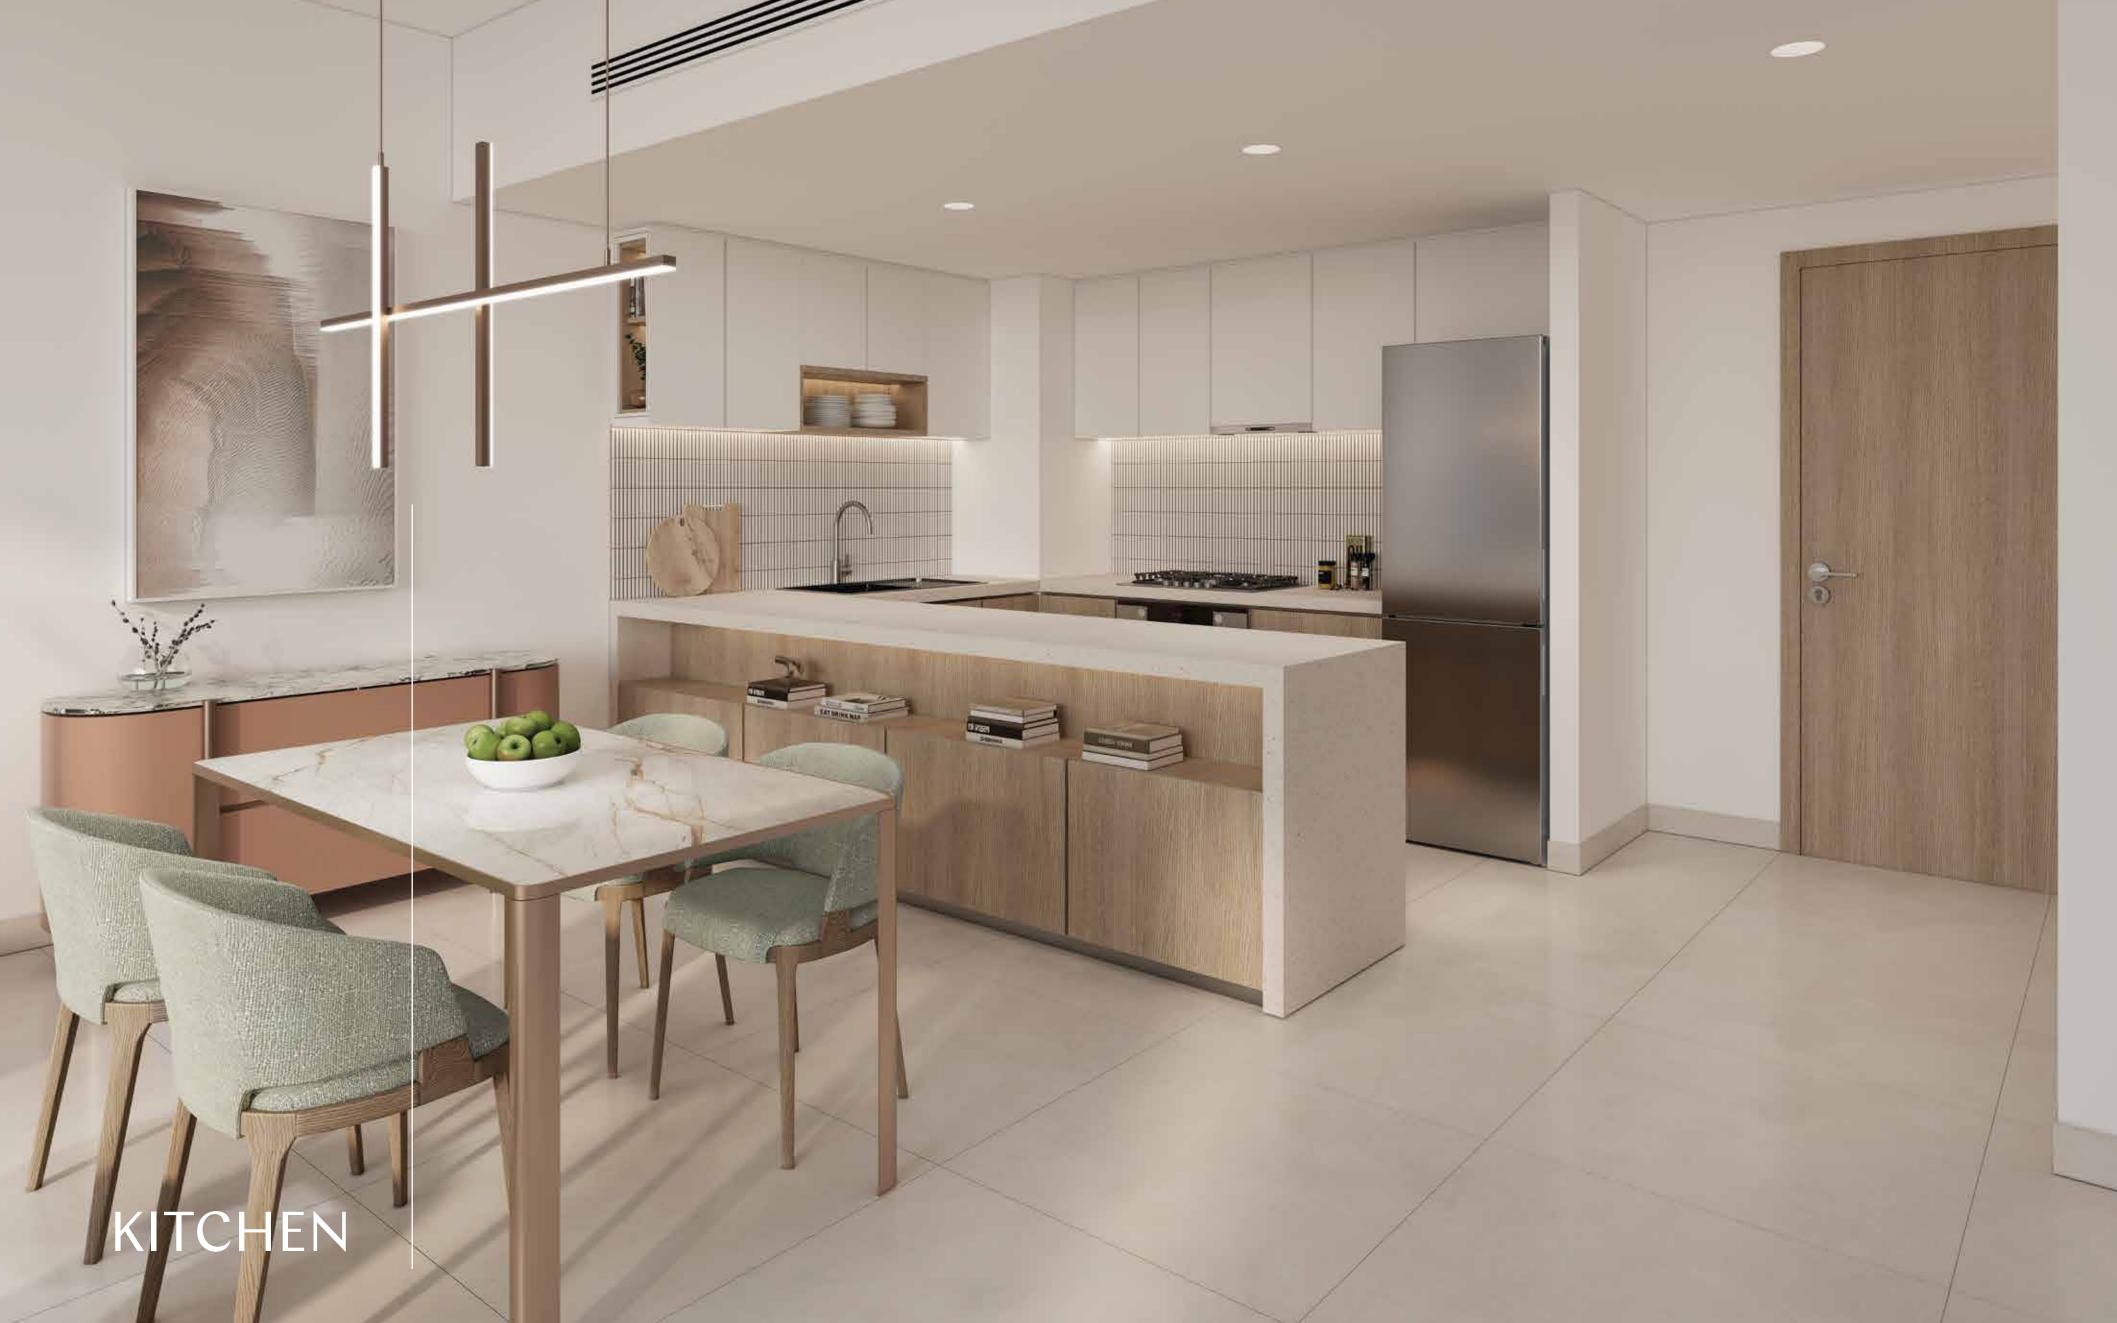

lance between functionality and beauty.

 Four interconnected buildings, arranged in a tongue-and-groove structure to maximize space and enhance architectural harmony.

 A focus on outdoor living, with landscaped gardens, pools, and shared community spaces at different levels that encourage social interaction and relaxation.

- A layout that ensures privacy, carefully positioning apartments to prevent direct views into neighboring homes while maintaining stunning, unobstructed views of the surrounding scenery.



#### DESIGNED FOR MEMORIES





#### A HOME THAT REFLECTS THE SKY

The interior design of Solea is inspired by the golden hour at sunset, creating warm, elegant spaces filled with soft natural light.

#### SPACES DESIGNED FOR CONNECTION AND COMFORT





### BEDROOM

DOC MANA







### BATHROOM



E

#### WELCOME THE OUTSIDE IN WITH FLOOR-TO-CEILING WINDOWS









#### EXCLUSIVE AMENITIES



### RECEPTION

SOLFA



#### MULTIPURPOSE ROOM







#### OUTDOOR CINEMA









SITE PLANS

#### **GROUND FLOOR**

- 1. Community Plaza
- Multipurpose Room
  Kids Club
- 4. Changing Room





Project ID: 20250000429282. Disclaimer: 1. All dimensions are approximate in metric and measured to wall finishes. 2. All areas are measured in accordance with the local standards of Abu Dhabi. 3. Actual areas may vary from the stated areas. 4. Loose furniture is not provided. 5. All illustrations are used for descriptive purpose only and do not represent the actual size features specifications fittings and furnishings. 6. The developer reserves the right to make revisions/ alteration