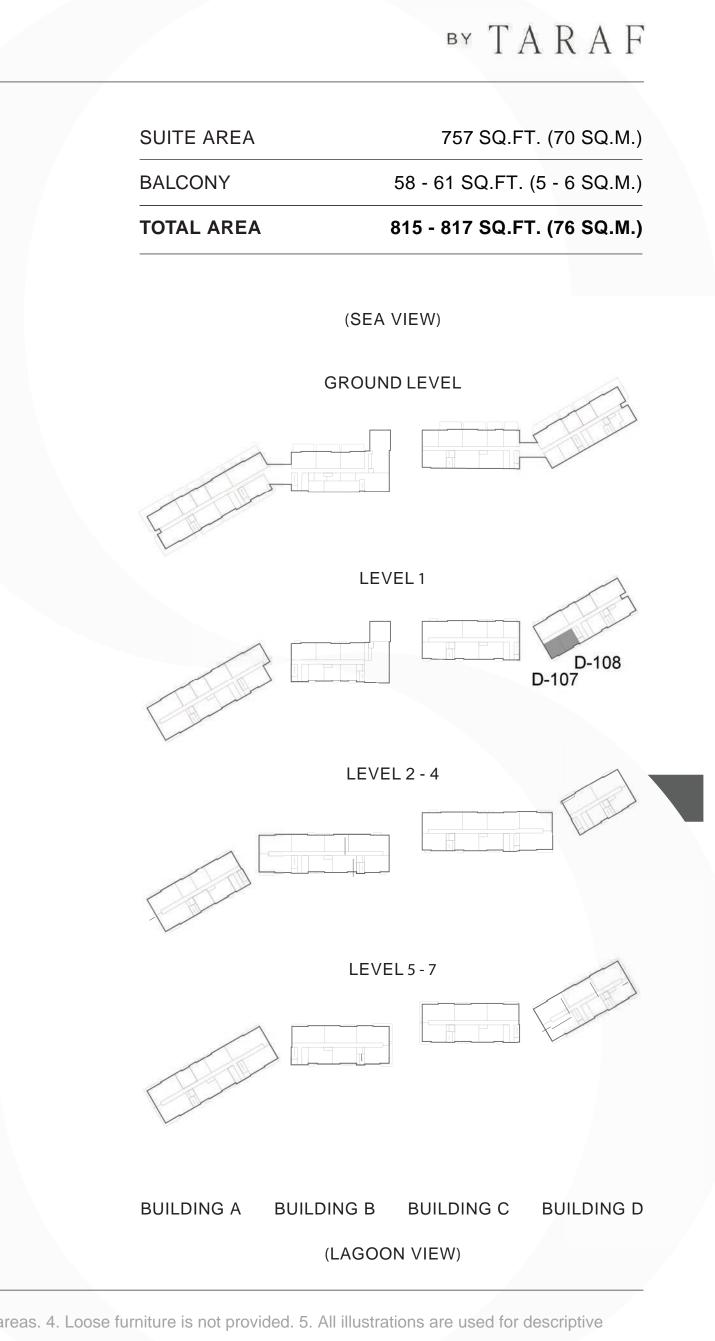

# UNIT PLANS

UNIT NO. : A-004, A-005 C-002 D-003

UNIT NO. : A-105 D-108

UNIT NO. : A-104, A-605, A-705 C-102 D-105, D-201, D-301, D-401

UNIT NO. : D-107, D-108

UNIT NO. : A-202, A-203, A-302, A-303, A-402, A-403, A-504, A-604, A-704