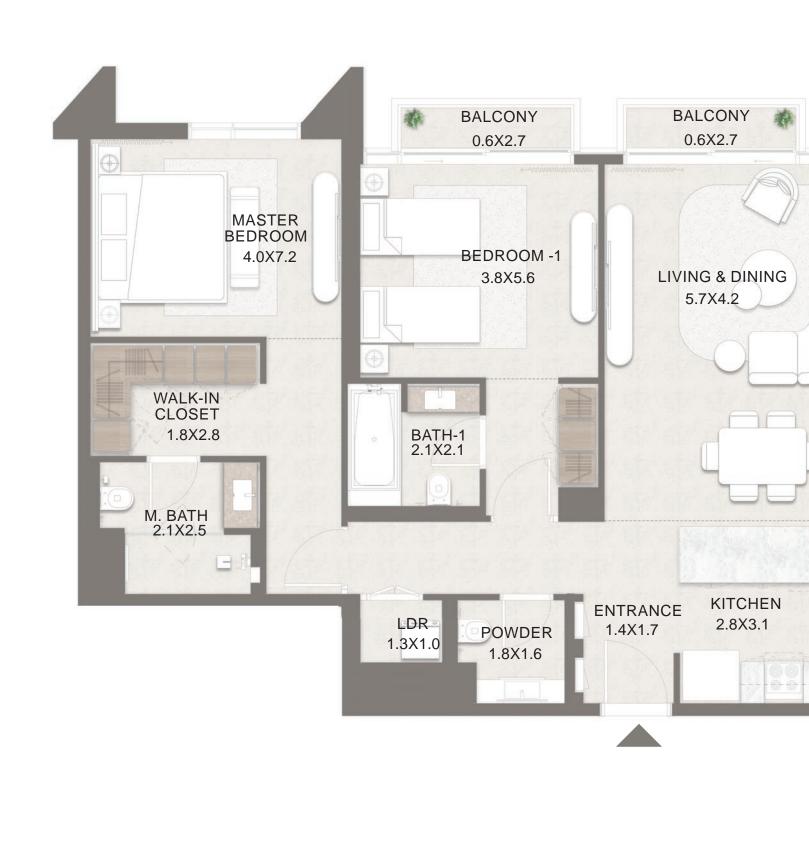

WALK-IN CLOSET

1.8X2.8

UNIT NO. : B-201, B-301, B-401 C-208, C-308, C-408

UNIT NO. : C-107

Project ID: 20250000429282. Disclaimer: 1. All dimensions are approximate in metric and measured to wall finishes. 2. All areas are measured in accordance with the local standards of Abu Dhabi. 3. Actual areas may vary from the stated areas. 4. Loose furniture is not provided. 5. All illustrations are used for descriptive purpose only and do not represent the actual size features specifications fittings and furnishings. 6. The developer reserves the right to make revisions/ alterations at its absolute discretion without any liability whatsoever.