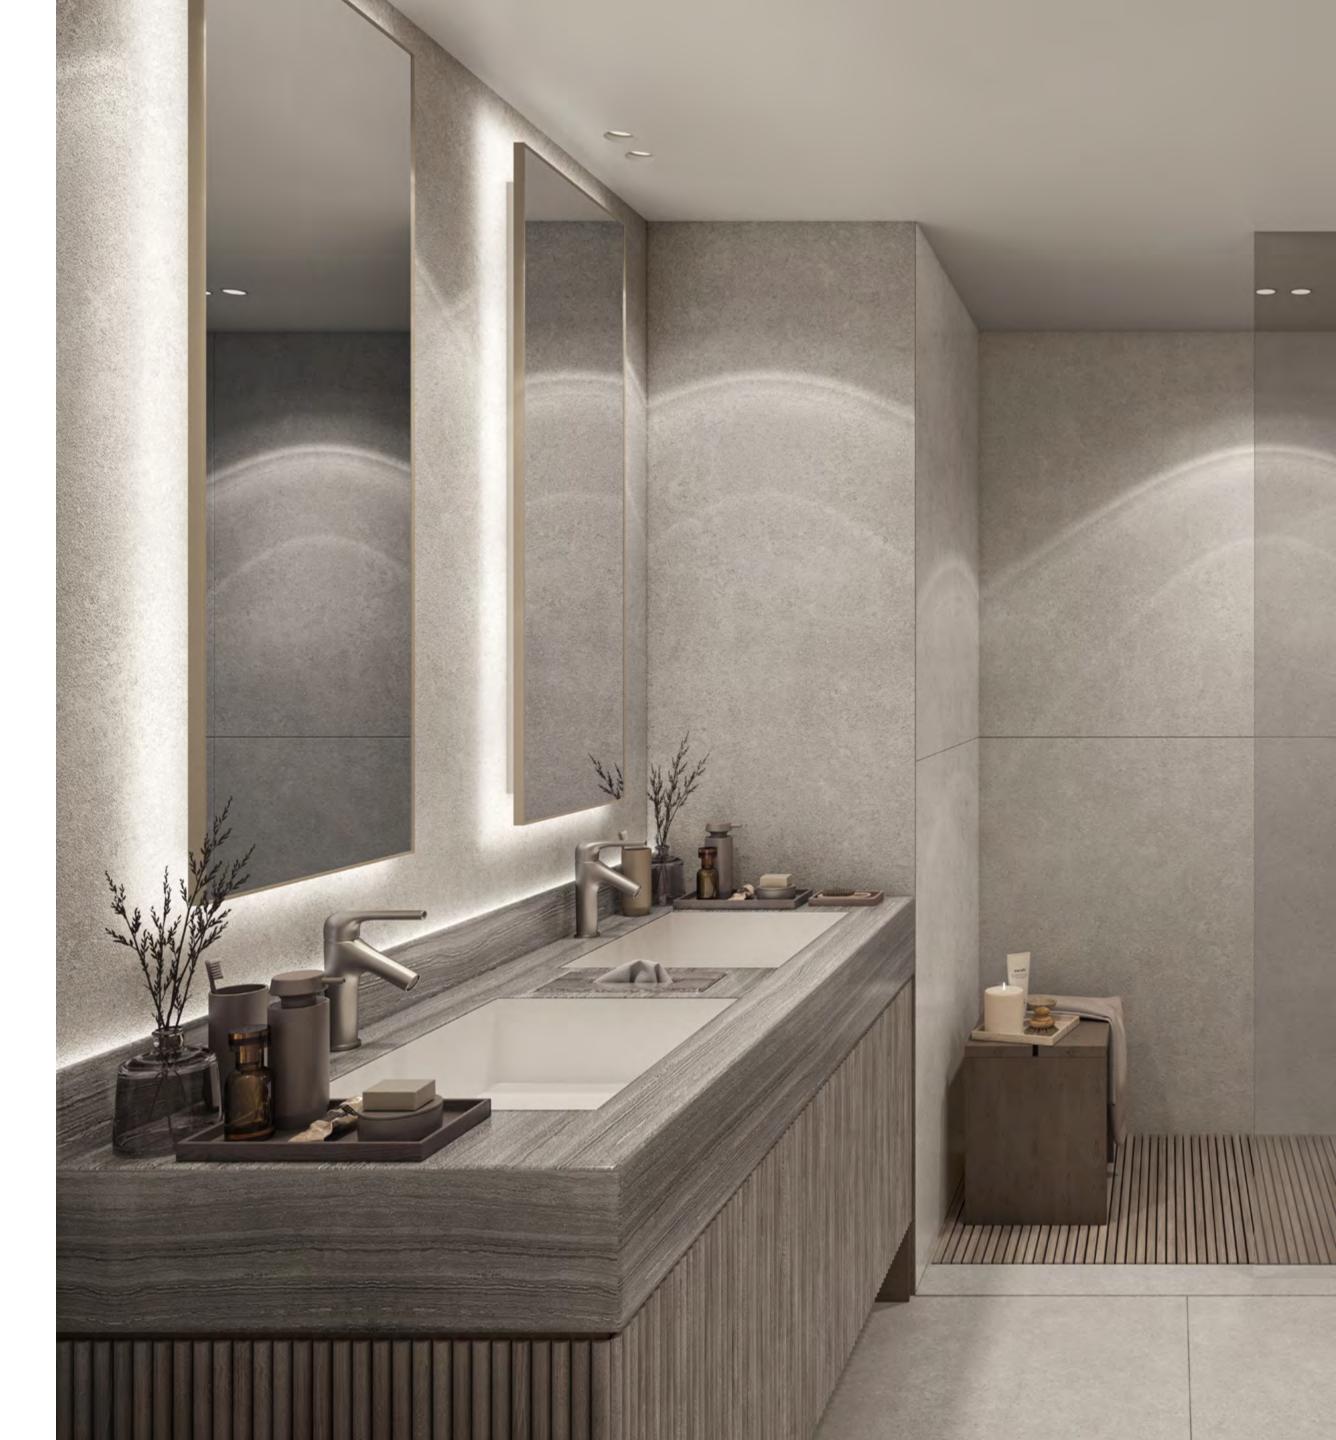

#### BATHROOM

EMULSION PAINT

MIRAGE-ELYSIAN

TRAVERTINE PORCELAIN SLAB LIGHT BEIG

RIBBED WOOD PANEL LIGHT BEIGE

#### BATHROOM

PAINT

MIRAGE-GLOCAL

MATT FINISH

TRAVERTNO GREY RIBBED WOOD PANEL

TYPE A

1 BEDROOM