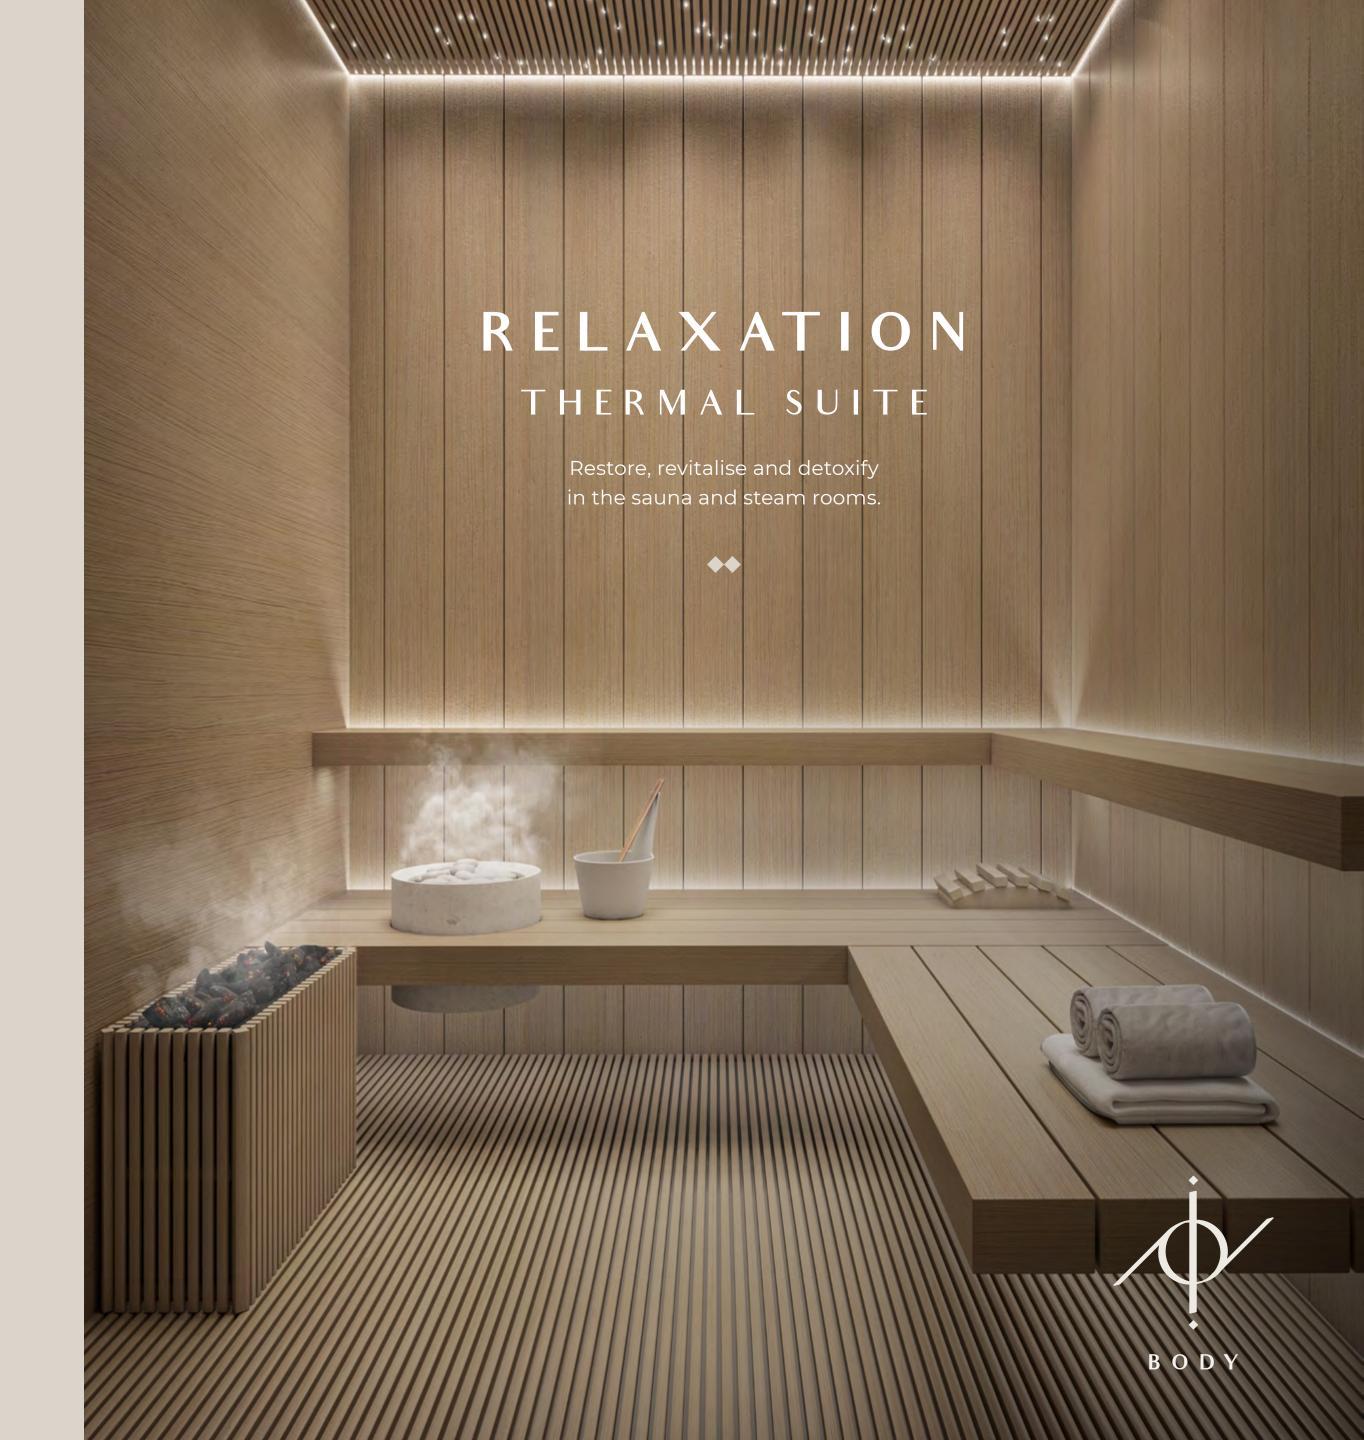

### AMENITIES

ROOFTOP ZEN GARDEN

YOGA SPACE

PANORAMIC PODIUM OVERLOOKING

ZAYED NATIONAL MUSEUM

WELLNESS CONCIERGE

SQUASH COURTS

THERMAL SUITE WITH SAUNA & STEAM ROOM