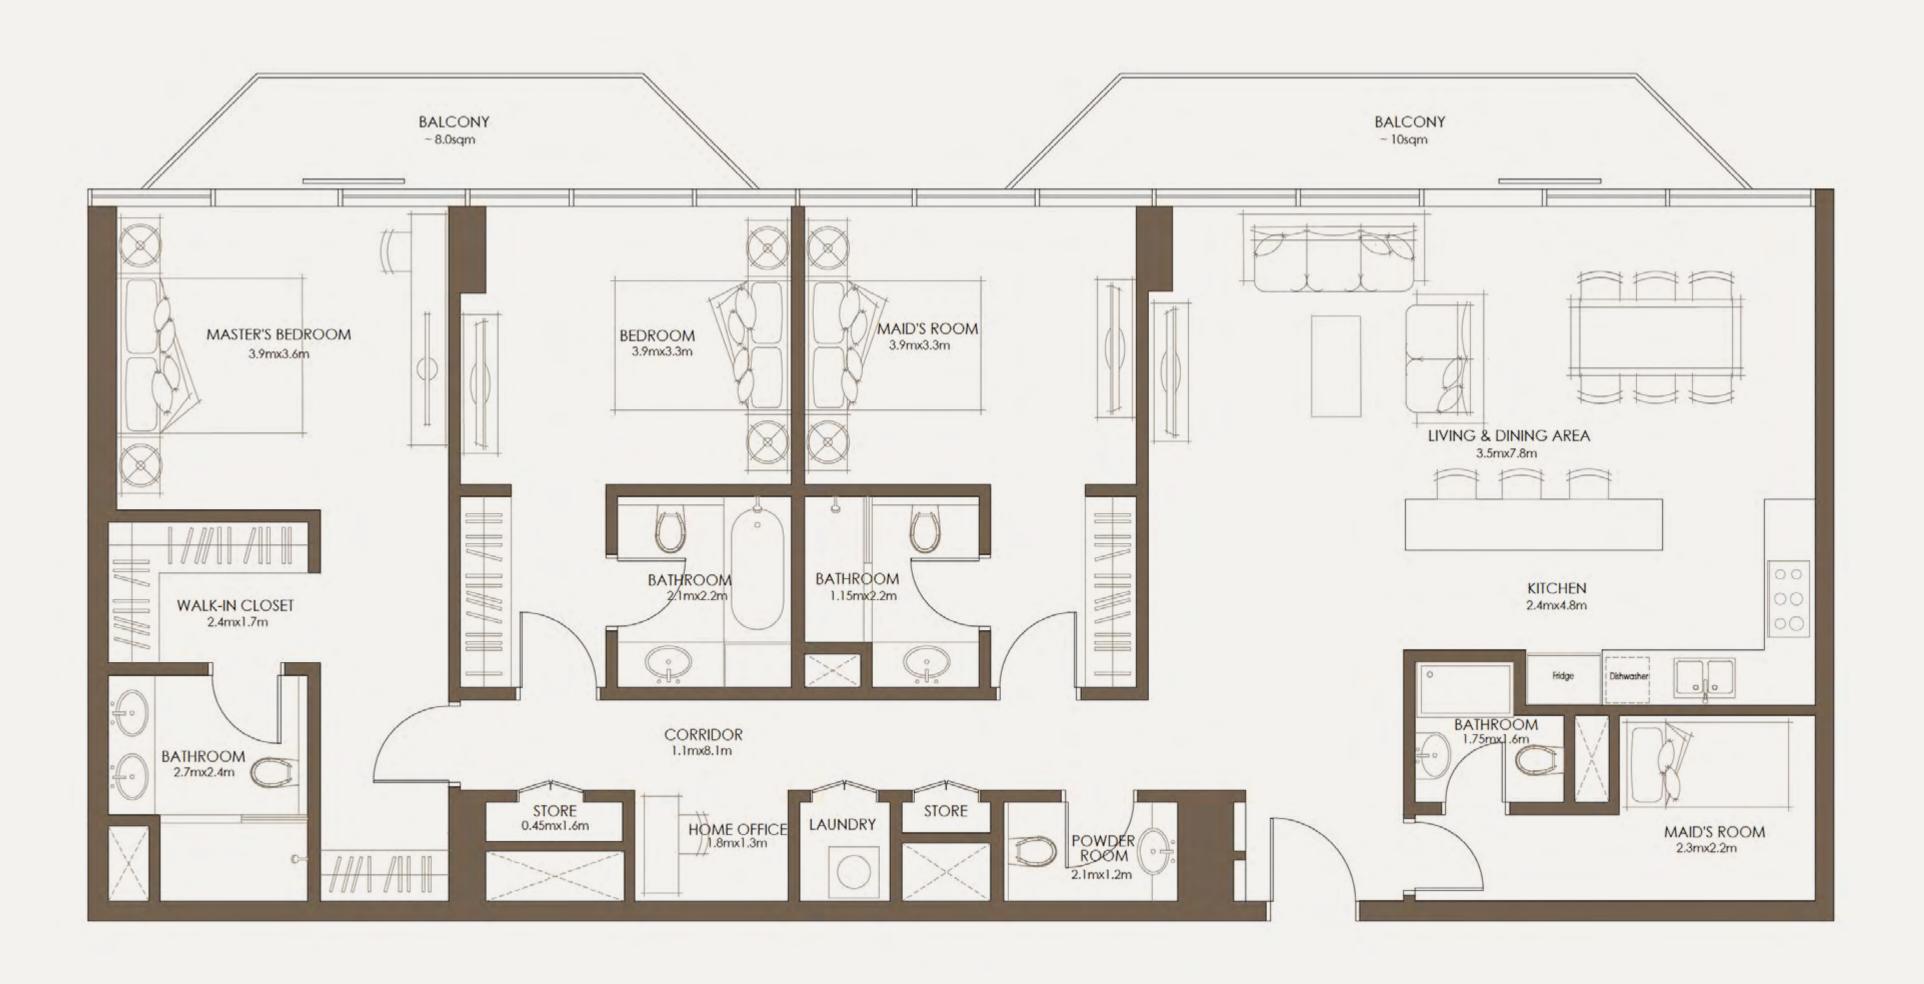

## TYPE A 2 BEDROOM

# TYPE B 2 BEDROOM

## TYPE C 2 BEDROOM

**\$**\$

SPACE TO UNWIND OR ENTERTAIN **\*\*** 