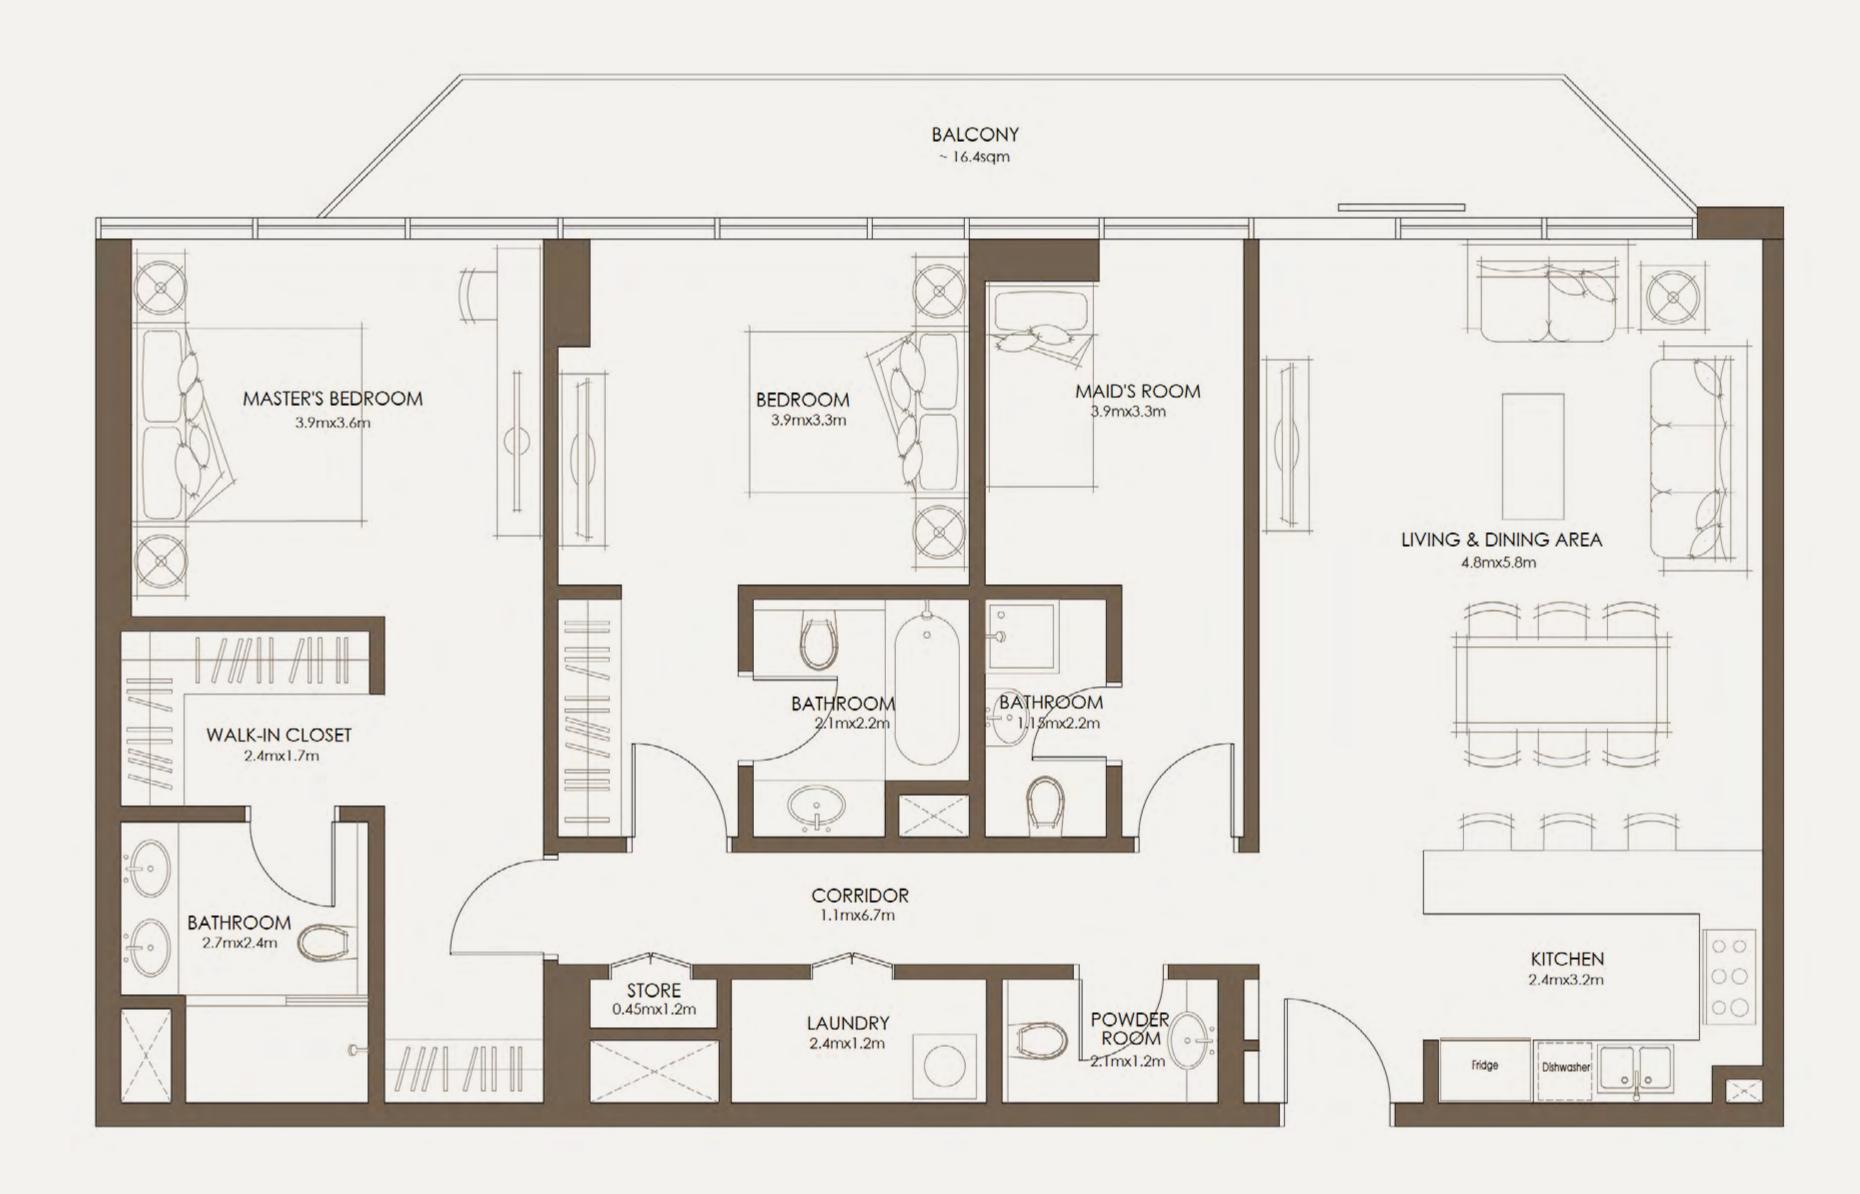

#### BATHROOM

PAINT

MIRAGE-GLOCAL

MATT FINISH

TRAVERTNO GREY RIBBED WOOD PANEL

TYPE A

1 BEDROOM

## TYPE A 2 BEDROOM

# TYPE A 3 BEDROOM