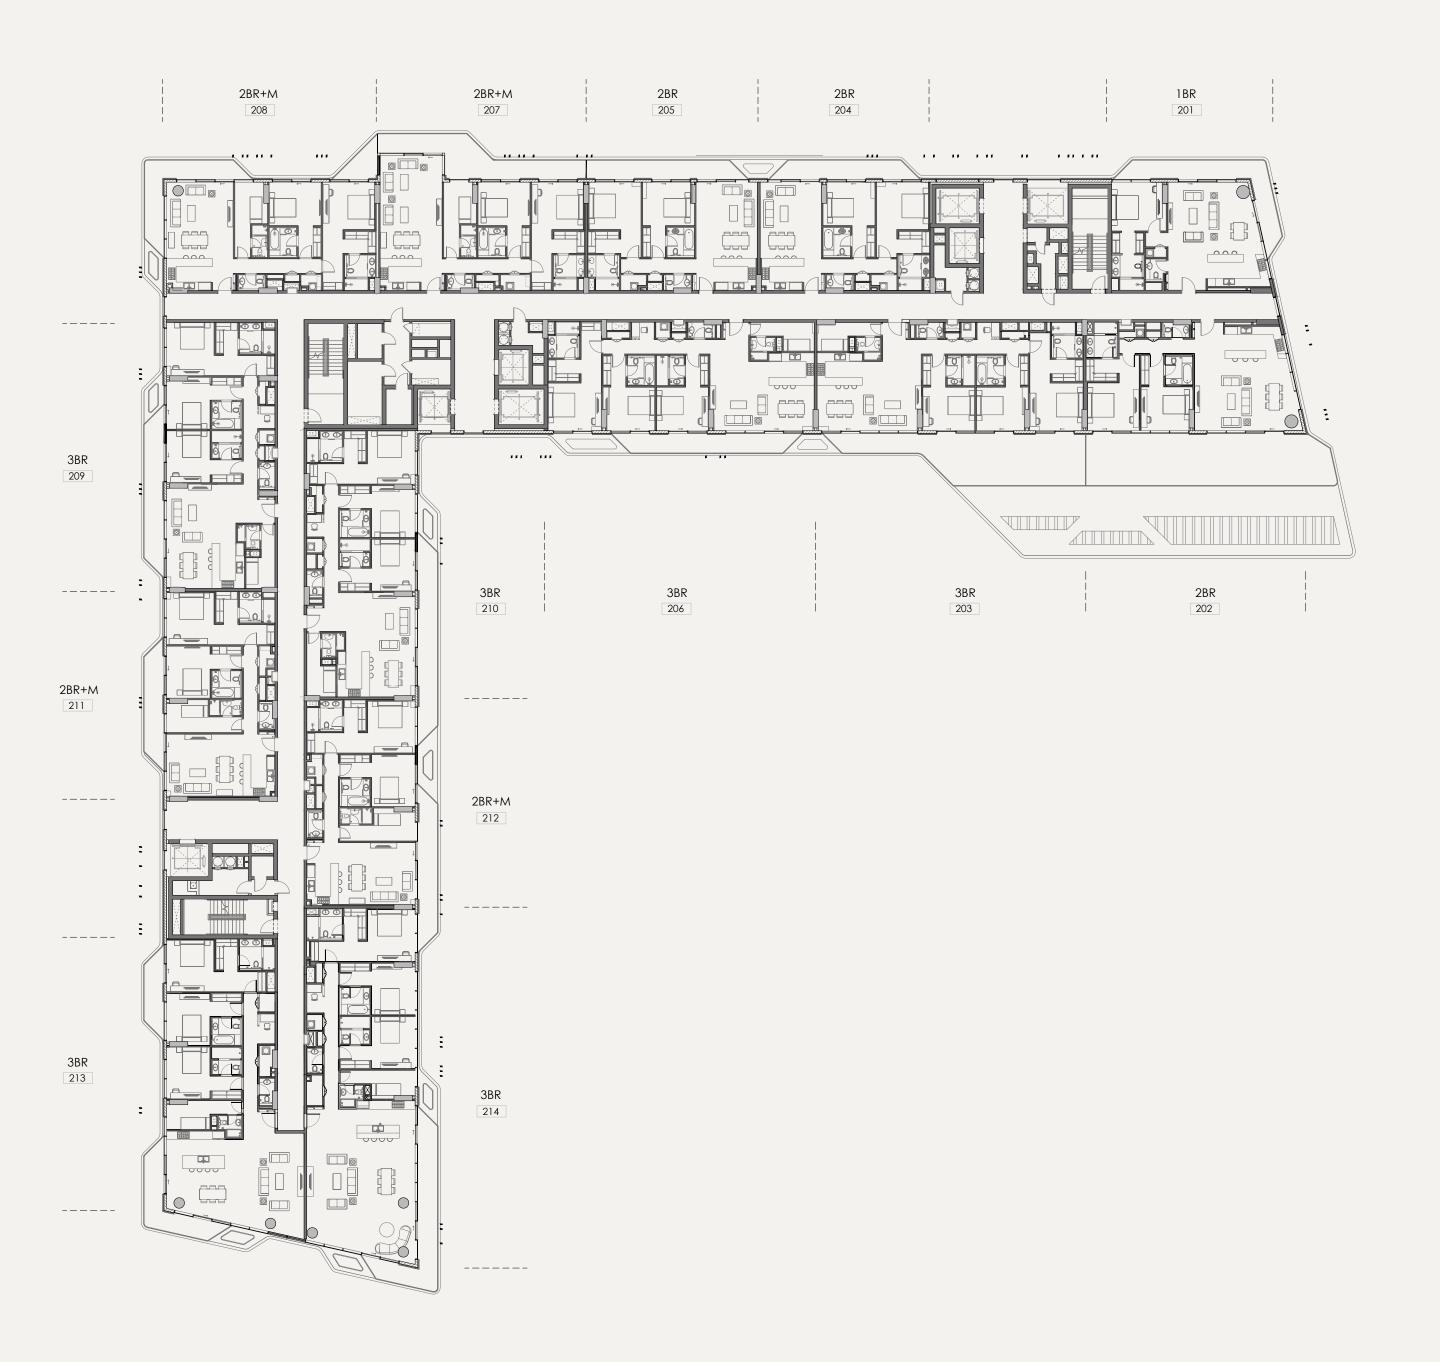

# FLOORPLATE

R18 - 4<sup>th</sup> FLOOR

### FLOORPLATE NORTH

#### FLOORPLATE NORTH