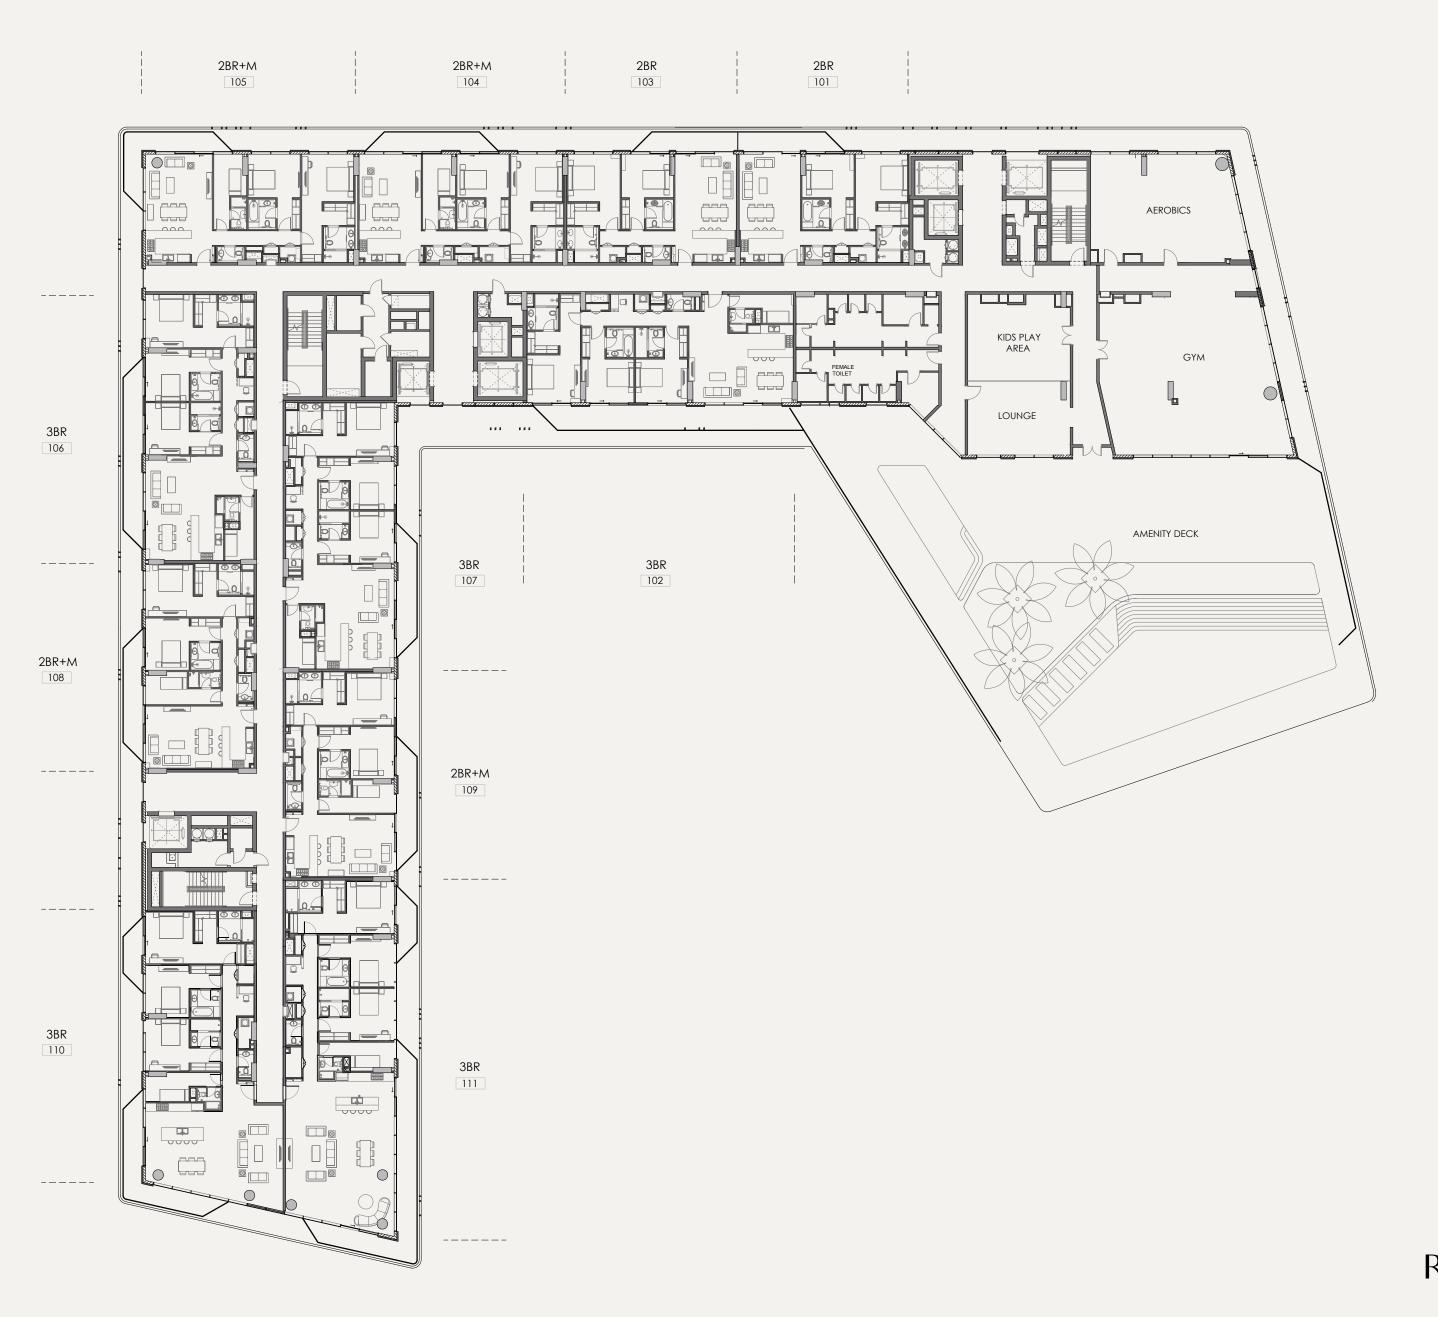

# FLOORPLATE

### FLOORPLATE NORTH

### FLOORPLATE NORTH

R18 - 3<sup>rd</sup> FLOOR