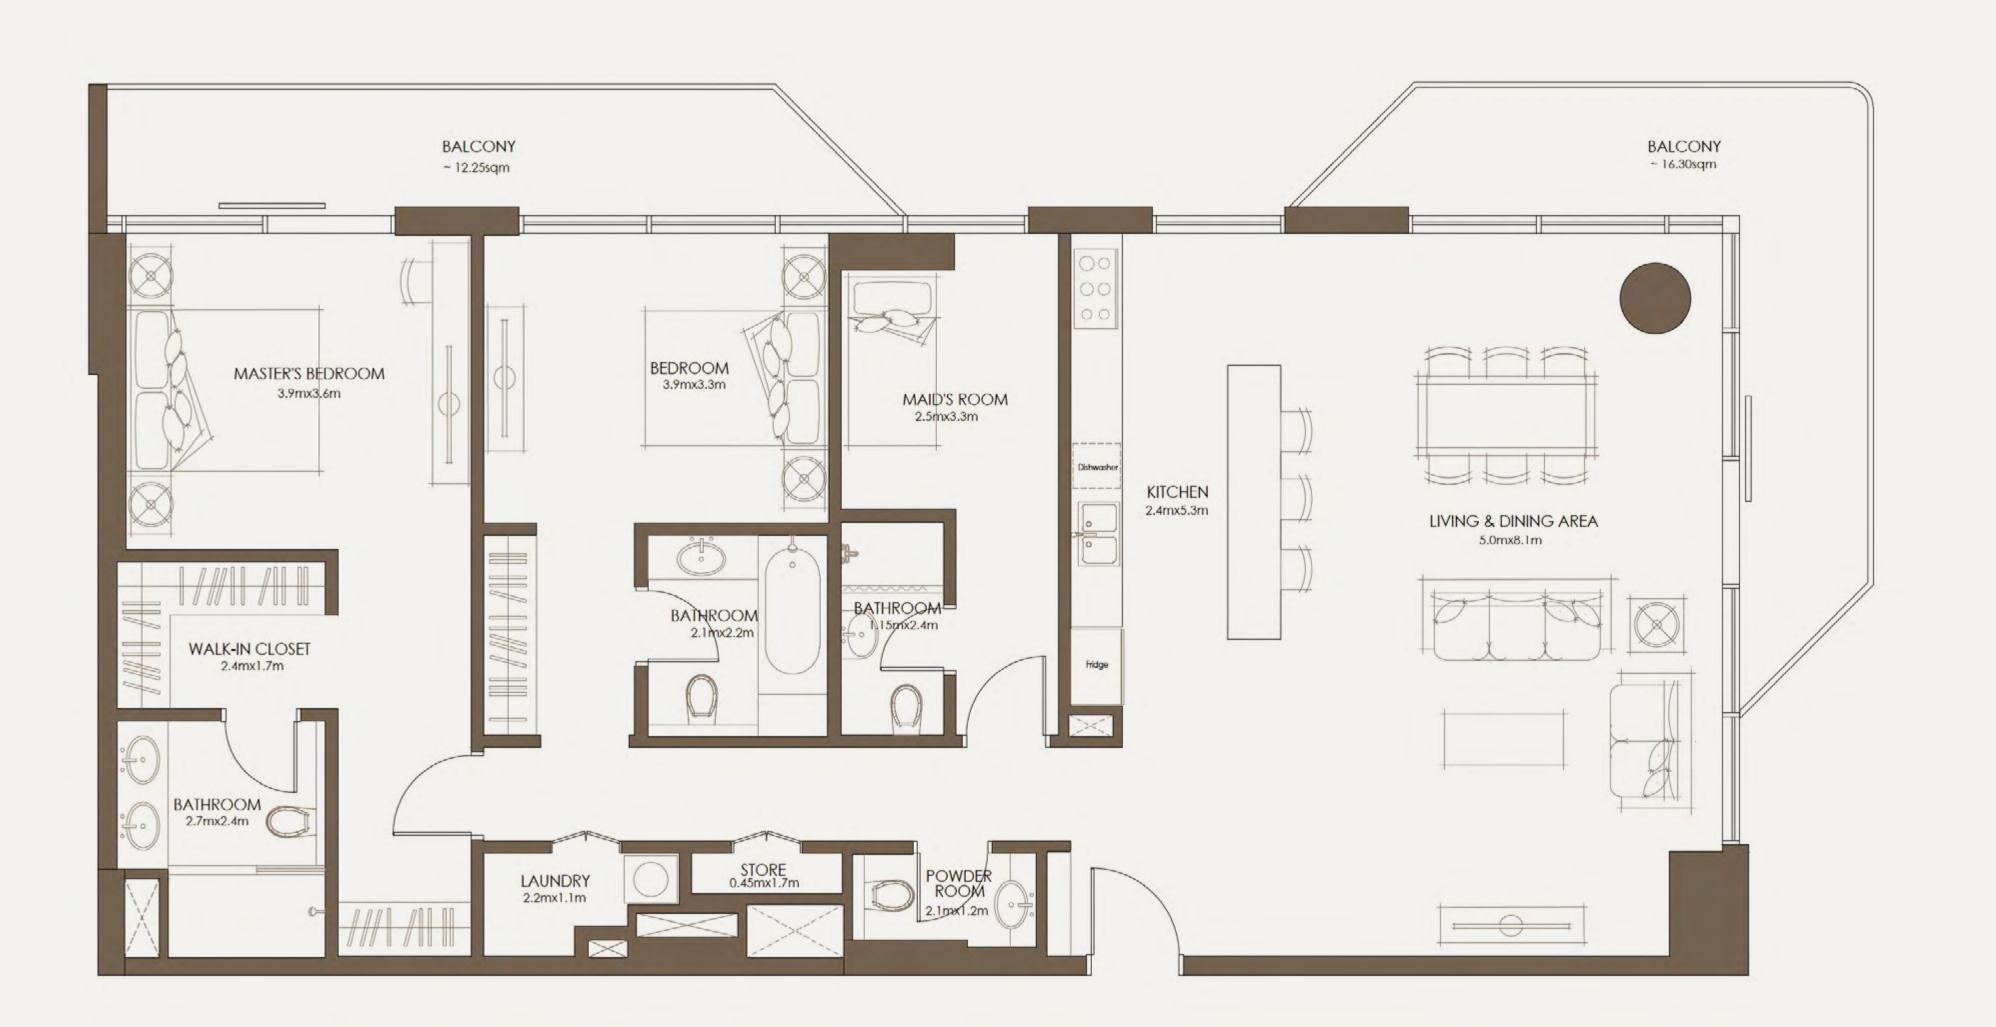

# TYPE B 2 BEDROOM

## TYPE C 2 BEDROOM

**\$**\$

SPACE TO UNWIND OR ENTERTAIN **\*\*** 