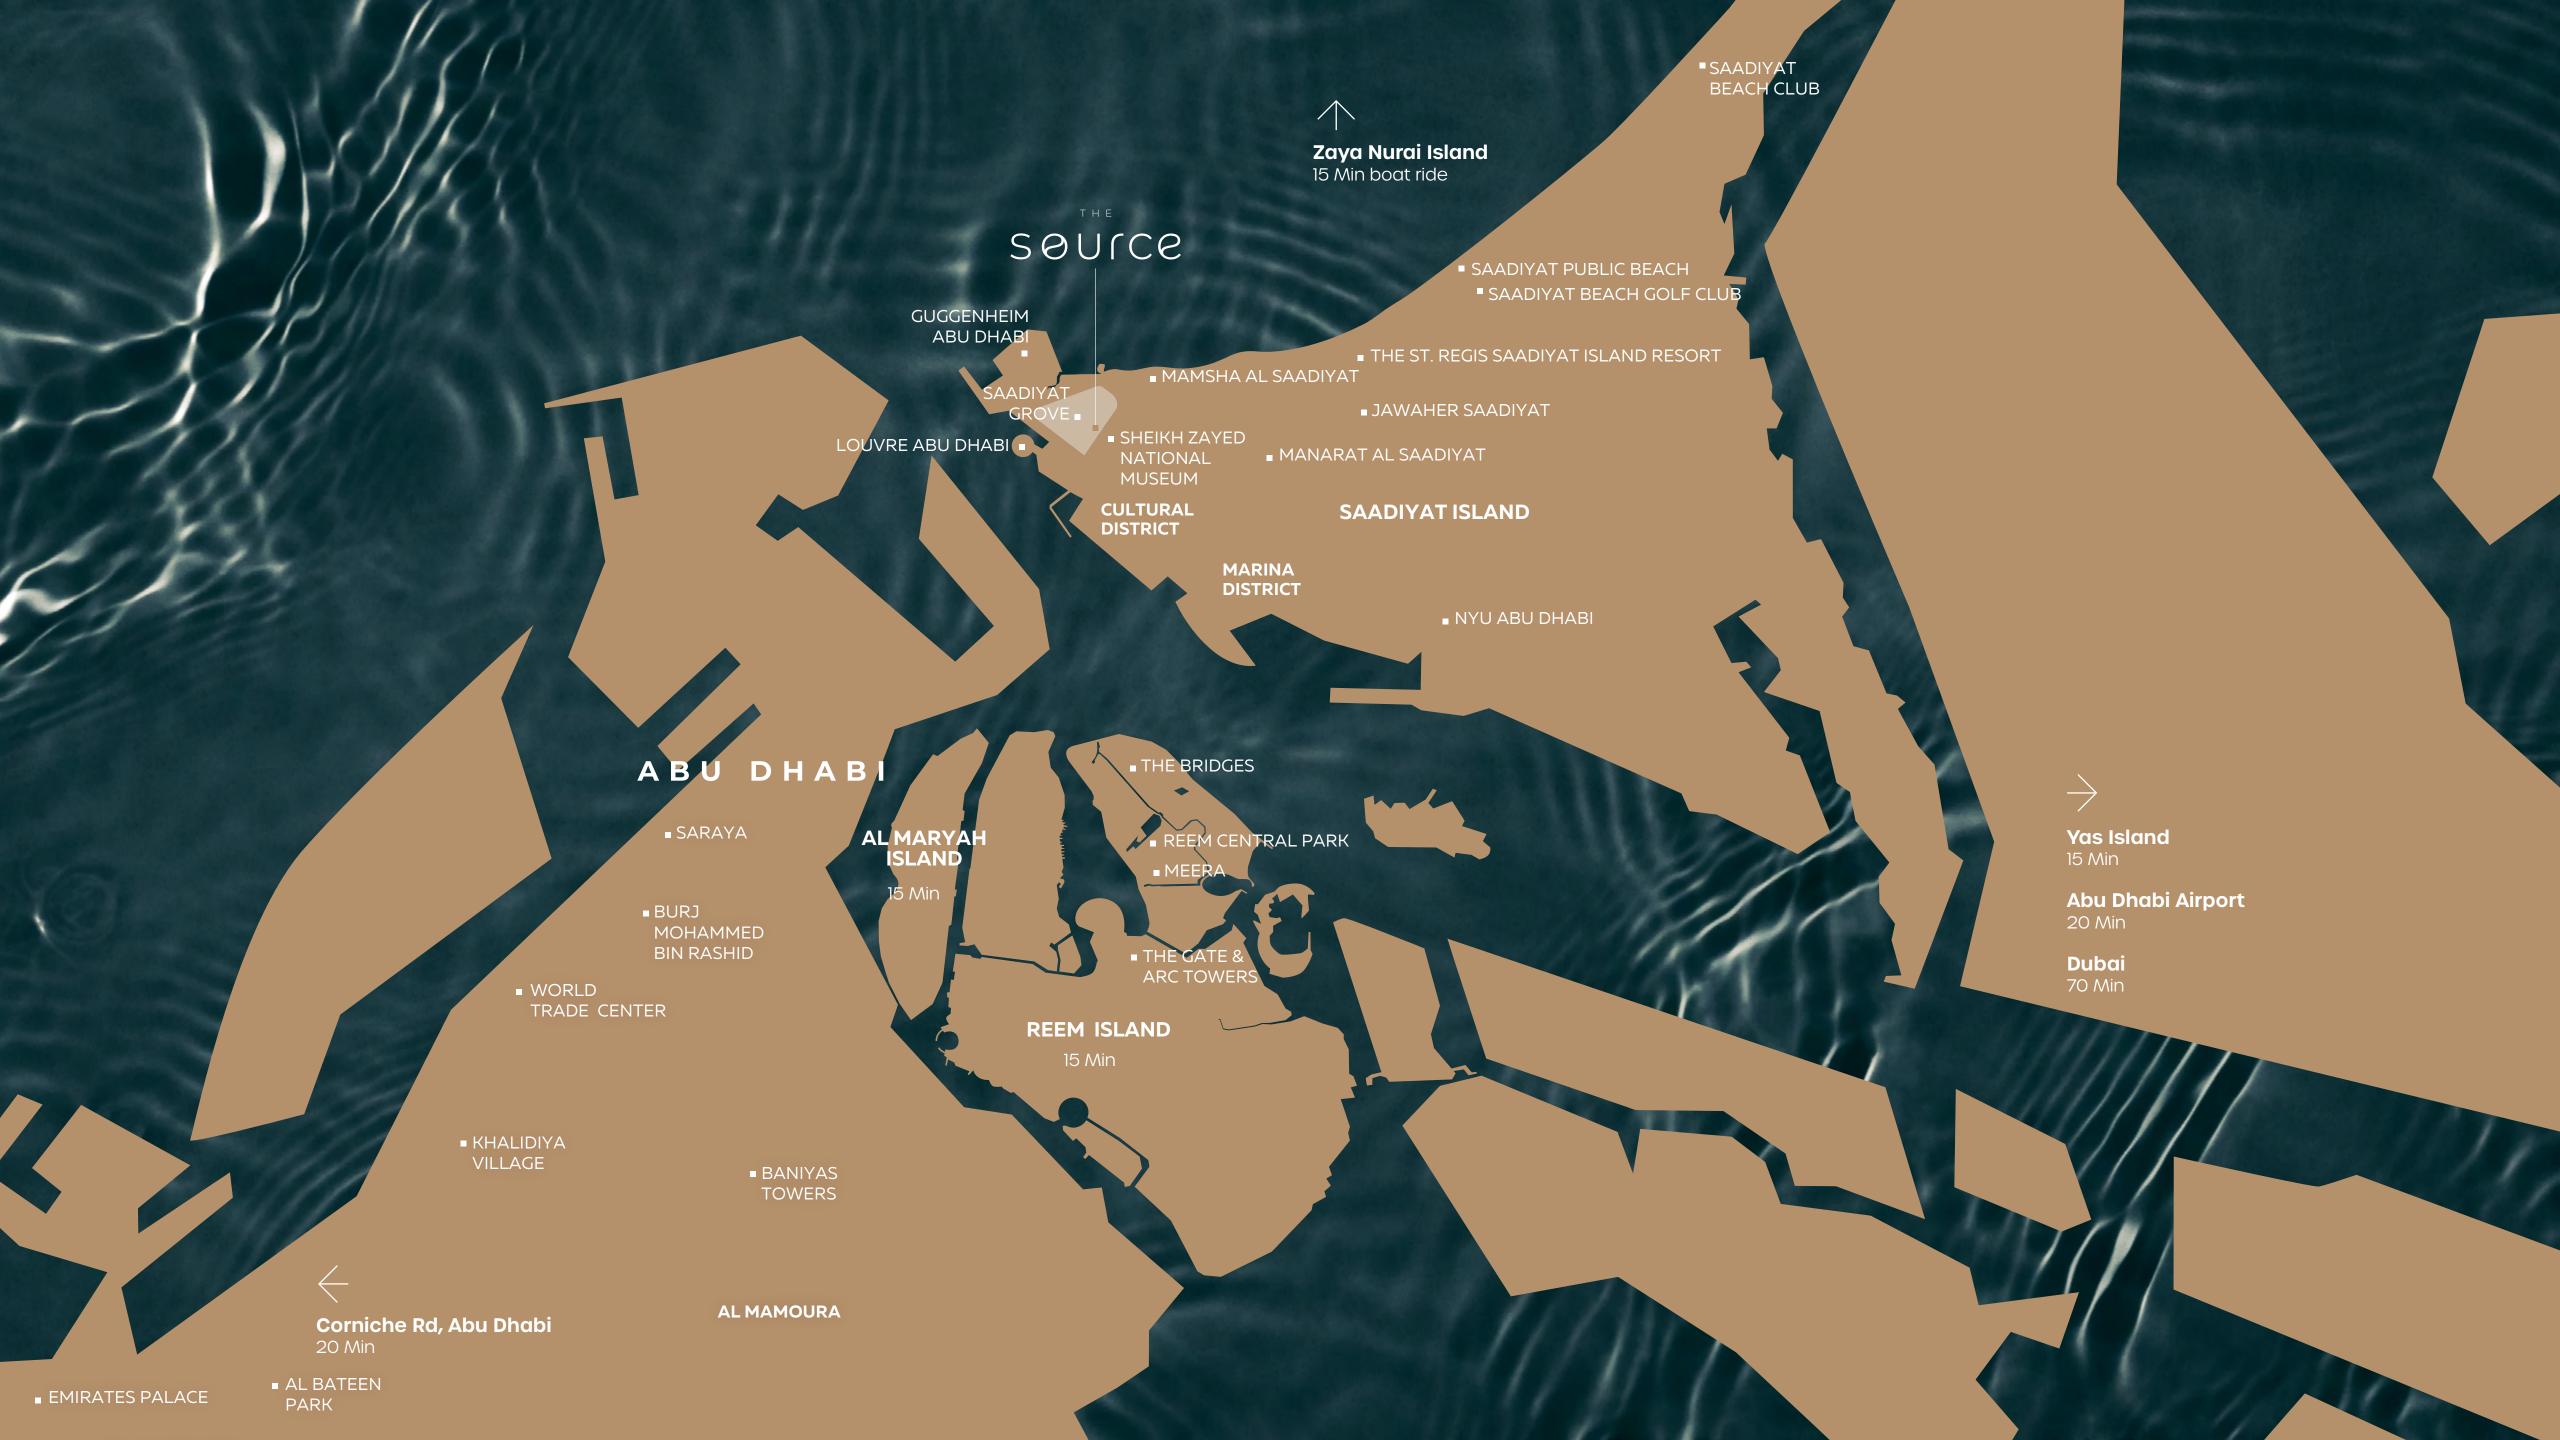

# A GROVE LIKENO OTHER

Open your mind to inspiration at Saadiyat
Grove. An ever-evolving, ever-invigorating
destination at the heart of the island that
makes pedigreed art and culture a part of life.
Interactive artworks surround you, exquisite
style is reflected through every window, and
the world's most iconic collection of museums
and galleries are yours to explore.

# SOUL BEACH, MAMSHA AL SAADIYAT

A new private beach facility on Abu
Dhabi's stunning Saadiyat island. Soul
beach is a 1km stretch of prime Saadiyat
coastline, travel brochure views, and
mesmerising blues.