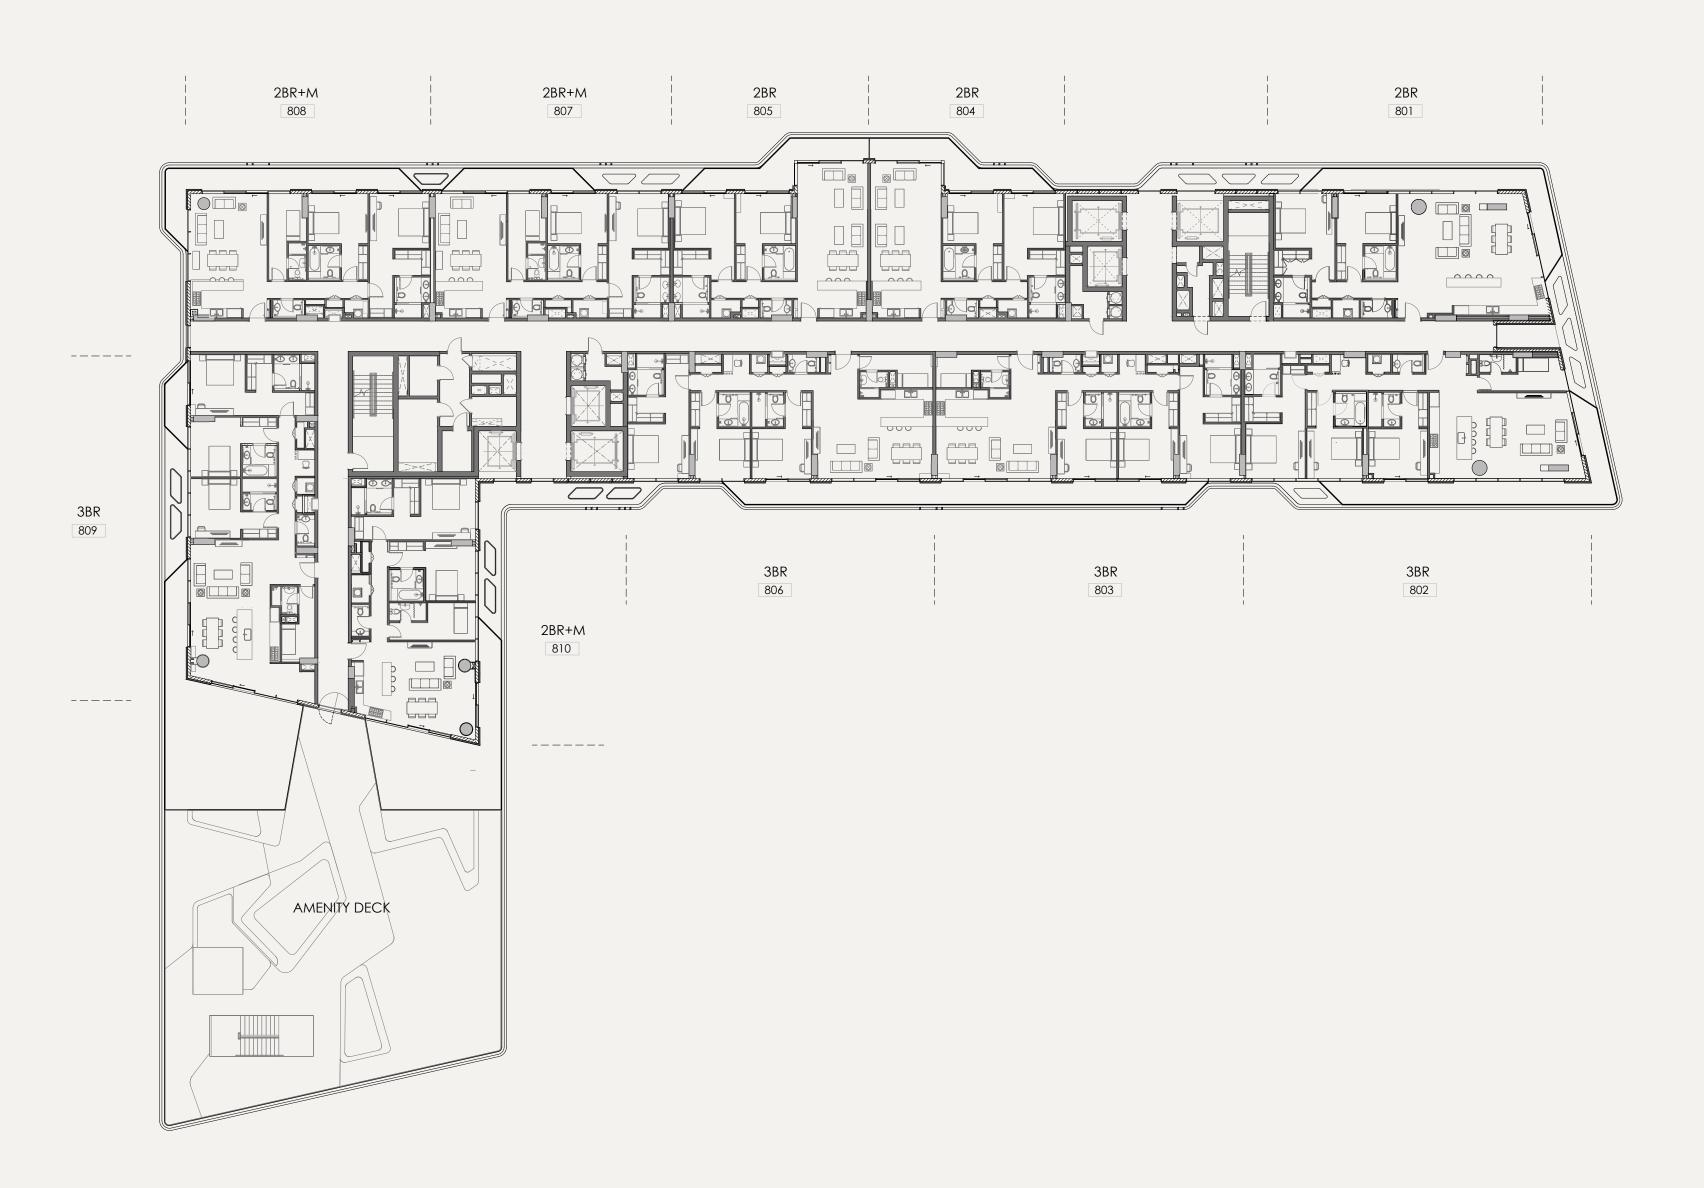

LSION PAINT



TRAVERTNO GREY MATT FINISH



LAMINATE PEBBL GREY

#### BATHROOM



PAINT



MIRAGE-GLOCAL



MATT FINISH



TRAVERTNO GREY RIBBED WOOD PANEL





TYPE A

1 BEDROOM







### TYPE B 1 BEDROOM



## TYPE C 1 BEDROOM









## TYPE A 2 BEDROOM



# TYPE B 2 BEDROOM







## TYPE C 2 BEDROOM

**\$**\$



SPACE TO UNWIND OR ENTERTAIN **\*\*** 



# TYPE A 3 BEDROOM









# PLANNED FOR LIVING WELL

Explore your unique apartment retreat, thoughtfully designed to enhance every day.

# FLOORPLATE





### FLOORPLATE NORTH





### FLOORPLATE NORTH





R18 - 3<sup>rd</sup> FLOOR

# FLOORPLATE





R18 - 4<sup>th</sup> FLOOR

### FLOORPLATE NORTH





#### FLOORPLATE NORTH





# FLOORPLATE

**\*\*** 

2BR+M 3BR 709 2BR+M 3BR 3BR 710 2BR+M AMENTY DECK



### FLOORPLATE NORTH





### YOUR TRANQUIL RETREAT AT THE HEART OF IT ALL





2BR+M 2BR+M 2BR+M North



#### FLOORPLATE SOUTH



















# 2BR+M 2BR+M 2BR 602

2BR+M

# FLOORPLATE SOUTH













www.propertyshopinvestment.com