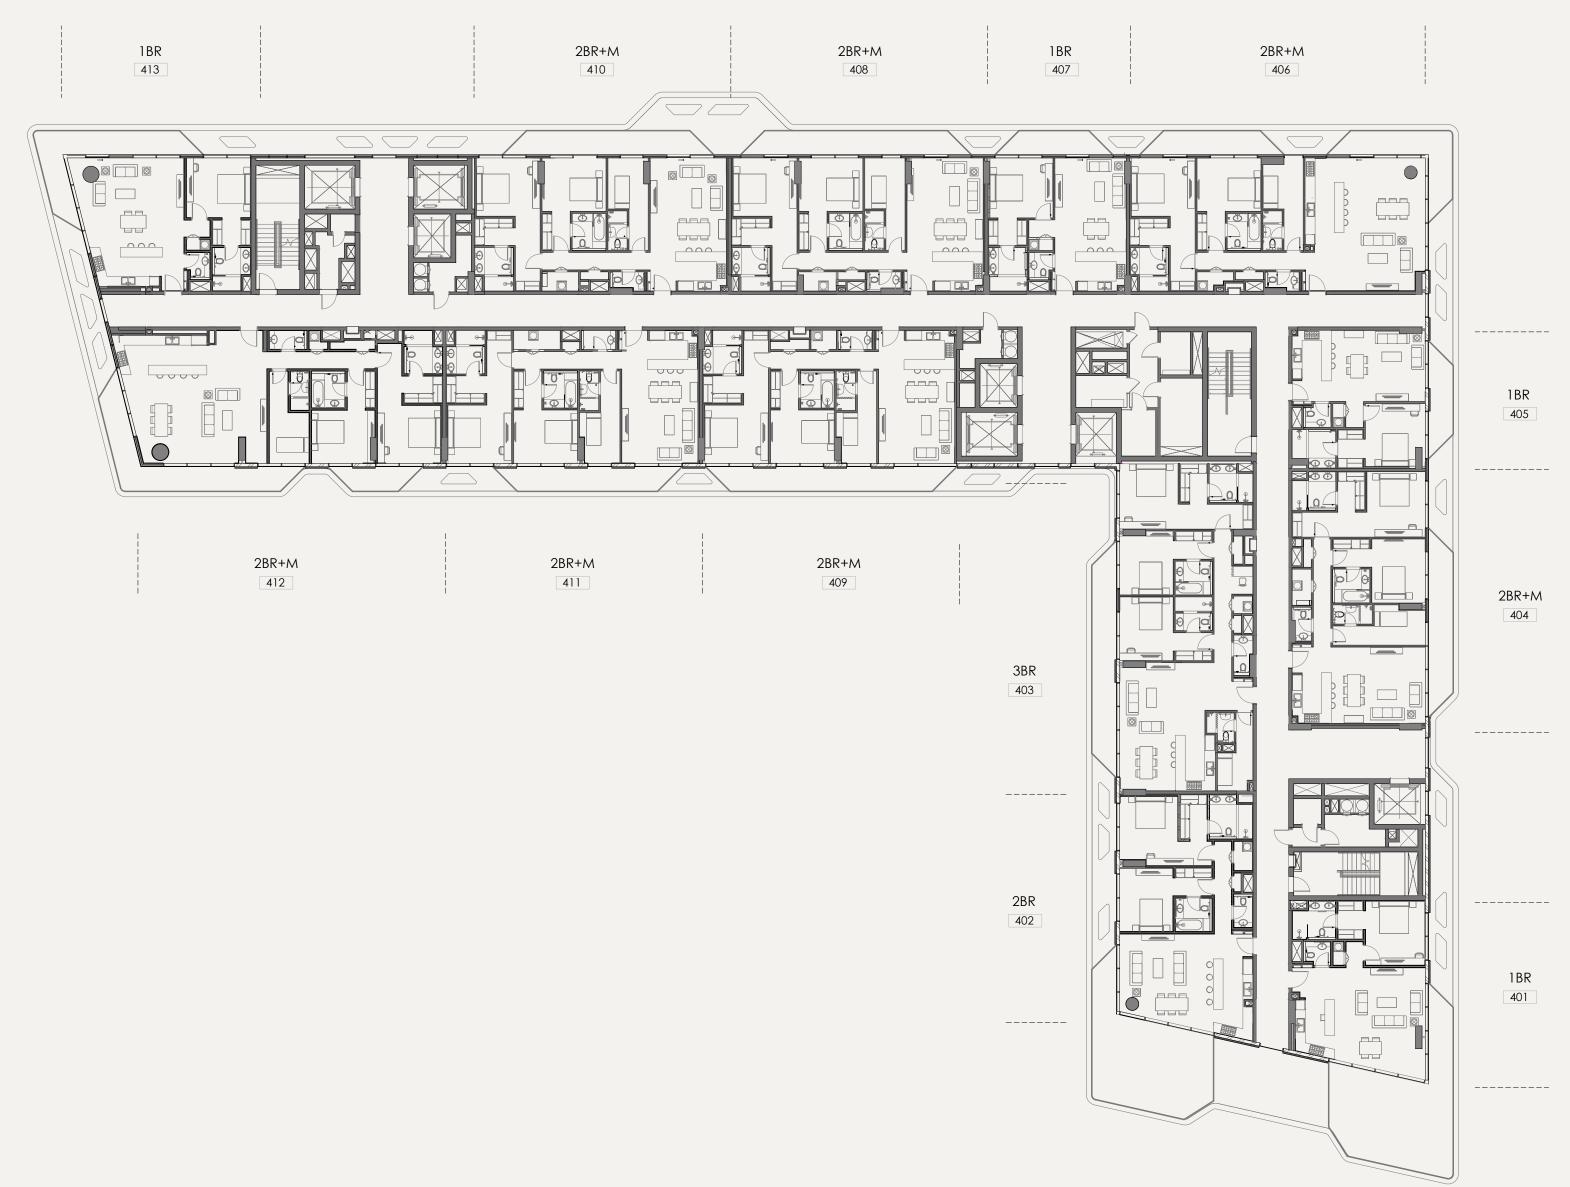

SH



TRAVERTNO GREY RIBBED WOOD PANEL





TYPE A

1 BEDROOM







### TYPE B 1 BEDROOM



## TYPE C 1 BEDROOM









## TYPE A 2 BEDROOM



# TYPE B 2 BEDROOM







## TYPE C 2 BEDROOM

**\$**\$



SPACE TO UNWIND OR ENTERTAIN **\*\*** 



# TYPE A 3 BEDROOM









# PLANNED FOR LIVING WELL

Explore your unique apartment retreat, thoughtfully designed to enhance every day.

# FLOORPLATE





### FLOORPLATE NORTH





### FLOORPLATE NORTH





R18 - 3<sup>rd</sup> FLOOR

# FLOORPLATE





R18 - 4<sup>th</sup> FLOOR

### FLOORPLATE NORTH





#### FLOORPLATE NORTH





# FLOORPLATE

**\*\*** 

2BR+M 3BR 709 2BR+M 3BR 3BR 710 2BR+M AMENTY DECK



### FLOORPLATE NORTH





### YOUR TRANQUIL RETREAT AT THE HEART OF IT ALL





2BR+M 2BR+M 2BR+M North



#### FLOORPLATE SOUTH



















# 2BR+M 2BR+M 2BR 602

2BR+M

# FLOORPLATE SOUTH













www.propertyshopinvestment.com