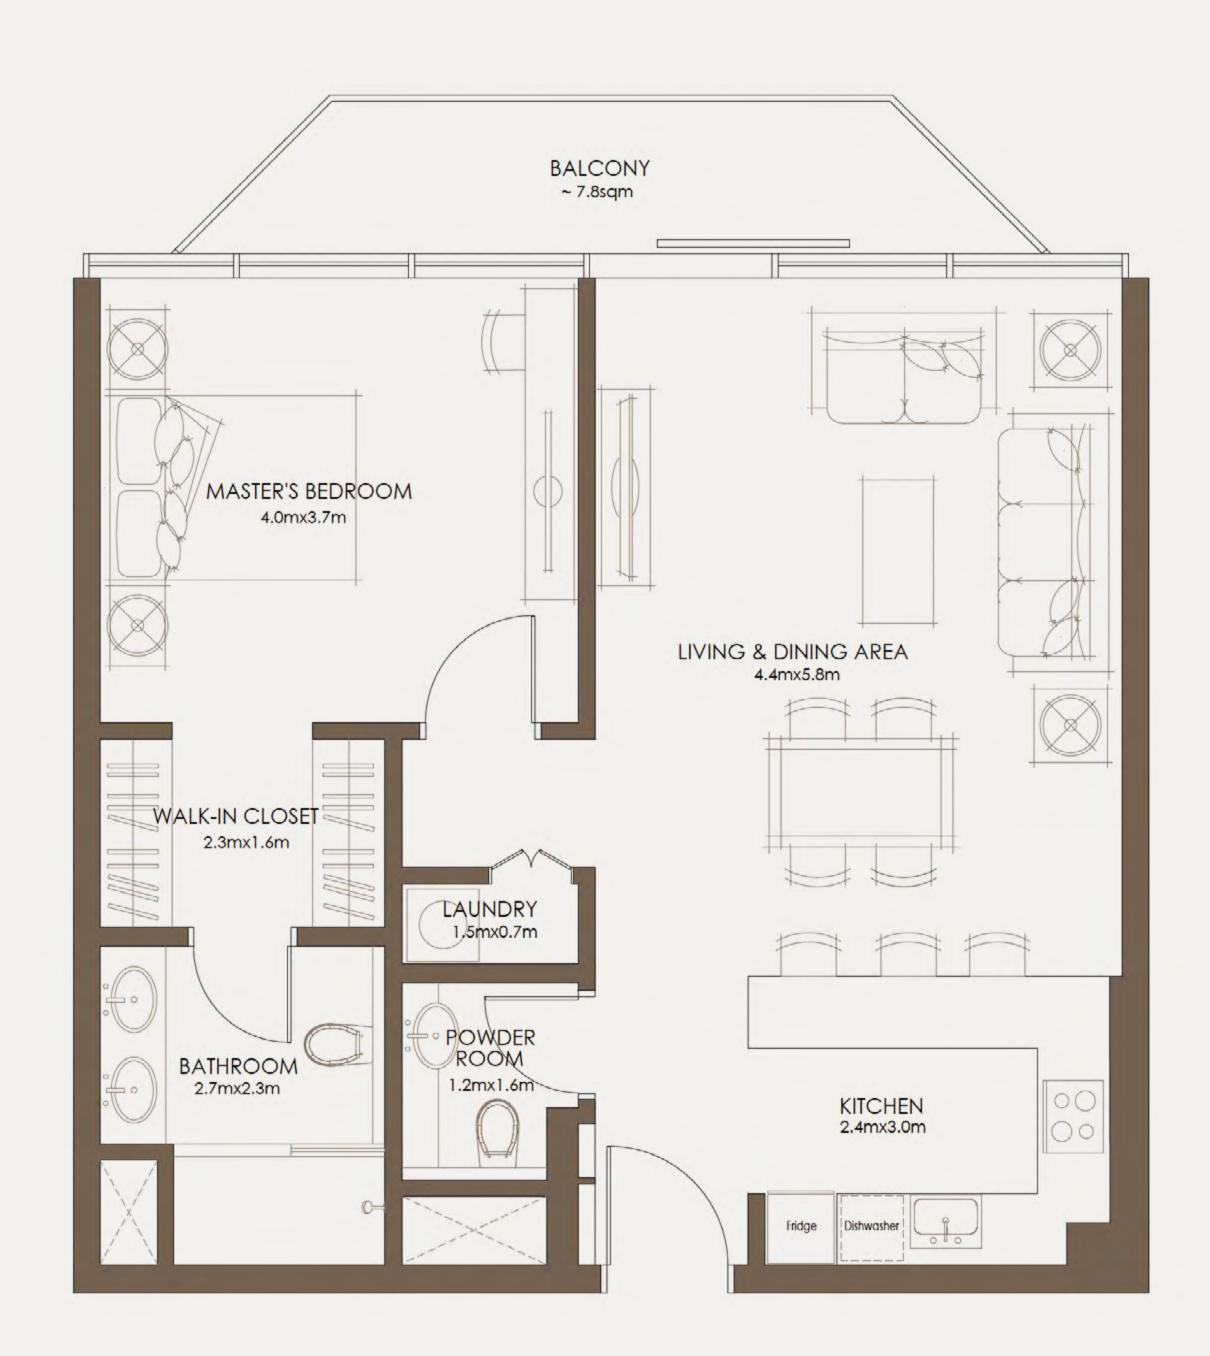

#### BATHROOM

PAINT

MIRAGE-GLOCAL

MATT FINISH

TRAVERTNO GREY RIBBED WOOD PANEL

TYPE A

1 BEDROOM