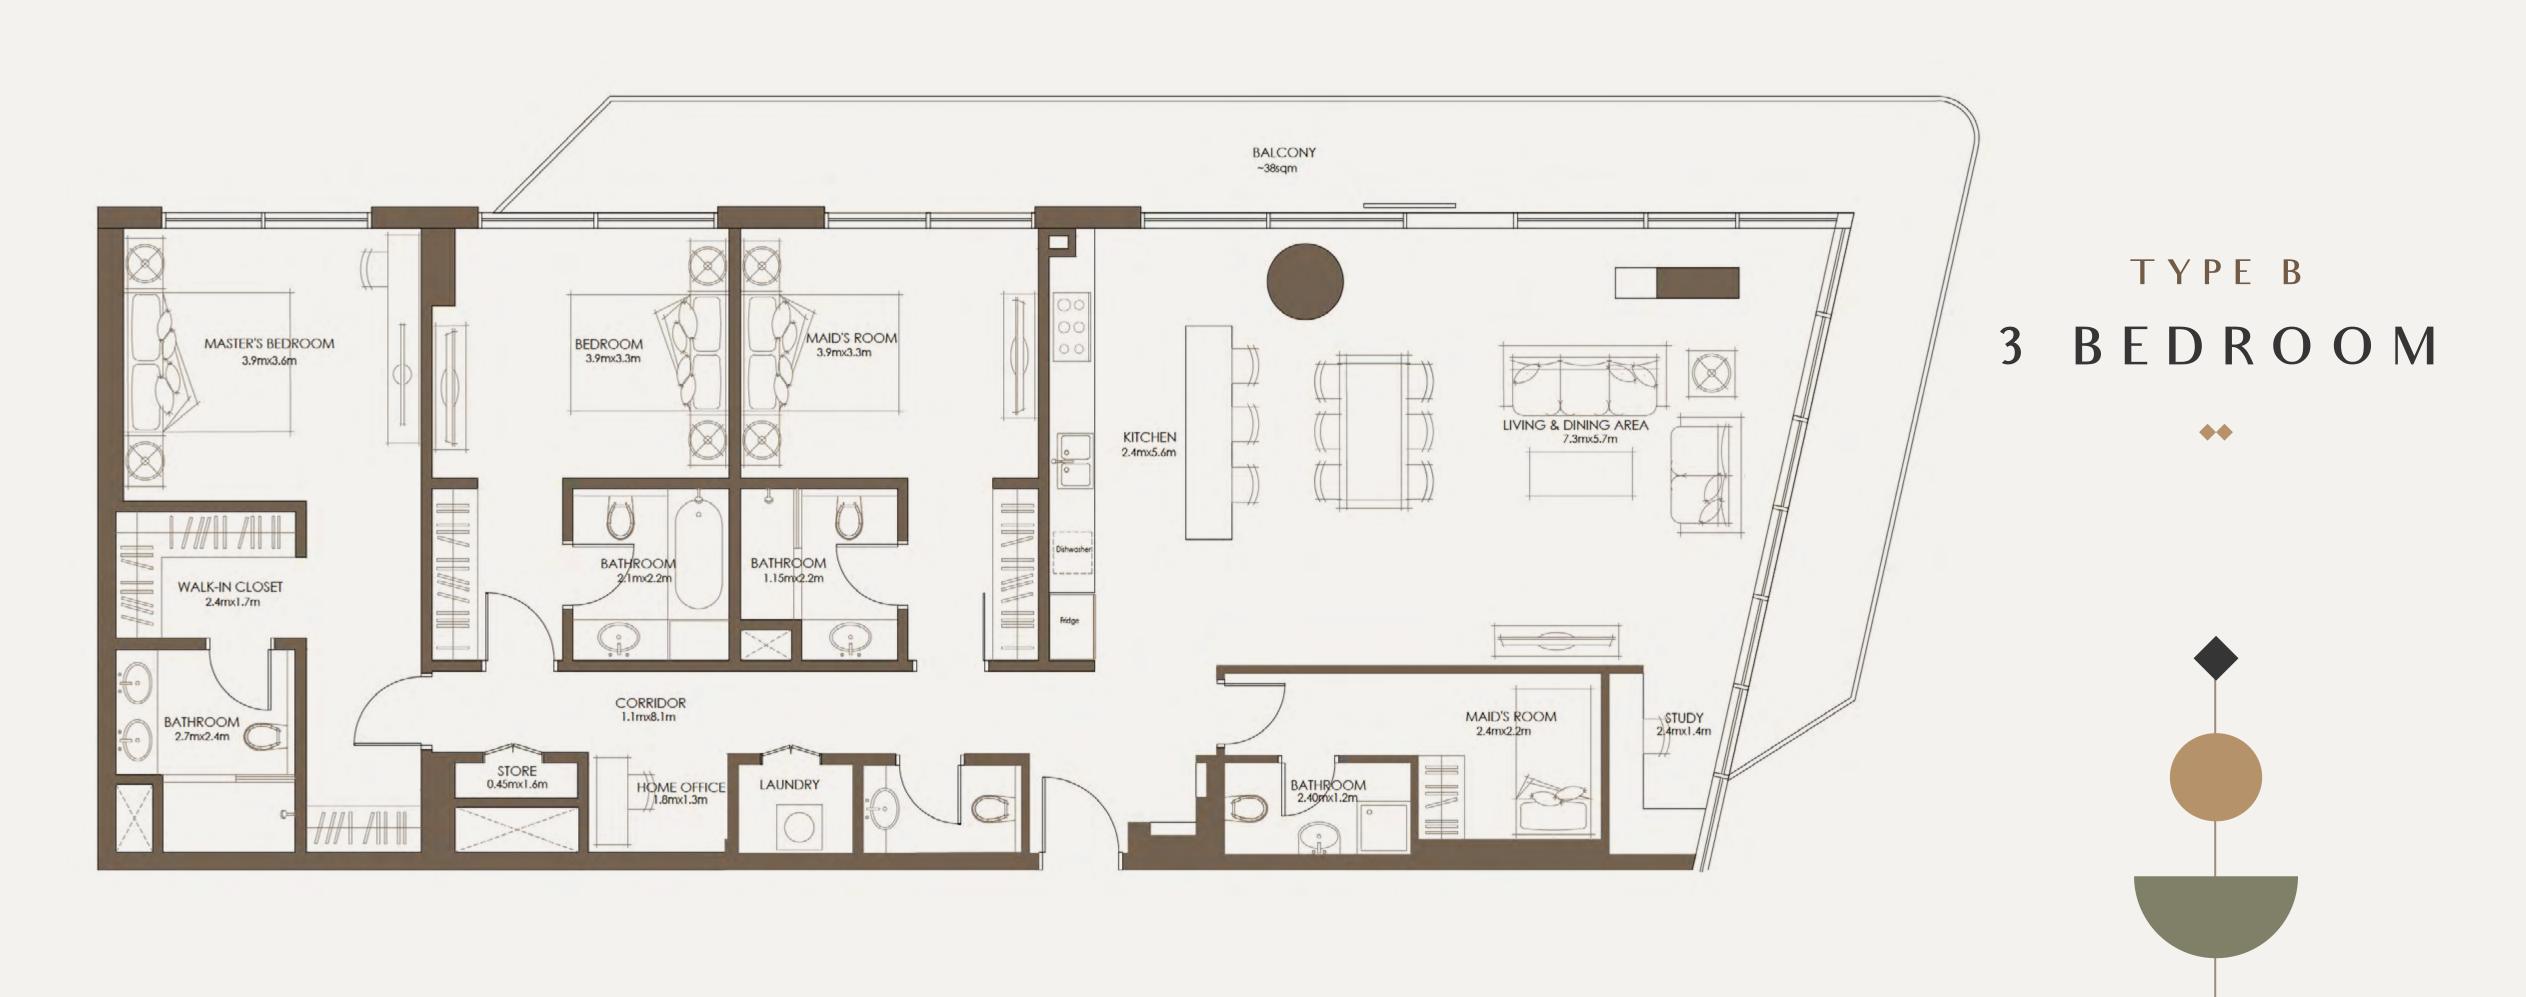

EMULSION PAINT



TRAVERTINE PORCELAIN SLAB LIGHT BEIG



LAMINATE TAUPE GREY

#### BATHROOM



EMULSION PAINT



MIRAGE-ELYSIAN



TRAVERTINE PORCELAIN SLAB LIGHT BEIG



RIBBED WOOD PANEL LIGHT BEIGE

### FINISHES DARK SCHEME

#### THROUGHOUT THE APARTMENT



EMULSION PAINT



TRAVERTNO GREY MATT FINISH



MIRAGE-GLOCAL



LAMINATE-GREY VICENZ



LAMINATE PEBBL GREY



RIBBED WOOD PANEL

#### KITCHEN



EMULSION PAINT



TRAVERTNO GREY MATT FINISH



LAMINATE PEBBL GREY

#### BATHROOM



PAINT



MIRAGE-GLOCAL



MATT FINISH



TRAVERTNO GREY RIBBED WOOD PANEL





TYPE A

1 BEDROOM







### TYPE B 1 BEDROOM



## TYPE C 1 BEDROOM









## TYPE A 2 BEDROOM



# TYPE B 2 BEDROOM







## TYPE C 2 BEDROOM

**\$**\$



SPACE TO UNWIND OR ENTERTAIN **\*\*** 



# TYPE A 3 BEDROOM









# PLANNED FOR LIVING WELL

Explore your unique apartment retreat, thoughtfully designed to enhance every day.

# FLOORPLATE





### FLOORPLATE NORTH





### FLOORPLATE NORTH





R18 - 3<sup>rd</sup> FLOOR

# FLOORPLATE





R18 - 4<sup>th</sup> FLOOR

### FLOORPLATE NORTH





#### FLOORPLATE NORTH





# FLOORPLATE

**\*\*** 

2BR+M 3BR 709 2BR+M 3BR 3BR 710 2BR+M AMENTY DECK



### FLOORPLATE NORTH





### YOUR TRANQUIL RETREAT AT THE HEART OF IT ALL





2BR+M 2BR+M 2BR+M North



#### FLOORPLATE SOUTH



















# 2BR+M 2BR+M 2BR 602

2BR+M

# FLOORPLATE SOUTH













www.propertyshopinvestment.com