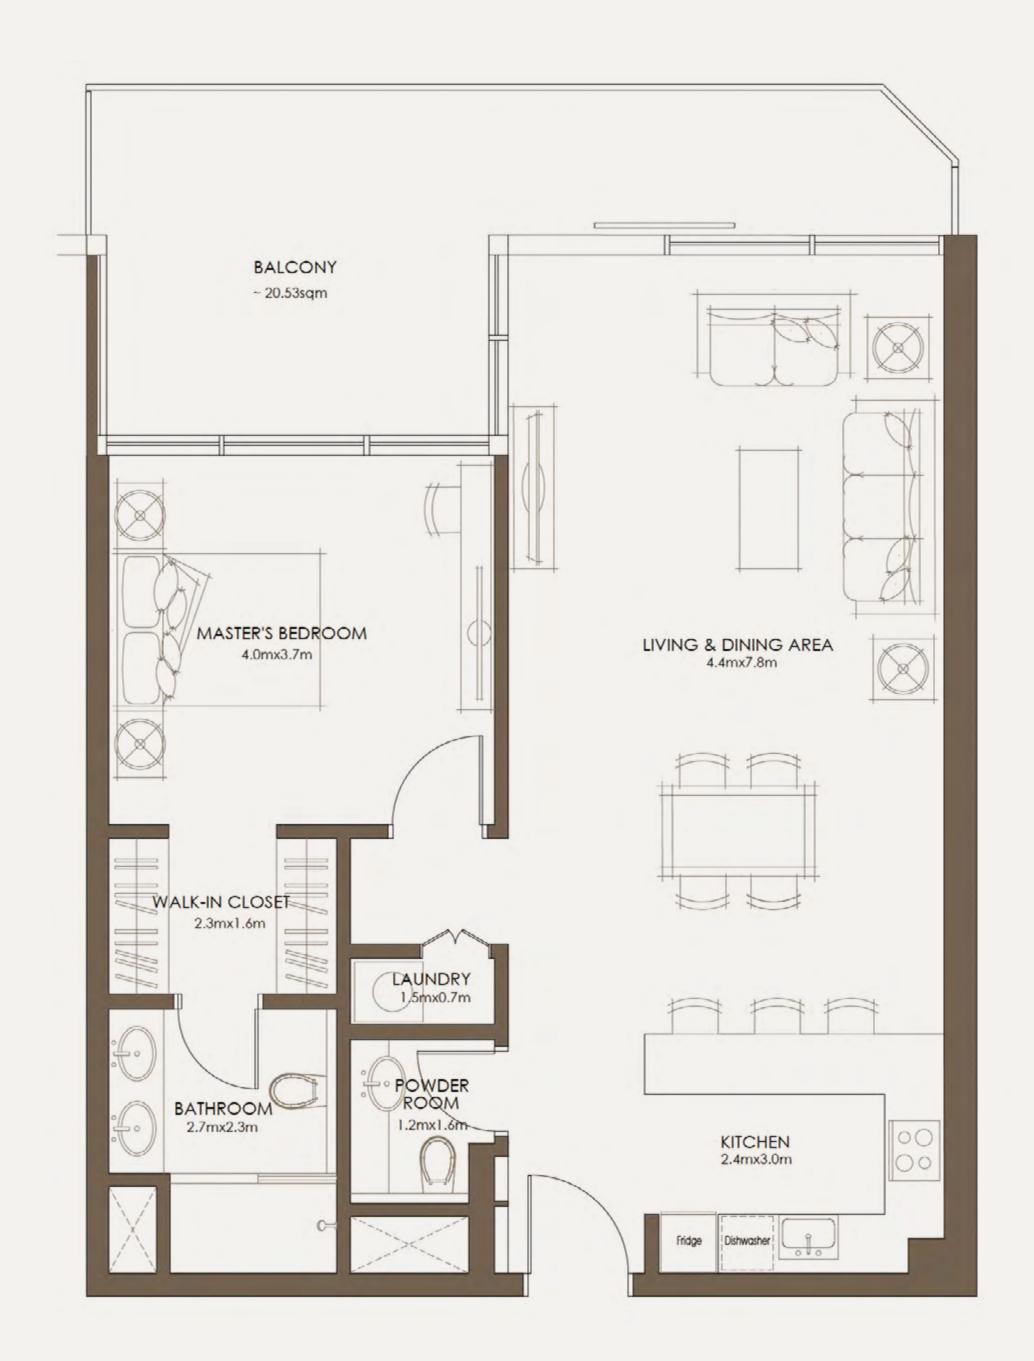

SCHEME

#### THROUGHOUT THE APARTMENT







TRAVERTINE PORCELAIN SLAB LIGHT BEIG



MIRAGE-ELYSIAN



LAMINATE-WHITE TOSSINI ELM



LAMINATE TAUPE GREY



RIBBED WOOD PANEL LIGHT BEIGE

#### KITCHEN



EMULSION PAINT



TRAVERTINE PORCELAIN SLAB LIGHT BEIG



LAMINATE TAUPE GREY

#### BATHROOM



EMULSION PAINT



MIRAGE-ELYSIAN



TRAVERTINE PORCELAIN SLAB LIGHT BEIG



RIBBED WOOD PANEL LIGHT BEIGE

### FINISHES DARK SCHEME

#### THROUGHOUT THE APARTMENT



EMULSION PAINT



TRAVERTNO GREY MATT FINISH



MIRAGE-GLOCAL



LAMINATE-GREY VICENZ



LAMINATE PEBBL GREY



RIBBED WOOD PANEL

#### KITCHEN



EMULSION PAINT



TRAVERTNO GREY MATT FINISH



LAMINATE PEBBL GREY

#### BATHROOM



PAINT



MIRAGE-GLOCAL



MATT FINISH



TRAVERTNO GREY RIBBED WOOD PANEL





TYPE A

1 BEDROOM







### TYPE B 1 BEDROOM



## TYPE C 1 BEDROOM









## TYPE A 2 BEDROOM



# TYPE B 2 BEDROOM







## TYPE C 2 BEDROOM

**\$**\$



SPACE TO UNWIND OR ENTERTAIN **\*\*** 



# TYPE A 3 BEDROOM









# PLANNED FOR LIVING WELL

Explore your unique apartment retreat, thoughtfully designed to enhance every day.

# FLOORPLATE





### FLOORPLATE NORTH





### FLOORPLATE NORTH





R18 - 3<sup>rd</sup> FLOOR

# FLOORPLATE





R18 - 4<sup>th</sup> FLOOR

### FLOORPLATE NORTH





#### FLOORPLATE NORTH





# FLOORPLATE

**\*\*** 

2BR+M 3BR 709 2BR+M 3BR 3BR 710 2BR+M AMENTY DECK



### FLOORPLATE NORTH





### YOUR TRANQUIL RETREAT AT THE HEART OF IT ALL





2BR+M 2BR+M 2BR+M North



#### FLOORPLATE SOUTH



















# 2BR+M 2BR+M 2BR 602

2BR+M

# FLOORPLATE SOUTH