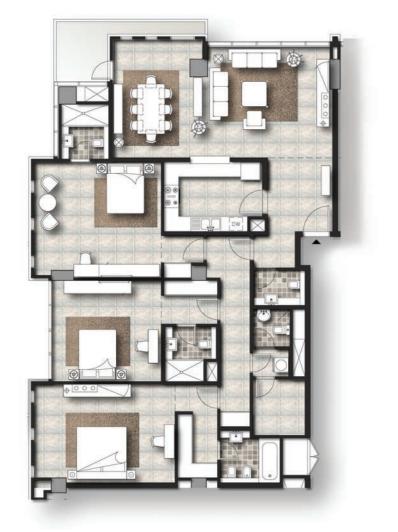

Beautifully designed, these units were built with your comfort and convenience in mind. Every detail was meant to create space that supports a relaxing and smart lifestyle.

- West Residential building 106 apartments
- East Residential building 119 apartments
- Average size of each apartmentsize range from:
  - 78 SQM to 105 SQM for one bedroom
  - 110 SQM to 175 SQM for two bedroom
  - 165 SQM to 220 SQM for three bedroom
  - 250 SQM to 275 SQM for four bedroom

## Residential Apartment Features

- 1 & 2 bedroom apartments have a dedicated parking space, while 3 & 4 bedroom units have 2 designated parking spaces
- All ground floor units have direct access to the pool, large terraces and partial sea views
- Intercom system in each apartment
- Contemporary wooden doors with high quality stainless steel ironmongery
- The apartments are provided with treated fresh air as per ASHRAE guidelines fed from central plant
- Each apartment is provided with ADDC metered water supply, electrical water heaters for toilets & kitchens
- High quality wiring accessories
- All building light fixtures are Italian manufactured LED lights
- Provision for gas or electrical appliances

1 bedroom plan

2 bedroom plan

3 bedroom plan

4 bedroom plan