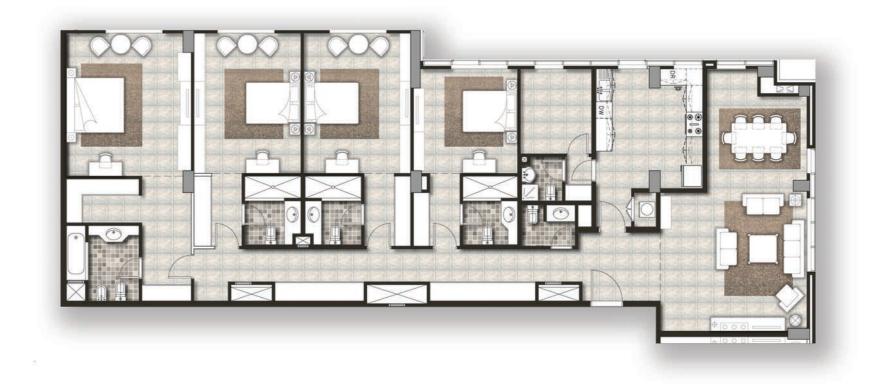

Beautifully designed, these units were built with your comfort and convenience in mind. Every detail was meant to create space that supports a relaxing and smart lifestyle.

- West Residential building 106 apartments
- East Residential building 119 apartments
- Average size of each apartmentsize range from:
  - 78 SQM to 105 SQM for one bedroom
  - 110 SQM to 175 SQM for two bedroom
  - 165 SQM to 220 SQM for three bedroom
  - 250 SQM to 275 SQM for four bedroom

## Residential Apartment Features

- 1 & 2 bedroom apartments have a dedicated parking space, while 3 & 4 bedroom units have 2 designated parking spaces
- All ground floor units have direct access to the pool, large terraces and partial sea views
- Intercom system in each apartment
- Contemporary wooden doors with high quality stainless steel ironmongery
- The apartments are provided with treated fresh air as per ASHRAE guidelines fed from central plant
- Each apartment is provided with ADDC metered water supply, electrical water heaters for toilets & kitchens
- High quality wiring accessories
- All building light fixtures are Italian manufactured LED lights
- Provision for gas or electrical appliances

1 bedroom plan

2 bedroom plan

3 bedroom plan

4 bedroom plan