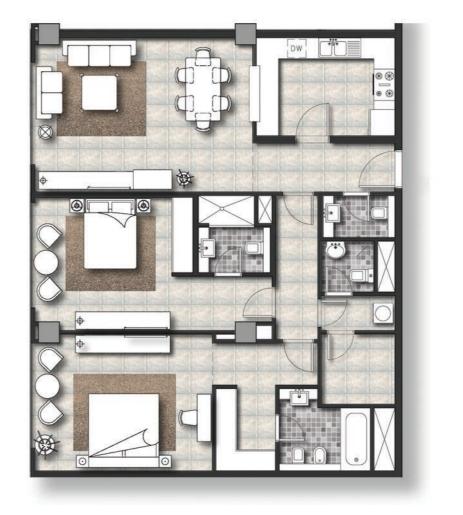

Beautifully designed, these units were built with your comfort and convenience in mind. Every detail was meant to create space that supports a relaxing and smart lifestyle.

- West Residential building 106 apartments
- East Residential building 119 apartments
- Average size of each apartmentsize range from:
  - 78 SQM to 105 SQM for one bedroom
  - 110 SQM to 175 SQM for two bedroom
  - 165 SQM to 220 SQM for three bedroom
  - 250 SQM to 275 SQM for four bedroom

## Residential Apartment Features

- 1 & 2 bedroom apartments have a dedicated parking space, while 3 & 4 bedroom units have 2 designated parking spaces
- All ground floor units have direct access to the pool, large terraces and partial sea views
- Intercom system in each apartment
- Contemporary wooden doors with high quality stainless steel ironmongery
- The apartments are provided with treated fresh air as per ASHRAE guidelines fed from central plant
- Each apartment is provided with ADDC metered water supply, electrical water heaters for toilets & kitchens
- High quality wiring accessories
- All building light fixtures are Italian manufactured LED lights
- Provision for gas or electrical appliances

1 bedroom plan

2 bedroom plan

3 bedroom plan

4 bedroom plan