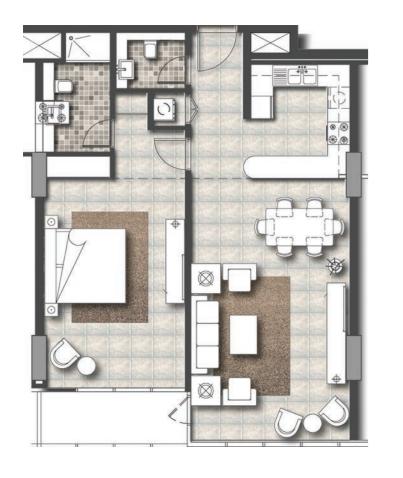

Beautifully designed, these units were built with your comfort and convenience in mind. Every detail was meant to create space that supports a relaxing and smart lifestyle.

- West Residential building 106 apartments
- East Residential building 119 apartments
- Average size of each apartmentsize range from:
  - 78 SQM to 105 SQM for one bedroom
  - 110 SQM to 175 SQM for two bedroom
  - 165 SQM to 220 SQM for three bedroom
  - 250 SQM to 275 SQM for four bedroom

## Residential Apartment Features

- 1 & 2 bedroom apartments have a dedicated parking space, while 3 & 4 bedroom units have 2 designated parking spaces
- All ground floor units have direct access to the pool, large terraces and partial sea views
- Intercom system in each apartment
- Contemporary wooden doors with high quality stainless steel ironmongery
- The apartments are provided with treated fresh air as per ASHRAE guidelines fed from central plant
- Each apartment is provided with ADDC metered water supply, electrical water heaters for toilets & kitchens
- High quality wiring accessories
- All building light fixtures are Italian manufactured LED lights
- Provision for gas or electrical appliances

1 bedroom plan

2 bedroom plan

3 bedroom plan

4 bedroom plan