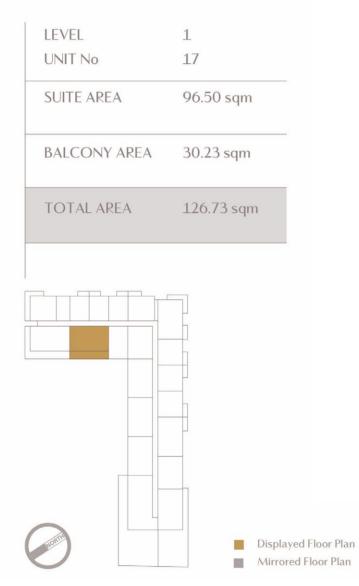

### ONE BEDROOM TYPE 01

Disclaimer: 1. All room dimensions are measured to structural elements and exclude all finishes and construction tolerances. 2. All dimensions have been provided by our consultant architects. 3. All materials, dimensions and drawings are approximate. Information is subject to change without notice. 4. The attached plans are for marketing purposes only. Actual suite area may vary from the stated area. Drawings not to scale. The developer reserves the right to make revisions. 5. The suite area is measured as the area bounded by the centrelines of demising of party walls separating one unit from another unit, the centreline surface of the exterior walls, and the centreline of the suite abutting the balcony. Where a balcony is split to service two adjacent units and the split is constructed using a glazed panel, the balcony area of each unit is measured to the centreline of the glazed panel. 7. The units are measured at typical floor in the building. Columns may vary in size depending on the floor level.