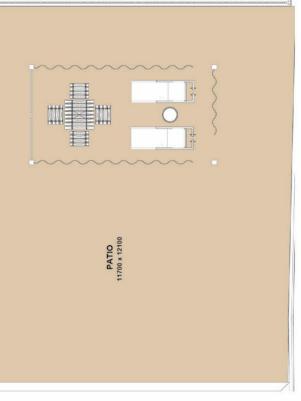

### FLOOR PLANS

Level 1

0VERALL SECOND FLOOR UNIT PLAN 1: 200

UNIT TYPES

## **UNIT LAYOUT**

Disclaimer: 1. All room dimensions are measured to structural elements and exclude all finishes and construction tolerances. 2. All dimensions have been provided by our consultant architects. 3. All materials, dimensions and drawings are approximate. Information is subject to change without notice. 4. The attached plans are for marketing purposes only. Actual suite area may vary from the stated area. Drawings not to scale. The developer reserves the right to make revisions. 5. The suite area is measured as the area bounded by the centrelines of demising of party walls separating one unit from another unit, the centreline surface of the exterior walls, and the centreline of the suite abutting the balcony. Where a balcony is split to service two adjacent units and the split is constructed using a glazed panel, the balcony area of each unit is measured to the centreline of the glazed panel. 7. The units are measured at typical floor in the building. Columns may vary in size depending on the floor level.