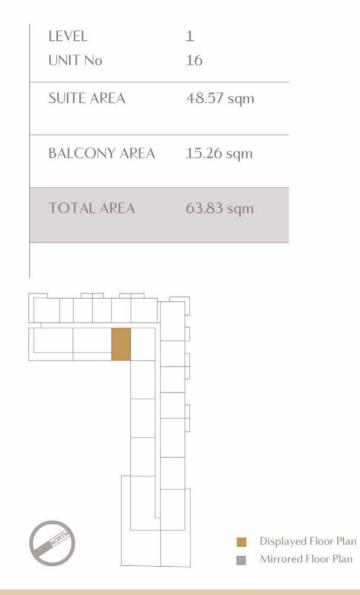

### FLOOR PLANS

Level 1

0VERALL SECOND FLOOR UNIT PLAN 1: 200

UNIT TYPES

## **UNIT LAYOUT**

Disclaimer: 1. All room dimensions are measured to structural elements and exclude all finishes and construction tolerances. 2. All dimensions have been provided by our consultant architects. 3. All materials, dimensions and drawings are approximate. Information is subject to change without notice. 4. The attached plans are for marketing purposes only. Actual suite area may vary from the stated area. Drawings not to scale. The developer reserves the right to make revisions. 5. The suite area is measured as the area bounded by the centrelines of demising of party walls separating one unit from another unit, the centreline surface of the exterior walls, and the centreline of the suite abutting the balcony. Where a balcony is split to service two adjacent units and the split is constructed using a glazed panel, the balcony area of each unit is measured to the centreline of the glazed panel. 7. The units are measured at typical floor in the building. Columns may vary in size depending on the floor level.