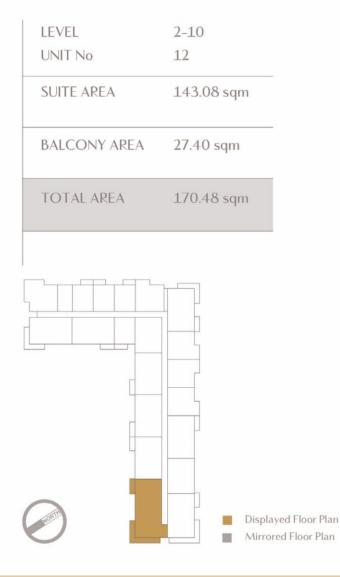

### FLOOR PLANS

Level 1

0VERALL SECOND FLOOR UNIT PLAN 1: 200

UNIT TYPES

## **UNIT LAYOUT**

Disclaimer: 1. All room dimensions are measured to structural elements and exclude all finishes and construction tolerances. 2. All dimensions have been provided by our consultant architects. 3. All materials, dimensions and drawings are approximate. Information is subject to change without notice. 4. The attached plans are for marketing purposes only. Actual suite area may vary from the stated area. Drawings not to scale. The developer reserves the right to make revisions. 5. The suite area is measured as the area bounded by the centrelines of demising of party walls separating one unit from another unit, the centreline surface of the exterior walls, and the centreline of the suite abutting the balcony. Where a balcony is split to service two adjacent units and the split is constructed using a glazed panel, the balcony area of each unit is measured to the centreline of the glazed panel. 7. The units are measured at typical floor in the building. Columns may vary in size depending on the floor level.