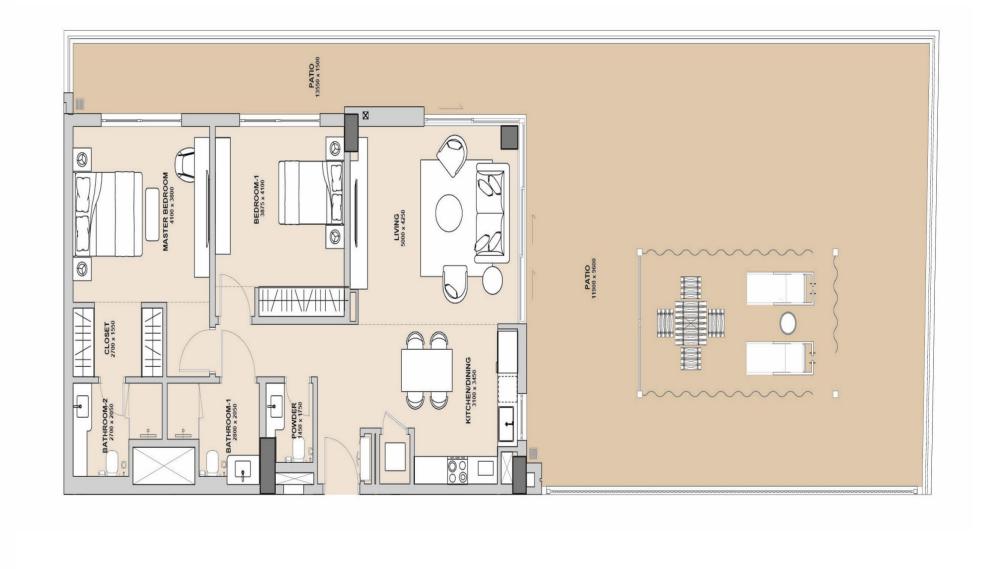

t from another unit, the centreline surface of the exterior walls, and the centreline surface of the corridor wall enclosing and abutting the Unit. 6. The balcony area is measured as the area bounded by the inner face of a solid masonry demising or party walls separating one unit from another unit, the centreline of the enclosing guard and the centreline of the suite abutting the balcony. Where a balcony is split to service two adjacent units and the split is constructed using a glazed panel, the balcony area of each unit is measured to the centreline of the glazed panel. 7. The units are measured at typical floor in the building. Columns may vary in size depending on the floor level.

#### PALACE RESIDENCES MARASSI AL BAHRAIN



### TWO BEDROOM TYPE 1B P





### TWO BEDROOM TYPE 2A P









### TWO BEDROOM TYPE 01





#### TWO BEDROOM TYPE 02









### TWO BEDROOM TYPE 03









#### THREE BEDROOM TYPE A P











#### THREE BEDROOM TYPE A





# DISCOVER YOUR PERFECT OASIS

From cozy studio apartments to spacious 3 bedroom units, Palace Marassi Al Bahrain offers a diverse selection of residences to suit every lifestyle. Our meticulously designed suites provide sophisticated elegance, and unparalleled luxury and privacy. Studio apartments cater to those seeking efficiency and style, while one and twobedroom options ensure comfort and space for individuals, couples, or families. For those requiring the ultimate space, three-bedroom apartments offer a luxurious haven. No matter your preference, you will find a residence that perfectly reflects













# **SC