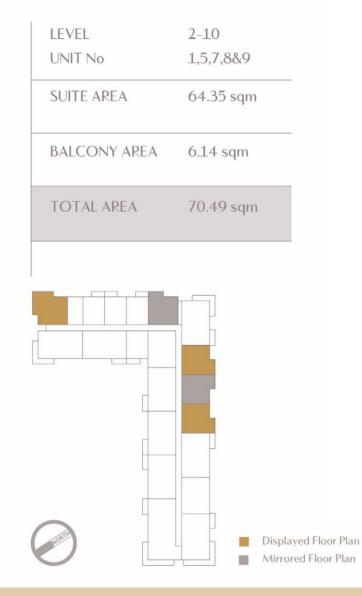

### FLOOR PLANS

Level 1

0VERALL SECOND FLOOR UNIT PLAN 1: 200

UNIT TYPES

## **UNIT LAYOUT**

Disclaimer: 1. All room dimensions are measured to structural elements and exclude all finishes and construction tolerances. 2. All dimensions have been provided by our consultant architects. 3. All materials, dimensions and drawings are approximate. Information is subject to change without notice. 4. The attached plans are for marketing purposes only. Actual suite area may vary from the stated area. Drawings not to scale. The developer reserves the right to make revisions. 5. The suite area is measured as the area bounded by the centrelines of demising of party walls separating one unit from another unit, the centreline surface of the exterior walls, and the centreline of the suite abutting the balcony. Where a balcony is split to service two adjacent units and the split is constructed using a glazed panel, the balcony area of each unit is measured to the centreline of the glazed panel. 7. The units are measured at typical floor in the building. Columns may vary in size depending on the floor level.