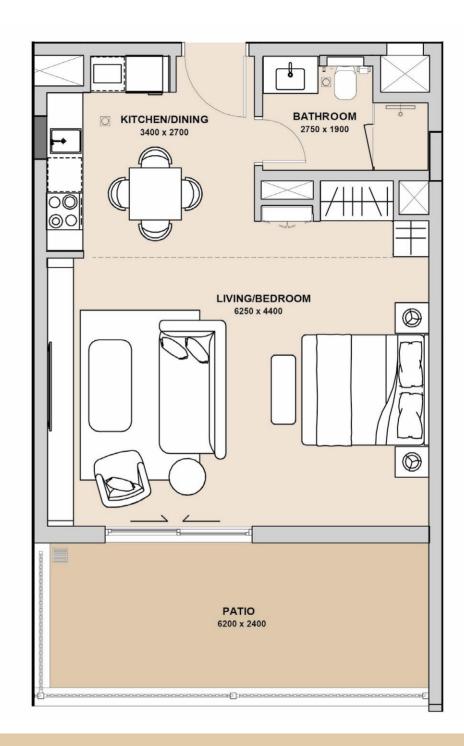

### ONE BEDROOM TYPE 01

Disclaimer: 1. All room dimensions are measured to structural elements and exclude all finishes and construction tolerances. 2. All dimensions have been provided by our consultant architects. 3. All materials, dimensions and drawings are approximate. Information is subject to change without notice. 4. The attached plans are for marketing purposes only. Actual suite area may vary from the stated area. Drawings not to scale. The developer reserves the right to make revisions. 5. The suite area is measured as the area bounded by the centrelines of demising of party walls separating one unit from another unit, the centreline surface of the exterior walls, and the centreline of the suite abutting the balcony. Where a balcony is split to service two adjacent units and the split is constructed using a glazed panel, the balcony area of each unit is measured to the centreline of the glazed panel. 7. The units are measured at typical floor in the building. Columns may vary in size depending on the floor level.