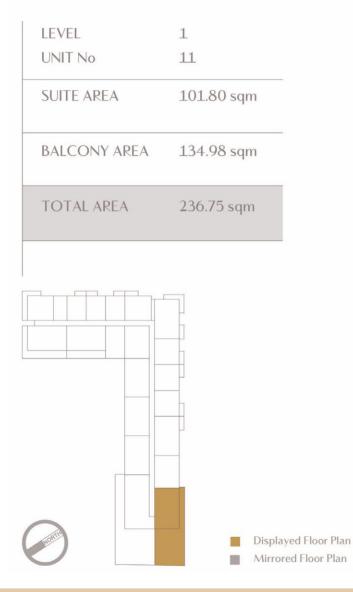

nit from another unit, the centreline surface of the exterior walls, and the centreline surface of the corridor wall enclosing and abutting the Unit. 6. The balcony area is measured as the area bounded by the inner face of a solid masonry demising or party walls separating one unit from another unit, the centreline of the enclosing guard and the centreline of the suite abutting the balcony. Where a balcony is split to service two adjacent units and the split is constructed using a glazed panel, the balcony area of each unit is measured to the centreline of the glazed panel. 7. The units are measured at typical floor in the building. Columns may vary in size depending on the floor level.

#### PALACE RESIDENCES MARASSI AL BAHRAIN



### TWO BEDROOM TYPE 1B P





### TWO BEDROOM TYPE 2A P









### TWO BEDROOM TYPE 01





#### TWO BEDROOM TYPE 02









### TWO BEDROOM TYPE 03









#### THREE BEDROOM TYPE A P











#### THREE BEDROOM TYPE A





# DISCOVER YOUR PERFECT OASIS

From cozy studio apartments to spacious 3 bedroom units, Palace Marassi Al Bahrain offers a diverse selection of residences to suit every lifestyle. Our meticulously designed suites provide sophisticated elegance, and unparalleled luxury and privacy. Studio apartments cater to those seeking efficiency and style, while one and twobedroom options ensure comfort and space for individuals, couples, or families. For those requiring the ultimate space, three-bedroom apartments offer a luxurious haven. No matter your preference, you will find a residence that perfectly reflects













# **