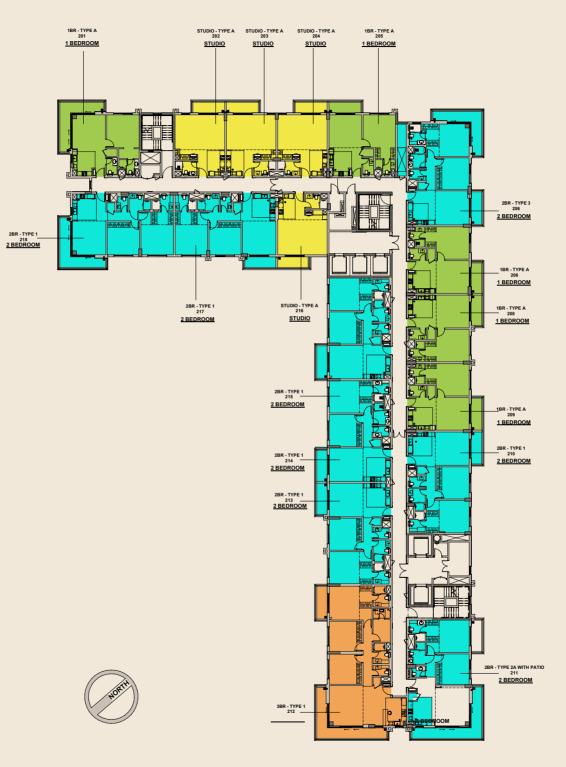

|

### **IMMERSE YOURSELF IN ENDLESS LEISURE**

Beyond the stunning residences, Palace Marassi Al Bahrain offers a captivating tapestry of amenities designed to elevate your everyday living. Unwind and soak up the sun at a state-of-the-art infinity pool, where the water seamlessly blends with the vast horizon, creating an unparalleled sense of serenity. Embrace a healthier routine with a fully equipped Gymnasium. Explore the vibrant waterfront promenade, a bustling hub brimming with life. Savor delicious cuisine at an expertly curated selection of restaurants, sip coffee at charming cafés, or simply stroll along the scenic pathway, enjoying the breathtaking views of the Arabian Gulf.

















### FLOOR PLANS





Level 1







0VERALL SECOND FLOOR UNIT PLAN 1: 200



UNIT TYPES





## **UNIT LAYOUT**







Disclaimer: 1. All room dimensions are measured to structural elements and exclude all finishes and construction tolerances. 2. All dimensions have been provided by our consultant architects. 3. All materials, dimensions and drawings are approximate. Information is subject to change without notice. 4. The attached plans are for marketing purposes only. Actual suite area may vary from the stated area. Drawings not to scale. The developer reserves the right to make revisions. 5. The suite area is measured as the area bounded by the centrelines of demising of party walls separating one unit from another unit, the centreline surface of the exterior walls, and the centreline of the suite abutting the balcony. Where a balcony is split to service two adjacent units a