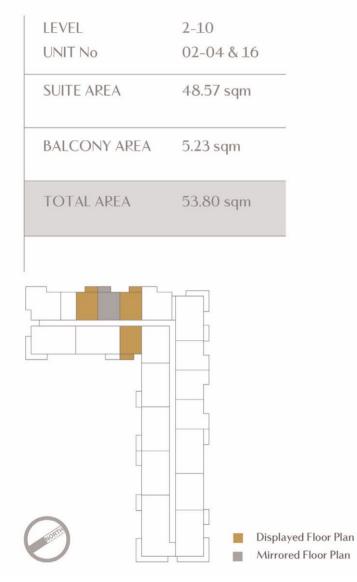

IN ENDLESS LEISURE**

Beyond the stunning residences, Palace Marassi Al Bahrain offers a captivating tapestry of amenities designed to elevate your everyday living. Unwind and soak up the sun at a state-of-the-art infinity pool, where the water seamlessly blends with the vast horizon, creating an unparalleled sense of serenity. Embrace a healthier routine with a fully equipped Gymnasium. Explore the vibrant waterfront promenade, a bustling hub brimming with life. Savor delicious cuisine at an expertly curated selection of restaurants, sip coffee at charming cafés, or simply stroll along the scenic pathway, enjoying the breathtaking views of the Arabian Gulf.

















### FLOOR PLANS





Level 1







0VERALL SECOND FLOOR UNIT PLAN 1: 200



UNIT TYPES





## **UNIT LAYOUT**







Disclaimer: 1. All room dimensions are measured to structural elements and exclude all finishes and construction tolerances. 2. All dimensions have been provided by our consultant architects. 3. All materials, dimensions and drawings are approximate. Information is subject to change without notice. 4. The attached plans are for marketing purposes only. Actual suite area may vary from the stated area. Drawings not to scale. The developer reserves the right to make revisions. 5. The suite area is measured as the area bounded by the centrelines of demising of party walls separating one unit from another unit, the centreline surface of the exterior walls, and the centreline of the suite abutting the balcony. Where a balcony is split to service two adjacent units and the split is constructe