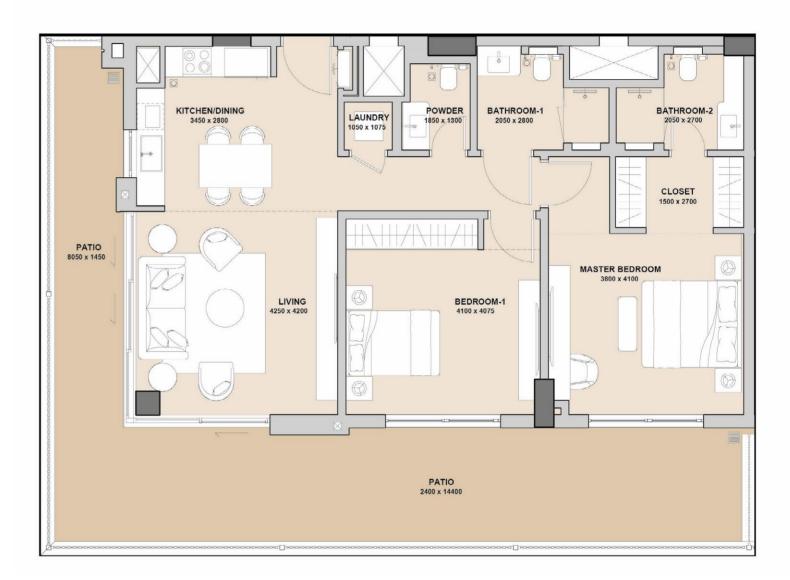

party walls separating one unit from another unit, the centreline surface of the exterior walls, and the centreline surface of the corridor wall enclosing and abutting the Unit. 6. The balcony area is measured as the area bounded by the inner face of a solid masonry demising or party walls separating one unit from another unit, the centreline of the enclosing guard and the centreline of the suite abutting the balcony. Where a balcony is split to service two adjacent units and the split is constructed using a glazed panel, the balcony area of each unit is measured to the centreline of the glazed panel. 7. The units are measured at typical floor in the building. Columns may vary in size depending on the floor level.

#### PALACE RESIDENCES MARASSI AL BAHRAIN



### TWO BEDROOM TYPE 1B P





### TWO BEDROOM TYPE 2A P









### TWO BEDROOM TYPE 01





#### TWO BEDROOM TYPE 02









### TWO BEDROOM TYPE 03









#### THREE BEDROOM TYPE A P











#### THREE BEDROOM TYPE A





# DISCOVER YOUR PERFECT OASIS

From cozy studio apartments to spacious 3 bedroom units, Palace Marassi Al Bahrain offers a diverse selection of residences to suit every lifestyle. Our meticulously designed suites provide sophisticated elegance, and unparalleled luxury and privacy. Studio apartments cater to those seeking efficiency and style, while one and twobedroom options ensure comfort and space for individuals, couples, or families. For those requiring the ultimate space, three-bedroom apartments offer a luxurious haven. No matter your preference, you will find a residence that perfect