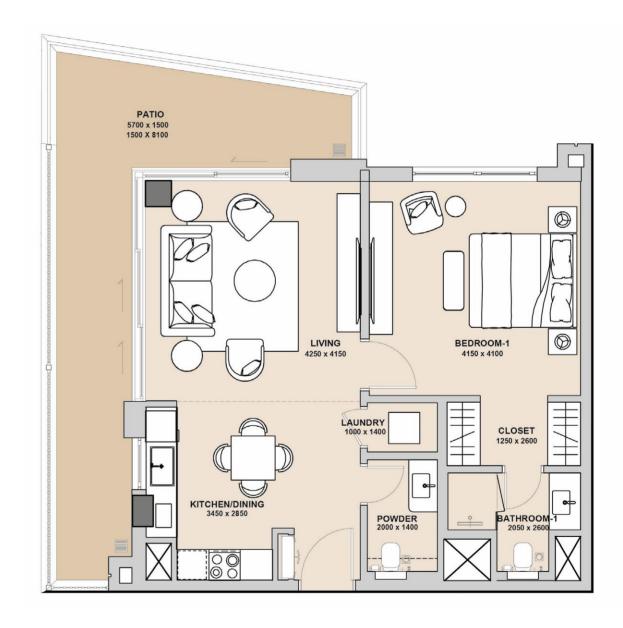

### ONE BEDROOM TYPE 01

Disclaimer: 1. All room dimensions are measured to structural elements and exclude all finishes and construction tolerances. 2. All dimensions have been provided by our consultant architects. 3. All materials, dimensions and drawings are approximate. Information is subject to change without notice. 4. The attached plans are for marketing purposes only. Actual suite area may vary from the stated area. Drawings not to scale. The developer reserves the right to make revisions. 5. The suite area is measured as the area bounded by the centrelines of demising of party walls separating one unit from another unit, the centreline surface of the exterior walls, and the centreline of the suite abutting the balcony. Where a balcony is split to service two adjacent units and the split is constructed using a glazed panel, the balcony area of each unit is measured to the centreline of the glazed panel. 7. The units are measured at typical floor in the building. Columns may vary in size depending on the floor level.