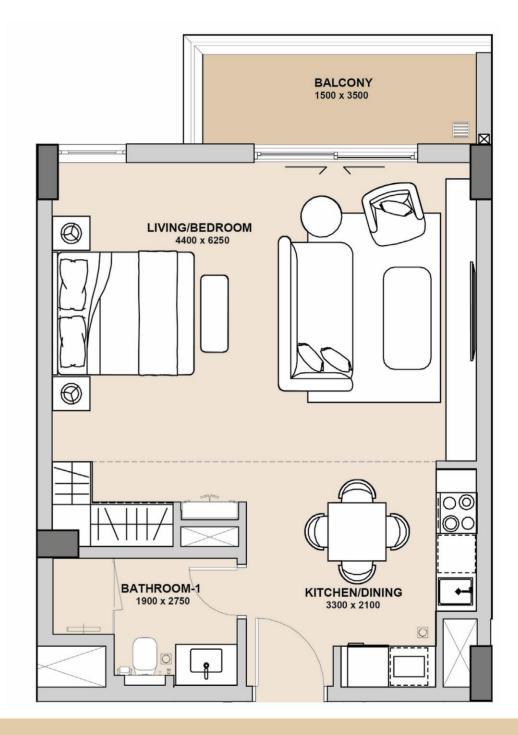

### STUDIO TYPE 1A P

## **UNIT LAYOUT**

Disclaimer: 1. All room dimensions are measured to structural elements and exclude all finishes and construction tolerances. 2. All dimensions have been provided by our consultant architects. 3. All materials, dimensions and drawings are approximate. Information is subject to change without notice. 4. The attached plans are for marketing purposes only. Actual suite area may vary from the stated area. Drawings not to scale. The developer reserves the right to make revisions. 5. The suite area is measured as the area bounded by the centrelines of demising of party walls separating one unit from another unit, the centreline surface of the exterior walls, and the centreline of the suite abutting the balcony. Where a balcony is split to service two adjacent units and the split is constructed using a glazed panel, the balcony area of each unit is measured to the centreline of the glazed panel. 7. The units are measured at typical floor in the building. Columns may vary in size depending on the floor level.