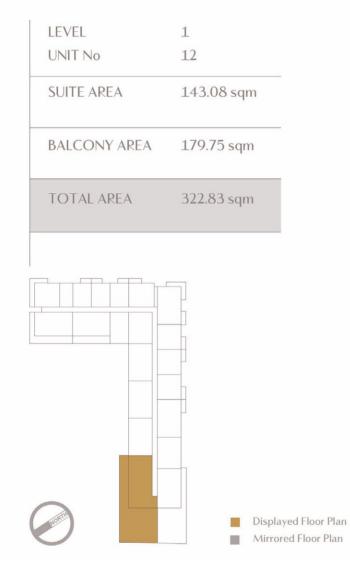

### FLOOR PLANS

Level 1

0VERALL SECOND FLOOR UNIT PLAN 1: 200

UNIT TYPES

## **UNIT LAYOUT**

Disclaimer: 1. All room dimensions are measured to structural elements and exclude all finishes and construction tolerances. 2. All dimensions have been provided by our consultant architects. 3. All materials, dimensions and drawings are approximate. Information is subject to change without notice. 4. The attached plans are for marketing purposes only. Actual suite area may vary from the stated area. Drawings not to scale. The developer reserves the right to make revisions. 5. The suite area is measured as the area bounded by the centrelines of demising of party walls separating one unit from another unit, the centreline surface of the exterior walls, and the centreline of the suite abutting the balcony. Where a balcony is split to service two adjacent units and the split is constructed using a glazed panel, the balcony area of each unit is measured to the centreline of the glazed panel. 7. The units are measured at typical floor in the building. Columns may vary in size depending on the floor level.