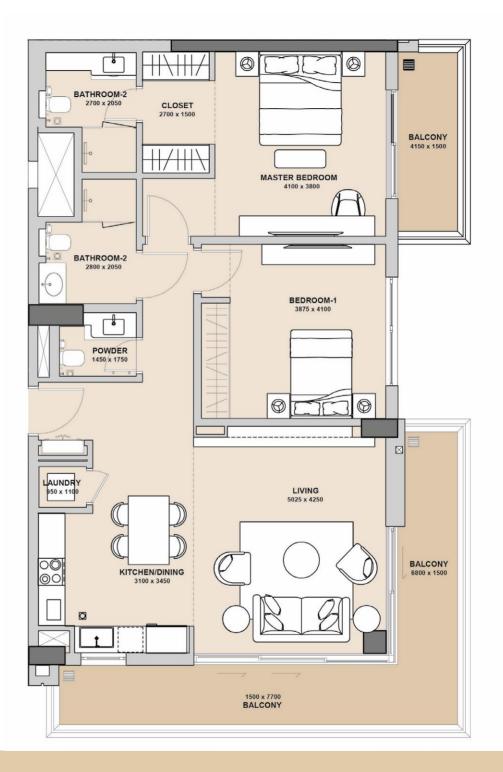

### TWO BEDROOM TYPE 1A P

Disclaimer: 1. All room dimensions are measured to structural elements and exclude all finishes and construction tolerances. 2. All dimensions have been provided by our consultant architects. 3. All materials, dimensions and drawings are approximate. Information is subject to change without notice. 4. The attached plans are for marketing purposes only. Actual suite area may vary from the stated area. Drawings not to scale. The developer reserves the right to make revisions. 5. The suite area is measured as the area bounded by the centrelines of demising of party walls separating one unit from another unit, the centreline surface of the exterior walls, and the centreline surface of the corridor wall enclosing and abutting the Unit. 6. The balcony area is measured as the area bounded by the inner face of a solid masonry demising or party walls separating one unit from another unit, the centreline of the enclosing guard and the centreline of the suite abutting the balcony. Where a balcony is split to service two adjacent units and the split is constructed using a glazed panel, the balcony area of each unit is measured to the centreline of the glazed panel. 7. The units are measured at typical floor in the building. Columns may vary in size depending on the floor level.

### TWO BEDROOM TYPE 01