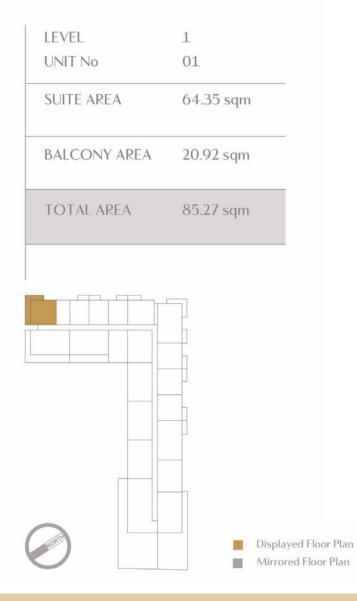

### ONE BEDROOM TYPE 01

Disclaimer: 1. All room dimensions are measured to structural elements and exclude all finishes and construction tolerances. 2. All dimensions have been provided by our consultant architects. 3. All materials, dimensions and drawings are approximate. Information is subject to change without notice. 4. The attached plans are for marketing purposes only. Actual suite area may vary from the stated area. Drawings not to scale. The developer reserves the right to make revisions. 5. The suite area is measured as the area bounded by the centrelines of demising of party walls separating one unit from another unit, the centreline surface of the exterior walls, and the centreline of the suite abutting the balcony. Where a balcony is split to service two adjacent units and the split is constructed using a glazed panel, the balcony area of each unit is measured to the centreline of the glazed panel. 7. The units are measured at typical floor in the building. Columns may vary in size depending on the floor level.