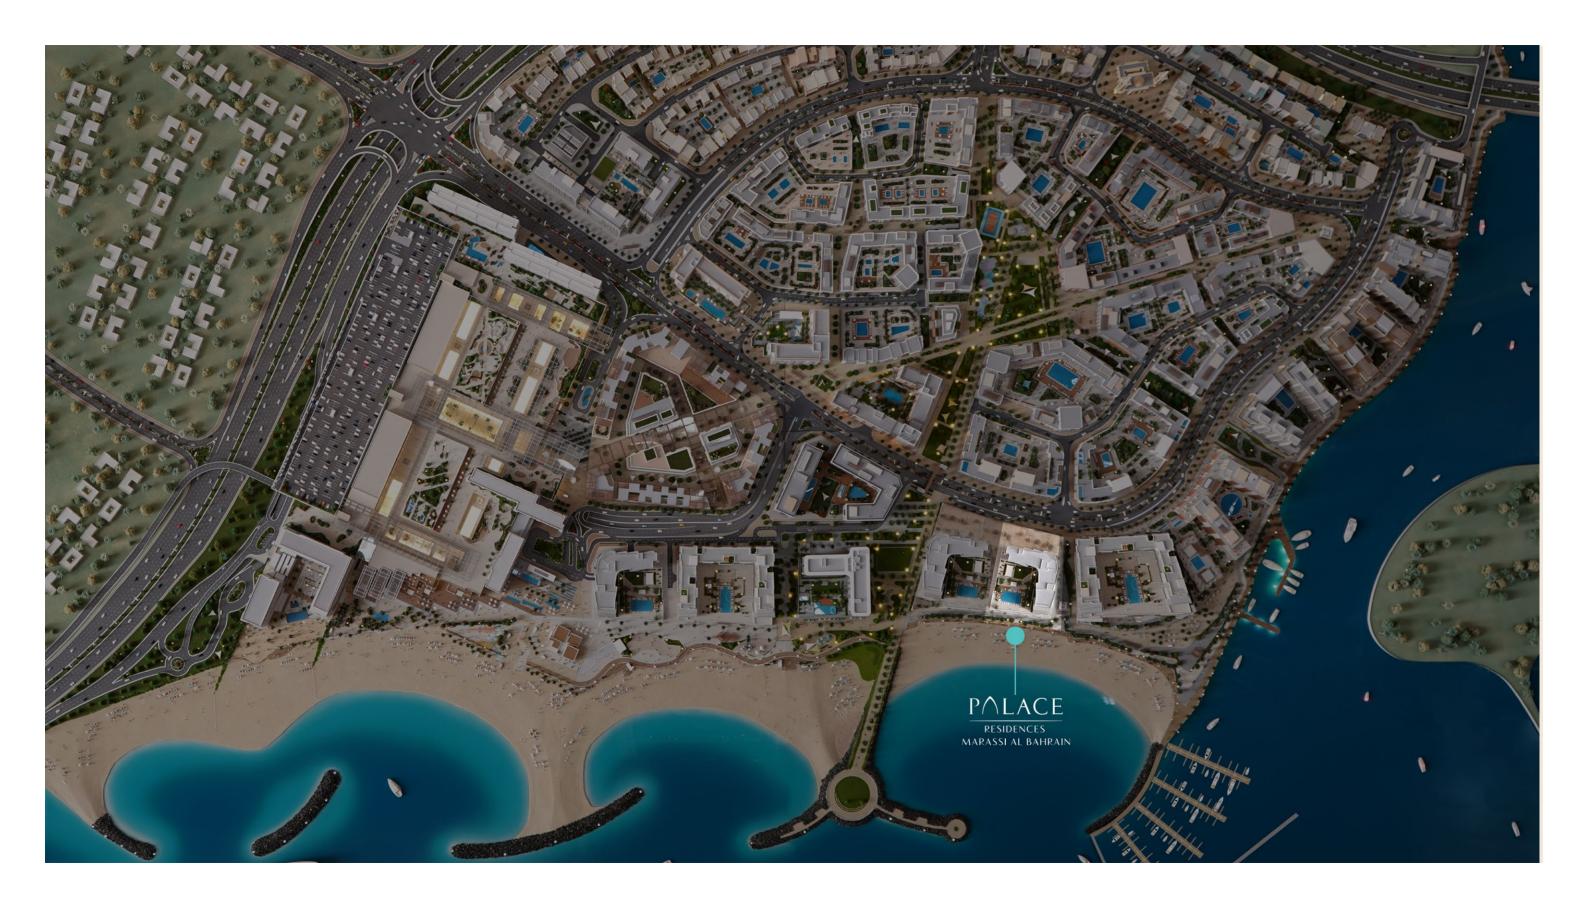

#### **OVERVIEW**

**BAHRAIN INTERNATIONAL** AIRPORT

مراســـــي الـبحــريـــن MARASSIALBAHRAIN

### LOCATION

#### DIYAR AL MUHARRAQ

Diyar Al Muharraq is an iconic addition to Bahrain's north-eastern coastline. This vast archipelago of 7 man-made islands is located off the shores of Muharraq, the Kingdom's historic former capital.