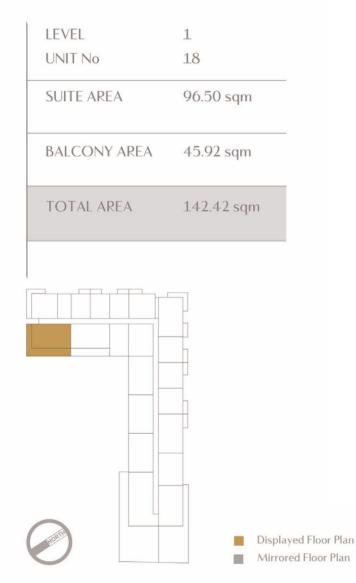

of party walls separating one unit from another unit, the centreline surface of the exterior walls, and the centreline surface of the corridor wall enclosing and abutting the Unit. 6. The balcony area is measured as the area bounded by the inner face of a solid masonry demising or party walls separating one unit from another unit, the centreline of the enclosing guard and the centreline of the suite abutting the balcony. Where a balcony is split to service two adjacent units and the split is constructed using a glazed panel, the balcony area of each unit is measured to the centreline of the glazed panel. 7. The units are measured at typical floor in the building. Columns may vary in size depending on the floor level.

#### PALACE RESIDENCES MARASSI AL BAHRAIN



### TWO BEDROOM TYPE 1B P





### TWO BEDROOM TYPE 2A P









### TWO BEDROOM TYPE 01





#### TWO BEDROOM TYPE 02









### TWO BEDROOM TYPE 03









#### THREE BEDROOM TYPE A P











#### THREE BEDROOM TYPE A





# DISCOVER YOUR PERFECT OASIS

From cozy studio apartments to spacious 3 bedroom units, Palace Marassi Al Bahrain offers a diverse selection of residences to suit every lifestyle. Our meticulously designed suites provide sophisticated elegance, and unparalleled luxury and privacy. Studio apartments cater to those seeking efficiency and style, while one and twobedroom options ensure comfort and space for individuals, couples, or families. For those requiring the ultimate space, three-bedroom apartments offer a luxurious haven. No matter your preference, you will find a residence that perfe