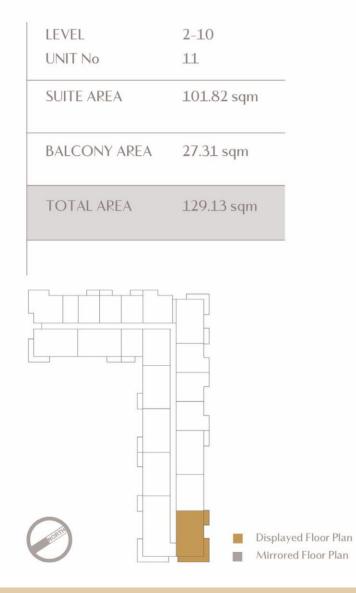

### TWO BEDROOM TYPE 1A P

Disclaimer: 1. All room dimensions are measured to structural elements and exclude all finishes and construction tolerances. 2. All dimensions have been provided by our consultant architects. 3. All materials, dimensions and drawings are approximate. Information is subject to change without notice. 4. The attached plans are for marketing purposes only. Actual suite area may vary from the stated area. Drawings not to scale. The developer reserves the right to make revisions. 5. The suite area is measured as the area bounded by the centrelines of demising of party walls separating one unit from another unit, the centreline surface of the exterior walls, and the centreline surface of the corridor wall enclosing and abutting the Unit. 6. The balcony area is measured as the area bounded by the inner face of a solid masonry demising or party walls separating one unit from another unit, the centreline of the enclosing guard and the centreline of the suite abutting the balcony. Where a balcony is split to service two adjacent units and the split is constructed using a glazed panel, the balcony area of each unit is measured to the centreline of the glazed panel. 7. The units are measured at typical floor in the building. Columns may vary in size depending on the floor level.

### TWO BEDROOM TYPE 01