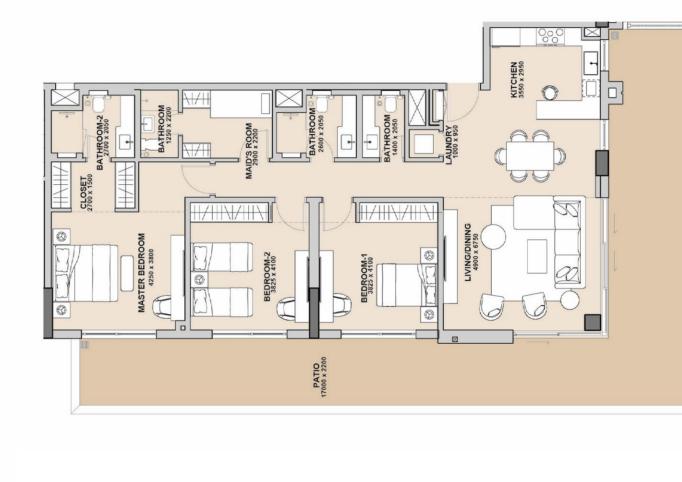

ting the Unit. 6. The balcony area is measured as the area bounded by the inner face of a solid masonry demising or party walls separating one unit from another unit, the centreline of the enclosing guard and the centreline of the suite abutting the balcony. Where a balcony is split to service two adjacent units and the split is constructed using a glazed panel, the balcony area of each unit is measured to the centreline of the glazed panel. 7. The units are measured at typical floor in the building. Columns may vary in size depending on the floor level.

#### PALACE RESIDENCES MARASSI AL BAHRAIN



### TWO BEDROOM TYPE 1B P





### TWO BEDROOM TYPE 2A P









### TWO BEDROOM TYPE 01





#### TWO BEDROOM TYPE 02









### TWO BEDROOM TYPE 03









#### THREE BEDROOM TYPE A P











#### THREE BEDROOM TYPE A





# DISCOVER YOUR PERFECT OASIS

From cozy studio apartments to spacious 3 bedroom units, Palace Marassi Al Bahrain offers a diverse selection of residences to suit every lifestyle. Our meticulously designed suites provide sophisticated elegance, and unparalleled luxury and privacy. Studio apartments cater to those seeking efficiency and style, while one and twobedroom options ensure comfort and space for individuals, couples, or families. For those requiring the ultimate space, three-bedroom apartments offer a luxurious haven. No matter your preference, you will find a residence that perfectly reflects













# **SCHEDULE OF FINISHES**

#### **TECHNICAL SPECIFICATIONS OF THE APARTMENTS**

#### UNIT CEILING HEIGHT

3m clear height living and bedro