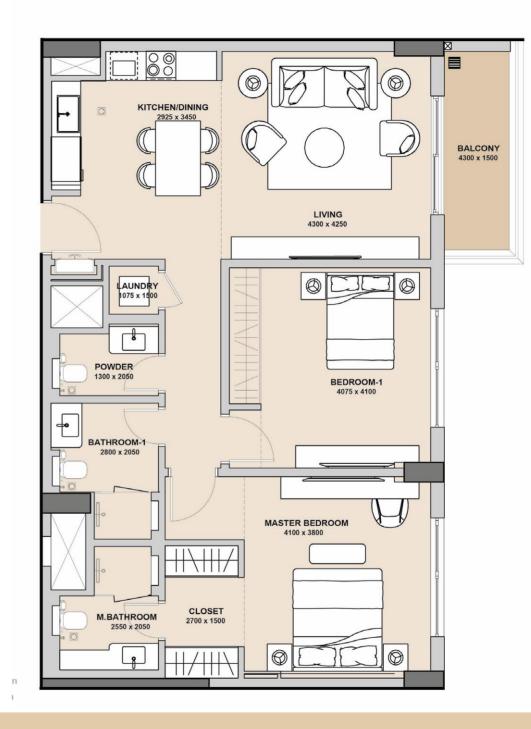

### TWO BEDROOM TYPE 1A P

Disclaimer: 1. All room dimensions are measured to structural elements and exclude all finishes and construction tolerances. 2. All dimensions have been provided by our consultant architects. 3. All materials, dimensions and drawings are approximate. Information is subject to change without notice. 4. The attached plans are for marketing purposes only. Actual suite area may vary from the stated area. Drawings not to scale. The developer reserves the right to make revisions. 5. The suite area is measured as the area bounded by the centrelines of demising of party walls separating one unit from another unit, the centreline surface of the exterior walls, and the centreline surface of the corridor wall enclosing and abutting the Unit. 6. The balcony area is measured as the area bounded by the inner face of a solid masonry demising or party walls separating one unit from another unit, the centreline of the enclosing guard and the centreline of the suite abutting the balcony. Where a balcony is split to service two adjacent units and the split is constructed using a glazed panel, the balcony area of each unit is measured to the centreline of the glazed panel. 7. The units are measured at typical floor in the building. Columns may vary in size depending on the floor level.