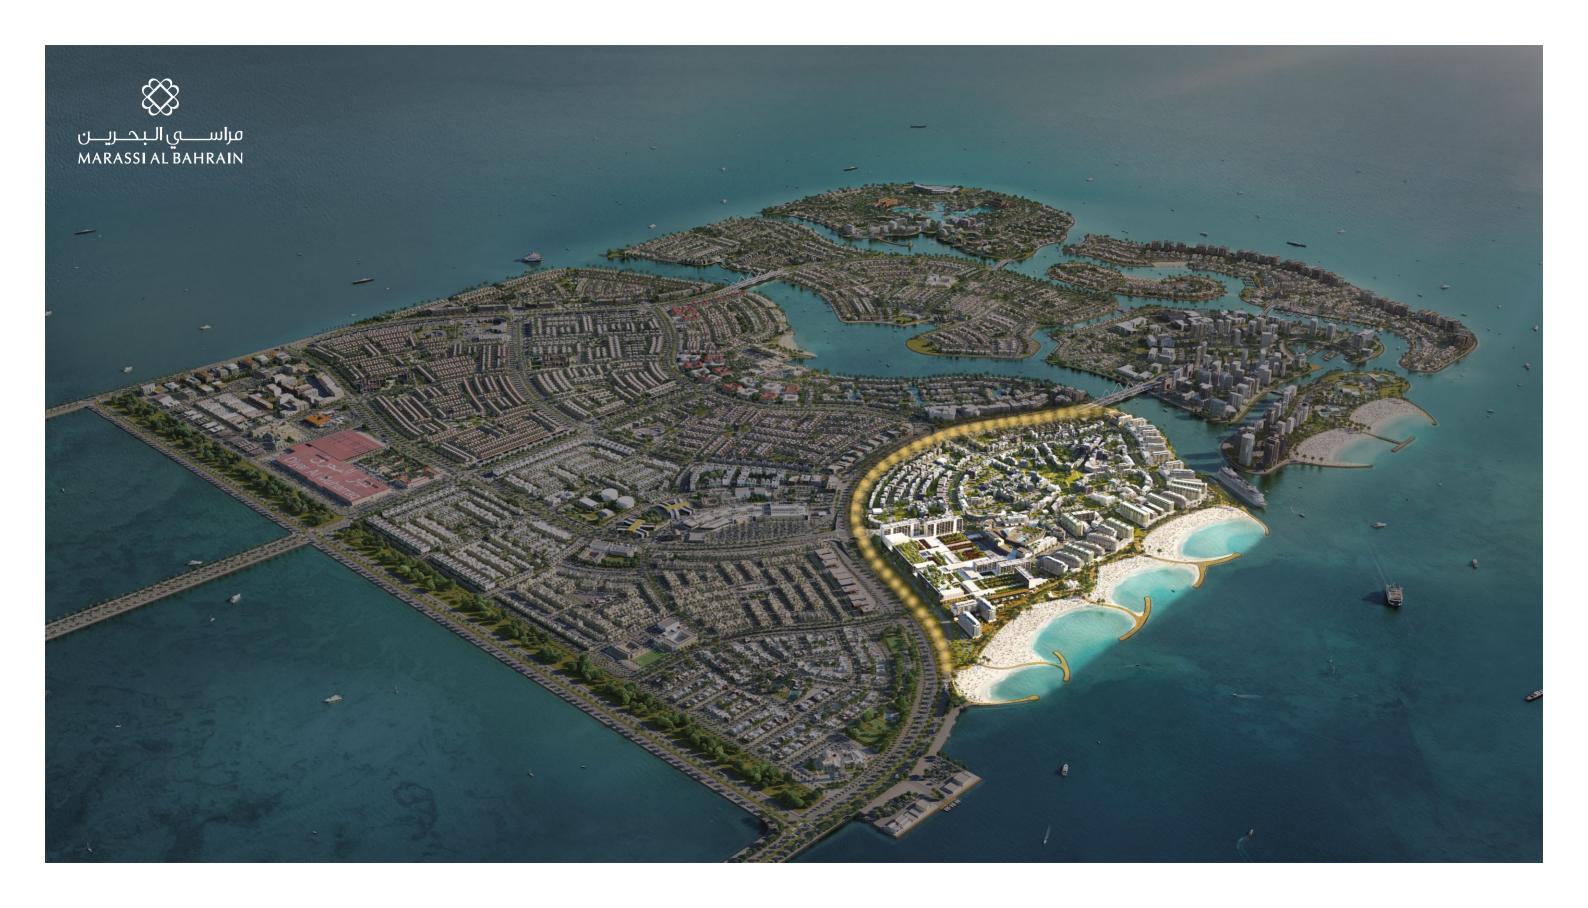

#### DIYAR AL MUHARRAQ

Diyar Al Muharraq is an iconic addition to Bahrain's north-eastern coastline. This vast archipelago of 7 man-made islands is located off the shores of Muharraq, the Kingdom's historic former capital.

With a past that stretches back as far as the ancient Dilmun civilization, Muharraq is renowned for its rich culture and warm hospitality – and was once the thriving epicenter of Bahrain's society and economy, from the traditional pearling industry to the Silk Road.