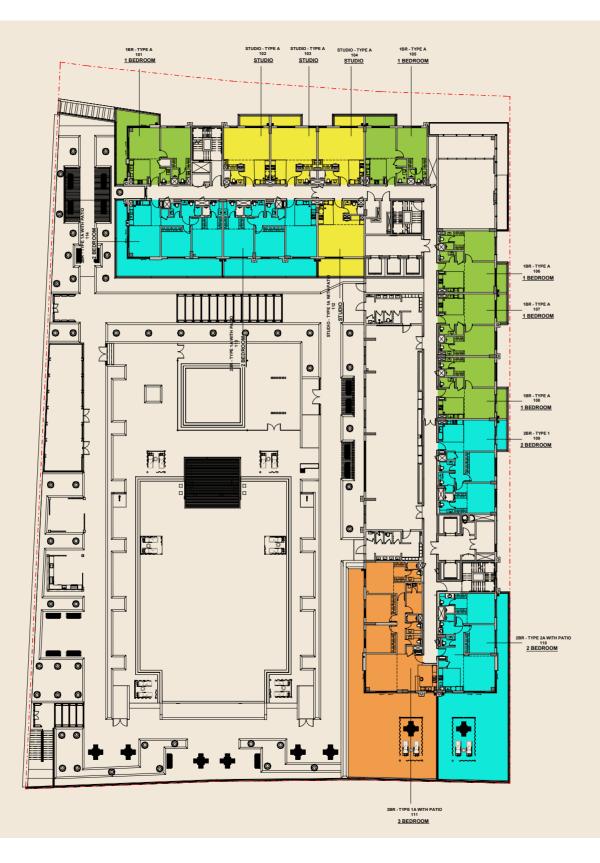

### FLOOR PLANS

Level 1

0VERALL SECOND FLOOR UNIT PLAN 1: 200

UNIT TYPES

## **UNIT LAYOUT**

Disclaimer: 1. All room dimensions are measured to structural elements and exclude all finishes and construction tolerances. 2. All dimensions have been provided by our consultant architects. 3. All materials, dimensions and drawings are approximate. Information is subject to change without notice. 4. The attached plans are for marketing purposes only. Actual suite area may vary from the stated area. Drawings not to scale. The developer reserves the right to make revisions. 5. The suite area is measured as the area bounded by the centrelines of demising of party walls separating one unit from another unit, the centreline surface of the exterior walls, and the centreline of the suite abutting the balcony. Where a balcony is split to service two adjacent units and the split is constructed using a glazed panel, the balcony area of each unit is measured to the centreline of the glazed panel. 7. The units are measured at typical floor in the building. Columns may vary in size depending on the floor level.