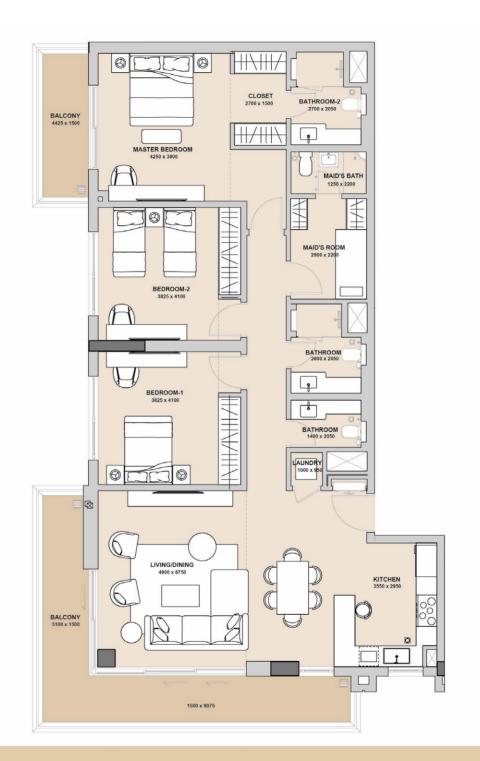

### FLOOR PLANS

Level 1

0VERALL SECOND FLOOR UNIT PLAN 1: 200

UNIT TYPES

## **UNIT LAYOUT**

Disclaimer: 1. All room dimensions are measured to structural elements and exclude all finishes and construction tolerances. 2. All dimensions have been provided by our consultant architects. 3. All materials, dimensions and drawings are approximate. Information is subject to change without notice. 4. The attached plans are for marketing purposes only. Actual suite area may vary from the stated area. Drawings not to scale. The developer reserves the right to make revisions. 5. The suite area is measured as the area bounded by the centrelines of demising of party walls separating one unit from another unit, the centreline surface of the exterior walls, and the centreline of the suite abutting the balcony. Where a balcony is split to service two adjacent units and the split is constructed using a glazed panel, the balcony area of each unit is measured to the centreline of the glazed panel. 7. The units are measured at typical floor in the building. Columns may vary in size depending on the floor level.