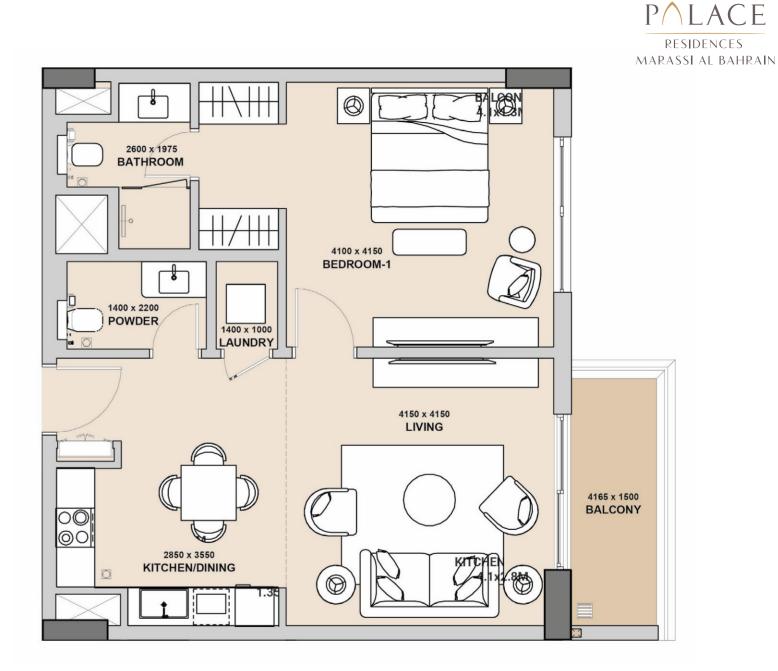

### ONE BEDROOM TYPE 01

Disclaimer: 1. All room dimensions are measured to structural elements and exclude all finishes and construction tolerances. 2. All dimensions have been provided by our consultant architects. 3. All materials, dimensions and drawings are approximate. Information is subject to change without notice. 4. The attached plans are for marketing purposes only. Actual suite area may vary from the stated area. Drawings not to scale. The developer reserves the right to make revisions. 5. The suite area is measured as the area bounded by the centrelines of demising of party walls separating one unit from another unit, the centreline surface of the exterior walls, and the centreline of the suite abutting the balcony. Where a balcony is split to service two adjacent units and the split is constructed using a glazed panel, the balcony area of each unit is measured to the centreline of the glazed panel. 7. The units are measured at typical floor in the building. Columns may vary in size depending on the floor level.