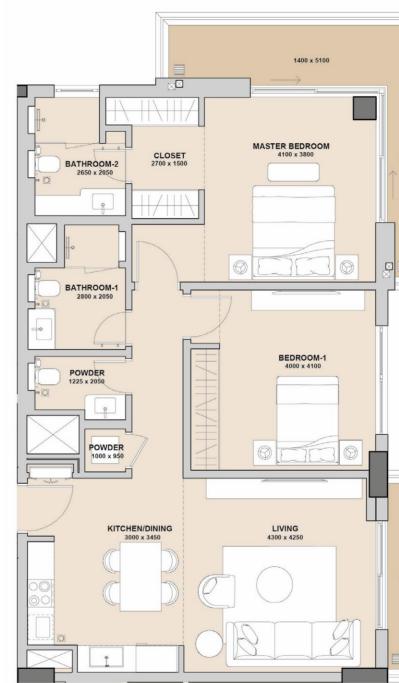

### TWO BEDROOM TYPE 1A P

Disclaimer: 1. All room dimensions are measured to structural elements and exclude all finishes and construction tolerances. 2. All dimensions have been provided by our consultant architects. 3. All materials, dimensions and drawings are approximate. Information is subject to change without notice. 4. The attached plans are for marketing purposes only. Actual suite area may vary from the stated area. Drawings not to scale. The developer reserves the right to make revisions. 5. The suite area is measured as the area bounded by the centrelines of demising of party walls separating one unit from another unit, the centreline surface of the exterior walls, and the centreline surface of the corridor wall enclosing and abutting the Unit. 6. The balcony area is measured as the area bounded by the inner face of a solid masonry demising or party walls separating one unit from another unit, the centreline of the enclosing guard and the centreline of the suite abutting the balcony. Where a balcony is split to service two adjacent units and the split is constructed using a glazed panel, the balcony area of each unit is measured to the centreline of the glazed panel. 7. The units are measured at typical floor in the building. Columns may vary in size depending on the floor level.

#### TWO BEDROOM TYPE 02