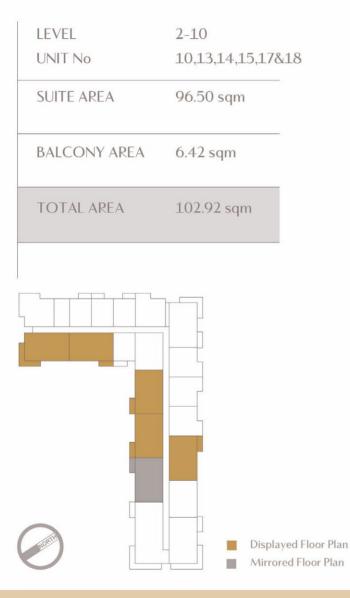

### FLOOR PLANS

Level 1

0VERALL SECOND FLOOR UNIT PLAN 1: 200

UNIT TYPES

## **UNIT LAYOUT**

Disclaimer: 1. All room dimensions are measured to structural elements and exclude all finishes and construction tolerances. 2. All dimensions have been provided by our consultant architects. 3. All materials, dimensions and drawings are approximate. Information is subject to change without notice. 4. The attached plans are for marketing purposes only. Actual suite area may vary from the stated area. Drawings not to scale. The developer reserves the right to make revisions. 5. The suite area is measured as the area bounded by the centrelines of demising of party walls separating one unit from another unit, the centreline surface of the exterior walls, and the centreline of the suite abutting the balcony. Where a balcony is split to service two adjacent units and the split is constructed using a glazed panel, the balcony area of each unit is measured to the centreline of the glazed panel. 7. The units are measured at typical floor in the building. Columns may vary in size depending on the floor level.