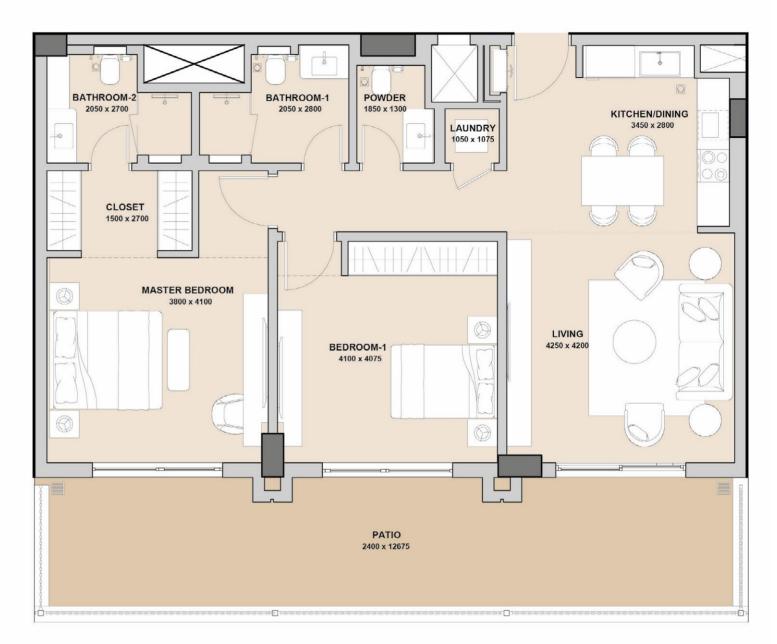

change without notice. 4. The attached plans are for marketing purposes only. Actual suite area may vary from the stated area. Drawings not to scale. The developer reserves the right to make revisions. 5. The suite area is measured as the area bounded by the centrelines of demising of party walls separating one unit from another unit, the centreline surface of the exterior walls, and the centreline of the suite abutting the balcony. Where a balcony is split to service two adjacent units and the split is constructed using a glazed panel, the balcony area of each unit is measured to the centreline of the glazed panel. 7. The units are measured at typical floor in the building. Columns may vary in size depending on the floor level.



### ONE BEDROOM TYPE AP





### TWO BEDROOM TYPE 1A P





Disclaimer: 1. All room dimensions are measured to structural elements and exclude all finishes and construction tolerances. 2. All dimensions have been provided by our consultant architects. 3. All materials, dimensions and drawings are approximate. Information is subject to change without notice. 4. The attached plans are for marketing purposes only. Actual suite area may vary from the stated area. Drawings not to scale. The developer reserves the right to make revisions. 5. The suite area is measured as the area bounded by the centrelines of demising of party walls separating one unit from another unit, the centreline surface of the exterior walls, and the centreline surface of the corridor wall enclosing and abutting the Unit. 6. The balcony area is measured as the area bounded by th