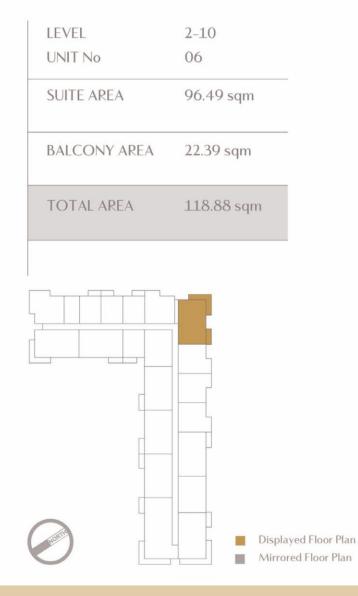

### TWO BEDROOM TYPE 1A P

Disclaimer: 1. All room dimensions are measured to structural elements and exclude all finishes and construction tolerances. 2. All dimensions have been provided by our consultant architects. 3. All materials, dimensions and drawings are approximate. Information is subject to change without notice. 4. The attached plans are for marketing purposes only. Actual suite area may vary from the stated area. Drawings not to scale. The developer reserves the right to make revisions. 5. The suite area is measured as the area bounded by the centrelines of demising of party walls separating one unit from another unit, the centreline surface of the exterior walls, and the centreline surface of the corridor wall enclosing and abutting the Unit. 6. The balcony area is measured as the area bounded by the inner face of a solid masonry demising or party walls separating one unit from another unit, the centreline of the enclosing guard and the centreline of the suite abutting the balcony. Where a balcony is split to service two adjacent units and the split is constructed using a glazed panel, the balcony area of each unit is measured to the centreline of the glazed panel. 7. The units are measured at typical floor in the building. Columns may vary in size depending on the floor level.

#### TWO BEDROOM TYPE 02